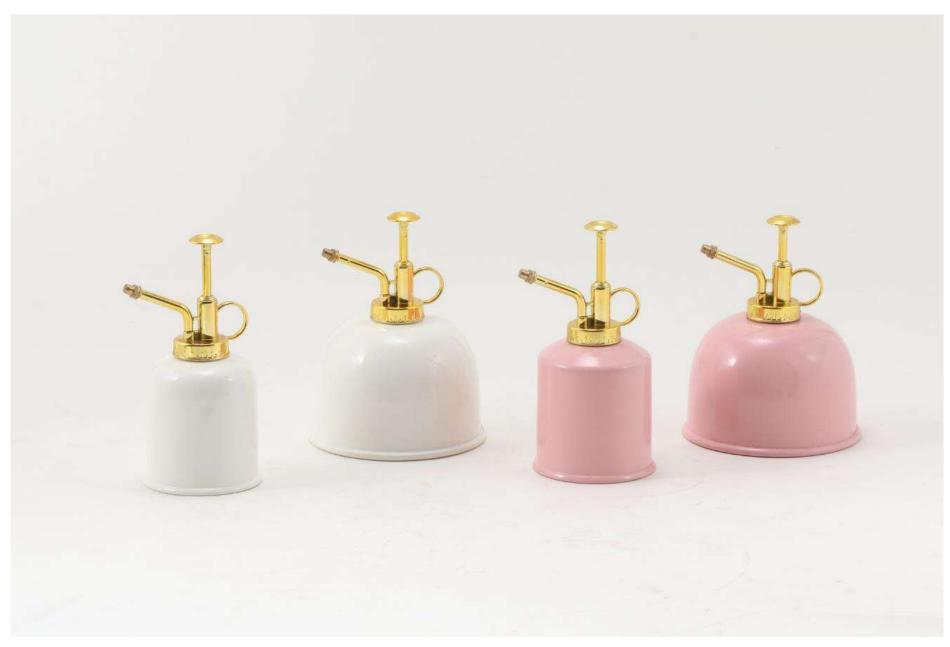

# OPAXA CRAFTS PVT. LTD. PRODUCT INSPIRATION

# **CANDLE LANTERNS**

















# PLANT POTS WITH STAND





All or some material including design, images, logos are owned by & sole property of OPAXA and may be subject to copyright or trademark unless otherwise indicated. All rights are reserved by OPAXA. Content may not be copied, reproduced, transmitted, distributed, downloaded or transferred in any form or by any means without OPAXA's prior written consent, and with express attribution to OPAXA. Copyright infringement is a violation of law subject.

# PLANT POTS WITH WOODEN STAND









# WATERING CANS











# WATERING CANS









# MIST. SPRAYERS





# **PLANT POTS**









# **PLANT POTS**













# **OIL TORCHES**









# **HOSE-POT**









# **RAIN-CHAINS**











# **FIRE-PITS**