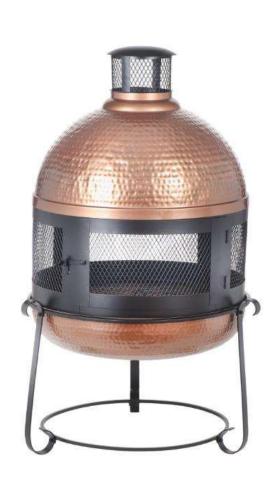

SPIRATION

# **CANDLE LANTERNS**

















# PLANT POTS WITH STAND





All or some material including design, images, logos are owned by & sole property of OPAXA and may be subject to copyright or trademark unless otherwise indicated. All rights are reserved by OPAXA. Content may not be copied, reproduced, transmitted, distributed, downloaded or transferred in any form or by any means without OPAXA's prior written consent, and with express attribution to OPAXA. Copyright infringement is a violation of law subject.

# PLANT POTS WITH WOODEN STAND









# WATERING CANS











# WATERING CANS









# MIST. SPRAYERS





# **PLANT POTS**









# **PLANT POTS**













# **OIL TORCHES**









# **HOSE-POT**









# **RAIN-CHAINS**











# **FIRE-PITS**