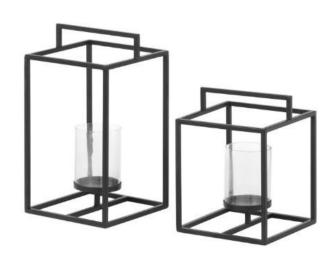

# OPAXA CRAFTS PVT. LTD. PRODUCT INSPIRATION

# **CANDLE LANTERNS**

















# PLANT POTS WITH STAND





All or some material including design, images, logos are owned by & sole property of OPAXA and may be subject to copyright or trademark unless otherwise indicated. All rights are reserved by OPAXA. Content may not be copied, reproduced, transmitted, distributed, downloaded or transferred in any form or by any means without OPAXA's prior written consent, and with express attribution to OPAXA. Copyright infringement is a violation of law subject.

# PLANT POTS WITH WOODEN STAND









# WATERING CANS











# WATERING CANS









# MIST. SPRAYERS





# **PLANT POTS**









# **PLANT POTS**













# **OIL TORCHES**









# **HOSE-POT**









# **RAIN-CHAINS**











# **FIRE-PITS**