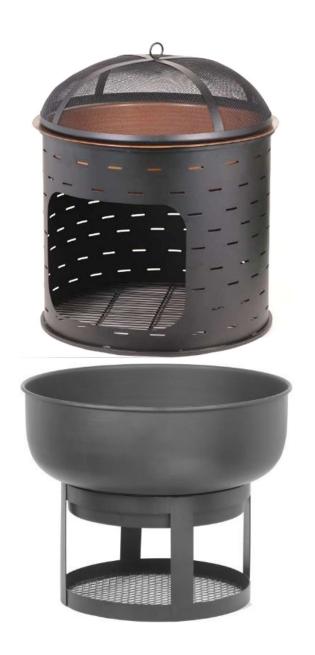

INSPIRATION

# **CANDLE LANTERNS**

















# PLANT POTS WITH STAND





All or some material including design, images, logos are owned by & sole property of OPAXA and may be subject to copyright or trademark unless otherwise indicated. All rights are reserved by OPAXA. Content may not be copied, reproduced, transmitted, distributed, downloaded or transferred in any form or by any means without OPAXA's prior written consent, and with express attribution to OPAXA. Copyright infringement is a violation of law subject.

# PLANT POTS WITH WOODEN STAND









# WATERING CANS











# WATERING CANS









# MIST. SPRAYERS





# **PLANT POTS**









# **PLANT POTS**













# **OIL TORCHES**









# **HOSE-POT**









# **RAIN-CHAINS**











# **FIRE-PITS**