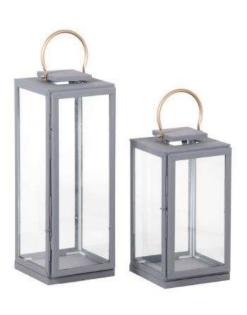

# OPAXA CRAFTS PVT. LTD. PRODUCT INSPIRATION

# **CANDLE LANTERNS**

















# PLANT POTS WITH STAND





All or some material including design, images, logos are owned by & sole property of OPAXA and may be subject to copyright or trademark unless otherwise indicated. All rights are reserved by OPAXA. Content may not be copied, reproduced, transmitted, distributed, downloaded or transferred in any form or by any means without OPAXA's prior written consent, and with express attribution to OPAXA. Copyright infringement is a violation of law subject.

# PLANT POTS WITH WOODEN STAND









# WATERING CANS











# WATERING CANS









# MIST. SPRAYERS





# **PLANT POTS**









# **PLANT POTS**













# **OIL TORCHES**









# **HOSE-POT**









# **RAIN-CHAINS**











# **FIRE-PITS**