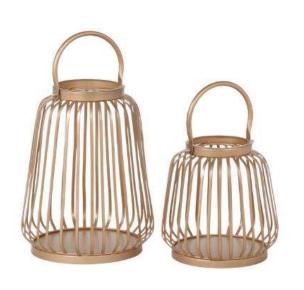

# OPAXA CRAFTS PVT. LTD. PRODUCT INSPIRATION

# **CANDLE LANTERNS**

















# PLANT POTS WITH STAND





All or some material including design, images, logos are owned by & sole property of OPAXA and may be subject to copyright or trademark unless otherwise indicated. All rights are reserved by OPAXA. Content may not be copied, reproduced, transmitted, distributed, downloaded or transferred in any form or by any means without OPAXA's prior written consent, and with express attribution to OPAXA. Copyright infringement is a violation of law subject.

# PLANT POTS WITH WOODEN STAND









# WATERING CANS











# WATERING CANS









# MIST. SPRAYERS





# **PLANT POTS**









# **PLANT POTS**













# **OIL TORCHES**









# **HOSE-POT**









# **RAIN-CHAINS**











# **FIRE-PITS**