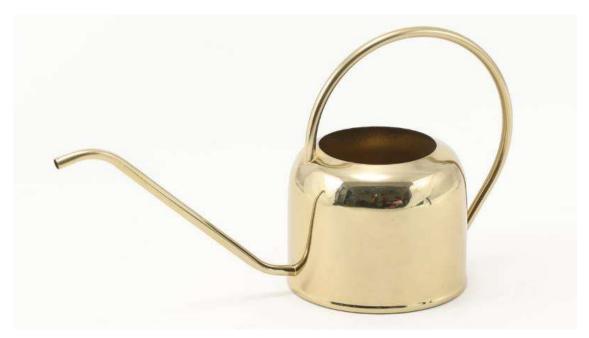

# OPAXA CRAFTS PVT. LTD. PRODUCT INSPIRATION

# **CANDLE LANTERNS**

















# PLANT POTS WITH STAND





All or some material including design, images, logos are owned by & sole property of OPAXA and may be subject to copyright or trademark unless otherwise indicated. All rights are reserved by OPAXA. Content may not be copied, reproduced, transmitted, distributed, downloaded or transferred in any form or by any means without OPAXA's prior written consent, and with express attribution to OPAXA. Copyright infringement is a violation of law subject.

# PLANT POTS WITH WOODEN STAND









# WATERING CANS











# WATERING CANS









# MIST. SPRAYERS





# **PLANT POTS**









# **PLANT POTS**













# **OIL TORCHES**









# **HOSE-POT**









# **RAIN-CHAINS**











# **FIRE-PITS**