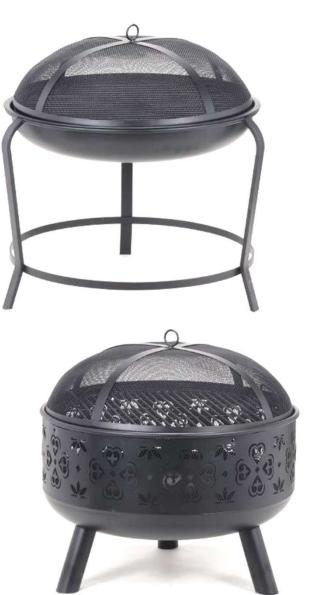

IRATION

# **CANDLE LANTERNS**

















# PLANT POTS WITH STAND





All or some material including design, images, logos are owned by & sole property of OPAXA and may be subject to copyright or trademark unless otherwise indicated. All rights are reserved by OPAXA. Content may not be copied, reproduced, transmitted, distributed, downloaded or transferred in any form or by any means without OPAXA's prior written consent, and with express attribution to OPAXA. Copyright infringement is a violation of law subject.

# PLANT POTS WITH WOODEN STAND









# WATERING CANS











# WATERING CANS









# MIST. SPRAYERS





# **PLANT POTS**









# **PLANT POTS**













# **OIL TORCHES**









# **HOSE-POT**









# **RAIN-CHAINS**











# **FIRE-PITS**