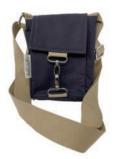

### Messenger Bag

A large universal messenger bag. Made from either waterproof cotton canvas, or cotton canvas, padded for structure, cotton lining, 3 pockets, adjustable strap and double clasp closure.

Size : 16 x 27 x 4 – (strap 125) \*

\*Machine wash at  $30^{\circ}$ 