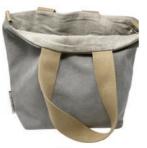

### **Tote-ally Wonderful**

A large reversible tote bag. Made from heavy weight canvas, lining, internal pocket, clasped together with a double clip closure & a vintage key.

Size: 33 x 40 x 16 - handles 29 (strap 120) \*