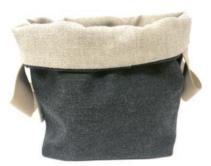

### British Wool and Linen

A stylish reversible storage solution that also doubles up as a handbag! Made from British made luxury wool and French linen complete with double handles. Size:  $29 \times 43 \times 23$ 