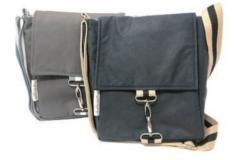

### Messenger Bag

A large universal messenger bag. Made from either waterproof cotton canvas, or cotton canvas, padded for structure, cotton lining, 3 pockets, adjustable strap and double clasp closure.

Size : 16 x 27 x 4 – (strap 125) \*

\*Machine wash at  $30^{\circ}$ 