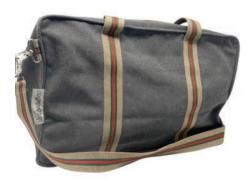

#### Weekend Bag

An all purpose large zipped bag large reversible waterproof lined bag. Made from heavy weight cotton canvas with a cotton gingham lining, Large zip which opens up the bag flat, internal pocket, double handles handles and an optional shoulder, cross body strap. Ideal for weekend get aways, spa trips, gym/ sports bag. *Size : 29 x 46 x 29 (strap 105) \** 