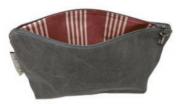

### Thin n' Slim

A small thin zipped bag. Made from heavy weight cotton canvas, with a waterproof lining & a vintage key zip puller. Ideal for: Pencils, glasses, first aid etc. *Size:* 8 x 18 x 4 \*

### Medium Zipped Bag

A practical zipped bag. Made from heavy weight cotton canvas, a waterproof lining & a vintage key zip puller. Ideal for: Make up, travel bag, or even a clutch bag. *Size 6 x 27 x 4 \** 

### Large Zipped Bag

A large sized zipped bag. Made from heavy weight cotton canvas, a waterproof lining & a vintage key zip puller. Ideal for: Wash Bags, Nappy Bag, Knitting Bag. *Size 39 x 19 x 12 \** 