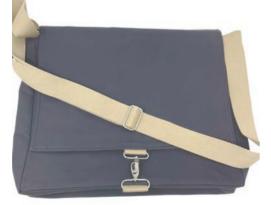

### Messenger Bag

A large universal messenger bag. Made from either waterproof cotton canvas, or cotton canvas, padded for structure, cotton lining, 3 pockets, adjustable strap and double clasp closure.

Size : 16 x 27 x 4 – (strap 125) \*

\*Machine wash at  $30^{\circ}$ 