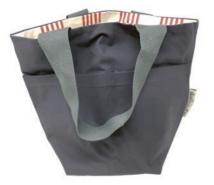

### Hand/ shoulder/cross body

A large handbag (with optional shoulder strap). Made from heavy weight canvas canvas, lined, double jute handles, clasped together with a double clip closure & vintage key. Size  $32 \times 25 \times 10$  – handles 15cm (strap 120) \*