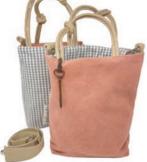

### British Wool and Linen

A stylish reversible storage solution that also doubles up as a handbag! Made from British made luxury wool and French linen complete with double handles. Size:  $29 \times 43 \times 23$ 