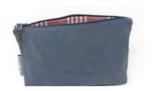

### Thin n' Slim

A small thin zipped bag. Made from heavy weight cotton canvas, with a waterproof lining & a vintage key zip puller. Ideal for: Pencils, glasses, first aid etc. *Size:* 8 x 18 x 4 \*

### Medium Zipped Bag

A practical zipped bag. Made from heavy weight cotton canvas, a waterproof lining & a vintage key zip puller. Ideal for: Make up, travel bag, or even a clutch bag. *Size 6 x 27 x 4 \** 

### Large Zipped Bag

A large sized zipped bag. Made from heavy weight cotton canvas, a waterproof lining & a vintage key zip puller. Ideal for: Wash Bags, Nappy Bag, Knitting Bag. *Size 39 x 19 x 12 \** 