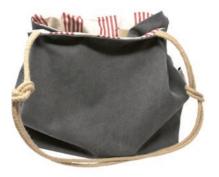

### Eco Tote

A large reversible tote bag. Made from vintage ship sails, upcycled fabrics, internal pocket, clasped together with a double clip closure. Size:  $30 \times 40 \times 16^{\circ}$ 

Get in touch for to see the latest seasonal colour. \*Machine wash at  $30^\circ$ 