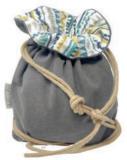

### Eco Pouch

A triangular zipped pouch made from vintage sails and upcycled cotton Fabric. *Size:* 8 x 18 x 4 \*