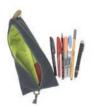

### Thin n' Slim

A small thin zipped bag. Made from heavy weight cotton canvas, with a waterproof lining & a vintage key zip puller. Ideal for: Pencils, glasses, first aid etc. *Size:* 8 x 18 x 4 \*