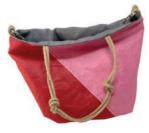

### Eco Tote

A large reversible tote bag. Made from vintage ship sails, upcycled fabrics, internal pocket, clasped together with a double clip closure. Size:  $30 \times 40 \times 16^{\circ}$ 

Get in touch for to see the latest seasonal colour. \*Machine wash at  $30^\circ$ 