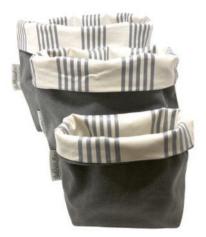

### **Classic Waterproof Collection**

Our contemporary reversible waterproof storage bags, ideal for handtowels, toiletries, bathroom toys or a beach bag. Made with cotton canvas with a striped waterproof lining, Large features double handles, Medium single handle for hanging around the home. Small is perfect for jam jar flowers or a pencil pot\*. Size (HxWxD cm): Small 17 x 21 x 10 Medium 27 x 32 x 10

Large 29 x 43 x 23