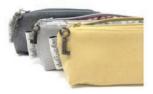

### Thin n' Slim

A small thin zipped bag. Made from heavy weight cotton canvas, with a waterproof lining & a vintage key zip puller. Ideal for: Pencils, glasses, first aid etc. *Size:* 8 x 18 x 4 \*

### Medium Zipped Bag

A practical zipped bag. Made from heavy weight cotton canvas, a waterproof lining & a vintage key zip puller. Ideal for: Make up, travel bag, or even a clutch bag. *Size 6 x 27 x 4 \** 

### Large Zipped Bag

A large sized zipped bag. Made from heavy weight cotton canvas, a waterproof lining & a vintage key zip puller. Ideal for: Wash Bags, Nappy Bag, Knitting Bag. *Size 39 x 19 x 12 \** 