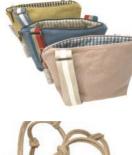

### Hand/ shoulder/cross body

A large handbag (with optional shoulder strap). Made from heavy weight canvas canvas, lined, double jute handles, clasped together with a double clip closure & vintage key. Size  $32 \times 25 \times 10$  – handles 15cm (strap 120) \*