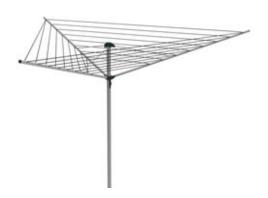

# Outdoor Rotary Washing Lines -

## Features of the Range.

**Umbrella Clip System** 

**Multi Height System** 

Twist & Lock System

Lift & Click System

**Crank Handle System** 