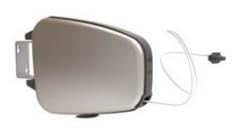

# Premium Metal Retractable Washing Line 4 Line Versions 5 Line Versions 6 Line Versions

#### **Designer Retractable Washing Line**

- 1 Line Versions
- 2 Line Versions

Basic 1 Line Retractable Washing Line

#### **Indoor Retractable Washing Line**

- 4 Line Versions
- 5 Line Versions

#### **Heavy Duty Retractable Washing Line**

- 5 Line Versions
- 6 Line Versions