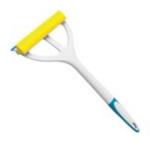

### **Rotary Covers**

- Zipped
- Eyelets
- Water Resistant
- Woven Polyester



- Basic
- Soft Grip TPE
- Heg Pegs
- Wooden



#### Lines

- Variety of Lengths
- Replacement Lines
- PVC Coated
- Twisted Polypropylene
- Polyester
- Steel Core



#### **Ground Spikes**

- Variety of Sizes from 32mm to 50mm
- Metal
- Plastic
- Ground Screws
- Multi Spikes with Inserts

#### **Peg bags**

- Standard
- Square













Line Props

**Line Posts** 

**Laundry Trolleys** 







Hangers

**Dustpan & Brush Sets** 





Long Handled Dustpan & Brush Sets

**Sock Clips** 

Sock Dryers

# Camping Accessories •







**30m Rotary Airers** 



**Jockey Wheel Clamps** 



**Freestanding Airers** 



**Overdoor-Window Camping Airers** 



**Mobidri Portable Airers** 



**Tiered Expandable Airers** 



Easi Reach Window Cleaners



Telescopic Easi Reach Plus Window Cleaners



**Camping Bundles** 



Pegs



**Square Peg Bags** 



Mini 1 Line Retractable

## Wall Mounted Airers

# Premium Metal Retractable Washing Line 4 Line Versions 5 Line Versions 6 Line Versions











#### **Designer Retractable Washing Line**

- 1 Line Versions
- 2 Line Versions

Basic 1 Line Retractable Washing Line

#### **Indoor Retractable Washing Line**

- 4 Line Versions
- 5 Line Versions







#### **Wall Mounted Twin Washing Line**

#### **Heavy Duty Retractable Washing Line**

- 5 Line Versions
- 6 Line Versions

#### Indoor Mini Retractable Washing Line

Variety of Sizes from3.5m to 10m







**Vari-Fix Retractable Washing Line** 

**Expanding Wall Mounted Airer** 

**Wall Mounted Airer**