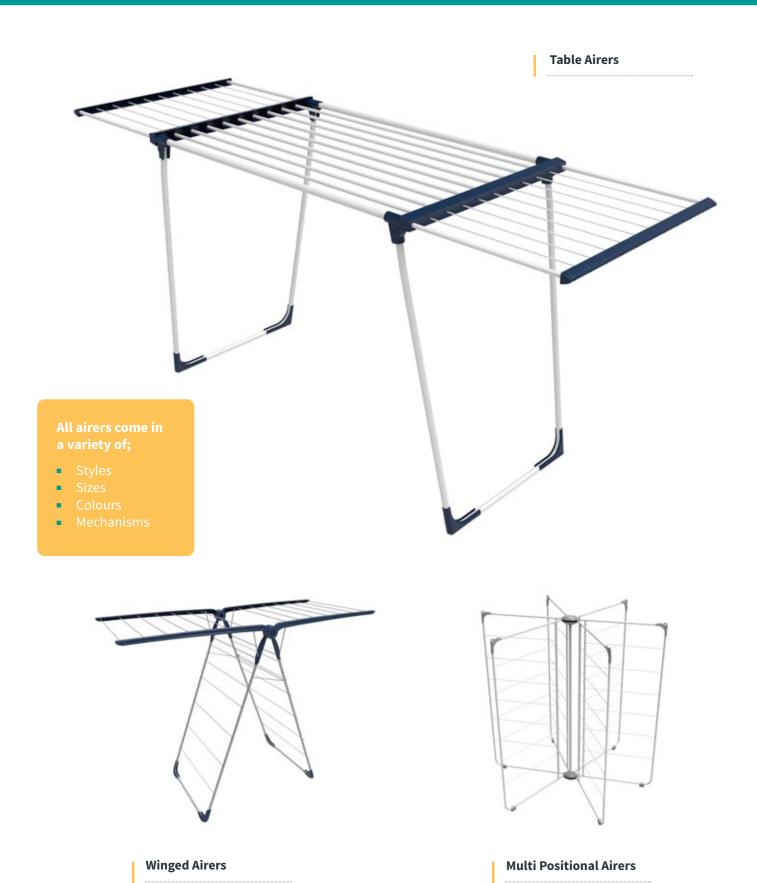

# Indoor & Outdoor Airer

**A-Frame Airers** 

**Mobidri Portable Airers** 

**Freestanding Airers** 

**Overdoor Airers** 

**Tower Airers** 

**Overbath Airers** 

**Tiered Expandable Airers** 