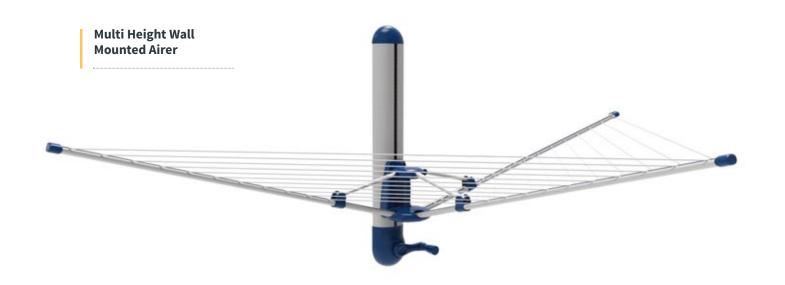

ariety of Sizes from 32mm to 50mm
- Metal
- Plastic
- Ground Screws
- Multi Spikes with Inserts

#### **Peg bags**

- Standard
- Square













Line Props

**Line Posts** 

**Laundry Trolleys** 







Hangers

**Dustpan & Brush Sets** 





Long Handled Dustpan & Brush Sets

**Sock Clips** 

Sock Dryers

# Camping Accessories •







**30m Rotary Airers** 



**Jockey Wheel Clamps** 



**Freestanding Airers** 



**Overdoor-Window Camping Airers** 



**Mobidri Portable Airers** 



**Tiered Expandable Airers** 



Easi Reach Window Cleaners



Telescopic Easi Reach Plus Window Cleaners



**Camping Bundles** 



Pegs



**Square Peg Bags** 



Mini 1 Line Retractable

## Wall Mounted Airers

# Premium Metal Retractable Washing Line 4 Line Versions 5 Line Versions 6 Line Versions











#### **Designer Retractable Washing Line**

- 1 Line Versions
- 2 Line Versions

Basic 1 Line Retractable Washing Line

#### **Indoor Retractable Washing Line**

- 4 Line Versions
- 5 Line Versions







#### **Wall Mounted Twin Washing Line**

#### **Heavy Duty Retractable Washing Line**

- 5 Line Versions
- 6 Line Versions

#### Indoor Mini Retractable Washing Line

Variety of Sizes from3.5m to 10m







**Vari-Fix Retractable Washing Line** 

**Expanding Wall Mounted Airer** 

**Wall Mounted Airer**