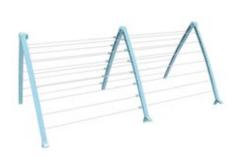

# Outdoor Rotary Washing Lines -

## Features of the Range.

**Umbrella Clip System** 

**Multi Height System** 

Twist & Lock System

Lift & Click System

**Crank Handle System** 

## Optional Features •

**Line Tensioning Clip** 

**Line Tidy Strap** 

**Sock Clips** 

**Arm End Hanging Hook** Available in Different Styles

**Metal Spike** 

**Ground Socket** 