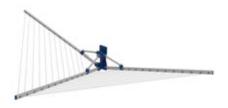

**Overdoor-Window Camping Airers** 



**Mobidri Portable Airers** 



**Tiered Expandable Airers** 



Easi Reach Window Cleaners



Telescopic Easi Reach Plus Window Cleaners



**Camping Bundles** 



Pegs



**Square Peg Bags** 



Mini 1 Line Retractable

## Wall Mounted Airers

# Premium Metal Retractable Washing Line 4 Line Versions 5 Line Versions 6 Line Versions











#### **Designer Retractable Washing Line**

- 1 Line Versions
- 2 Line Versions

Basic 1 Line Retractable Washing Line

#### **Indoor Retractable Washing Line**

- 4 Line Versions
- 5 Line Versions







#### **Wall Mounted Twin Washing Line**

#### **Heavy Duty Retractable Washing Line**

- 5 Line Versions
- 6 Line Versions

#### Indoor Mini Retractable Washing Line

Variety of Sizes from3.5m to 10m







**Vari-Fix Retractable Washing Line** 

**Expanding Wall Mounted Airer** 

**Wall Mounted Airer**