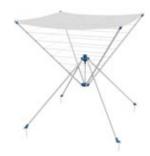

# Outdoor Rotary Washing Lines -

## Features of the Range.

**Umbrella Clip System** 

**Multi Height System** 

Twist & Lock System

Lift & Click System

**Crank Handle System** 

## Optional Features •

**Line Tensioning Clip** 

**Line Tidy Strap** 

**Sock Clips** 

**Arm End Hanging Hook** Available in Different Styles

**Metal Spike** 

**Ground Socket** 