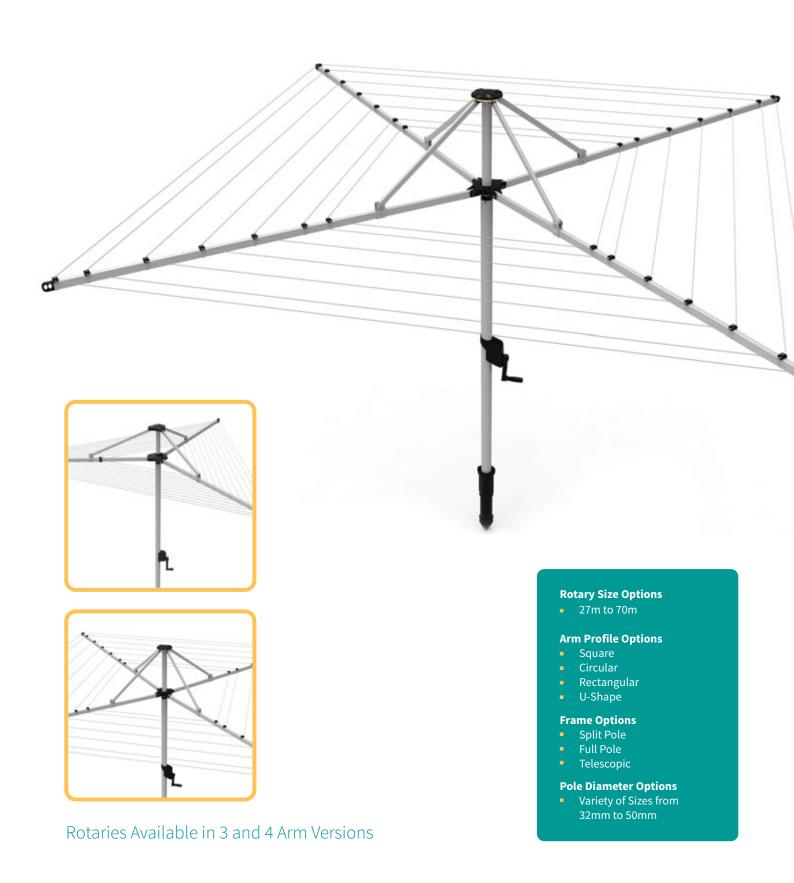

# Outdoor Rotary Washing Lines -

## Features of the Range.

**Umbrella Clip System** 

**Multi Height System** 

Twist & Lock System

Lift & Click System

**Crank Handle System** 

## Optional Features •

**Line Tensioning Clip** 

**Line Tidy Strap** 

**Sock Clips** 

**Arm End Hanging Hook** Available in Different Styles

**Metal Spike** 

**Ground Socket** 