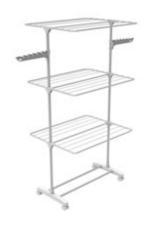

# Indoor & Outdoor Airer

**A-Frame Airers** 

**Mobidri Portable Airers** 

**Freestanding Airers** 

**Overdoor Airers** 

**Tower Airers** 

**Overbath Airers** 

**Tiered Expandable Airers** 

**Tiered Airers** 

**Balcony Airers** 