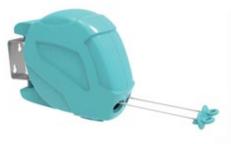

# Premium Metal Retractable Washing Line 4 Line Versions 5 Line Versions 6 Line Versions