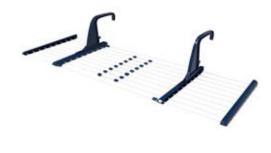

Manchester and one hour North of Birmingham in the market town of Whitchurch in North Shropshire.

### Our Brands -







mobidri



RotoSpin









Drynatural







# Outdoor Rotary Washing Lines -





## Features of the Range.



**Umbrella Clip System** 



**Multi Height System** 



Twist & Lock System



Lift & Click System



**Crank Handle System** 

## Optional Features •



**Line Tensioning Clip** 



**Line Tidy Strap** 



**Sock Clips** 



**Arm End Hanging Hook** Available in Different Styles



**Metal Spike** 



**Ground Socket** 

# Indoor & Outdoor Airer







**A-Frame Airers** 



**Mobidri Portable Airers** 



**Freestanding Airers** 



**Overdoor Airers** 



**Tower Airers** 



**Overbath Airers** 



**Tiered Expandable Airers** 



**Tiered Airers** 



**Balcony Airers** 

# Window Cleaning •





## Accessories \_



#### **Rotary Covers**

- Zipped
- Eyelets
- Water Resistant
- Woven Polyester



- Basic
- Soft Grip TPE
- Heg Pegs
- Wooden



#### Lines

- Variety of Lengths
- Replacement Lines
- PVC Coated
- Twisted Polypropylene
- Polyester
- Steel Core



#### **Ground Spikes**

- Variety of Sizes from 32mm to 50mm
- Metal
- Plastic
- Ground Screws
- Multi Spikes with Inserts

#### **Peg bags**

- Standard
- Square













Line Props

**Line Posts** 

**Laundry Trolleys** 







Hangers

**Dustpan & Brush Sets** 





Long Handled Dustpan & Brush Sets

**Sock Clips** 

Sock Dryers

# Camping Accessories •







**30m Rotary Airers** 



**Jockey Wheel Clamps** 



**Freestanding Airers** 



**Overdoor-Window Camping Airers