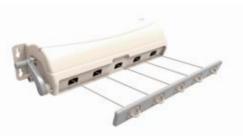

ers

**Dustpan & Brush Sets** 





Long Handled Dustpan & Brush Sets

**Sock Clips** 

Sock Dryers

# Camping Accessories •







**30m Rotary Airers** 



**Jockey Wheel Clamps** 



**Freestanding Airers** 



**Overdoor-Window Camping Airers** 



**Mobidri Portable Airers** 



**Tiered Expandable Airers** 



Easi Reach Window Cleaners



Telescopic Easi Reach Plus Window Cleaners



**Camping Bundles** 



Pegs



**Square Peg Bags** 



Mini 1 Line Retractable

## Wall Mounted Airers

# Premium Metal Retractable Washing Line 4 Line Versions 5 Line Versions 6 Line Versions











#### **Designer Retractable Washing Line**

- 1 Line Versions
- 2 Line Versions

Basic 1 Line Retractable Washing Line

#### **Indoor Retractable Washing Line**

- 4 Line Versions
- 5 Line Versions







#### **Wall Mounted Twin Washing Line**

#### **Heavy Duty Retractable Washing Line**

- 5 Line Versions
- 6 Line Versions

#### Indoor Mini Retractable Washing Line

Variety of Sizes from3.5m to 10m







**Vari-Fix Retractable Washing Line** 

**Expanding Wall Mounted Airer** 

**Wall Mounted Airer**