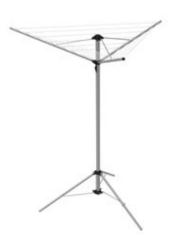

# Outdoor Rotary Washing Lines -

## Features of the Range.

**Umbrella Clip System** 

**Multi Height System** 

Twist & Lock System

Lift & Click System

**Crank Handle System** 

## Optional Features •

**Line Tensioning Clip** 

**Line Tidy Strap** 

**Sock Clips** 

**Arm End Hanging Hook** Available in Different Styles

**Metal Spike** 

**Ground Socket** 