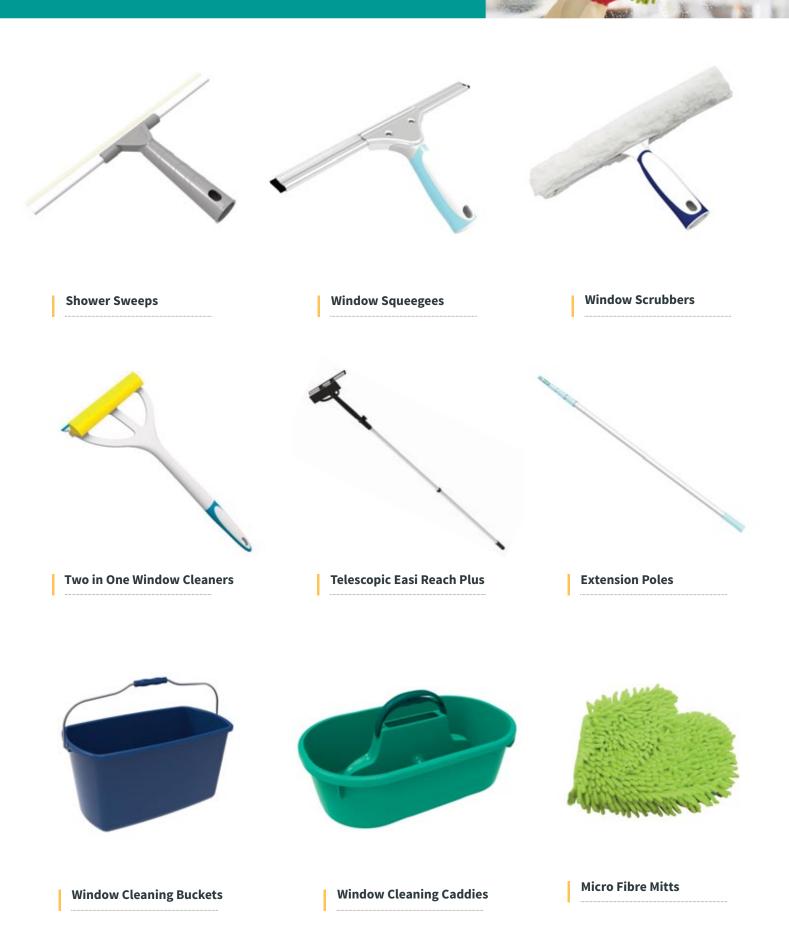

n the market town of Whitchurch in North Shropshire.

### Our Brands -







mobidri



RotoSpin









Drynatural







# Outdoor Rotary Washing Lines -





## Features of the Range.



**Umbrella Clip System** 



**Multi Height System** 



Twist & Lock System



Lift & Click System



**Crank Handle System** 

## Optional Features •



**Line Tensioning Clip** 



**Line Tidy Strap** 



**Sock Clips** 



**Arm End Hanging Hook** Available in Different Styles



**Metal Spike** 



**Ground Socket** 

# Indoor & Outdoor Airer







**A-Frame Airers** 



**Mobidri Portable Airers** 



**Freestanding Airers** 



**Overdoor Airers** 



**Tower Airers** 



**Overbath Airers** 



**Tiered Expandable Airers** 



**Tiered Airers** 



**Balcony Airers** 

# Window Cleaning •





## Accessories \_



#### **Rotary Covers**

- Zipped
- Eyelets
- Water Resistant
- Woven Polyester



- Basic
- Soft Grip TPE
- Heg Pegs
- Wooden



#### Lines

- Variety of Lengths
- Replacement Lines
- PVC Coated
- Twisted Polypropylene
- Polyester
- Steel Core



#### **Ground Spikes**

- Variety of Sizes from 32mm to 50mm
- Metal
- Plastic
- Ground Screws
- Multi Spikes with Inserts

#### **Peg bags**

- Standard
- Square













Line Props

**Line Posts** 

**Laundry Trolleys** 







Hangers

**Dustpan & Brush Sets** 





Long Handled Dustpan & Brush Sets

**Sock Clips** 

Sock Dryers

# Camping Accessories •







**30m Rotary Airers** 



**Jockey Wheel Clamps** 



**Freestanding Airers** 



**Overdoor-Window Camping Airers** 



**Mobidri Portable Airers** 



**Tiere