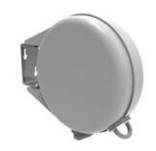

#### **Wall Mounted Twin Washing Line**

#### Indoor Mini Retractable Washing Line

Variety of Sizes from3.5m to 10m

**Vari-Fix Retractable Washing Line** 

**Expanding Wall Mounted Airer** 

**Wall Mounted Airer** 