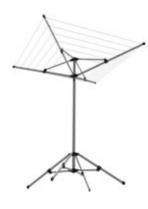

# Outdoor Rotary Washing Lines -

## Features of the Range.

**Umbrella Clip System** 

**Multi Height System** 

Twist & Lock System

Lift & Click System

**Crank Handle System** 