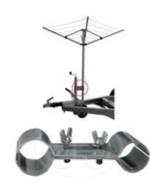

## Features of the Range.

**Umbrella Clip System** 

**Multi Height System** 

Twist & Lock System

Lift & Click System

**Crank Handle System** 

## Optional Features •

**Line Tensioning Clip** 

**Line Tidy Strap** 

**Sock Clips** 

**Arm End Hanging Hook** Available in Different Styles

**Metal Spike** 

**Ground Socket** 