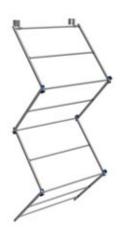

# Indoor & Outdoor Airer

**A-Frame Airers** 

**Mobidri Portable Airers** 

**Freestanding Airers** 

**Overdoor Airers** 

**Tower Airers** 

**Overbath Airers** 

**Tiered Expandable Airers** 

**Tiered Airers** 

**Balcony Airers** 