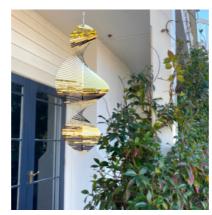

Giant Helix
Epic wind spinner that makes a statement.
Created due to customer demand!
Height: 55cm | Width: 15cm

## Wind Spinner Collection / White Gold

Giant Helix
White gold meets our popular Giant Helix!
Created due to customer demand!
Height: 55cm | Width: 15cm

Helix
Perfect for home owners who love sparkle!
Mirror finish in metallic white gold.
Height: 30cm | Width: 12cm