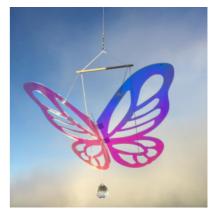

A popular gift and unique decor item. Height: 32cm | Width: 14cm

Rainbow Butterfly

Romantic design that flutters in the wind.

Colour-changing mobile with a crystal sun catcher. Height: 45cm | Width: 35cm