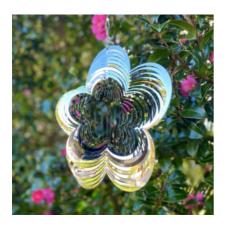

Sun & Moon

Romantic and bohemian style design.

Mirror finish in metallic silver.

Height: 20cm | Width: 20cm

Flower
The garden lovers choice!
Mirror finish in metallic silver.
Height: 25cm | Width: 25cm

Helix
Versatile design for every style of home.
Mirror finish in metallic silver.
Height: 30cm | Width: 12cm