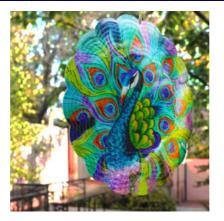

#### Wind Spinner Collection / Colourful

Sugar skull

Unique design that captures attention!

Festive and fun design, full of personality. Height: 30cm | Width: 26cm

Peacock

Elegant, vibrant and popular with garden lovers.

Full colour design featuring gorgeous peacock. Height: 30cm | Width: 26cm

Starburst

Like witnessing a beautiful explosion in space!

Striking wind spinner with cut out star shape. Height: 30cm | Width: 30cm