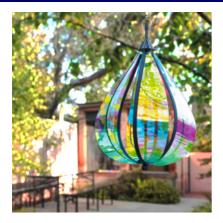

#### Beauty and the Wind / Original Design Collection

Rainbow Drop

Our best selling design!

Lightweight design that spins even in gentle wind. Height: 30cm | Width: 20cm

Bonnie the Ballerina

Beautiful figurine that dances in the wind.