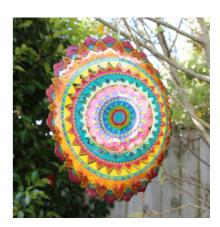

Mandala of Joy

Sunshine, colour and happiness in a design.

One of our most popular colourful wind spinners! Height: 30cm | Width: 30cm