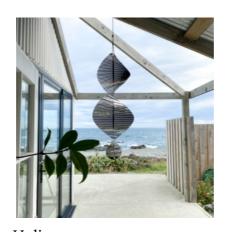

Sun & Moon

Romantic and bohemian style design.

Mirror finish in metallic silver.

Height: 20cm | Width: 20cm

Flower
The garden lovers choice!
Mirror finish in metallic silver.
Height: 25cm | Width: 25cm

Helix
Versatile design for every style of home.
Mirror finish in metallic silver.
Height: 30cm | Width: 12cm