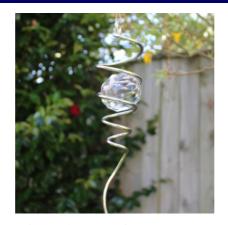

### Spiral Weight Collection

Glow in the Dark / Ball It doesn't get any cooler than this!

Adds stability and beauty to wind spinners. Height: 26cm | Width: 6cm | Ball

Clear / Crystal
Works with any colour of wind spinner!
Adds stability and beauty to wind spinners.
Height: 26cm | Width: 6cm