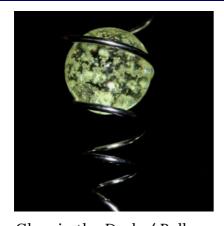

### Spiral Weight Collection

Glow in the Dark / Ball It doesn't get any cooler than this!

Adds stability and beauty to wind spinners. Height: 26cm | Width: 6cm | Ball

Clear / Crystal
Works with any colour of wind spinner!
Adds stability and beauty to wind spinners.
Height: 26cm | Width: 6cm