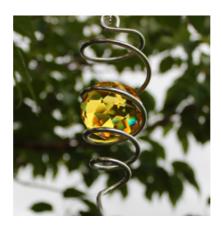

Yellow / Crystal
Brings sunshine to the garden all year round.
Adds stability and beauty to wind spinners.
Height: 26cm | Width: 6cm

Purple / Crystal
Pretty light amethyst colour.
Adds stability and beauty to wind spinners.
Height: 26cm | Width: 6cm