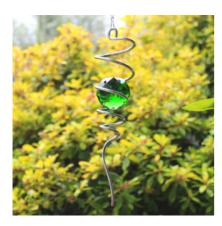

Green / Crystal
In perfect harmony with the garden.
Adds stability and beauty to wind spinners.
Height: 26cm | Width: 6cm

Pink / Crystal

A soft and romantic shade of pink.

Adds stability and beauty to wind spinners.