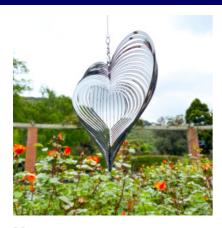

#### Wind Spinner Collection / Silver

Heart
The iconic heart shape - best seller!
Mirror finish in metallic silver.

Height: 25cm | Width: 25cm

Diamond
Modern and stylish design.
Mirror finish in metallic silver.
Height: 30cm | Width: 30cm