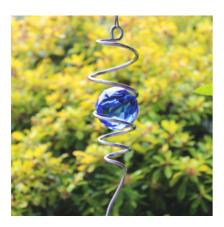

## Spiral Weight Collection

Light Blue / Ball

Perfectly suited to our wind spinners.

Adds stability and beauty to wind spinners. Height: 26cm | Width: 6cm

Dark Blue / Ball

Moody and mystical shade of blue.

Adds stability and beauty to wind spinners. Height: 26cm | Width: 6cm

Red / Ball

Striking colour with hints of orange in the sun.

Adds stability and beauty to wind spinners. Height: 26cm | Width: 6cm