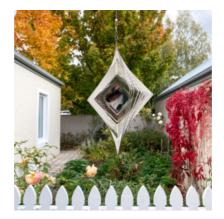

#### Wind Spinner Collection / Silver

Heart
The iconic heart shape - best seller!
Mirror finish in metallic silver.

Height: 25cm | Width: 25cm

Diamond
Modern and stylish design.
Mirror finish in metallic silver.
Height: 30cm | Width: 30cm