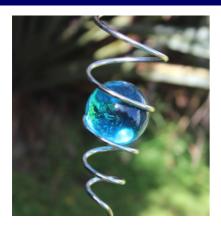

## Spiral Weight Collection

Light Blue / Ball

Perfectly suited to our wind spinners.

Adds stability and beauty to wind spinners. Height: 26cm | Width: 6cm

Dark Blue / Ball

Moody and mystical shade of blue.