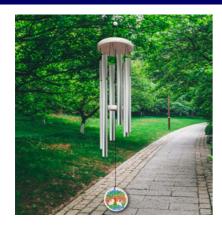

## Wind Chime Collection / Tree of Life

Silver

 $\label{prop:eq:addition} Atmospheric \ addition \ to \ the \ garden.$ 

Natural wood and high-quality anodised aluminium. Height: 85cm | Width: 14cm

Turquoise

Beautiful and pleasant sound.

Natural wood and high-quality anodised aluminium. Height: 85cm | Width: 14cm

Pink

Relaxing design that interacts with nature.

Natural wood and high-quality anodised aluminium. Height: 85cm | Width: 14cm