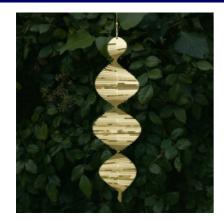

Giant Helix
Epic wind spinner that makes a statement.
Created due to customer demand!
Height: 55cm | Width: 15cm