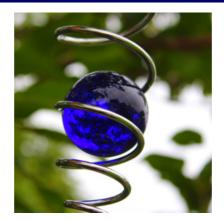

## Spiral Weight Collection

Light Blue / Ball

Perfectly suited to our wind spinners.

Adds stability and beauty to wind spinners. Height: 26cm | Width: 6cm

Dark Blue / Ball

Moody and mystical shade of blue.