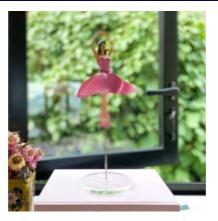

#### Beauty and the Wind / Original Design Collection

Rainbow Drop

Our best selling design!

Lightweight design that spins even in gentle wind. Height: 30cm | Width: 20cm

Bonnie the Ballerina

Beautiful figurine that dances in the wind.

A popular gift and unique decor item. Height: 32cm | Width: 14cm

Rainbow Butterfly

Romantic design that flutters in the wind.

Colour-changing mobile with a crystal sun catcher. Height: 45cm | Width: 35cm