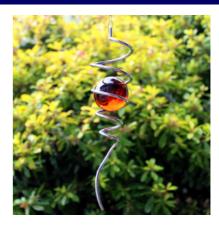

Adds stability and beauty to wind spinners. Height: 26cm | Width: 6cm

Red / Ball

Striking colour with hints of orange in the sun.

Adds stability and beauty to wind spinners. Height: 26cm | Width: 6cm