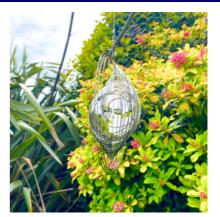

#### Wind Spinner Collection / Silver

Heart
The iconic heart shape - best seller!
Mirror finish in metallic silver.

Height: 25cm | Width: 25cm

Diamond
Modern and stylish design.
Mirror finish in metallic silver.
Height: 30cm | Width: 30cm