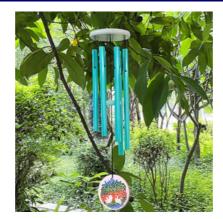

## Wind Chime Collection / Tree of Life

Silver

 $\label{prop:eq:addition} Atmospheric \ addition \ to \ the \ garden.$ 

Natural wood and high-quality anodised aluminium. Height: 85cm | Width: 14cm

Turquoise

Beautiful and pleasant sound.

Natural wood and high-quality anodised aluminium. Height: 85cm | Width: 14cm

Pink

Relaxing design that interacts with nature.

Natural wood and high-quality anodised aluminium. Height: 85cm | Width: 14cm