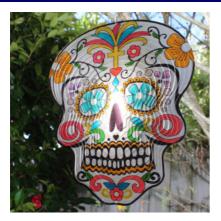

#### Wind Spinner Collection / Colourful

Sugar skull

Unique design that captures attention!

Festive and fun design, full of personality. Height: 30cm | Width: 26cm

Peacock

Elegant, vibrant and popular with garden lovers.