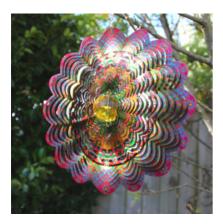

Full colour design featuring gorgeous peacock. Height: 30cm | Width: 26cm

Starburst

Like witnessing a beautiful explosion in space!

Striking wind spinner with cut out star shape. Height: 30cm | Width: 30cm