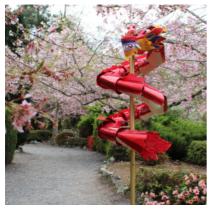

The Magical Wind Dragon

Transforms gardens into fairytales.

Perfect for the Year of the Dragon, 2024. Height: 1.3m | Width: 40cm "Magical. Simply magical. My world just got brighter!"

KIMBERLY | RAINBOW DROP CUSTOMER