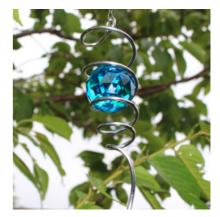

## Spiral Weight Collection

Light Blue / Ball

Perfectly suited to our wind spinners.

Adds stability and beauty to wind spinners. Height: 26cm | Width: 6cm

Dark Blue / Ball

Moody and mystical shade of blue.