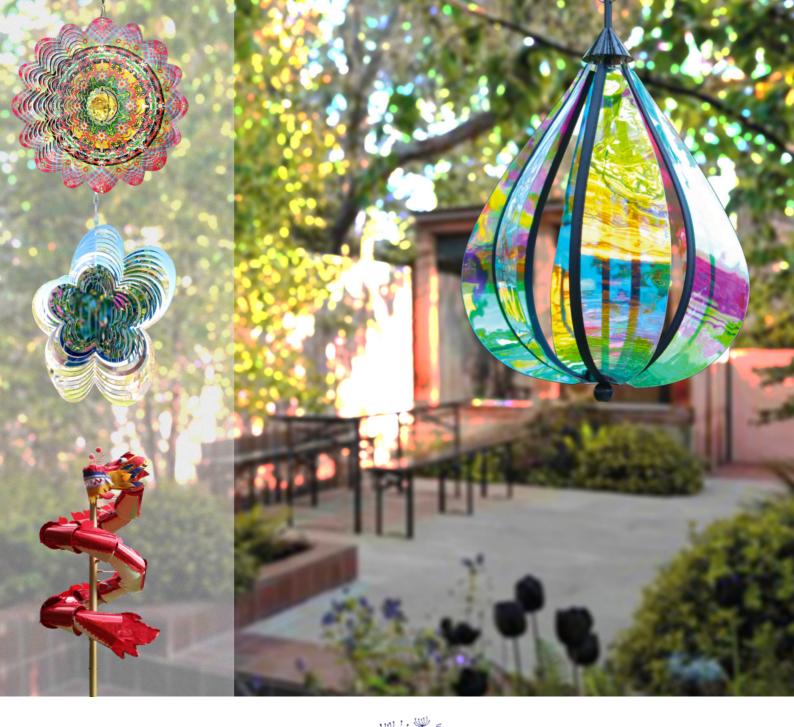

#### Beauty and the Wind / Original Design Collection

Rainbow Drop

Our best selling design!

Lightweight design that spins even in gentle wind. Height: 30cm | Width: 20cm

Bonnie the Ballerina

Beautiful figurine that dances in the wind.

Crystal Mandala

One of our best sellers for obvious reasons!

Crystal ball centred in a beautiful design. Height: 30cm | Width: 30cm

Turquoise Snowflake

Intricate patterns on a stunning design.

Vibrant snowflake mandala design in shades of blue. Height: 30cm | Width: 30cm

Mandala of Joy

Sunshine, colour and happiness in a design.

One of our most popular colourful wind spinners! Height: 30cm | Width: 30cm

The Magical Wind Dragon

Transforms gardens into fairytales.

Perfect for the Year of the Dragon, 2024. Height: 1.3m | Width: 40cm "Magical. Simply magical. My world just got brighter!"

KIMBERLY | RAINBOW DROP CUSTOMER