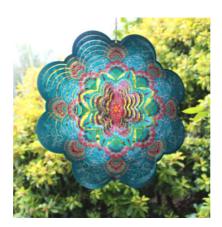

Crystal Mandala

One of our best sellers for obvious reasons!

Crystal ball centred in a beautiful design. Height: 30cm | Width: 30cm

Turquoise Snowflake

Intricate patterns on a stunning design.

Vibrant snowflake mandala design in shades of blue. Height: 30cm | Width: 30cm