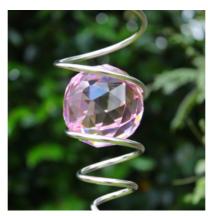

Green / Crystal
In perfect harmony with the garden.
Adds stability and beauty to wind spinners.
Height: 26cm | Width: 6cm

Pink / Crystal

A soft and romantic shade of pink.

Adds stability and beauty to wind spinners.

Height: 26cm | Width: 6cm

"I was so happy with my products that I bought a few different ones to gift. Everyone had a beautiful smile on their face and I love seeing the designs in their special place when visiting!"