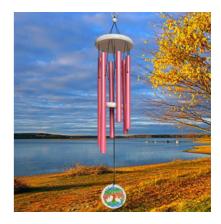

Beautiful and pleasant sound.

Natural wood and high-quality anodised aluminium. Height: 85cm | Width: 14cm

Pink

Relaxing design that interacts with nature.

Natural wood and high-quality anodised aluminium. Height: 85cm | Width: 14cm