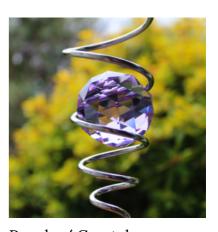

Light Blue / Crystal
The colour of the Mediterranean Sea!
Adds stability and beauty to wind spinners.
Height: 26cm | Width: 6cm

Dark Blue / Crystal
Blue: the world's most popular colour!
Adds stability and beauty to wind spinners.
Height: 26cm | Width: 6cm