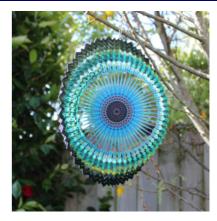

Crystal Mandala

One of our best sellers for obvious reasons!

Crystal ball centred in a beautiful design. Height: 30cm | Width: 30cm

Turquoise Snowflake

Intricate patterns on a stunning design.

Vibrant snowflake mandala design in shades of blue. Height: 30cm | Width: 30cm