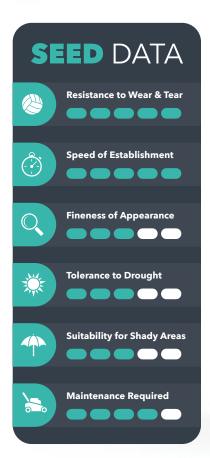

# MIXTURE SELECTOR

A choice of

lawn seed made easy

Resistance to Wear & Tear

Speed of Establishment

Fineness of **Appearance**  **Tolerance to** Drought

Suitability for **Shady Areas** 

Maintenance Required