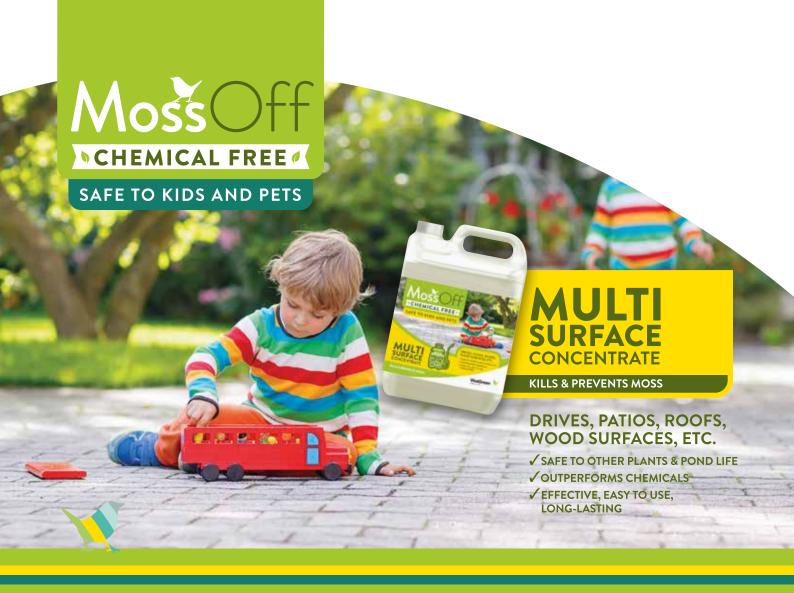

ar mowing stops this month, and the cutting height should be raised to a minimum 2cm (1in) for the last cut or two. Also, if spiking and top dressing or Autumn feeding have not already been done, then now is the time. Lawn repairs should also be undertaken this month:- levelling out bumps and hollows, reseeding bare patches, removing coarse grasses, etc. Brush away fallen leaves and worm casts.

#### **NOVEMBER**

A topping cut may be necessary, with the blades set high. Brush away leaves and worm casts.

#### **DECEMBER**

Apart from brushing away fallen leaves it is best to keep off the lawn.

#### **JANUARY**

Keep off the lawn at this time of year except to brush away fallen leaves. Have the mower serviced.

#### **FEBRUARY**

Brush off any worm casts. Do not cut the lawn this month.