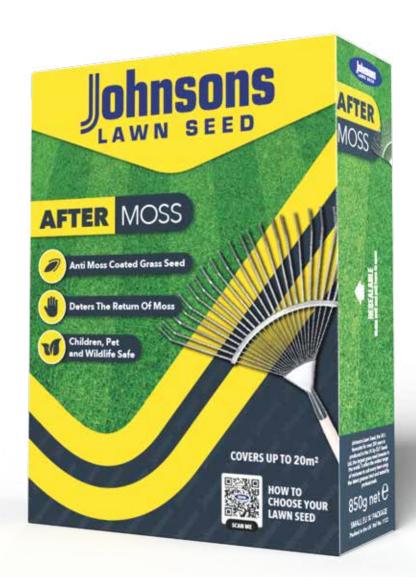

# **AFTER** MOSS

After Moss is a 100% fine leaved dwarf Perennial Ryegrass mix coated in a specially formulated, calcium carbonate based, Anti-Moss shell that gently raises the pH of the soil to help deter the return of moss. Moss is caused by shade, poor drainage, low nutrient soil and mowing too short so if these conditions persist moss will eventually return.

All lawns where moss has been removed.

For advice on moss prevention go to www.johnsonslawnseed.com

#### **COVERS UP TO 20m<sup>2</sup>**

850g Pack (6) Order Code JMOSS850