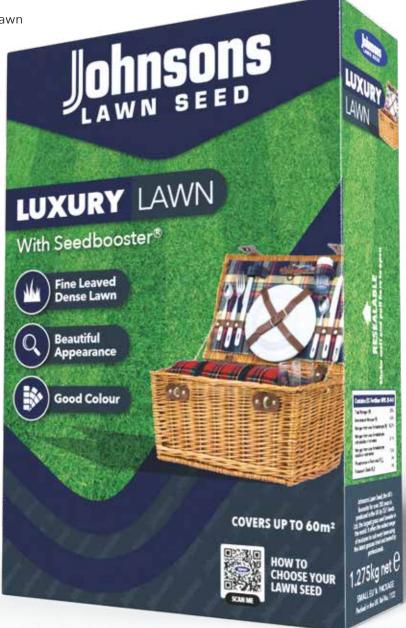

# LUXURY LAWN

Luxury Lawn is a traditional fescue and browntop bent mixture. In the past this was called a front lawn mix and it is designed to be a very fine and dense lawn ideally suited to being mown short and, with the correct lawn mower, having stripes. It's the ideal mix for its appearance and will tolerate light use.

Luxury Lawn is suitable for all types of lawn where appearance is a priority, fine, dense and tolerant of shade too.

#### **COVERS UP TO 20m²**

425g carton (12) Order Code JLUX425

#### **COVERS UP TO 60m<sup>2</sup>**

1.275g carton (12) Order Code JLUX1.275