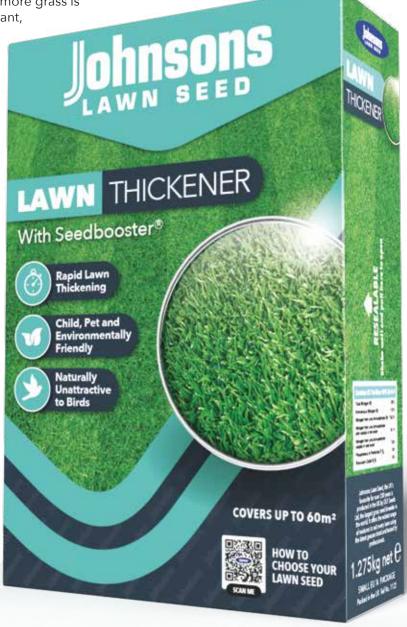

# LAWN THICKENER

Perfect for thickening tired lawns, patches or even new lawns. The SeedBooster® treatment on Lawn Thickener is Child, Pet and Environmentally friendly and acts as a harmless bird deterrent too. Uses dwarf type Perennial Ryegrass.

Perfect for thickening tired lawns where more grass is needed quickly. Wear and drought tolerant,

can be used for patching and new

lawns too.

#### **COVERS UP TO 20m<sup>2</sup>**

425g carton (12) Order Code JBOOST425

#### **COVERS UP TO 60m<sup>2</sup>**

1.275g carton (12) Order Code JBOOST1.275