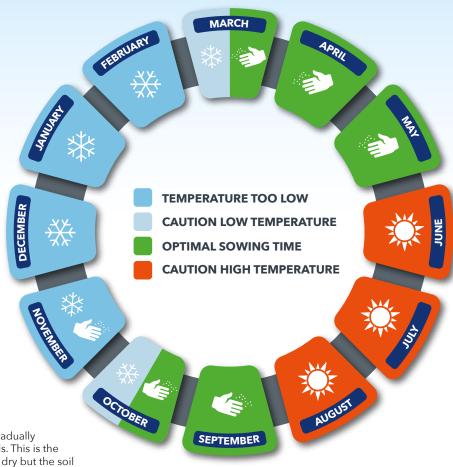

# LAWN CALENDAR

#### **MARCH**

Lawn maintenance starts this month. Before giving the lawn its first light cut, brush it vigorously to remove surface rubbish. Give it a thorough raking with a spring tine rake so that the grass and weeds are set up to meet the mower blades.

#### **APRIL**

Give the lawn its Spring feed and start weed control. Where moss is a problem, apply a moss killer. Mow the lawn weekly, reducing the height of the cut a little, although not below 2cm (1in). Cut out coarse grasses and keep the edges of the lawn trimmed.

#### MAY

Increase frequency of mowing as necessary, gradually reducing the height of the cut to Summer levels. This is the best month for weed control when the grass is dry but the soil moist. Water thoroughly if drought is apparent.

#### JUNE

Mowing the lawn twice a week may be necessary if the soil is moist. If on the other hand there is a long dry spell, raise the height of the cut and mow once a week. If weeds remain after initial treatment, repeat the process although not during a long dry spell. Rake the lawn before mowing to keep grass and clover 'runners' under control. Keep edges trimmed and water copiously in long dry spells.

#### **JULY**

Mow regularly at the Summer cutting height and keep edges trimmed. A Summer 'tonic' feed may be applied during any showery spell.

#### **AUGUST**

Mow regularly at the Summer cutting height. Rake the lawn once again before mowing to keep runners under control.

#### **SEPTEMBER**

Decrease the frequency of mowing and start raising the cutting height. If worm casts appear brush off prior to mowing. If any diseases are spotted, treat with fungicide. Think about spiking and top dressing, or the application of an Autumn feed. This is another good time for any lawn restoration work.

#### **OCTOBER**

Regular mowing stops this month, and the cutting height should be raised to a minimum 2cm (1in) for the last cut or two. Also, if spiking and top dressing or Autumn feeding have not already been done, then now is the time. Lawn repairs should also be undertaken this month:- levelling out bumps and hollows, reseeding bare patches, removing coarse grasses, etc. Brush away fallen leaves and worm casts.

#### **NOVEMBER**

A topping cut may be necessary, with the blades set high. Brush away leaves and worm casts.

#### **DECEMBER**

Apart from brushing away fallen leaves it is best to keep off the lawn.

#### **JANUARY**

Keep off the lawn at this time of year except to brush away fallen leaves. Have the mower serviced.

#### **FEBRUARY**

Brush off any worm casts. Do not cut the lawn this month.