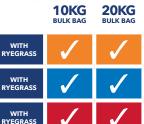

## BULK BAGS

Johnsons
Lawn Seed is
available
in 10kg and
20kg
Bulk Bags.

All Bulk Lawn
Seed is packed
in polypropylene
laminate bags. These
bags have been
specially designed
and manufactured
to improve durability
and protect against
damage in transit.

#### **AVAILABLE IN**

GENERAL PURPOSE

QUICK LAWN

ANY TIME

Another advantage of stocking the Johnsons Lawn Seed range is access to the DLF Seeds Ltd. "Masterline" - a professional range of Amenity Grasses, Wild Flowers and Fertilisers.