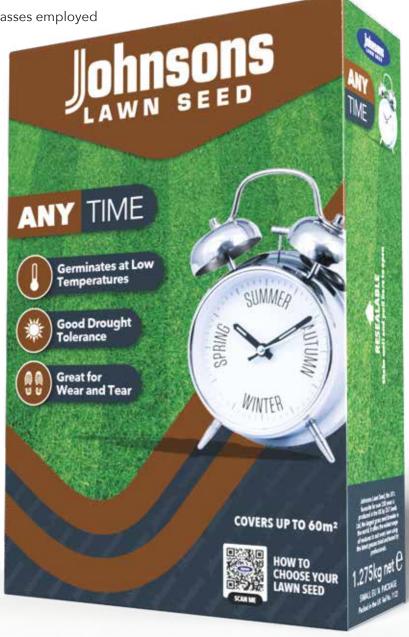

# ANY TIME

Using the latest Amenity Ryegrass and Red Fescue, Any Time establishes faster than any other mixture of this type. Any Time will germinate when the soil reaches +3°C, unlike other grasses which require a soil temp of +10°C meaning you can sow Anytime earlier or later in the year. Any Time also produces a deep green colour and is perfect for hardwearing lawns.

Any Time uses the latest Amenity Ryegrasses employed

by professionals to sow, renovate and repair grass areas under cooler conditions. It is wear tolerant, quick to establish and can be used for new lawns, overseeding and patching.

#### **COVERS UP TO 10m²**

210g carton (12) Order Code JANY210

#### COVERS UP TO 20m<sup>2</sup>

425g carton (12) Order Code JANY425

#### COVERS UP TO 60m<sup>2</sup>

1.275kg carton (6) Order Code JANY1.275