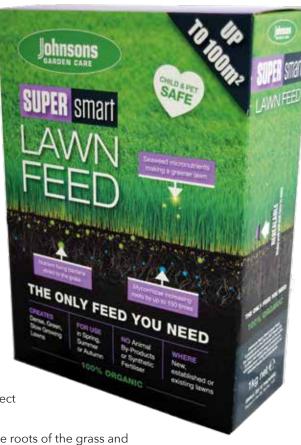

# SUPER SMART

Do you want to use a lawn feed that uses nature to feed the grass not animal by products or synthetic fertilisers?

Contains three naturally occurring ingredients, bacteria to feed your lawn, micronutrients to make the grass grow green and mycorrhizae to increase the roots.

Essential Micronutrients - Seaweed extract ensures the availability of micronutrients and gives a gentle and natural green up to the grass plants. Many lawn fertilisers use iron to achieve this effect which over time has a detrimental effect on the soil.

Soluble Mycorrhizae - can increase the root system by up to 150 times. In a lawn the close proximity of other grass plants eventually means they all become connected through the mycorrhizal network sharing water and nutrients for a healthier lawn. The mycorrhizae in Super Smart is soluble and can be applied to new, existing and establishing lawns and watered in by rain/hosepipe. Most mycorrhizae products have to be applied to bare soil so are only used for new sowings.

Super Smart lawn feed will normally start having an effect after a week. The beneficial bacteria are long lasting and will continue to feed your lawn throughout the season while the mycorrhizae will develop and stay in the root system of your lawn. Two applications per year is all that is required.

Dense healthy grass provides less space for weeds and moss to get into your lawn and the beneficial bacteria feed the grass and unlike other fertilisers do not feed

Super Smart lawn feed is safe to use around children, pets and wildlife

Super Smart Lawn Feed does not contain animal by products or synthetic fertiliser.

For more information on how Super Smart Lawn Feed works visit our website and find Super Smart in the product range pages www.johnsonslawnseed.com

#### COVERS UP TO 100m<sup>2</sup>

1kg Pack (6) Order Code JSMART1

THE ONLY FEED 100% ORGANIC

#### **BENEFITS**

Safe for children, pets and wildlife

No animal by products or synthetic fertiliser

Creates dense, green slow growing lawns

For use in Spring, Summer or Autumn

For new, establishing or existing lawns