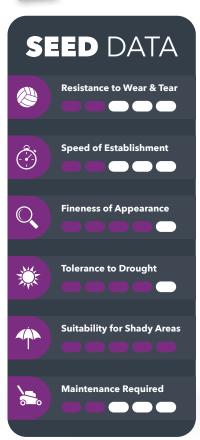

# MIXTURE SELECTOR

A choice of

lawn seed made easy

Resistance to Wear & Tear

Speed of Establishment

Fineness of **Appearance**  **Tolerance to** Drought

Suitability for **Shady Areas** 

Maintenance Required

Resistance to **Dog Patches** 

| TUFF GRASS             | ••••  | 11111 | ••    | 111   | ı     | 1111 | 11111 |
|------------------------|-------|-------|-------|-------|-------|------|-------|
| GENERAL PURPOSE        | 1111  | 1111  | 111   | 111   | 11    | 111  |       |
| QUICK LAWN COCALABATON | 1111  | 11111 | 1111  | 11111 | 1111  | ••   |       |
| QUICK FIX              | 11111 | ••••  | 11    | 1111  | 11    | 1111 |       |
| AFTER MOSS             | ••••  | 11111 | 111   | 111   | 111   | 1111 |       |
| <b>ANY</b> TIME        | 1111  | 11111 | 111   | 1111  | 111   | 111  |       |
| LAWN THICKENER 🧽       | 11111 | 11111 | 111   | 111   | 111   | 1111 |       |
| SHADY PLACE            | 11    | 11    | 1111  | 1111  | 11111 | 11   |       |
| LUXURY LAWN 🥏          | 11    | 11    | 11111 | 1111  | 1111  | •    |       |
| COUNTRY MEADOW         | N/A   | ı     | ı     | 11    | ••    | •    |       |
| CELEBRATION            | N/A   | 111   | N/A   | 111   | 11    | •    |       |