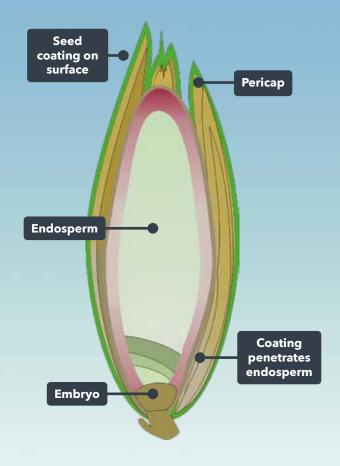

Suitable for creating a new lawn from scratch or for overseeding, the unique Accelerator treatment contains a wetting agent that speeds-up the absorption of water by helping it to penetrate the waxy surface of a grass seed faster, spurring it into growth.

The clever technology rapidly directs a carefully formulated blend of biostimulants in the seed coating - including seaweed extract, humic acids, amino acids, micronutrients and root developers - into the seed. Not only does this get lawns off to a flying start, but it delivers 38% more grass within the first seven days, compared to non-coated seed. Once the lawn has established, growth returns to a normal level for domestic grass.

The Accelerator treatment penetrates the seed and prepares it for faster germination

**Accelerator is Child** & Pet friendly

Quick Lawn is the best all-round mixture using only top varieties of dwarf type Perennial Ryegrass and creeping red fescues. Combining super fine leaved appearance with excellent wear, shade and drought tolerance. Quick Lawn is treated with Accelerator resulting in up to 38% more grass plants in the first seven days getting lawns off to a flying start. Accelerator treated Quick lawn is child & pet friendly.