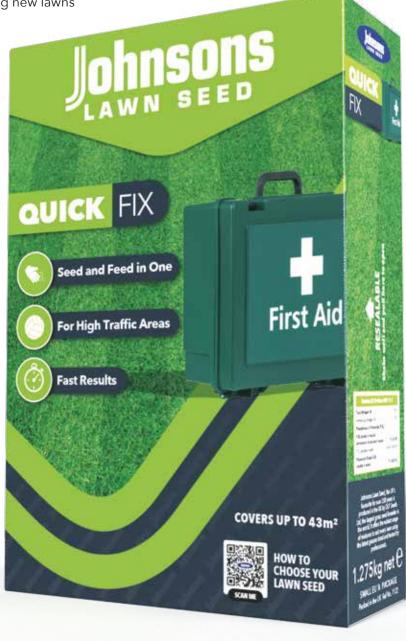

# QUICK FIX

A blend of Growmore, NPK 7-7-7 fertiliser and fine leaved dwarf Perennial Ryegrass, suitable for all lawns with high traffic.

Quick Fix is ideal for patching or sowing new lawns particularly for high wear areas.

#### COVERS UP TO 14m<sup>2</sup>

425g carton (12) Order Code JFIX425

#### COVERS UP TO 43m<sup>2</sup>

1.275kg carton (6) Order Code JFIX1.275

#### COVERS UP TO 143m<sup>2</sup>

4.25Kg BIG BOX (2) Order Code JFIX4.25