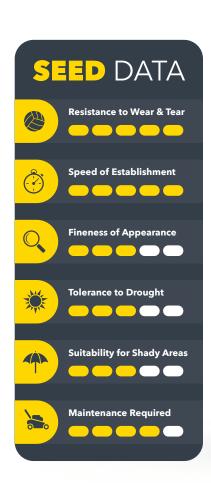

# MIXTURE SELECTOR

A choice of

lawn seed made easy

Resistance to Wear & Tear

Speed of Establishment

Fineness of **Appearance**  **Tolerance to** Drought

Suitability for **Shady Areas** 

Maintenance Required