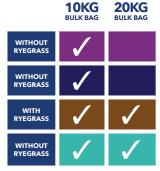

## BULK BAGS

Johnsons
Lawn Seed is
available
in 10kg and
20kg
Bulk Bags.

All Bulk Lawn
Seed is packed
in polypropylene
laminate bags. These
bags have been
specially designed
and manufactured
to improve durability
and protect against
damage in transit.

#### **AVAILABLE IN**

GENERAL PURPOSE

QUICK LAWN

ANY TIME

Another advantage of stocking the Johnsons Lawn Seed range is access to the DLF Seeds Ltd. "Masterline" - a professional range of Amenity Grasses, Wild Flowers and Fertilisers.