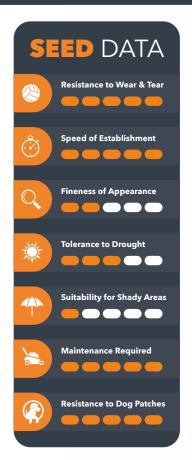

# MIXTURE SELECTOR

A choice of

lawn seed made easy

Resistance to Wear & Tear

Speed of Establishment

Fineness of **Appearance**  **Tolerance to** Drought

Suitability for **Shady Areas** 

Maintenance Required

Resistance to **Dog Patches** 

| TUFF GRASS             | ••••  | 11111 | ••    | 111   | ı     | 1111 | 11111 |
|------------------------|-------|-------|-------|-------|-------|------|-------|
| GENERAL PURPOSE        | 1111  | 1111  | 111   | 111   | 11    | 111  |       |
| QUICK LAWN COCALABATON | 1111  | 11111 | 1111  | 11111 | 1111  | ••   |       |
| QUICK FIX              | 11111 | ••••  | 11    | 1111  | 11    | 1111 |       |
| AFTER MOSS             | ••••  | 11111 | 111   | 111   | 111   | 1111 |       |
| <b>ANY</b> TIME        | 1111  | 11111 | 111   | 1111  | 111   | 111  |       |
| LAWN THICKENER 🧽       | 11111 | 11111 | 111   | 111   | 111   | 1111 |       |
| SHADY PLACE            | 11    | 11    | 1111  | 1111  | 11111 | 11   |       |
| LUXURY LAWN 🥏          | 11    | 11    | 11111 | 1111  | 1111  | •    |       |
| COUNTRY MEADOW         | N/A   | ı     | ı     | 11    | ••    | •    |       |
| CELEBRATION            | N/A   | 111   | N/A   | 111   | 11    | •    |       |