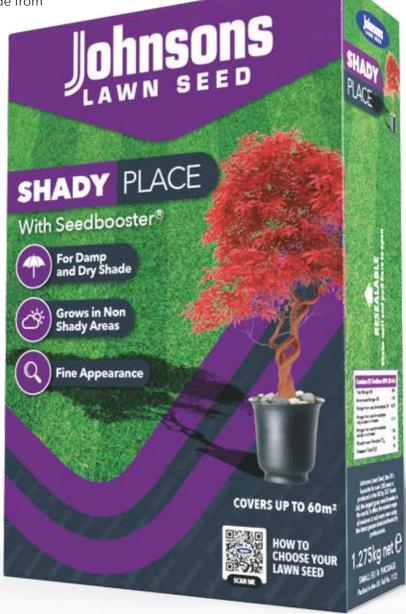

# SHADY PLACE

Shady Place is specially formulated to produce an excellent lawn under shady conditions. To do this we have used different types of fescue and browntop bent as these are more tolerant of shade than mixtures with perennial ryegrass. Shady Place is fine and dense and where it's very shady will, like all grasses, benefit from a higher cut to help it grow in low light.

Shady Place is suitable for areas in shade from

trees, fences, hedges and walls and will tolerate dry and damp conditions.

#### COVERS UP TO 10m<sup>2</sup>

210g carton (12) Order Code JSHADY210

#### COVERS UP TO 20m<sup>2</sup>

425g carton (12) Order Code JSHADY425

#### **COVERS UP TO 60m<sup>2</sup>**

1.275kg carton (6) Order Code JSHADY1.275

#### COVERS UP TO 200m<sup>2</sup>

4.25Kg BIG BOX (2) Order Code JSHADY4.25