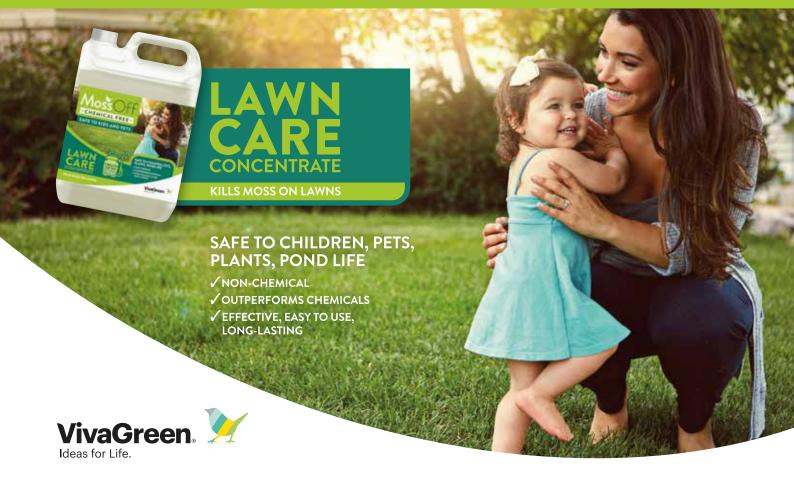

# **AFTER** MOSS

After Moss is a 100% fine leaved dwarf Perennial Ryegrass mix coated in a specially formulated, calcium carbonate based, Anti-Moss shell that gently raises the pH of the soil to help deter the return of moss. Moss is caused by shade, poor drainage, low nutrient soil and mowing too short so if these conditions persist moss will eventually return.

All lawns where moss has been removed.

For advice on moss prevention go to www.johnsonslawnseed.com

#### **COVERS UP TO 20m<sup>2</sup>**

850g Pack (6) Order Code JMOSS850