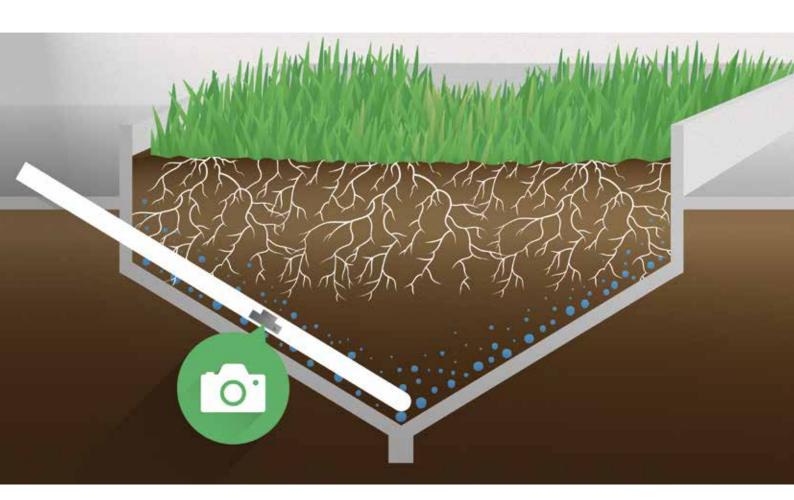

#### **RadiMax**

- State of the art facility to screen for improved root mass and select for drought tolerance
- Partnership with University of Copenhagen and other breeding companies

Grass also produces Oxygen, cools and cleans the air, helps prevent flooding and attracts wildlife

Grass leaves capture CO<sub>2</sub>

Root system sequestrates CO<sub>2</sub> into the soil as Carbon

100m<sup>2</sup> of grass sequestrates 336 kgs of Carbon into the soil per year

This is the equivalent of 1.23t of CO<sub>2</sub> per year

Grass sequestrates more carbon per m<sup>2</sup> than trees

> Artificial grass does.....nothing apart from shed micro plastics into the environment