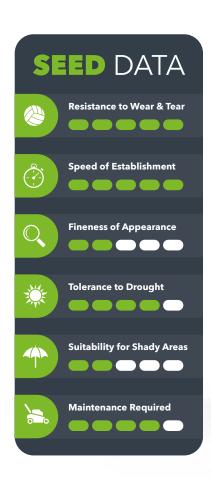

# MIXTURE SELECTOR

A choice of

lawn seed made easy

Resistance to Wear & Tear

Speed of Establishment

Fineness of **Appearance**  **Tolerance to** Drought

Suitability for **Shady Areas** 

Maintenance Required

Resistance to **Dog Patches** 

| TUFF GRASS             | ••••  | 11111 | ••    | 111   | ı     | 1111 | 11111 |
|------------------------|-------|-------|-------|-------|-------|------|-------|
| GENERAL PURPOSE        | 1111  | 1111  | 111   | 111   | 11    | 111  |       |
| QUICK LAWN COCALABATON | 1111  | 11111 | 1111  | 11111 | 1111  | ••   |       |
| QUICK FIX              | 11111 | ••••  | 11    | 1111  | 11    | 1111 |       |
| AFTER MOSS             | ••••  | 11111 | 111   | 111   | 111   | 1111 |       |
| <b>ANY</b> TIME        | 1111  | 11111 | 111   | 1111  | 111   | 111  |       |
| LAWN THICKENER 🧽       | 11111 | 11111 | 111   | 111   | 111   | 1111 |       |
| SHADY PLACE            | 11    | 11    | 1111  | 1111  | 11111 | 11   |       |
| LUXURY LAWN 🥏          | 11    | 11    | 11111 | 1111  | 1111  | •    |       |
| COUNTRY MEADOW         | N/A   | ı     | ı     | 11    | ••    | •    |       |
| CELEBRATION            | N/A   | 111   | N/A   | 111   | 11    | •    |       |