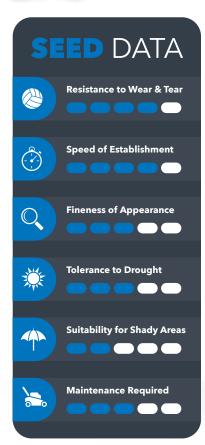

# MIXTURE SELECTOR

A choice of

lawn seed made easy

Resistance to Wear & Tear

Speed of Establishment

Fineness of **Appearance**  **Tolerance to** Drought

Suitability for **Shady Areas** 

Maintenance Required

# GENERAL PURPOSE

Using modern dwarf type Perennial Ryegrasses and Creeping Red Fescue, General Purpose produces a lawn of superior appearance whilst being very hardwearing. Vigorous roots strengthen the turf and give it superior resilience and durability.

General Purpose is an excellent all round mixture for most lawns providing a good balance between wear

tolerance, appearance and speed of establishment. Can be used for new lawns, overseeding and patching.