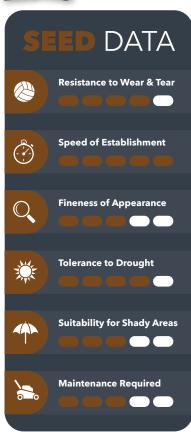

# **AFTER** MOSS

After Moss is a 100% fine leaved dwarf Perennial Ryegrass mix coated in a specially formulated, calcium carbonate based, Anti-Moss shell that gently raises the pH of the soil to help deter the return of moss. Moss is caused by shade, poor drainage, low nutrient soil and mowing too short so if these conditions persist moss will eventually return.

All lawns where moss has been removed.

For advice on moss prevention go to www.johnsonslawnseed.com

#### **COVERS UP TO 20m<sup>2</sup>**

850g Pack (6) Order Code JMOSS850