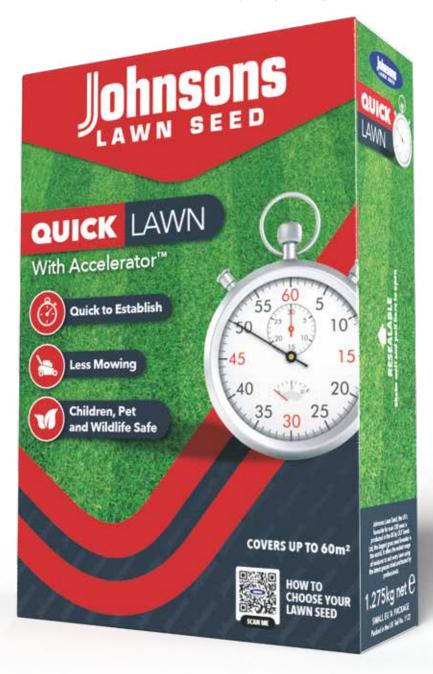

# QUICK LAWN

Quick Lawn with Acceleratortreated seed offers three key benefits: rapid germination; faster lawn establishment; and requires just a third of the amount of water that's usually needed for lawn establishment. The result is a strong, thick and healthy lawn even in cold or wet conditions.

Suitable for creating a new lawn from scratch or for overseeding, the unique Accelerator treatment contains a wetting agent that speeds-up the absorption of water by helping it to penetrate the waxy surface of a grass seed faster, spurring it into growth.

The clever technology rapidly directs a carefully formulated blend of biostimulants in the seed coating - including seaweed extract, humic acids, amino acids, micronutrients and root developers - into the seed. Not only does this get lawns off to a flying start, but it delivers 38% more grass within the first seven days, compared to non-coated seed. Once the lawn has established, growth returns to a normal level for domestic grass.

The Accelerator treatment penetrates the seed and prepares it for faster germination

**Accelerator is Child** & Pet friendly

Quick Lawn is the best all-round mixture using only top varieties of dwarf type Perennial Ryegrass and creeping red fescues. Combining super fine leaved appearance with excellent wear, shade and drought tolerance. Quick Lawn is treated with Accelerator resulting in up to 38% more grass plants in the first seven days getting lawns off to a flying start. Accelerator treated Quick lawn is child & pet friendly.

Quick Lawn is the best all round mixture, rapid to establish, tolerant to wear, shade and drought with a superb appearance and needs less mowing. Can be used for new lawns, overseeding and patching.

210g carton (12) Order Code JQUICK210