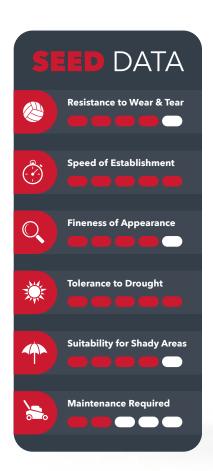

# MIXTURE SELECTOR

A choice of

lawn seed made easy

Resistance to Wear & Tear

Speed of Establishment

Fineness of **Appearance**  **Tolerance to** Drought

Suitability for **Shady Areas** 

Maintenance Required