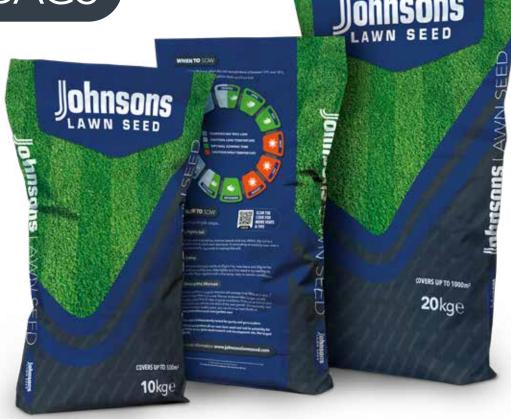

## BULK BAGS

Johnsons
Lawn Seed is
available
in 10kg and
20kg
Bulk Bags.

All Bulk Lawn
Seed is packed
in polypropylene
laminate bags. These
bags have been
specially designed
and manufactured
to improve durability
and protect against
damage in transit.

#### **AVAILABLE IN**

GENERAL PURPOSE

QUICK LAWN

ANY TIME

Another advantage of stocking the Johnsons Lawn Seed range is access to the DLF Seeds Ltd. "Masterline" - a professional range of Amenity Grasses, Wild Flowers and Fertilisers.