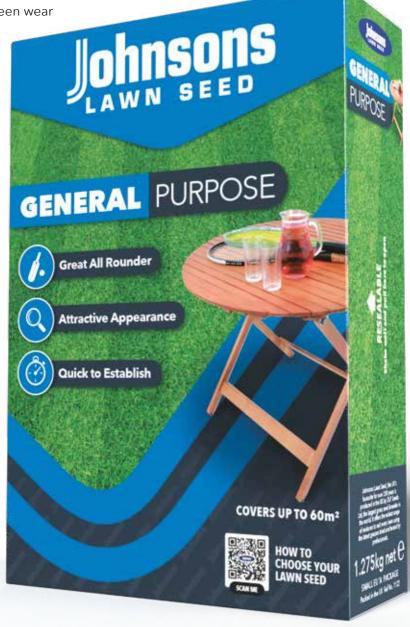

# GENERAL PURPOSE

Using modern dwarf type Perennial Ryegrasses and Creeping Red Fescue, General Purpose produces a lawn of superior appearance whilst being very hardwearing. Vigorous roots strengthen the turf and give it superior resilience and durability.

General Purpose is an excellent all round mixture for most lawns providing a good balance between wear

tolerance, appearance and speed of establishment. Can be used for new lawns, overseeding and patching.

#### **COVERS UP TO 10m<sup>2</sup>**

210g carton (12) Order Code JGEN210

#### COVERS UP TO 20m<sup>2</sup>

425g carton (12) Order Code JGEN425

#### **COVERS UP TO 60m<sup>2</sup>**

1.275kg carton (6) Order Code JGEN1.275

#### COVERS UP TO 200m<sup>2</sup>

4.25Kg BIG BOX (2) Order Code JGEN4.25