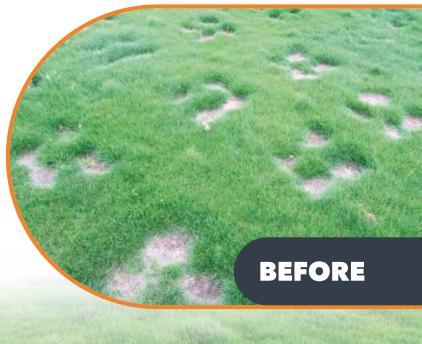

# TUFF GRASS

Tuffgrass is a unique product with proven ability to create dog patch resistant lawns and be tough enough to stand up to the wear and tear of family use.

Tuffgrass with Dog Patch Resistance is a unique new product that has been formulated to banish the problem of yellow patches and dead areas of grass caused by dogs urinating on lawns. By incorporating naturally tolerant grass species, scorched patches in lawns will be consigned to history, without consumers having to change their dog's diet or behaviour. Even if slight discolouration occasionally occurs, grass will recover.

The development of dog patch resistant grass seed is based on rock solid data from trials, with the product rigorously tested by scientists at DLF Seeds in Denmark, the parent company of Johnsons Lawn Seed. Scientists conducted 672 tests to simulate the effect of dog urine on 168 varieties of grass across seven species - trialling each variety with dog urine mixtures in four concentrations. Results showed that certain grasses offer better resistance to dog urine than others, while some did not suffer any detrimental effects.

**AFTER** 

Tuffgrass is scientifically proven to be dog patch resistant whilst withstanding substantial wear and tear. Using dog patch resistant, hardwearing dwarf type Perennial Ryegrasses, Tuffgrass is guick to establish and tolerant of hot and cold conditions.