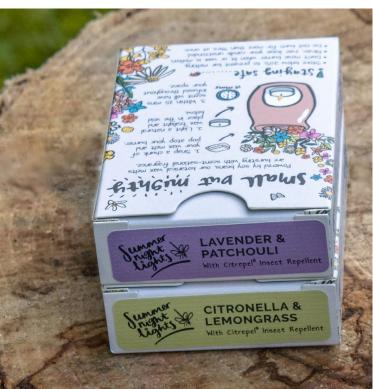

### NATURAL INSECT REPELLENT ESSENTIAL OIL CANDLES

The perfect scented backdrop to summer entertaining. Hand poured with natural plant based waxes.

Featuring Citrepel® a highly effective insect repellent, derived from essential oils.

### **LAVENDER & PATCHOULI**

Warming fresh and woody, this herbal scent is perfect for creating a calming atmosphere in the summer months. *Lavender. Patchouli. Cedarwood.* 

### **CITRONELLA & LEMONGRASS**

Made with essential oils, this is a citrusy cocktail that will cut through the stifling summer heat.

Citronella. Lemongrass. Lime.

Above & Below: Summer Night lights Wax Melt Bar Collection