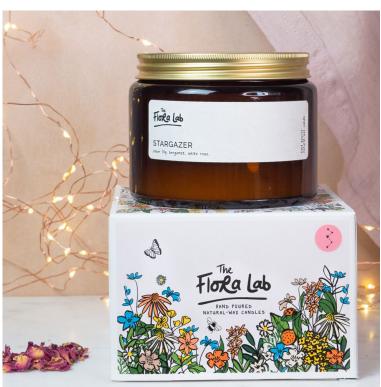

### **STARGAZER**

A floral fantasy that's out of this world. Sheer Lily. Bergamot. White Rose.

### **IRISH TURFLANDS**

A kaleidoscope of green coupled with the warm comfort of a smokey turf fire. *Vetiver. Precious Woods. Moss.* 

Above: Sweet Smokin' Bourbon 180ml Candle Below: Stargazer 500ml Candle