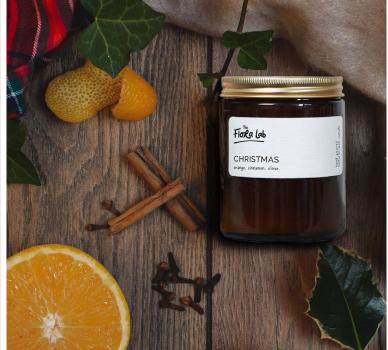

### **CHRISTMAS**

Deck the halls, this scent personifies Christmas. *Juicy orange. Spicy Cinnamon. Warming Clove.* 

### **WONDERLAND**

A floral fairytale, full of wonder and enchantment. *Jasmine. Ivy. Ylang Ylang.* 

Above: Christmas 180ml Candle Below: Alpine Air 180ml Candle

Above: Winter's Night Wax Melt Bar Below: Winter's Night 500ml Candle