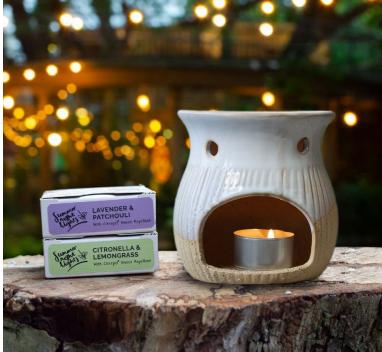

### NATURAL INSECT REPELLENT ESSENTIAL OIL CANDLES

The perfect scented backdrop to summer entertaining. Hand poured with natural plant based waxes.

Featuring Citrepel® a highly effective insect repellent, derived from essential oils.

### **LAVENDER & PATCHOULI**

Warming fresh and woody, this herbal scent is perfect for creating a calming atmosphere in the summer months. *Lavender. Patchouli. Cedarwood.* 

### **CITRONELLA & LEMONGRASS**

Made with essential oils, this is a citrusy cocktail that will cut through the stifling summer heat.

Citronella. Lemongrass. Lime.

Above & Below: Summer Night lights Wax Melt Bar Collection

Above: Lavender & Patchouli 200ml Tin Candle Below: Citronella & Lemongrass 200ml Tin Candle