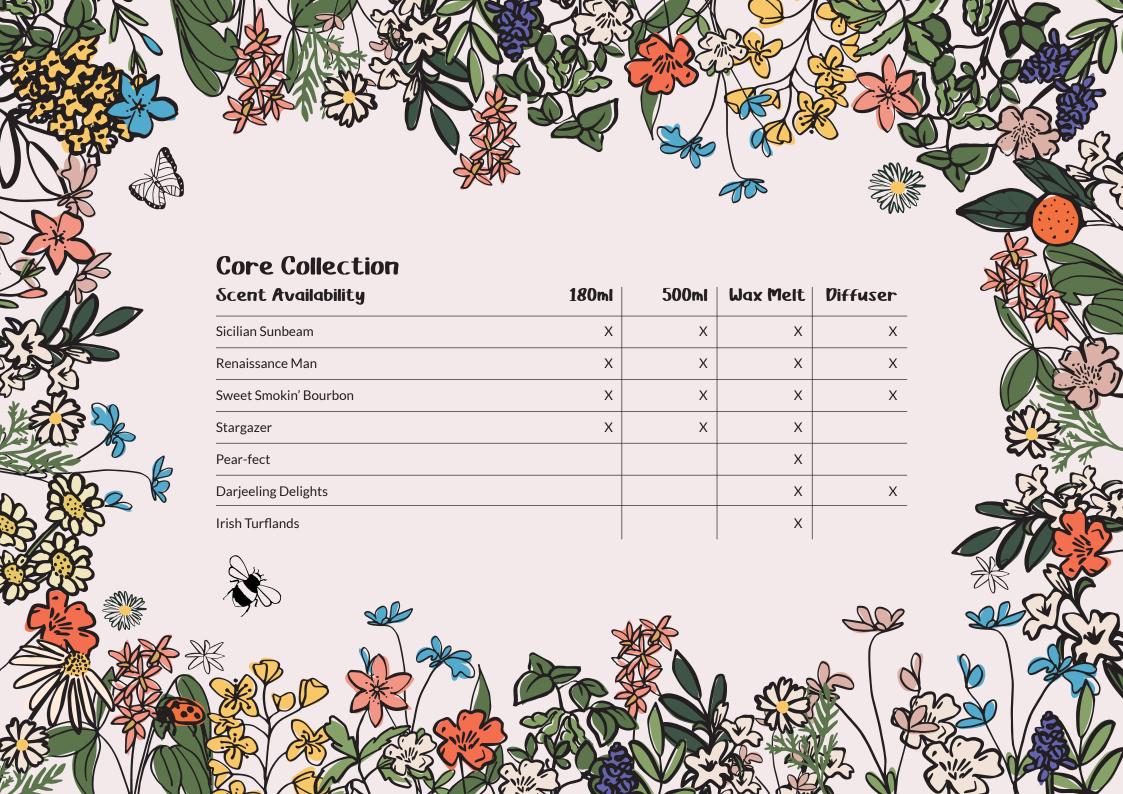

### Core Collection

#### SICILIAN SUNBEAM

An intoxicating blend of happiness, sensuality and positivity.

Mandarin. Heart of Neroli. Basil.

### **RENAISSANCE MAN**

Citrus & herbaceous notes embody Italian sensuality. *Orange. Thyme. Olive Leaf.* 

### **SWEET SMOKIN' BOURBON**

Celebrate all of life's indulgences. Honey Flower. Crushed Tobacco Leaf. Bourbon.

### **STARGAZER**

A floral fantasy that's out of this world. Sheer Lily. Bergamot. White Rose.

### **PEAR-FECT**

Ripe juicy pears balanced with delicate florals. *Pear. Orchid. Patchouli.* 

### **DARJEELING DELIGHTS**

Transport yourself to the tea terraces of India. Neroli Blossom. May Chang. Darjeeling Tea.

### **IRISH TURFLANDS**

A kaleidoscope of green coupled with the warm comfort of a smokey turf fire. *Vetiver. Precious Woods. Moss.* 

Above: Sweet Smokin' Bourbon 180ml Candle Below: Stargazer 500ml Candle