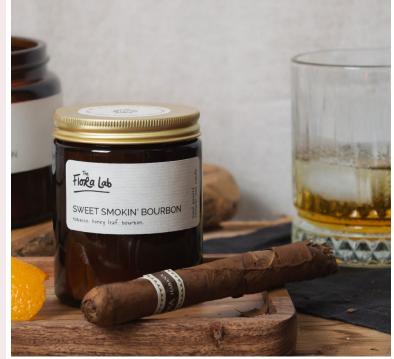

### **SWEET SMOKIN' BOURBON**

Celebrate all of life's indulgences. Honey Flower. Crushed Tobacco Leaf. Bourbon.

### **IRISH TURFLANDS**

A kaleidoscope of green coupled with the warm comfort of a smokey turf fire. *Vetiver. Precious Woods. Moss.* 

Above: Sweet Smokin' Bourbon 180ml Candle Below: Stargazer 500ml Candle