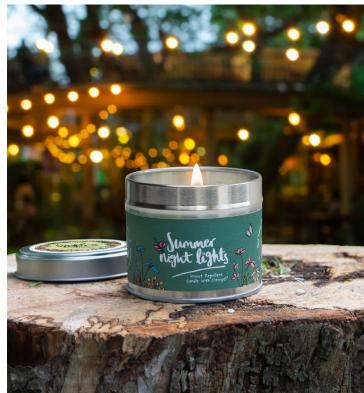

### Summer Night Lights

### NATURAL INSECT REPELLENT ESSENTIAL OIL CANDLES

The perfect scented backdrop to summer entertaining. Hand poured with natural plant based waxes.

Featuring Citrepel® a highly effective insect repellent, derived from essential oils.

Available in 200ml Tin Candles & Wax Melts in two scents:

Above: Lavender & Patchouli 200ml Tin Candle Below: Citronella & Lemongrass 200ml Tin Candle