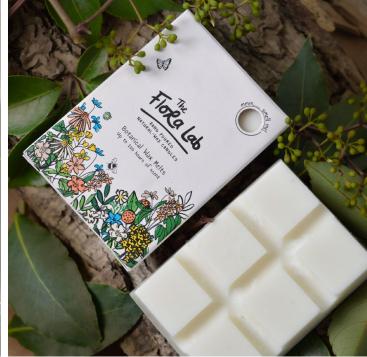

### **DARJEELING DELIGHTS**

Transport yourself to the tea terraces of India. Neroli Blossom. May Chang. Darjeeling Tea.

Above: Darjeeling Delights Wax Melt Bar Below: Renaissance Man Soy Derived Reed Diffuser