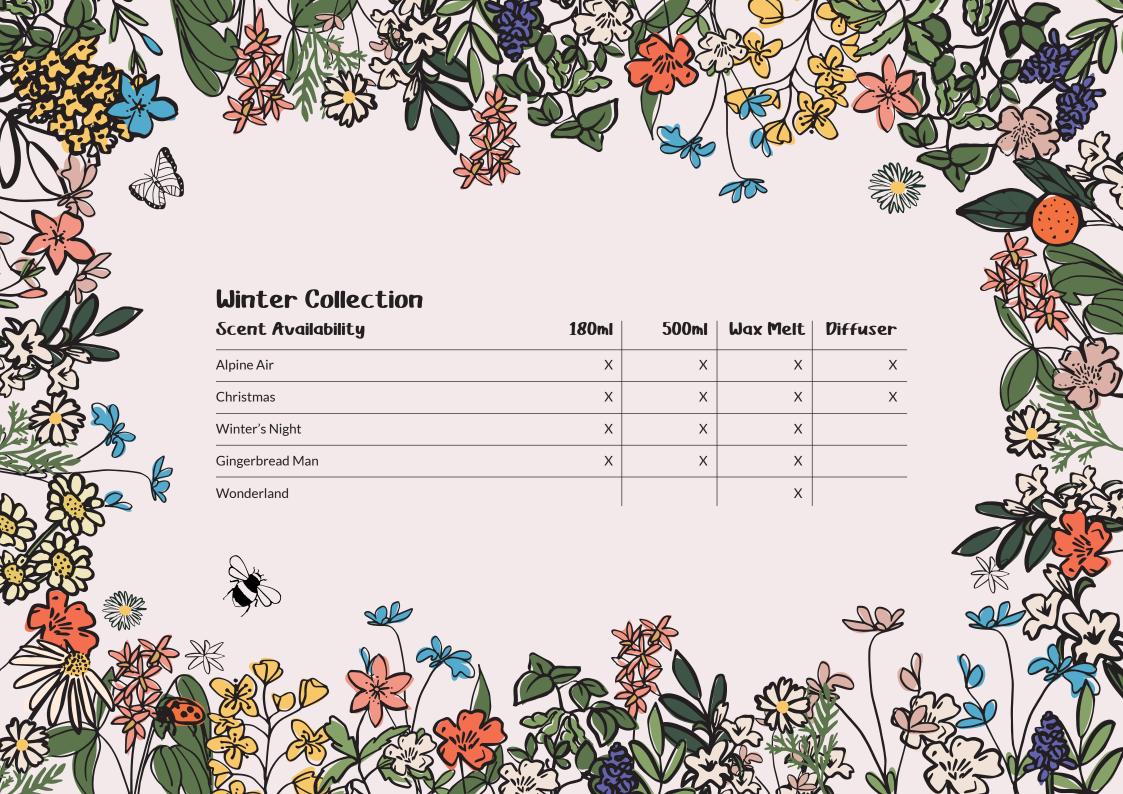

### Winter Collection\*

### **ALPINE AIR**

As fresh as a breath of mountain air. Lemon Zest. Eucalyptus. Pine.

### **CHRISTMAS**

Deck the halls, this scent personifies Christmas. *Juicy orange. Spicy Cinnamon. Warming Clove.* 

### **WINTER'S NIGHT**

As comforting as a roaring fire on a cold winter's night.

Birch. Incense. Patchouli.

### **GINGERBREAD MAN**

Sugar, spice and all things nice. *Vanilla. Ginger. Cinnamon.* 

### **WONDERLAND**

A floral fairytale, full of wonder and enchantment. *Jasmine. Ivy. Ylang Ylang.* 

Above: Christmas 180ml Candle Below: Alpine Air 180ml Candle

Above: Winter's Night Wax Melt Bar Below: Winter's Night 500ml Candle