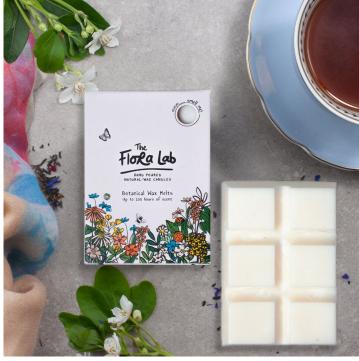

Above: Darjeeling Delights Wax Melt Bar Below: Renaissance Man Soy Derived Reed Diffuser

### **CITRONELLA & LEMONGRASS**

Made with essential oils, this is a citrusy cocktail that will cut through the stifling summer heat.

Citronella. Lemongrass. Lime.

Above & Below: Summer Night lights Wax Melt Bar Collection