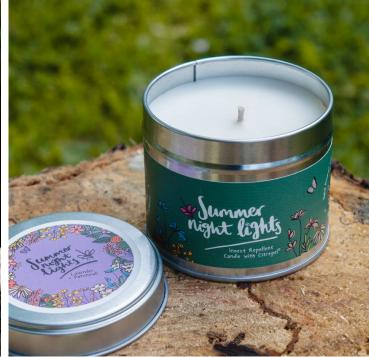

### NATURAL INSECT REPELLENT ESSENTIAL OIL CANDLES

The perfect scented backdrop to summer entertaining. Hand poured with natural plant based waxes.

Featuring Citrepel® a highly effective insect repellent, derived from essential oils.

### **CITRONELLA & LEMONGRASS**

Made with essential oils, this is a citrusy cocktail that will cut through the stifling summer heat.

Citronella. Lemongrass. Lime.

Above & Below: Summer Night lights Wax Melt Bar Collection

Above: Lavender & Patchouli 200ml Tin Candle Below: Citronella & Lemongrass 200ml Tin Candle