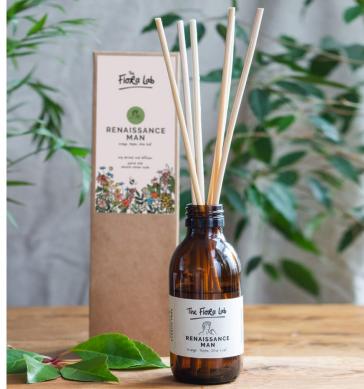

### **RENAISSANCE MAN**

Citrus & herbaceous notes embody Italian sensuality. *Orange. Thyme. Olive Leaf.* 

Above: Darjeeling Delights Wax Melt Bar Below: Renaissance Man Soy Derived Reed Diffuser