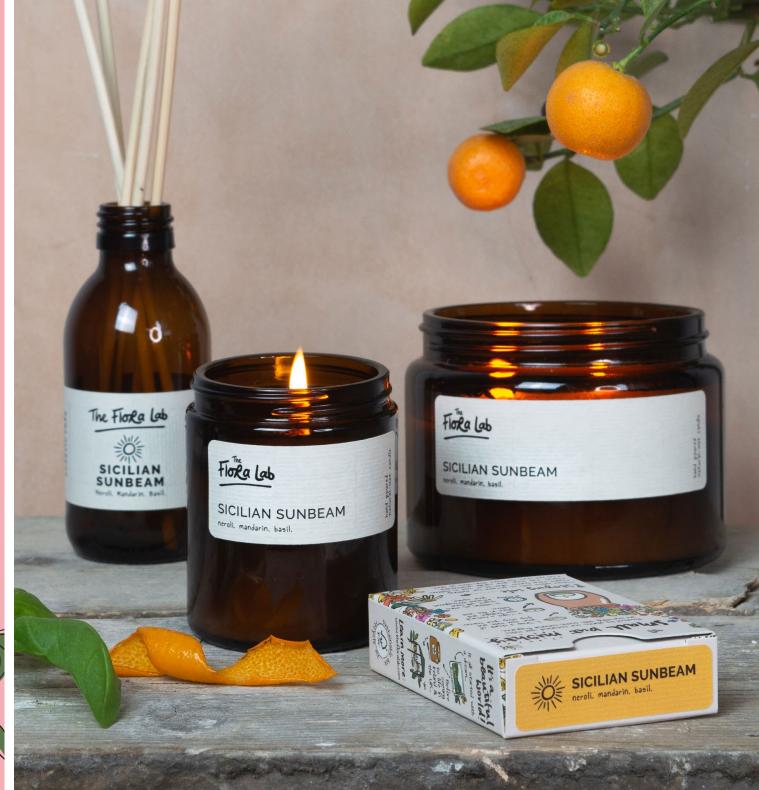

#### SICILIAN SUNBEAM

An intoxicating blend of happiness, sensuality and positivity.

Mandarin. Heart of Neroli. Basil.

Above: Darjeeling Delights Wax Melt Bar Below: Renaissance Man Soy Derived Reed Diffuser