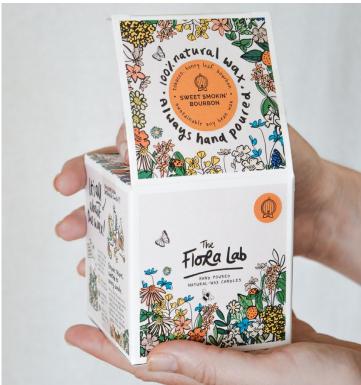

### Our Designs:

Beautifully designed, each scent collection has a hand drawn illustration which captures the personality of the fragrance. These have all been drawn by one of our founders, and their disruptive nature ensures they will stand out on shelf.

### **SWEET SMOKIN' BOURBON**

Celebrate all of life's indulgences. Honey Flower. Crushed Tobacco Leaf. Bourbon.