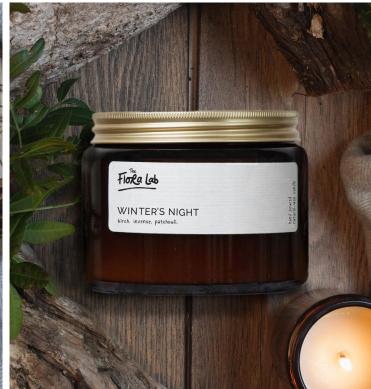

### **WINTER'S NIGHT**

As comforting as a roaring fire on a cold winter's night.

Birch. Incense. Patchouli.

### **WONDERLAND**

A floral fairytale, full of wonder and enchantment. *Jasmine. Ivy. Ylang Ylang.* 

Above: Christmas 180ml Candle Below: Alpine Air 180ml Candle

Above: Winter's Night Wax Melt Bar Below: Winter's Night 500ml Candle