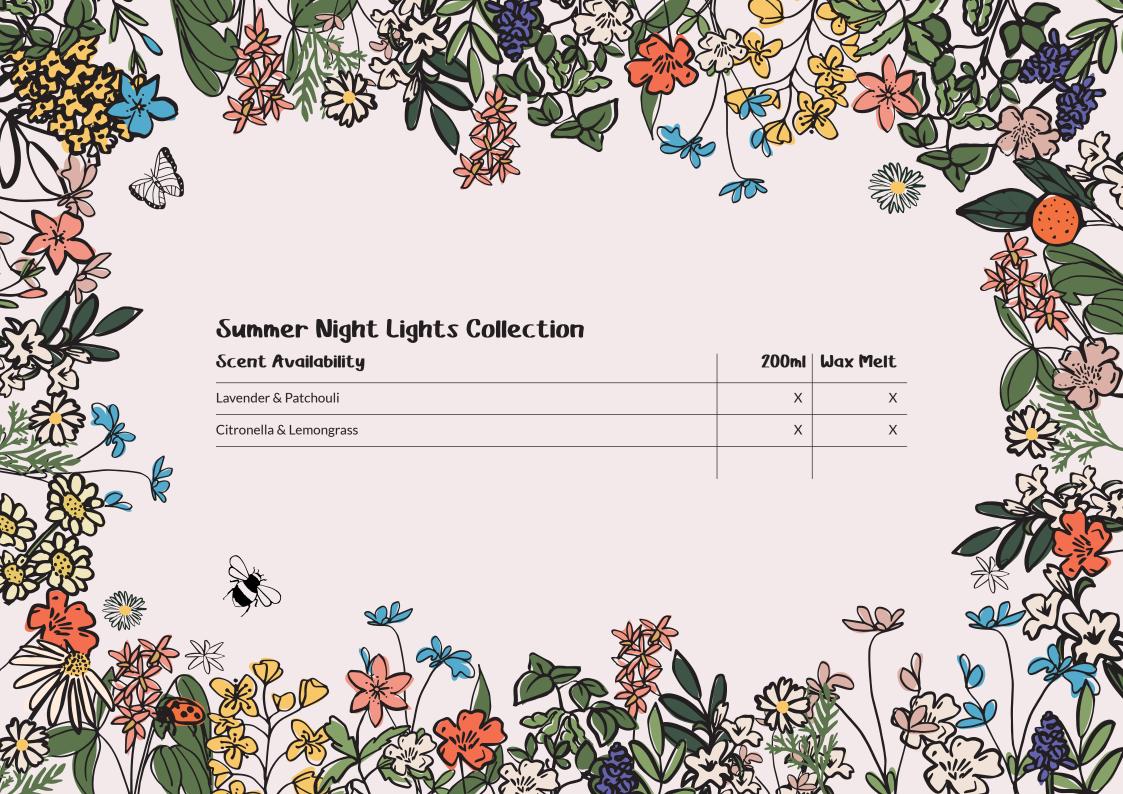

### Summer Night Lights

### NATURAL INSECT REPELLENT ESSENTIAL OIL CANDLES

The perfect scented backdrop to summer entertaining. Hand poured with natural plant based waxes.

Featuring Citrepel® a highly effective insect repellent, derived from essential oils.

Available in 200ml Tin Candles & Wax Melts in two scents:

### **LAVENDER & PATCHOULI**

Warming fresh and woody, this herbal scent is perfect for creating a calming atmosphere in the summer months. *Lavender. Patchouli. Cedarwood.* 

### **CITRONELLA & LEMONGRASS**

Made with essential oils, this is a citrusy cocktail that will cut through the stifling summer heat.

Citronella. Lemongrass. Lime.

Above & Below: Summer Night lights Wax Melt Bar Collection