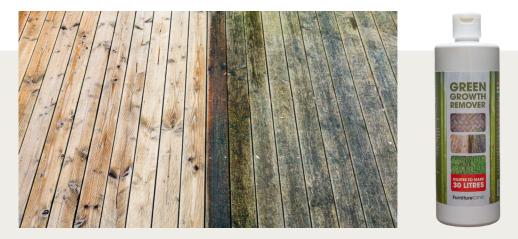

### **Green Growth Remover**

A highly concentrated cleaner that removes moss, mould, algae, lichens, and green staining from all exterior surfaces.

- Removes green staining and moss and prevents regrowth
- Easy to store 500ml bottle dilutes to 30 litres
- Easy to use spray on and leave to work
- Water-based so safe to use
- Works on all hard surfaces

Our Green Growth Remover will remove moss and green staining from roofs, fences, decking, tarmac, stone walls, paths, and pretty much anything else that gets stained outside. Once applied, the product will also help to prevent both moss and algae from re-growing.