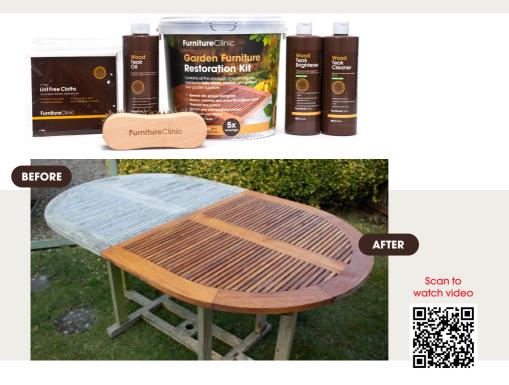

### Garden Furniture Restoration Kit

This kit includes our full range of teak products (left), plus all the tools and accessories needed to completely restore and protect garden furniture. This process restores the original colour of the wood, even when the wood is badly weathered and has turned grey.

- Removes dirt, grease and grime from all garden furniture
- · Restores, enhances and revives the original colour
- Maintains and protects
- · Restores grey and weathered garden furniture
- Kills mould and mildew