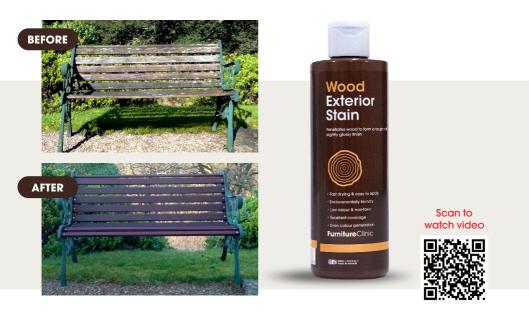

### **Exterior Wood Stain**

Concentrated Exterior Wood Stain to stain new wood, or restore old wood.

- Fast drying & easy to apply
- Deep penetrating stain
- · Low odour & non-toxic
- Excellent coverage
- Rainproof within 30 minutes

Great for garden furniture, doors, windows, cladding and on any other outdoor wood! It can be used to restore, or completely change the colour of wood. After staining wood, we recommend to seal and protect the wood using our Teak Oil (see page 6).