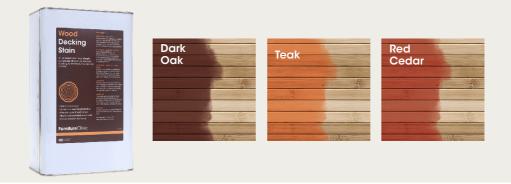

### **Decking Stain**

An oil-based stain that deeply penetrates all types of wooden decking to enhance, nourish and protect.

- Stains in one coat
- Advanced weather protection
- Protects against wear & tear
- · Highly concentrated stain
- Showerproof in two hours

The Decking Stain can be used to change the colour of decking. It's oilbased so nourishes and protects the decking. It also contains a high pigment percentage compared to other decking stains on the market so that the desired colour can be achieved in just one application.

### Exterior Wood Stain Colour Chart

Our Exterior Wood Stain is available in the following 28 colours.