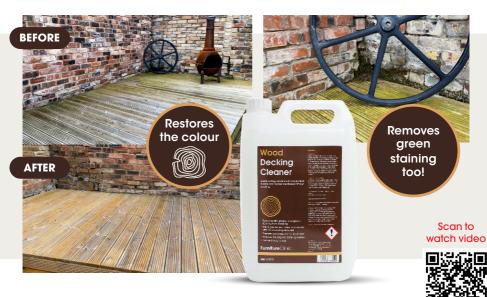

### **Decking Cleaner**

Quick-acting, advanced formula Decking Cleaner that cleans and revives weathered timber decking.

- 5 Litres
- · Removes dirt, grease, and green staining from decking
- · Kills algae, lichen, moss, and mould with no scrubbing required
- Prepares decking prior to treatment
- Restores the original decking colour
- Fast and easy to use

Our dual action, advanced formula Decking Cleaner provides highly effective results for cleaning and reviving decking, sheds, and fences. It cleans and revives the wood, restoring it to its original colour. It can be used to maintain decking, or prior to applying our Decking Oil or Decking Stain.