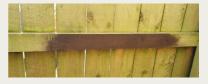

Our Green Growth Remover will remove moss and green staining from roofs, fences, decking, tarmac, stone walls, paths, and pretty much anything else that gets stained outside. Once applied, the product will also help to prevent both moss and algae from re-growing.

### **Green Growth Remover**

A highly concentrated cleaner that removes moss, mould, algae, lichens, and green staining from all exterior surfaces.

- Removes green staining and moss and prevents regrowth
- Easy to store 500ml bottle dilutes to 30 litres
- Easy to use spray on and leave to work
- Water-based so safe to use
- Works on all hard surfaces