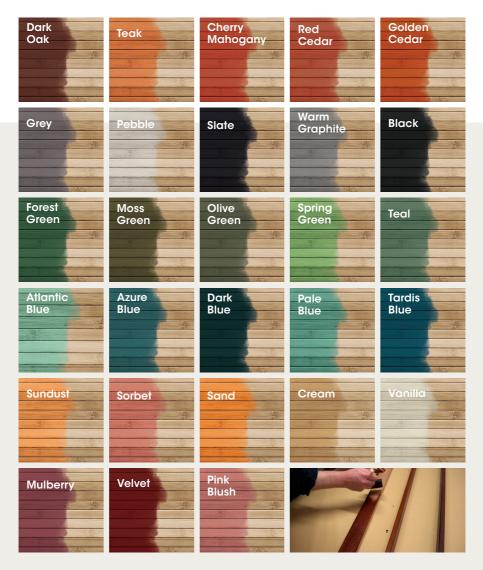

### Exterior Wood Stain Colour Chart

Our Exterior Wood Stain is available in the following 28 colours.