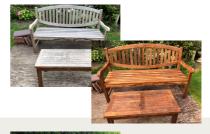

### Garden Furniture Restoration Kit

This kit includes our full range of teak products (left), plus all the tools and accessories needed to completely restore and protect garden furniture. This process restores the original colour of the wood, even when the wood is badly weathered and has turned grey.

- Removes dirt, grease and grime from all garden furniture
- · Restores, enhances and revives the original colour
- Maintains and protects
- · Restores grey and weathered garden furniture
- Kills mould and mildew