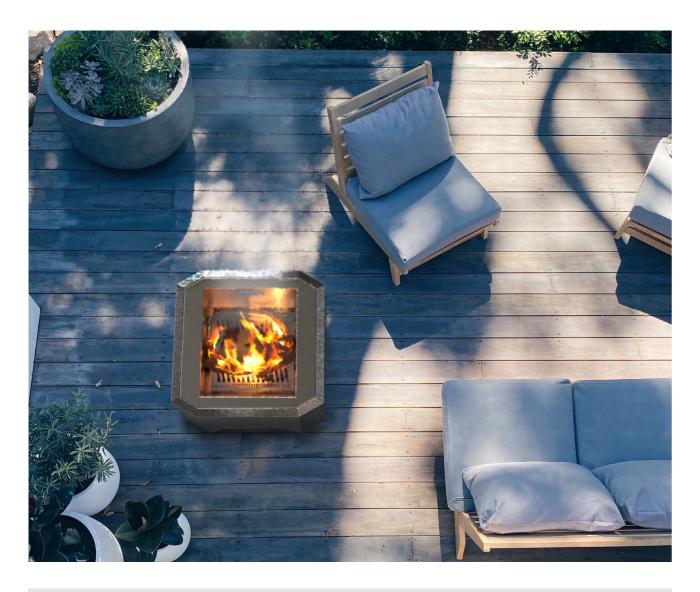

#### Fire Pit

The twin-walled design of our fire pit allows for pre-heated air to burn off any fumes, resulting in a low-smoke, highly efficient burn.