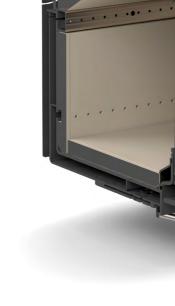

Three separate channels for preheated air inlet ensure a clean burn that is easy to light and controlled from a single point - no user balancing required.

Machined vermiculite boards line and insulate the firebox, ensuring no heat goes to waste.

Extended

Special Extended

Page 6

Above: Pyrus V Dimensions Right: Pyrus V in situe in a fireplace