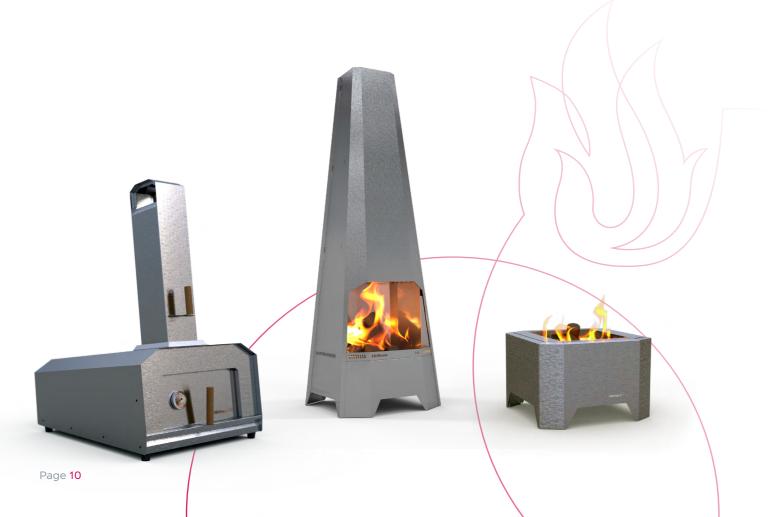

# MIDTHERM Outdoor

#### A complimentary range of outdoor garden accessories

Designed with longevity in mind, the Midtherm Outdoor range is constructed from high quality 304 stainless steel, laser cut and bent with precision using our decades of manufacturing expertise. The entire range was designed and built in-house by our hard-working team in the heart of the UK in the West Midlands.

#### Chiminea

Midtherm Flue-Lined, and constructed completely from durable 304 stainless steel. The Midtherm Chiminea heats up fast, and is built to last.

Above: Midtherm Chiminea render Page 11

#### Fire Pit

The twin-walled design of our fire pit allows for pre-heated air to burn off any fumes, resulting in a low-smoke, highly efficient burn.

#### Pizza Oven

Fitting up to a 16" pizza and available with a versatile stand/trolley. Again, fully stainless construction, and with an outer skin that can be powdercoated to a colour of your choice.