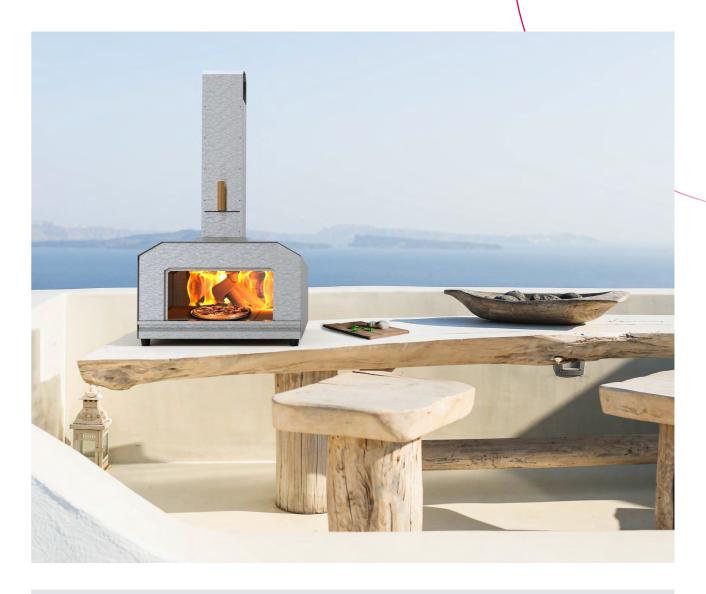

#### Pizza Oven

Fitting up to a 16" pizza and available with a versatile stand/trolley. Again, fully stainless construction, and with an outer skin that can be powdercoated to a colour of your choice.