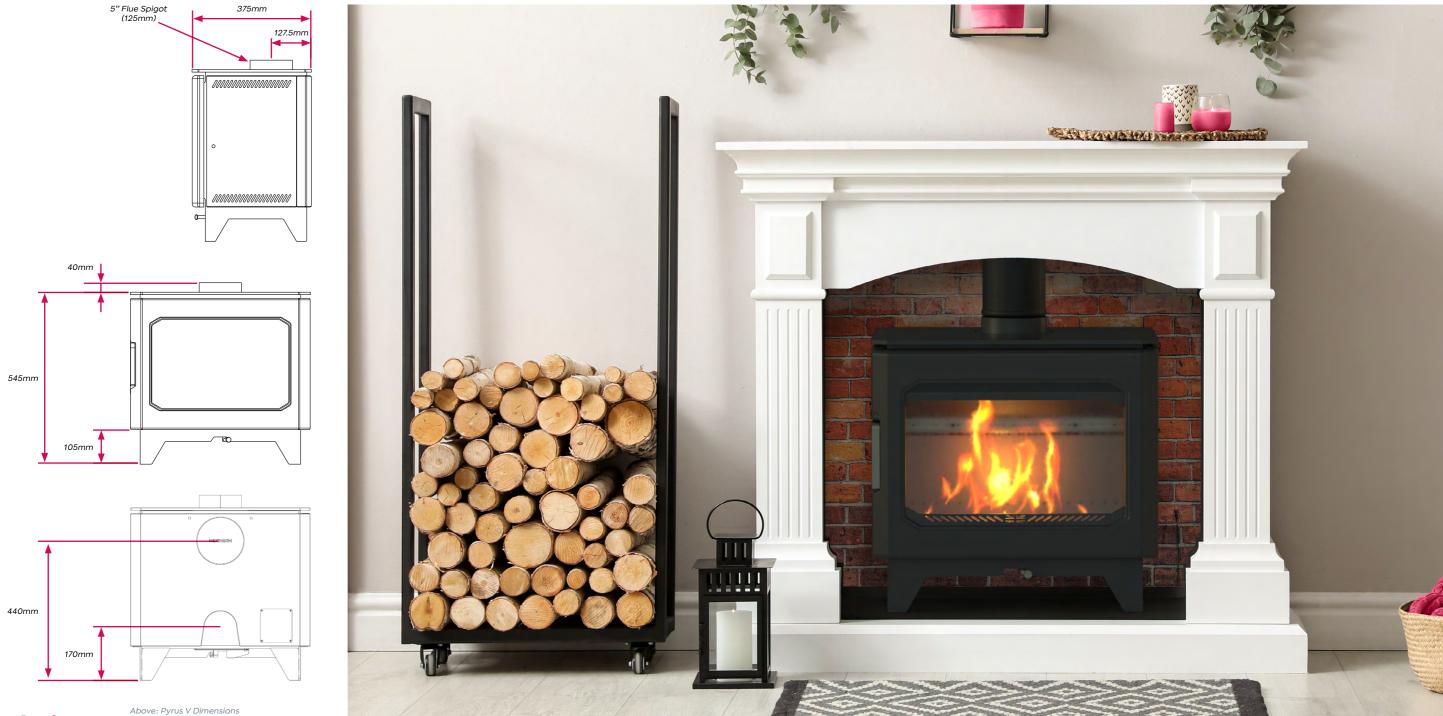

| Distance to combustibles |            |      |         |
|--------------------------|------------|------|---------|
|                          | Rear       | Side | Front   |
| Single Wall Flue         | 250        | 250  | 1100    |
| Twin Wall + Heat Shield  | 140        | 200  | 1100    |
| Performance & E          | Emissions  |      |         |
| Energy efficiency        |            | 83.8 | %       |
| Rated heat output *      |            | 5.0  | kW      |
| Model Weight             |            | 93   | Kg      |
| Hearth Temperature       |            | >100 | °C      |
| Minimum Draught          |            | 12   | Pa      |
| Warranty Optior          | ns Summary |      |         |
| Standard Unre            | gistered   |      | 2 Years |

Extended

Special Extended

Page 6

Above: Pyrus V Dimensions Right: Pyrus V in situe in a fireplace