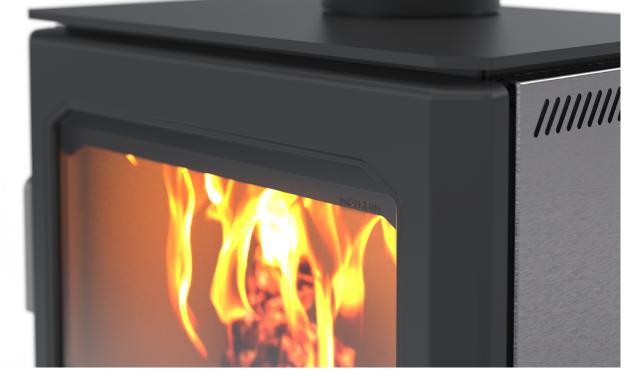

#### Contemporary 5KW Wood Burning Stove

The Midtherm Pyrus V is contemporary, efficient, and built to last. Our achieved efficiency ratings go above and beyond current regulations, futureproofing your stove for years to come. Sophisticated baffling and air inlet paths ensure the majority of the heat makes its way into the room, not out of the chimney.

# **Better** than any TV

Watch the flames for hours through the large window in the Pyrus V - our simple, comprehensive air management system maintains a clean burn and clean glass. The sleek, contemporary styling echoes the stability and simplicity of our core values, and is possible thanks only to our extensive design and manufacturing capabilities.