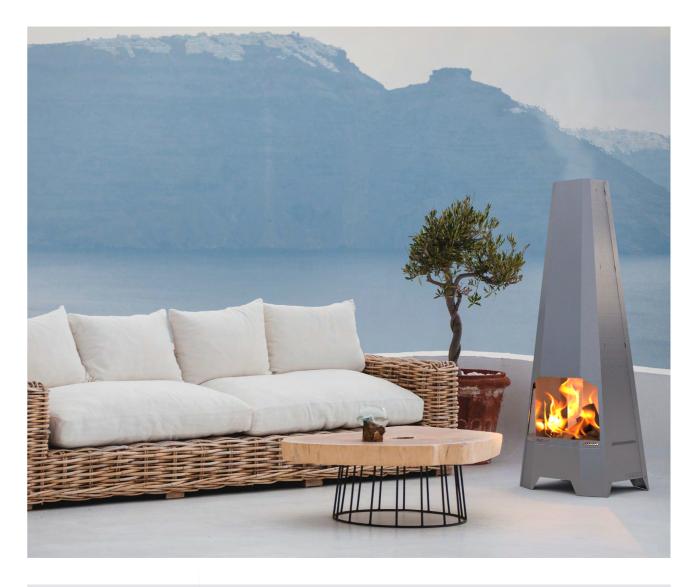

#### Chiminea

Midtherm Flue-Lined, and constructed completely from durable 304 stainless steel. The Midtherm Chiminea heats up fast, and is built to last.

Above: Midtherm Chiminea render Page 11