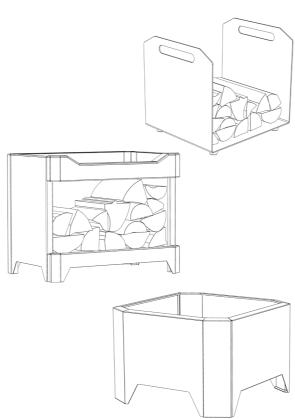

# Bespoke Log Storage Solutions

Fire Accessories

Our team of experienced fabricators and engineers will work with you to design custom pieces to store your logs at home. With an enormous range of manufacturing capabilities at our disposal, we can promise quality service, and a quality product.

Whether you are looking for something to be used indoors, or for something a little more weatherproof, we can work to your specifications and needs to design the perfect log store for you.

Fireside Tools