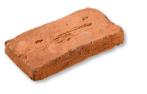

**Dimensions:** 300x38mm **Available Colours:** Brown

Stone Border Corner

Dimensions: ???x150x110mm

Available Colours: Pale Cotswold,
Mature Cotswold, Old Mill

Rustic Tudor Brick

Dimensions: 220x110x32mm

Available Colours: Terracotta