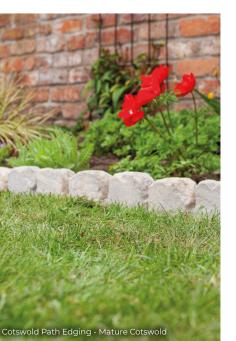

## Cotswold Path Edging

Dimensions: 450x220x30mm

Available Colours: Pale Cotswold,
Mature Cotswold, Old Mill