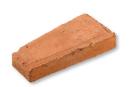

Rustic Tudor Brick (Tapered)

Dimensions: 220x70-110x32mm

Available Colours: Terracotta

Victorian Rope Top

Dimensions: 450x150x50mm

Available Colours: Black, Terracotta

Victorian Rope Top Post

Dimensions: 225x50mm