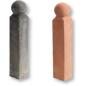

Rustic Tudor Brick (Tapered)

Dimensions: 220x70-110x32mm

Available Colours: Terracotta

Victorian Rope Top

Dimensions: 450x150x50mm

Available Colours: Black, Terracotta

Victorian Rope Top Post

Dimensions: 225x50mm

Available Colours: Black, Terracotta

Siena Paving Pack 5.76m<sup>2</sup>

**Dimensions:** 2.4x2.4m **Available Colours:** Siena