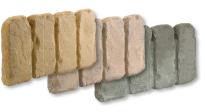

## Cotswold Path Edging

Dimensions: 450x220x30mm

Available Colours: Pale Cotswold,
Mature Cotswold, Old Mill