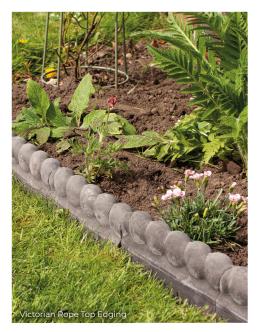

Rustic Tudor Brick (Tapered)

Dimensions: 220x70-110x32mm

Available Colours: Terracotta

Victorian Rope Top

Dimensions: 450x150x50mm

Available Colours: Black, Terracotta

Victorian Rope Top Post

Dimensions: 225x50mm