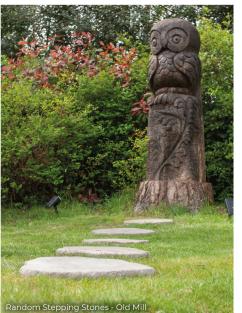

Traditional Random

Dimensions: 400-500x34mm

Available Colours: Pale Cotswold,
Mature Cotswold, Old Mill

Traditional Round

Mature Cotswold, Old Mill

**Dimensions:** 300x35mm **Available Colours:** Pale Cotswold,