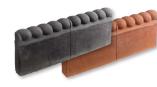

Rustic Tudor Brick (Tapered)

Dimensions: 220x70-110x32mm

Available Colours: Terracotta

Victorian Rope Top

Dimensions: 450x150x50mm

Available Colours: Black, Terracotta

Victorian Rope Top Post

Dimensions: 225x50mm