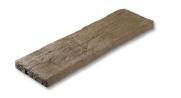

# Paving Pack 5.76m<sup>2</sup>

**Dimensions:** 2.4x2.4m **Available Colours:** Pale Cotswold, Mature Cotswold, Old Mill

Replica Railway Sleeper

Dimensions: 830x245x45mm Available Colours: Brown

Log Stepping Stone