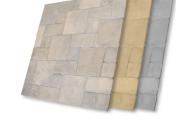

# Paving Pack 5.76m<sup>2</sup>

**Dimensions:** 2.4x2.4m **Available Colours:** Pale Cotswold, Mature Cotswold, Old Mill

Replica Railway Sleeper

Dimensions: 830x245x45mm Available Colours: Brown

Log Stepping Stone