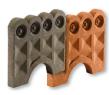

#### Benson

**Dimensions:** 225x200x25mm **Available Colours:** Black, Terracotta

#### Button

Dimensions: 225x200x25mm

Available Colours: Black, Terracotta