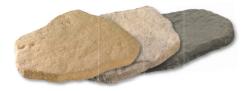

Traditional Random

Dimensions: 400-500x34mm

Available Colours: Pale Cotswold,
Mature Cotswold, Old Mill

Traditional Round

Mature Cotswold, Old Mill

**Dimensions:** 300x35mm **Available Colours:** Pale Cotswold,