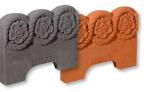

#### Rose & Thistle

Dimensions: 225x175x25mm

Available Colours: Black, Terracotta