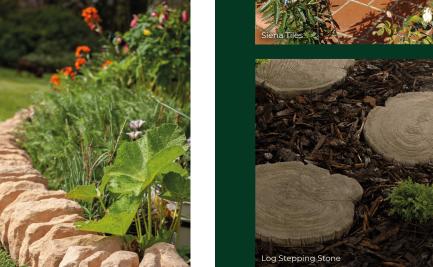

## Siena Floral Tile

Dimensions: 120x120x25mm

Available Colours: Terracotta, Black

# Paving Pack 5.76m<sup>2</sup>

**Dimensions:** 2.4x2.4m **Available Colours:** Pale Cotswold, Mature Cotswold, Old Mill

Replica Railway Sleeper

Dimensions: 830x245x45mm Available Colours: Brown

Log Stepping Stone

**Dimensions:** 300x38mm **Available Colours:** Brown

Stone Border Corner

Dimensions: ???x150x110mm

Available Colours: Pale Cotswold,
Mature Cotswold, Old Mill

Rustic Tudor Brick

Dimensions: 220x110x32mm

Available Colours: Terracotta