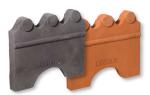

**Dimensions:** 300x38mm **Available Colours:** Brown

Stone Border Corner

Dimensions: ???x150x110mm

Available Colours: Pale Cotswold,
Mature Cotswold, Old Mill

Rustic Tudor Brick

Dimensions: 220x110x32mm

Available Colours: Terracotta

Rustic Tudor Brick (Tapered)

Dimensions: 220x70-110x32mm

Available Colours: Terracotta

Victorian Rope Top

Dimensions: 450x150x50mm

Available Colours: Black, Terracotta

Victorian Rope Top Post

Dimensions: 225x50mm