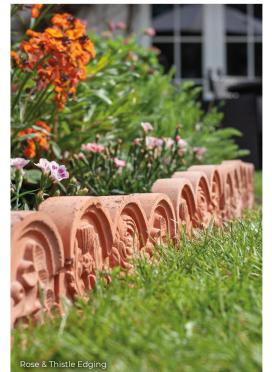

#### Rose & Thistle

Dimensions: 225x175x25mm

Available Colours: Black, Terracotta