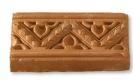

#### Rose & Thistle

Dimensions: 225x175x25mm

Available Colours: Black, Terracotta

#### **Tudor Rose**

Dimensions: 225x175x25mm

Available Colours: Black, Terracotta