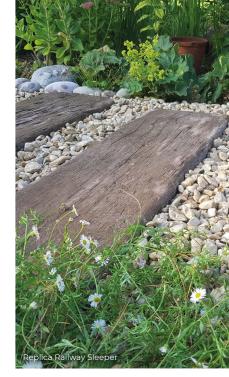

# Paving Pack 5.76m<sup>2</sup>

**Dimensions:** 2.4x2.4m **Available Colours:** Pale Cotswold, Mature Cotswold, Old Mill

Replica Railway Sleeper

Dimensions: 830x245x45mm Available Colours: Brown

Log Stepping Stone