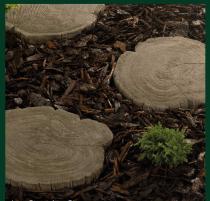

# Paving Pack 5.76m<sup>2</sup>

**Dimensions:** 2.4x2.4m **Available Colours:** Pale Cotswold, Mature Cotswold, Old Mill

Replica Railway Sleeper

Dimensions: 830x245x45mm Available Colours: Brown

Log Stepping Stone

**Dimensions:** 300x38mm **Available Colours:** Brown

Stone Border Corner

Dimensions: ???x150x110mm

Available Colours: Pale Cotswold,
Mature Cotswold, Old Mill

Rustic Tudor Brick

Dimensions: 220x110x32mm

Available Colours: Terracotta