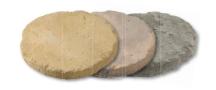

Traditional Random

Dimensions: 400-500x34mm

Available Colours: Pale Cotswold,
Mature Cotswold, Old Mill

Traditional Round

Mature Cotswold, Old Mill

**Dimensions:** 300x35mm **Available Colours:** Pale Cotswold,