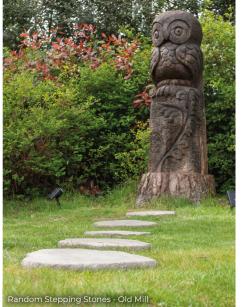

Traditional Random

Dimensions: 400-500x34mm

Available Colours: Pale Cotswold,
Mature Cotswold, Old Mill

Traditional Round

Mature Cotswold, Old Mill

**Dimensions:** 300x35mm **Available Colours:** Pale Cotswold,