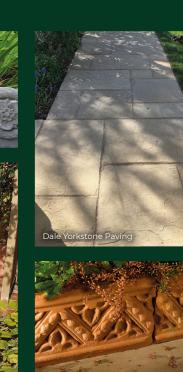

# Paving Pack 5.76m<sup>2</sup>

**Dimensions:** 2.4x2.4m **Available Colours:** Pale Cotswold, Mature Cotswold, Old Mill

Replica Railway Sleeper

Dimensions: 830x245x45mm Available Colours: Brown

Log Stepping Stone