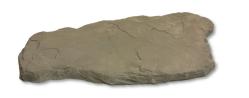

Traditional Random

Dimensions: 400-500x34mm

Available Colours: Pale Cotswold,
Mature Cotswold, Old Mill

Traditional Round

Mature Cotswold, Old Mill

**Dimensions:** 300x35mm **Available Colours:** Pale Cotswold,