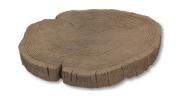

# Paving Pack 5.76m<sup>2</sup>

**Dimensions:** 2.4x2.4m **Available Colours:** Pale Cotswold, Mature Cotswold, Old Mill

Replica Railway Sleeper

Dimensions: 830x245x45mm Available Colours: Brown

Log Stepping Stone

**Dimensions:** 300x38mm **Available Colours:** Brown

Stone Border Corner

Dimensions: ???x150x110mm

Available Colours: Pale Cotswold,
Mature Cotswold, Old Mill

Rustic Tudor Brick

Dimensions: 220x110x32mm

Available Colours: Terracotta