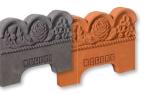

#### Rose & Thistle

Dimensions: 225x175x25mm

Available Colours: Black, Terracotta

#### **Tudor Rose**

Dimensions: 225x175x25mm

Available Colours: Black, Terracotta