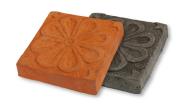

## Siena Floral Tile

Dimensions: 120x120x25mm

Available Colours: Terracotta, Black