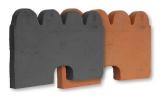

## Dorchester

Dimensions: 275x175x25mm

Available Colours: Black, Terracotta

## Fluted

Dimensions: 225x200x25mm

Available Colours: Black, Terracotta