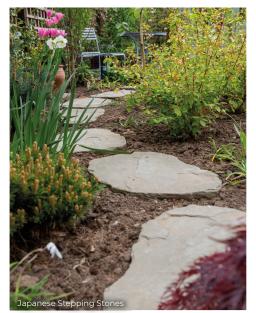

#### Japanese

Dimensions: 500-580x35mm

Available Colours: Grey/Green

Mature Cotswold

Old Mill