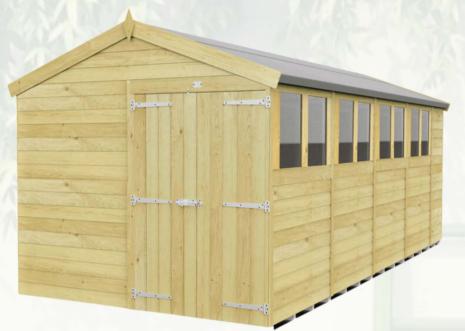

#### Modular Design

Our sheds are designed to be modular, which means that the design can be customised to suit your preferences. This means that you have more choice when it comes to where you want to put the building in your garden. You can even choose which side the doors and windows are on!