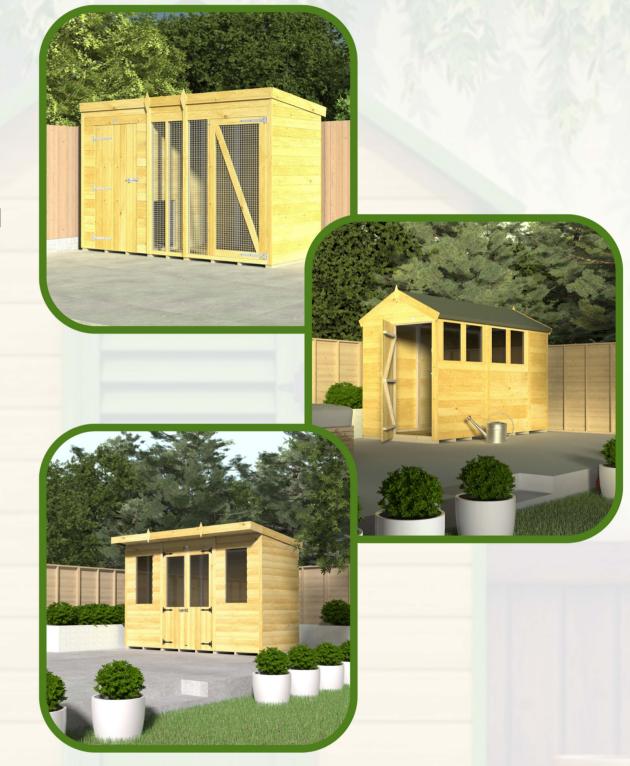

#### Modular Design

Our sheds are designed to be modular, which means that the design can be customised to suit your preferences. This means that you have more choice when it comes to where you want to put the building in your garden. You can even choose which side the doors and windows are on!