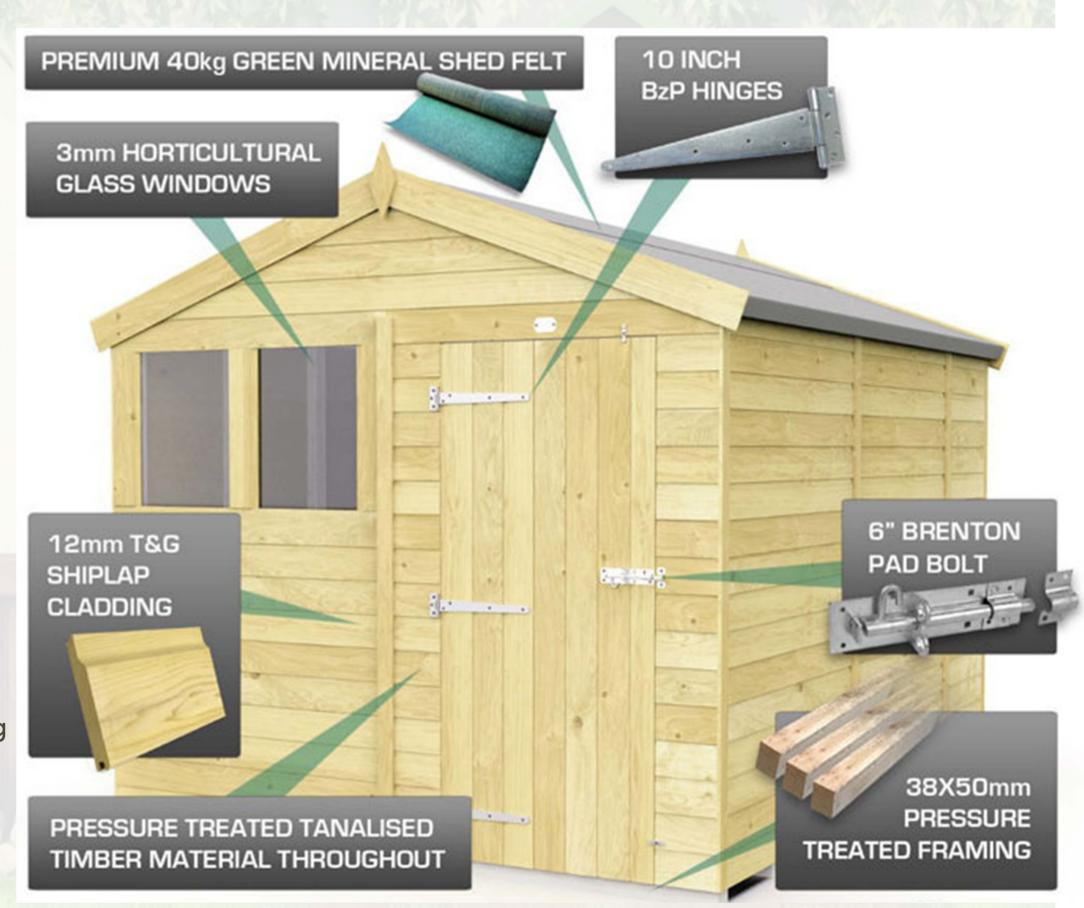

### **® Pressure Tanalised Treated Throughout**

We make sure our timber is protected by pressure treating it in a vacuum tank, which injects the treatment into the timber. This is better than dip treatment, which only treats the outside of the wood.

#### **Robust 38x50 PAR Eased Edge Framing**

Discover the strength and longevity of our sheds featuring the resilient 38x50 PAR eased edge framing. Crafted with exceptional durability, these sheds are designed to withstand the test of time and remain sturdy for years to come. Invest in the reliability of our robust 38x50 PAR eased edge framing and enjoy peace of mind knowing that your shed is built to last.

#### **Tongue & Groove 12mm Shiplap Cladding**

Our sheds have super strong walls with tongue and groove 12 mm shiplap cladding, which means they won't bend or warp over time, keeping your belongings safe and secure. Get ready for a durable and cool space to store all your awesome stuff. Choose our sheds with tongue and groove 12 mm shiplap cladding for an epic storage solution that will last for years of adventure!

#### **40kg Superior Quality Felt**

Invest in a shed that will endure the test of time. With our 49Kg superior quality felt, you can trust that your shed's roof will remain intact and resilient for years to come. Enjoy peace of mind, knowing that your belongings are protected by a roofing material of exceptional quality!