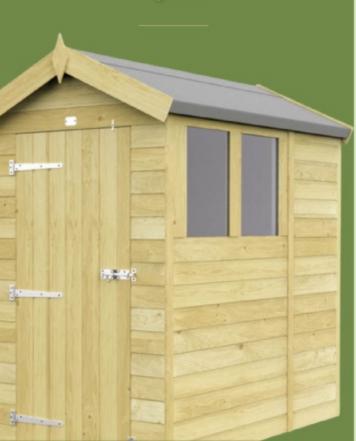

#### FLAT PACK 8

10ft x 8ft Pent Shed with Double Doors Price: £1349.48 (excl. tax: £1124.57)