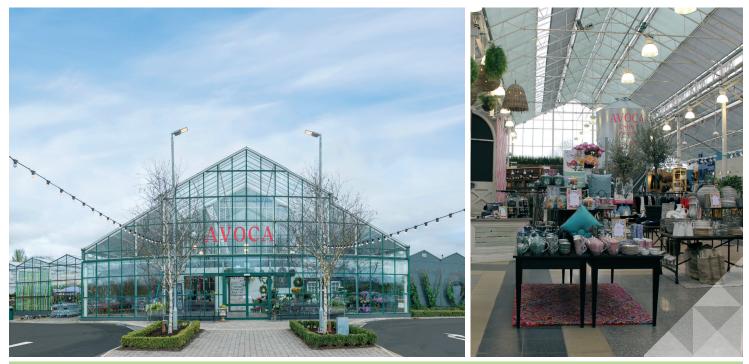

#### Transformation of a garden centre into a shopping centre

A refurbishment can also be a transformation of an existing building, like we recently did for the famous Irish retail chain Avoca. With some simple adjustments, like a new insulated roof, we changed this traditional garden centre into a stunning shopping centre in Dublin. In this leisure centre there are several shops, food halls, cafes and garden centre. Nice detail is that we built this garden centre in 2003 ourselves.