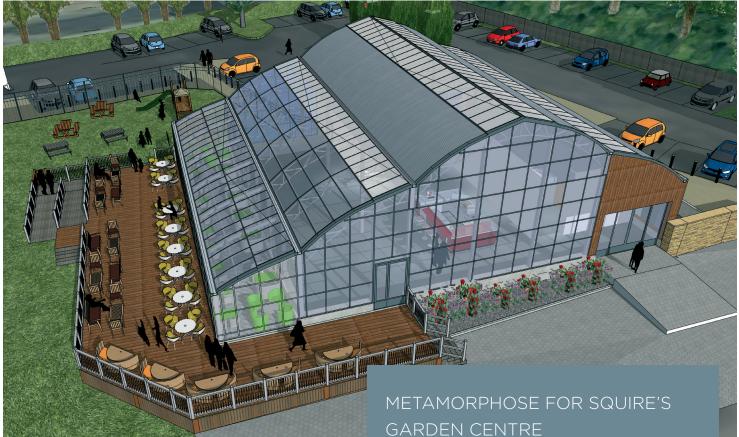

A refurbishment is possible in a short time, with a sharp budget, without having to close your store. With our experience we can help you to achieve the best result.

Soon we are going to start with at Squire's

greenhouse and a venlo canopy will extent space. It will give this garden centre a total

Squire's garden centre near London (UK)

Visiting address: Bovendijk 29 2295 RV Kwintsheul The Netherlands

Email: Website: Phone: Fax: