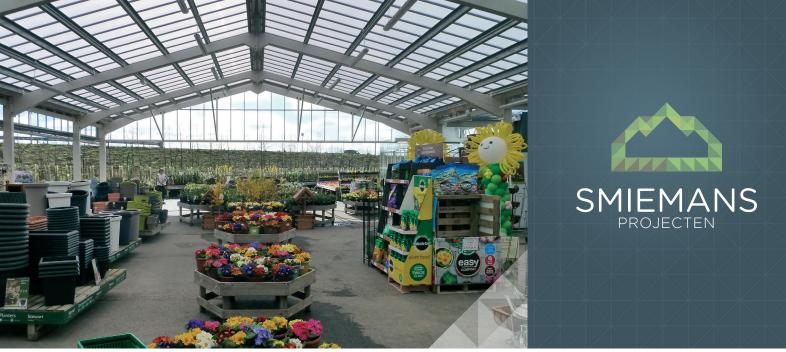

# All the possibilities of a refurbishment

Smiemans Projecten has more than 45 years experience in building and renovating glass constructions, especially for garden centres. Refurbishment could be an extension like we recently did for Garden Centre MacKenzie & Cruickshank. The satisfied owner, Peter Wilson opened his refurbished garden centre before spring started. The HighLight arched greenhouse of 400m<sup>2</sup> is a real eye-catcher at the entrance of the garden centre. The two new wide spans of 665m<sup>2</sup> function as a canopy for a part of the sales outside.