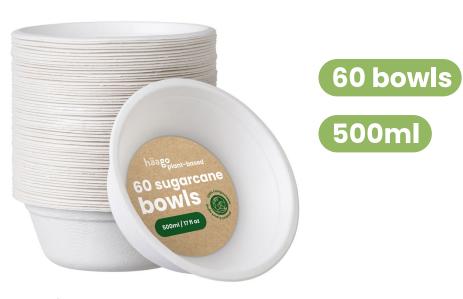

#### white bowls S0710

| 1-50 packs | £7.00 | £14.99 RRP |
|------------|-------|------------|
| 51+ packs  | £6.00 | £14.99 RRP |

96 bowls

500ml