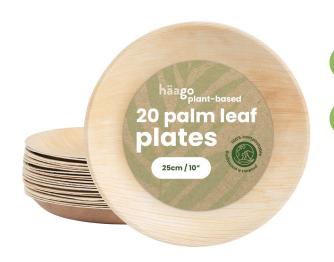

levels. make sure to break or cut the plates into smaller pieces to speed up the decomposition process. alternatively, pop them in your garden bin for collection.

visit our website to learn more











20 bowls

450ml



20 bowls

425ml



20 bowls

180ml

#### square bowls \$1024

| 1-50 packs | £8.00 | £18.99 RRP |
|------------|-------|------------|
| 51+ packs  | £7.00 | £18.99 RRP |

#### round bowls \$1025

| 1-50 packs | £8.00 | £18.99RRP  |
|------------|-------|------------|
| 51+ packs  | £7.00 | £18.99 RRP |

#### round dip bowls \$1026

| 1-50 packs | £6.00 | £14.99 RRP |
|------------|-------|------------|
| 51+ packs  | £5.00 | £14.99 RRP |



1-50 packs

51+ packs

round serving bowls S1027

£6.00

£5.00

12 bowls

£14.99 RRP

£14.99 RRP

700ml



20 plates

15cm







20 plates

**25cm** 

#### round plates \$1021

| 1-50 packs | £8.00 | £18.99 RRP |
|------------|-------|------------|
| 51+ packs  | £7.00 | £18.99 RRP |



20 plates

(15cm)



20 plates

**25cm** 



#### square plates \$1022

| 1-50 packs | £6.00 | £14.99 RRP |
|------------|-------|------------|
| 51+ packs  | £5.00 | £14.99 RRP |

#### square plates \$1023

| 1-50 packs | £8.00 | £18.99 RRP |
|------------|-------|------------|
| 51+ packs  | £7.00 | £18.99 RRP |

#### teardrop plates \$1032

| 1-50 packs | £8.50 | £19.99 RRP |
|------------|-------|------------|
| 51+ packs  | £7.50 | £19.99 RRP |



20 plates

25cm



12 trays

25 x 30cm



| 1-50 packs | £8.50 | £19.99 RRP |
|------------|-------|------------|
| 51+ packs  | £7.50 | £19.99 RRP |

#### serving trays S1033

| 1-5