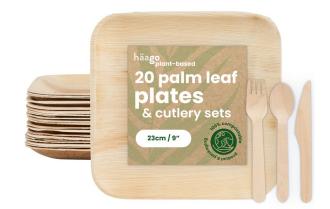

#### round plate set \$1029

| 1-50 packs | £12.00 | £24.99 RRP |
|------------|--------|------------|
| 51+ packs  | £11.00 | £24.99 RRP |

20 plates

20 cutlery sets

**23cm** 

20 plates

20 cutlery sets

**23cm** 

#### square plate & cutlery set \$1030

| 1-50 packs | £10.00 | £21.99 RRP |
|------------|--------|------------|
| 51+ packs  | £9.00  | £21.99 RRP |

#### round plate & cutlery set S1031

| 1-50 packs | £10.00 | £21.99 RRP |
|------------|--------|------------|
| 51+ packs  | £9.00  | £21.99 RRP |

20 plates

20 cutlery sets

20 bowls