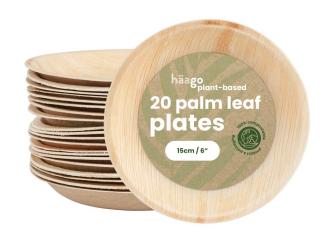

# palm leaf

fallen leaves from the areca palm tree are used to create our palm leaf tableware, which grows naturally in abundance in hilly areas of the tropical pacific.

there are many eco benefits; palm leaf is biodegradable, compostable, sustainable, renewable and chemical free. the tableware is extremely versatile as it is microwave, oven and freezer safe, and suitable for a variety of foods including hot, cold, wet, or dry dishes.

£14.99 RRP

£14.99 RRP

700ml

20 plates

15cm

20 plates

**25cm** 