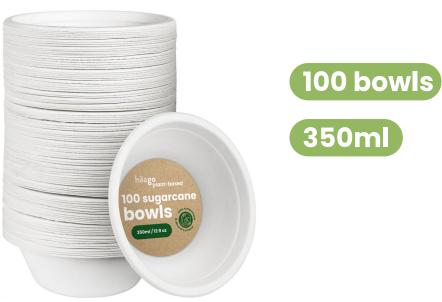

#### white bowls S0714

| 1-50 packs | £9.00 | £18.99 RRP |
|------------|-------|------------|
| 51+ packs  | £8.00 | £18.99 RRP |

natural bowls \$0934

| 1-50 packs | £8.00 | £16.99 RRP |
|------------|-------|------------|
| 51+ packs  | £7.00 | £16.99 RRP |