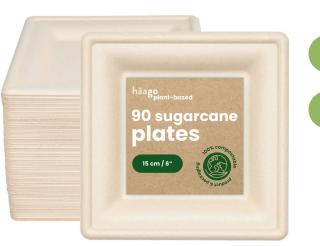

#### natural plates \$0943

| 1-50 packs | £8.00 | £17.99 RRP |
|------------|-------|------------|
| 51+ packs  | £7.00 | £17.99 RRP |

90 plates

15cm