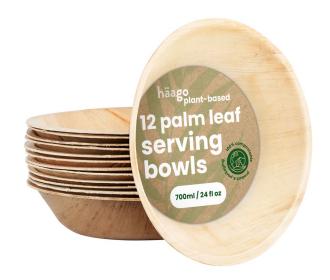

#### round dip bowls \$1026

| 1-50 packs | £6.00 | £14.99 RRP |
|------------|-------|------------|
| 51+ packs  | £5.00 | £14.99 RRP |

1-50 packs

51+ packs

round serving bowls S1027

£6.00

£5.00

12 bowls

£14.99 RRP

£14.99 RRP

700ml

20 plates

15cm

20 plates

**25cm** 