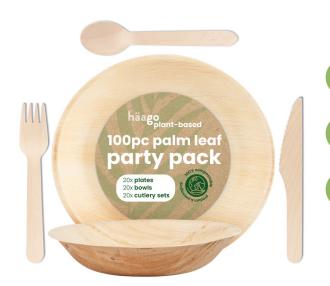

#### 08 palm leaf explained

bowls
plates
party sets

#### round party pack \$1037

| 1-50 packs | £13.00 | £29.99 RRP |
|------------|--------|------------|
| 51+ packs  | £12.00 | £29.99 RRP |

20 plates

20 cutlery sets

20 bowls