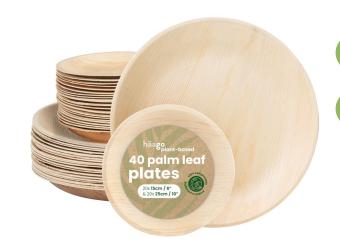

#### round plates \$1021

| 1-50 packs | £8.00 | £18.99 RRP |
|------------|-------|------------|
| 51+ packs  | £7.00 | £18.99 RRP |

20 plates

(15cm)

20 plates

**25cm** 