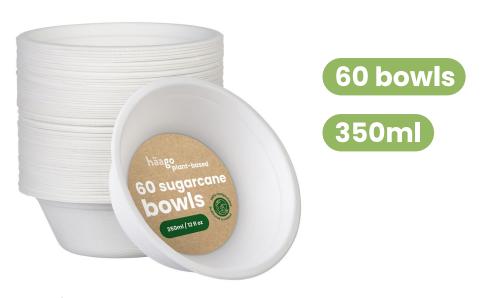

#### white bowls S0713

| 1-50 packs | £6.00 | £12.99 RRP |
|------------|-------|------------|
| 51+ packs  | £5.00 | £12.99 RRP |

100 bowls

500ml