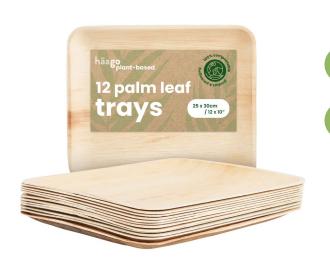

#### serving trays S1034

| 1-50 packs | £8.50 | £19.99 RRP |
|------------|-------|------------|
| 51+ packs  | £7.50 | £19.99 RRP |

12 trays

25 x 35cm

40 plates

15cm & 25cm

40 plates

(15cm & 25cm)