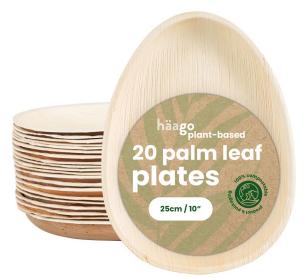

#### teardrop plates \$1032

| 1-50 packs | £8.50 | £19.99 RRP |
|------------|-------|------------|
| 51+ packs  | £7.50 | £19.99 RRP |

20 plates

25cm

12 trays

25 x 30cm

| 1-50 packs | £8.50 | £19.99 RRP |
|------------|-------|------------|
| 51+ packs  | £7.50 | £19.99 RRP |