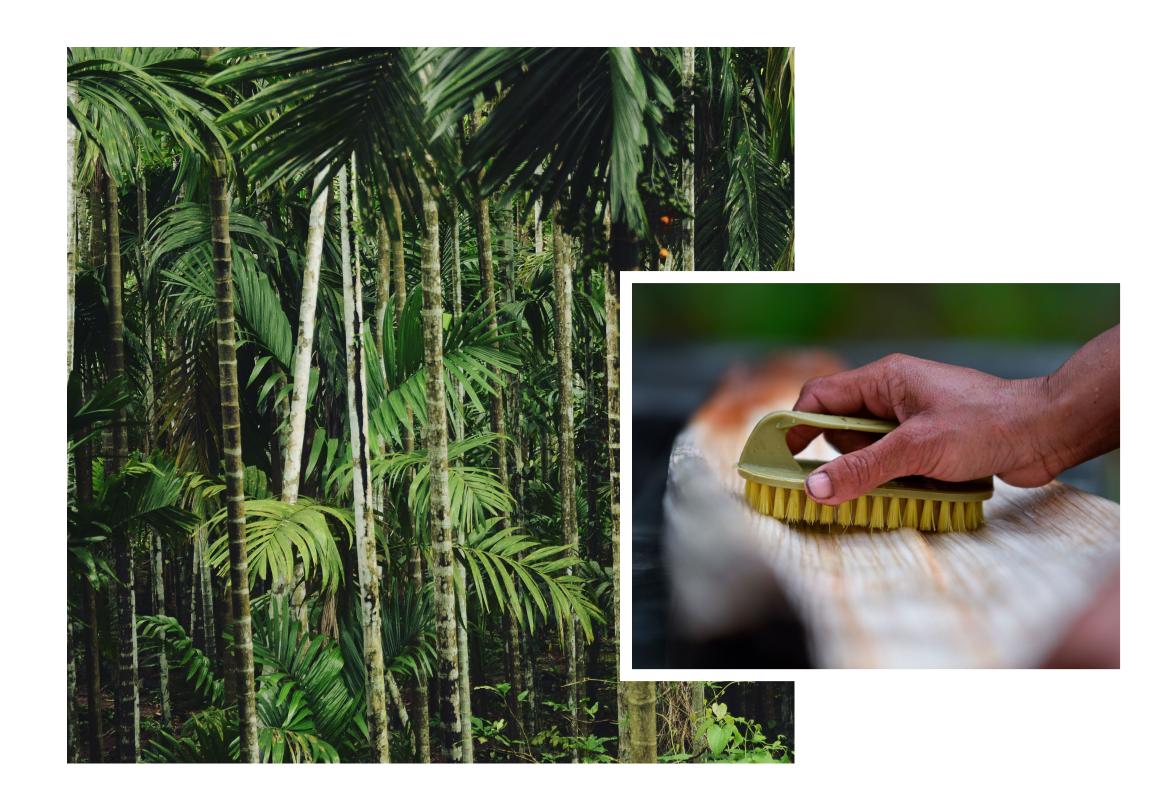

# palm leaf

fallen leaves from the areca palm tree are used to create our palm leaf tableware, which grows naturally in abundance in hilly areas of the tropical pacific.

there are many eco benefits; palm leaf is biodegradable, compostable, sustainable, renewable and chemical free. the tableware is extremely versatile as it is microwave, oven and freezer safe, and suitable for a variety of foods including hot, cold, wet, or dry dishes.

disposing of palm leaf couldn't be easier! if you've got a compost bin or pile at home, you can simply add the used plates to it. they'll break down naturally over time, usually within a few months, depending on factors like temperature and moisture levels. make sure to break or cut the plates into smaller pieces to speed up the decomposition process. alternatively, pop them in your garden bin for collection.