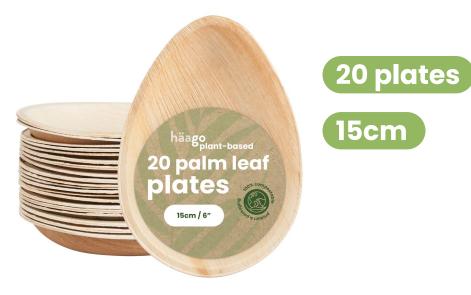

#### teardrop plates \$1032

| 1-50 packs | £8.50 | £19.99 RRP |
|------------|-------|------------|
| 51+ packs  | £7.50 | £19.99 RRP |

20 plates

25cm

12 trays

25 x 30cm

| 1-50 packs | £8.50 | £19.99 RRP |
|------------|-------|------------|
| 51+ packs  | £7.50 | £19.99 RRP |