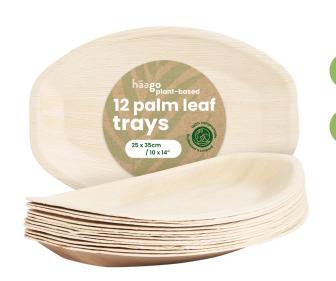

#### teardrop plates \$1032

| 1-50 packs | £8.50 | £19.99 RRP |
|------------|-------|------------|
| 51+ packs  | £7.50 | £19.99 RRP |

20 plates

25cm

12 trays

25 x 30cm

| 1-50 packs | £8.50 | £19.99 RRP |
|------------|-------|------------|
| 51+ packs  | £7.50 | £19.99 RRP |

#### serving trays S1033

| 1-50 packs | £9.00 | £21.99 RRP |
|------------|-------|------------|
| 51+ packs  | £8.00 | £21.99 RRP |

20 trays

15 x 25cm

#### serving trays S1034

| 1-50 packs | £8.50 | £19.99 RRP |
|------------|-------|------------|
| 51+ packs  | £7.50 | £19.99 RRP |

12 trays

25 x 35cm

40 plates

15cm & 25cm

40 plates

(15cm & 25cm)

#### serving trays \$1035

| 1-50 packs | £12.00 | £24.99 RRP |
|------------|--------|------------|
| 51+ packs  | £11.00 | £24.99 RRP |