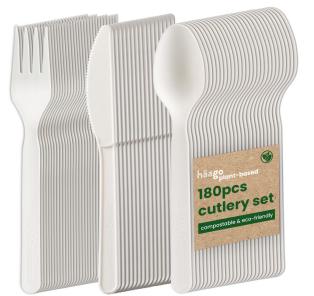

#### white cutlery set S1012

| 1-50 packs | £9.00 | £17.99 RRP |
|------------|-------|------------|
| 51+ packs  | £8.00 | £17.99 RRP |

60 knives

60 forks

60 spoons

200 forks

| 1-50 packs | £7.50 | £14.99 RRP |
|------------|-------|------------|
| 51+ packs  | £6.50 | £14.99 RRP |