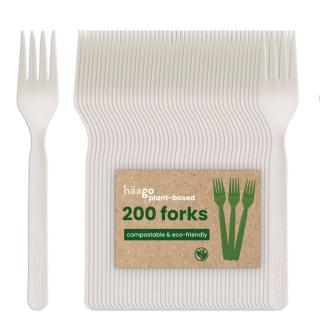

£17.99 RRP

200 forks

#### white forks \$1010

| 1-50 packs | £9.00 | £17.99 RRP |
|------------|-------|------------|
| 51+ packs  | £8.00 | £17.99 RRP |

100 spoons