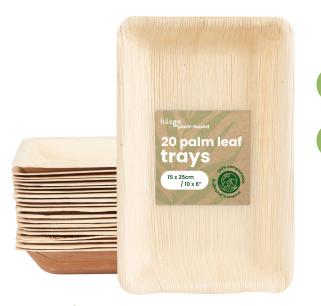

#### serving trays S1033

| 1-50 packs | £9.00 | £21.99 RRP |
|------------|-------|------------|
| 51+ packs  | £8.00 | £21.99 RRP |

20 trays

15 x 25cm