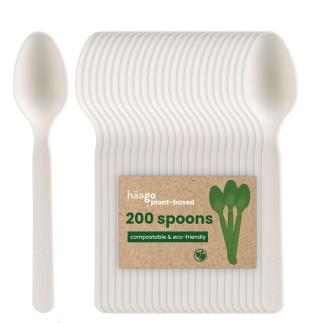

#### white spoons S1011

| 1-50 packs | £9.00 | £17.99 RRP |
|------------|-------|------------|
| 51+ packs  | £8.00 | £17.99 RRP |

60 knives

60 forks

60 spoons