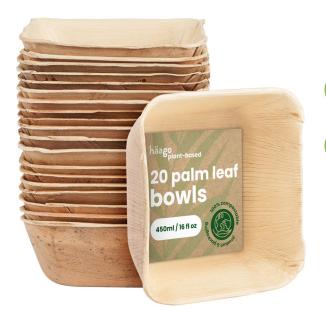

#### square bowls \$1024

| 1-50 packs | £8.00 | £18.99 RRP |
|------------|-------|------------|
| 51+ packs  | £7.00 | £18.99 RRP |