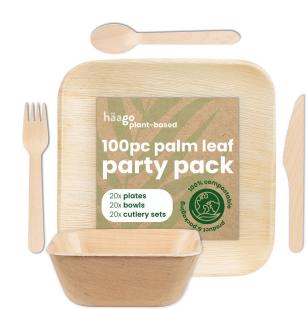

#### 08 palm leaf explained

bowls
plates
party sets

#### square party pack \$1038

| 1-50 packs | £13.00 | £29.99 RRP |
|------------|--------|------------|
| 51+ packs  | £12.00 | £29.99 RRP |