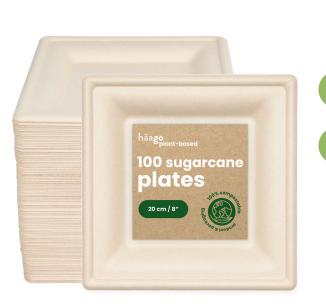

#### natural plates S0936

| 1-50 packs | £11.00 | £23.99 RRP |
|------------|--------|------------|
| 51+ packs  | £10.00 | £23.99 RRP |

100 plates

20cm