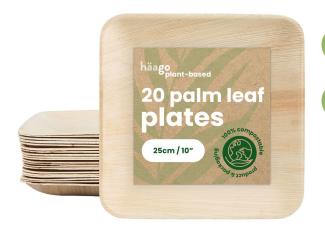

#### square plates \$1023

| 1-50 packs | £8.00 | £18.99 RRP |
|------------|-------|------------|
| 51+ packs  | £7.00 | £18.99 RRP |