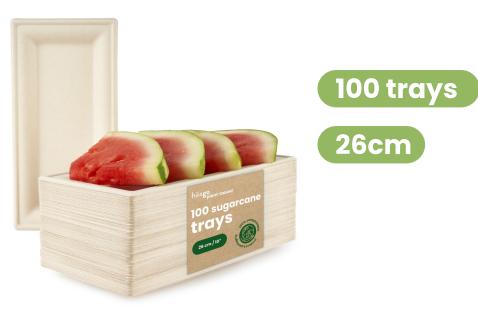

#### natural trays S0938

| 1-50 packs | £8.00 | £16.99 RRP |
|------------|-------|------------|
| 51+ packs  | £7.00 | £16.99 RRP |