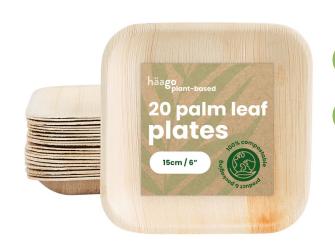

#### square plates \$1022

| 1-50 packs | £6.00 | £14.99 RRP |
|------------|-------|------------|
| 51+ packs  | £5.00 | £14.99 RRP |