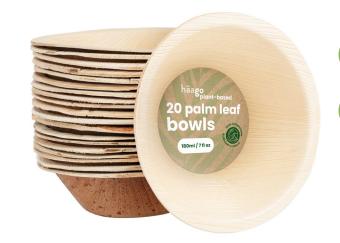

#### round dip bowls \$1026

| 1-50 packs | £6.00 | £14.99 RRP |
|------------|-------|------------|
| 51+ packs  | £5.00 | £14.99 RRP |

1-50 packs

51+ packs

round serving bowls S1027

£6.00

£5.00

12 bowls