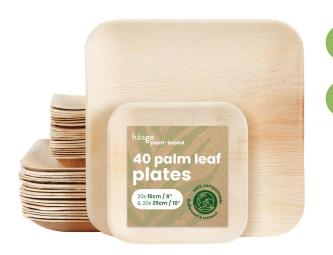

#### serving trays S1034

| 1-50 packs | £8.50 | £19.99 RRP |
|------------|-------|------------|
| 51+ packs  | £7.50 | £19.99 RRP |

12 trays

25 x 35cm

40 plates

15cm & 25cm

40 plates

(15cm & 25cm)