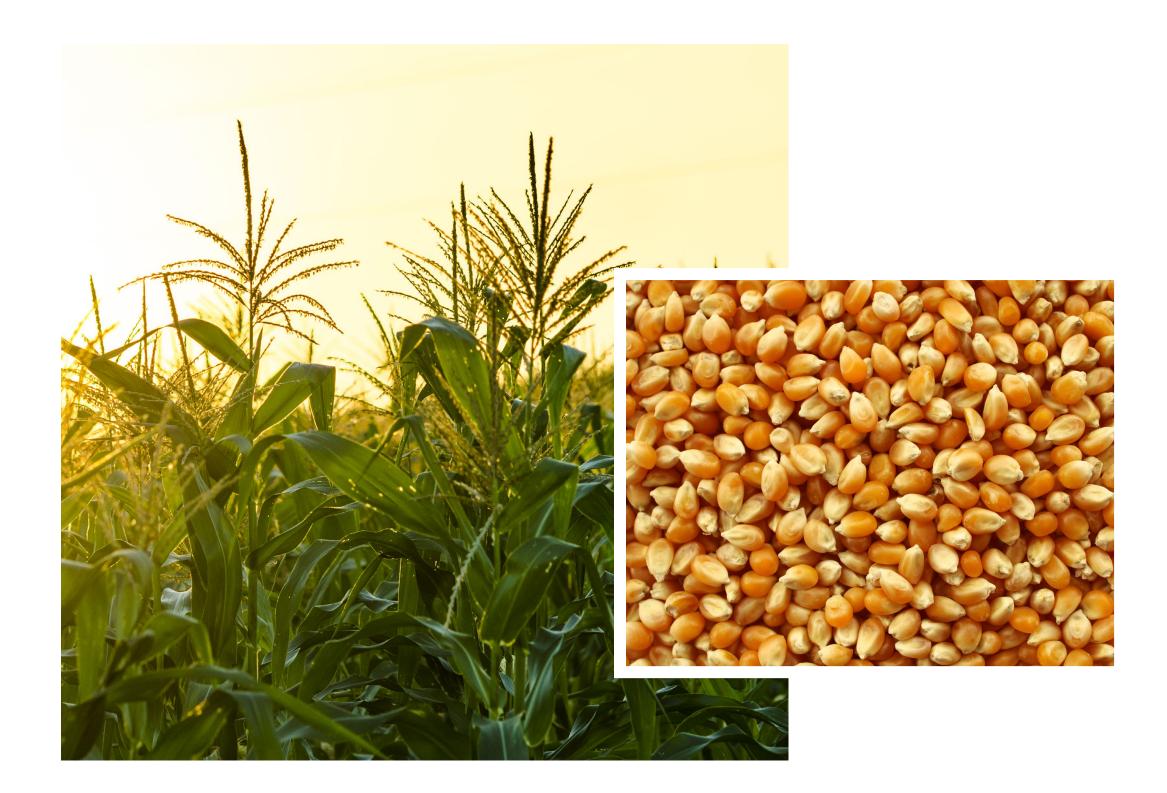

## introducing PLA

pla, or polylactic acid, is a biodegradable and biobased thermoplastic polymer derived from renewable resources like corn starch, cassava, or sugarcane. it's produced by fermenting plant sugars to produce lactic acid. the resulting material can be processed and shaped using methods similar to those used for traditional plastics, such as injection moulding.

alongside the eco benefits (biodegradable, sustainable and with a low carbon footprint) pla cutlery is extremely versatile and suitable for a variety of foods including hot, cold, wet, or dry dishes.

if you have a home compost bin or pile, you can add your pla cutlery to it. however, keep in mind that pla may take longer to break down than other organic materials due to its higher melting point and crystalline structure. alternatively, place it in your recycling bin for collection by your local authority.