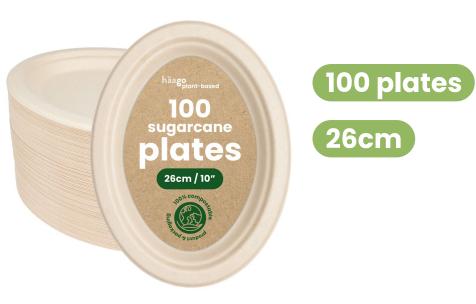

#### natural plates \$0937

| 1-50 packs | £8.50 | £17.99 RRP |
|------------|-------|------------|
| 51+ packs  | £7.50 | £17.99 RRP |