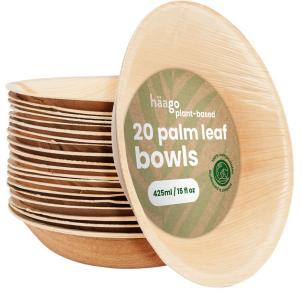

#### round bowls \$1025

| 1-50 packs | £8.00 | £18.99RRP  |
|------------|-------|------------|
| 51+ packs  | £7.00 | £18.99 RRP |