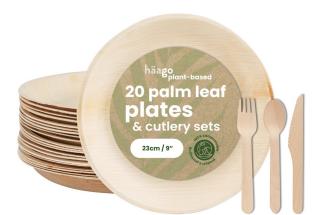

#### 08 palm leaf explained

bowls
plates
party sets

#### round plate set \$1029

| 1-50 packs | £12.00 | £24.99 RRP |
|------------|--------|------------|
| 51+ packs  | £11.00 | £24.99 RRP |

20 plates

20 cutlery sets

**23cm** 

20 plates

20 cutlery sets

**23cm** 