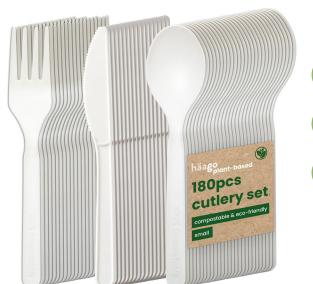

#### white cutlery set S1013

| 1-50 packs | £13.00 | £24.99 RRP |
|------------|--------|------------|
| 51+ packs  | £12.00 | £24.99 RRP |

60 knives

60 forks

60 spoons

| 1-50 packs | £9.00 | £17.99 RRP |
|------------|-------|------------|
| 51+ packs  | £8.00 | £17.99 RRP |