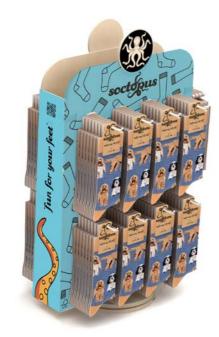

## **PURCHASE 52 PACKS ON YOUR OPENING ORDER AND** RECEIVE A FLOOR-STANDING DISPLAY UNIT FOR FREE! \*

## PURCHASE 26 PACKS ON YOUR OPENING ORDER AND **RECEIVE A COUNTER DISPLAY UNIT FOR FREE!\***

\*Carriage charges apply for Stand shipping

Floor-Standing Unit (spinning)

Material: Finland Birch Wood

Dimension: 1600 (H) x 475 (W) x 350 (L) cm 20 Prongs each side (40 prongs total)

Counter-Standing Unit (spinning)

Material: Finland Birch Wood

Dimension: 842 (H) x 475 (W) x 270 (L) cm 8 Prongs each side (16 prongs total)

FOR MORE INFO, GET IN TOUCH... **BECOME AN OFFICIAL SOCTOPUS STOCKIST** by scanning the QR code