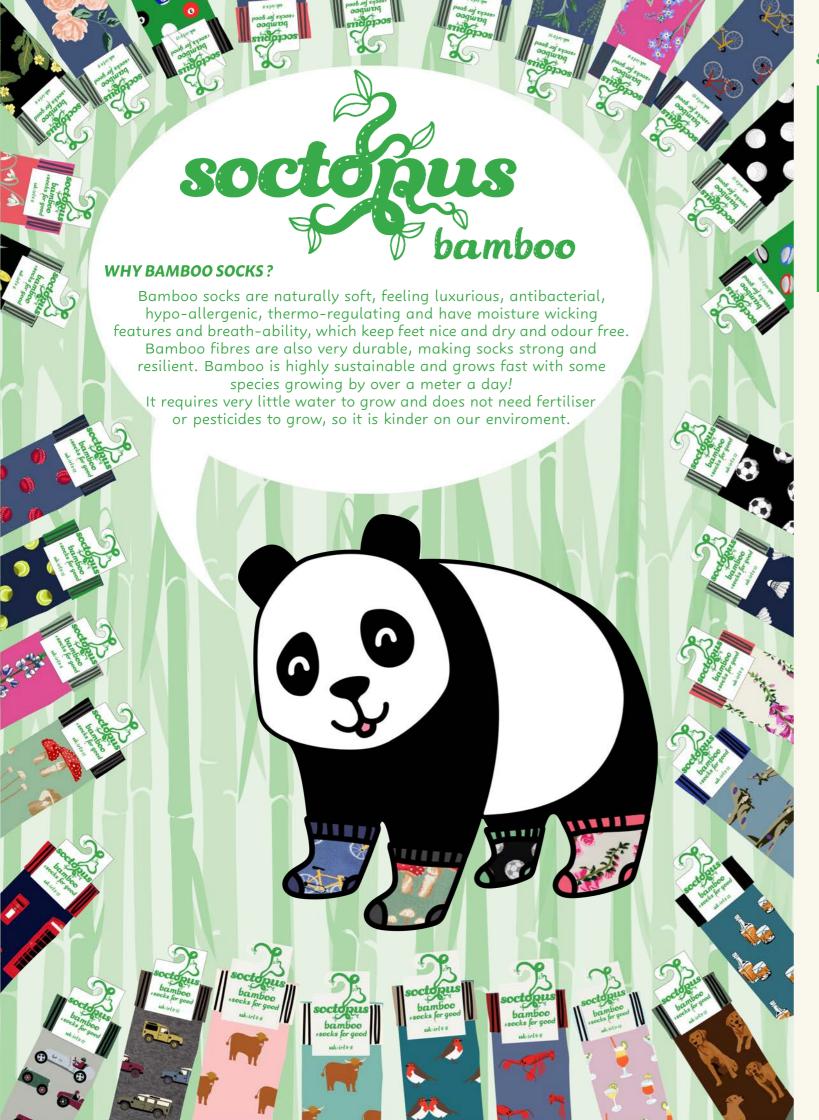

# "fun for your feet"

Our range consists of, COTTON, BAMBOO, ATHLETIC SOCKS and LICENSED SOCKS!

COTTON Socks Composition: 70% Combed Cotton, 28% Polyester and 2% Elastane
BAMBOO Socks Composition: 70% Viscose (derived from Bamboo), 28% Polyester and 2% Elastane