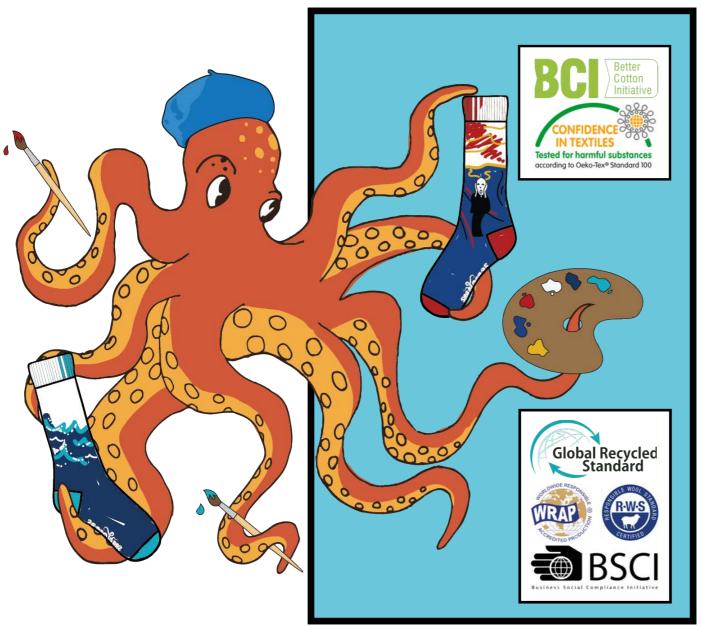

### **OUR ECO MISSION**

RECYCLED CARDBOARD

**BCI CERTIFIED** 

NO PLASTIC

Better cotton is the world's leading Making every aspect of our socks sustainability for cotton. Their mission is to help cotton communities to us so we do not use plastic, but survive and thrive, while protecting and restoring the environment. All of our socks are BCI certified.

eco-friendly is hugely important thread to secure all our socks.

There are just over 1000 mountain gorillas left in the wild and they all reside in the mountainous forests of neighbouring Uganda, Rwanda and the Democratic Republic of Congo.