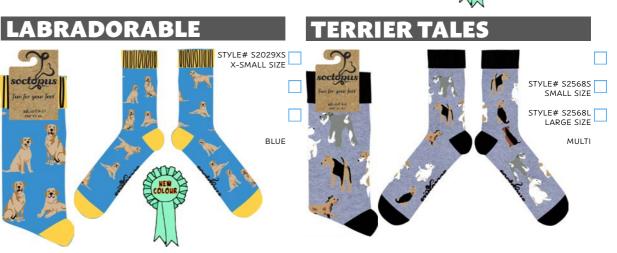

## **PURRRFECT FIT** STYLE#S2025S SMALL SIZE STYLE# S2025S SMALL SIZE STYLE# S2025L LARGE SIZE **CATURDAY NIGHT FEVER** DOWNWARD DOGS STYLE# S2666S STYLE# S2656S SMALL SIZE SMALL SIZE STYLE# S2666L LARGE SIZE STYLE# S2656L LARGE SIZE PURPLE **FRENCHIES GENTLEMAN'S BEST FRIEND** STYLE# 2557S SMALL SIZE STYLE# S2665S SMALL SIZE STYLE# S2665L STYLE# S2557L LARGE SIZE **GERMAN SHEPHERDS** STYLE# S2276S STYLE# S2612S SMALL SIZE SMALL SIZE STYLE# S2276L LARGE SIZE STYLE# S2612L LARGE SIZE