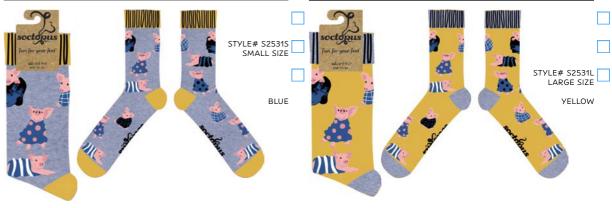

## I AM NOT A HAMSTER TRAINER STYLE# TS2302S SMALL SIZE STYLE# S2302S SMALL SIZE GREEN GREEN STYLE# S2049XS X-SMALL SIZE TYLE# S2049XS X-SMALL SIZE STYLE# S2049S STYLE# S2049S SMALL SIZE SMALL SIZE STYLE# S2049L LARGE SIZE **POSH PIGS** MOLES STYLE# S2440S SMALL SIZE STYLE# S2270S SMALL SIZE STYLE# S2440L LARGE SIZE STYLE# S2270L **RED PANDA RED PANDA** STYLE# S2618S SMALL SIZE STYLE# S2618S SMALL SIZE STYLE# S2618L LARGE SIZE STYLE# S2618L LARGE SIZE OATMEAL