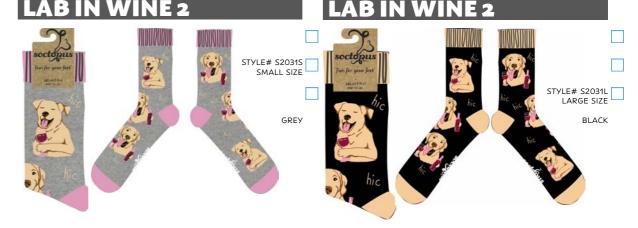

## **PURRRFECT FIT** STYLE#S2025S SMALL SIZE STYLE# S2025S SMALL SIZE STYLE# S2025L LARGE SIZE **CATURDAY NIGHT FEVER** DOWNWARD DOGS STYLE# S2666S STYLE# S2656S SMALL SIZE SMALL SIZE STYLE# S2666L LARGE SIZE STYLE# S2656L LARGE SIZE PURPLE **FRENCHIES GENTLEMAN'S BEST FRIEND** STYLE# 2557S SMALL SIZE STYLE# S2665S SMALL SIZE STYLE# S2665L STYLE# S2557L LARGE SIZE **GERMAN SHEPHERDS** STYLE# S2276S STYLE# S2612S SMALL SIZE SMALL SIZE STYLE# S2276L LARGE SIZE STYLE# S2612L LARGE SIZE