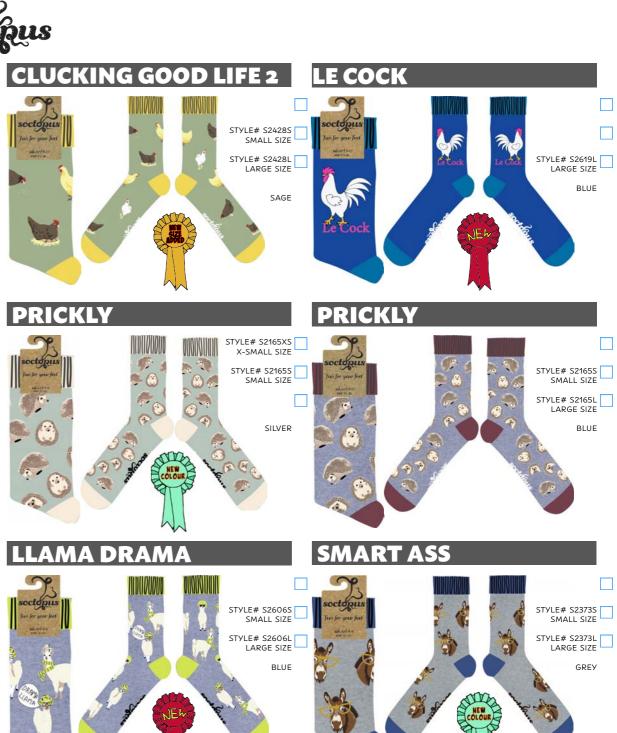

## **FARMING LIFE** STYLE# S2281XS X-SMALL SIZE STYLE# S2116S SMALL SIZE STYLE# S2281L LARGE SIZE STYLE# S2116L LARGE SIZE

STYLE# S2571S SMALL SIZE

STYLE# S2571L LARGE SIZE

STYLE# S2083S SMALL SIZE