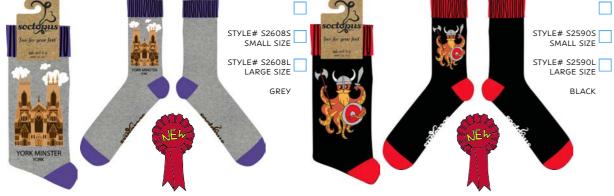

ARPE DIEM UNDER THE SEA** STYLE# S2198S SMALL SIZE STYLE# S2048L LARGE SIZE STYLE# S2198L LARGE SIZE **PRAWNSTAR JAWS AND EFFECT** STYLE# S2039XS X-SMALL SIZE STYLE# S2039S SMALL SIZE STYLE# S2401S SMALL SIZE STYLE# S2039L LARGE SIZE STYLE# S2401L STYLE# S2552S SMALL SIZE STYLE# S2201S SMALL SIZE STYLE# S2552L LARGE SIZE















# **BUMBLING AROUND** STYLE# S2573S SMALL SIZE STYLE# S2272S SMALL SIZE STYLE# S2573L LARGE SIZE STYLE# S2272L













# **STYLERS**



#### JOHN LENNON





#### KING CHARLES

#### LADY DI 2



#### SIR DAVID ATTENBOROUGH





### WILLIAM SHAKESPEARE



#### **CHARLES DICKENS**



# "we sell socks"

#### **SHERLOCK**



#### WHERE'S WONDERLAND?

## J.R.R. TOLKIEN



#### **OPEN ROAD** LONDONIUM STYLE# S2570S SMALL SIZE



### **VIKINGS** YORK MINSTER



#### **SOXFORD BESIDE THE SEASIDE**



#### **WELLINGTON GLASGOW** TAKE A PUNT









#### **BOMBS AWAY** NESS MONSTER



## **UK BUNTING**







































## X-RAY VISION **SKULL AND CROSSBONES** STYLE# S2410S SMALL SIZE STYLE# S2551L LARGE SIZE STYLE# S2410L BLACK **PEACEMAN** STYLE# S2259S SMALL SIZE STYLE# S2411S SMALL SIZE STYLE# S2259L LARGE SIZE STYLE# S2411L LARGE SIZE BLACK **THISTLE** STYLE# S2153S SMALL SIZE STYLE# S2468S SMALL SIZE STYLE# S2468L LARGE SIZE STYLE# S2153L LIGHT BLUE **VEGAN POWER** STYLE# S2208S SMALL SIZE STYLE# S2071S SMALL SIZE STYLE# S2208L LARGE SIZE STYLE# S2071L LARGE SIZE BLACK





## **FARMING LIFE** STYLE# S2281XS X-SMALL SIZE STYLE# S2116S SMALL SIZE STYLE# S2281L LARGE SIZE STYLE# S2116L LARGE SIZE