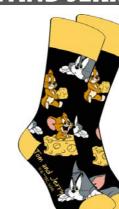

#### **TOM AND JERRY**

## CHEEESE...JERRY

XH57554.K29.UK.4\_8 SMALL SIZE XH57554.K29.UK.9\_12

LARGE SIZE BLACK