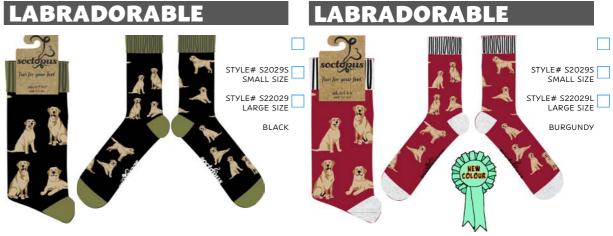

## **PURRRFECT FIT** STYLE#S2025S SMALL SIZE STYLE# S2025S SMALL SIZE STYLE# S2025L LARGE SIZE **CATURDAY NIGHT FEVER** DOWNWARD DOGS STYLE# S2666S STYLE# S2656S SMALL SIZE SMALL SIZE STYLE# S2666L LARGE SIZE STYLE# S2656L LARGE SIZE PURPLE **FRENCHIES GENTLEMAN'S BEST FRIEND** STYLE# 2557S SMALL SIZE STYLE# S2665S SMALL SIZE STYLE# S2665L STYLE# S2557L LARGE SIZE **GERMAN SHEPHERDS** STYLE# S2276S STYLE# S2612S SMALL SIZE SMALL SIZE STYLE# S2276L LARGE SIZE STYLE# S2612L LARGE SIZE