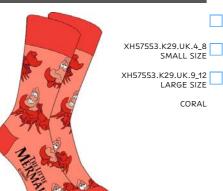

## **KOI CARP TRAINER KOI CARP** STYLE# TS2370S SMALL SIZE STYLE# S2370S SMALL SIZE STYLE# S2370L STYLE# TS2370L LARGE SIZE **CARPE DIEM UNDER THE SEA** STYLE# S2198S SMALL SIZE STYLE# S2048L LARGE SIZE STYLE# S2198L LARGE SIZE **PRAWNSTAR JAWS AND EFFECT** STYLE# S2039XS X-SMALL SIZE STYLE# S2039S SMALL SIZE STYLE# S2401S SMALL SIZE STYLE# S2039L LARGE SIZE STYLE# S2401L STYLE# S2552S SMALL SIZE STYLE# S2201S SMALL SIZE STYLE# S2552L LARGE SIZE