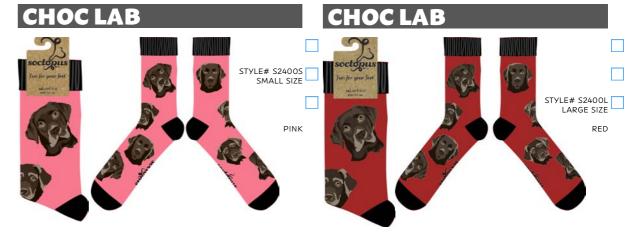

## **PURRRFECT FIT** STYLE#S2025S SMALL SIZE STYLE# S2025S SMALL SIZE STYLE# S2025L LARGE SIZE **CATURDAY NIGHT FEVER** DOWNWARD DOGS STYLE# S2666S STYLE# S2656S SMALL SIZE SMALL SIZE STYLE# S2666L LARGE SIZE STYLE# S2656L LARGE SIZE PURPLE **FRENCHIES GENTLEMAN'S BEST FRIEND** STYLE# 2557S SMALL SIZE STYLE# S2665S SMALL SIZE STYLE# S2665L STYLE# S2557L LARGE SIZE **GERMAN SHEPHERDS** STYLE# S2276S STYLE# S2612S SMALL SIZE SMALL SIZE STYLE# S2276L LARGE SIZE STYLE# S2612L LARGE SIZE