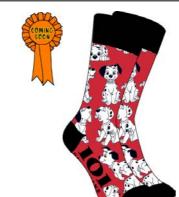

### 101 DALMATIONS

XH57561.K29.UK.9\_12 LARGE SIZE YELLOW

XH57588.K29.UK.12\_3 X-SMALL SIZE XH57588.K29.UK.4\_8 SMALL SIZE

XH57560.K29.UK.4\_8 SMALL SIZE

XH57560.K29.UK.9\_12 LARGE SIZE

ORANGE

RED