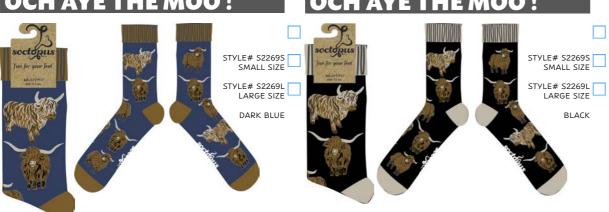

## HIGHLAND COW CROCHET OCH AYE THE MOO! STYLE# S2637S SMALL SIZE STYLE# S2469S SMALL SIZE STYLE# S2469L BLUE OCH AYE THE MOO! TRAINER STYLE# S2269S STYLE# TS2269S SMALL SIZE SMALL SIZE STYLE# S2269L LARGE SIZE STYLE# TS2269L LARGE SIZE DARK GREEN DARK GREEN ГНЕ МОО!