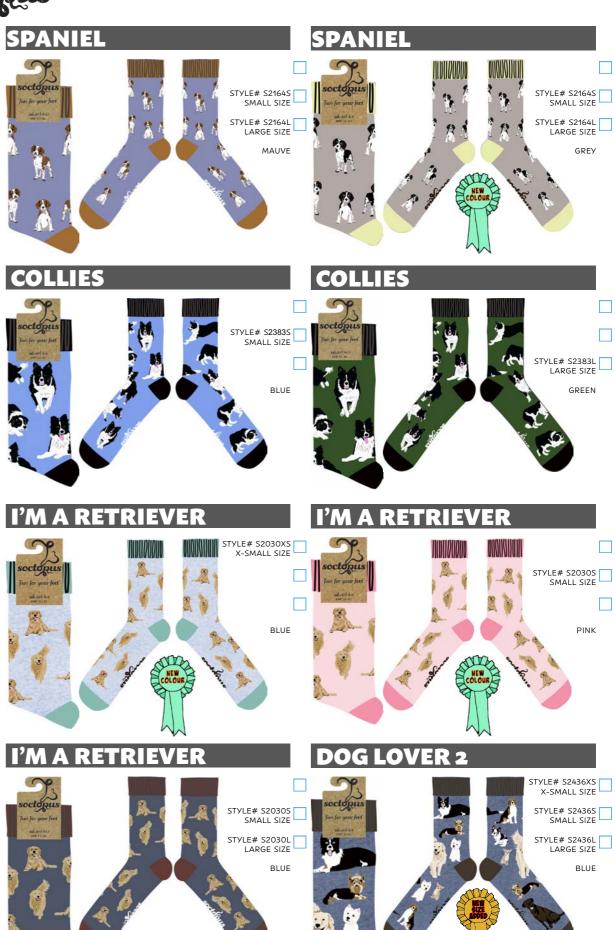

## **PURRRFECT FIT** STYLE#S2025S SMALL SIZE STYLE# S2025S SMALL SIZE STYLE# S2025L LARGE SIZE **CATURDAY NIGHT FEVER** DOWNWARD DOGS STYLE# S2666S STYLE# S2656S SMALL SIZE SMALL SIZE STYLE# S2666L LARGE SIZE STYLE# S2656L LARGE SIZE PURPLE **FRENCHIES GENTLEMAN'S BEST FRIEND** STYLE# 2557S SMALL SIZE STYLE# S2665S SMALL SIZE STYLE# S2665L STYLE# S2557L LARGE SIZE **GERMAN SHEPHERDS** STYLE# S2276S STYLE# S2612S SMALL SIZE SMALL SIZE STYLE# S2276L LARGE SIZE STYLE# S2612L LARGE SIZE

## STYLE# S2275S SMALL SIZE STYLE# S2304S SMALL SIZE STYLE# S2275L LARGE SIZE STYLE# S2304L LARGE SIZE BLUE **CORGIS** STYLE# S2453S SMALL SIZE STYLE# S2032S SMALL SIZE STYLE# S2453L STYLE# S2032L LARGE SIZE LARGE SIZE **PUG LOVE PUG LOVE** STYLE# S2455S SMALL SIZE STYLE# S2455L LARGE SIZE GREEN STYLE# S2442S SMALL SIZE STYLE# S2442S STYLE# S2442L LARGE SIZE STYLE# S2442L LARGE SIZE