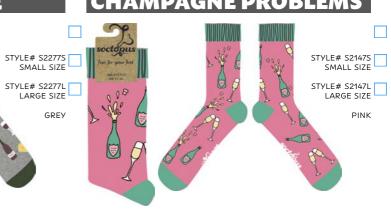

# **BUMBLING AROUND** STYLE# S2573S SMALL SIZE STYLE# S2272S SMALL SIZE STYLE# S2573L LARGE SIZE STYLE# S2272L