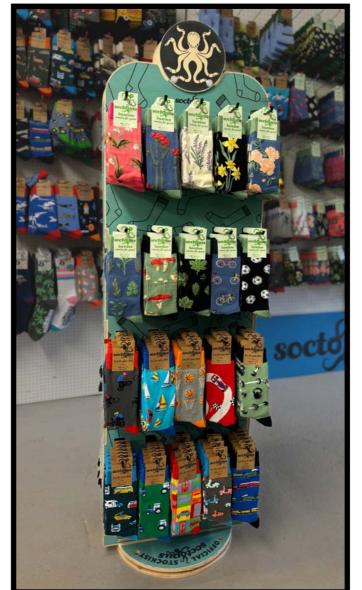

## **PURCHASE 52 PACKS ON YOUR OPENING ORDER AND** RECEIVE A FLOOR-STANDING DISPLAY UNIT FOR FREE! \*

## PURCHASE 26 PACKS ON YOUR OPENING ORDER AND **RECEIVE A COUNTER DISPLAY UNIT FOR FREE!\***

\*Carriage charges apply for Stand shipping

Floor-Standing Unit (spinning)

Material: Finland Birch Wood

Dimension: 1600 (H) x 475 (W) x 350 (L) cm 20 Prongs each side (40 prongs total)

Counter-Standing Unit (spinning)

Material: Finland Birch Wood

Dimension: 842 (H) x 475 (W) x 270 (L) cm 8 Prongs each side (16 prongs total)

FOR MORE INFO, GET IN TOUCH... **BECOME AN OFFICIAL SOCTOPUS STOCKIST** by scanning the QR code