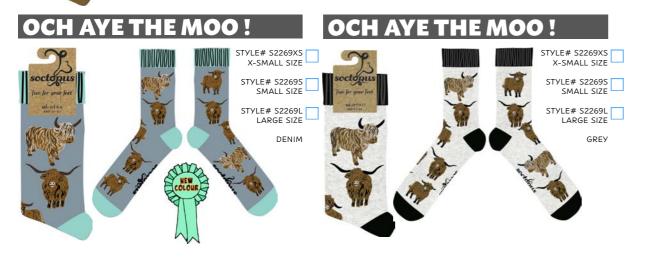

## HIGHLAND COW CROCHET OCH AYE THE MOO! STYLE# S2637S SMALL SIZE STYLE# S2469S SMALL SIZE STYLE# S2469L BLUE OCH AYE THE MOO! TRAINER STYLE# S2269S STYLE# TS2269S SMALL SIZE SMALL SIZE STYLE# S2269L LARGE SIZE STYLE# TS2269L LARGE SIZE DARK GREEN DARK GREEN ГНЕ МОО!