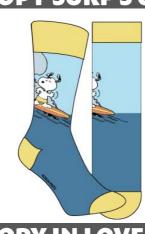

### SNOOPY AND WOODSTOCK SNOOPY SURF'S UP

EX57613.K19.UK.4\_8 SMALL SIZE EX57613.K19.UK.9\_12 LARGE SIZE

BLUE