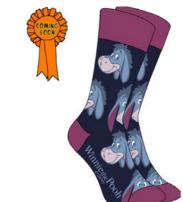

#### **EEYORE**

XH57583.K29.UK.4\_8 SMALL SIZE XH57583.K29.UK.9\_12 LARGE SIZE

YELLOW

XH57584.K29.UK.4\_8 SMALL SIZE

XH57584.K29.UK.9\_12 LARGE SIZE

NAVY