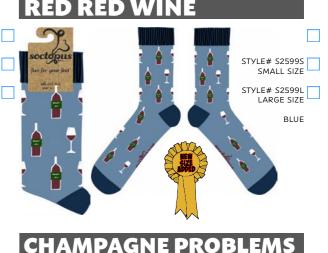

# **BUMBLING AROUND** STYLE# S2573S SMALL SIZE STYLE# S2272S SMALL SIZE STYLE# S2573L LARGE SIZE STYLE# S2272L