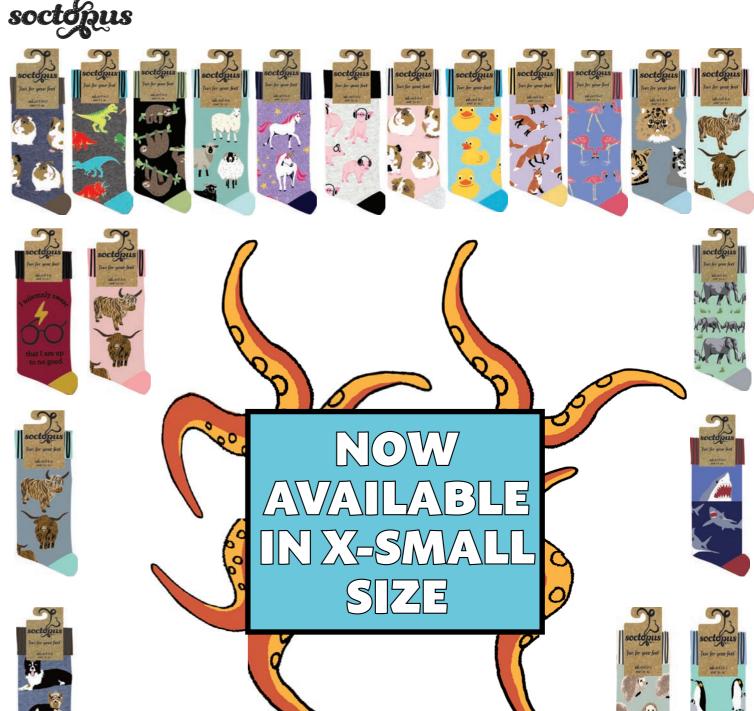

By popular request, selected designs will now be available in three-sizes:

X-SMALL - UK 12-3 / EU 30-36 / US 13-4 SMALL - UK 4-8 / EU 37-42 / US 6-10 LARGE - UK 9-12 / EU 43-46 / US 10-13

Our ATHLETIC Range is currently available in one-size: