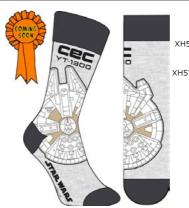

#### MILLENNIUM FALCON

XH57566.K29.UK.4\_8 SMALL SIZE XH57566.K29.UK.9\_12 LARGE SIZE

XH57565.K29.UK.4\_8 SMALL SIZE

XH57565.K29.UK.9\_12 LARGE SIZE GREEN