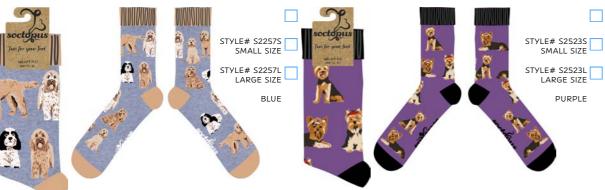

GS STYLE# S2666S STYLE# S2656S SMALL SIZE SMALL SIZE STYLE# S2666L LARGE SIZE STYLE# S2656L LARGE SIZE PURPLE **FRENCHIES GENTLEMAN'S BEST FRIEND** STYLE# 2557S SMALL SIZE STYLE# S2665S SMALL SIZE STYLE# S2665L STYLE# S2557L LARGE SIZE **GERMAN SHEPHERDS** STYLE# S2276S STYLE# S2612S SMALL SIZE SMALL SIZE STYLE# S2276L LARGE SIZE STYLE# S2612L LARGE SIZE













## STYLE# S2275S SMALL SIZE STYLE# S2304S SMALL SIZE STYLE# S2275L LARGE SIZE STYLE# S2304L LARGE SIZE BLUE **CORGIS** STYLE# S2453S SMALL SIZE STYLE# S2032S SMALL SIZE STYLE# S2453L STYLE# S2032L LARGE SIZE LARGE SIZE **PUG LOVE PUG LOVE** STYLE# S2455S SMALL SIZE STYLE# S2455L LARGE SIZE GREEN STYLE# S2442S SMALL SIZE STYLE# S2442S STYLE# S2442L LARGE SIZE STYLE# S2442L LARGE SIZE





#### COCKAPOODLE-DOO **YORKIES ROCK**





#### DASCHING AROUND 2

#### **DASCHING AROUND 2**



#### **DASCHING AROUND**



"we sell socks"

#### **PIGS IN HEADPHONES TRAINER**

#### **PIGS IN HEADPHONES**



#### **PIGS IN HEADPHONES**



#### PIGS IN HEADPHONES



# "fun for your feet"





## HIGHLAND COW CROCHET OCH AYE THE MOO! STYLE# S2637S SMALL SIZE STYLE# S2469S SMALL SIZE STYLE# S2469L BLUE OCH AYE THE MOO! TRAINER STYLE# S2269S STYLE# TS2269S SMALL SIZE SMALL SIZE STYLE# S2269L LARGE SIZE STYLE# TS2269L LARGE SIZE DARK GREEN DARK GREEN ГНЕ МОО!





















## I AM NOT A HAMSTER TRAINER STYLE# TS2302S SMALL SIZE STYLE# S2302S SMALL SIZE GREEN GREEN STYLE# S2049XS X-SMALL SIZE TYLE# S2049XS X-SMALL SIZE STYLE# S2049S STYLE# S2049S SMALL SIZE SMALL SIZE STYLE# S2049L LARGE SIZE **POSH PIGS** MOLES STYLE# S2440