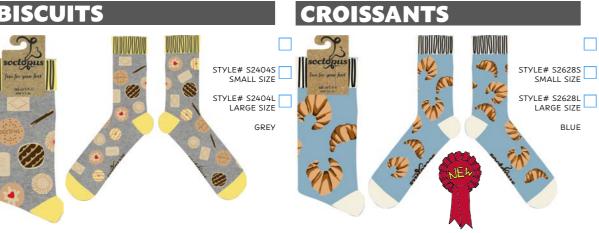

NG**







































## X-RAY VISION **SKULL AND CROSSBONES** STYLE# S2410S SMALL SIZE STYLE# S2551L LARGE SIZE STYLE# S2410L BLACK **PEACEMAN** STYLE# S2259S SMALL SIZE STYLE# S2411S SMALL SIZE STYLE# S2259L LARGE SIZE STYLE# S2411L LARGE SIZE BLACK **THISTLE** STYLE# S2153S SMALL SIZE STYLE# S2468S SMALL SIZE STYLE# S2468L LARGE SIZE STYLE# S2153L LIGHT BLUE **VEGAN POWER** STYLE# S2208S SMALL SIZE STYLE# S2071S SMALL SIZE STYLE# S2208L LARGE SIZE STYLE# S2071L LARGE SIZE BLACK





## **FARMING LIFE** STYLE# S2281XS X-SMALL SIZE STYLE# S2116S SMALL SIZE STYLE# S2281L LARGE SIZE STYLE# S2116L LARGE SIZE































STYLE# S2571S SMALL SIZE

STYLE# S2571L LARGE SIZE

STYLE# S2083S SMALL SIZE





## **BISCUITS**

**DOUGHNUTS** 

**CHOC-AHOLIC** 







#### TIME FOR TEA 2

**AVOCADOS** 

STYLE# S2565S SMALL SIZE

TYLE# S2565L

STYLE# S2657S

STYLE# S2657L

SMALL SIZE



# soctopus

#### PRIDE ATHLETIC

#### PRIDE ATHLETIC



#### TRANS ATHLETIC

#### **PROGRESS PRIDE**



#### ALLY





Soctopus is proud be an inclusive and supportive business and we are always looking for ways in which we can contribute in positive ways to both our local communities and charitable causes that are close to our heart.

We work closely with LQBTQ+ charities that our retail stores chose within their community. We sell a range of pride socks and for every pair we sell we make a financial contribution to our chosen Charities
- Switchboard, Oxford Pride, LGBT Health & Wellbeing & The Kite Trust.









soctopus

#### HIGH LIFE ATHLETIC

#### **PIGEON A