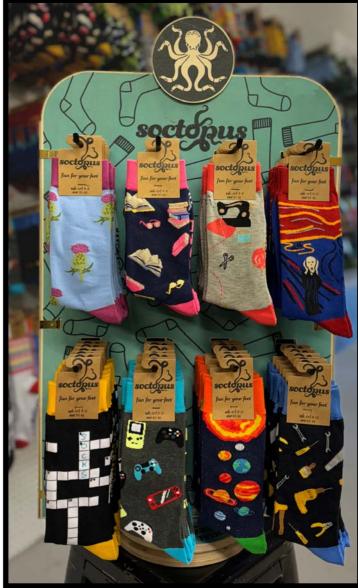

## **PURCHASE 52 PACKS ON YOUR OPENING ORDER AND** RECEIVE A FLOOR-STANDING DISPLAY UNIT FOR FREE! \*

## PURCHASE 26 PACKS ON YOUR OPENING ORDER AND **RECEIVE A COUNTER DISPLAY UNIT FOR FREE!\***

\*Carriage charges apply for Stand shipping

Floor-Standing Unit (spinning)

Material: Finland Birch Wood

Dimension: 1600 (H) x 475 (W) x 350 (L) cm 20 Prongs each side (40 prongs total)

Counter-Standing Unit (spinning)

Material: Finland Birch Wood

Dimension: 842 (H) x 475 (W) x 270 (L) cm 8 Prongs each side (16 prongs total)

FOR MORE INFO, GET IN TOUCH... **BECOME AN OFFICIAL SOCTOPUS STOCKIST** by scanning the QR code