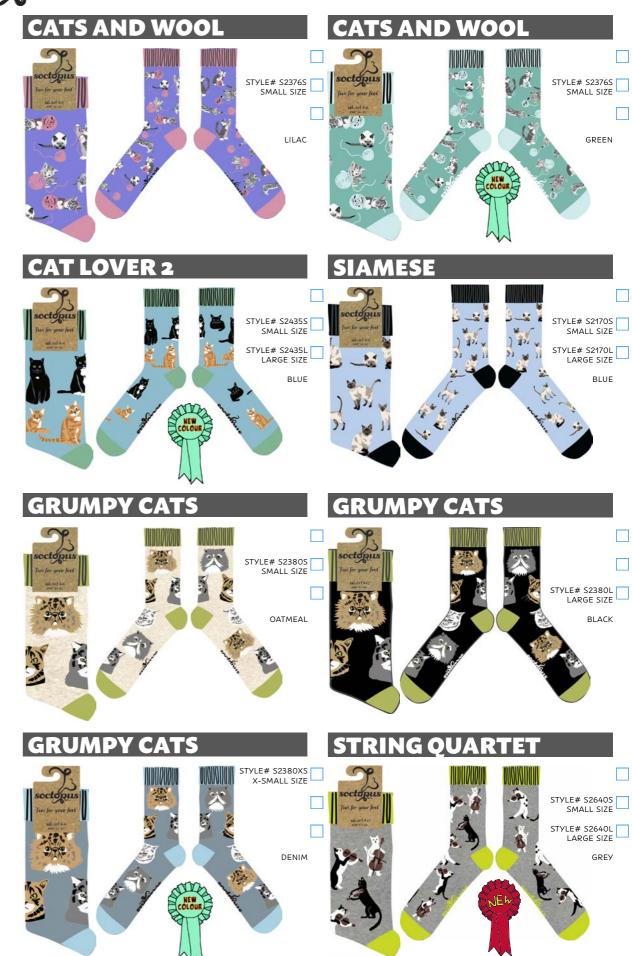

## **PURRRFECT FIT** STYLE#S2025S SMALL SIZE STYLE# S2025S SMALL SIZE STYLE# S2025L LARGE SIZE **CATURDAY NIGHT FEVER** DOWNWARD DOGS STYLE# S2666S STYLE# S2656S SMALL SIZE SMALL SIZE STYLE# S2666L LARGE SIZE STYLE# S2656L LARGE SIZE PURPLE **FRENCHIES GENTLEMAN'S BEST FRIEND** STYLE# 2557S SMALL SIZE STYLE# S2665S SMALL SIZE STYLE# S2665L STYLE# S2557L LARGE SIZE **GERMAN SHEPHERDS** STYLE# S2276S STYLE# S2612S SMALL SIZE SMALL SIZE STYLE# S2276L LARGE SIZE STYLE# S2612L LARGE SIZE