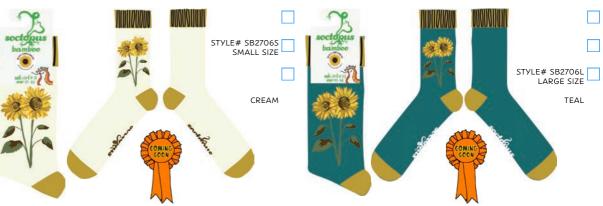

2019, they year after we lost Beth, another Leukaemia Mum that Andrea and Rob had met at the QE Hospital in Birmingham, grew some sunflowers and called them her Young Persons Unit (YPU) Sunflowers in tribute to all the young people who had fought but tragically lost their battles with cancer. We grew those first flowers and harvested them; from the original sunflowers we now produce thousands of seeds each year.

#### **SUNFLOWERS BAMBOO**