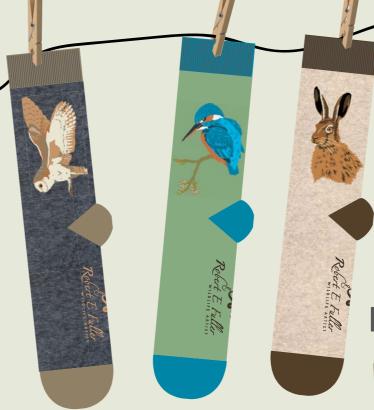

f his beautiful wildlife paintings.

Robert E Fuller is one of Britain's foremost wildlife artists. His paintings sell all over the world and his trademark, highly-detailed images have been adopted at home by the RSPB and the National Trust. He has exhibited in wildlife galleries across Europe and up to 7,000 people visit his gallery in North Yorkshire each year.

A recognized authority on wildlife, Robert often appears on television and regularly writes about his wildlife subjects for his local newspaper, The Yorkshire Post. His life-long passion for the natural world was shaped by his upbringing on a farm on the Yorkshire Wolds. www.robertefuller.com







Robert E Fuller

A DONTATION FROM EVERY PAIR SOLD WILL GO TO FUND WILDLIFE CONSERVATION AND REHABILITATION WORK BY ROBERT E FULLER



#### BARN OWL ON SILENT WINGS



## **COLOURFUL KINGFISHER**

## PORTRAIT OF A LEVERET























"fun for your feet"



# **FORGET ME NOTS DAFFODILS** TYLE# SB2486S SMALL SIZE STYLE# SB2485S SMALL SIZE **SNOWDROPS**

# TYLE# SB2489S STYLE# SB2487S







## Soctopus is proud to support Beth's legacy as told by her family; ....



Beth was 2 months away from her 21st birthday in August 2018 when she lost her battle with Acute Lymphoblastic Leukaemia. She fought the disease for nearly 2 years and got into remission only to relapse.

2019, they year after we lost Beth, another Leukaemia Mum that Andrea and Rob had met at the QE Hospital in Birmingham, grew some sunflowers and called them her Young Persons Unit (YPU) Sunflowers in tribute to all the young people who had fought b