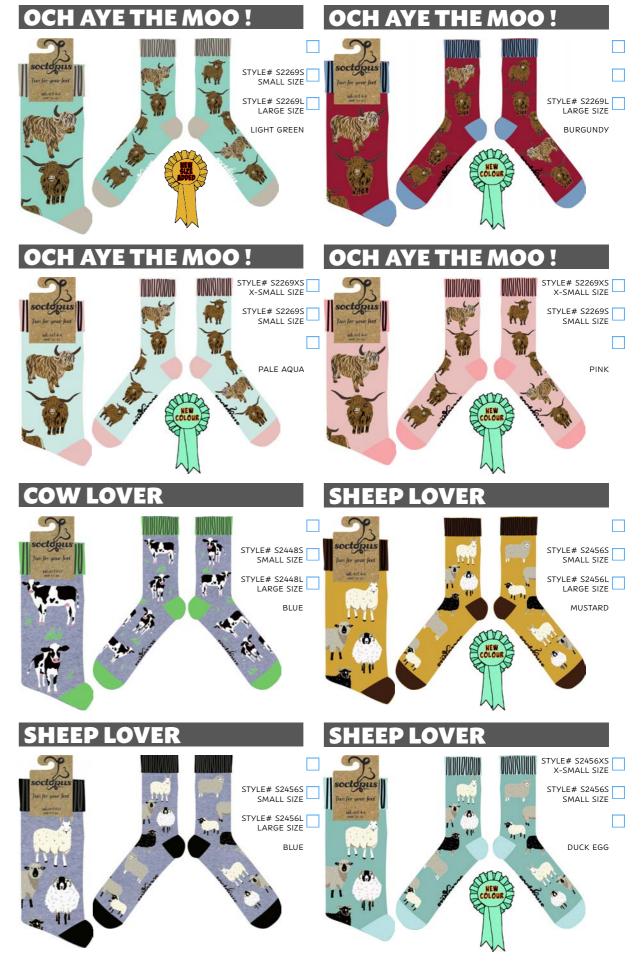

## HIGHLAND COW CROCHET OCH AYE THE MOO! STYLE# S2637S SMALL SIZE STYLE# S2469S SMALL SIZE STYLE# S2469L BLUE OCH AYE THE MOO! TRAINER STYLE# S2269S STYLE# TS2269S SMALL SIZE SMALL SIZE STYLE# S2269L LARGE SIZE STYLE# TS2269L LARGE SIZE DARK GREEN DARK GREEN ГНЕ МОО!

## **FARMING LIFE** STYLE# S2281XS X-SMALL SIZE STYLE# S2116S SMALL SIZE STYLE# S2281L LARGE SIZE STYLE# S2116L LARGE SIZE

STYLE# S2571S SMALL SIZE

STYLE# S2571L LARGE SIZE

STYLE# S2083S SMALL SIZE