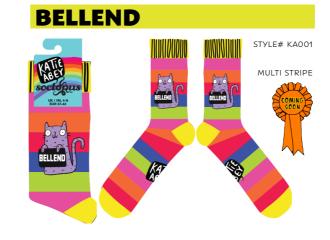

Katie Abey is a creative human committed to the idea that she might just be able to make a positive difference to the world by drawing perturbed animals and lots of rainbows for a living. She used to view her deeply sensitive traits as a flaw but has now harnessed those characteristics into the superpower they are!

She now transmutes all of the feelings into all of the art.

Her work is created to uplift and feel supportive and she is passionate about making people feel proud of their individuality and all of the things that set them apart from others.

Embrace your weirdness.

Alongside building her brand and merchandise, Katie has illustrated 50 children's books and counting!

Katie and her husband Jeff have opened a bricks-and-mortar shop in Derbyshire called Punnydukes and they have enjoyed conjuring immersive, creative spaces where people can escape from reality and browse some much needed magic.

#### We cannot wait to explore Katie Abey's magic!

SMALL - UK 4-8 / EU 37-42 / US 6-10 | LARGE - UK 9-12 / EU 43-46 / US 10-13 | ONE SIZE - UK 5-11 | EU 38-45 | US 7-12

APPLY FOR A TRADE ACCOUNT now! | WEB: Soctopus.co.uk | TEL: +44 (0) 2038839478 | EMAIL: wholesale@soctopus.co.uk (UK Orders) / info@soctopus.co.uk (EU Orders) (p.9) SMALL - UK 4-8 / EU 37-42 / US 6-10 | LARGE - UK 9-12 / EU 43-46 / US 10-13 | ONE SIZE - UK 5-11 | EU 38-45 | US 7-12