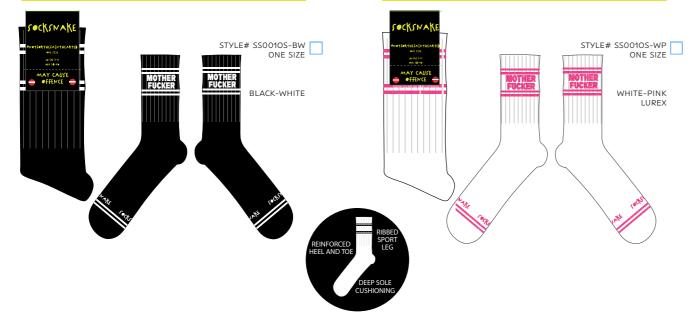

#### **MOTHER FUCKER ATHLETIC**

APPLY FOR A TRADE ACCOUNT now! | WEB: Soctopus.co.uk | TEL: +44 (0) 2038839478 | EMAIL: wholesale@soctopus.co.uk (UK Orders) / info@soctopus.co.uk (EU Orders) SMALL - UK 4-8 / EU 37-42 / US 6-10 | LARGE - UK 9-12 / EU 43-46 / US 10-13 | ONE SIZE - UK 5-11 | EU 38-45 | US 7-12