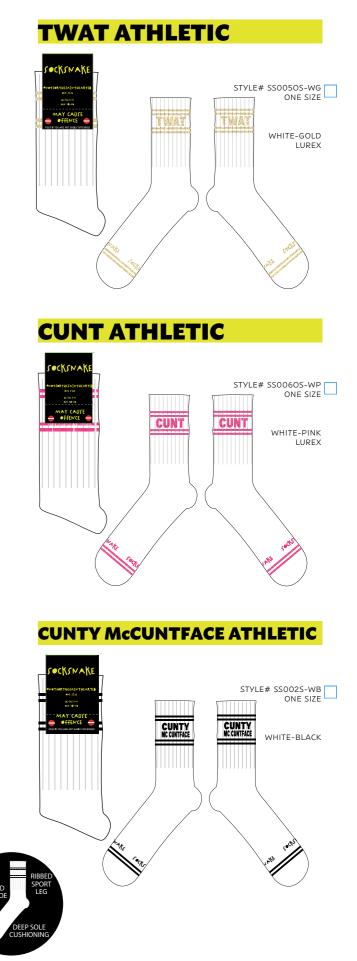

#### TWAT ATHLETIC

#### **CUNT ATHLETIC**

#### **CUNTY McCUNTFACE ATHLETIC**

APPLY FOR A TRADE ACCOUNT now! | WEB: Soctopus.co.uk | TEL: +44 (0) 2038839478 | EMAIL: wholesale@soctopus.co.uk (UK Orders) / info@soctopus.co.uk (EU Orders) SMALL - UK 4-8 / EU 37-42 / US 6-10 | LARGE - UK 9-12 / EU 43-46 / US 10-13 | ONE SIZE - UK 5-11 | EU 38-45 | US 7-12