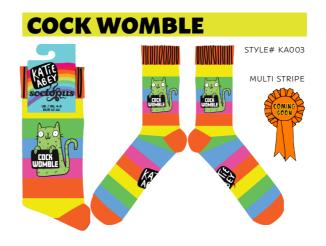

Katie Abey is a creative human committed to the idea that she might just be able to make a positive difference to the world by drawing perturbed animals and lots of rainbows for a living. She used to view her deeply sensitive traits as a flaw but has now harnessed those characteristics into the superpower they are!

She now transmutes all of the feelings into all of the art.

Her work is created to uplift and feel supportive and she is passionate about making people feel proud of their individuality and all of the things that set them apart from others.

Embrace your weirdness.

Alongside building her brand and merchandise, Katie has illustrated 50 children's books and counting!

Katie and her husband Jeff have opened a bricks-and-mortar shop in Derbyshire called Punnydukes and they have enjoyed conjuring immersive, creative spaces where people can escape from reality and browse some much needed magic.

#### We cannot wait to explore Katie Abey's magic!

SMALL - UK 4-8 / EU 37-42 / US 6-10 | LARGE - UK 9-12 / EU 43-46 / US 10-13 | ONE SIZE - UK 5-11 | EU 38-45 | US 7-12

APPLY FOR A TRADE ACCOUNT now! | WEB: Soctopus.co.uk | TEL: +44 (0) 2038839478 | EMAIL: wholesale@soctopus.co.uk (UK Orders) / info@soctopus.co.uk (EU Orders) (p.9) SMALL - UK 4-8 / EU 37-42 / US 6-10 | LARGE - UK 9-12 / EU 43-46 / US 10-13 | ONE SIZE - UK 5-11 | EU 38-45 | US 7-12