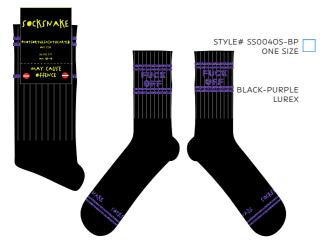

# STYLE# SS0040S-WB ONE SIZE

**MOTHER FUCKER ATHLETIC** 

#### **MOTHER FUCKER ATHLETIC**

APPLY FOR A TRADE ACCOUNT now! | WEB: Soctopus.co.uk | TEL: +44 (0) 2038839478 | EMAIL: wholesale@soctopus.co.uk (UK Orders) / info@soctopus.co.uk (EU Orders) SMALL - UK 4-8 / EU 37-42 / US 6-10 | LARGE - UK 9-12 / EU 43-46 / US 10-13 | ONE SIZE - UK 5-11 | EU 38-45 | US 7-12