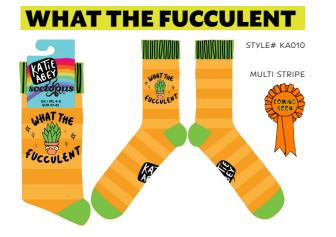

#### We cannot wait to explore Katie Abey's magic!

SMALL - UK 4-8 / EU 37-42 / US 6-10 | LARGE - UK 9-12 / EU 43-46 / US 10-13 | ONE SIZE - UK 5-11 | EU 38-45 | US 7-12

APPLY FOR A TRADE ACCOUNT now! | WEB: Soctopus.co.uk | TEL: +44 (0) 2038839478 | EMAIL: wholesale@soctopus.co.uk (UK Orders) / info@soctopus.co.uk (EU Orders) (p.9) SMALL - UK 4-8 / EU 37-42 / US 6-10 | LARGE - UK 9-12 / EU 43-46 / US 10-13 | ONE SIZE - UK 5-11 | EU 38-45 | US 7-12