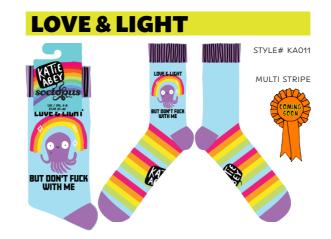

Katie Abey is a creative human committed to the idea that she might just be able to make a positive difference to the world by drawing perturbed animals and lots of rainbows for a living. She used to view her deeply sensitive traits as a flaw but has now harnessed those characteristics into the superpower they are!

She now transmutes all of the feelings into all of the art.

Her work is created to uplift and feel supportive and she is passionate about making people feel proud of their individuality and all of the things that set them apart from others.

Embrace your weirdness.

Alongside building her brand and merchandise, Katie has illustrated 50 children's books and counting!

Katie and her husband Jeff have opened a bricks-and-mortar shop in Derbyshire called Punnydukes and they have enjoyed conjuring immersive, creative spaces where people can escape from reality and browse some much needed magic.

#### We cannot wait to explore Katie Abey's magic!

SMALL - UK 4-8 / EU 37-42 / US 6-10 | LARGE - UK 9-12 / EU 43-46 / US 10-13 | ONE SIZE - UK 5-11 | EU 38-45 | US 7-12

APPLY FOR A TRADE ACCOUNT now! | WEB: Soctopus.co.uk | TEL: +44 (0) 2038839478 | EMAIL: wholesale@soctopus.co.uk (UK Orders) / info@soctopus.co.uk (EU Orders) (p.9) SMALL - UK 4-8 / EU 37-42 / US 6-10 | LARGE - UK 9-12 / EU 43-46 / US 10-13 | ONE SIZE - UK 5-11 | EU 38-45 | US 7-12