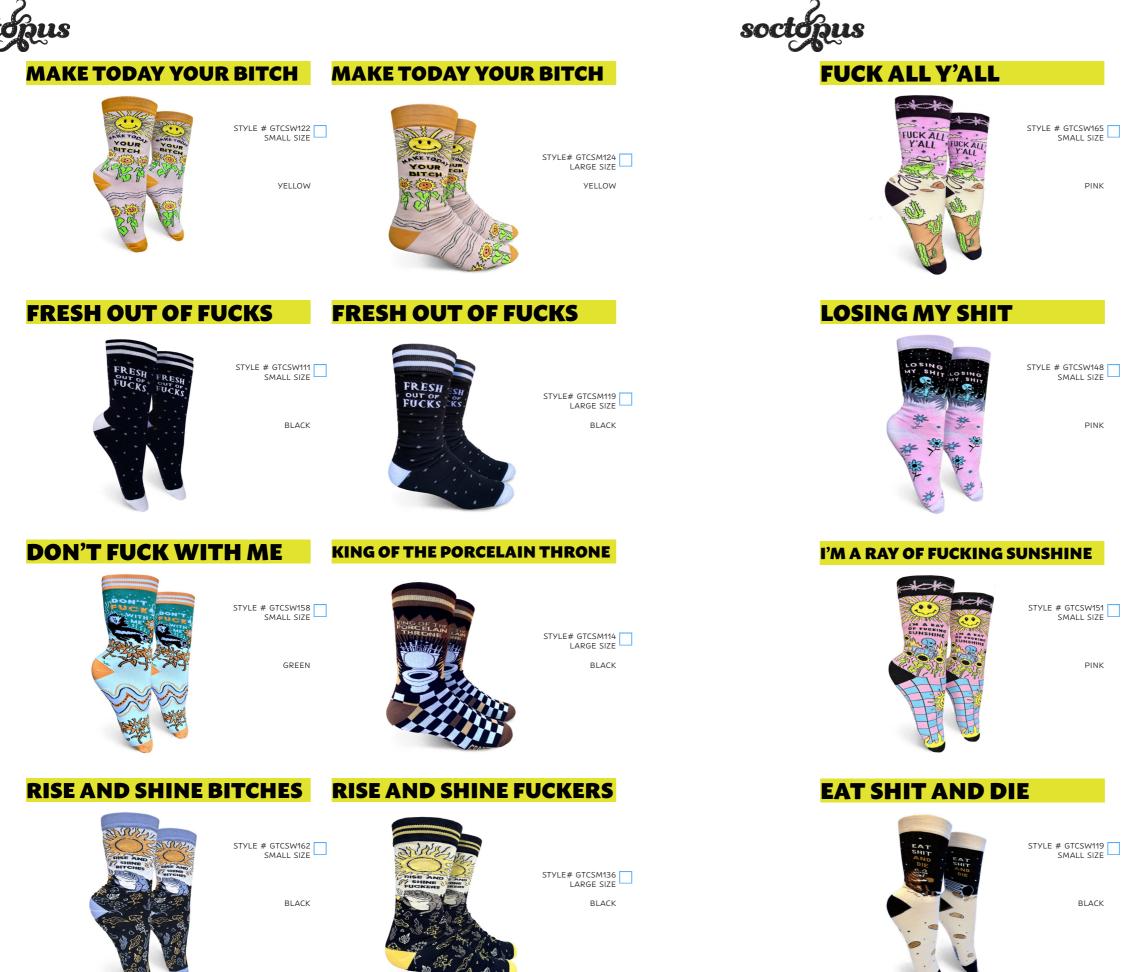

#### **MAGICAL AS FUCK**

STYLE #GTCSW138 SMALL SIZE

BLACK

#### **GIVE A SHIT FAIRY**

STYLE # GTCSW102 SMALL SIZE

PURPLE

#### **FUCK AROUND AND FIND OUT**

STYLE # GTCSW127 SMALL SIZE

BLACK

APPLY FOR A TRADE ACCOUNT now! | WEB: Soctopus.co.uk | TEL: +44 (0) 2038839478 | EMAIL: wholesale@soctopus.co.uk (UK Orders) / info@soctopus.co.uk (EU Orders) SMALL - UK 4-8 / EU 37-42 / US 6-10 | LARGE - UK 9-12 / EU 43-46 / US 10-13 | ONE SIZE - UK 5-11 | EU 38-45 | US 7-12