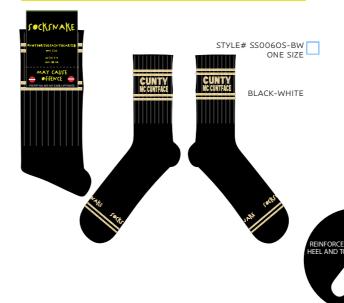

#### **CUNTY McCUNTFACE ATHLETIC**

APPLY FOR A TRADE ACCOUNT now! | WEB: Soctopus.co.uk | TEL: +44 (0) 2038839478 | EMAIL: wholesale@soctopus.co.uk (UK Orders) / info@soctopus.co.uk (EU Orders) SMALL - UK 4-8 / EU 37-42 / US 6-10 | LARGE - UK 9-12 / EU 43-46 / US 10-13 | ONE SIZE - UK 5-11 | EU 38-45 | US 7-12