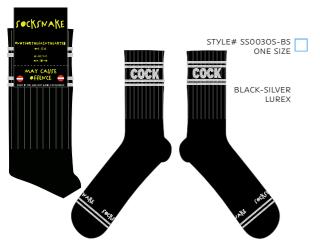

It's fair to say, it's not for the faint-hearted...

COTTON Socks Composition: 70% Combed Cotton, 28% Polyester and 2% Elastane

We keep it simple, two sizes available for our COTTON-crew socks, and one-size available for our ATHLETIC range.

> **COTTON-CREW SOCKS:** SMALL - UK 4-8 / EU 37-42 / US 6-10 LARGE - UK 9-12 / EU 43-46 / US 10-13

> **ATHLETIC-SOCKS:** ONE-SIZE - UK 5-11 / EU 38-45 / US 7-12

We have many international wholesale partners and now have six-retail stores across the UK and are working with many charitable partners. Our small family business is growing and we are super excited about the future!