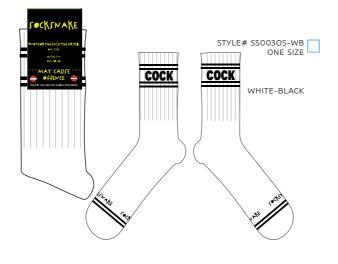

excited to introduce three brands, exclusively distributed by us.



It's fair to say, it's not for the faint-hearted...

COTTON Socks Composition: 70% Combed Cotton, 28% Polyester and 2% Elastane

We keep it simple, two sizes available for our COTTON-crew socks, and one-size available for our ATHLETIC range.

> **COTTON-CREW SOCKS:** SMALL - UK 4-8 / EU 37-42 / US 6-10 LARGE - UK 9-12 / EU 43-46 / US 10-13

> **ATHLETIC-SOCKS:** ONE-SIZE - UK 5-11 / EU 38-45 / US 7-12

We have many international wholesale partners and now have six-retail stores across the UK and are working with many charitable partners. Our small family business is growing and we are super excited about the future!





#### #NOTFORTHEFAINTHEARTED

### AUTUMN WINTER 2024



#### **COCK ATHLETIC**



#### COCK ATHLETIC



#### FUCK OFF ATHLETIC FUCK OFF ATHLETIC



# STYLE# SS0040S-WB ONE SIZE

**MOTHER FUCKER ATHLETIC** 

#### **MOTHER FUCKER ATHLETIC**



APPLY FOR A TRADE ACCOUNT now! | WEB: Soctopus.co.uk | TEL: +44 (0) 2038839478 | EMAIL: wholesale@soctopus.co.uk (UK Orders) / info@soctopus.co.uk (EU Orders) SMALL - UK 4-8 / EU 37-42 / US 6-10 | LARGE - UK 9-12 / EU 43-46 / US 10-13 | ONE SIZE - UK 5-11 | EU 38-45 | US 7-12



#### TWAT ATHLETIC



#### **CUNT ATHLETIC**



#### **CUNTY McCUNTFACE ATHLETIC**



APPLY FOR A TRADE ACCOUNT now! | WEB: Soctopus.co.uk | TEL: +44 (0) 2038839478 | EMAIL: wholesale@soctopus.co.uk (UK Orders) / info@soctopus.co.uk (EU Orders) SMALL - UK 4-8 / EU 37-42 / US 6-10 | LARGE - UK 9-12 / EU 43-46 / US 10-13 | ONE SIZE - UK 5-11 | EU 38-45 | US 7-12











Katie