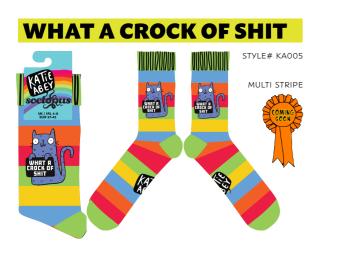

#### We cannot wait to explore Katie Abey's magic!

SMALL - UK 4-8 / EU 37-42 / US 6-10 | LARGE - UK 9-12 / EU 43-46 / US 10-13 | ONE SIZE - UK 5-11 | EU 38-45 | US 7-12

APPLY FOR A TRADE ACCOUNT now! | WEB: Soctopus.co.uk | TEL: +44 (0) 2038839478 | EMAIL: wholesale@soctopus.co.uk (UK Orders) / info@soctopus.co.uk (EU Orders) (p.9) SMALL - UK 4-8 / EU 37-42 / US 6-10 | LARGE - UK 9-12 / EU 43-46 / US 10-13 | ONE SIZE - UK 5-11 | EU 38-45 | US 7-12