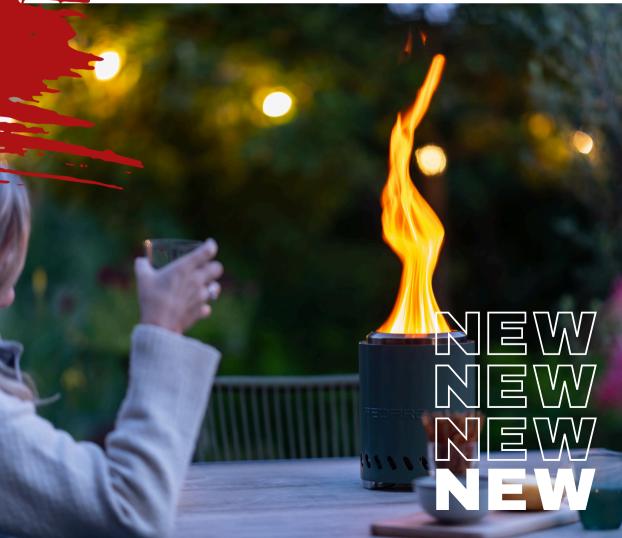

## VOLCANO

COLLECTION







### VOLCANO

#### COLLECTION

#### SMALL 14\*14\*18.7CM

NET WEIGHT 0.76KG GROSS WEIGHT 0.8KG



#### MEDIUM 18\*18\*24.5CM

NET WEIGHT 1.20 KG GROSS WEIGHT 1.35 KG



#### LARGE 38\*38\*32CM

NET WEIGHT 5.8 KG GROSS WEIGHT 6.8 KG



#### EXTRA LARGE

49.5\*49.5\*36CM

NET WEIGHT 10KG GROSS WEIGHT 12KG













#### IN THE BOX:







# CHOOSE YOUR FAVORITE COLOR

Choosing a favorite color is like selecting a piece of yourself to showcase to the world. It's a reflection of your personality, your mood, and your experiences.









#### DISPLAY VOLCANO

Example of an in-store presentation. Increase sales with a sales display.

16x Volcano Small12x Volcano Medium

#### SMALL



#### **MEDIUM**