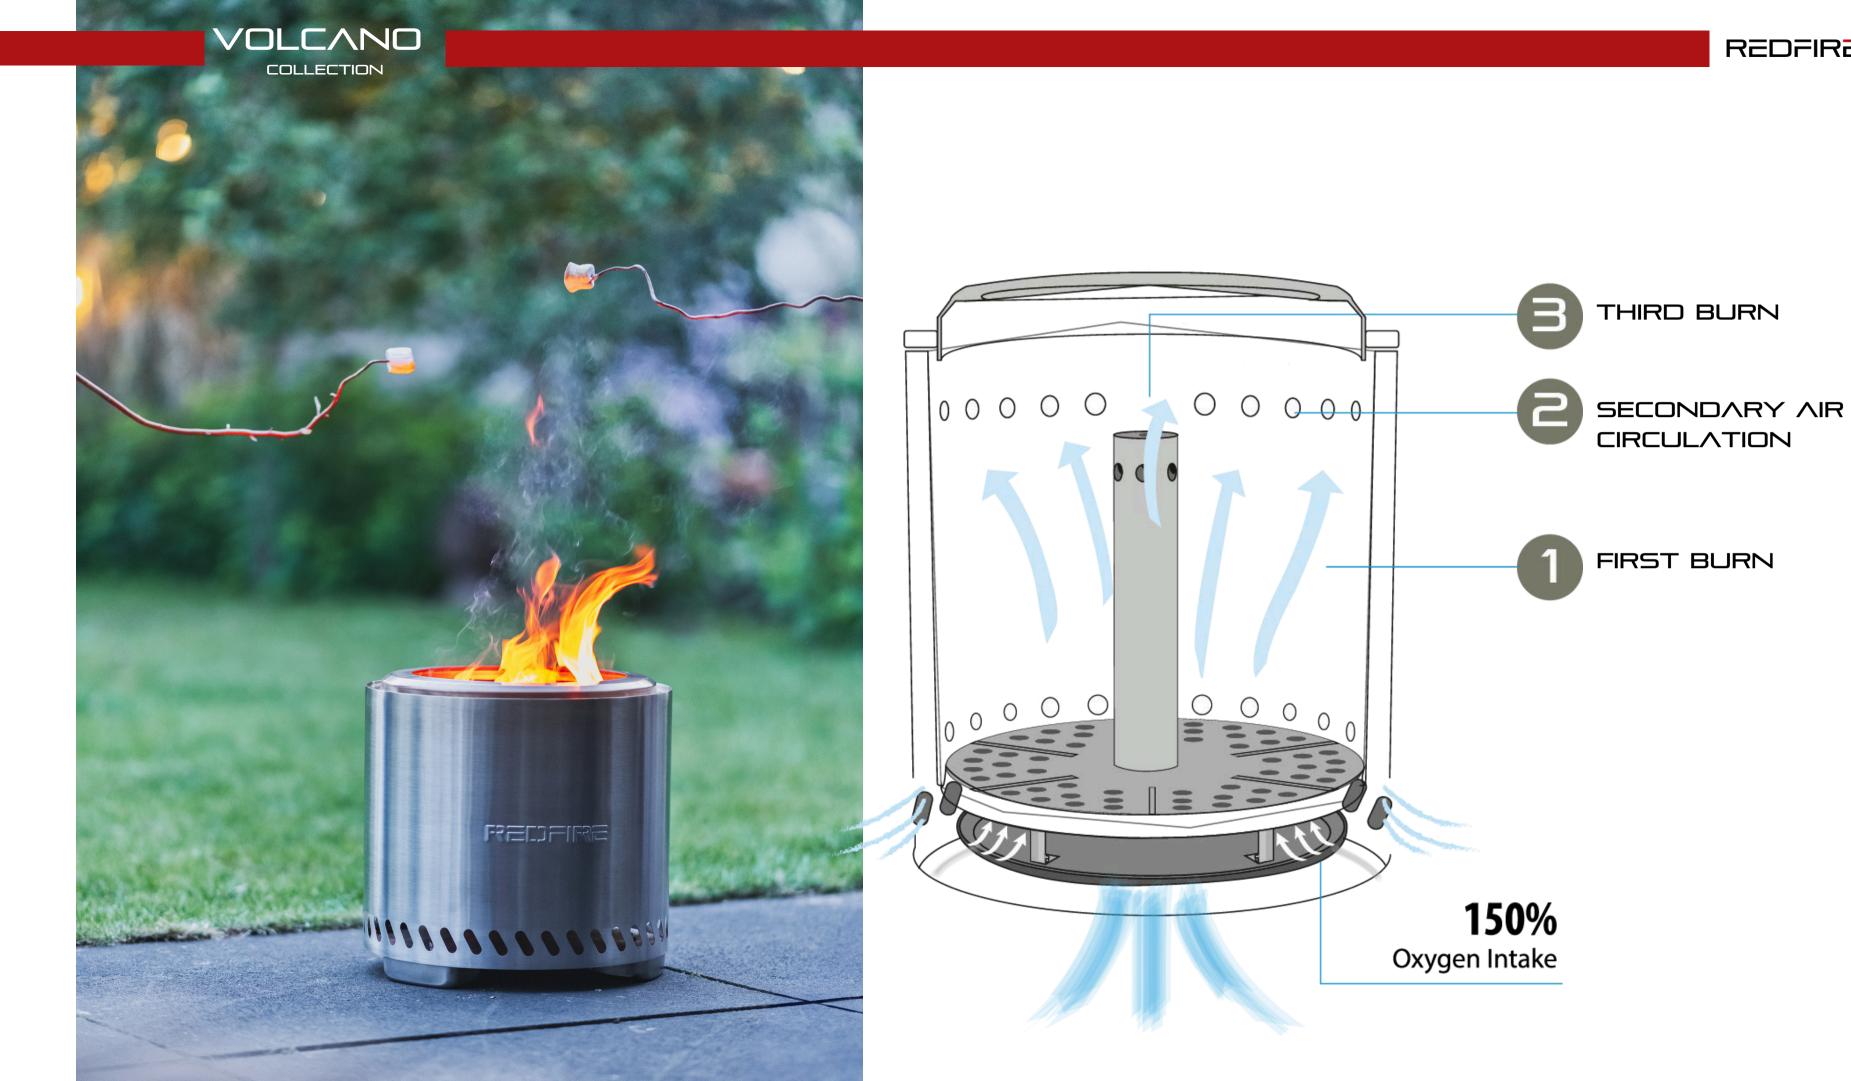

## VOLCANO

COLLECTION







### VOLCANO

#### COLLECTION

#### SMALL 14\*14\*18.7CM

NET WEIGHT 0.76KG GROSS WEIGHT 0.8KG



#### MEDIUM 18\*18\*24.5CM

NET WEIGHT 1.20 KG GROSS WEIGHT 1.35 KG



#### LARGE 38\*38\*32CM

NET WEIGHT 5.8 KG GROSS WEIGHT 6.8 KG



#### EXTRA LARGE

49.5\*49.5\*36CM

NET WEIGHT 10KG GROSS WEIGHT 12KG













#### IN THE BOX:







# CHOOSE YOUR FAVORITE COLOR

Choosing a favorite color is like selecting a piece of yourself to showcase to the world. It's a reflection of your personality, your mood, and your experiences.









#### DISPLAY VOLCANO

Example of an in-store presentation. Increase sales with a sales display.

16x Volcano Small12x Volcano Medium

#### SMALL



#### **MEDIUM**