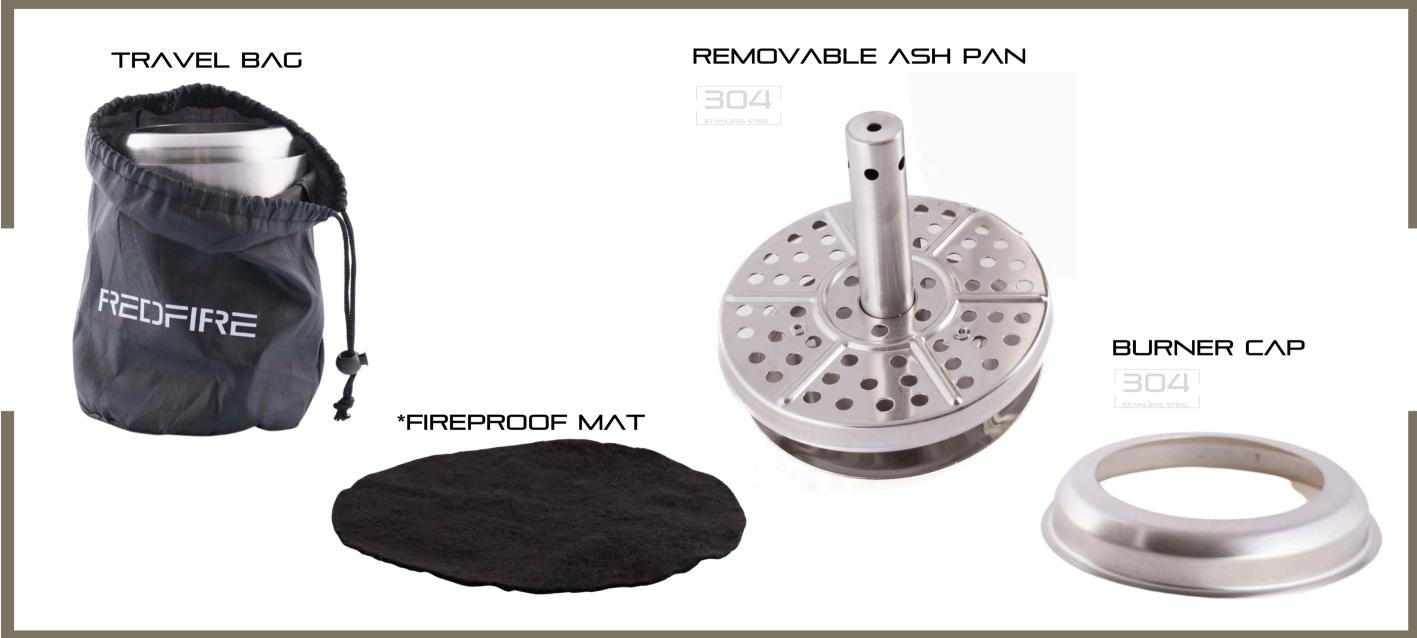

## VOLCANO

COLLECTION







### VOLCANO

#### COLLECTION

#### SMALL 14\*14\*18.7CM

NET WEIGHT 0.76KG GROSS WEIGHT 0.8KG



#### MEDIUM 18\*18\*24.5CM

NET WEIGHT 1.20 KG GROSS WEIGHT 1.35 KG



#### LARGE 38\*38\*32CM

NET WEIGHT 5.8 KG GROSS WEIGHT 6.8 KG



#### EXTRA LARGE

49.5\*49.5\*36CM

NET WEIGHT 10KG GROSS WEIGHT 12KG













#### IN THE BOX:







# CHOOSE YOUR FAVORITE COLOR

Choosing a favorite color is like selecting a piece of yourself to showcase to the world. It's a reflection of your personality, your mood, and your experiences.









#### DISPLAY VOLCANO

Example of an in-store presentation. Increase sales with a sales display.

16x Volcano Small12x Volcano Medium

#### SMALL



#### **MEDIUM**