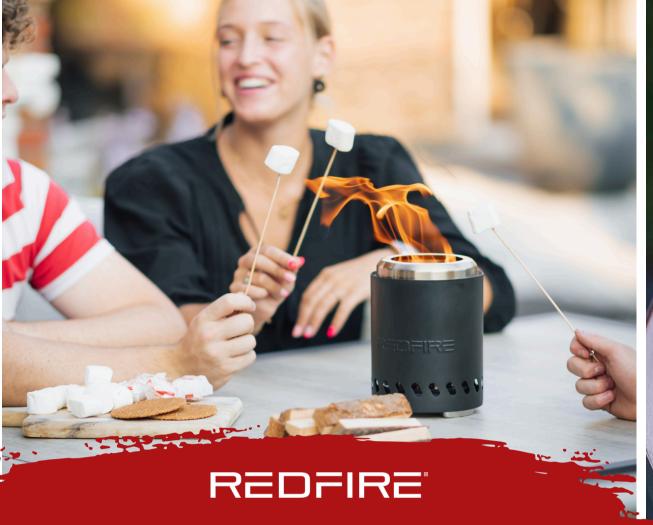

# CHOOSE YOUR FAVORITE COLOR

Choosing a favorite color is like selecting a piece of yourself to showcase to the world. It's a reflection of your personality, your mood, and your experiences.