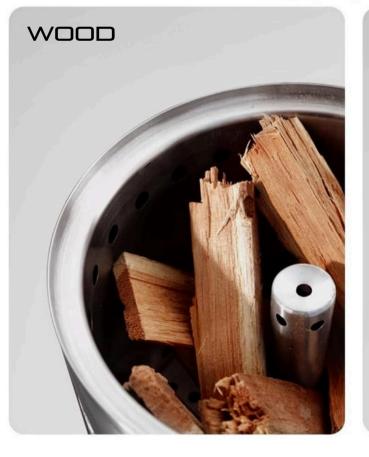

## VOLCANO

COLLECTION







### VOLCANO

#### COLLECTION

#### SMALL 14\*14\*18.7CM

NET WEIGHT 0.76KG GROSS WEIGHT 0.8KG



#### MEDIUM 18\*18\*24.5CM

NET WEIGHT 1.20 KG GROSS WEIGHT 1.35 KG



#### LARGE 38\*38\*32CM

NET WEIGHT 5.8 KG GROSS WEIGHT 6.8 KG



#### EXTRA LARGE

49.5\*49.5\*36CM

NET WEIGHT 10KG GROSS WEIGHT 12KG













#### IN THE BOX:







# CHOOSE YOUR FAVORITE COLOR

Choosing a favorite color is like selecting a piece of yourself to showcase to the world. It's a reflection of your personality, your mood, and your experiences.









#### DISPLAY VOLCANO

Example of an in-store presentation. Increase sales with a sales display.

16x Volcano Small12x Volcano Medium

#### SMALL



#### **MEDIUM**