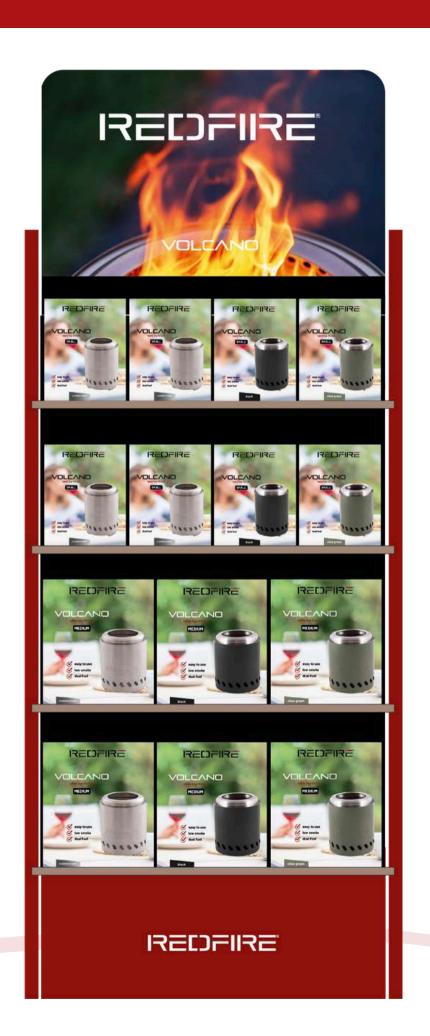

#### DISPLAY VOLCANO

Example of an in-store presentation. Increase sales with a sales display.

16x Volcano Small12x Volcano Medium