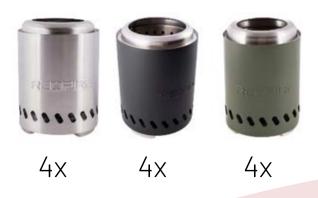

## VOLCANO

COLLECTION







### VOLCANO

#### COLLECTION

#### SMALL 14\*14\*18.7CM

NET WEIGHT 0.76KG GROSS WEIGHT 0.8KG



#### MEDIUM 18\*18\*24.5CM

NET WEIGHT 1.20 KG GROSS WEIGHT 1.35 KG



#### LARGE 38\*38\*32CM

NET WEIGHT 5.8 KG GROSS WEIGHT 6.8 KG



#### EXTRA LARGE

49.5\*49.5\*36CM

NET WEIGHT 10KG GROSS WEIGHT 12KG













#### IN THE BOX:







# CHOOSE YOUR FAVORITE COLOR

Choosing a favorite color is like selecting a piece of yourself to showcase to the world. It's a reflection of your personality, your mood, and your experiences.









#### DISPLAY VOLCANO

Example of an in-store presentation. Increase sales with a sales display.

16x Volcano Small12x Volcano Medium

#### SMALL



#### **MEDIUM**