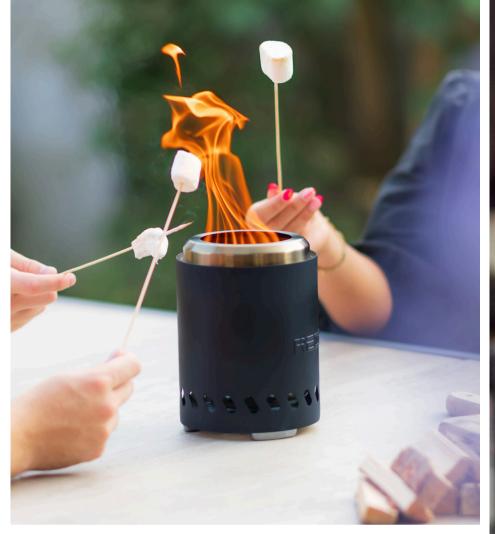

# CHOOSE YOUR FAVORITE COLOR

Choosing a favorite color is like selecting a piece of yourself to showcase to the world. It's a reflection of your personality, your mood, and your experiences.