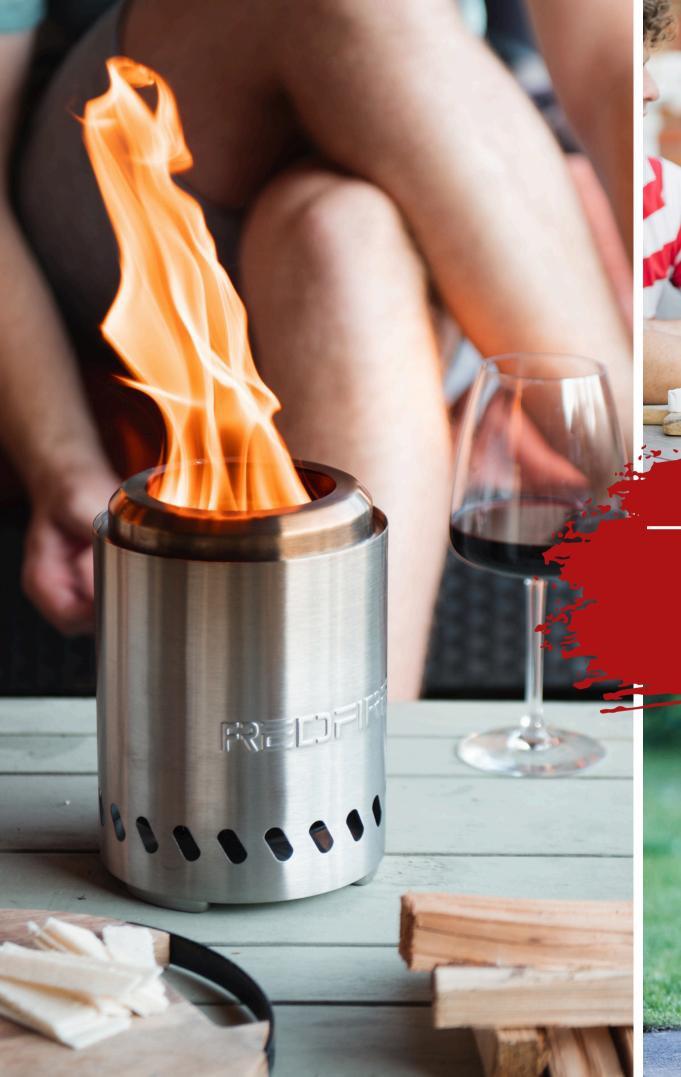

# CHOOSE YOUR FAVORITE COLOR

Choosing a favorite color is like selecting a piece of yourself to showcase to the world. It's a reflection of your personality, your mood, and your experiences.