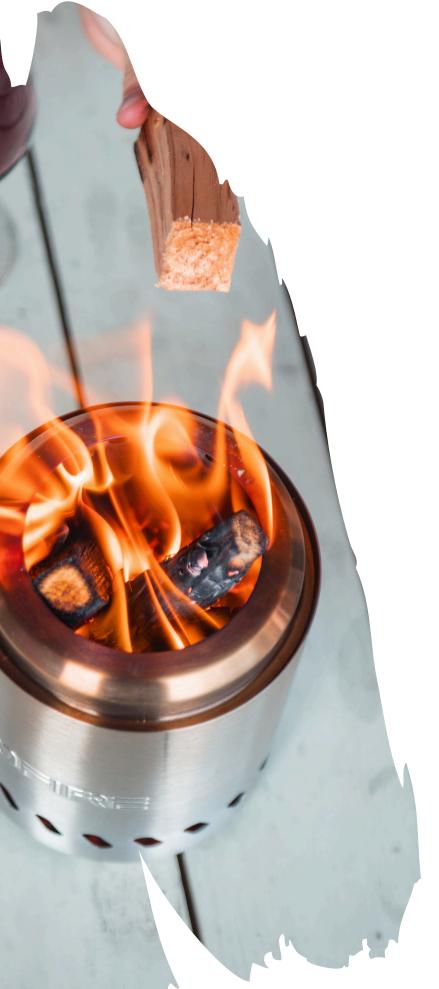

## VOLCANO

COLLECTION







### VOLCANO

#### COLLECTION

#### SMALL 14\*14\*18.7CM

NET WEIGHT 0.76KG GROSS WEIGHT 0.8KG



#### MEDIUM 18\*18\*24.5CM

NET WEIGHT 1.20 KG GROSS WEIGHT 1.35 KG



#### LARGE 38\*38\*32CM

NET WEIGHT 5.8 KG GROSS WEIGHT 6.8 KG



#### EXTRA LARGE

49.5\*49.5\*36CM

NET WEIGHT 10KG GROSS WEIGHT 12KG













#### IN THE BOX:







# CHOOSE YOUR FAVORITE COLOR

Choosing a favorite color is like selecting a piece of yourself to showcase to the world. It's a reflection of your personality, your mood, and your experiences.









#### DISPLAY VOLCANO

Example of an in-store presentation. Increase sales with a sales display.

16x Volcano Small12x Volcano Medium

#### SMALL



#### **MEDIUM**