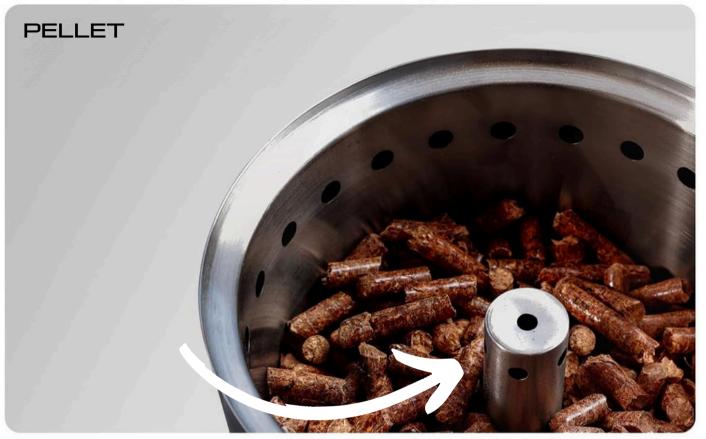

## VOLCANO

COLLECTION







### VOLCANO

#### COLLECTION

#### SMALL 14\*14\*18.7CM

NET WEIGHT 0.76KG GROSS WEIGHT 0.8KG



#### MEDIUM 18\*18\*24.5CM

NET WEIGHT 1.20 KG GROSS WEIGHT 1.35 KG



#### LARGE 38\*38\*32CM

NET WEIGHT 5.8 KG GROSS WEIGHT 6.8 KG



#### EXTRA LARGE

49.5\*49.5\*36CM

NET WEIGHT 10KG GROSS WEIGHT 12KG













#### IN THE BOX:







# CHOOSE YOUR FAVORITE COLOR

Choosing a favorite color is like selecting a piece of yourself to showcase to the world. It's a reflection of your personality, your mood, and your experiences.









#### DISPLAY VOLCANO

Example of an in-store presentation. Increase sales with a sales display.

16x Volcano Small12x Volcano Medium

#### SMALL



#### **MEDIUM**