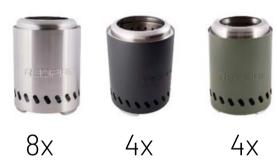

## VOLCANO

COLLECTION







### VOLCANO

#### COLLECTION

#### SMALL 14\*14\*18.7CM

NET WEIGHT 0.76KG GROSS WEIGHT 0.8KG



#### MEDIUM 18\*18\*24.5CM

NET WEIGHT 1.20 KG GROSS WEIGHT 1.35 KG



#### LARGE 38\*38\*32CM

NET WEIGHT 5.8 KG GROSS WEIGHT 6.8 KG



#### EXTRA LARGE

49.5\*49.5\*36CM

NET WEIGHT 10KG GROSS WEIGHT 12KG













#### IN THE BOX:







# CHOOSE YOUR FAVORITE COLOR

Choosing a favorite color is like selecting a piece of yourself to showcase to the world. It's a reflection of your personality, your mood, and your experiences.









#### DISPLAY VOLCANO

Example of an in-store presentation. Increase sales with a sales display.

16x Volcano Small12x Volcano Medium

#### SMALL



#### **MEDIUM**