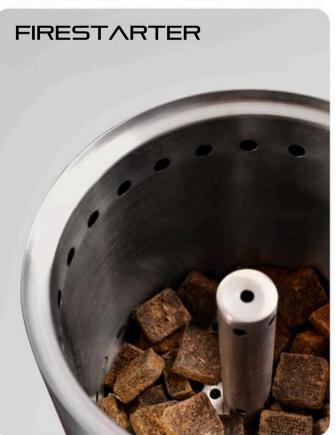

## VOLCANO

COLLECTION







### VOLCANO

#### COLLECTION

#### SMALL 14\*14\*18.7CM

NET WEIGHT 0.76KG GROSS WEIGHT 0.8KG



#### MEDIUM 18\*18\*24.5CM

NET WEIGHT 1.20 KG GROSS WEIGHT 1.35 KG



#### LARGE 38\*38\*32CM

NET WEIGHT 5.8 KG GROSS WEIGHT 6.8 KG



#### EXTRA LARGE

49.5\*49.5\*36CM

NET WEIGHT 10KG GROSS WEIGHT 12KG













#### IN THE BOX:







# CHOOSE YOUR FAVORITE COLOR

Choosing a favorite color is like selecting a piece of yourself to showcase to the world. It's a reflection of your personality, your mood, and your experiences.









#### DISPLAY VOLCANO

Example of an in-store presentation. Increase sales with a sales display.

16x Volcano Small12x Volcano Medium

#### SMALL



#### **MEDIUM**