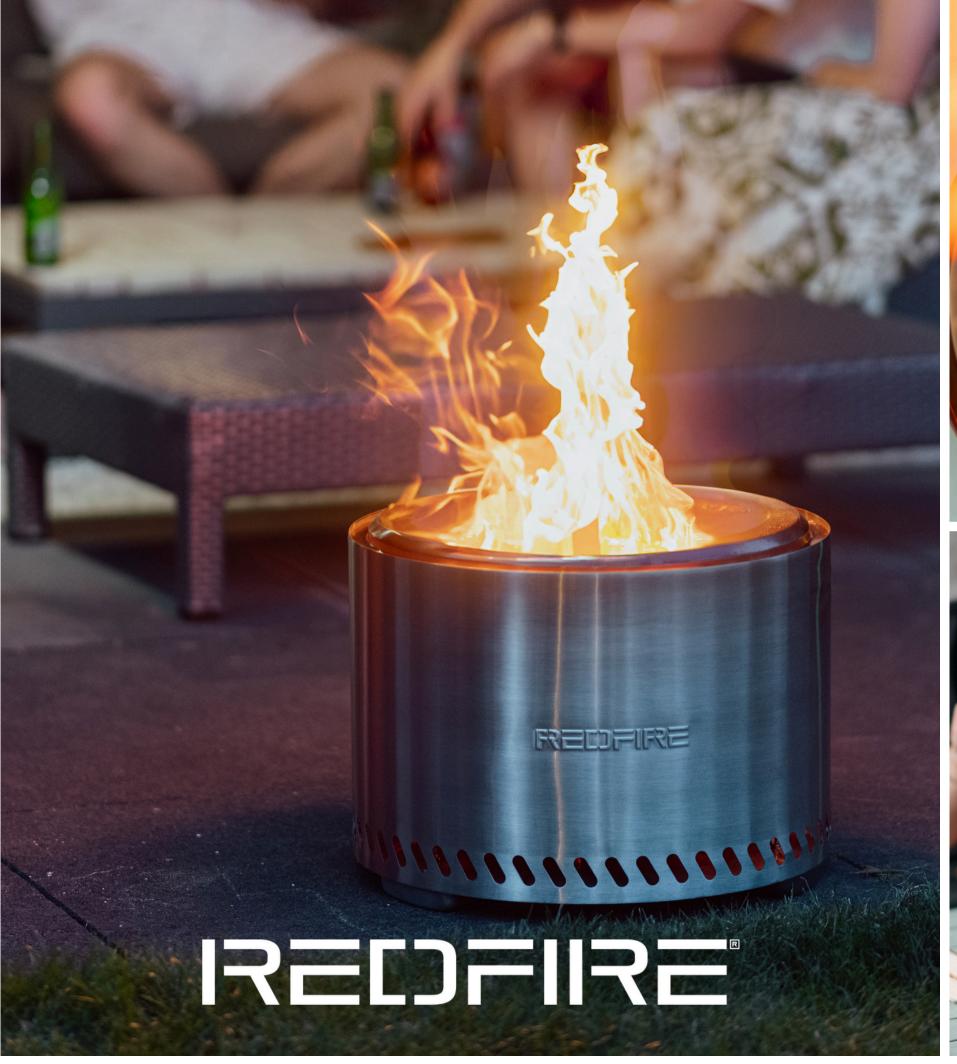

## VOLCANO

COLLECTION







### VOLCANO

#### COLLECTION

#### SMALL 14\*14\*18.7CM

NET WEIGHT 0.76KG GROSS WEIGHT 0.8KG



#### MEDIUM 18\*18\*24.5CM

NET WEIGHT 1.20 KG GROSS WEIGHT 1.35 KG



#### LARGE 38\*38\*32CM

NET WEIGHT 5.8 KG GROSS WEIGHT 6.8 KG



#### EXTRA LARGE

49.5\*49.5\*36CM

NET WEIGHT 10KG GROSS WEIGHT 12KG













#### IN THE BOX:







# CHOOSE YOUR FAVORITE COLOR

Choosing a favorite color is like selecting a piece of yourself to showcase to the world. It's a reflection of your personality, your mood, and your experiences.









#### DISPLAY VOLCANO

Example of an in-store presentation. Increase sales with a sales display.

16x Volcano Small12x Volcano Medium

#### SMALL



#### **MEDIUM**