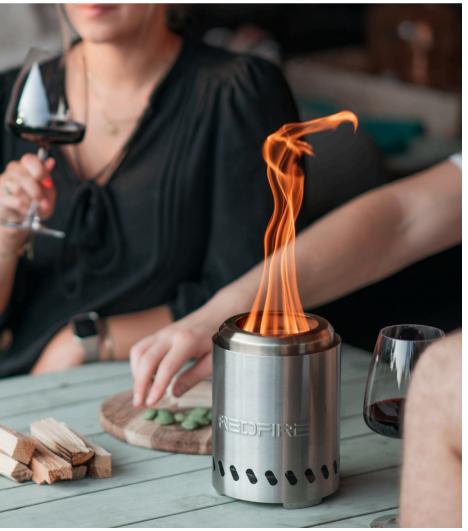

# CHOOSE YOUR FAVORITE COLOR

Choosing a favorite color is like selecting a piece of yourself to showcase to the world. It's a reflection of your personality, your mood, and your experiences.