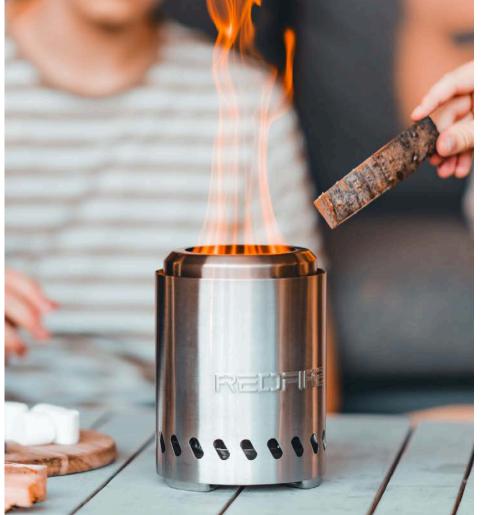

## VOLCANO

COLLECTION







### VOLCANO

#### COLLECTION

#### SMALL 14\*14\*18.7CM

NET WEIGHT 0.76KG GROSS WEIGHT 0.8KG



#### MEDIUM 18\*18\*24.5CM

NET WEIGHT 1.20 KG GROSS WEIGHT 1.35 KG



#### LARGE 38\*38\*32CM

NET WEIGHT 5.8 KG GROSS WEIGHT 6.8 KG



#### EXTRA LARGE

49.5\*49.5\*36CM

NET WEIGHT 10KG GROSS WEIGHT 12KG













#### IN THE BOX:







# CHOOSE YOUR FAVORITE COLOR

Choosing a favorite color is like selecting a piece of yourself to showcase to the world. It's a reflection of your personality, your mood, and your experiences.









#### DISPLAY VOLCANO

Example of an in-store presentation. Increase sales with a sales display.

16x Volcano Small12x Volcano Medium

#### SMALL



#### **MEDIUM**