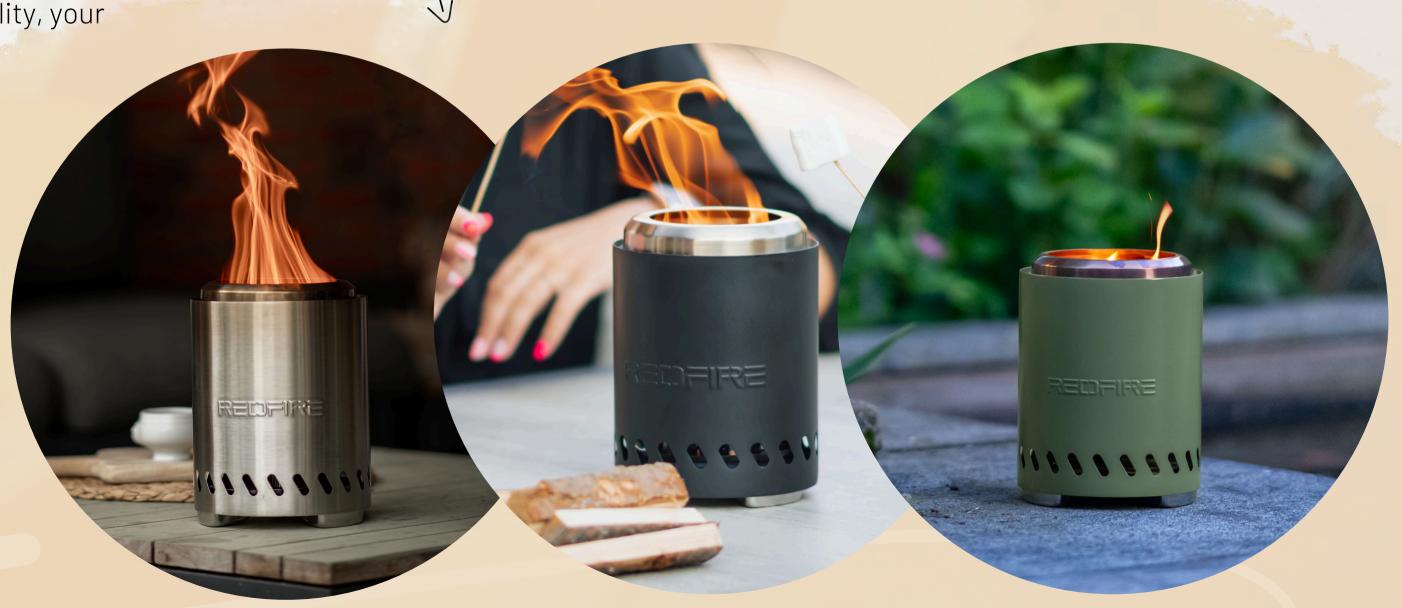

# CHOOSE YOUR FAVORITE COLOR

Choosing a favorite color is like selecting a piece of yourself to showcase to the world. It's a reflection of your personality, your mood, and your experiences.