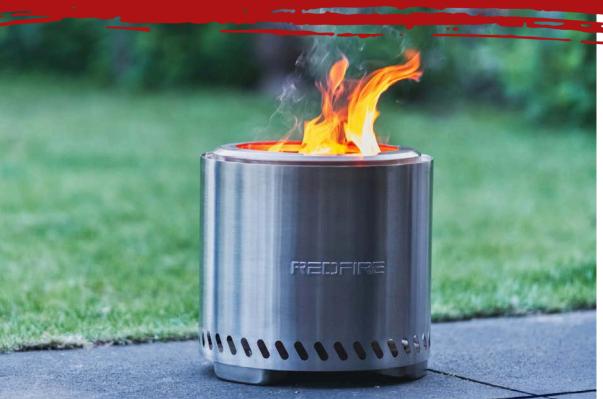

# CHOOSE YOUR FAVORITE COLOR

Choosing a favorite color is like selecting a piece of yourself to showcase to the world. It's a reflection of your personality, your mood, and your experiences.