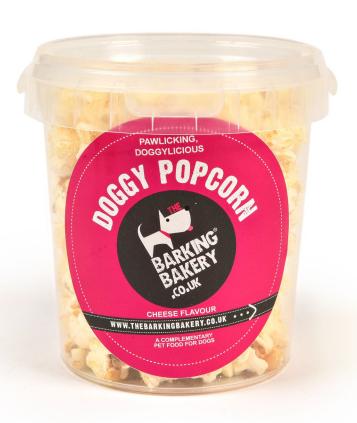

9 |
|   | 2 | 5 |
|   | 2 | 9 |
|   | 3 | 3 |
|   | 3 | 9 |
|   | 4 | 1 |
| B |   |   |

## CORERAIGE.







## VANILLA WOOFIN WITH VANILLA FROSTING

T0601 · 9-12 MONTHS SHELF LIFE\*



## CAROB WOOFIN WITH VANILLA FROSTING

T0602 · 9-12 MONTHS SHELF LIFE\*



#### **WOOFINS**



## VANILLA WOOFIN WITH PINK FROSTING

T0603 · 9-12 MONTHS SHELF LIFE\*



## CAROB WOOFIN WITH VANILLA FROSTING

T0604 · 9-12 MONTHS SHELF LIFE\*







## CAROB WOOFIN WITH CAROB FROSTING

T0605 · 9-12 MONTHS SHELF LIFE\*



## CAROB WOOFIN WITH PINK FROSTING

T0606 · 9-12 MONTHS SHELF LIFE\*





### TRIO OF MINI ICED WOOFINS WITH CAROB

T0609 · 9-12 MONTHS SHELF LIFE\*

## TRIO OF MINI NAKED WOOFINS WITH CAROB

T0610 · 9-12 MONTHS SHELF LIFE\*





#### DOGGY CHEESE POPCORN BAG

TO611 · 12 MONTHS SHELF LIFE



#### DOGGY CHEESE POPCORN TUB

T0803 · 12 MONTHS SHELF LIFE





## MY PET PICTURE PAWTY CAKE

3-6 MONTHS SHELF LIFE\*



## STAR MY PET PICTURE CAKE





#### VANILLA YOGHURT TOPPED PAWTY CAKE

T0627 · 3-6 MONTHS SHELF LIFE\*



## HANDWRITTEN VANILLA YOGHURT PAWTY CAKE







3-6 MONTHS SHELF LIFE\*



#### HANDWRITTEN BLUE YOGHURT PAWTY CAKE





#### PINK YOGHURT TOPPED PAWTY CAKE

3-6 MONTHS SHELF LIFE\*



#### HANDWRITTEN PINK YOGHURT PAWTY CAKE





#### CAROB YOGHURT TOPPED PAWTY CAKE

3-6 MONTHS SHELF LIFE\*



#### HANDWRITTEN CAROB YOGHURT PAWTY CAKE





#### HANDWRITTEN GOTCHA DAY CAKE

3-6 MONTHS SHELF LIFE\*



#### YOGHURT TOPPED STAR CAKE WITH BONE





3-6 MONTHS SHELF LIFE\*



## **CHEESY BISCUITS**

T0705 · 9-12 MONTHS SHELF LIFE\*







#### **YOGHURT HEARTS**

T0