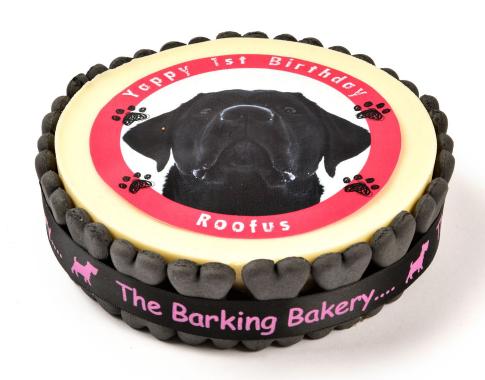

| 4 | 1 |
| B |   |   |

## CORERAIGE.







## VANILLA WOOFIN WITH VANILLA FROSTING

T0601 · 9-12 MONTHS SHELF LIFE\*



## CAROB WOOFIN WITH VANILLA FROSTING

T0602 · 9-12 MONTHS SHELF LIFE\*



#### **WOOFINS**



## VANILLA WOOFIN WITH PINK FROSTING

T0603 · 9-12 MONTHS SHELF LIFE\*



## CAROB WOOFIN WITH VANILLA FROSTING

T0604 · 9-12 MONTHS SHELF LIFE\*







## CAROB WOOFIN WITH CAROB FROSTING

T0605 · 9-12 MONTHS SHELF LIFE\*



## CAROB WOOFIN WITH PINK FROSTING

T0606 · 9-12 MONTHS SHELF LIFE\*





### TRIO OF MINI ICED WOOFINS WITH CAROB

T0609 · 9-12 MONTHS SHELF LIFE\*

## TRIO OF MINI NAKED WOOFINS WITH CAROB

T0610 · 9-12 MONTHS SHELF LIFE\*





#### DOGGY CHEESE POPCORN BAG

TO611 · 12 MONTHS SHELF LIFE



#### DOGGY CHEESE POPCORN TUB

T0803 · 12 MONTHS SHELF LIFE





## MY PET PICTURE PAWTY CAKE

3-6 MONTHS SHELF LIFE\*



## STAR MY PET PICTURE CAKE





#### VANILLA YOGHURT TOPPED PAWTY CAKE

T0627 · 3-6 MONTHS SHELF LIFE\*



## HANDWRITTEN VANILLA YOGHURT PAWTY CAKE







3-6 MONTHS SHELF LIFE\*



#### HANDWRITTEN BLUE YOGHURT PAWTY CAKE





#### PINK YOGHURT TOPPED PAWTY CAKE

3-6 MONTHS SHELF LIFE\*



#### HANDWRITTEN PINK YOGHURT PAWTY CAKE





#### CAROB YOGHURT TOPPED PAWTY CAKE

3-6 MONTHS SHELF LIFE\*



#### HANDWRITTEN CAROB YOGHURT PAWTY CAKE





#### HANDWRITTEN GOTCHA DAY CAKE

3-6 MONTHS SHELF LIFE\*



#### YOGHURT TOPPED STAR CAKE WITH BONE





3-6 MONTHS SHELF LIFE\*



## **CHEESY BISCUITS**

T0705 · 9-12 MONTHS SHELF LIFE\*







#### **YOGHURT HEARTS**

T0713 · 9-12 MONTHS SHELF LIFE\*

#### **DOMUTTZ**

T0731 · 9-12 MO