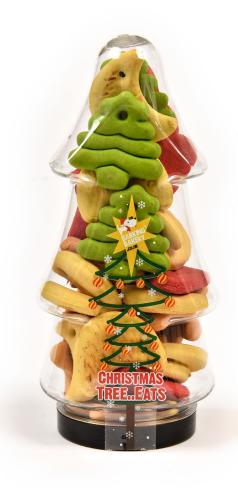

#### WOOFMAS STAR PUDDING PAWTY CAKE

T0737 · 3-6 MONTHS SHELF LIFE\*

WOOFMAS TREE TREATS

SNOWMAN BISCUIT JAR