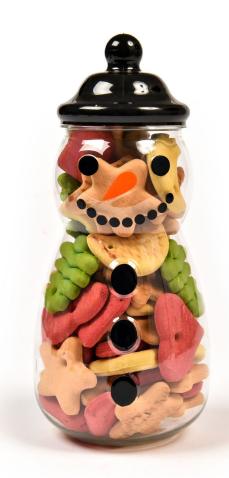

#### WOOFMAS STAR PUDDING PAWTY CAKE

T0737 · 3-6 MONTHS SHELF LIFE\*

WOOFMAS TREE TREATS

SNOWMAN BISCUIT JAR