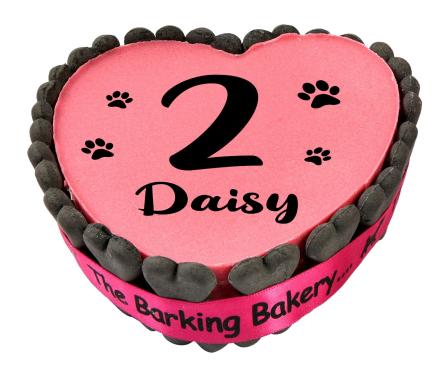

## HANDWRITTEN VANILLA YOGHURT PAWTY CAKE

3-6 MONTHS SHELF LIFE\*

#### HANDWRITTEN BLUE YOGHURT PAWTY CAKE