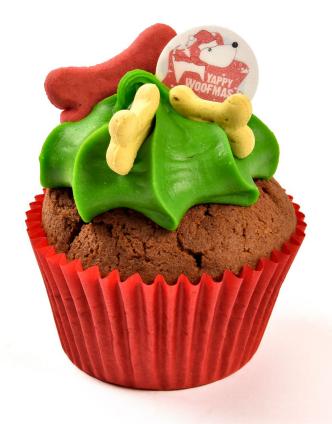

#### WOOFMAS STAR PUDDING PAWTY CAKE

T0737 · 3-6 MONTHS SHELF LIFE\*

WOOFMAS TREE TREATS

SNOWMAN BISCUIT JAR