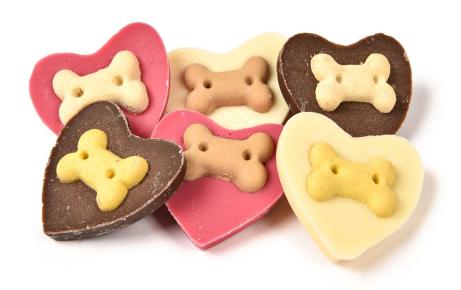

#### **YOGHURT HEARTS**

T0713 · 9-12 MONTHS SHELF LIFE\*

#### I WOOF YOU YOGHURT HEARTS

T0713 · 9-12 MONTHS SHELF LIFE\*