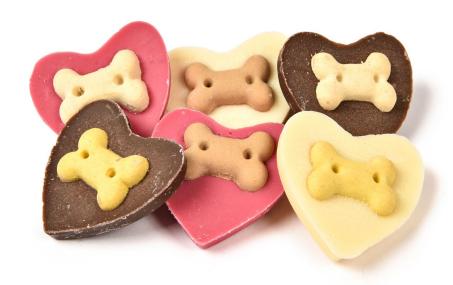

#### **YOGHURT HEARTS**

T0713 · 9-12 MONTHS SHELF LIFE\*

#### I WOOF YOU YOGHURT HEARTS

T0713 · 9-12 MONTHS SHELF LIFE\*

#### WOOFMAS YOGHURT HEARTS

T0748 · 9-12 MONTHS SHELF LIFE\*