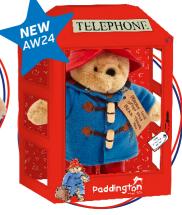

# **PHONE BOX** PADDINGTON

# PA2149

From Birth Display box • 25cm Pack of 3 5014475021496