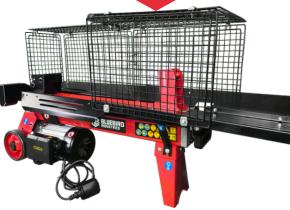

pacity
- 10 bar pressure

£95



**12V BATTERIES** 



2.5ah £28

4.0ah £48



## **TELESCOPIC HEDGE TRIMMER**

#### PHT 22-52

- 52cm blade
- 120 to 240cm length



## **ROTARY MOWER**

### LM 22 -41

- 41cm width
- 6 cutting heights



## **COMBI STRIMMER, HEDGE TRIMMER & POLE SAW**

#### **COMBI 22-800**

- Chain pruner
- Brushcutter
- Hedge trimmer
- **Extension**



21V RANGE



## **21V BATTERY**



#### BS 22-400

- 4.5m/s air speed
- 400w power



## **CHAIN PRUNER**

### CS 22-06 TIMBER

- 15cm blade



## **CHAIN SAW**

£439

#### THCS 22-07

- 20cm blade
- 3-4 hour battery life

## **CHAIN PRUNER**

### CS 22-07

- 18cm blade
- 650w power

£379 RRP



## **HEDGE TRIMMER**

#### HT 22-60

£339 60cm blade length 3 speeds RRP

## **BLOWER**

#### BL 22-300

- 300w power

£329







## **LSHE 7000**

- 7 ton force
- 230v motor





## **BACKPACK BLOWER**

## **BBL 801**

- 90m/s air speed
- 75.6cc engine





Prices are inclusive of VAT. Prices are correct at time of going to press. E&OE.



## **NIMBLER PCS 23-08**

- 210cm pole
- 10cm blade
- USB C charging