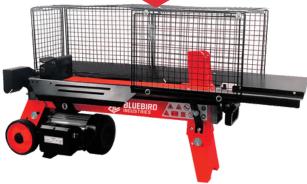

2.5ah £28

4.0ah £48



## **TELESCOPIC HEDGE TRIMMER**

#### PHT 22-52

- 52cm blade
- 120 to 240cm length



## **ROTARY MOWER**

### LM 22 -41

- 41cm width
- 6 cutting heights



## **COMBI STRIMMER, HEDGE TRIMMER & POLE SAW**

#### **COMBI 22-800**

- Chain pruner
- Brushcutter
- Hedge trimmer
- **Extension**



21V RANGE



## **21V BATTERY**



#### BS 22-400

- 4.5m/s air speed
- 400w power



## **CHAIN PRUNER**

### CS 22-06 TIMBER

- 15cm blade



## **CHAIN SAW**

£439

#### THCS 22-07

- 20cm blade
- 3-4 hour battery life

## **CHAIN PRUNER**

### CS 22-07

- 18cm blade
- 650w power

£379 RRP



## **HEDGE TRIMMER**

#### HT 22-60

£339 60cm blade length 3 speeds RRP

## **BLOWER**

#### BL 22-300

- 300w power

£329







## **LSHE 7000**

- 7 ton force
- 230v motor





## **BACKPACK BLOWER**

## **BBL 801**

- 90m/s air speed
- 75.6cc engine





Prices are inclusive of VAT. Prices are correct at time of going to press. E&OE.



## **NIMBLER PCS 23-08**

- 210cm pole
- 10cm blade
- USB C charging