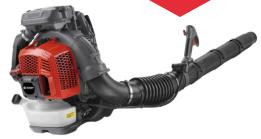

## **BACKPACK BLOWER**

## **BBL 801**

- 90m/s air speed
- 75.6cc engine

Prices are inclusive of VAT. Prices are correct at time of going to press. E&OE.