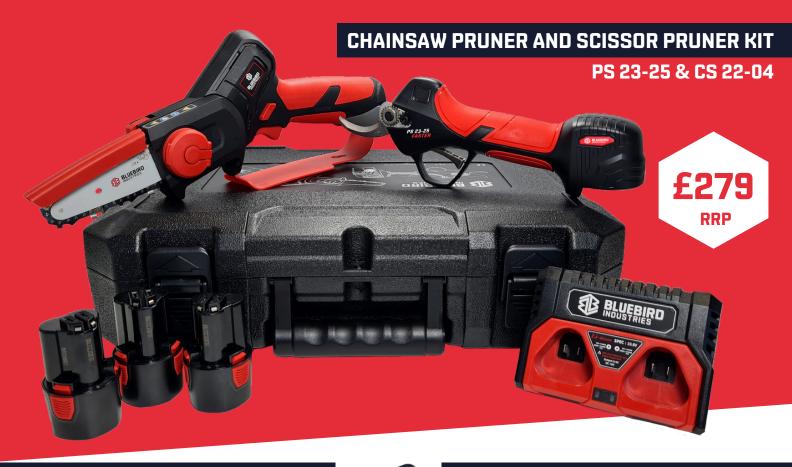

## **PRUNER**

#### PS 23-25

- Cut up to 25mm
- Progressive cut

£150

## **CHAIN PRUNER**

#### CS 22-04

- Cut up to 25mm
- Progressive cut