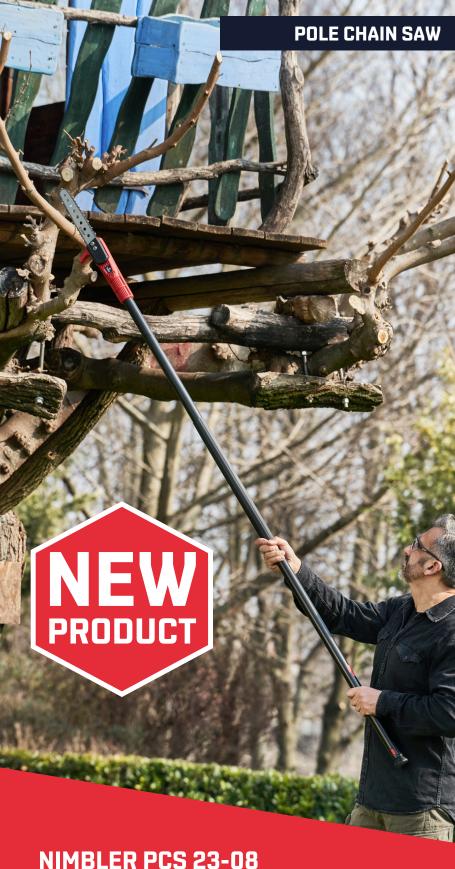

h
- 6 cutting heights



## **COMBI STRIMMER, HEDGE TRIMMER & POLE SAW**

#### **COMBI 22-800**

- Chain pruner
- Brushcutter
- Hedge trimmer
- **Extension**



21V RANGE



## **21V BATTERY**



#### BS 22-400

- 4.5m/s air speed
- 400w power



## **CHAIN PRUNER**

### CS 22-06 TIMBER

- 15cm blade



## **CHAIN SAW**

£439

#### THCS 22-07

- 20cm blade
- 3-4 hour battery life

## **CHAIN PRUNER**

### CS 22-07

- 18cm blade
- 650w power

£379 RRP



## **HEDGE TRIMMER**

#### HT 22-60

£339 60cm blade length 3 speeds RRP

## **BLOWER**

#### BL 22-300

- 300w power

£329







## **LSHE 7000**

- 7 ton force
- 230v motor





## **BACKPACK BLOWER**

## **BBL 801**

- 90m/s air speed
- 75.6cc engine





Prices are inclusive of VAT. Prices are correct at time of going to press. E&OE.



## **NIMBLER PCS 23-08**

- 210cm pole
- 10cm blade
- USB C charging