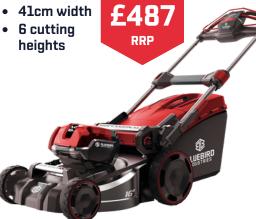

DISTRIBUTED BY



# 12V RANGE





## **GRASS SHEARS & HEDGE TRIMMER**

#### GC 22-10

- · Hedge trimmer
- Grass shears
- Optional extension pole



## **INCLUDE OPTIONAL EXTENSION POLE**

#### **EP 22-10**

- Extendable pole for GC 22-10
- 120 to 200cm length

£162

## **PRUNER**

#### PS 23-25

- Cut up to 25mm
- Progressive cut

£150

## **CHAIN PRUNER**

#### CS 22-04

- Cut up to 25mm
- Progressive cut



## **SPRAYER**

#### SG 22-10

- 1 litre capacity
- 10 bar pressure

£95



**12V BATTERIES** 



2.5ah £28

4.0ah £48



## **TELESCOPIC HEDGE TRIMMER**

#### PHT 22-52

- 52cm blade
- 120 to 240cm length



## **ROTARY MOWER**

### LM 22 -41

- 41cm width
- 6 cutting heights



## **COMBI STRIMMER, HEDGE TRIMMER & POLE SAW**

#### **COMBI 22-800**

- Chain pruner
- Brushcutter
- Hedge trimmer
- **Extension**



21V RANGE



## **21V BATTERY**



#### BS 22-400

- 4.5m/s air speed
- 400w power



## **CHAIN PRUNER**

### CS 22-06 TIMBER

- 15cm blade



## **CHAIN SAW**

£439

#### THCS 22-07

- 20cm blade
- 3-4 hour battery life

## **CHAIN PRUNER**

### CS 22-07

- 18cm blade
- 650w power

£379 RRP



## **HEDGE TRIMMER**

#### HT 22-60

£339 60cm blade length 3 speeds RRP

## **BLOWER**

#### BL 22-300

- 300w power

£329







## **LSHE 7000**

- 7 ton force
- 230v motor





## **BACKPACK BLOWER**

## **BBL 801**

- 90m/s air speed
- 75.6cc engine





Prices are inclusive of VAT. Prices are correct at time of going to press. E&OE.



## **NIMBLER PCS 23-0