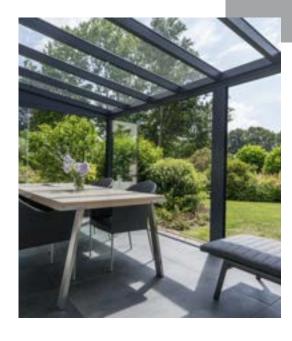

### Contact Us

07909335055

allseasonsbridgnorth@hotmail.com

https://www.facebook.com/A seasonverandasbridgnorth

The Pigato is a high-end aluminium veranda with a steel reinforced gutter profile. That makes it possible to have this veranda with safety glass roofing installed. Due to this clear roofing you can always enjoy perfect lighting, and can even enjoy the trees, birds or stars from under your veranda, giving it a sense of enrichment and pure luxury.

# THE PIGATO