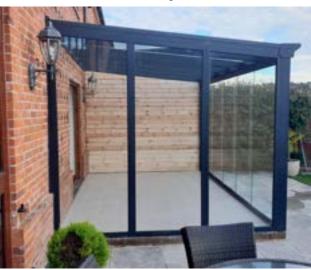

### Our best seller the Bosco

The Bosco veranda has a perfect finish and offers a wide variety of choices in design, such as a round or classic decorative gutter and half-round or square posts. Because of this, the Bosco can be customized entirely based on your style, taste, and preferences, and make sure that you have a perfect match with your home and garden.

#### Colours

Traffic white texturized / Cream white / Grey texturized / Black

#### Gutter

Round or victorian
Posts
Half-round or square

#### Roofing

Polycarbonate (Opal / Clear / Ultra clear / Solar control)

Width(mm) (mm)

4060/5060/6060/7060 or a multiple thereof

Depth (mm)

2500/3000/3500/4000/6000