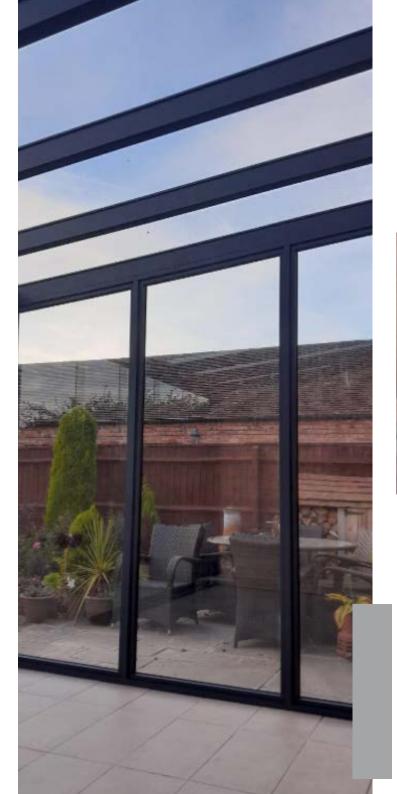

#### Applications

Can be installed both as a wall model and freestanding

Optional

LED lighting strip

Turn your veranda easily into a luxury garden room allowing you to enjoy your garden and terrace all year long. It allows you to create a new place in your home where the indoor and outdoors are merged. The glass panels are available in various heightand width dimensions can run in three to six rail tracks, and have no side frames

#### Colours

Traffic white texturized / Cream white /
Grey texturized / Black
Panel width
640/820/980/1040 mm
Glass thickness
10 mm
Number of tracks
2/3/4/5/6-track rails
Installation height
2000/2100/2150/2250/2200/2300/240
0/2500 mm