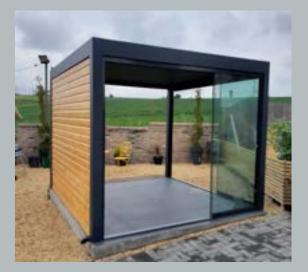

#### Applications

Can be installed both as a wall model and freestanding

Optional

LED lighting strip

Turn your veranda easily into a luxury garden room allowing you to enjoy your garden and terrace all year long. It allows you to create a new place in your home where the indoor and outdoors are merged. The glass panels are available in various heightand width dimensions can run in three to six rail tracks, and have no side frames

#### Colours

Traffic white texturized / Cream white /
Grey texturized / Black
Panel width
640/820/980/1040 mm
Glass thickness
10 mm
Number of tracks
2/3/4/5/6-track rails
Installation height
2000/2100/2150/2250/2200/2300/240
0/2500 mm

# GLASS ROOMS