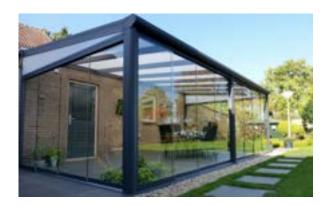

### Our best seller the Bosco

The Bosco veranda has a perfect finish and offers a wide variety of choices in design, such as a round or classic decorative gutter and half-round or square posts. Because of this, the Bosco can be customized entirely based on your style, taste, and preferences, and make sure that you have a perfect match with your home and garden.

#### Colours

Traffic white texturized / Cream white / Grey texturized / Black

#### Gutter

Round or victorian
Posts
Half-round or square

#### Roofing

Polycarbonate (Opal / Clear / Ultra clear / Solar control)

Width(mm) (mm)

4060/5060/6060/7060 or a multiple thereof

Depth (mm)

2500/3000/3500/4000/6000