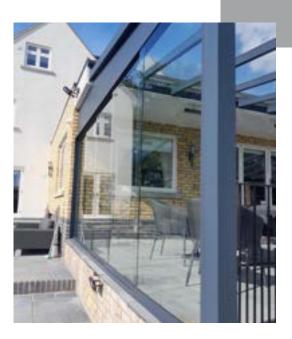

### Contact Us

07909335055

allseasonsbridgnorth@hotmail.com

https://www.facebook.com/A seasonverandasbridgnorth

The Pigato is a high-end aluminium veranda with a steel reinforced gutter profile. That makes it possible to have this veranda with safety glass roofing installed. Due to this clear roofing you can always enjoy perfect lighting, and can even enjoy the trees, birds or stars from under your veranda, giving it a sense of enrichment and pure luxury.