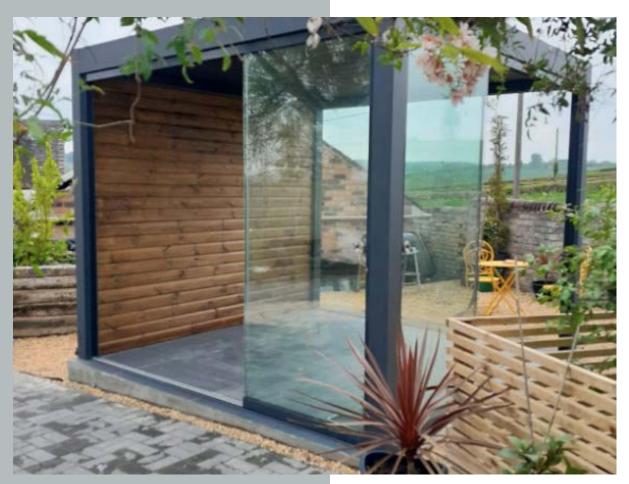

#### Applications

Can be installed both as a wall model and freestanding

Optional

LED lighting strip

Turn your veranda easily into a luxury garden room allowing you to enjoy your garden and terrace all year long. It allows you to create a new place in your home where the indoor and outdoors are merged. The glass panels are available in various heightand width dimensions can run in three to six rail tracks, and have no side frames

# GLASS ROOMS