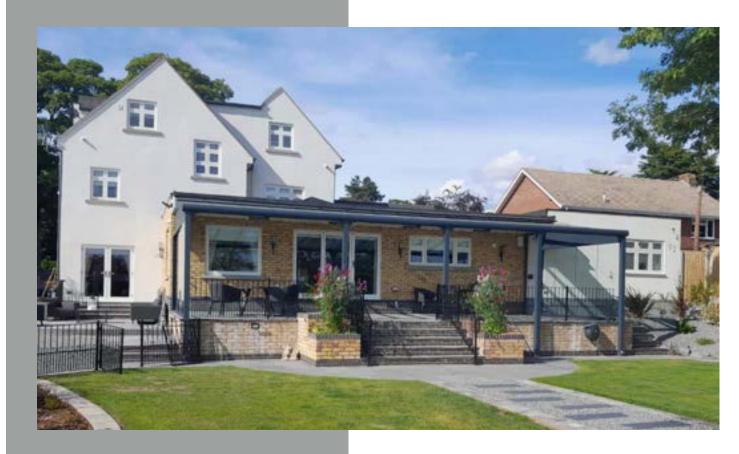

### Contact Us

07909335055

allseasonsbridgnorth@hotmail.com

https://www.facebook.com/A seasonverandasbridgnorth

The Pigato is a high-end aluminium veranda with a steel reinforced gutter profile. That makes it possible to have this veranda with safety glass roofing installed. Due to this clear roofing you can always enjoy perfect lighting, and can even enjoy the trees, birds or stars from under your veranda, giving it a sense of enrichment and pure luxury.

#### Colours

Traffic white texturized / Cream white / Grey texturized / Black

#### Gutter

Round or victorian\*

#### **Posts**

Half-round or square

#### Roofing

4.4.2. laminated clear safety glass or polycarbonate (Opal / Clear / Ultra clear/ Solar control)

#### Width(mm) (mm)

4060/5060/6060/7060 or a multiple thereof

Depth (mm)

2500/3000/3500/4000/6000

# THE PIGATO