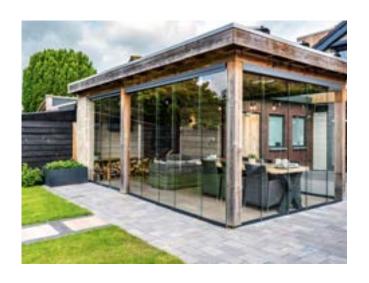

#### Applications

Can be installed both as a wall model and freestanding

Optional

LED lighting strip

Turn your veranda easily into a luxury garden room allowing you to enjoy your garden and terrace all year long. It allows you to create a new place in your home where the indoor and outdoors are merged. The glass panels are available in various heightand width dimensions can run in three to six rail tracks, and have no side frames

#### Colours

Traffic white texturized / Cream white /
Grey texturized / Black
Panel width
640/820/980/1040 mm
Glass thickness
10 mm
Number of tracks
2/3/4/5/6-track rails
Installation height
2000/2100/2150/2250/2200/2300/240
0/2500 mm

# GLASS ROOMS