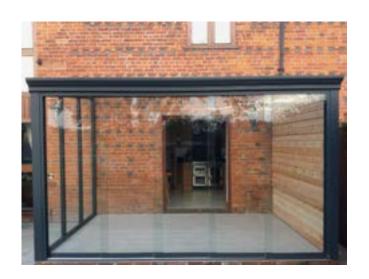

### Our best seller the Bosco

The Bosco veranda has a perfect finish and offers a wide variety of choices in design, such as a round or classic decorative gutter and half-round or square posts. Because of this, the Bosco can be customized entirely based on your style, taste, and preferences, and make sure that you have a perfect match with your home and garden.