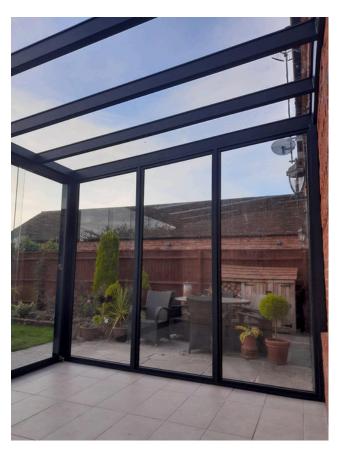

## Pigato Glass Roof with fixed glass panel side

Pigato Glass Roof with fixed glass side and front sliding glass doors.