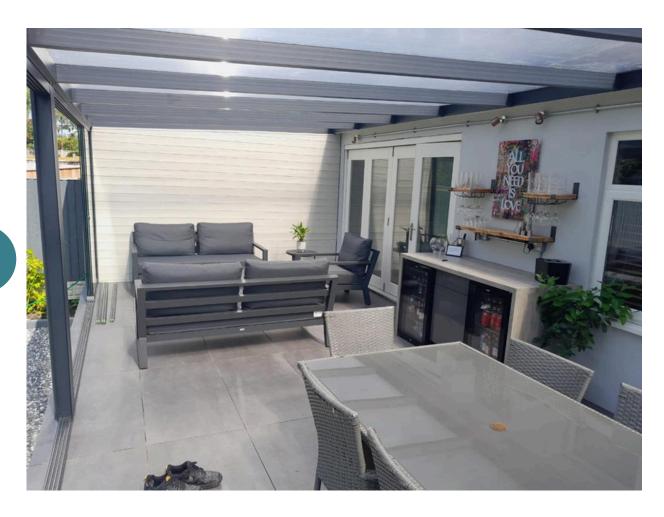

## Pigato Glass Roof with fixed wooden shiplap side, sliding glass front, fixed side glass.