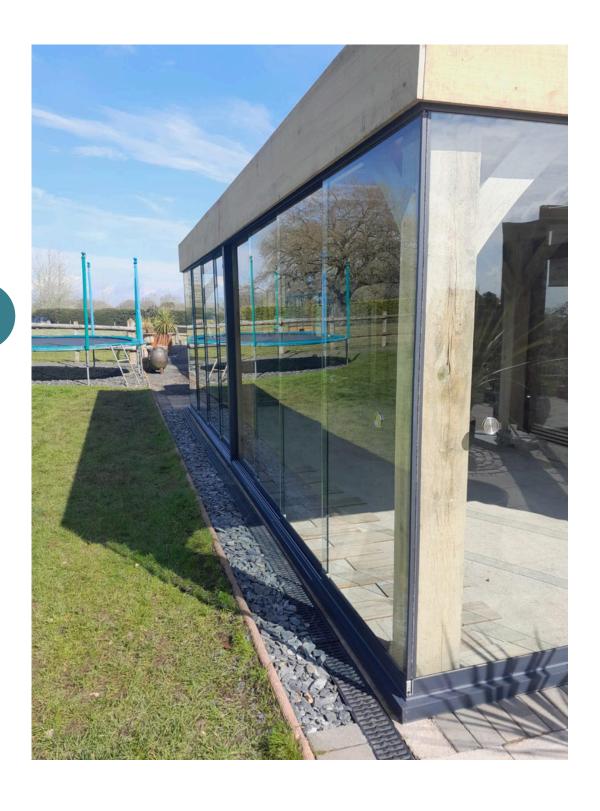

of (clear)**





## Pigato Glass Roof with fixed glass panel side



Pigato Glass Roof with fixed glass side and front sliding glass doors.



## Pigato Glass Roof with fixed wooden shiplap side, sliding glass front, fixed side glass.





## Pigato Glass Roof with aluminium grillo fencing side. Sliding glass front doors





# Bosco Grillo keyframe, glass sliding doors. Polycarbonate Roof.





# Bosco Polycarbonate roof. This can also come in ultra clear.





Pinella Motorised Roof with fixed wooden shiplap side, sliding glass front/side, fixed side glass.



Pinella Motorised Roof with fixed wooden shiplap side, sliding glass front/side, fixed side glass.





### **Bosco Normal Range**



### Sierra Lower Range



### **Wooden Range**



### **Wooden Range**



### **Wooden Range**