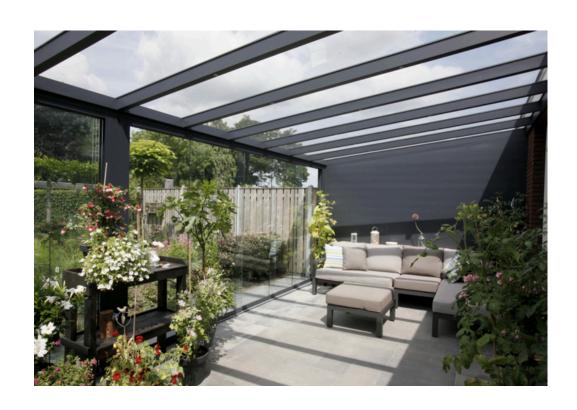

### **Verdeca Louvered Roof**





### **Pigato Glass Roof**





### **Bosco Polycarbonate Roof (clear)**





## Pigato Glass Roof with fixed glass panel side



Pigato Glass Roof with fixed glass side and front sliding glass doors.



## Pigato Glass Roof with fixed wooden shiplap side, sliding glass front, fixed side glass.





## Pigato Glass Roof with aluminium grillo fencing side. Sliding glass front doors





# Bosco Grillo keyframe, glass sliding doors. Polycarbonate Roof.





# Bosco Polycarbonate roof. This can also come in ultra clear.





Pinella Motorised Roof with fixed wooden shiplap side, sliding glass front/side, fixed side glass.



Pinella Motorised Roof with fixed wooden shiplap side, sliding glass front/side, fixed side glass.





### **Bosco Normal Range**



### Sierra Lower Range



### **Wooden Range**



### **Wooden Range**



### **Wooden Range**