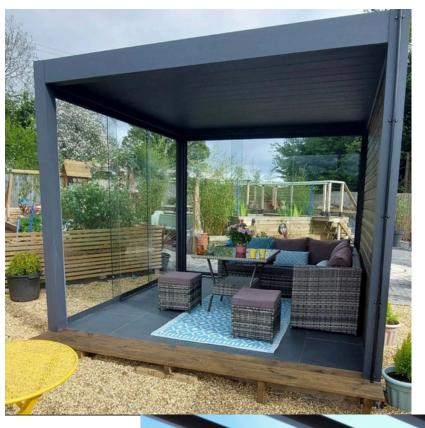

## Pigato Glass Roof with aluminium grillo fencing side. Sliding glass front doors