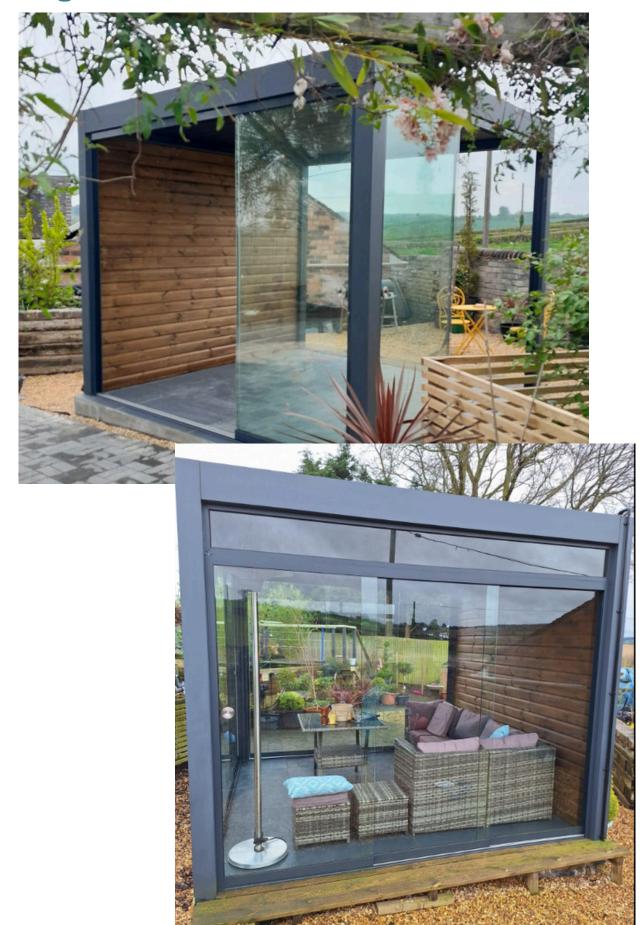

## Pigato Glass Roof with fixed wooden shiplap side, sliding glass front, fixed side glass.