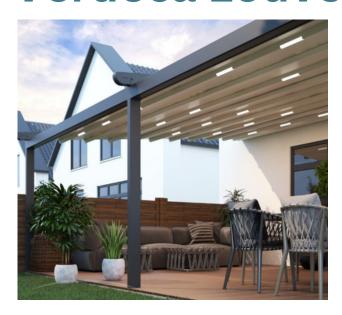

### **Verdeca Louvered Roof**





### **Pigato Glass Roof**





### **Bosco Polycarbonate Roof (clear)**





## Pigato Glass Roof with fixed glass panel side



Pigato Glass Roof with fixed glass side and front sliding glass doors.



## Pigato Glass Roof with fixed wooden shiplap side, sliding glass front, fixed side glass.





## Pigato Glass Roof with aluminium grillo fencing side. Sliding glass front doors





# Bosco Grillo keyframe, glass sliding doors. Polycarbonate Roof.





# Bosco Polycarbonate roof. This can also come in ultra clear.





Pinella Motorised Roof with fixed wooden shiplap side, sliding glass front/side, fixed side glass.



Pinella Motorised Roof with fixed wooden shiplap side, sliding glass front/side, fixed side glass.





### **Bosco Normal Range**



### Sierra Lower Range



### **W