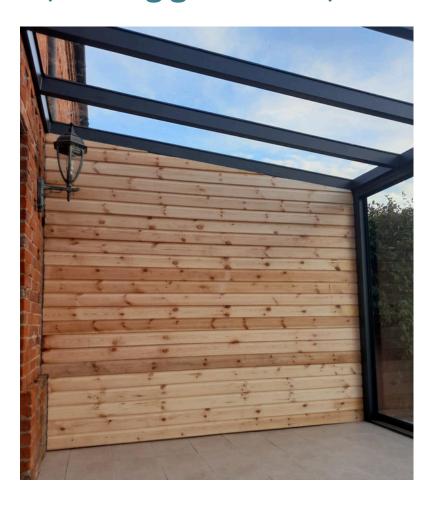

## Pigato Glass Roof with fixed wooden shiplap side, sliding glass front, fixed side glass.