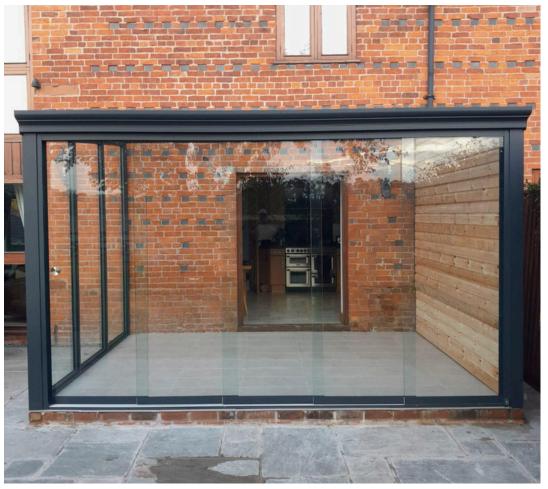

## Pigato Glass Roof with fixed wooden shiplap side, sliding glass front, fixed side glass.