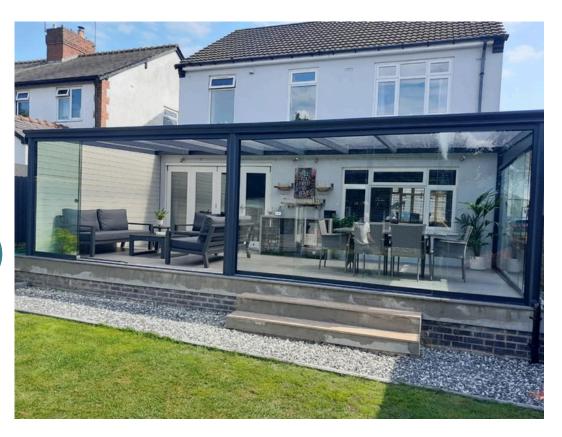

## Pigato Glass Roof with fixed wooden shiplap side, sliding glass front, fixed side glass.