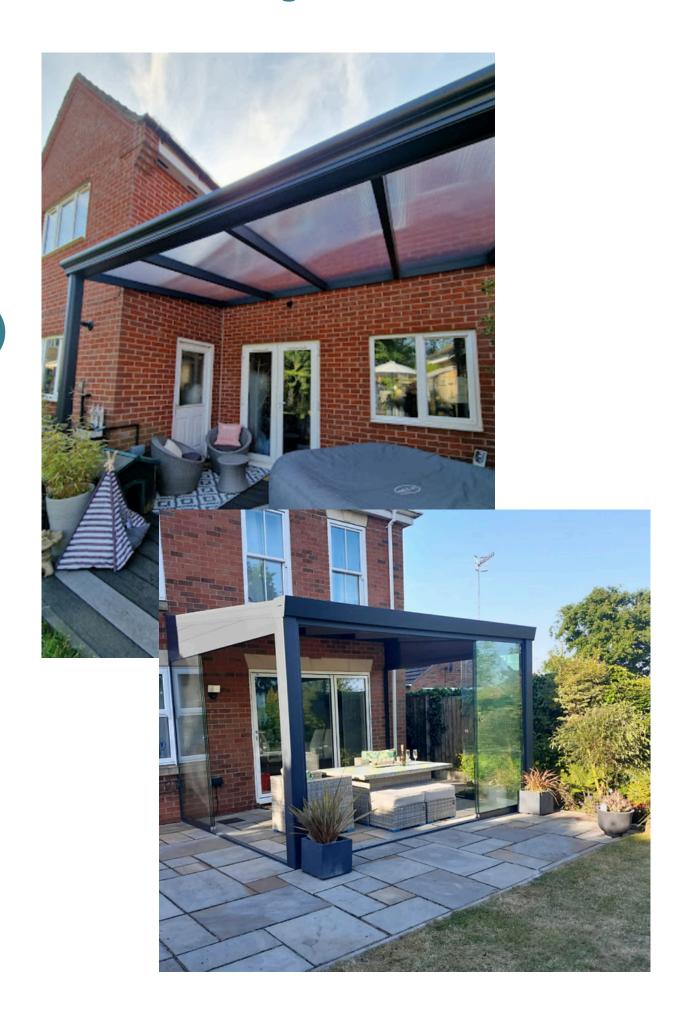

### **Pigato Glass Roof**

## Pigato Glass Roof with fixed glass panel side

Pigato Glass Roof with fixed glass side and front sliding glass doors.