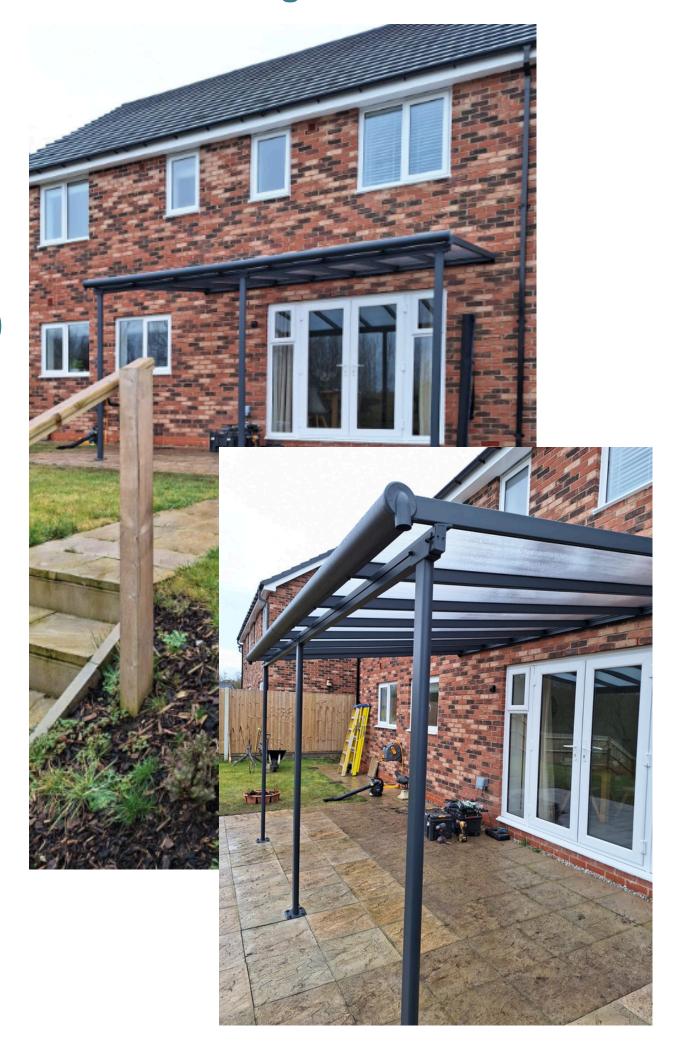

Roof**





### **Pigato Glass Roof**





### **Bosco Polycarbonate Roof (clear)**





## Pigato Glass Roof with fixed glass panel side



Pigato Glass Roof with fixed glass side and front sliding glass doors.



## Pigato Glass Roof with fixed wooden shiplap side, sliding glass front, fixed side glass.





## Pigato Glass Roof with aluminium grillo fencing side. Sliding glass front doors





# Bosco Grillo keyframe, glass sliding doors. Polycarbonate Roof.





# Bosco Polycarbonate roof. This can also come in ultra clear.





Pinella Motorised Roof with fixed wooden shiplap side, sliding glass front/side, fixed side glass.



Pinella Motorised Roof with fixed wooden shiplap side, sliding glass front/side, fixed side glass.





### **Bosco Normal Range**



### Sierra Lower Range



### **Wooden Range**



### **Wooden Range**



### **Wooden Range**