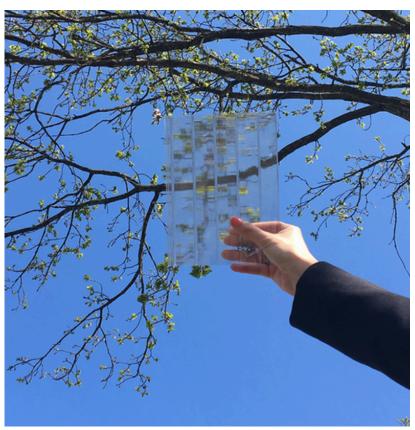

### **Bosco Polycarbonate Roof (clear)**

# Bosco Polycarbonate roof. This can also come in ultra clear.

Pinella Motorised Roof with fixed wooden shiplap side, sliding glass front/side, fixed side glass.

Pinella Motorised Roof with fixed wooden shiplap side, sliding glass front/side, fixed side glass.