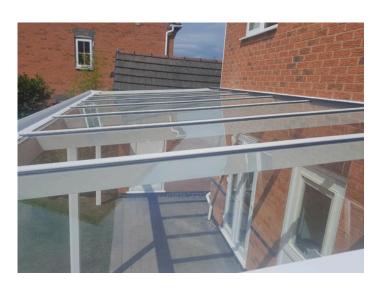

### **Verdeca Louvered Roof**





### **Pigato Glass Roof**





### **Bosco Polycarbonate Roof (clear)**





## Pigato Glass Roof with fixed glass panel side



Pigato Glass Roof with fixed glass side and front sliding glass doors.



## Pigato Glass Roof with fixed wooden shiplap side, sliding glass front, fixed side glass.





## Pigato Glass Roof with aluminium grillo fencing side. Sliding glass front doors





# Bosco Grillo keyframe, glass sliding doors. Polycarbonate Roof.





# Bosco Polycarbonate roof. This can also come in ultra clear.





Pinella Motorised Roof with fixed wooden shiplap side, sliding glass front/side, fixed side glass.



Pinella Motorised Roof with fixed wooden shiplap side, sliding glass front/side, fixed side glass.





### **Bosco Normal Range**



### Sierra Lower Range



### **Wooden Range**



### **Wooden R