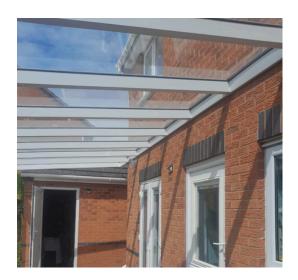

### **Verdeca Louvered Roof**





### **Pigato Glass Roof**





### **Bosco Polycarbonate Roof (clear)**





## Pigato Glass Roof with fixed glass panel side



Pigato Glass Roof with fixed glass side and front sliding glass doors.



## Pigato Glass Roof with fixed wooden shiplap side, sliding glass front, fixed side glass.





## Pigato Glass Roof with aluminium grillo fencing side. Sliding glass front doors





# Bosco Grillo keyframe, glass sliding doors. Polycarbonate Roof.





# Bosco Polycarbonate roof. This can also come in ultra clear.





Pinella Motorised Roof with fixed wooden shiplap side, sliding glass front/side, fixed side glass.



Pinella Motorised Roof with fixed wooden shiplap side, sliding glass front/side, fixed side glass.





### **Bosco Normal Range**



### Sierra Lower Range



### **Wooden Range**



### **Wooden Ran