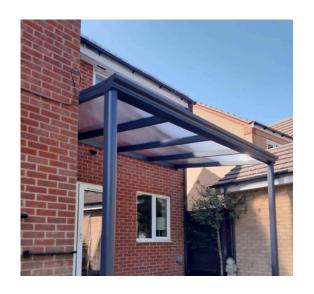

### **Bosco Polycarbonate Roof (clear)**

# Bosco Polycarbonate roof. This can also come in ultra clear.

Pinella Motorised Roof with fixed wooden shiplap side, sliding glass front/side, fixed side glass.

Pinella Motorised Roof with fixed wooden shiplap side, sliding glass front/side, fixed side glass.