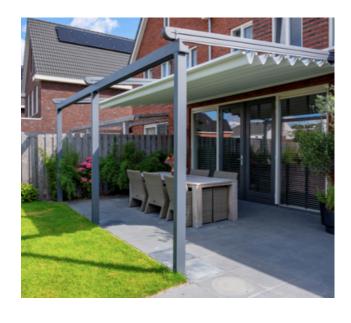

### **Verdeca Louvered Roof**





### **Pigato Glass Roof**





### **Bosco Polycarbonate Roof (clear)**





## Pigato Glass Roof with fixed glass panel side



Pigato Glass Roof with fixed glass side and front sliding glass doors.



## Pigato Glass Roof with fixed wooden shiplap side, sliding glass front, fixed side glass.





## Pigato Glass Roof with aluminium grillo fencing side. Sliding glass front doors





# Bosco Grillo keyframe, glass sliding doors. Polycarbonate Roof.





# Bosco Polycarbonate roof. This can also come in ultra clear.





Pinella Motorised Roof with fixed wooden shiplap side, sliding glass front/side, fixed side glass.



Pinella Motorised Roof with fixed wooden shiplap side, sliding glass front/side, fixed side glass.





### **Bosco Normal Range**



### Sierra Lower Range



### **Woo