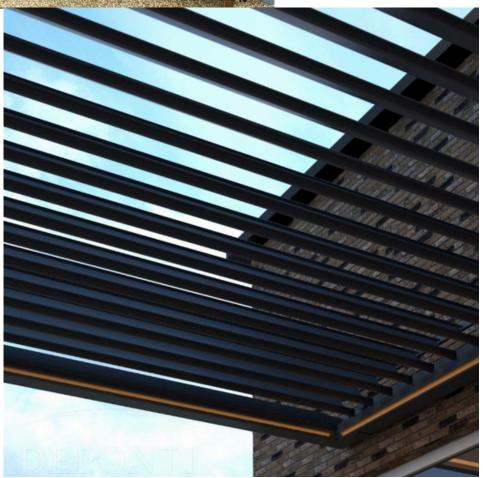

### **Verdeca Louvered Roof**





### **Pigato Glass Roof**





### **Bosco Polycarbonate Roof (clear)**





## Pigato Glass Roof with fixed glass panel side



Pigato Glass Roof with fixed glass side and front sliding glass doors.



## Pigato Glass Roof with fixed wooden shiplap side, sliding glass front, fixed side glass.





## Pigato Glass Roof with aluminium grillo fencing side. Sliding glass front doors





# Bosco Grillo keyframe, glass sliding doors. Polycarbonate Roof.





# Bosco Polycarbonate roof. This can also come in ultra clear.





Pinella Motorised Roof with fixed wooden shiplap side, sliding glass front/side, fixed side glass.



Pinella Motorised Roof with fixed wooden shiplap side, sliding glass front/side, fixed side glass.





### **Bosco Normal Range**



### Sierra Lower Range



### **Wooden Range**



### **Wooden Range**



### **Wooden Range**