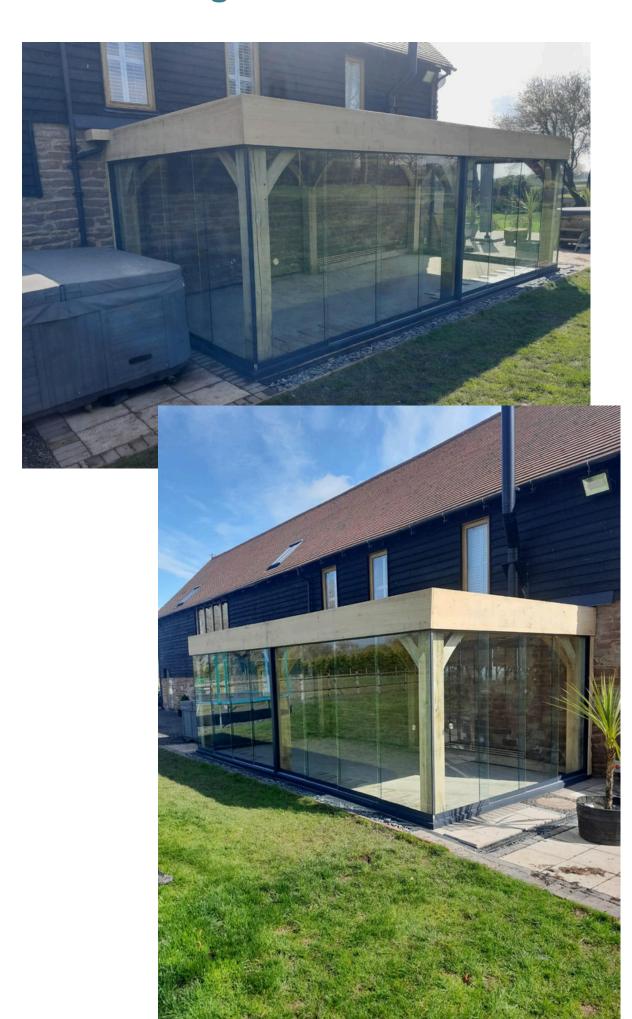

**Bosco Polycarbonate Roof (clear)**





## Pigato Glass Roof with fixed glass panel side



Pigato Glass Roof with fixed glass side and front sliding glass doors.



## Pigato Glass Roof with fixed wooden shiplap side, sliding glass front, fixed side glass.





## Pigato Glass Roof with aluminium grillo fencing side. Sliding glass front doors





# Bosco Grillo keyframe, glass sliding doors. Polycarbonate Roof.





# Bosco Polycarbonate roof. This can also come in ultra clear.





Pinella Motorised Roof with fixed wooden shiplap side, sliding glass front/side, fixed side glass.



Pinella Motorised Roof with fixed wooden shiplap side, sliding glass front/side, fixed side glass.





### **Bosco Normal Range**



### Sierra Lower Range



### **Wooden Range**



### **Wooden Range**



### **Wooden Range**