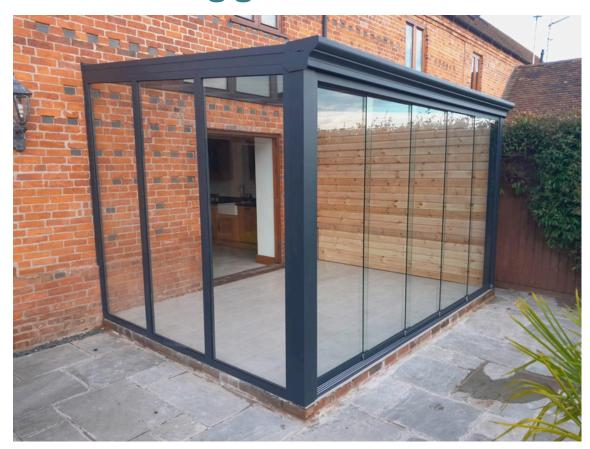

## Pigato Glass Roof with fixed wooden shiplap side, sliding glass front, fixed side glass.