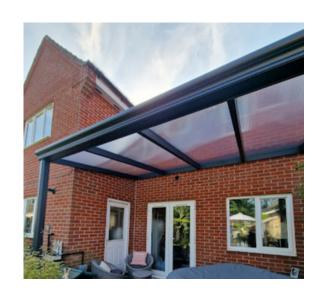

### **Verdeca Louvered Roof**





### **Pigato Glass Roof**





### **Bosco Polycarbonate Roof (clear)**





## Pigato Glass Roof with fixed glass panel side



Pigato Glass Roof with fixed glass side and front sliding glass doors.



## Pigato Glass Roof with fixed wooden shiplap side, sliding glass front, fixed side glass.





## Pigato Glass Roof with aluminium grillo fencing side. Sliding glass front doors





# Bosco Grillo keyframe, glass sliding doors. Polycarbonate Roof.





# Bosco Polycarbonate roof. This can also come in ultra clear.





Pinella Motorised Roof with fixed wooden shiplap side, sliding glass front/side, fixed side glass.



Pinella Motorised Roof with fixed wooden shiplap side, sliding glass front/side, fixed side glass.





### **Bosco Normal Range**



### Sierra Lower Range



### **Wooden Range**



### **Wooden Range**



### **Wooden Range**