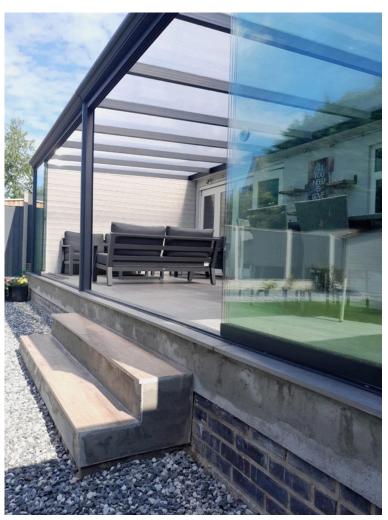

## Pigato Glass Roof with fixed wooden shiplap side, sliding glass front, fixed side glass.