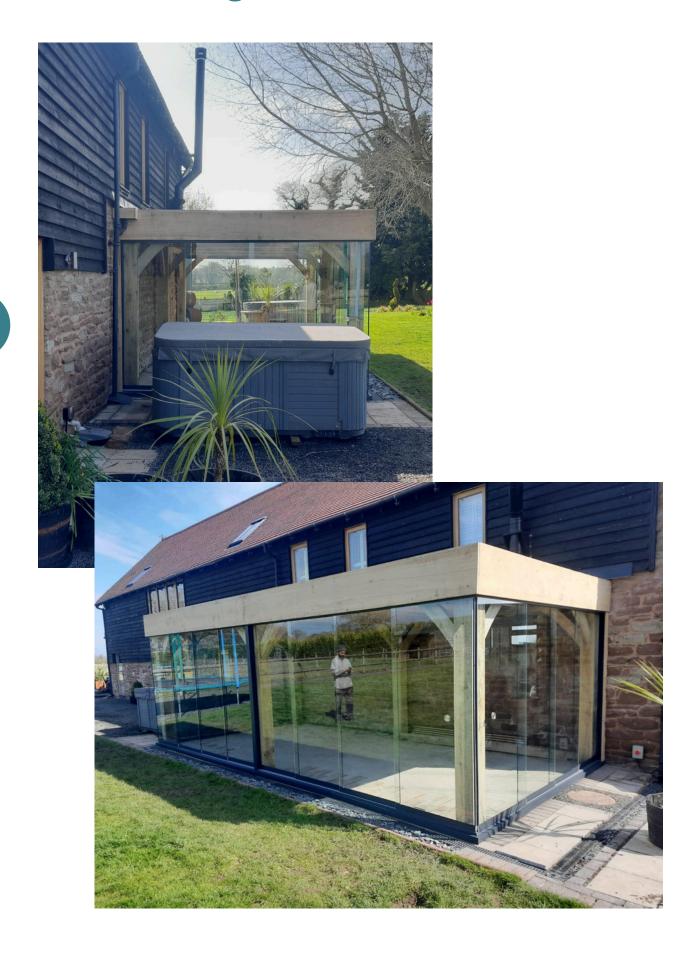

o Glass Roof**





### **Bosco Polycarbonate Roof (clear)**





## Pigato Glass Roof with fixed glass panel side



Pigato Glass Roof with fixed glass side and front sliding glass doors.



## Pigato Glass Roof with fixed wooden shiplap side, sliding glass front, fixed side glass.





## Pigato Glass Roof with aluminium grillo fencing side. Sliding glass front doors





# Bosco Grillo keyframe, glass sliding doors. Polycarbonate Roof.





# Bosco Polycarbonate roof. This can also come in ultra clear.





Pinella Motorised Roof with fixed wooden shiplap side, sliding glass front/side, fixed side glass.



Pinella Motorised Roof with fixed wooden shiplap side, sliding glass front/side, fixed side glass.





### **Bosco Normal Range**



### Sierra Lower Range



### **Wooden Range**



### **Wooden Range**



### **Wooden Range**