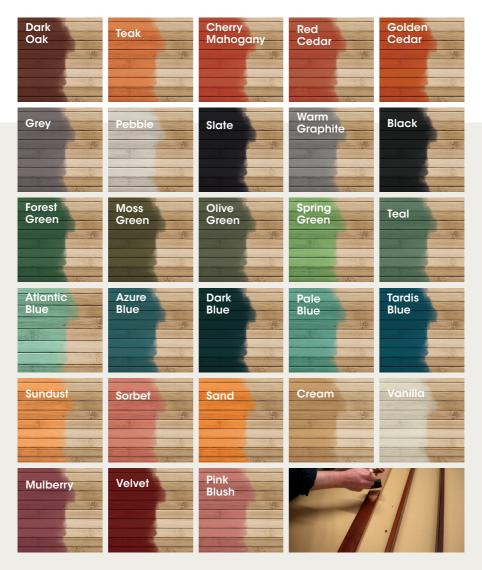

### Exterior Wood Stain Colour Chart

Our Exterior Wood Stain is available in the following 28 colours.