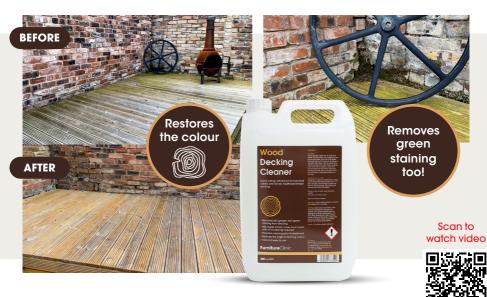

### **Decking Cleaner**

Quick-acting, advanced formula Decking Cleaner that cleans and revives weathered timber decking.

- 5 Litres
- · Removes dirt, grease, and green staining from decking
- · Kills algae, lichen, moss, and mould with no scrubbing required
- Prepares decking prior to treatment
- Restores the original decking colour
- Fast and easy to use

Our dual action, advanced formula Decking Cleaner provides highly effective results for cleaning and reviving decking, sheds, and fences. It cleans and revives the wood, restoring it to its original colour. It can be used to maintain decking, or prior to applying our Decking Oil or Decking Stain.

#### QUICK STATS

Drying Time: 10 minutes / Coverage: 25m<sup>2</sup> per 5 litre bottle / Maintenance: Once a year / Application: Pour over decking / Suitability: Safe for all types of wood and decking