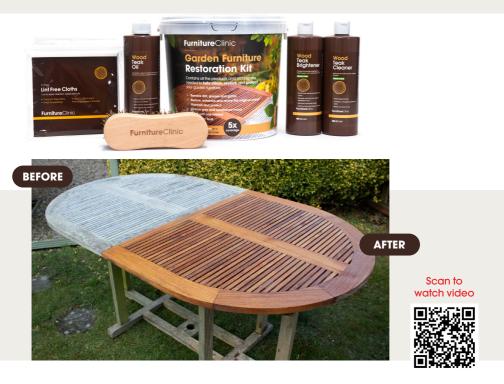

### Garden Furniture Restoration Kit

This kit includes our full range of teak products (left), plus all the tools and accessories needed to completely restore and protect garden furniture. This process restores the original colour of the wood, even when the wood is badly weathered and has turned grey.

- Removes dirt, grease and grime from all garden furniture
- · Restores, enhances and revives the original colour
- Maintains and protects
- · Restores grey and weathered garden furniture
- Kills mould and mildew