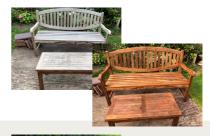

### Garden Furniture Restoration Kit

This kit includes our full range of teak products (left), plus all the tools and accessories needed to completely restore and protect garden furniture. This process restores the original colour of the wood, even when the wood is badly weathered and has turned grey.

- Removes dirt, grease and grime from all garden furniture
- · Restores, enhances and revives the original colour
- Maintains and protects
- · Restores grey and weathered garden furniture
- Kills mould and mildew

### **Customer Results**

Our customers often share the results they've achieved when using our products, and here are some of our favourites.

#### **Testimonials:**

I followed the very clear instructions and am thrilled with the results. From ordering to end result it has been very worthwhile S. Wiltshire

- **L. Harland**
- Works just like the video says! Clear instructions and my garden furniture is looking really good now y S. Brooks
- I Transforming my garden fence from looking old and shabby into something really rather classy! Very impressed N. Cook
- **L** Brings out the beautiful grain of the teak and looks great. A very good product and I have no hesitation in endorsing it **Norman**