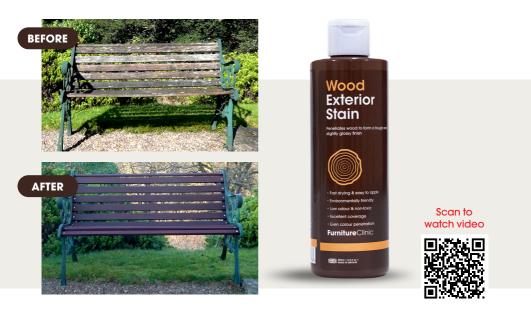

### **Exterior Wood Stain**

Concentrated Exterior Wood Stain to stain new wood, or restore old wood.

- Fast drying & easy to apply
- Deep penetrating stain
- · Low odour & non-toxic
- Excellent coverage
- Rainproof within 30 minutes

Great for garden furniture, doors, windows, cladding and on any other outdoor wood! It can be used to restore, or completely change the colour of wood. After staining wood, we recommend to seal and protect the wood using our Teak Oil (*see page 6*).