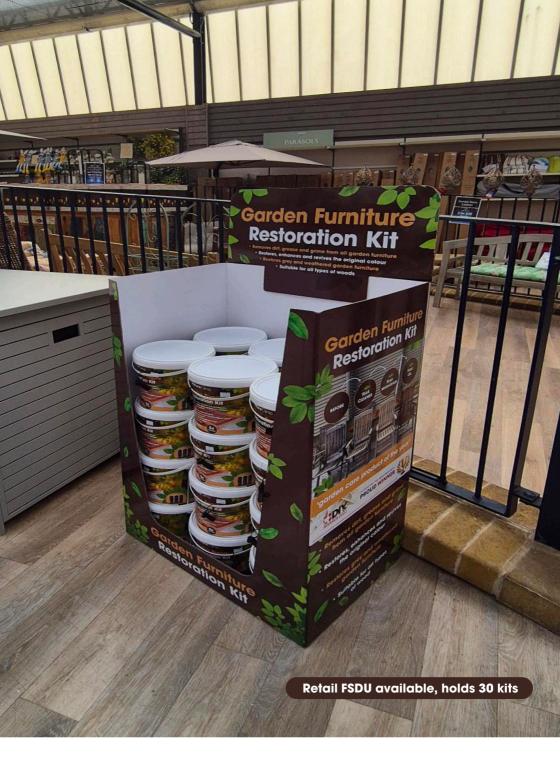

### Garden Furniture Restoration Kit

This kit includes our full range of teak products (left), plus all the tools and accessories needed to completely restore and protect garden furniture. This process restores the original colour of the wood, even when the wood is badly weathered and has turned grey.

- Removes dirt, grease and grime from all garden furniture
- · Restores, enhances and revives the original colour
- Maintains and protects
- · Restores grey and weathered garden furniture
- Kills mould and mildew