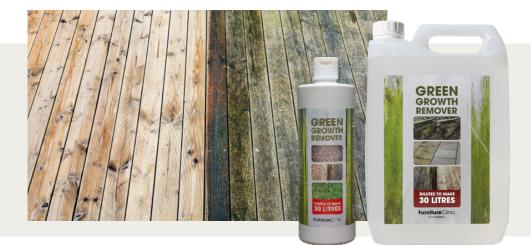

### **Green Growth Remover**

A highly concentrated cleaner that removes moss, mould, algae, lichens, and green staining from all exterior surfaces.

- · Removes green staining and moss and prevents regrowth
- Dilutes to 30 litres
- Easy to use spray on and leave to work
- Water-based so safe to use
- Works on all hard surfaces

Our Green Growth Remover will remove moss and green staining from roofs, fences, decking, tarmac, stone walls, paths, and pretty much anything else that gets stained outside. Once applied, the product will also help to prevent both moss and algae from re-growing.