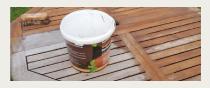

### **Clear Decking Oil**

Superior quality Clear Decking Oil that deeply penetrates all types of wooden decking to enhance, nourish and protect.

- Advanced weather protection
- Enhances the natural beauty of decking
- Protects against wear & tear
- Reduces fading and sun damage
- Showerproof in two hours
- Clear oil for a natural finish

Our Clear Decking Oil will protect the wood and enhance the natural colour and grain. Once dry, the tough finish will repel water and help to prevent the growth of mould. It's great for hardwood decking such as teak, iroko, oak and Siberian larch, and can also be used on all other types of wood.

#### QUICK STATS

Drying Time: 4-6 hours / Coverage: 25m<sup>2</sup> per 5 litre tin / Coats: 2 coats to bare wood / Re-coat time: Once previous has dried / Maintenance: Once a year / Application: Brush or applicator pad / Suitability: All types of wood and decking