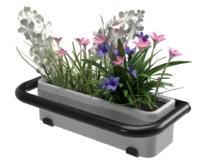

#### The planter

A versatile addition to a garden, offering stability and style. Code: **97-30002** 

332 975 - 120 -260

Our innovative garden planters, pots, and path lights are designed to discreetly double up as grab rails. These products provide essential support in areas with uneven, wet, or cluttered pathways, blending seamlessly into garden decor.