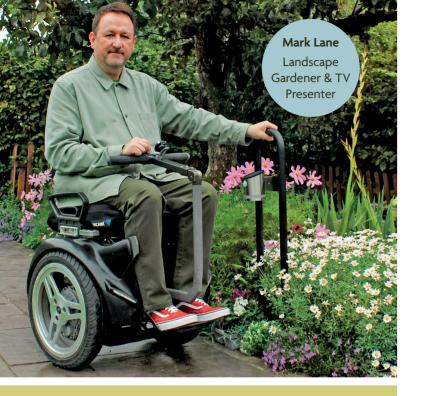

#### The path light

Solar-powered for ease, with the added stability of a built-in grab rail. Code: **97-30003** 

"I'm proud to support a product that will make such a positive impact."