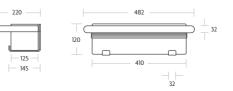

#### The planter

A versatile addition to a garden, offering stability and style. Code: **97-30002** 

332 975 - 120 -260

Our innovative garden planters, pots, and path lights are designed to discreetly double up as grab rails. These products provide essential support in areas with uneven, wet, or cluttered pathways, blending seamlessly into garden decor.