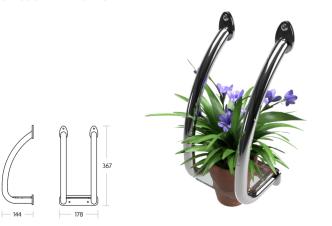

#### The plant pot holder

A beautiful feature that cleverly disguises a built-in grab rail. Codes: 97-20020 Polished steel 97-00012 Anthracite