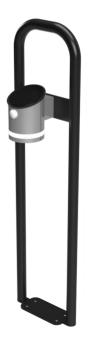

#### The plant pot holder

A beautiful feature that cleverly disguises a built-in grab rail. Codes: 97-20020 Polished steel 97-00012 Anthracite