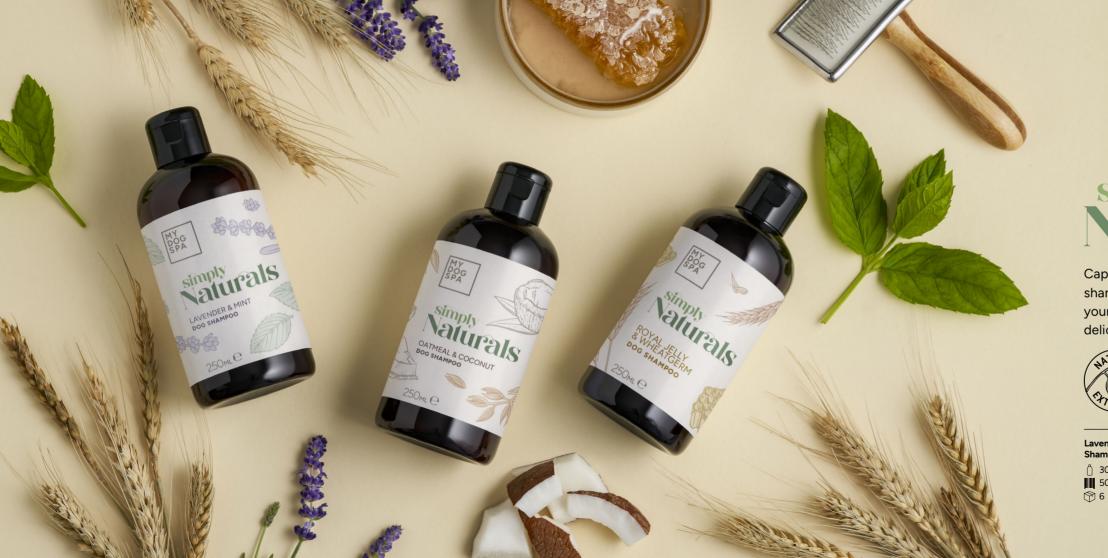

# simply Naturals

Capturing the benefits of natural ingredients, our shampoos are gently cleanse, condition and nourish your dog's coat. Naturally fragranced to leave a delicate fresh scent.

n 3020702501

Lavender & Mint Shampoo 250ml

n 3015702501

5031034021650

5031034021636 ₾ 6

Royal Jelly & Wheatgerm Shampoo 250ml Oatmeal & Coconut Shampoo 250ml

<sup>Δ</sup> 3033302501

5031034021643 6