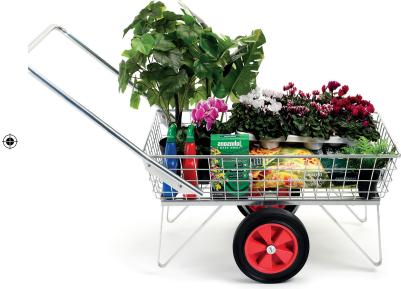

## DOUBLE BASKET (STNGCDOUBLE)

Garden centre trolleys are often difficult to move as they have to be lifted off their stands and pushed at the same time. This can make it a challenge to steer and can be too heavy for some customers. By adding two extra steering swivel wheels we have designed this trolley to be much easier to push and manoeuvre when loaded.

As there was space we also added a second basket so that smaller delicate items such as plants or fancy goods can sit in it and not be damaged by the heavier items in the larger main basket. This trolley is made with thick wire so is very strong and will have a good longevity. We do have this available with just one basket and one set of fixed wheels, if preferred.

## SINGLE BASKET (STNGCSINGLE)

This is a traditional style trolley for garden centres. The basket is made from extremely strong wire which is perfect for heavy duty use such as carrying compost.

The handle stands tall which helps with the movability of the trolley. It has two fixed wheels and four stands so that the trolley does not fall when the customer lets go of the handle. We also have this style trolley available with a second basket and four wheels.