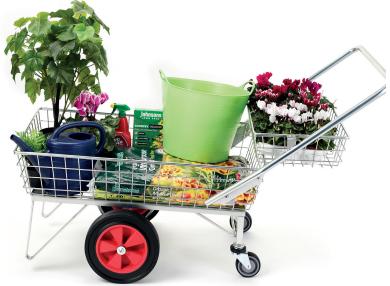

## DOUBLE BASKET (STNGCDOUBLE)

Garden centre trolleys are often difficult to move as they have to be lifted off their stands and pushed at the same time. This can make it a challenge to steer and can be too heavy for some customers. By adding two extra steering swivel wheels we have designed this trolley to be much easier to push and manoeuvre when loaded.

As there was space we also added a second basket so that smaller delicate items such as plants or fancy goods can sit in it and not be damaged by the heavier items in the larger main basket. This trolley is made with thick wire so is very strong and will have a good longevity. We do have this available with just one basket and one set of fixed wheels, if preferred.