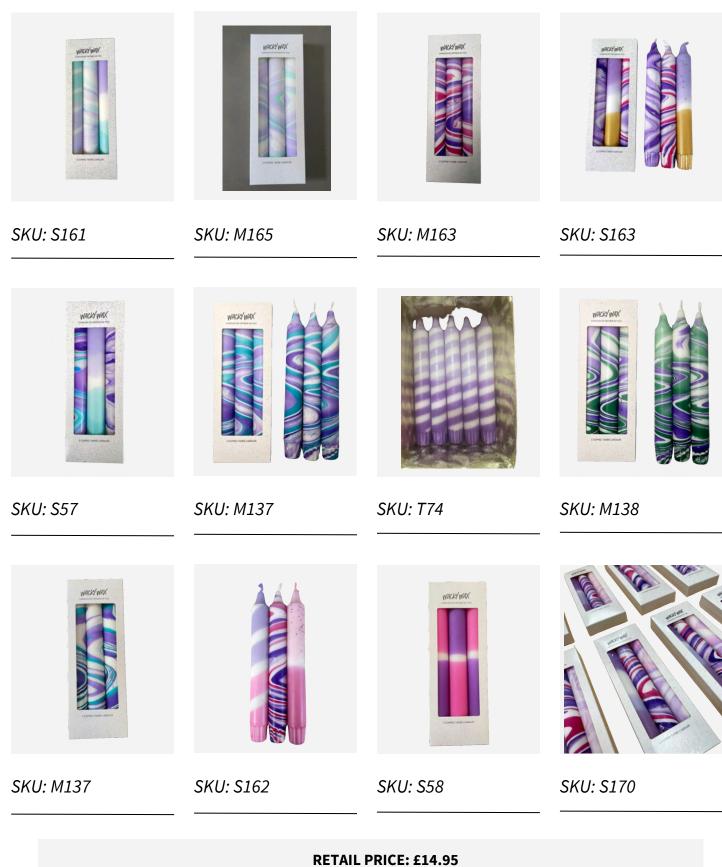

# 07 PURPLES, LILACS & VIOLETS COLLECTION

**ORDER QUANTITY: MINIMUM ORDER OF 4 BOXES PER DESIGN.** 

**SPECIAL BUNDLE OFFERS AVAILABLE!** 

YOUR PRICE: £6.75 (EXCLUSIVE SHOW SPECIAL!)

**MINIMUM ORDER QUANTITY JUST 4 BOXES PER DESIGN** 

#### **RETAIL PRICE: £14.95** YOUR PRICE: £6.25 (EXCLUSIVE SHOW SPECIAL!)

**ORDER QUANTITY:** 

- **MINIMUM ORDER OF 4 BOXES PER DESIGN.**
- SPECIAL BUNDLE: ORDER ALL 12 VARIETIES AND GET 4 BOXES OF EACH DESIGN (48 CANDLES TOTAL) FOR £300.
- OR CHOOSE 8 VARIETIES AND GET 6 BOXES OF EACH DESIGN (48 CANDLES TOTAL) FOR £300.