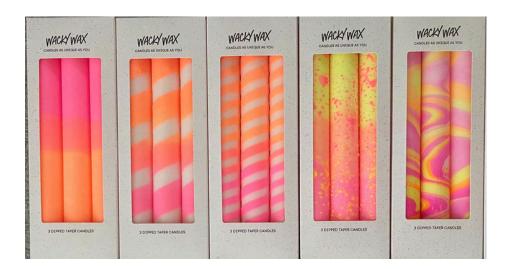

*SKU: D236* Pink to orange neon ombre design M**SRP: £14.95** 

*SKU: C12* Triple dip neon taper candle with wax confetti design **MSRP: £14.95** 

SKU: T56 Ombe spiral design in neon orange and pink MSRP: £14.95

*SKU: T87* Striking spiral twist design in orange and neon pink **MSRP: £14.95** 

SKU: M180 Neon pink, orange and yellow hand marbled design MSRP: £14.95

*SKU: M103* Stunning yellow hand marbled candle to brighten your day **MSRP: £14.95** 