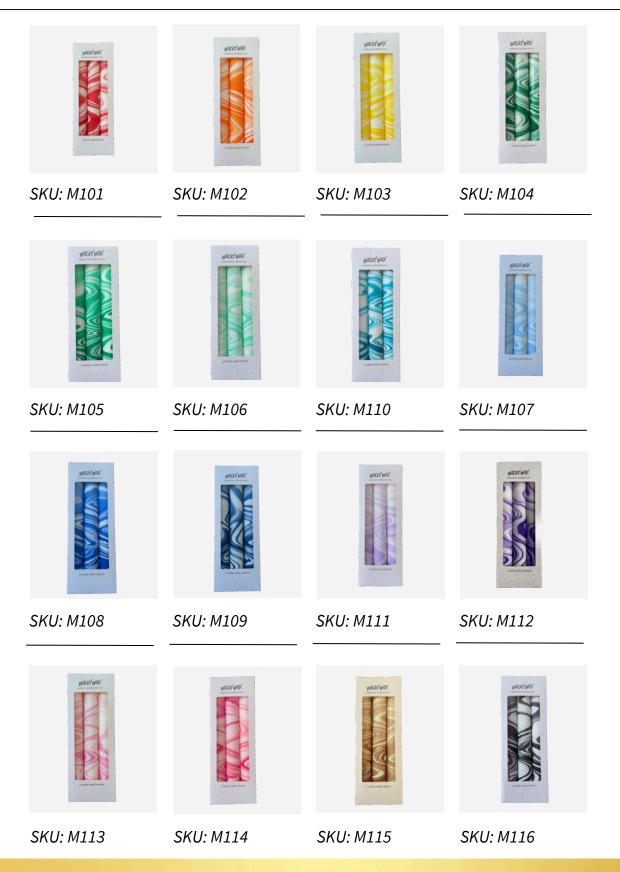

#### Boxed Sets of 3:

- MSRP: £14.95 (standard designs) or £15.95 (Luxe designs)
- Wholesale Pricing: See Show Specials below £6.25 per box of 3 candles
- Variety: Choose from 140+ unique designs to curate a collection that suits your customers.

### "Pick & Mix" Point-of-Sale Sets Offer Bundle:

- Point of Sale Bulk Box of 12 candles (Pick any 12 varieties): £300
- Single Box of 12 (all non-gold gilded & Luxe varieties): From just £25