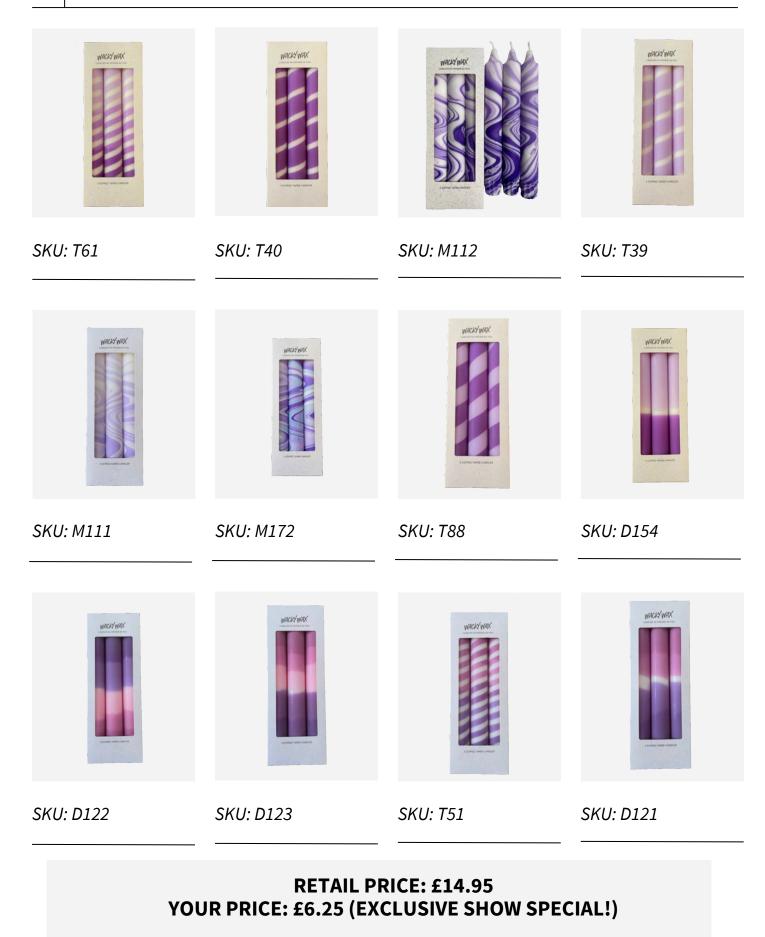

# 07 PURPLES, LILACS & VIOLETS COLLECTION

**ORDER QUANTITY: MINIMUM ORDER OF 4 BOXES PER DESIGN.** 

**SPECIAL BUNDLE OFFERS AVAILABLE!** 

YOUR PRICE: £6.75 (EXCLUSIVE SHOW SPECIAL!)

**MINIMUM ORDER QUANTITY JUST 4 BOXES PER DESIGN** 

#### **RETAIL PRICE: £14.95** YOUR PRICE: £6.25 (EXCLUSIVE SHOW SPECIAL!)

**ORDER QUANTITY:** 

- **MINIMUM ORDER OF 4 BOXES PER DESIGN.**
- SPECIAL BUNDLE: ORDER ALL 12 VARIETIES AND GET 4 BOXES OF EACH DESIGN (48 CANDLES TOTAL) FOR £300.
- OR CHOOSE 8 VARIETIES AND GET 6 BOXES OF EACH DESIGN (48 CANDLES TOTAL) FOR £300.