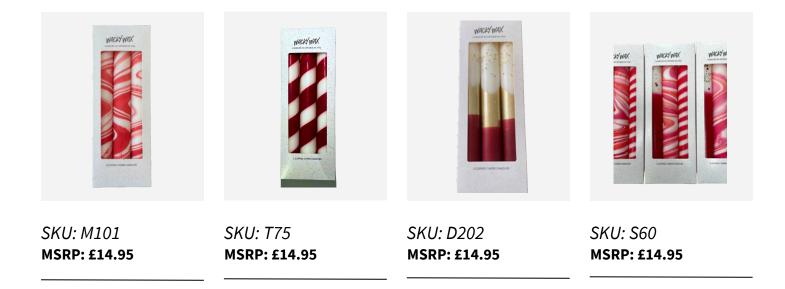

#### Boxed Sets of 3:

- MSRP: £14.95 (standard designs) or £15.95 (Luxe designs)
- Wholesale Pricing: See Show Specials below £6.25 per box of 3 candles
- Variety: Choose from 140+ unique designs to curate a collection that suits your customers.

#### **RETAIL PRICE: £14.95** YOUR PRICE: £6.25 (EXCLUSIVE SHOW SPECIAL!)

**ORDER QUANTITY:** 

- **MINIMUM ORDER OF 4 BOXES PER DESIGN.**
- SPECIAL BUNDLE: ORDER ALL 12 VARIETIES AND GET 4 BOXES OF EACH DESIGN (48 CANDLES TOTAL) FOR £300.
- OR CHOOSE 8 VARIETIES AND GET 6 BOXES OF EACH DESIGN (48 CANDLES TOTAL) FOR £300.