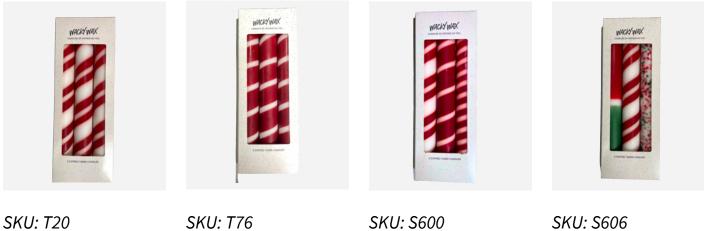

#### Boxed Sets of 3:

- MSRP: £14.95 (standard designs) or £15.95 (Luxe designs)
- Wholesale Pricing: See Show Specials below £6.25 per box of 3 candles
- Variety: Choose from 140+ unique designs to curate a collection that suits your customers.

#### **RETAIL PRICE: £14.95** YOUR PRICE: £6.25 (EXCLUSIVE SHOW SPECIAL!)

**ORDER QUANTITY:** 

- **MINIMUM ORDER OF 4 BOXES PER DESIGN.**
- SPECIAL BUNDLE: ORDER ALL 12 VARIETIES AND GET 4 BOXES OF EACH DESIGN (48 CANDLES TOTAL) FOR £300.
- OR CHOOSE 8 VARIETIES AND GET 6 BOXES OF EACH DESIGN (48 CANDLES TOTAL) FOR £300.