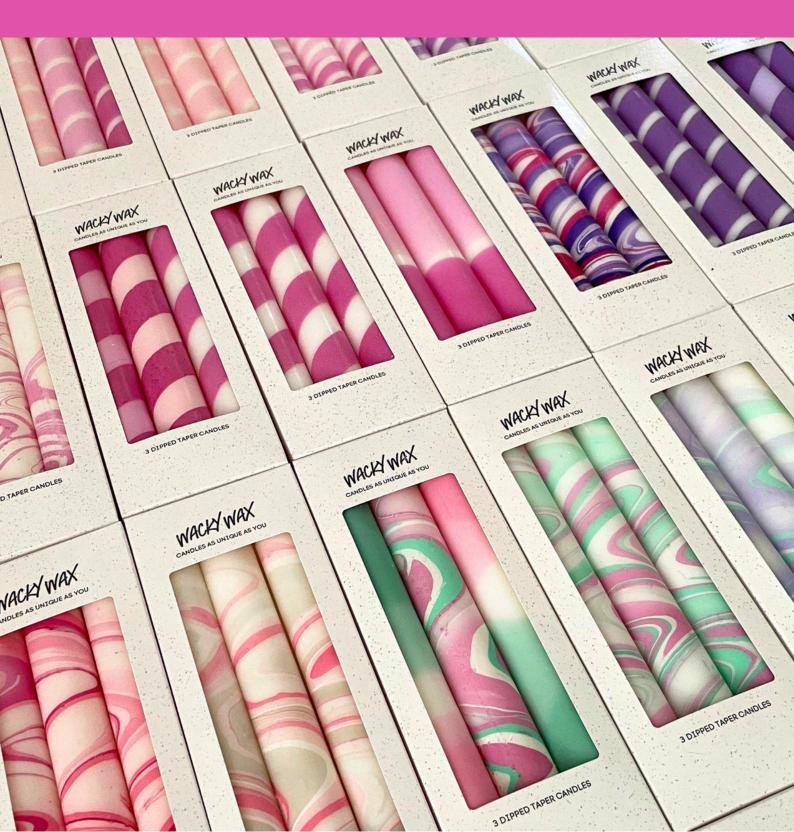

# Welcome to Wacky Wax – The Home of Unique Taper Candles

Make your inventory shine with our vibrant, hand-dipped taper candles. At Wacky Wax, we create masterpieces that light up spaces and lives, one unique candle at a time. Our candles aren't just candles; they're pieces of art designed to elevate any space they grace. We specialise in two captivating styles:

- Vibrant Dip-Dye Candles: Bursts of bold, saturated colour that make a statement.
- Visually Mesmerising Hand Marbled Candles: A swirling dance of hues that captivates the eye.

Crafted with utmost precision and love, each piece is a celebration of individuality, colour, and joy.

#### Boxed Sets of 3:

- MSRP: £14.95 (standard designs) or £15.95 (Luxe designs)
- Wholesale Pricing: See Show Specials below £6.25 per box of 3 candles
- Variety: Choose from 140+ unique designs to curate a collection that suits your customers.