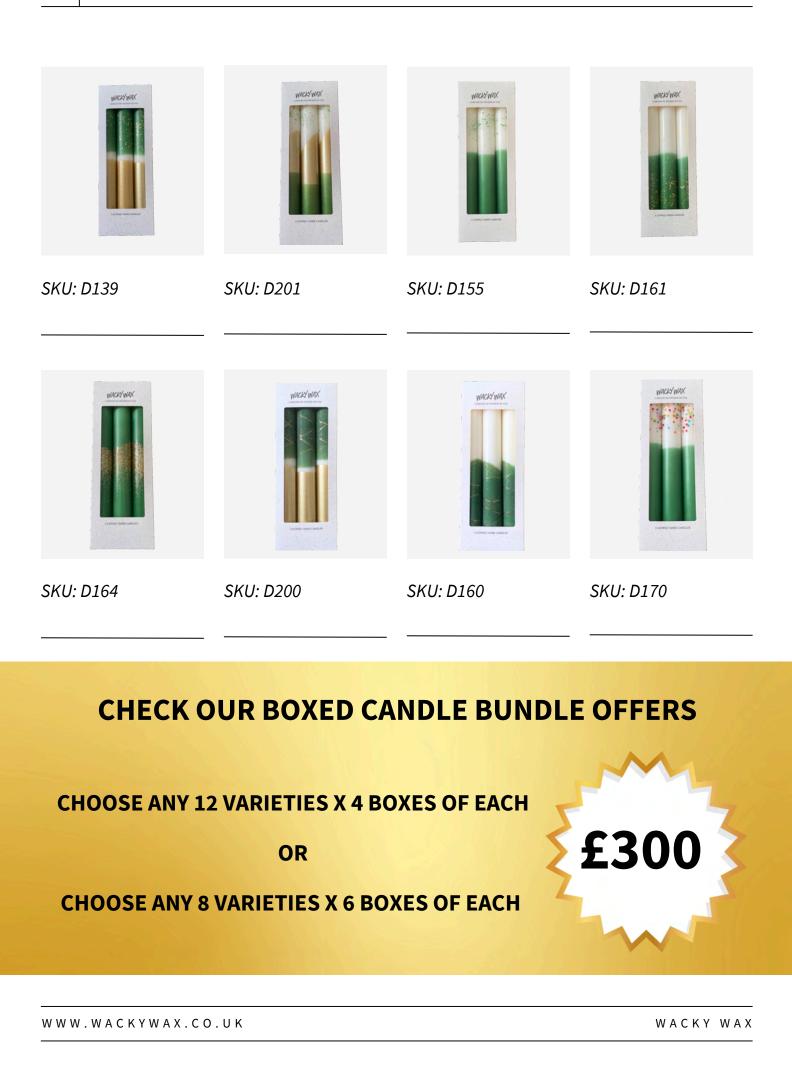

#### **RETAIL PRICE: £14.95** YOUR PRICE: £6.25 (EXCLUSIVE SHOW SPECIAL!)

**ORDER QUANTITY:** 

- **MINIMUM ORDER OF 4 BOXES PER DESIGN.**
- SPECIAL BUNDLE: ORDER ALL 12 VARIETIES AND GET 4 BOXES OF EACH DESIGN (48 CANDLES TOTAL) FOR £300.
- OR CHOOSE 8 VARIETIES AND GET 6 BOXES OF EACH DESIGN (48 CANDLES TOTAL) FOR £300.