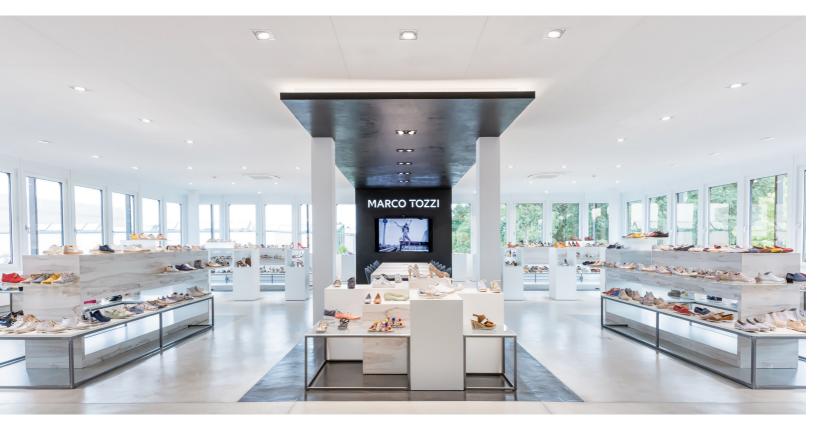

## The MARCO TOZZI Furniture Elements JUST FLEXIBILITY

The Furniture Elements exclusively designed for MARCO TOZZI give you the flexibility for an individual combination depending on the sales area size. The sideboards are placed in front of walls. The two-leveled Furniture Elements provide sufficient space for an appealing presentation of the shoes. The Mid-room Presenter with its three levels is ideally suited for presentation of shoes and individual bags in the center of the room. The Tower Furniture as a more compact version of the Mid-room Presenter is particularly suitable for narrow surfaces.

#### The MARCO TOZZI Retail Concept

JUST UNMISTAKABLE CHARACTERISTICS. The MARCO TOZZI shop system convinces with its light colours and timeless furniture. The new shop system presents the MARCO TOZZI collections with a focus on the brand, delineates optically from the surroundings and gives your customers a unique and individual shopping experience.