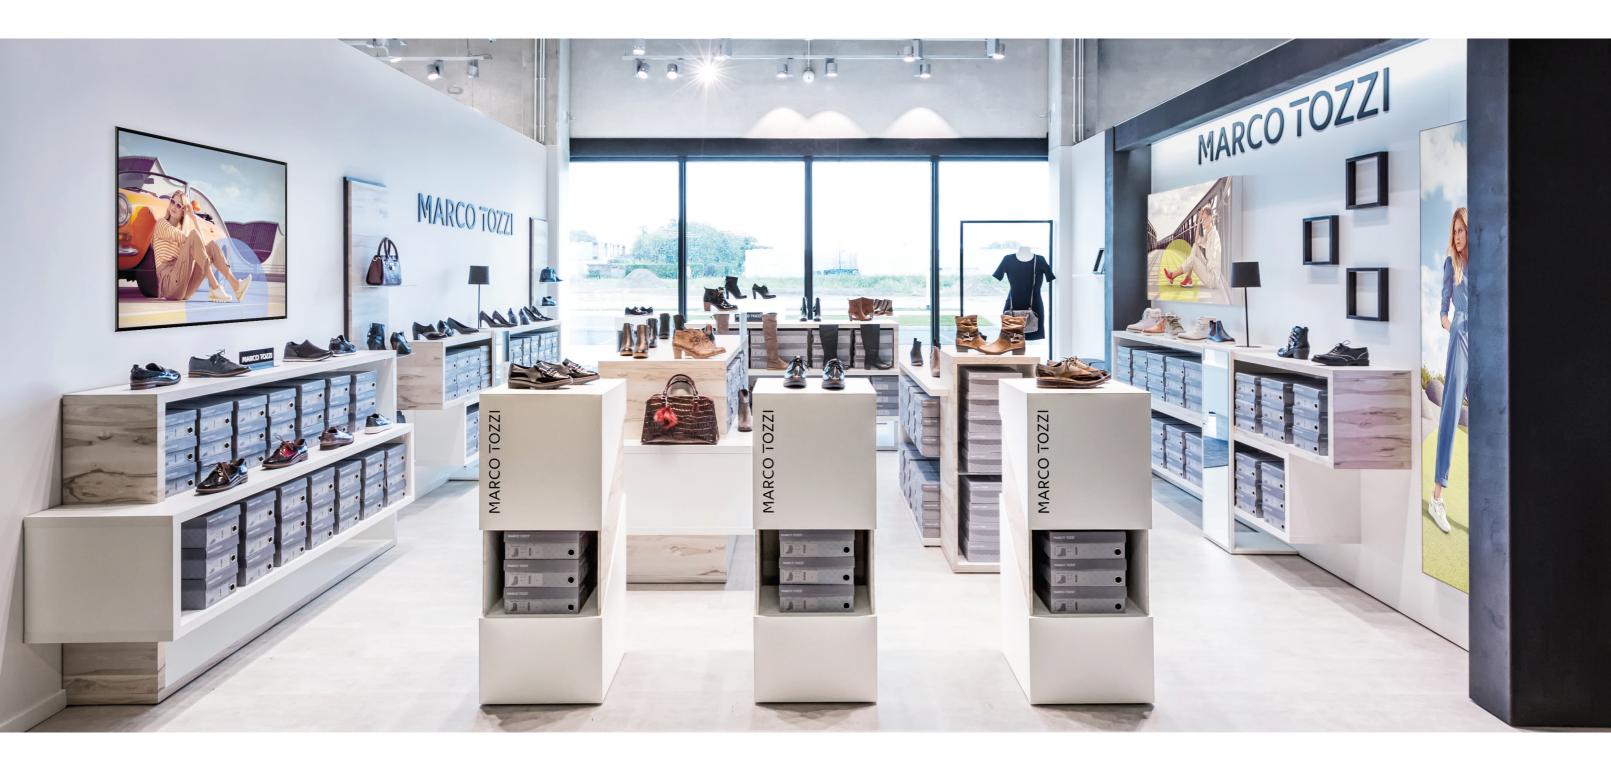

# The MARCO TOZZI Back Wall JUST HIGH RECOGNITION

The MARCO TOZZI Back Wall is the core element of each MARCO TOZZI shop system. The prominent black frame in concrete optics and the colourful, illuminated image motifs ensure a high degree of recognition on the sales floor. A sideboard is placed within the back wall combined with an integrated mirror. Colour-matched decoration elements are arranged harmoniously into the MARCO TOZZI Back Wall.

#### The MARCO TOZZI Retail Concept

JUST UNMISTAKABLE CHARACTERISTICS. The MARCO TOZZI shop system convinces with its light colours and timeless furniture. The new shop system presents the MARCO TOZZI collections with a focus on the brand, delineates optically from the surroundings and gives your customers a unique and individual shopping experience.

JUST INDIVIDUAL SYSTEMS. The furniture and decoration elements exclusively designed for MARCOTOZZI create individual possibilities for a theme and product group orientated presentation of the MARCOTOZZI collection. As a shop partner you will profit from a professional and individual planning of your sales area.