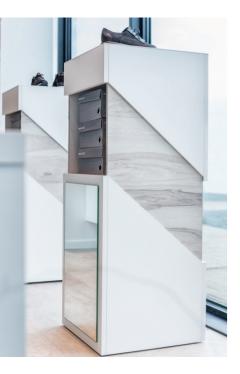

### The MARCO TOZZI Highlight Furniture JUST EYECATCHER

The MARCO TOZZI Highlight Furniture draws attention to the highlights of the MARCO TOZZI collection right at the POS. The combination of a clean design with pure white surfaces and modern wooden elements guarantees to catch your customer's eyes. An attached mirror in the lower part along with integrated shelves for pair boxes round off this piece of furniture. It may be used either as a single unit or as a set of two or three on the sales floor, in the entrance area or in the shop window.