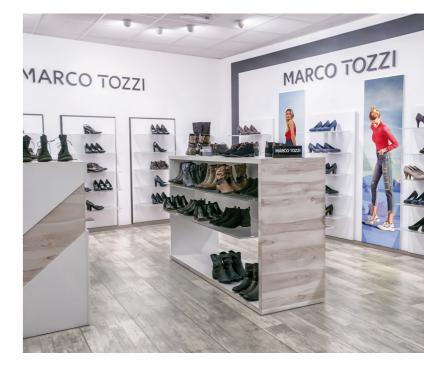

#### The MARCO TOZZI Furniture Elements JUST LIGHTNESS

The MARCO TOZZI shop elements are characterized by their bright and timeless colours. The open construction of the lower part of the furniture provides the sensation of lightness. Wooden elements are used to create a feelgood atmosphere. The pre-selection system integrated into the shop furniture allows the customer a direct access to individual pair boxes, which can be sorted directly below the displayed shoes.

#### The MARCO TOZZI Compact Solution JUST SPACE-SAVING

The MARCO TOZZI Compact Solution was specifically designed for smaller areas. The spacesaving system, without the use of pair boxes, enables the display of a large number of shoes. Just as the shop furniture, the individual pieces of the Compact Solution can be individually combined in a flexible way.