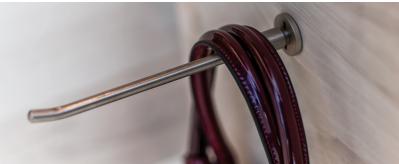

### The MARCO TOZZI Bags Presenter JUST COMBINATION

The MARCO TOZZI Bags Presenter with wooden look is harmoniously integrated into the shop system. The wall-mounted shelves provide the possibility to present the bags either hanging or standing as well as in combination with the shoes. The satinised glass shelves and bag hooks can be used with flexibility and changed with one move of the hand.