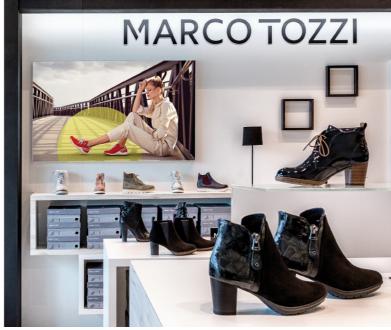

# The MARCO TOZZI Back Wall JUST HIGH RECOGNITION

The MARCO TOZZI Back Wall is the core element of each MARCO TOZZI shop system. The prominent black frame in concrete optics and the colourful, illuminated image motifs ensure a high degree of recognition on the sales floor. A sideboard is placed within the back wall combined with an integrated mirror. Colour-matched decoration elements are arranged harmoniously into the MARCO TOZZI Back Wall.

#### The MARCO TOZZI Decoration Elements JUST ATMOSPHERE

Selected MARCO TOZZI Decoration Elements emphasize the feelgood atmosphere on the sales floor. The black sets of picture frames on white wall racks can be used with different image motifs depending on season and occasion. Plain decorative lightning stylishly round off this unique shop concept.