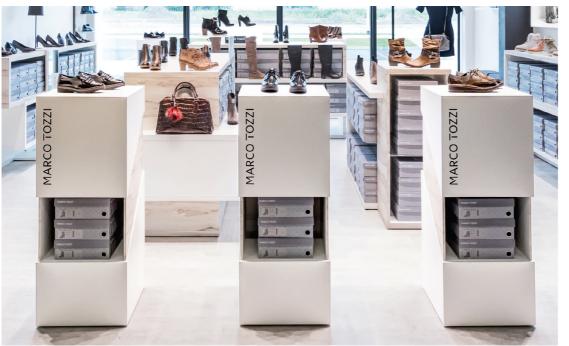

## The MARCO TOZZI Furniture Elements JUST FLEXIBILITY

The Furniture Elements exclusively designed for MARCO TOZZI give you the flexibility for an individual combination depending on the sales area size. The sideboards are placed in front of walls. The two-leveled Furniture Elements provide sufficient space for an appealing presentation of the shoes. The Mid-room Presenter with its three levels is ideally suited for presentation of shoes and individual bags in the center of the room. The Tower Furniture as a more compact version of the Mid-room Presenter is particularly suitable for narrow surfaces.