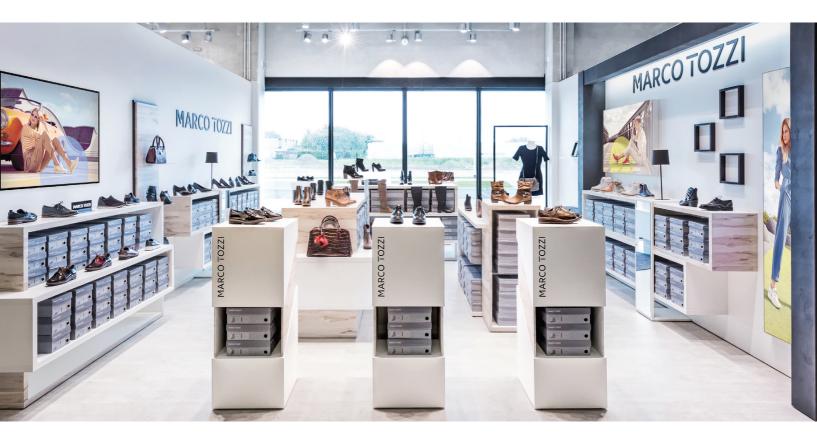

# The MARCO TOZZI Back Wall JUST HIGH RECOGNITION

The MARCO TOZZI Back Wall is the core element of each MARCO TOZZI shop system. The prominent black frame in concrete optics and the colourful, illuminated image motifs ensure a high degree of recognition on the sales floor. A sideboard is placed within the back wall combined with an integrated mirror. Colour-matched decoration elements are arranged harmoniously into the MARCO TOZZI Back Wall.

#### The MARCO TOZZI Furniture Elements JUST LIGHTNESS

The MARCO TOZZI shop elements are characterized by their bright and timeless colours. The open construction of the lower part of the furniture provides the sensation of lightness. Wooden elements are used to create a feelgood atmosphere. The pre-selection system integrated into the shop furniture allows the customer a direct access to individual pair boxes, which can be sorted directly below the displayed shoes.

## The MARCO TOZZI Furniture Elements JUST FLEXIBILITY

The Furniture Elements exclusively designed for MARCO TOZZI give you the flexibility for an individual combination depending on the sales area size. The sideboards are placed in front of walls. The two-leveled Furniture Elements provide sufficient space for an appealing presentation of the shoes. The Mid-room Presenter with its three levels is ideally suited for presentation of shoes and individual bags in the center of the room. The Tower Furniture as a more compact version of the Mid-room Presenter is particularly suitable for narrow surfaces.

#### The MARCO TOZZI Decoration Elements JUST ATMOSPHERE

Selected MARCO TOZZI Decoration Elements emphasize the feelgood atmosphere on the sales floor. The black sets of picture frames on white wall racks can be used with different image motifs depending on season and occasion. Plain decorative lightning stylishly round off this unique shop concept.

### The MARCO TOZZI Bags Presenter JUST COMBINATION

The MARCO TOZZI Bags Presenter with wooden look is harmoniously integrated into the shop system. The wall-mounted shelves provide the possibility to present the bags either hanging or standing as well as in combination with the shoes. The satinised glass shelves and bag hooks can be used with flexibility and changed with one move of the hand.