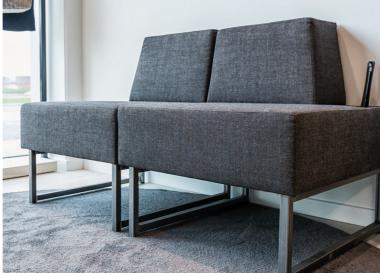

### The MARCO TOZZI Seating Furniture JUST FITTING

The Seating Furniture exclusively designed for MARCO TOZZI stands out with its embedded compartments for shoe horns and try-on socks. It is harmoniously integrated into the shop system. In combination with a round carpet, a feel-good atmosphere is created which invites customers to linger a little longer. The Seating Furniture can be put next to each other or one behind the other.