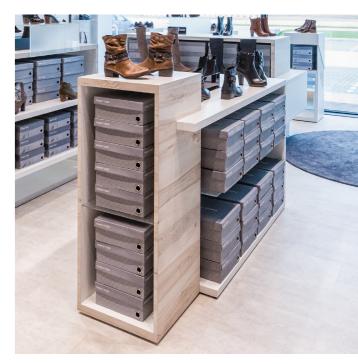

## The MARCO TOZZI Furniture Elements JUST FLEXIBILITY

The Furniture Elements exclusively designed for MARCO TOZZI give you the flexibility for an individual combination depending on the sales area size. The sideboards are placed in front of walls. The two-leveled Furniture Elements provide sufficient space for an appealing presentation of the shoes. The Mid-room Presenter with its three levels is ideally suited for presentation of shoes and individual bags in the center of the room. The Tower Furniture as a more compact version of the Mid-room Presenter is particularly suitable for narrow surfaces.