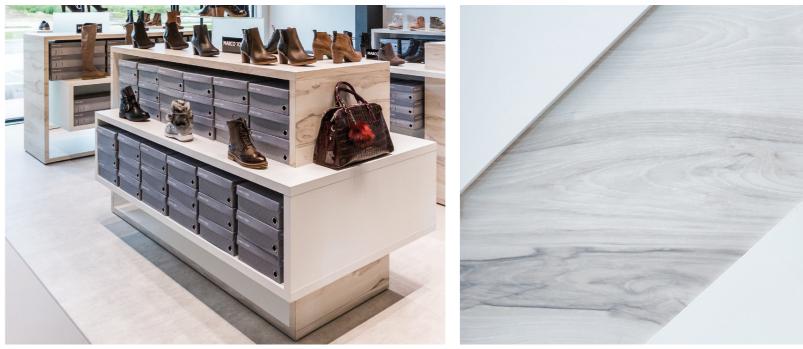

## The MARCO TOZZI Furniture Elements JUST FLEXIBILITY

The Furniture Elements exclusively designed for MARCO TOZZI give you the flexibility for an individual combination depending on the sales area size. The sideboards are placed in front of walls. The two-leveled Furniture Elements provide sufficient space for an appealing presentation of the shoes. The Mid-room Presenter with its three levels is ideally suited for presentation of shoes and individual bags in the center of the room. The Tower Furniture as a more compact version of the Mid-room Presenter is particularly suitable for narrow surfaces.

#### The MARCO TOZZI Furniture Elements JUST LIGHTNESS

The MARCO TOZZI shop elements are characterized by their bright and timeless colours. The open construction of the lower part of the furniture provides the sensation of lightness. Wooden elements are used to create a feelgood atmosphere. The pre-selection system integrated into the shop furniture allows the customer a direct access to individual pair boxes, which can be sorted directly below the displayed shoes.