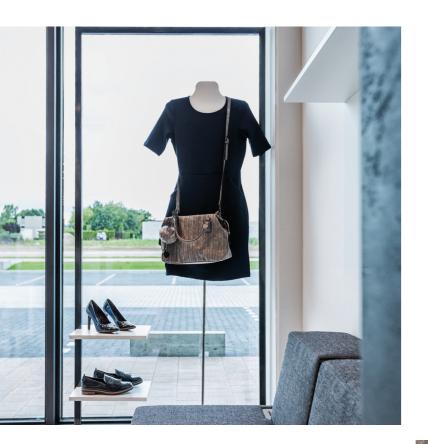

#### The MARCO TOZZI Outfit Presenter JUST INSPIRATION

Integrated into the MARCO TOZZI Outfit Presenter, the mannequin can be decorated with dresses or coats in combination with bags. Matching shoes will find their place on two wooden shelves. Changing outfits convey fashionable inspiration to the customer depending on different occasions or seasons. The presenter is freestanding allowing a flexible application on the sales floor, in the entrance area or in the shop window.