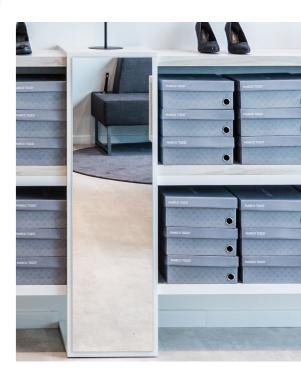

#### The MARCO TOZZI Furniture Elements JUST LIGHTNESS

The MARCO TOZZI shop elements are characterized by their bright and timeless colours. The open construction of the lower part of the furniture provides the sensation of lightness. Wooden elements are used to create a feelgood atmosphere. The pre-selection system integrated into the shop furniture allows the customer a direct access to individual pair boxes, which can be sorted directly below the displayed shoes.