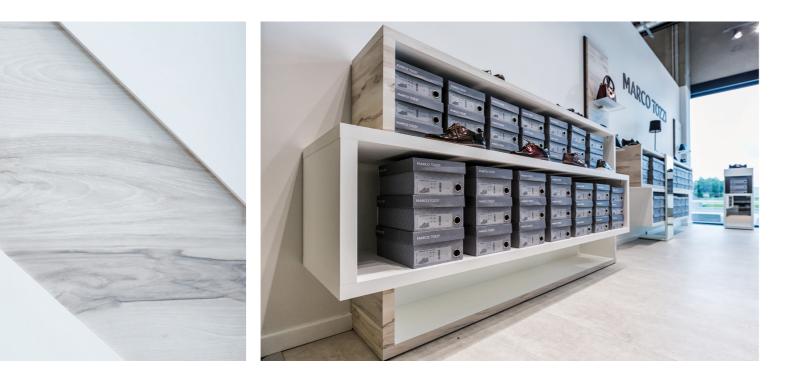

## The MARCO TOZZI Furniture Elements JUST FLEXIBILITY

The Furniture Elements exclusively designed for MARCO TOZZI give you the flexibility for an individual combination depending on the sales area size. The sideboards are placed in front of walls. The two-leveled Furniture Elements provide sufficient space for an appealing presentation of the shoes. The Mid-room Presenter with its three levels is ideally suited for presentation of shoes and individual bags in the center of the room. The Tower Furniture as a more compact version of the Mid-room Presenter is particularly suitable for narrow surfaces.