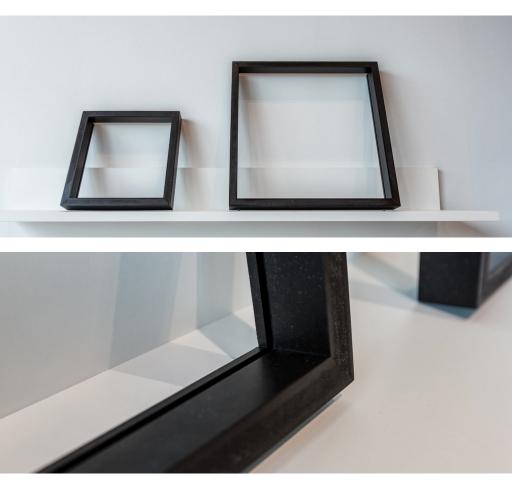

#### The MARCO TOZZI Decoration Elements JUST ATMOSPHERE

Selected MARCO TOZZI Decoration Elements emphasize the feelgood atmosphere on the sales floor. The black sets of picture frames on white wall racks can be used with different image motifs depending on season and occasion. Plain decorative lightning stylishly round off this unique shop concept.