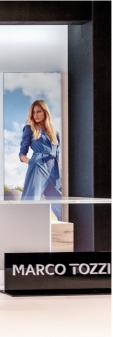

# The MARCO TOZZI Back Wall JUST HIGH RECOGNITION

The MARCO TOZZI Back Wall is the core element of each MARCO TOZZI shop system. The prominent black frame in concrete optics and the colourful, illuminated image motifs ensure a high degree of recognition on the sales floor. A sideboard is placed within the back wall combined with an integrated mirror. Colour-matched decoration elements are arranged harmoniously into the MARCO TOZZI Back Wall.