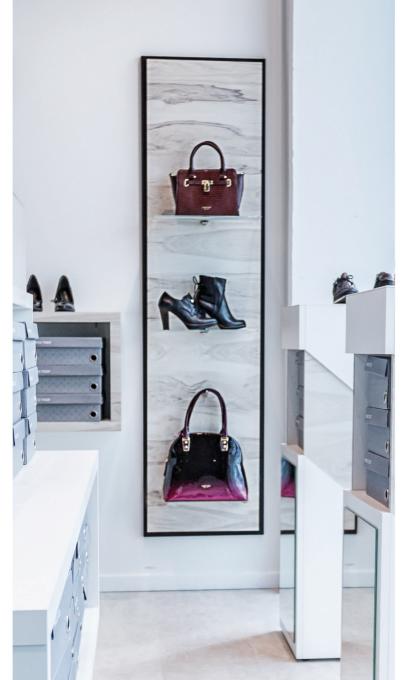

# The MARCO TOZZI Back Wall JUST HIGH RECOGNITION

The MARCO TOZZI Back Wall is the core element of each MARCO TOZZI shop system. The prominent black frame in concrete optics and the colourful, illuminated image motifs ensure a high degree of recognition on the sales floor. A sideboard is placed within the back wall combined with an integrated mirror. Colour-matched decoration elements are arranged harmoniously into the MARCO TOZZI Back Wall.

#### The MARCO TOZZI Decoration Elements JUST ATMOSPHERE

Selected MARCO TOZZI Decoration Elements emphasize the feelgood atmosphere on the sales floor. The black sets of picture frames on white wall racks can be used with different image motifs depending on season and occasion. Plain decorative lightning stylishly round off this unique shop concept.