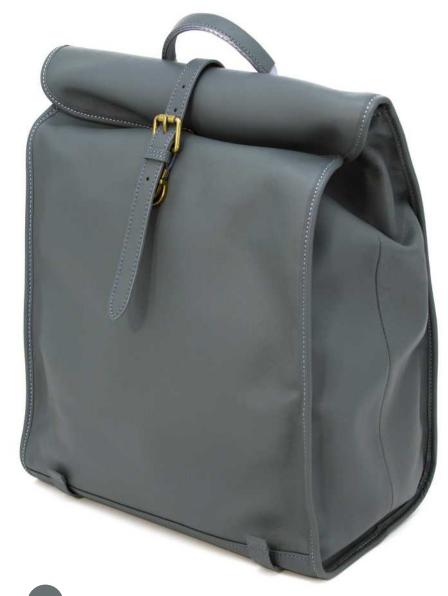

## Roll up double shoulder bag

This large-capacity backpack has a unique rolled-up cover for a casual and sensual look. The cover is fastened with a snap, which is easy to open and has plenty of room for carrying items on short trips. The leather of the bag is soft and delicate, thick and textured. It is made of very high-quality first layer of natural rawhide and has a variety of soft and beautiful colors for choice. Moreover, the design of its shoulder straps highlights exquisite workmanship and chic details, making it a backpack that combines fashion and practicality perfectly.

## **FEATURES**

Big size

Soft cortex

Adjustable strap

Rolled up bag cover

## **MATERIALS**

100% Full-Grain

Leather

Copper rivets

## **DIMENSIONS**

Width: 8.7"

Height: 14.6"

Depth:7.5

Weight: 2.7lbs.

Front

Back