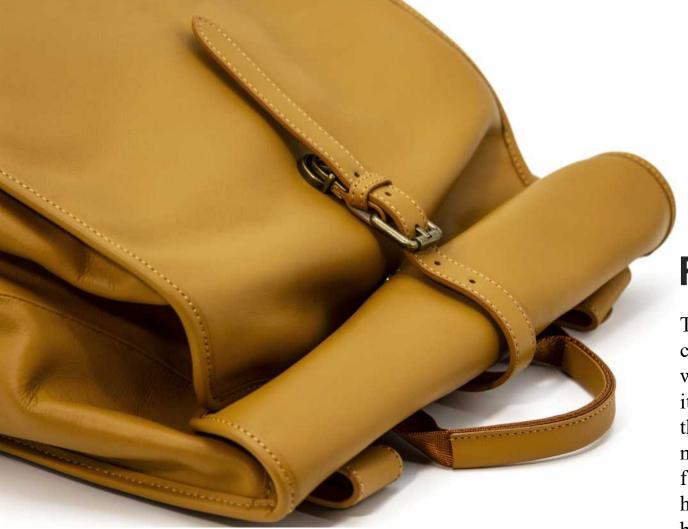

# Flag leather bag

Warm soothing colors, exquisite and rich texture of leather, smart and simple appearance. Opening and closing controlled by belt insertion, which is simple and convenient in using. It's perfectly sized with perfect feeling experience once holding it in the hand. It can be used as hand bag as well as mini backpack, with internal design of multi layer structure for convenient classification to place your belongings, which is a lovely, elegant and durable bag.