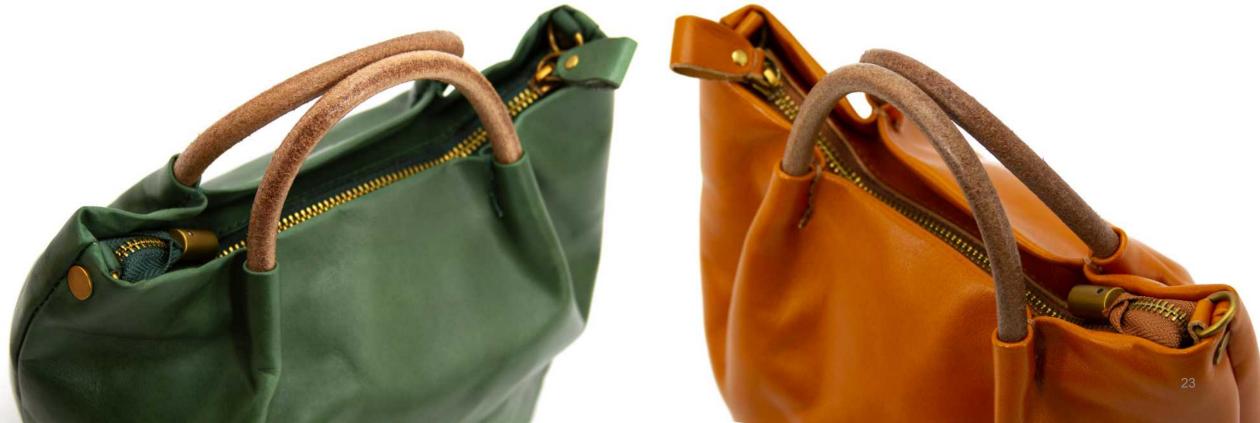

# Contrast color Square tote leather bag

This tote bags in chic design, with a leather strap wrapped handle and body connected together. The buckle and bag body uses two kinds of the leather color, looking in unique artistic style. The bag body is in shape of concise square, made of whole piece of thick rawhide, highlighting the natural texture of first layer of tanned rawhide. Hand dyed by craftsmen, one is a deep green like a lake, while the other