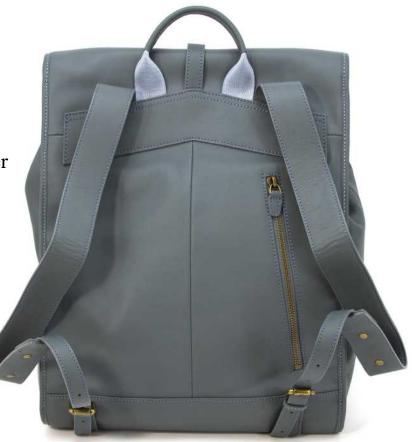

## Roll up double shoulder bag

This large-capacity backpack has a unique rolled-up cover for a casual and sensual look. The cover is fastened with a snap, which is easy to open and has plenty of room for carrying items on short trips. The leather of the bag is soft and delicate, thick and textured. It is made of very high-quality first layer of natural rawhide and has a variety of soft and beautiful colors for choice. Moreover, the design of its shoulder straps highlights exquisite workmanship and chic details, making it a backpack that combines fashion and practicality perfectly.

## **FEATURES**

Big size

Soft cortex

Adjustable strap

Rolled up bag cover

## **MATERIALS**

100% Full-Grain

Leather

Copper rivets

## **DIMENSIONS**

Width: 8.7"

Height: 14.6"

Depth:7.5

Weight: 2.7lbs.

Front

Back