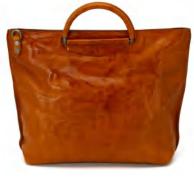

# Belt buckle style tote leather handbag

This tote bag in chic design, with a leather strap wrapped handle and body connected together, looking with unique, cool and fashion style. Concise in rectangular modelling and convenient in all your belongings, which is truly functional and practical. Surface of the bag is made of whole piece of high quality rawhide, highlighting the natural texture of first layer of tanned rawhide. It is also equipped with a long shoulder strap for using as a shoulder bag.

## **FEATURES**

The leather buckle strap is cool and fashionable
The tote bag is made of a whole piece of high-quality cowhide