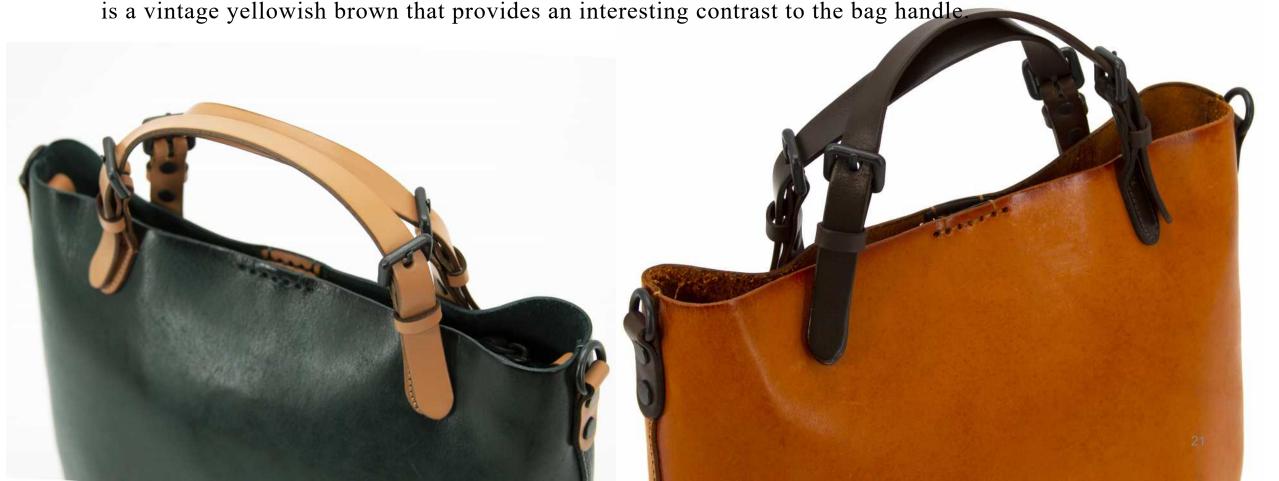

# Contrast color Square tote leather bag

This tote bags in chic design, with a leather strap wrapped handle and body connected together. The buckle and bag body uses two kinds of the leather color, looking in unique artistic style. The bag body is in shape of concise square, made of whole piece of thick rawhide, highlighting the natural texture of first layer of tanned rawhide. Hand dyed by craftsmen, one is a deep green like a lake, while the other

### **DIMENSIONS**

Width: 11.8"

Height: 9.5"

Depth: 4.7"

Weight: 1.8lbs.