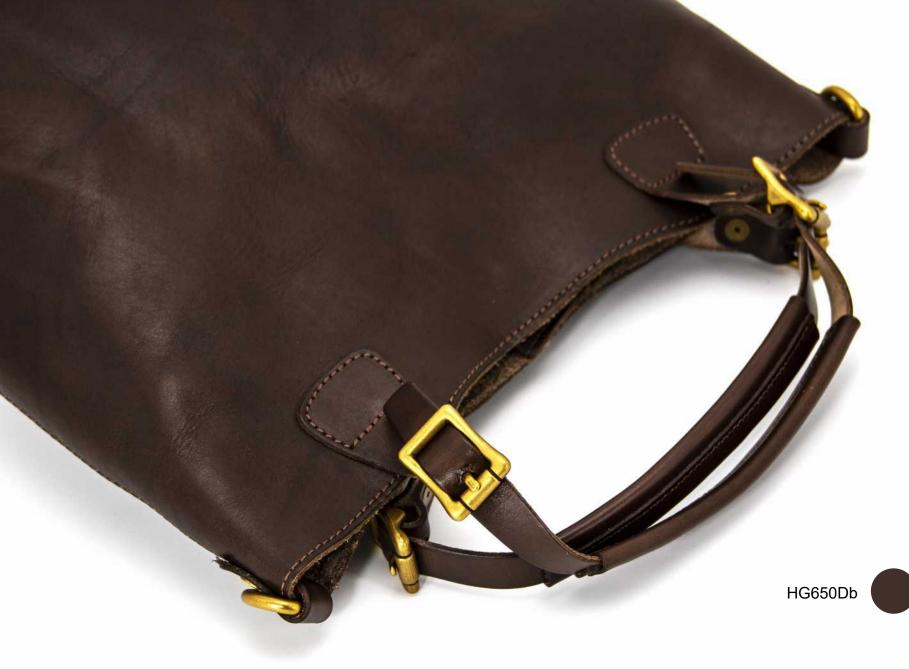

# Belt buckle style tote leather handbag

This tote bag in chic design, with a leather strap wrapped handle and body connected together, looking with unique, cool and fashion style. Concise in rectangular modelling and convenient in all your belongings, which is truly functional and practical. Surface of the bag is made of whole piece of high quality rawhide, highlighting the natural texture of first layer of tanned rawhide. It is also equipped with a long shoulder strap for using as a shoulder bag.

## **FEATURES**

The leather buckle strap is cool and fashionable
The tote bag is made of a whole piece of high-quality cowhide