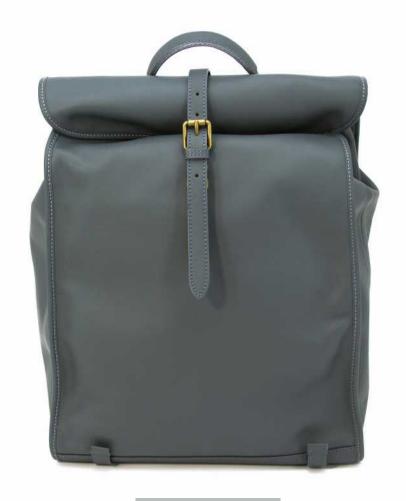

## Roll up double shoulder bag

This large-capacity backpack has a unique rolled-up cover for a casual and sensual look. The cover is fastened with a snap, which is easy to open and has plenty of room for carrying items on short trips. The leather of the bag is soft and delicate, thick and textured. It is made of very high-quality first layer of natural rawhide and has a variety of soft and beautiful colors for choice. Moreover, the design of its shoulder straps highlights exquisite workmanship and chic details, making it a backpack that combines fashion and practicality perfectly.

## **FEATURES**

Big size

Soft cortex

Adjustable strap

Rolled up bag cover

## **MATERIALS**

100% Full-Grain

Leather

Copper rivets

## **DIMENSIONS**

Width: 8.7"

Height: 14.6"

Depth:7.5

Weight: 2.7lbs.

Front

Back