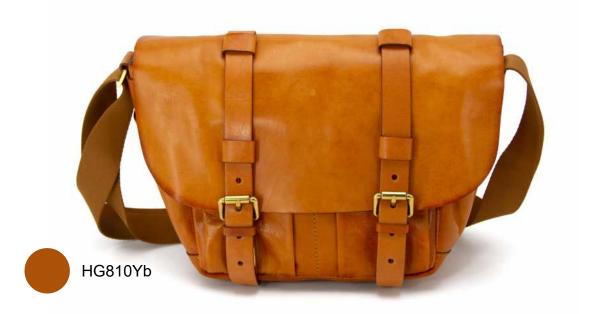

## Neutral artistic style messenger ball

This art-style messenger bag, large in volume and neutral in style, can be worn with personalized clothing by both men and women. The leather of the bag is hand-colored by artisans, and a special distressed effect is made to highlight the sense of age and art. With its first layer of natural rawhide and characteristic wide canvas straps, it's a messenger bag that gets textured the longer you use it.

Cost: £64.99

# Neutral artistic style messenger bag

#### **FEATURES**

Big size
Soft cortex
manually colored
by craftsmen

#### **MATERIALS**

100% Full-Grain Leather Used two collision color leather

#### **DIMENSIONS**

Width: 13"
Height: 8.7"
Depth:5. 9"
Weight: 2lbs.