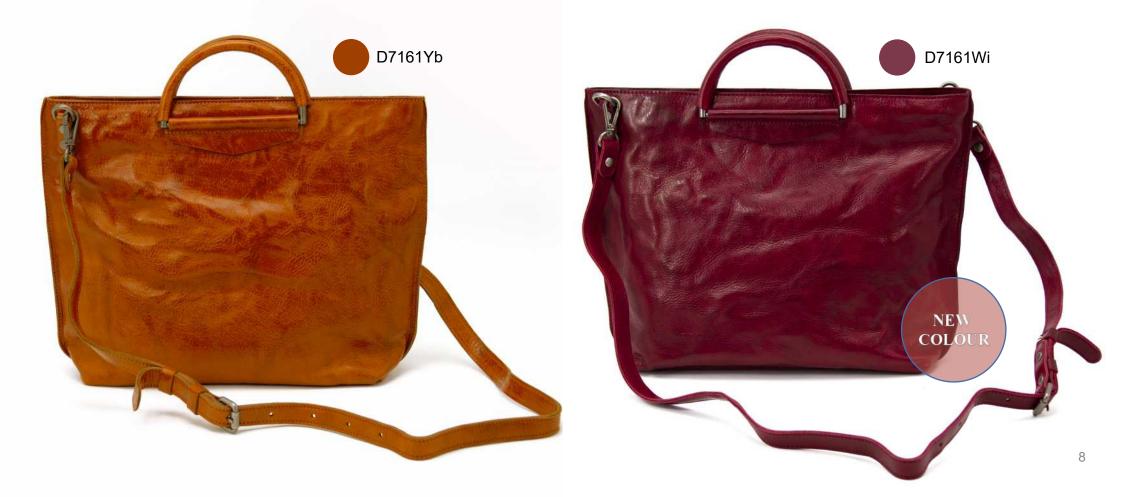

# Belt buckle style tote leather handbag

This tote bag in chic design, with a leather strap wrapped handle and body connected together, looking with unique, cool and fashion style. Concise in rectangular modelling and convenient in all your belongings, which is truly functional and practical. Surface of the bag is made of whole piece of high quality rawhide, highlighting the natural texture of first layer of tanned rawhide. It is also equipped with a long shoulder strap for using as a shoulder bag.

## **FEATURES**

The leather buckle strap is cool and fashionable
The tote bag is made of a whole piece of high-quality cowhide