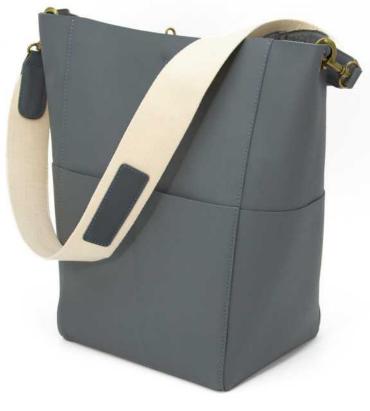

# Contrast color Square tote leather bag

This tote bags in chic design, with a leather strap wrapped handle and body connected together. The buckle and bag body uses two kinds of the leather color, looking in unique artistic style. The bag body is in shape of concise square, made of whole piece of thick rawhide, highlighting the natural texture of first layer of tanned rawhide. Hand dyed by craftsmen, one is a deep green like a lake, while the other

### **DIMENSIONS**

Width: 11.8"

Height: 9.5"

Depth: 4.7"

Weight: 1.8lbs.

## **FEATURES**

Big size

Whole texture thick cowhide

Adjustable strap

Interior pocket

## **MATERIALS**

100% Full-Grain

Leather

Used two collision

color leather

Metal buckle