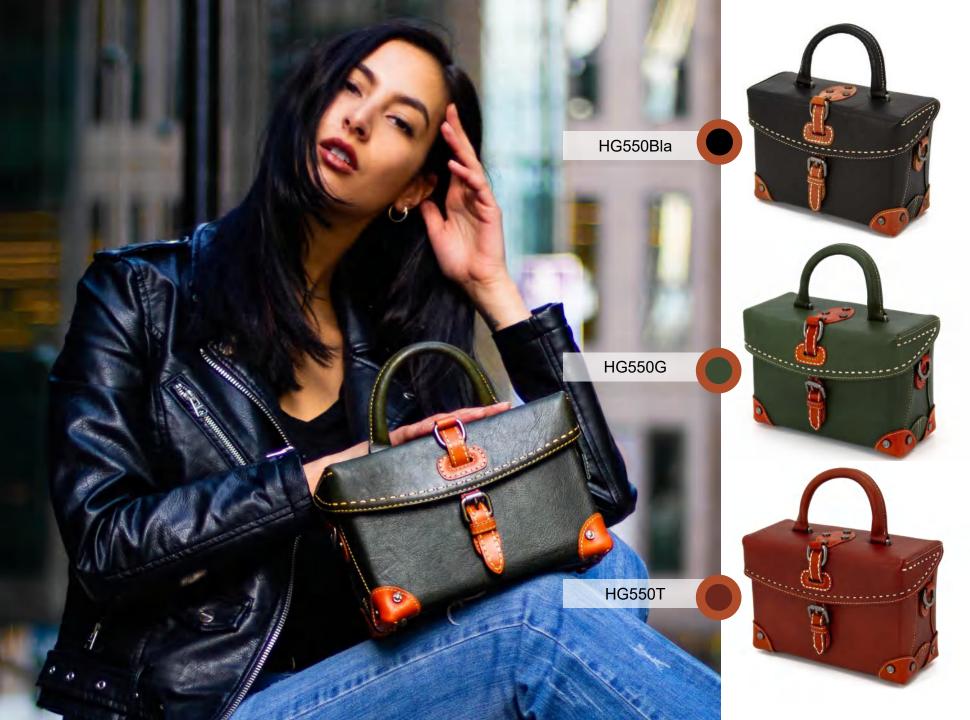

# Contrast color retro small suitcase style leather bag

The design of this little suitcase is inspired by the classic leather suitcase, and the whole suitcase is handmade by artisans. The square body is decorated with beautiful metal rivets and hand-stitched thick stitches, and the belt buckle and corner are made of bright orange and brown leather material, forming a color effect full of design sense with the bag body, showing a fashionable atmosphere in retro. It's a charming little suitcase with a large interior for carrying a lot of belongings, which is the latest favorite for fashionistas and can be used as an accessory in a variety of outfits.