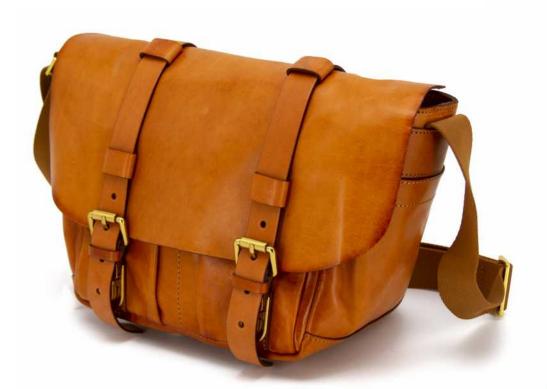

## Neutral artistic style messenger ball

This art-style messenger bag, large in volume and neutral in style, can be worn with personalized clothing by both men and women. The leather of the bag is hand-colored by artisans, and a special distressed effect is made to highlight the sense of age and art. With its first layer of natural rawhide and characteristic wide canvas straps, it's a messenger bag that gets textured the longer you use it.

Cost: £64.99

# Neutral artistic style messenger bag

#### **FEATURES**

Big size
Soft cortex
manually colored
by craftsmen

#### **MATERIALS**

100% Full-Grain Leather Used two collision color leather

#### **DIMENSIONS**

Width: 13"
Height: 8.7"
Depth:5. 9"
Weight: 2lbs.