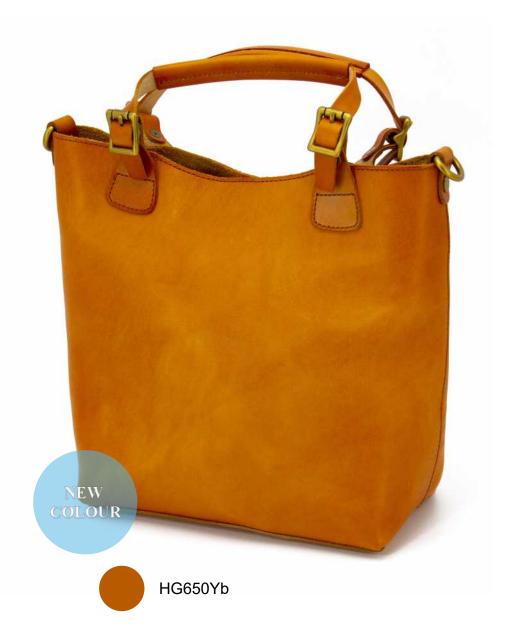

# Belt buckle style tote leather handbag

This tote bag in chic design, with a leather strap wrapped handle and body connected together, looking with unique, cool and fashion style. Concise in rectangular modelling and convenient in all your belongings, which is truly functional and practical. Surface of the bag is made of whole piece of high quality rawhide, highlighting the natural texture of first layer of tanned rawhide. It is also equipped with a long shoulder strap for using as a shoulder bag.

## **FEATURES**

The leather buckle strap is cool and fashionable
The tote bag is made of a whole piece of high-quality cowhide