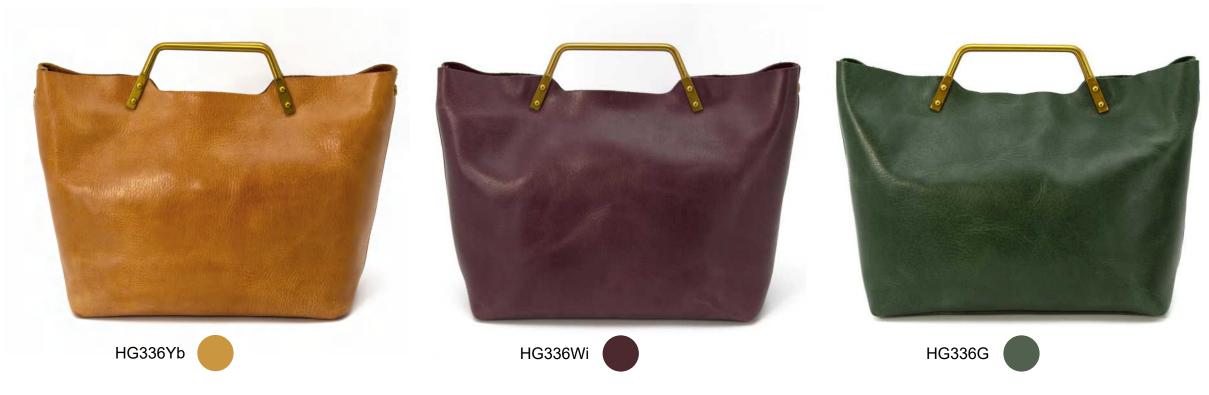

xcellent customer service ensures satisfaction from the point of order through to successful delivery. As a full member of AIS (Associated Independent Stores) we meet their high standards, and we can meet yours. We are pleased to invite you to visit us.





## **Designer** recommendation

House of Shen leather bags are designed to withstand many years of use whilst still looking new and stylish.





## Minimalist metal handle leather bag





HG336Bla

This high quality leather bag is stylish, simple and very practical. The body is made of first thick layer of rawhide, revealing the simple beauty of natural leather. It is equipped with metal handle and leather shoulder strap, which is the perfect clothing matching item in formal office environment as well as casual space.

# NEW COLOUR



## **FEATURES**

Made of thick first layer leather

## **MATERIALS**

100% Full-Grain
Leather
Copper metal handle
Fine canvas inner bag

### **DIMENSIONS**

Width: 13"

Height: 9.4"

Depth: 5.1"

Weight: 2lbs.





## Hand-crumpled leather handbag

This leather bag is hand-crumpled with high-quality first layer of natural rawhide, and the fold texture of leather is amazing. Each bag is unique. The surface of the leather bag is as if it has been touched for a long time, with era texture, concise appearance and retro style. It is a unique leather bag that gets more temperament the longer you use it.







## **FEATURES**

The leather pleated texture is amazing each one is unique

## **MATERIALS**

Hand-crumpled high quality head layer of leather

Imitation old rivet

## **DIMENSIONS**

Wi