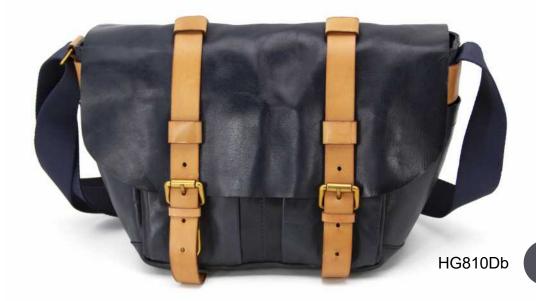

## Neutral artistic style messenger ball

This art-style messenger bag, large in volume and neutral in style, can be worn with personalized clothing by both men and women. The leather of the bag is hand-colored by artisans, and a special distressed effect is made to highlight the sense of age and art. With its first layer of natural rawhide and characteristic wide canvas straps, it's a messenger bag that gets textured the longer you use it.

Cost: £64.99

# Neutral artistic style messenger bag

#### **FEATURES**

Big size
Soft cortex
manually colored
by craftsmen

#### **MATERIALS**

100% Full-Grain Leather Used two collision color leather

#### **DIMENSIONS**

Width: 13"
Height: 8.7"
Depth:5. 9"
Weight: 2lbs.