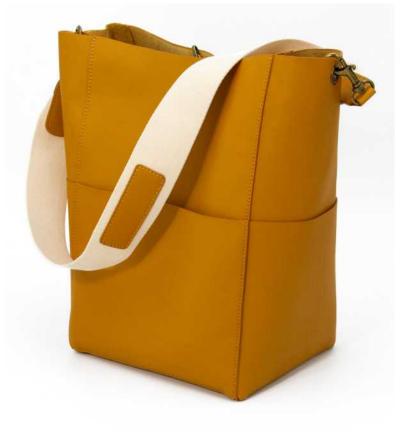

# Contrast color Square tote leather bag

This tote bags in chic design, with a leather strap wrapped handle and body connected together. The buckle and bag body uses two kinds of the leather color, looking in unique artistic style. The bag body is in shape of concise square, made of whole piece of thick rawhide, highlighting the natural texture of first layer of tanned rawhide. Hand dyed by craftsmen, one is a deep green like a lake, while the other

### **DIMENSIONS**

Width: 11.8"

Height: 9.5"

Depth: 4.7"

Weight: 1.8lbs.

## **FEATURES**

Big size

Whole texture thick cowhide

Adjustable strap

Interior pocket

## **MATERIALS**

100% Full-Grain

Leather

Used two collision

color leather

Metal buckle