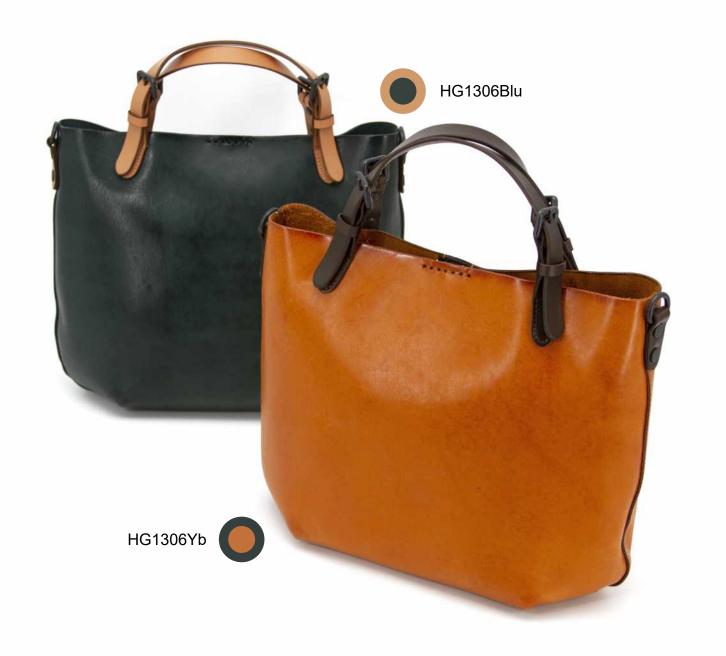

# Contrast color Square tote leather bag

This tote bags in chic design, with a leather strap wrapped handle and body connected together. The buckle and bag body uses two kinds of the leather color, looking in unique artistic style. The bag body is in shape of concise square, made of whole piece of thick rawhide, highlighting the natural texture of first layer of tanned rawhide. Hand dyed by craftsmen, one is a deep green like a lake, while the other

### **DIMENSIONS**

Width: 11.8"

Height: 9.5"

Depth: 4.7"

Weight: 1.8lbs.