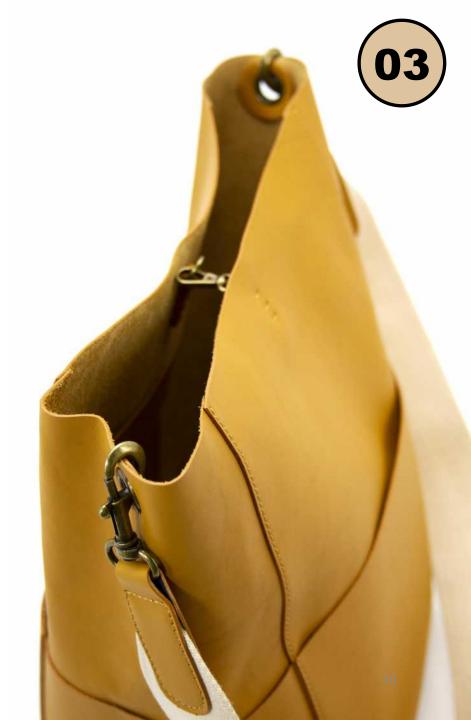

# Contrast color Square tote leather bag

This tote bags in chic design, with a leather strap wrapped handle and body connected together. The buckle and bag body uses two kinds of the leather color, looking in unique artistic style. The bag body is in shape of concise square, made of whole piece of thick rawhide, highlighting the natural texture of first layer of tanned rawhide. Hand dyed by craftsmen, one is a deep green like a lake, while the other

### **DIMENSIONS**

Width: 11.8"

Height: 9.5"

Depth: 4.7"

Weight: 1.8lbs.

## **FEATURES**

Big size

Whole texture thick cowhide

Adjustable strap

Interior pocket

## **MATERIALS**

100% Full-Grain

Leather

Used two collision

color leather

Metal buckle