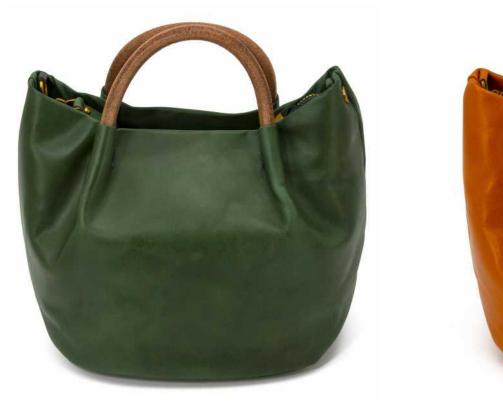

## Nifty folds bucket bag

This bucket bag of artistic temperament is equipped with thick leather rope handle in primary color. The connection between the handle and the bag body is designed with two nifty folds, which are sealed with handmade closing line, beautiful in looking and firm in using. The body of the bag presents a lovely arc slightly up warped, and the overall shape is round and compact, which can easily carry mobile phones, drinking glasses, glasses and other personal items. The body of the bag is made of first thick layer of rawhide, and hand-colored by artisans with a special distressed effect. The leather surface is treated with oil and wax, presenting delicate luster and smooth feel, which is a fashionable and chic casual bag with textured look.

# Nifty folds fold bucket bag

#### **FEATURES**

Two nifty folds
Soft cortex
Hand-sewn closing
line sealing

#### **MATERIALS**

100% Full-GrainLeatherCopper rivets

#### **DIMENSIONS**

Width: 8.3"

Height: 7.1"

Depth: 5. 9"

Weight: 1.3lbs.