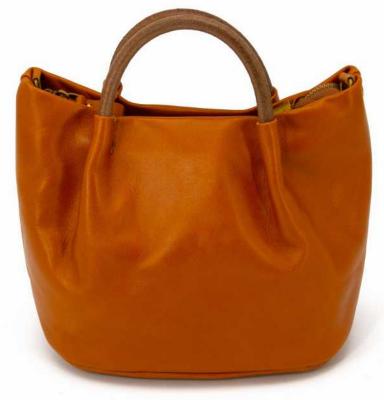

## Nifty folds bucket bag

This bucket bag of artistic temperament is equipped with thick leather rope handle in primary color. The connection between the handle and the bag body is designed with two nifty folds, which are sealed with handmade closing line, beautiful in looking and firm in using. The body of the bag presents a lovely arc slightly up warped, and the overall shape is round and compact, which can easily carry mobile phones, drinking glasses, glasses and other personal items. The body of the bag is made of first thick layer of rawhide, and hand-colored by artisans with a special distressed effect. The leather surface is treated with oil and wax, presenting delicate luster and smooth feel, which is a fashionable and chic casual bag with textured look.

# Nifty folds fold bucket bag

#### **FEATURES**

Two nifty folds
Soft cortex
Hand-sewn closing
line sealing

#### **MATERIALS**

100% Full-GrainLeatherCopper rivets

#### **DIMENSIONS**

Width: 8.3"

Height: 7.1"

Depth: 5. 9"

Weight: 1.3lbs.