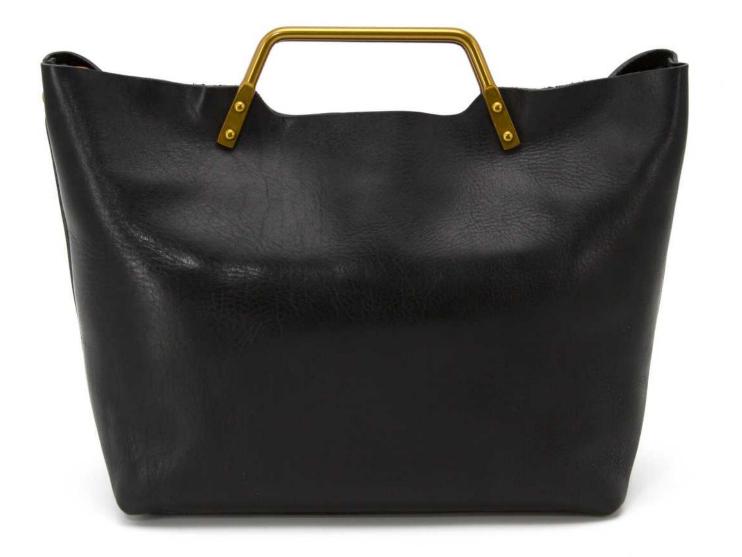

## Minimalist metal handle leather bag

HG336Bla

This high quality leather bag is stylish, simple and very practical. The body is made of first thick layer of rawhide, revealing the simple beauty of natural leather. It is equipped with metal handle and leather shoulder strap, which is the perfect clothing matching item in formal office environment as well as casual space.

## **FEATURES**

Made of thick first layer leather

## **MATERIALS**

100% Full-Grain
Leather
Copper metal handle
Fine canvas inner bag

### **DIMENSIONS**

Width: 13"

Height: 9.4"

Depth: 5.1"

Weight: 2lbs.