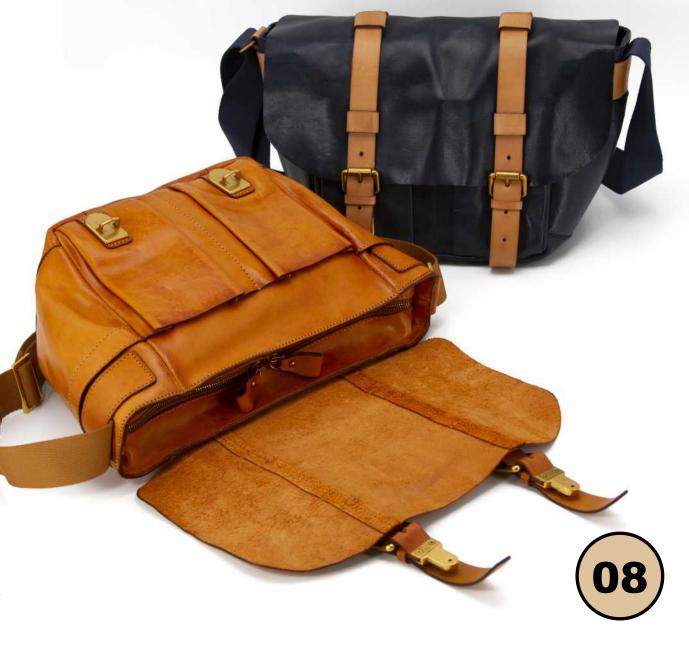

## Neutral artistic style messenger ball

This art-style messenger bag, large in volume and neutral in style, can be worn with personalized clothing by both men and women. The leather of the bag is hand-colored by artisans, and a special distressed effect is made to highlight the sense of age and art. With its first layer of natural rawhide and characteristic wide canvas straps, it's a messenger bag that gets textured the longer you use it.

Cost: £64.99

# Neutral artistic style messenger bag

#### **FEATURES**

Big size
Soft cortex
manually colored
by craftsmen

#### **MATERIALS**

100% Full-Grain Leather Used two collision color leather

#### **DIMENSIONS**

Width: 13"
Height: 8.7"
Depth:5. 9"
Weight: 2lbs.