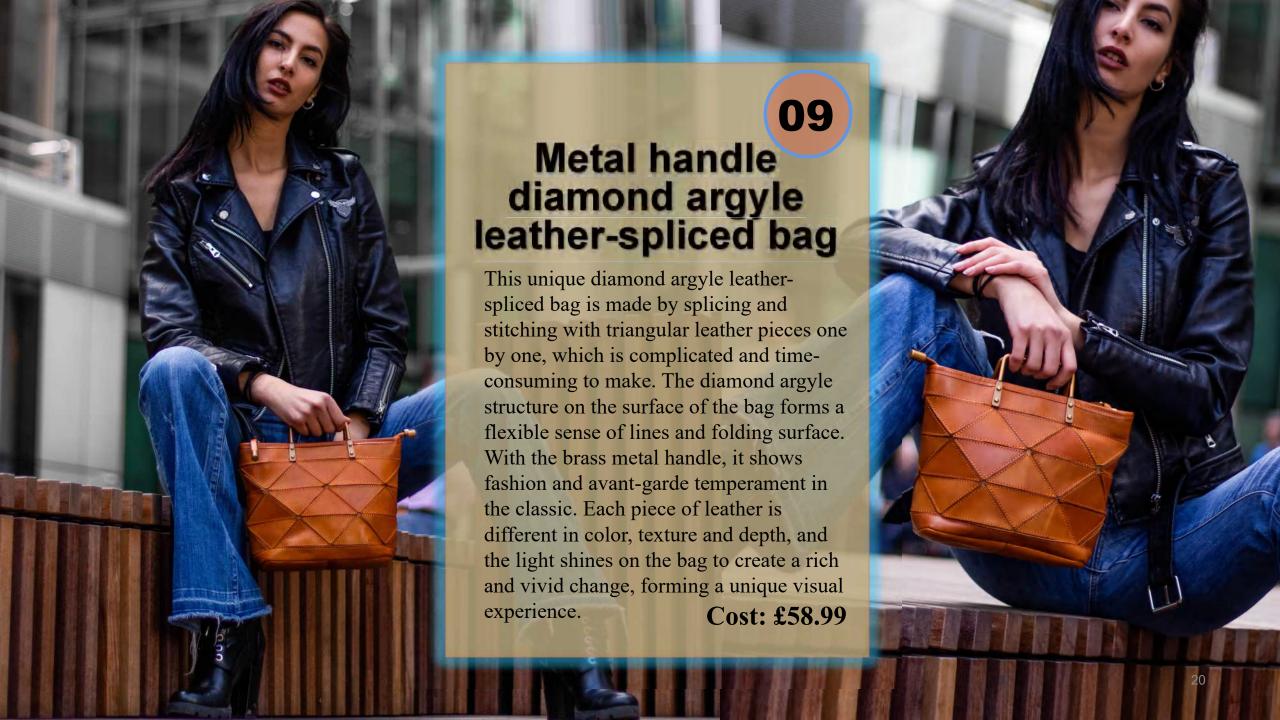

Width: 8.7"

Height: 14.6"

Depth:7.5

Weight: 2.7lbs.



Front

Back



## Neutral artistic style messenger ball

This art-style messenger bag, large in volume and neutral in style, can be worn with personalized clothing by both men and women. The leather of the bag is hand-colored by artisans, and a special distressed effect is made to highlight the sense of age and art. With its first layer of natural rawhide and characteristic wide canvas straps, it's a messenger bag that gets textured the longer you use it.

Cost: £64.99



# Neutral artistic style messenger bag





#### **FEATURES**

Big size
Soft cortex
manually colored
by craftsmen

#### **MATERIALS**

100% Full-Grain Leather Used two collision color leather

#### **DIMENSIONS**

Width: 13"
Height: 8.7"
Depth:5. 9"
Weight: 2lbs.



# Contrast color Square tote leather bag

This tote bags in chic design, with a leather strap wrapped handle and body connected together. The buckle and bag body uses two kinds of the leather color, looking in unique artistic style. The bag body is in shape of concise square, made of whole piece of thick rawhide, highlighting the natural texture of first layer of tanned rawhide. Hand dyed by craftsmen, one is a deep green like a lake, while the other





### **DIMENSIONS**

Width: 11.8"

Height: 9.5"

Depth: 4.7"

Weight: 1.8lbs.

## **FEATURES**

Big size

Whole texture thick cowhide

Adjustable strap

Interior pocket

## **MATERIALS**

100% Full-Grain

Leather

Used two collision

color leather

Metal buckle

## Nifty folds bucket bag

This bucket bag of artistic temperament is equipp