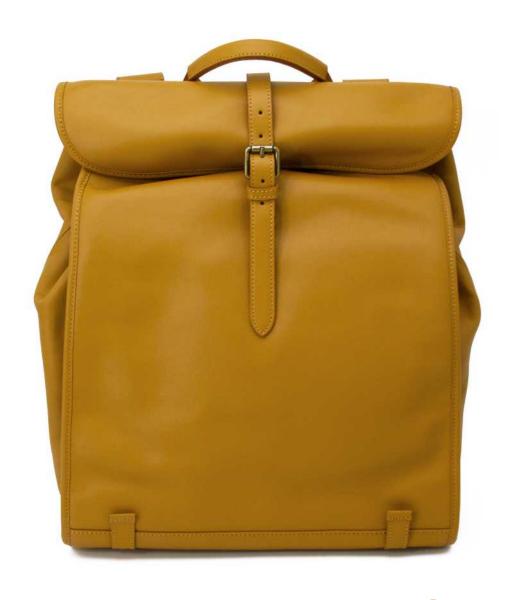

## Roll up double shoulder bag

This large-capacity backpack has a unique rolled-up cover for a casual and sensual look. The cover is fastened with a snap, which is easy to open and has plenty of room for carrying items on short trips. The leather of the bag is soft and delicate, thick and textured. It is made of very high-quality first layer of natural rawhide and has a variety of soft and beautiful colors for choice. Moreover, the design of its shoulder straps highlights exquisite workmanship and chic details, making it a backpack that combines fashion and practicality perfectly.

## **FEATURES**

Big size

Soft cortex

Adjustable strap

Rolled up bag cover

## **MATERIALS**

100% Full-Grain

Leather

Copper rivets

## **DIMENSIONS**

Width: 8.7"

Height: 14.6"

Depth:7.5

Weight: 2.7lbs.

Front

Back