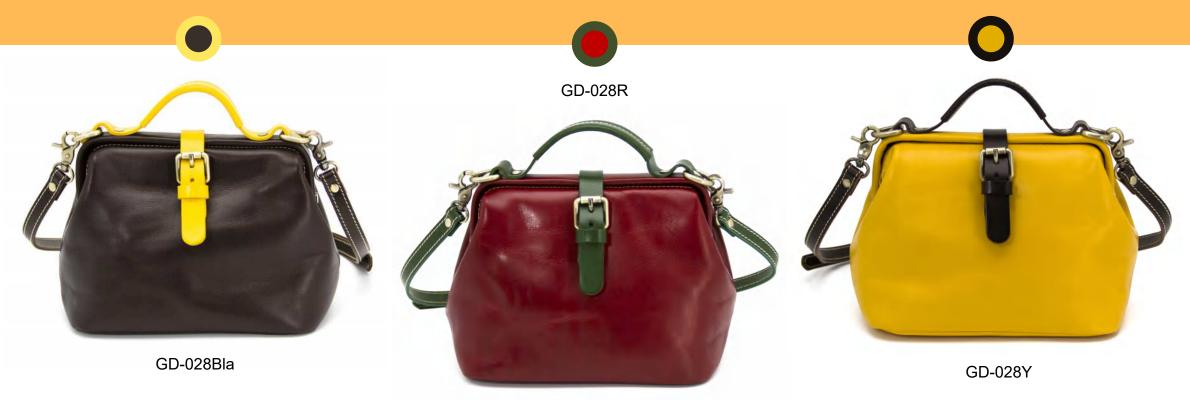

## Color doctor bag

This small doctor bag is with color collocation of the traditional style and fashion. The bold design even tie-in simple dress can make you become the focus of the streets. The rawhide surface is in full color and thick texture. The bag can be carried by hand as well as shoulder, holding all your belongings, which is convenient, practical, and indispensable to the new season fashion item.