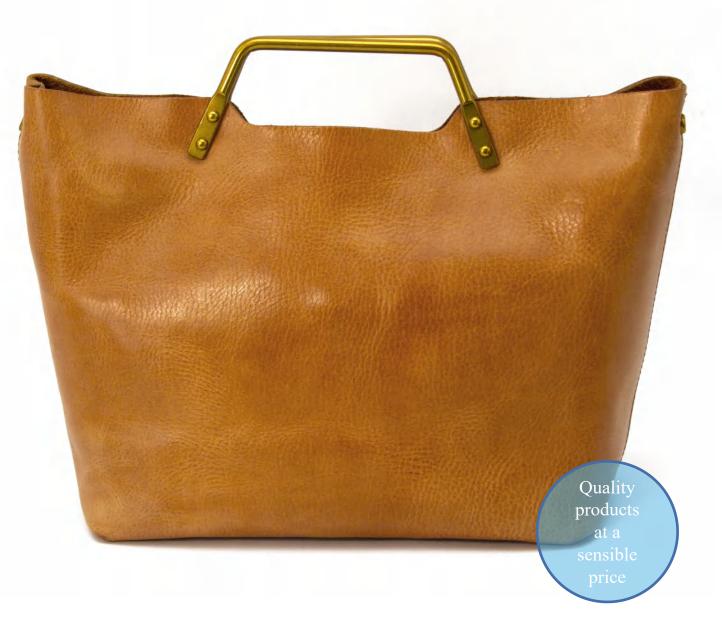

## Minimalist metal handle leather bag

HG336Bla

This high quality leather bag is stylish, simple and very practical. The body is made of first thick layer of rawhide, revealing the simple beauty of natural leather. It is equipped with metal handle and leather shoulder strap, which is the perfect clothing matching item in formal office environment as well as casual space.