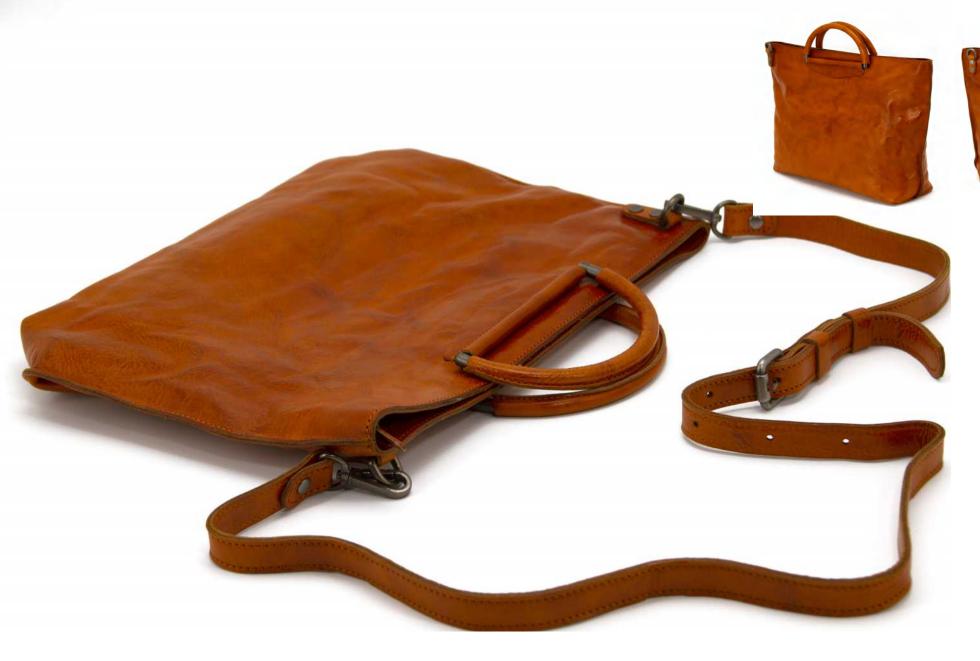

# Belt buckle style tote leather handbag

This tote bag in chic design, with a leather strap wrapped handle and body connected together, looking with unique, cool and fashion style. Concise in rectangular modelling and convenient in all your belongings, which is truly functional and practical. Surface of the bag is made of whole piece of high quality rawhide, highlighting the natural texture of first layer of tanned rawhide. It is also equipped with a long shoulder strap for using as a shoulder bag.

## **FEATURES**

The leather buckle strap is cool and fashionable
The tote bag is made of a whole piece of high-quality cowhide