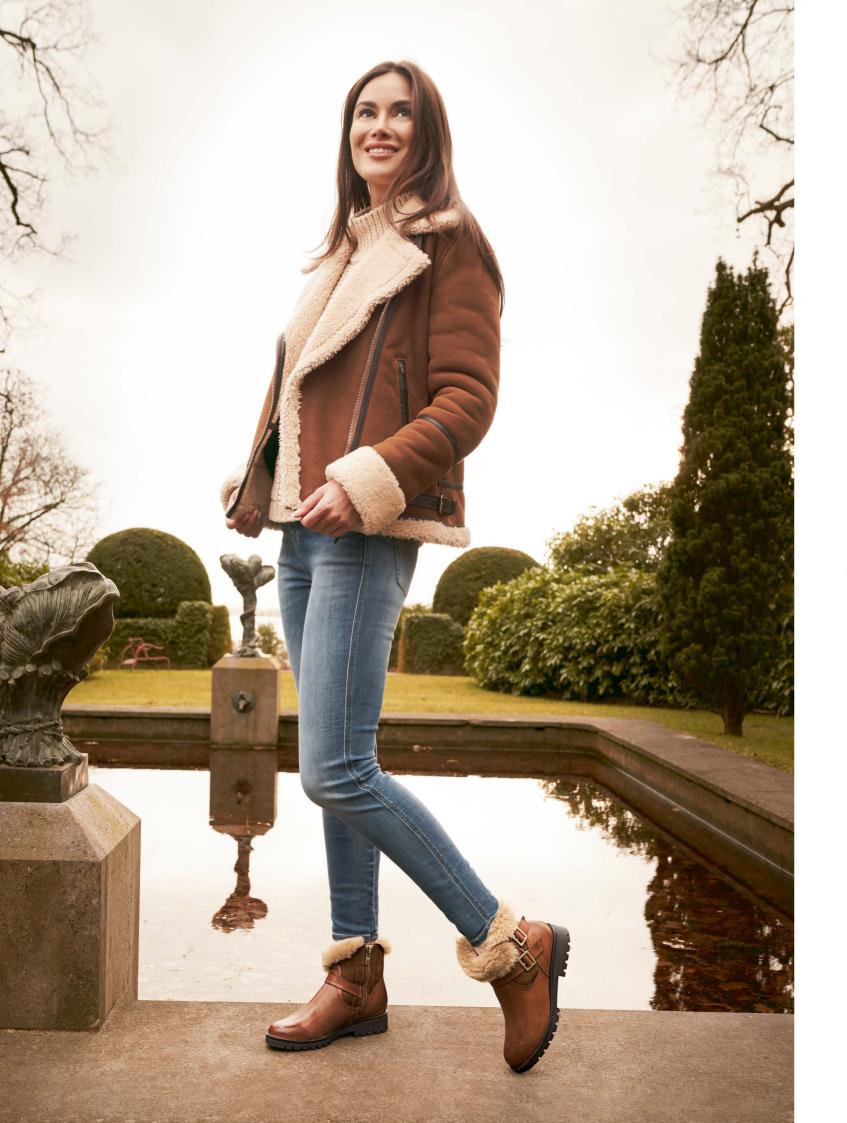

### WINTER IN SIGHT

The winter highlights include ankle boots with doubleface, new wool and warm furs. These models are not only functional, they also set fashion accents.

Through different tread compounds, varying degrees of hardness of the sole materials and the use of our BLUE GRIP technology, an optimized slip resistance and excellent grip are achieved. Water-repellent TEX membranes in selected models ensure dry feet at all times. Styles in XS and XL shafts are also available in the collection.