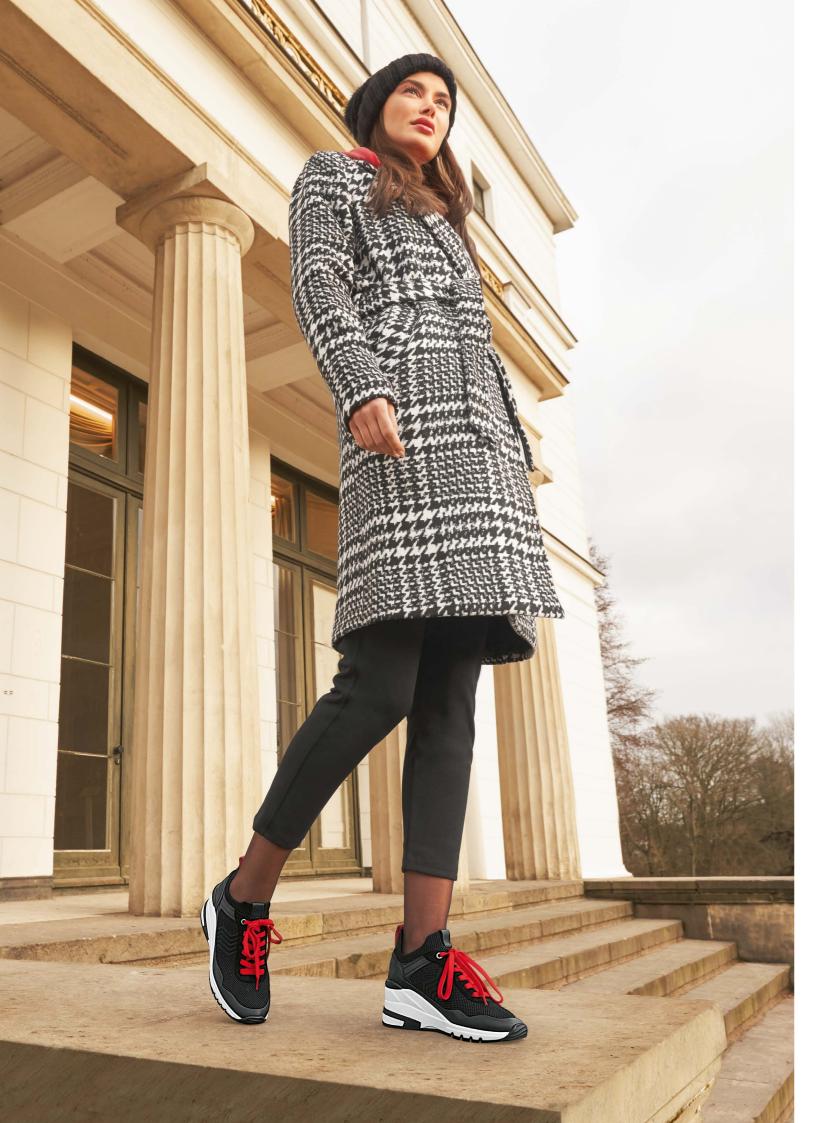

### SNEAKER VARIETY

With the new collection, CAPRICE presents a variety of fashionable sportive sneakers that stand out due to their design, material and color variation. New multi-colored soles give these styles a feminine and sporty look. The plus widths G and H and our soft BLUE AIR interchangeable footbed guarantee a comfortable fit for every foot.

In addition to elaborately finished materials and high-quality accessories, the styles equipped with wedge heels ensure a special appearance.