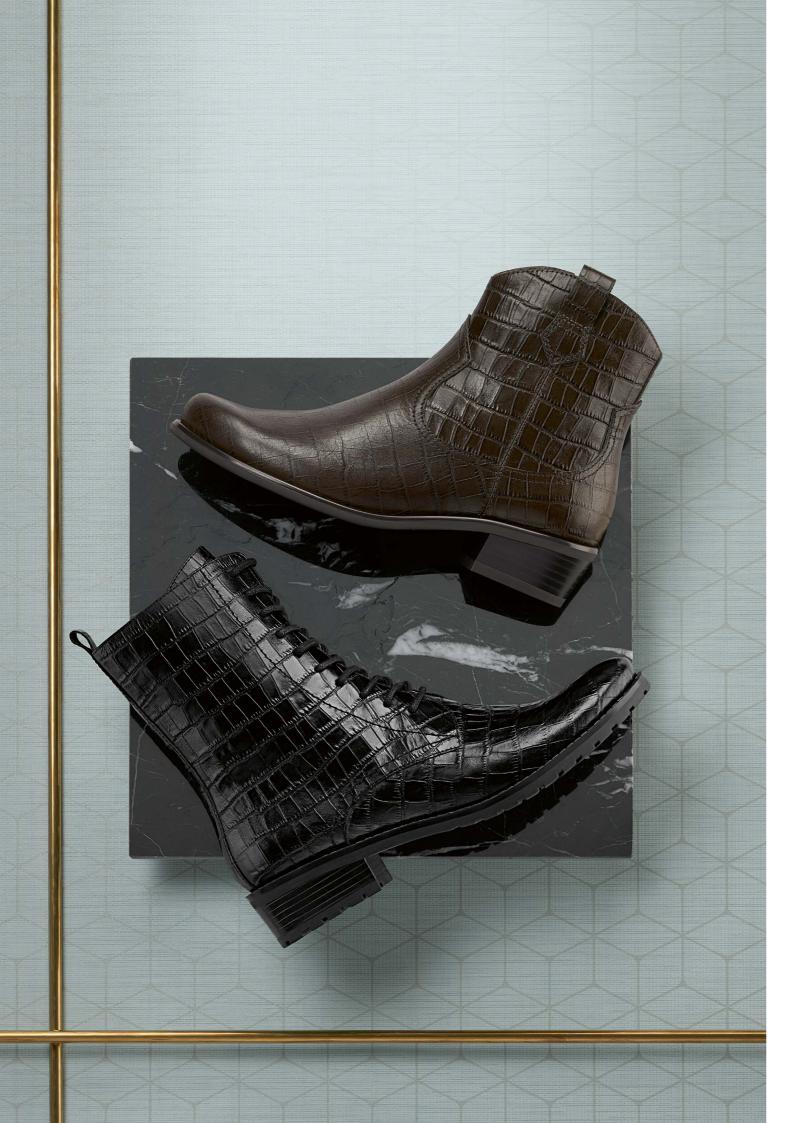

The styles are staged with the utmost precision and passion. The harmonious yet exciting material combinations made of genuine leather in crocodile and snake looks fascinate with uniqueness and exoticism.

The interplay of soft leather materials, matching lasts and modern looks reinforce the symbiosis of fashion and functionality. The wearer is guaranteed both a flexible and stylish walking experience.

### SOLE HIGHLIGHTS

Boots in sportive materials and with very distinctive soles set further important highlights in the new collection. Extravagant sole profiles and eye-catching sole designs make a rustic yet elegant statement.