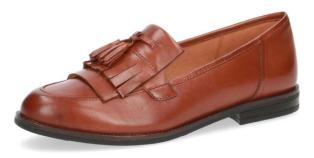

## CLASSICS REINTERPRETED

High-quality loafers made of fine nappa leather with animal print ortwo-tone finish complete the multifaceted collection.Elegant, detailed and functional

Exquisite materials meet classic elegance and are reinterpreted. Thanks to its flexibility, this shoe group ensures incomparable comfort - a seductive combination of fashion and convenience.