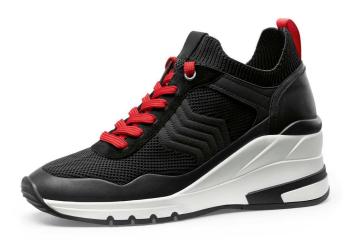

### SNEAKER VARIETY

With the new collection, CAPRICE presents a variety of fashionable sportive sneakers that stand out due to their design, material and color variation. New multi-colored soles give these styles a feminine and sporty look. The plus widths G and H and our soft BLUE AIR interchangeable footbed guarantee a comfortable fit for every foot.

In addition to elaborately finished materials and high-quality accessories, the styles equipped with wedge heels ensure a special appearance.