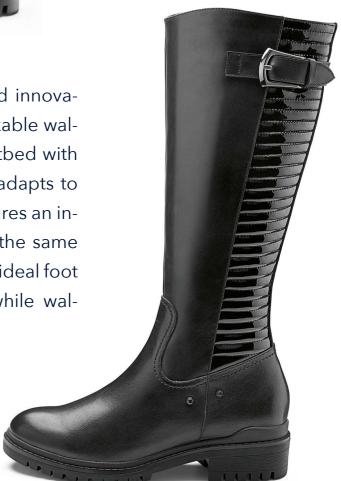

### WINTER IN SIGHT

The winter highlights include ankle boots with doubleface, new wool and warm furs. These models are not only functional, they also set fashion accents.

Through different tread compounds, varying degrees of hardness of the sole materials and the use of our BLUE GRIP technology, an optimized slip resistance and excellent grip are achieved. Water-repellent TEX membranes in selected models ensure dry feet at all times. Styles in XS and XL shafts are also available in the collection.