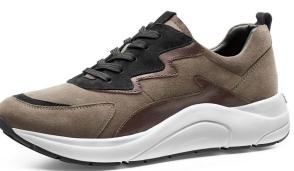

### SNEAKER VARIETY

With the new collection, CAPRICE presents a variety of fashionable sportive sneakers that stand out due to their design, material and color variation. New multi-colored soles give these styles a feminine and sporty look. The plus widths G and H and our soft BLUE AIR interchangeable footbed guarantee a comfortable fit for every foot.

In addition to elaborately finished materials and high-quality accessories, the styles equipped with wedge heels ensure a special appearance.