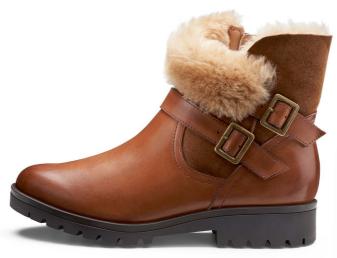

### WINTER IN SIGHT

The winter highlights include ankle boots with doubleface, new wool and warm furs. These models are not only functional, they also set fashion accents.

Through different tread compounds, varying degrees of hardness of the sole materials and the use of our BLUE GRIP technology, an optimized slip resistance and excellent grip are achieved. Water-repellent TEX membranes in selected models ensure dry feet at all times. Styles in XS and XL shafts are also available in the collection.