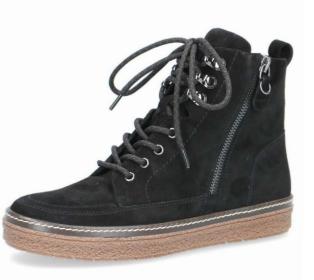

### SOLE HIGHLIGHTS

Boots in sportive materials and with very distinctive soles set further important highlights in the new collection. Extravagant sole profiles and eye-catching sole designs make a rustic yet elegant statement.

In conjunction with our patented innovations, we also create an unmistakable walking feeling. The removable footbed with patented BLUE AIR technology adapts to the anatomy of the foot and ensures an increased ergonomic comfort. At the same time, these properties enable an ideal foot climate and relieve the body while walking.