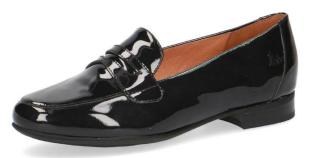

## CLASSICS REINTERPRETED

High-quality loafers made of fine nappa leather with animal print ortwo-tone finish complete the multifaceted collection.Elegant, detailed and functional

Exquisite materials meet classic elegance and are reinterpreted. Thanks to its flexibility, this shoe group ensures incomparable comfort - a seductive combination of fashion and convenience.