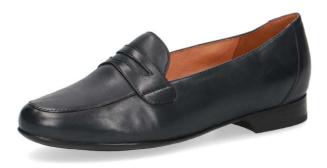

## CLASSICS REINTERPRETED

High-quality loafers made of fine nappa leather with animal print ortwo-tone finish complete the multifaceted collection.Elegant, detailed and functional

Exquisite materials meet classic elegance and are reinterpreted. Thanks to its flexibility, this shoe group ensures incomparable comfort - a seductive combination of fashion and convenience.