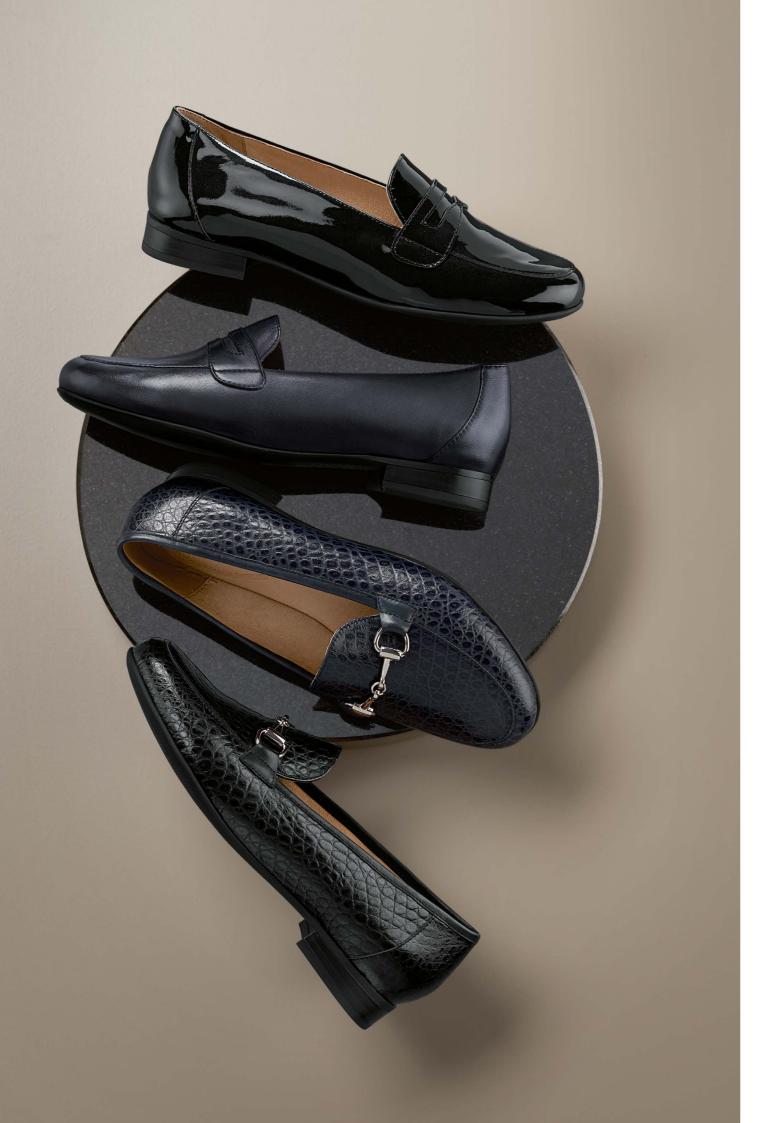

## CLASSICS REINTERPRETED

High-quality loafers made of fine nappa leather with animal print ortwo-tone finish complete the multifaceted collection.Elegant, detailed and functional

Exquisite materials meet classic elegance and are reinterpreted. Thanks to its flexibility, this shoe group ensures incomparable comfort - a seductive combination of fashion and convenience.