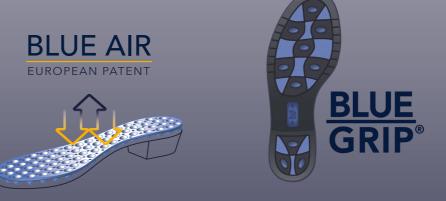

# INNOVATION IN PERFECTION

The perfect walking experience has always been CAPRICE's goal.

Starting with the pioneering BLUE AIR technology, other innovative milestones such as BLUE GRIP and BLUE OXYGEN have been added in recent years.

In conjunction with our patented innovations, we also create an unmistakable walking feeling. The removable footbed with patented BLUE AIR technology adapts to the anatomy of the foot and ensures an increased ergonomic comfort. At the same time, these properties enable an ideal foot climate and relieve the body while walking.

### WINTER IN SIGHT

The winter highlights include ankle boots with doubleface, new wool and warm furs. These models are not only functional, they also set fashion accents.

Through different tread compounds, varying degrees of hardness of the sole materials and the use of our BLUE GRIP technology, an optimized slip resistance and excellent grip are achieved. Water-repellent TEX membranes in selected models ensure dry feet at all times. Styles in XS and XL shafts are also available in the collection.