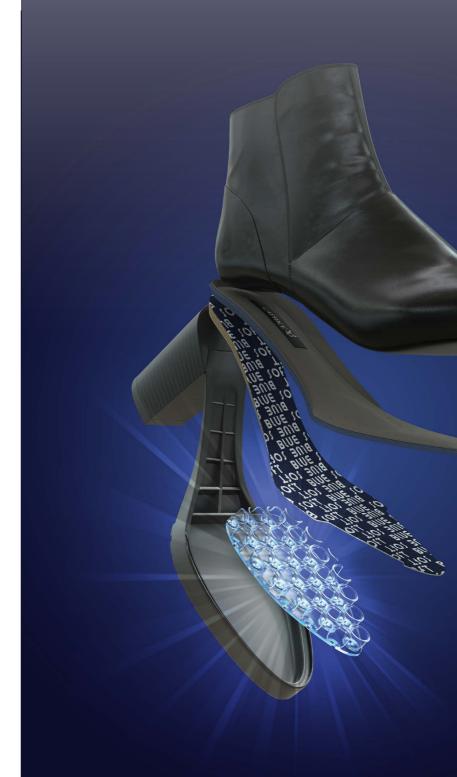

### BINE LOLL

This new development perfects the feeling while walking. Inside the CAPRICE outsole there is a specially developed cushioning system that guarantees a particularly soft step thanks to elastic cushioning bowls. The perforated blue bowls are activated by the pressure of the foot, they adapt individually to each foot and supply the entire inner shoe with air through a pump effect. The cushioning system is covered by a padded, air-permeable Strobel sole, which ensures a very flexible walking movement. These are covered by a very soft, padded, breathable removable footbed. Super soft nappa leather on the upper part of the shoe, which is lined with foamed material, also ensures an all around perfect walking feeling.

CAPRICE has already registered a patent for BLUE SOFT!