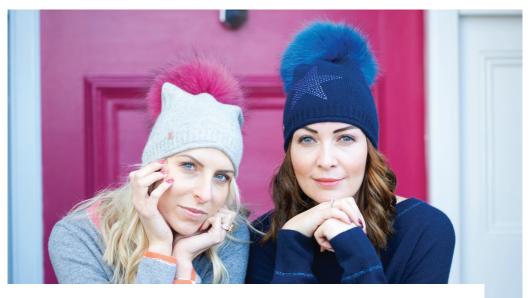

## ROLL EDGE BEANIE EMBELLISHED WITH A DIAMANTÉ STAR WITH DETACHABLE FUR OR FAUX FUR POM

 Sku
 Material
 Colour
 Sizes available

 AW21-012
 100% Cashmere
 Alpaca
 One Size

 AW21- 013
 Limestone Grey

 AW21- 014
 Midnight Navy