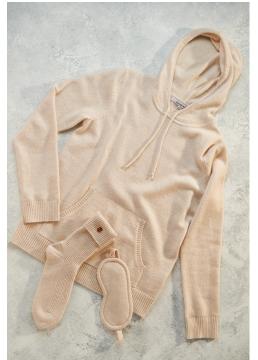

# **BED SOCKS**

| Sku       | <u>Material</u> | Colour      | Sizes available |
|-----------|-----------------|-------------|-----------------|
| AW21-015G | 100% Cashmere   | Grey Dawn   | Fit size 4 to 7 |
| AW21-015B |                 | Buttercream |                 |
| AW21-015F |                 | Flamingo    |                 |

## SLEEP MASK

| Sku       | Material      | Colour      | <u>Sizes availab</u> |
|-----------|---------------|-------------|----------------------|
| AW21-016G | 100% Cashmere | Grey Dawn   | One Size             |
| AW21-016B |               | Buttercream |                      |
| AW21-016F |               | Flamingo    |                      |