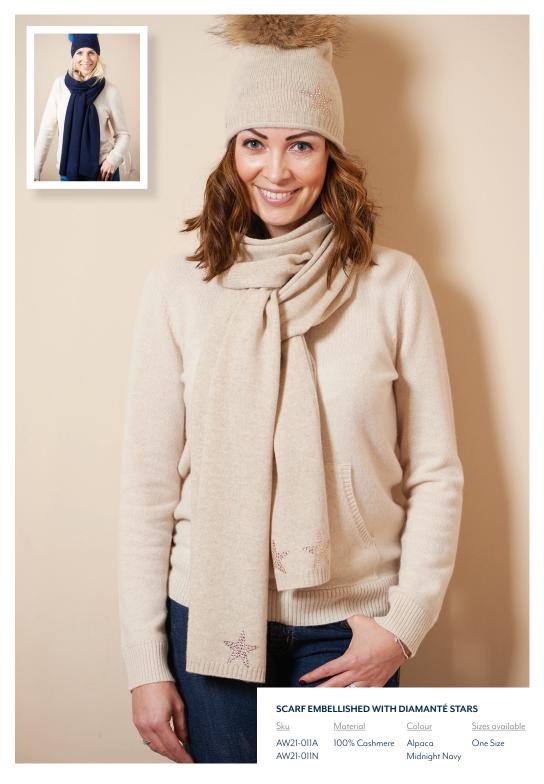

## ROLL EDGE BEANIE EMBELLISHED WITH A DIAMANTÉ STAR WITH DETACHABLE FUR OR FAUX FUR POM

 Sku
 Material
 Colour
 Sizes available

 AW21-012
 100% Cashmere
 Alpaca
 One Size

 AW21- 013
 Limestone Grey

 AW21- 014
 Midnight Navy