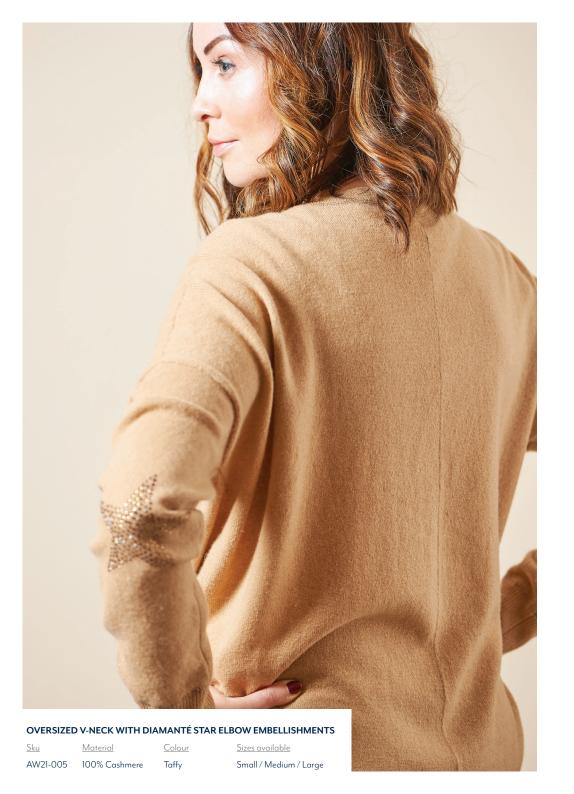

## ROLL EDGE BEANIE EMBELLISHED WITH A DIAMANTÉ STAR WITH DETACHABLE FUR OR FAUX FUR POM

 Sku
 Material
 Colour
 Sizes available

 AW21-012
 100% Cashmere
 Alpaca
 One Size

 AW21- 013
 Limestone Grey

 AW21- 014
 Midnight Navy