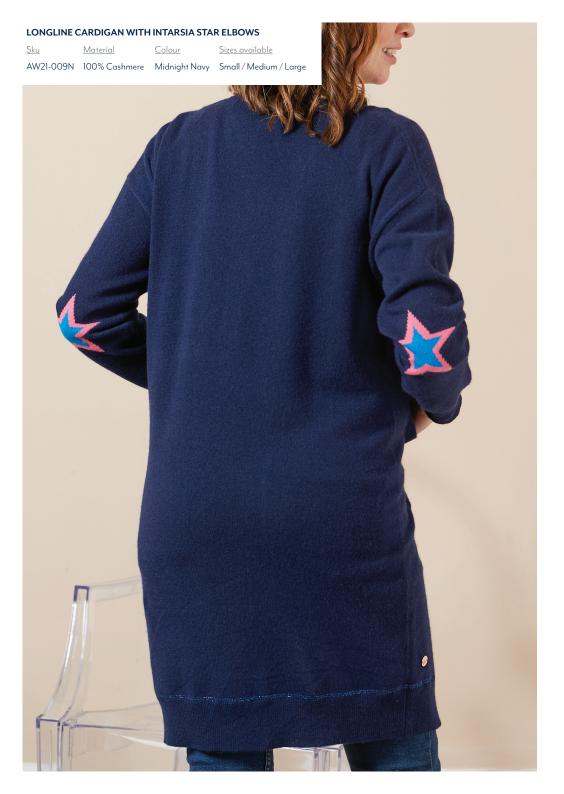

ere at my shop, LOLA in Cirencester. It was difficult to say NO to the sample styles Nicky showed us. They all look gorgeous felt soft to the skin. It is and feels luxury. At the time I did not placed a big order, as I had already spent most of my budget. The collection we bought was beautiful... My customers loved it...

### Lola, Cirencester

I have dealt with Arkell & Wills for a couple of seasons in the past and bought some very lovely pieces of cashmere. We sold them all extremely well and my customers were absolutely delighted. The colours, styles and above all the quality were exactly what my customers were looking for and the price was extremely competitive. Thank you for suppling Lili Boutique and we do hope to see your new collection soon.

Lili Boutique, Petworth

























# **BED SOCKS**

| Sku       | <u>Material</u> | Colour      | Sizes available |
|-----------|-----------------|-------------|-----------------|
| AW21-015G | 100% Cashmere   | Grey Dawn   | Fit size 4 to 7 |
| AW21-015B |                 | Buttercream |                 |
| AW21-015F |                 | Flamingo    |                 |

## SLEEP MASK

| Sku       | Material      | Colour      | <u>Sizes availab</u> |
|-----------|---------------|-------------|----------------------|
| AW21-016G | 100% Cashmere | Grey Dawn   | One Size             |
| AW21-016B |               | Buttercream |                      |
| AW21-016F |               | Flamingo    |                      |







## ROLL EDGE BEANIE EMBELLISHED WITH A DIAMANTÉ STAR WITH DETACHABLE FUR OR FAUX FUR POM

 Sku