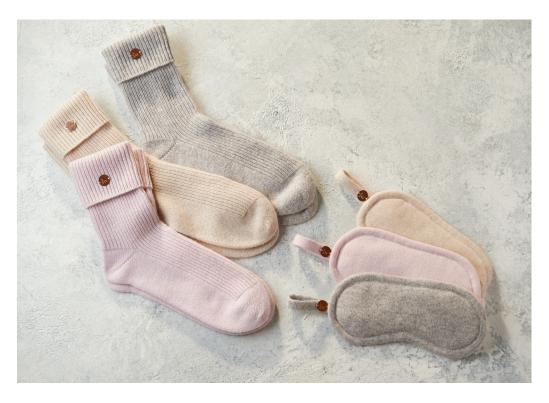

# **BED SOCKS**

| Sku       | <u>Material</u> | Colour      | Sizes available |
|-----------|-----------------|-------------|-----------------|
| AW21-015G | 100% Cashmere   | Grey Dawn   | Fit size 4 to 7 |
| AW21-015B |                 | Buttercream |                 |
| AW21-015F |                 | Flamingo    |                 |

## SLEEP MASK

| Sku       | Material      | Colour      | <u>Sizes availab</u> |
|-----------|---------------|-------------|----------------------|
| AW21-016G | 100% Cashmere | Grey Dawn   | One Size             |
| AW21-016B |               | Buttercream |                      |
| AW21-016F |               | Flamingo    |                      |