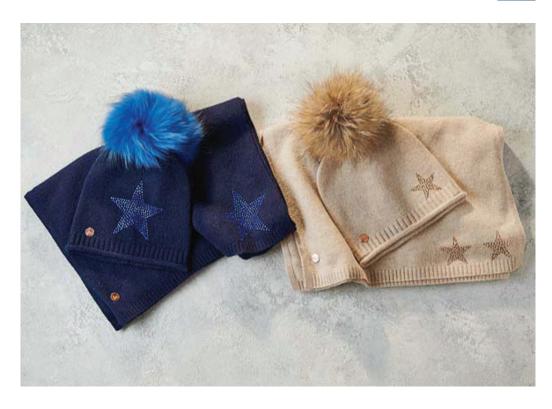

## ROLL EDGE BEANIE EMBELLISHED WITH A DIAMANTÉ STAR WITH DETACHABLE FUR OR FAUX FUR POM

 Sku
 Material
 Colour
 Sizes available

 AW21-012
 100% Cashmere
 Alpaca
 One Size

 AW21- 013
 Limestone Grey

 AW21- 014
 Midnight Navy