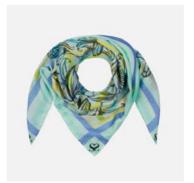

#### Left & Next

Wild Spray Coral Square Scarf 100% Silk Twill

**Dainty Delight Black/Yellow** Stole 70 x 200cm 100% Silk, Woven

Basket Weave Pocket Square 45 x 45cm 100% Silk Twill

Rainbow Posy Bandeau 6 x 100cm 100% Silk Satin

Wild Spray Coral Square Scarf 65 x 65cm 100% Silk Twill