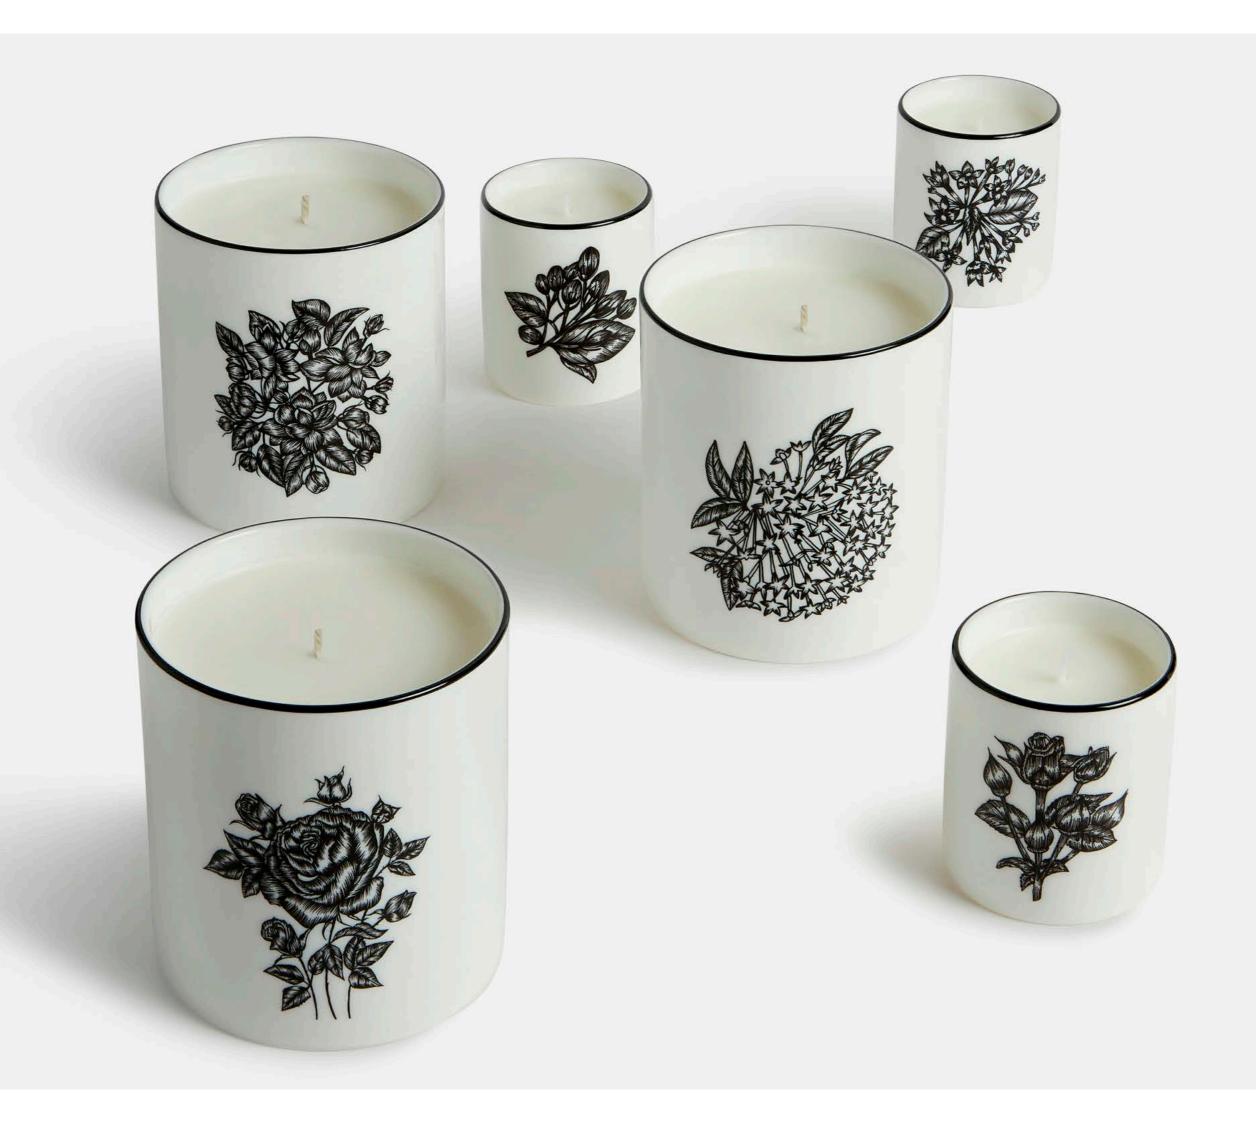

#### Previous From left to right

Rose Scented Candle 300g

Jasmine Scented Candle

Jasmine Small Scented Candle 75a

Queen of the Night Scented Candle 300g

Queen of the Night Small Scented Candle

> Rose Small Scented Candle 75g

#### Right From left & right

Queen of the Night Small Scented Candle

> Rose Small Scented Candle 75a

> Jasmine Scented Candle 300g

> Jasmine Small Scented Candle 75g

Queen of the Night Scented Candle 300g

> Floral Figment 45 x 45cm 100% Wool

Floral Figment 160 x 180cm 100% Wool

Rose Scented Candle 300g

# Candles

**Jasmine** Scented Candle 300g

Rose Scented Candle 300g

**Queen of the Night** Scented Candle 300g

**Limited Edition** 

The Meadow in Black Hand Embroidered Cushion 50 x 35cm Linen, Cotton with Silk Cord

The Meadow in White Hand Embroidered Cushion 50 x 35cm Linen, Cotton with Silk Cord

Floral Figment Knitted Cushion 45 x 45cm 100% Wool

**Jasmine Small** Scented Candle 75g

Rose Small Scented Candle 75g

**Queen of the Night Small** Scented Candle 75g