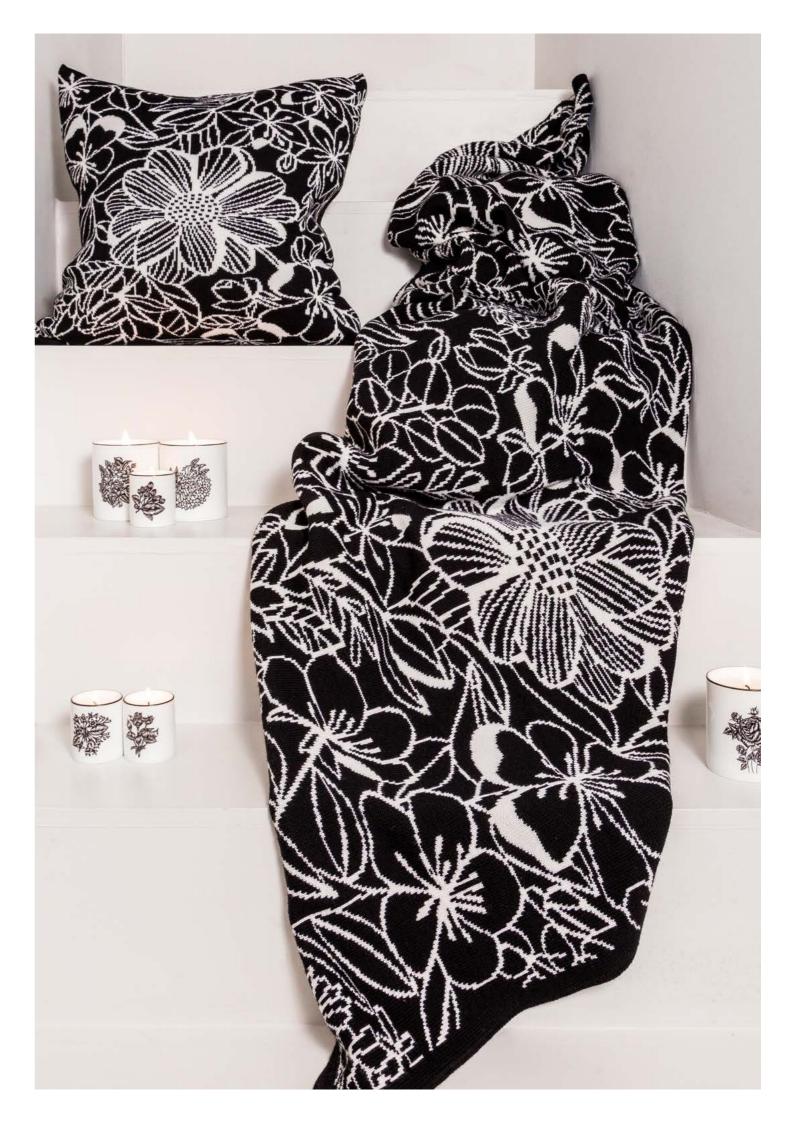

#### Right From left & right

Queen of the Night Small Scented Candle

> Rose Small Scented Candle 75a

> Jasmine Scented Candle 300g

> Jasmine Small Scented Candle 75g

Queen of the Night Scented Candle 300g

> Floral Figment 45 x 45cm 100% Wool

Floral Figment 160 x 180cm 100% Wool

Rose Scented Candle 300g

The Meadow in White Hand Embroidered Cushion 50 x 35cm Linen, Cotton with Silk Cord

Floral Figment Knitted Cushion 45 x 45cm 100% Wool

**Jasmine Small** Scented Candle 75g

Rose Small Scented Candle 75g

**Queen of the Night Small** Scented Candle 75g

Floral Figment Knitted Blanket 160 x 180cm 100% Wool