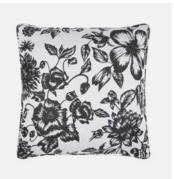

## Left From top to bottom

Floral Black & White Cushion 100% Woven Silk

Floral White & Black Cushion 100% Woven Silk

Floral Blue & Black Cushion 100% Woven Silk

Floral Yellow & Black Cushion 100% Woven Silk

# **Upcycled Cushions**

Floral White & Black Cushion 45 x 45cm 100% Woven Silk

Floral Black & Yellow Cushion 45 x 45cm 100% Woven Silk

Floral White & Red Cushion 45 x 45cm 100% Woven Silk

Floral Black & White Cushion 45 x 45cm 100% Woven Silk