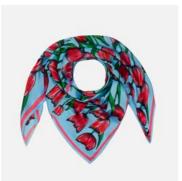

## Previous

Tulip Tribe Square Scarf 100% Silk Twill

# Left

Botanical Garden Square Scarf 100% Silk Twill Silk

Botanical Garden Square Scarf 90 x 90cm 100% Silk Twill

Ring o' Roses Square Scarf 140 x 140cm 100% Silk Twill

**Tulip Tribe** Square Scarf 130 x 130cm 100% Silk Twill