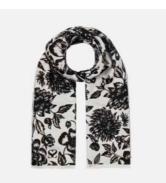

Floral White/Black Stole 70 x 200cm 100% Silk, Woven

Woven Silk

Bloom Silhouette Black/White Stole 70 x 200cm 100% Silk, Woven

Dainty Delight Black/White Stole 70 x 200cm 100% Silk, Woven

Rose Riot Pink Pocket Square 45 x 45cm 100% Silk Twill