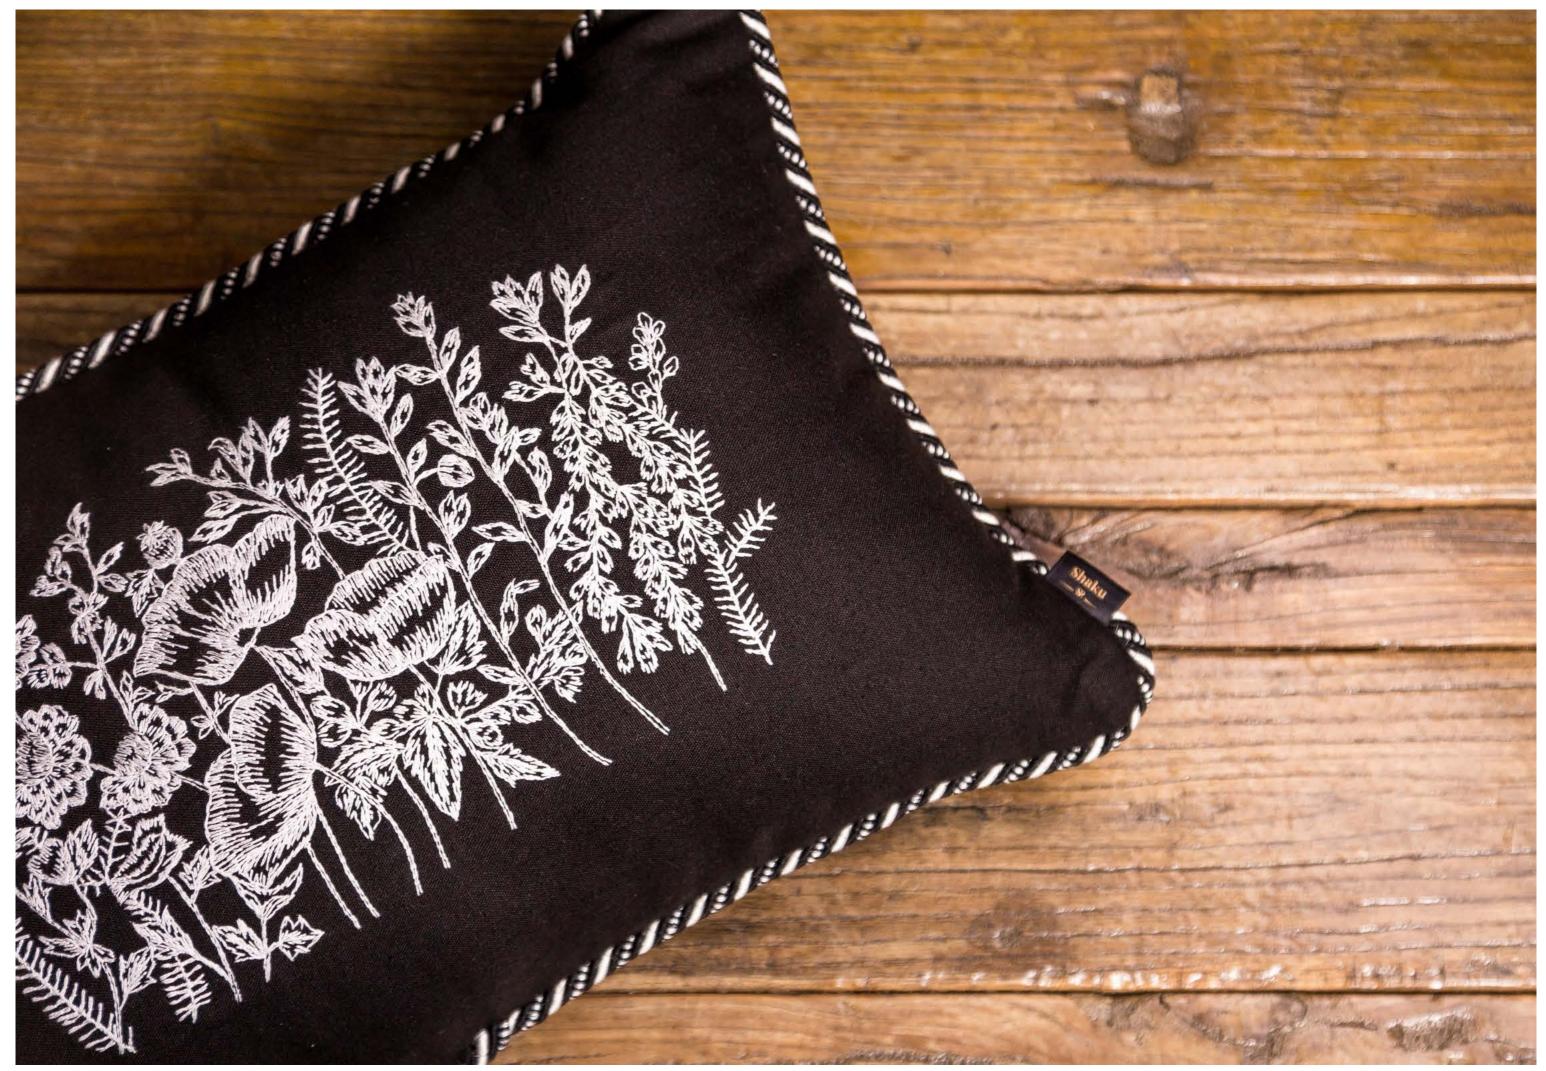

# Next

The Meadow in Black Hand Embroidered Cushion Linen, Cotton with Silk Cord

# Candles

**Jasmine** Scented Candle 300g

Rose Scented Candle 300g

**Queen of the Night** Scented Candle 300g

**Limited Edition** 

The Meadow in Black Hand Embroidered Cushion 50 x 35cm Linen, Cotton with Silk Cord