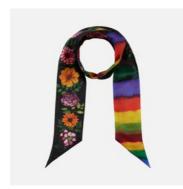

**Dainty Delight Black/Yellow** Stole 70 x 200cm 100% Silk, Woven

Basket Weave Pocket Square 45 x 45cm 100% Silk Twill

Rainbow Posy Bandeau 6 x 100cm 100% Silk Satin

Wild Spray Coral Square Scarf 65 x 65cm 100% Silk Twill