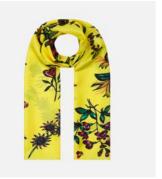

Other

English Garden Shawl 70 x 200cm 90% Modal, 10% Cashmere

**Tropical Monstera** Shawl 65 x 170cm 100% Silk Georgette

Monogram White Stole 70 x 200cm 100% Silk, Woven

Monogram Yellow Stole 70 x 200cm 100% Silk, Woven