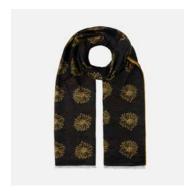

# **Embroidered**

Golden Anther Blue Stole 70 x 200cm 100% Silk, Woven

Golden Anther Red Stole 70 x 200cm 100% Silk, Woven

Monogram Black Stole 70 x 200cm 100% Silk, Woven

Lily Shawl 90 x 90cm 90% Modal, 10% Cashmere