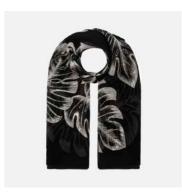

#### Next

Tropical Monstera Shawl 100% Silk Georgette

Other

English Garden Shawl 70 x 200cm 90% Modal, 10% Cashmere

**Tropical Monstera** Shawl 65 x 170cm 100% Silk Georgette

Monogram White Stole 70 x 200cm 100% Silk, Woven

Monogram Yellow Stole 70 x 200cm 100% Silk, Woven