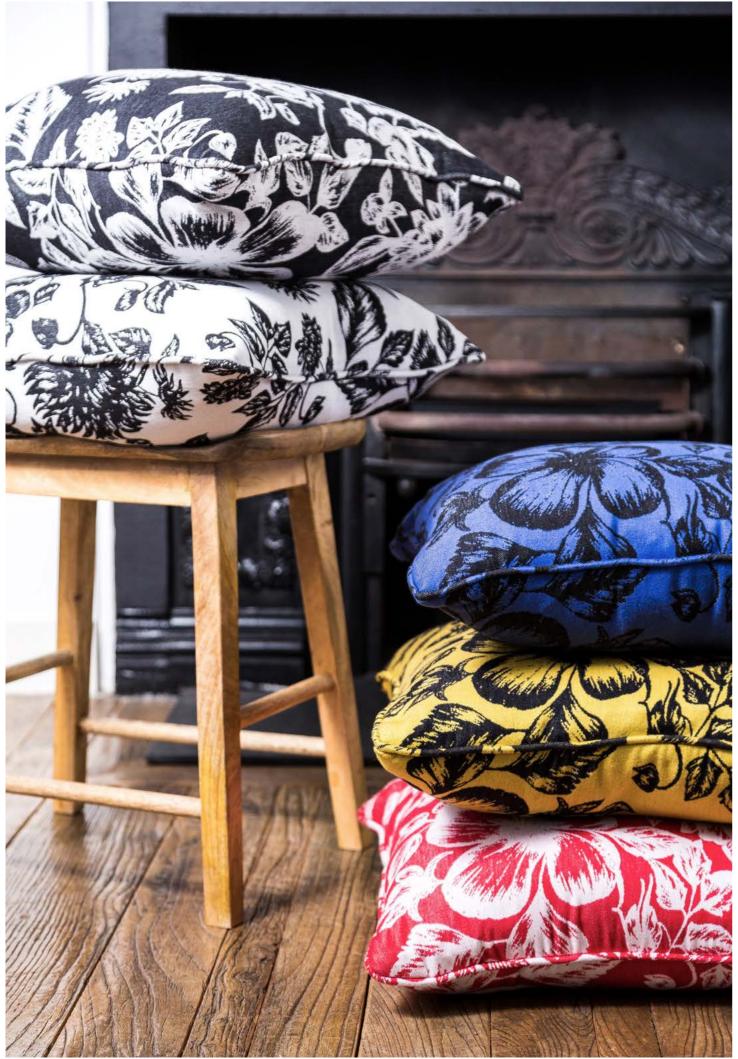

## Left From top to bottom

Floral Black & White Cushion 100% Woven Silk

Floral White & Black Cushion 100% Woven Silk

Floral Blue & Black Cushion 100% Woven Silk

Floral Yellow & Black Cushion 100% Woven Silk

Floral Red & White Cushion 100% Woven Silk