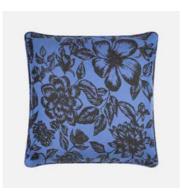

## Left From top to bottom

Floral Black & White Cushion 100% Woven Silk

Floral White & Black Cushion 100% Woven Silk

Floral Blue & Black Cushion 100% Woven Silk

Floral Yellow & Black Cushion 100% Woven Silk

# **Upcycled Cushions**

Floral White & Black Cushion 45 x 45cm 100% Woven Silk

Floral Black & Yellow Cushion 45 x 45cm 100% Woven Silk

Floral White & Red Cushion 45 x 45cm 100% Woven Silk

Floral Black & White Cushion 45 x 45cm 100% Woven Silk

Floral Blue & Black Cushion 45 x 45cm 100% Woven Silk

Floral Red & White Cushion 45 x 45cm 100% Woven Silk

Floral Yellow & Black Cushion 45 x 45cm 100% Woven Silk

Floral Black & Blue Cushion 45 x 45cm 100% Woven Silk