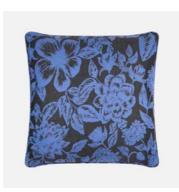

## Left From top to bottom

Floral Black & White Cushion 100% Woven Silk

Floral White & Black Cushion 100% Woven Silk

Floral Blue & Black Cushion 100% Woven Silk

Floral Yellow & Black Cushion 100% Woven Silk

# **Upcycled Cushions**

Floral White & Black Cushion 45 x 45cm 100% Woven Silk

Floral Black & Yellow Cushion 45 x 45cm 100% Woven Silk

Floral White & Red Cushion 45 x 45cm 100% Woven Silk

Floral Black & White Cushion 45 x 45cm 100% Woven Silk

Floral Blue & Black Cushion 45 x 45cm 100% Woven Silk

Floral Red & White Cushion 45 x 45cm 100% Woven Silk

Floral Yellow & Black Cushion 45 x 45cm 100% Woven Silk

Floral Black & Blue Cushion 45 x 45cm 100% Woven Silk