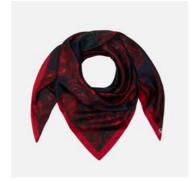

## Previous

Summer Inspiration Shawl 100% Silk

Floral Blue/Black Stole 70 x 200cm 100% Silk, Woven

Bloom Silhouette Black/Blue Stole 70 x 200cm 100% Silk, Woven

Dainty Delight Blue/Black Stole 70 x 200cm 100% Silk, Woven

Summer Inspiration Shawl 70 x 200cm 100% Silk Twill