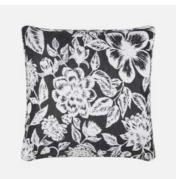

## Left From top to bottom

Floral Black & White Cushion 100% Woven Silk

Floral White & Black Cushion 100% Woven Silk

Floral Blue & Black Cushion 100% Woven Silk

Floral Yellow & Black Cushion 100% Woven Silk

# **Upcycled Cushions**

Floral White & Black Cushion 45 x 45cm 100% Woven Silk

Floral Black & Yellow Cushion 45 x 45cm 100% Woven Silk

Floral White & Red Cushion 45 x 45cm 100% Woven Silk

Floral Black & White Cushion 45 x 45cm 100% Woven Silk