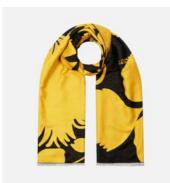

#### Left & Next

Wild Spray Coral Square Scarf 100% Silk Twill

**Dainty Delight Black/Yellow** Stole 70 x 200cm 100% Silk, Woven

Basket Weave Pocket Square 45 x 45cm 100% Silk Twill

Rainbow Posy Bandeau 6 x 100cm 100% Silk Satin

Wild Spray Coral Square Scarf 65 x 65cm 100% Silk Twill