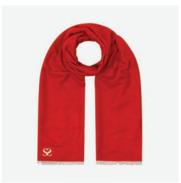

#### Left & Next

Wild Spray Coral Square Scarf 100% Silk Twill

**Dainty Delight Black/Yellow** Stole 70 x 200cm 100% Silk, Woven

Basket Weave Pocket Square 45 x 45cm 100% Silk Twill

Rainbow Posy Bandeau 6 x 100cm 100% Silk Satin

Wild Spray Coral Square Scarf 65 x 65cm 100% Silk Twill