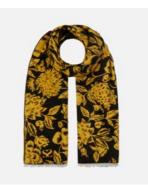

Other

English Garden Shawl 70 x 200cm 90% Modal, 10% Cashmere

**Tropical Monstera** Shawl 65 x 170cm 100% Silk Georgette

Monogram White Stole 70 x 200cm 100% Silk, Woven

Monogram Yellow Stole 70 x 200cm 100% Silk, Woven