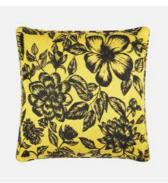

## Left From top to bottom

Floral Black & White Cushion 100% Woven Silk

Floral White & Black Cushion 100% Woven Silk

Floral Blue & Black Cushion 100% Woven Silk

Floral Yellow & Black Cushion 100% Woven Silk

# **Upcycled Cushions**

Floral White & Black Cushion 45 x 45cm 100% Woven Silk

Floral Black & Yellow Cushion 45 x 45cm 100% Woven Silk

Floral White & Red Cushion 45 x 45cm 100% Woven Silk

Floral Black & White Cushion 45 x 45cm 100% Woven Silk

Floral Blue & Black Cushion 45 x 45cm 100% Woven Silk

Floral Red & White Cushion 45 x 45cm 100% Woven Silk

Floral Yellow & Black Cushion 45 x 45cm 100% Woven Silk

Floral Black & Blue Cushion 45 x 45cm 100% Woven Silk