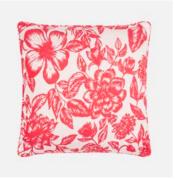

Floral Red & White Cushion 100% Woven Silk

# **Upcycled Cushions**

Floral White & Black Cushion 45 x 45cm 100% Woven Silk

Floral Black & Yellow Cushion 45 x 45cm 100% Woven Silk

Floral White & Red Cushion 45 x 45cm 100% Woven Silk

Floral Black & White Cushion 45 x 45cm 100% Woven Silk