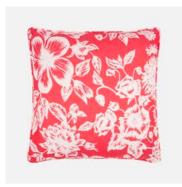

## Left From top to bottom

Floral Black & White Cushion 100% Woven Silk

Floral White & Black Cushion 100% Woven Silk

Floral Blue & Black Cushion 100% Woven Silk

Floral Yellow & Black Cushion 100% Woven Silk

Floral Red & White Cushion 100% Woven Silk

# **Upcycled Cushions**

Floral White & Black Cushion 45 x 45cm 100% Woven Silk

Floral Black & Yellow Cushion 45 x 45cm 100% Woven Silk

Floral White & Red Cushion 45 x 45cm 100% Woven Silk

Floral Black & White Cushion 45 x 45cm 100% Woven Silk

Floral Blue & Black Cushion 45 x 45cm 100% Woven Silk

Floral Red & White Cushion 45 x 45cm 100% Woven Silk

Floral Yellow & Black Cushion 45 x 45cm 100% Woven Silk

Floral Black & Blue Cushion 45 x 45cm 100% Woven Silk