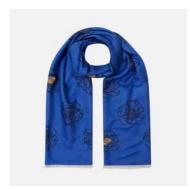

# **Embroidered**

Golden Anther Blue Stole 70 x 200cm 100% Silk, Woven

Golden Anther Red Stole 70 x 200cm 100% Silk, Woven

Monogram Black Stole 70 x 200cm 100% Silk, Woven

Lily Shawl 90 x 90cm 90% Modal, 10% Cashmere