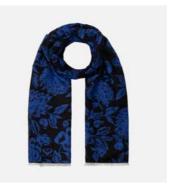

Other

English Garden Shawl 70 x 200cm 90% Modal, 10% Cashmere

**Tropical Monstera** Shawl 65 x 170cm 100% Silk Georgette

Monogram White Stole 70 x 200cm 100% Silk, Woven

Monogram Yellow Stole 70 x 200cm 100% Silk, Woven