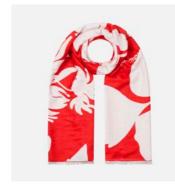

#### Left & Next

Wild Spray Coral Square Scarf 100% Silk Twill

**Dainty Delight Black/Yellow** Stole 70 x 200cm 100% Silk, Woven

Basket Weave Pocket Square 45 x 45cm 100% Silk Twill

Rainbow Posy Bandeau 6 x 100cm 100% Silk Satin

Wild Spray Coral Square Scarf 65 x 65cm 100% Silk Twill