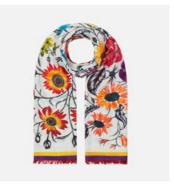

#### Cover

Blooming Flowers Shawl 100% Silk Georgette

Monogram Blue Stole 70 x 200cm 100% Silk, Woven

Blooming Flowers Shawl 65 x 170cm 100% Silk Georgette

Monogram Red Stole 70 x 200cm 100% Silk, Woven

Photographer
Jem Mitchell

Stylist Karl Plewka

Model Nandy Nicodeme