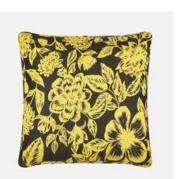

## Left From top to bottom

Floral Black & White Cushion 100% Woven Silk

Floral White & Black Cushion 100% Woven Silk

Floral Blue & Black Cushion 100% Woven Silk

Floral Yellow & Black Cushion 100% Woven Silk

# **Upcycled Cushions**

Floral White & Black Cushion 45 x 45cm 100% Woven Silk

Floral Black & Yellow Cushion 45 x 45cm 100% Woven Silk

Floral White & Red Cushion 45 x 45cm 100% Woven Silk

Floral Black & White Cushion 45 x 45cm 100% Woven Silk