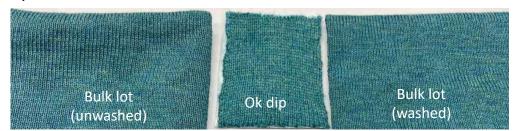

### Color Management

- 1. n-Tech operates the process of lab dip acutely and effectively to offer clients with defined and precise colors as required.
- 2. Before moving onto the production stage, the color quality control is communicated comprehensively and thoroughly to select the standard color (final color).
- 3. n-Tech provides clients images (as below) for ok dip and bulk lot for comparison to deliver a smooth and timely production.