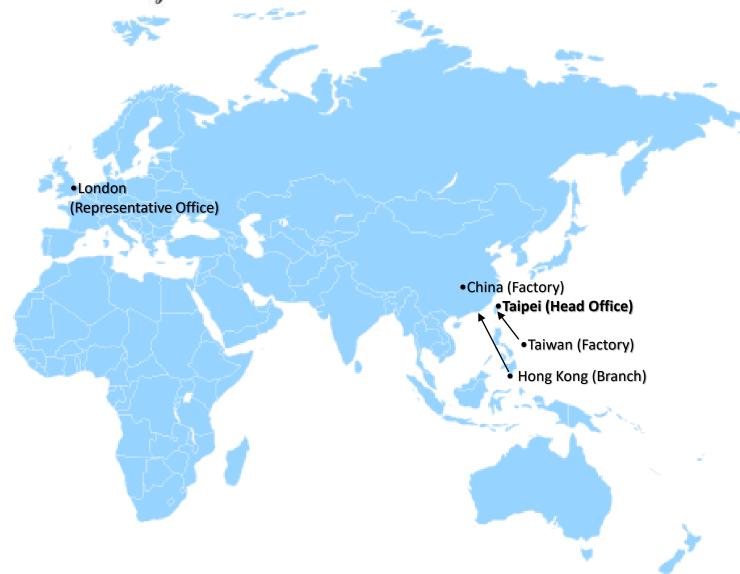

Fancy & Semi worsted yarn

n-Tech Textiles Industrial Co., Ltd was established in Taiwan as a professional enterprise specializing in producing and exporting a wide range of high-end knitting yarns, including worsted spinning, semiworsted spinning, and other bespoke yarn products to meet customer requirements.





## **OUR FACTORY IN TAIWAN**

Fancy & Semi worsted yarn





Pre-spinning equipment



Professional flower twisting equipment



**Color Card** 



Jumper



### **OUR STRENGTHS**

Fancy & Semi worsted yarn

# Color Management

**Good Quality** 

**Affordable** 

### Color Management

- 1. n-Tech operates the process of lab dip acutely and effectively to offer clients with defined and precise colors as required.
- 2. Before moving onto the production stage, the color quality control is communicated comprehensively and thoroughly to select the standard color (final color).
- 3. n-Tech provides clients images (as below) for ok dip and bulk lot for comparison to deliver a smooth and timely production.



### Good Quality & Affordable

We offers a wide variety of products across different