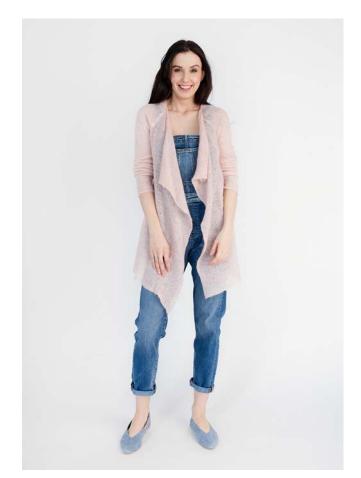

## Light fog blouse with a neckline at the back

Model: SS20/04

Available colours : light blue (01), light pink (02)

Size: S/M, L/XL

Composition: 20% Wool 20% Cotton 20% Viscose 40% Acrylic

light blue (01)

light pink (02)