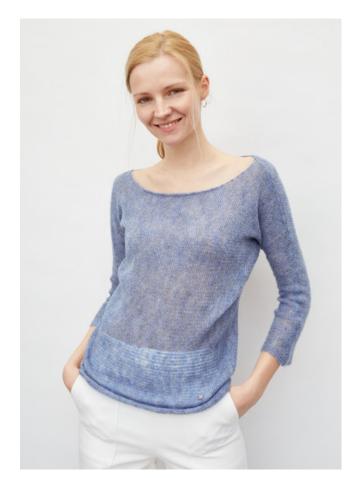

#### Light fog cardigan Liliana

Model: AW20/10

Available colours: green (02), grey (03), jeans(04), light grey(05)

Size: S/M, L/XL

Composition: 20% Wool 20% Cotton 20% Viscose 40% Acrylic

green (02)

grey (03)