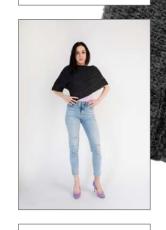

### Fog kimono blouse

Model: W19/14

Available colours : light grey (01) , beige (02), yellow (03) jeans (04) , green (05), black (06)

Size: S/M, L/XL

Composition: 20% Wool 20% Cotton 20% Viscose 40% Acrylic

yellow (03)

jeans (04)

light grey (01)

green (05)

beige (02)

black (06)