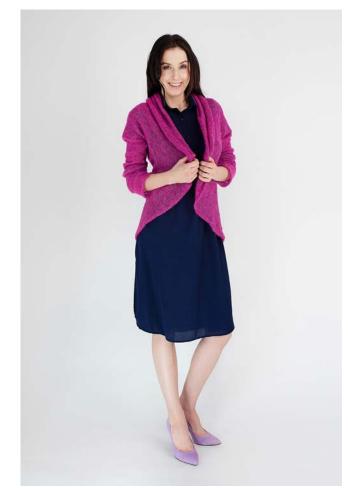

#### Long striped cardigan

Model: W19/05

Available colours: white (01), yellow (02), blue (03), pink (04)

Size: S/M, L/XL

Composition: 20% Wool 20% Cotton 20% Viscose 40% Acrylic

white (01)

yellow (02)

blue (03)

pink (04)