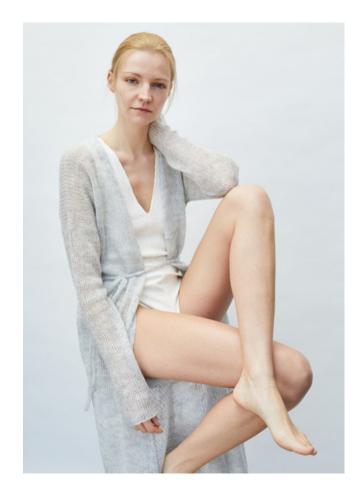

#### Fog long cardigan with belt

Model: W19/09

Available colours : yellow (01), light grey (02), beige (03)

Size: S/M, L/XL

Composition: 20% Wool 20% Cotton 20% Viscose 40% Acrylic

yellow (01)

light grey (02)