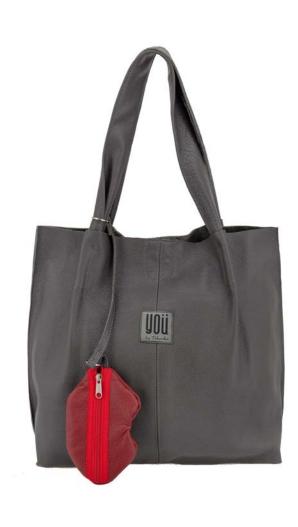

## Shopper bag

Model: T19/01

Available colours : black (01) , bottle green (02) , grey (03) , beige (04)

black (01)

grey (03)

beige (04)

bottle green (02)

Size : onesize

Composition: 100% leather