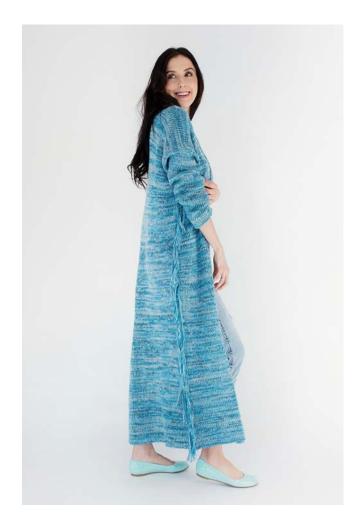

### Bright long cardigan with fringed Frida

Model: SS20/02

Available colours: multicolour blue(01), multicolour navy blue(02)

Size: S/M, L/XL

Composition: 20% Wool 20% Cotton 20% Viscose 40% Acrylic

multicolour blue(01)

multicolour navy blue(02)