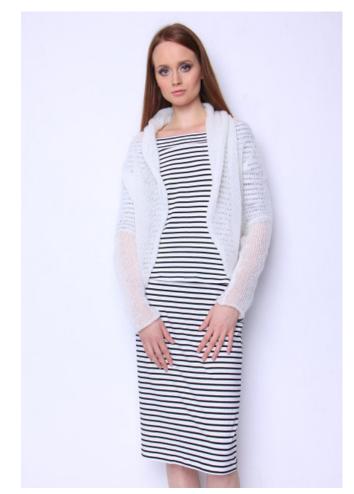

#### Cuddly bolero

Model: W19/18

Available colours : black (01), dark grey (02), grey (03)

Size: S/M, L/XL

Composition: 20% Wool 20% Cotton 20% Viscose 40% Acrylic

black (01)

dark grey (02)

grey (03)