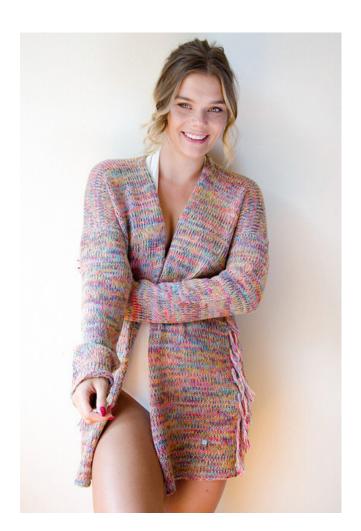

#### Frida fringed cardigan

Model: W19/17

Available colours : yellow (01), blue (02)

Size: S/M, L/XL

Composition: 20% Wool 20% Cotton 20% Viscose 40% Acrylic

### Bright long cardigan with fringed Frida

Model: SS20/02

Available colours: multicolour blue(01), multicolour navy blue(02)

Size: S/M, L/XL

Composition: 20% Wool 20% Cotton 20% Viscose 40% Acrylic

multicolour blue(01)

multicolour navy blue(02)