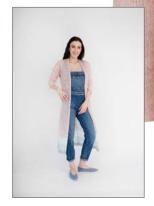

#### Light fog long striped cardigan with belt

Model: SS20/12

Available colours : grey(01), light pink(02)

Size: S/M, L/XL

Composition: 20% Wool 20% Cotton 20% Viscose 40% Acrylic

grey (01)

light pink (02)

You by Tokarska