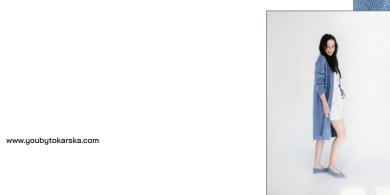

S/M, L/XL

Composition: 20% Wool 20% Cotton 20% Viscose 40% Acrylic



black (01)

dark grey (02)



grey (03)













#### Long striped cardigan

Model: W19/05

Available colours: white (01), yellow (02), blue (03), pink (04)

Size: S/M, L/XL

Composition: 20% Wool 20% Cotton 20% Viscose 40% Acrylic



white (01)



yellow (02)



blue (03)



pink (04)





## Gloster cardigan

Model: W19/19

Available colours : light grey (01), navy blue (02)

Size: S/M, L/XL

Composition: 20% Wool 20% Cotton 20% Viscose 40% Acrylic







navy blue (02)





#### Cuddly cardigan with pockets Idared

Model: SS20/10

Available colours: light pink(01), cinnamon (02) jeans(03)

Size: S/M, L/XL

Composition: 20% Wool 20% Cotton 20% Viscose 40% Acrylic



light pink(01)



cinnamon (02)



jeans(03)





# Idared cardigan

Model: AW20/03

Available colours: light grey (01), dark grey (02), beige (03), navy blue (04), khaki (05)

Size: S/M, L/XL

Composition: 20% Wool 20% Cotton 20% Viscose 40% Acrylic



beige (03)



navy blue (04)



light grey (01) khaki (05)











### Liliana cardigan

Model: S19/03

Available colours: beige (01), light grey (02), navy blue (03), fuchsia (06) , yellow (07)

Size: S/M, L/XL

Composition: 20% Wool 20% Cotton 20% Viscose 40% Acrylic



light grey (02)



navy blue (03)



fuchsia (06)



yellow (07)











#### Liliana cardigan with pockets

Model: AW20/04

Available colours: navy blue (01), dark grey (02) jeans (03), khaki (05), grey 06)

Size: S/M, L/XL

Composition: 20% Wool 20% Cotton 20% Viscose 40% Acrylic



dark grey (02)



jeans (03)