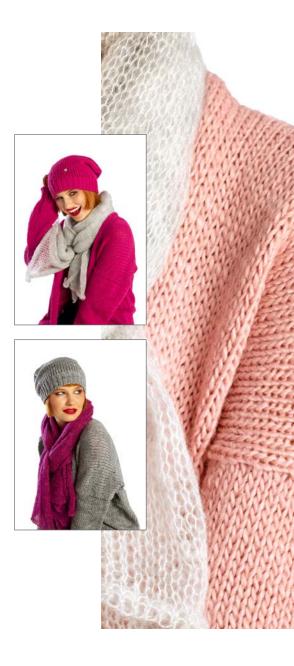

## Apple Hat

Model: W19/01

Available colours: dirty pink (01) , fuchsia (02), light grey (03) , dark grey (04)

Size : onesize

Composition: 20% Wool 20% Cotton 20% Viscose 40% Acrylic

fuchsia (02)

light grey (03)

#### Hat with a welt

Model: W19/02

Available colours: yellow(01), light grey (02), light blue (03), fuchsia (04), green (05), navy blue (06), pink (07), grey (08)

Size : onesize

Composition: 20% Wool 20% Cotton 20% Viscose 40% Acrylic

#### FOG shawl

Model: W19/03

Available colours: pink (01), light grey (02), fuchsia (03), green (04), navy blue (05), light blue (06), yellow (07), grey (08)

Size : onesize

Composition: 20% Wool 20% Cotton 20% Viscose 40% Acrylic