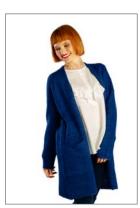

# Idared cardigan

Model: AW20/03

Available colours: light grey (01), dark grey (02), beige (03), navy blue (04), khaki (05)

Size: S/M, L/XL

Composition: 20% Wool 20% Cotton 20% Viscose 40% Acrylic

beige (03)

navy blue (04)

light grey (01) khaki (05)