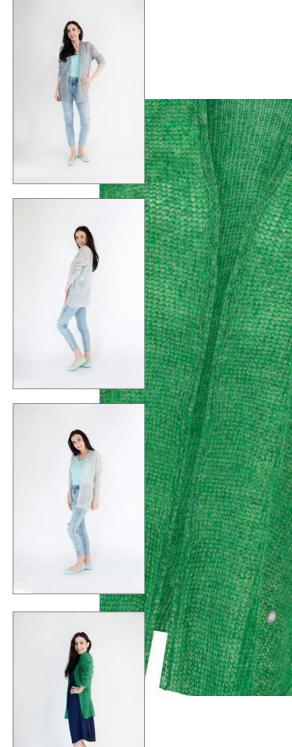

### Melania cardigan mutlicolours

Model: W19/04

Available colours: pink (01), bottle green (02), grey (03), colourful (04), colourful light (05), blue (06)

Size: S/M, L/XL

Composition: 20% Wool 20% Cotton 20% Viscose 40% Acrylic

grey (03),

colourful (04)

pink (01

colourful light (05)

bottle green (02)

blue (06)