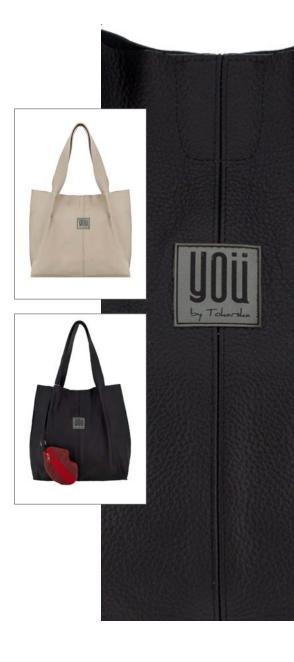

## Malezja bag

Model: T19/02

Available colours : black (01) , bottle green (02) , grey (03) , beige (04)

Size : onesize

Composition: 100% leather

black (01)

bottle green (02)

grey (03)

beige (04)