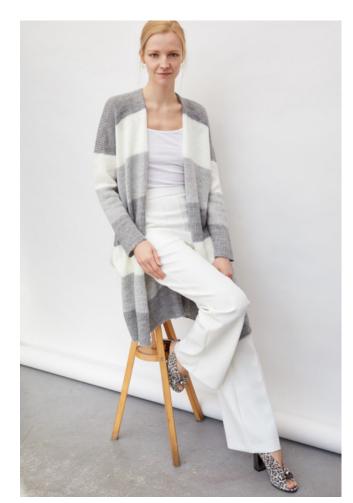

#### Long striped cardigan

Model: W19/05

Available colours: white (01), yellow (02), blue (03), pink (04)

Size: S/M, L/XL

Composition: 20% Wool 20% Cotton 20% Viscose 40% Acrylic

white (01)

yellow (02)

blue (03)