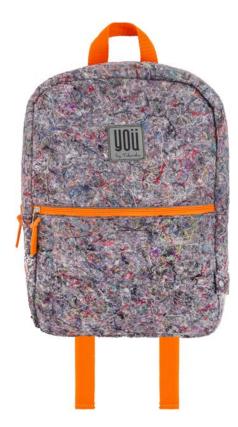

## Ecofelt backpack

Model:

Size : onesize

Composition: 100% industrial recycled nonwoven fabric Lining 100% cotton

You by Tokarska