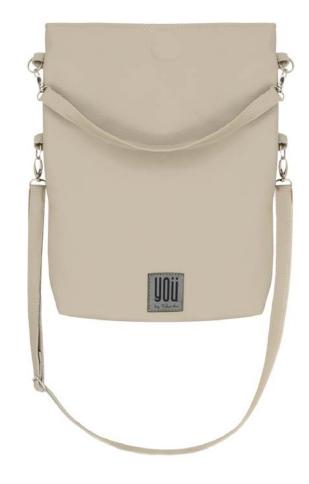

# Ecofelt bag

Model : T19/06/01

Size : onesize

Composition: 100% industrial recycled nonwoven fabric Lining 100% cotton

## Ecofelt backpack

Model:

Size : onesize

Composition: 100% industrial recycled nonwoven fabric Lining 100% cotton

You by Tokarska

## Ecofelt hip bag

Model: T20/03/01

Size : onesize

Composition: 100% industrial recycled nonwoven fabric Lining 100% cotton

rska