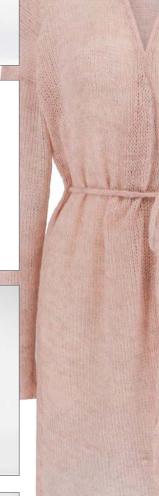

#### Light fog long striped cardigan with belt

Model: SS20/12

Available colours : grey(01), light pink(02)

Size: S/M, L/XL

Composition: 20% Wool 20% Cotton 20% Viscose 40% Acrylic

grey (01)

light pink (02)

You by Tokarska