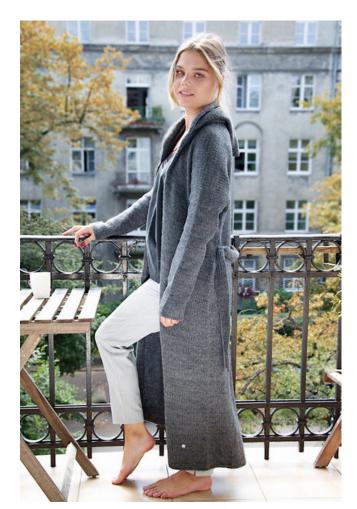

#### Przystań long cardigan with a hood

Model: W19/11

Available colours : light grey (01), grey (02), dark grey (03) , bottle green (04)

Size: S/M, L/XL

Composition: 20% Wool 20% Cotton 20% Viscose 40% Acrylic

light grey (01)

grey (02)

dark grey (03)

bottle green (04)