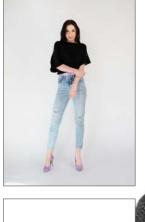

### Fog kimono blouse

Model: W19/14

Available colours : light grey (01) , beige (02), yellow (03) jeans (04) , green (05), black (06)

Size: S/M, L/XL

Composition: 20% Wool 20% Cotton 20% Viscose 40% Acrylic

yellow (03)

jeans (04)

light grey (01)

green (05)

beige (02)

black (06)