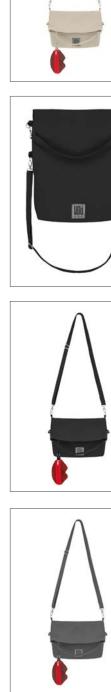

# Paris backpack

Model: T20/02

Available colours : black (01), grey (02)

Size : onesieze

Composition: 100% leather

black (01)

grey (02)