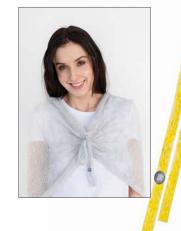

#### FOG shawl

Model: W19/03

Available colours: pink (01), light grey (02), fuchsia (03), green (04), navy blue (05), light blue (06), yellow (07), grey (08)

Size : onesize

Composition: 20% Wool 20% Cotton 20% Viscose 40% Acrylic

## Light fog etola-shawl

Model: SS20/08

Available colours: light pink(01), yellow(02) light grey (03)

Size : one size

Composition: 20% Wool 20% Cotton 20% Viscose 40% Acrylic

W

light grey (03)

blouse