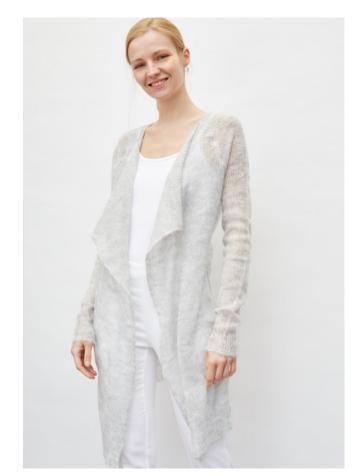

## Gloster cardigan

Model: W19/19

Available colours : light grey (01), navy blue (02)

Size: S/M, L/XL

Composition: 20% Wool 20% Cotton 20% Viscose 40% Acrylic

navy blue (02)