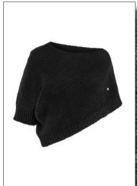

#### Cuddly bolero

Model: W19/18

Available colours : black (01), dark grey (02), grey (03)

Size: S/M, L/XL

Composition: 20% Wool 20% Cotton 20% Viscose 40% Acrylic

black (01)

dark grey (02)

grey (03)