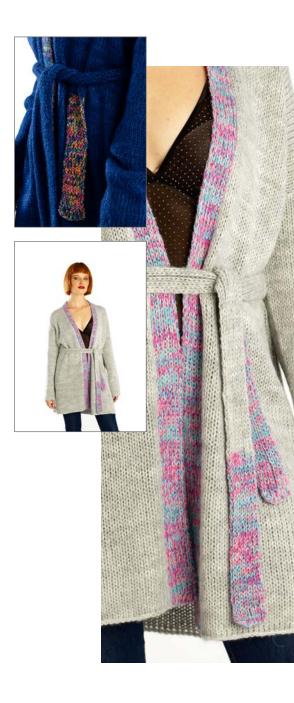

#### Light fog long striped cardigan with belt

Model: SS20/12

Available colours : grey(01), light pink(02)

Size: S/M, L/XL

Composition: 20% Wool 20% Cotton 20% Viscose 40% Acrylic

grey (01)

light pink (02)

You by Tokarska