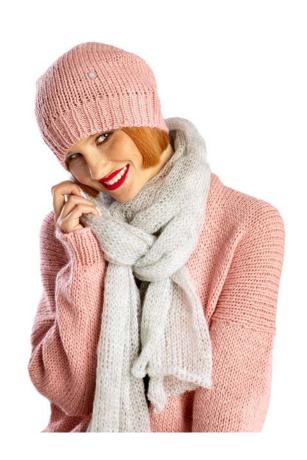

## Apple Hat

Model: W19/01

Available colours: dirty pink (01) , fuchsia (02), light grey (03) , dark grey (04)

Size : onesize

Composition: 20% Wool 20% Cotton 20% Viscose 40% Acrylic

fuchsia (02)

light grey (03)

#### FOG shawl

Model: W19/03

Available colours: pink (01), light grey (02), fuchsia (03), green (04), navy blue (05), light blue (06), yellow (07), grey (08)

Size : onesize

Composition: 20% Wool 20% Cotton 20% Viscose 40% Acrylic