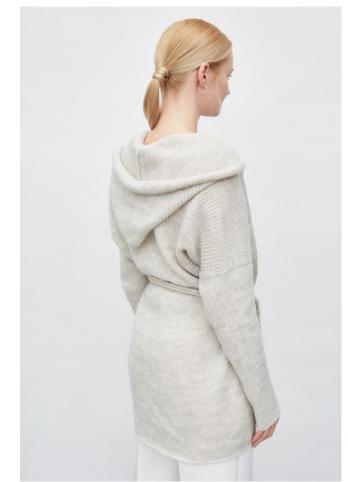

### Cardigan with a hood

Model: W19/13

Available colours : beige (01), light grey (02), khaki (03) , dark grey (04)

Size: S/M, L/XL

Composition: 20% Wool 20% Cotton 20% Viscose 40% Acrylic

beige (01)

light grey (02)

khaki (03)

dark grey (04)