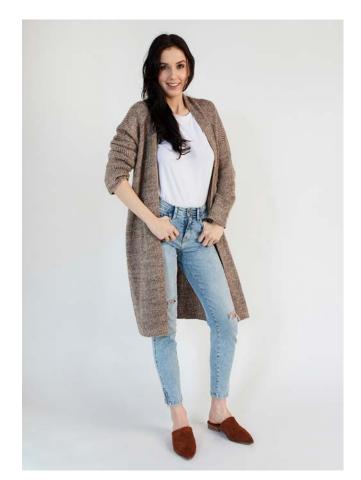

# Idared cardigan

Model: AW20/03

Available colours: light grey (01), dark grey (02), beige (03), navy blue (04), khaki (05)

Size: S/M, L/XL

Composition: 20% Wool 20% Cotton 20% Viscose 40% Acrylic

beige (03)