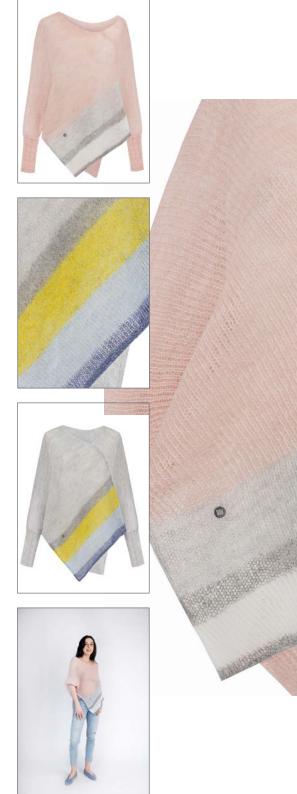

## Light fog etola-shawl

Model: SS20/08

Available colours: light pink(01), yellow(02) light grey (03)

Size : one size

Composition: 20% Wool 20% Cotton 20% Viscose 40% Acrylic

W

light grey (03)

blouse