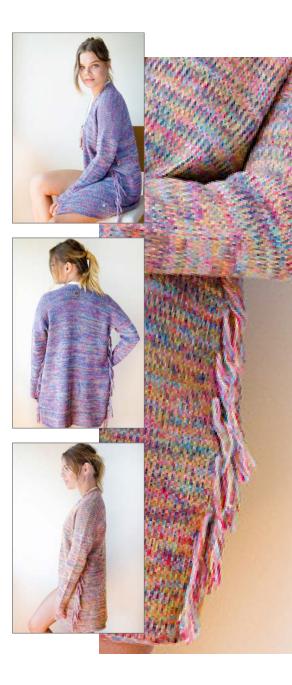

#### Frida fringed cardigan

Model: W19/17

Available colours : yellow (01), blue (02)

Size: S/M, L/XL

Composition: 20% Wool 20% Cotton 20% Viscose 40% Acrylic

### Bright long cardigan with fringed Frida

Model: SS20/02

Available colours: multicolour blue(01), multicolour navy blue(02)

Size: S/M, L/XL

Composition: 20% Wool 20% Cotton 20% Viscose 40% Acrylic

multicolour blue(01)

multicolour navy blue(02)