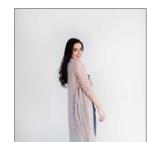

#### Light fog long striped cardigan with belt

Model: SS20/12

Available colours : grey(01), light pink(02)

Size: S/M, L/XL

Composition: 20% Wool 20% Cotton 20% Viscose 40% Acrylic

grey (01)

light pink (02)

You by Tokarska