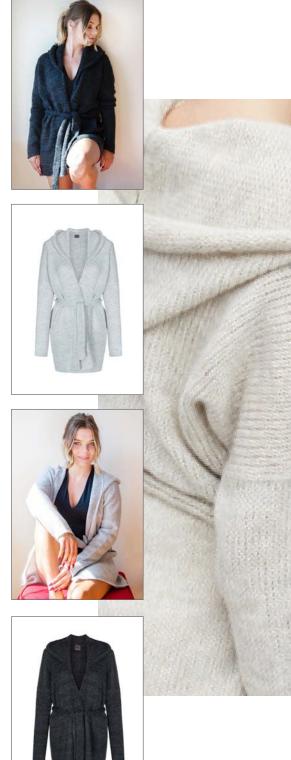

### Cardigan with a hood

Model: W19/13

Available colours : beige (01), light grey (02), khaki (03) , dark grey (04)

Size: S/M, L/XL

Composition: 20% Wool 20% Cotton 20% Viscose 40% Acrylic

beige (01)

light grey (02)

khaki (03)

dark grey (04)