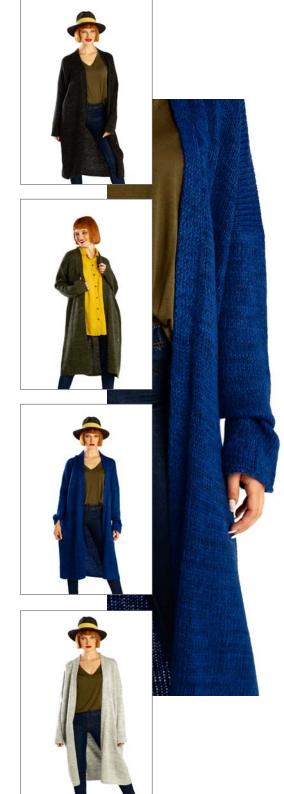

## Gloster cardigan

Model: W19/19

Available colours : light grey (01), navy blue (02)

Size: S/M, L/XL

Composition: 20% Wool 20% Cotton 20% Viscose 40% Acrylic

navy blue (02)

# Idared cardigan

Model: AW20/03

Available colours: light grey (01), dark grey (02), beige (03), navy blue (04), khaki (05)

Size: S/M, L/XL

Composition: 20% Wool 20% Cotton 20% Viscose 40% Acrylic

beige (03)

navy blue (04)

light grey (01) khaki (05)