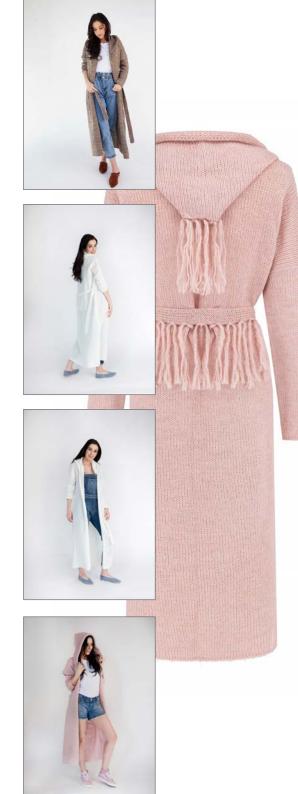

### Cardigan with a hood

Model: W19/13

Available colours : beige (01), light grey (02), khaki (03) , dark grey (04)

Size: S/M, L/XL

Composition: 20% Wool 20% Cotton 20% Viscose 40% Acrylic

beige (01)

light grey (02)

khaki (03)

dark grey (04)