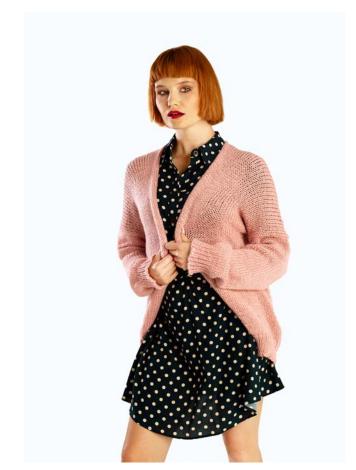

#### Cuddly cardigan with pockets Idared

Model: SS20/10

Available colours: light pink(01), cinnamon (02) jeans(03)

Size: S/M, L/XL

Composition: 20% Wool 20% Cotton 20% Viscose 40% Acrylic

light pink(01)

cinnamon (02)

jeans(03)