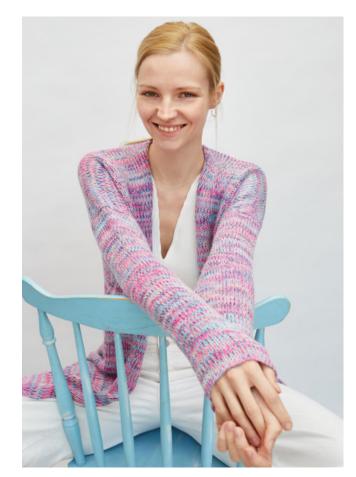

### Melania cardigan mutlicolours

Model: W19/04

Available colours: pink (01), bottle green (02), grey (03), colourful (04), colourful light (05), blue (06)

Size: S/M, L/XL

Composition: 20% Wool 20% Cotton 20% Viscose 40% Acrylic

grey (03),

colourful (04)

pink (01

colourful light (05)

bottle green (02)

blue (06)