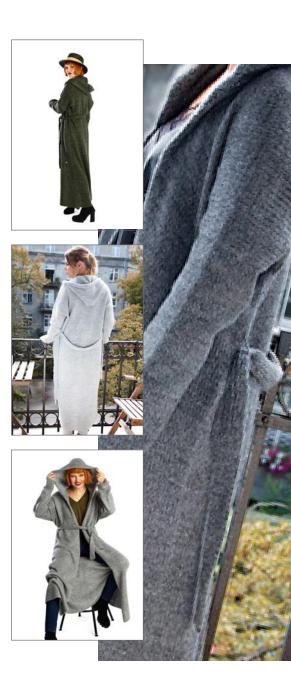

#### Przystań long cardigan with a hood

Model: W19/11

Available colours : light grey (01), grey (02), dark grey (03) , bottle green (04)

Size: S/M, L/XL

Composition: 20% Wool 20% Cotton 20% Viscose 40% Acrylic

light grey (01)

grey (02)

dark grey (03)

bottle green (04)