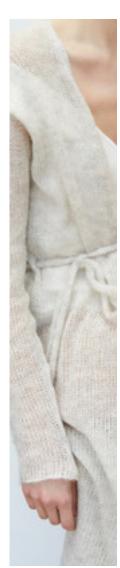

### Shawl cardigan

Model: W19/15

Available colours : beige (01), light grey (02), jeans (03), navy blue (04) , dark grey (05)

Size: S/M, L/XL

Composition: 20% Wool 20% Cotton 20% Viscose 40% Acrylic

jeans (03)