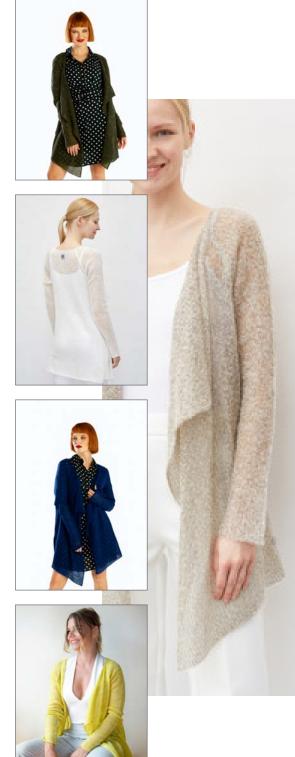

#### Long striped cardigan

Model: W19/05

Available colours: white (01), yellow (02), blue (03), pink (04)

Size: S/M, L/XL

Composition: 20% Wool 20% Cotton 20% Viscose 40% Acrylic

white (01)

yellow (02)

blue (03)

### Melania cardigan mutlicolours

Model: W19/04

Available colours: pink (01), bottle green (02), grey (03), colourful (04), colourful light (05), blue (06)

Size: S/M, L/XL

Composition: 20% Wool 20% Cotton 20% Viscose 40% Acrylic

#### Frida fringed cardigan

Model: W19/17

Available colours : yellow (01), blue (02)

Size: S/M, L/XL

Composition: 20% Wool 20% Cotton 20% Viscose 40% Acrylic