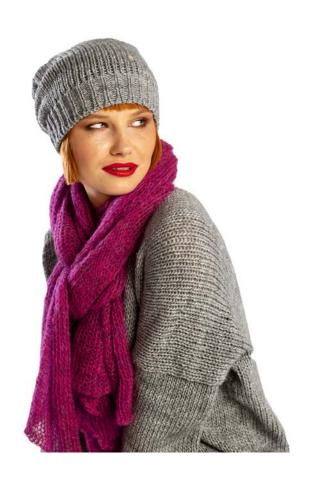

## Apple Hat

Model: W19/01

Available colours: dirty pink (01) , fuchsia (02), light grey (03) , dark grey (04)

Size : onesize

Composition: 20% Wool 20% Cotton 20% Viscose 40% Acrylic

fuchsia (02)

light grey (03)

dark grey (04)