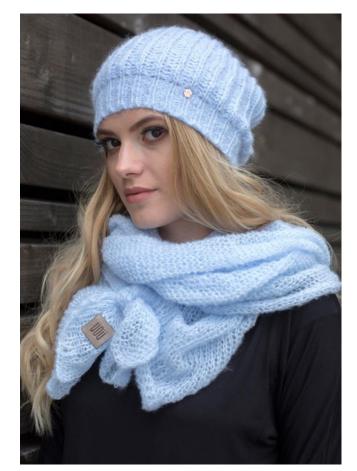

#### Hat with a welt

Model: W19/02

Available colours: yellow(01), light grey (02), light blue (03), fuchsia (04), green (05), navy blue (06), pink (07), grey (08)

Size : onesize

Composition: 20% Wool 20% Cotton 20% Viscose 40% Acrylic

#### FOG shawl

Model: W19/03

Available colours: pink (01), light grey (02), fuchsia (03), green (04), navy blue (05), light blue (06), yellow (07), grey (08)

Size : onesize

Composition: 20% Wool 20% Cotton 20% Viscose 40% Acrylic