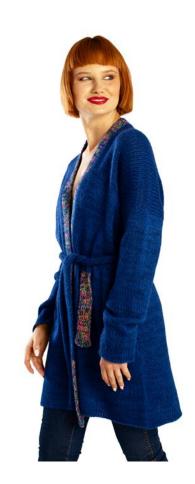

## Gloster cardigan

Model: W19/19

Available colours : light grey (01), navy blue (02)

Size: S/M, L/XL

Composition: 20% Wool 20% Cotton 20% Viscose 40% Acrylic

navy blue (02)

navy blue (04)

light grey (01) khaki (05)