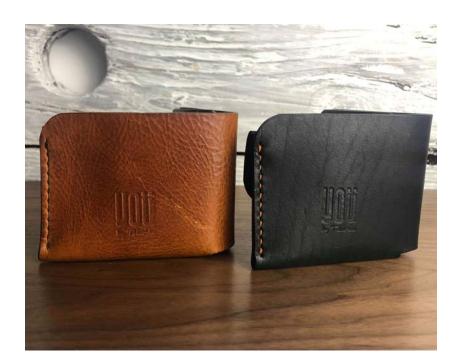

# Zurych wallet

Model: AW20/11

Available colours : black (O1), brown (O2)

Size : onesize

Composition: 100% leather

brown (02)

You by Tokarska