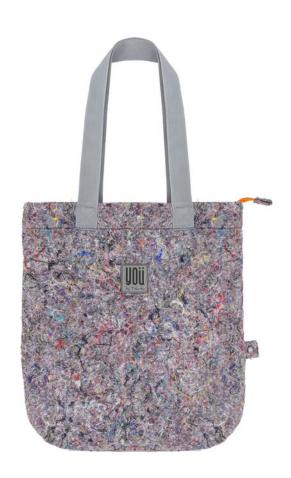

# Ecofelt bag

Model : T19/06/01

Size : onesize

Composition: 100% industrial recycled nonwoven fabric Lining 100% cotton