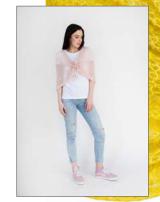

## Light fog etola-shawl

Model: SS20/08

Available colours: light pink(01), yellow(02) light grey (03)

Size : one size

Composition: 20% Wool 20% Cotton 20% Viscose 40% Acrylic

W

light grey (03)

blouse

## Light fog blouse with a neckline at the back

Model: SS20/04

Available colours : light blue (01), light pink (02)

Size: S/M, L/XL

Composition: 20% Wool 20% Cotton 20% Viscose 40% Acrylic

light blue (01)

light pink (02)