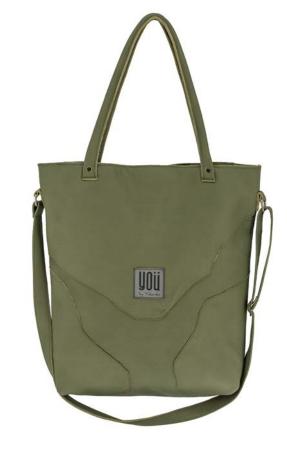

## Goa Bag

Model: T19/05

Available colours : black (01) , bottle green (02) , grey (03) , brown (04)

Size : onesieze

Composition: 100% leather

## Malezja bag

Model: T19/02

Available colours : black (01) , bottle green (02) , grey (03) , beige (04)

Size : onesize

Composition: 100% leather

black (01)

bottle green (02)

grey (03)

## Nepal bag

Model: T19/04

Available colours : black (01) , bottle green (02) , grey (03) , beige (04)

Size : onesize

Composition: 100% leather

## Shopper bag

Model: T19/01

Available colours : black (01) , bottle green (02) , grey (03) , beige (04)

black (01)

grey (03)

beige (04)

bottle green (02)

Size : onesize

## Filipp bag

Model: T19/03

Available colours : black (01) , bottle gren (02) , grey (03), beige (04)

Size :onesize

Composition: 100% leather