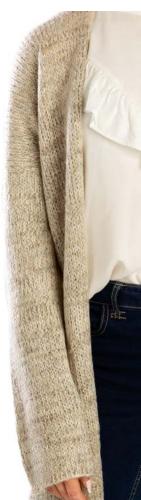

#### Light fog long striped cardigan with belt

Model: SS20/12

Available colours : grey(01), light pink(02)

Size: S/M, L/XL

Composition: 20% Wool 20% Cotton 20% Viscose 40% Acrylic

grey (01)

light pink (02)

You by Tokarska