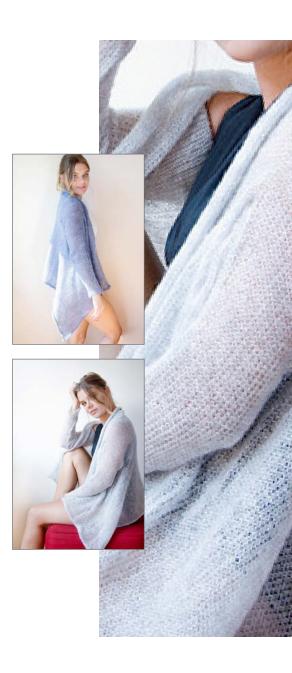

#### FOG shawl

Model: W19/03

Available colours: pink (01), light grey (02), fuchsia (03), green (04), navy blue (05), light blue (06), yellow (07), grey (08)

Size : onesize

Composition: 20% Wool 20% Cotton 20% Viscose 40% Acrylic

## Light fog etola-shawl

Model: SS20/08

Available colours: light pink(01), yellow(02) light grey (03)

Size : one size

Composition: 20% Wool 20% Cotton 20% Viscose 40% Acrylic

W

light grey (03)

blouse