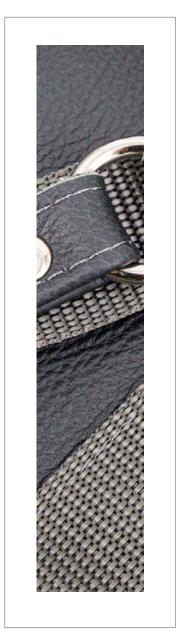

## Goa Bag

Model: T19/05

Available colours : black (01) , bottle green (02) , grey (03) , brown (04)

Size : onesieze

Composition: 100% leather

## Malezja bag

Model: T19/02

Available colours : black (01) , bottle green (02) , grey (03) , beige (04)

Size : onesize

Composition: 100% leather

black (01)

bottle green (02)

grey (03)

## Nepal bag

Model: T19/04

Available colours : black (01) , bottle green (02) , grey (03) , beige (04)

Size : onesize

Composition: 100% leather

## Shopper bag

Model: T19/01

Available colours : black (01) , bottle green (02) , grey (03) , beige (04)

black (01)

grey (03)

beige (04)

bottle green (02)

Size : onesize

## Filipp bag

Model: T19/03

Available colours : black (01) , bottle gren (02) , grey (03), beige (04)

Size :onesize

Composition: 100% leather