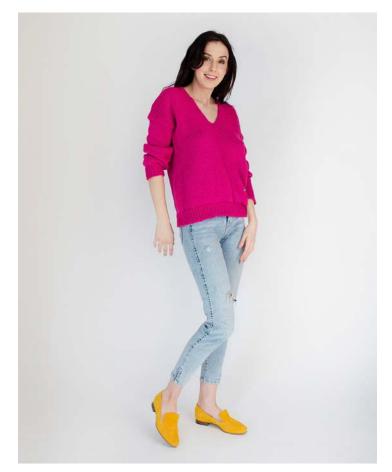

#### Cuddly cardigan with pockets Idared

Model: SS20/10

Available colours: light pink(01), cinnamon (02) jeans(03)

Size: S/M, L/XL

Composition: 20% Wool 20% Cotton 20% Viscose 40% Acrylic

light pink(01)

cinnamon (02)

jeans(03)