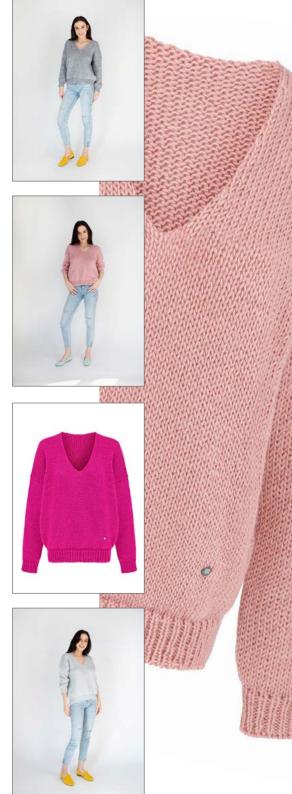

#### Soft V-neck sweater Mia

Model: SS20/05

Available colours: dirty pink(01), fuchsia (02) light grey (03), dark grey (04), beige (05)

Size: S/M, L/XL

Composition: 20% Wool 20% Cotton 20% Viscose 40% Acrylic

fuchsia (02)

light grey (03)

dark grey (04)

beige (05)

dirty pink(01)