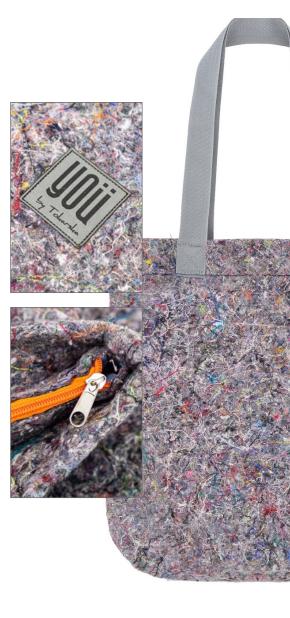

# Ecofelt bag

Model : T19/06/01

Size : onesize

Composition: 100% industrial recycled nonwoven fabric Lining 100% cotton