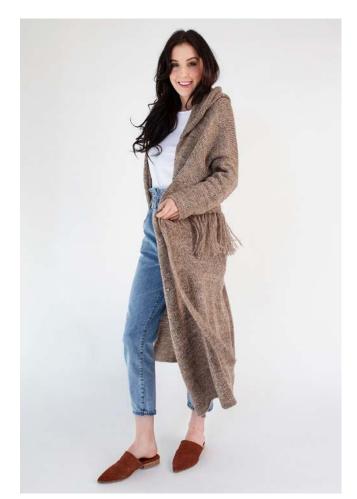

#### Frida fringed cardigan

Model: W19/17

Available colours : yellow (01), blue (02)

Size: S/M, L/XL

Composition: 20% Wool 20% Cotton 20% Viscose 40% Acrylic