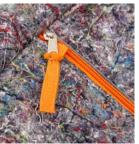

# Ecofelt bag

Model : T19/06/01

Size : onesize

Composition: 100% industrial recycled nonwoven fabric Lining 100% cotton