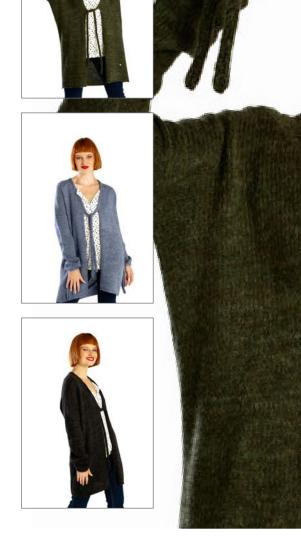

## Gloster cardigan

Model: W19/19

Available colours : light grey (01), navy blue (02)

Size: S/M, L/XL

Composition: 20% Wool 20% Cotton 20% Viscose 40% Acrylic

navy blue (02)