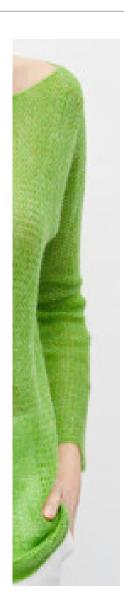

#### Light fog cardigan Liliana

Model: AW20/10

Available colours: green (02), grey (03), jeans(04), light grey(05)

Size: S/M, L/XL

Composition: 20% Wool 20% Cotton 20% Viscose 40% Acrylic

green (02)

grey (03)