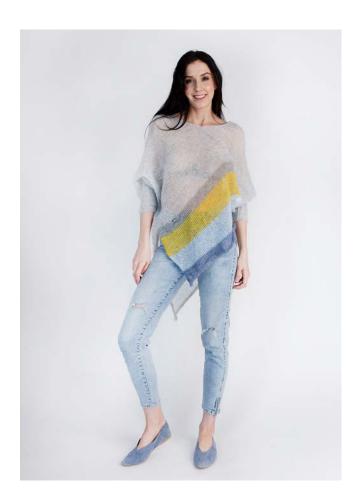

#### Light fog striped poncho

Model:SS20/03

Available colours: light pink(01), grey (02)

Size: S/M, L/XL

Composition: 20% Wool 20% Cotton 20% Viscose 40% Acrylic

light pink(01)

grey (02)