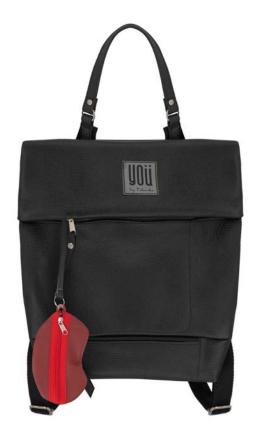

## Ecofelt backpack

Model:

Size : onesize

Composition: 100% industrial recycled nonwoven fabric Lining 100% cotton

You by Tokarska