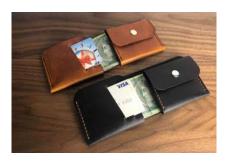

# Zurych wallet

Model: AW20/11

Available colours : black (O1), brown (O2)

Size : onesize

Composition: 100% leather

brown (02)

You by Tokarska