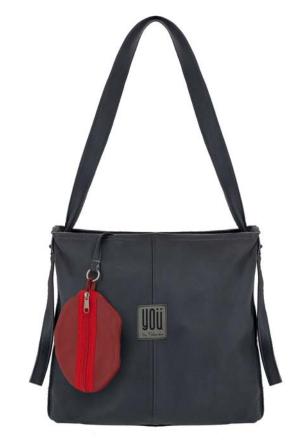

## Shopper bag

Model: T19/01

Available colours : black (01) , bottle green (02) , grey (03) , beige (04)

black (01)

grey (03)

beige (04)

bottle green (02)

Size : onesize

Composition: 100% leather