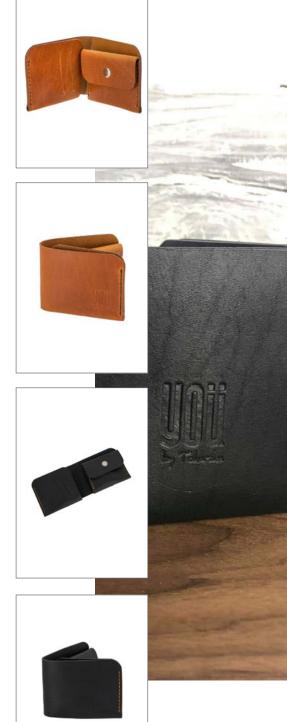

# Zurych wallet

Model: AW20/11

Available colours : black (O1), brown (O2)

Size : onesize

Composition: 100% leather

brown (02)

You by Tokarska