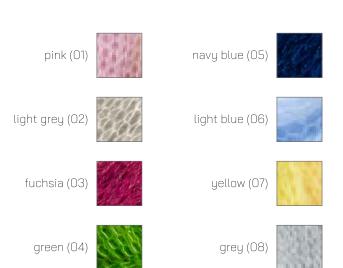

#### FOG shawl

Model: W19/03

Available colours: pink (01), light grey (02), fuchsia (03), green (04), navy blue (05), light blue (06), yellow (07), grey (08)

Size : onesize

Composition: 20% Wool 20% Cotton 20% Viscose 40% Acrylic