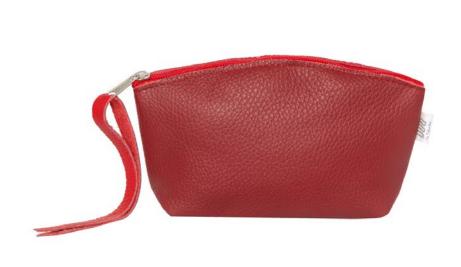

## Cosmetics bag

Model:AW20/02

Available colours: red (01), brown (02), grey (03), black (04)

Size : onesize

Composition: 100% leather

red (01)

brown (02),

grey (03)