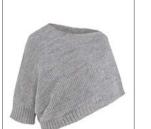

## Fog Poncho

Model: W19/08

Available colours : beige (01) , light grey (02), dark grey (03)

Size: S/M, L/XL

Composition: 20% Wool 20% Cotton 20% Viscose 40% Acrylic

beige (01)

light grey (02)

dark grey (03)