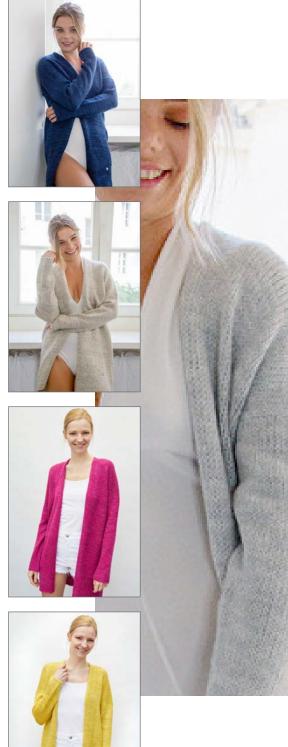

#### Long striped cardigan

Model: W19/05

Available colours: white (01), yellow (02), blue (03), pink (04)

Size: S/M, L/XL

Composition: 20% Wool 20% Cotton 20% Viscose 40% Acrylic

white (01)

yellow (02)

blue (03)

### Liliana cardigan

Model: S19/03

Available colours: beige (01), light grey (02), navy blue (03), fuchsia (06) , yellow (07)

Size: S/M, L/XL

Composition: 20% Wool 20% Cotton 20% Viscose 40% Acrylic

light grey (02)

### Melania cardigan mutlicolours

Model: W19/04

Available colours: pink (01), bottle green (02), grey (03), colourful (04), colourful light (05), blue (06)

Size: S/M, L/XL

Composition: 20% Wool 20% Cotton 20% Viscose 40% Acrylic

#### Hat with a welt

Model: W19/02

Available colours: yellow(01), light grey (02), light blue (03), fuchsia (04), green (05), navy blue (06), pink (07), grey (08)

Size : onesize

Composition: 20% Wool 20% Cotton 20% Viscose 40% Acrylic