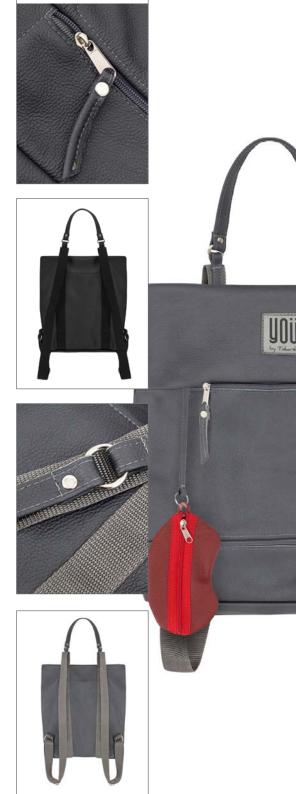

# Paris backpack

Model: T20/02

Available colours : black (01), grey (02)

Size : onesieze

Composition: 100% leather

black (01)

grey (02)