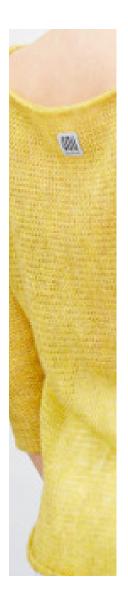

#### Fog blouse with a neckline at the back

Model: W19/06

Available colours: white (01), yellow (02), light grey (03), black (04)

Size: S/M, L/XL

Composition: 20% Wool 20% Cotton 20% Viscose 40% Acrylic

white (01)

yellow (02),

light grey (03)

black (04)