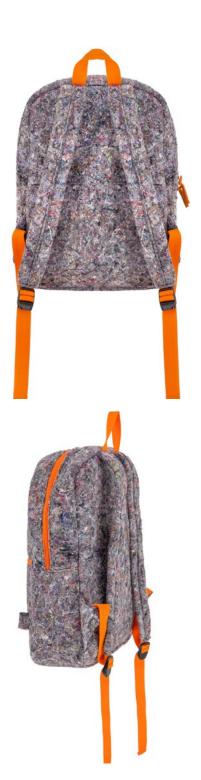

## Ecofelt backpack

Model:

Size : onesize

Composition: 100% industrial recycled nonwoven fabric Lining 100% cotton

You by Tokarska