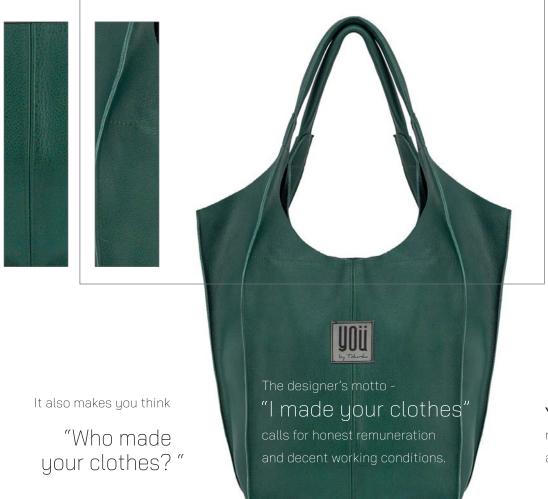

## Goa Bag

Model: T19/05

Available colours : black (01) , bottle green (02) , grey (03) , brown (04)

Size : onesieze

Composition: 100% leather

## Malezja bag

Model: T19/02

Available colours : black (01) , bottle green (02) , grey (03) , beige (04)

Size : onesize

Composition: 100% leather

black (01)

bottle green (02)

grey (03)

## Nepal bag

Model: T19/04

Available colours : black (01) , bottle green (02) , grey (03) , beige (04)

Size : onesize

Composition: 100% leather

## Shopper bag

Model: T19/01

Available colours : black (01) , bottle green (02) , grey (03) , beige (04)

black (01)

grey (03)

beige (04)

bottle green (02)

Size : onesize

## Filipp bag

Model: T19/03

Available colours : black (01) , bottle gren (02) , grey (03), beige (04)

Size :onesize

Composition: 100% leather