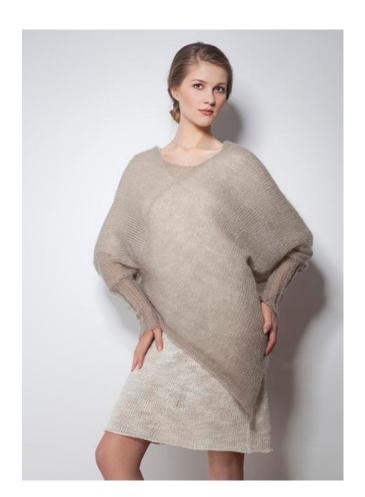

## Fog Poncho

Model: W19/08

Available colours : beige (01) , light grey (02), dark grey (03)

Size: S/M, L/XL

Composition: 20% Wool 20% Cotton 20% Viscose 40% Acrylic

beige (01)

light grey (02)

dark grey (03)