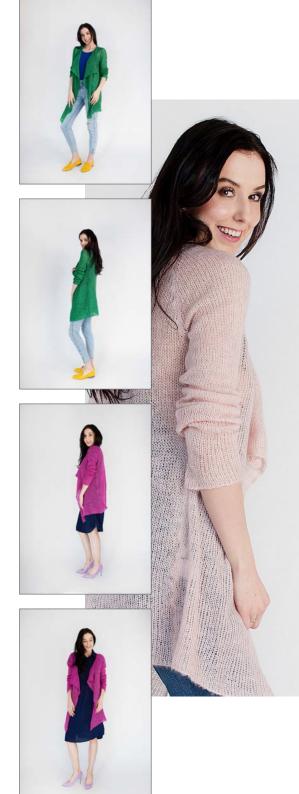

### Melania cardigan mutlicolours

Model: W19/04

Available colours: pink (01), bottle green (02), grey (03), colourful (04), colourful light (05), blue (06)

Size: S/M, L/XL

Composition: 20% Wool 20% Cotton 20% Viscose 40% Acrylic

grey (03),

colourful (04)

pink (01

colourful light (05)

bottle green (02)

blue (06)