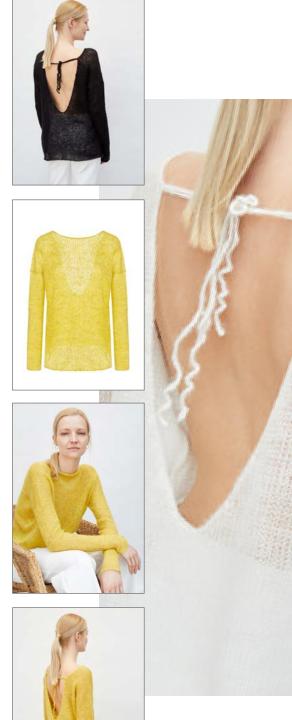

#### Fog blouse with a neckline at the back

Model: W19/06

Available colours: white (01), yellow (02), light grey (03), black (04)

Size: S/M, L/XL

Composition: 20% Wool 20% Cotton 20% Viscose 40% Acrylic

white (01)

yellow (02),

light grey (03)

black (04)