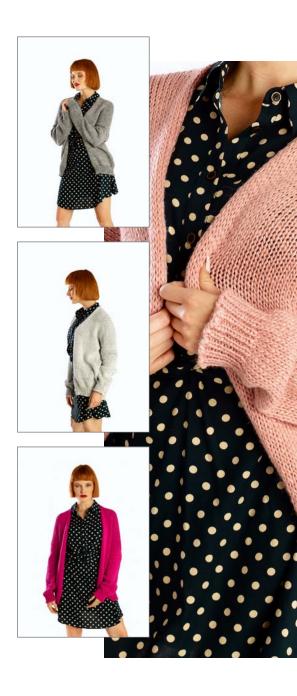

cardigan

#### Cuddly bolero

Model: W19/18

Available colours : black (01), dark grey (02), grey (03)

Size: S/M, L/XL

Composition: 20% Wool 20% Cotton 20% Viscose 40% Acrylic

black (01)

dark grey (02)

grey (03)

#### Long striped cardigan

Model: W19/05

Available colours: white (01), yellow (02), blue (03), pink (04)

Size: S/M, L/XL

Composition: 20% Wool 20% Cotton 20% Viscose 40% Acrylic

white (01)

yellow (02)

blue (03)

pink (04)

## Gloster cardigan

Model: W19/19

Available colours : light grey (01), navy blue (02)

Size: S/M, L/XL

Composition: 20% Wool 20% Cotton 20% Viscose 40% Acrylic

navy blue (02)