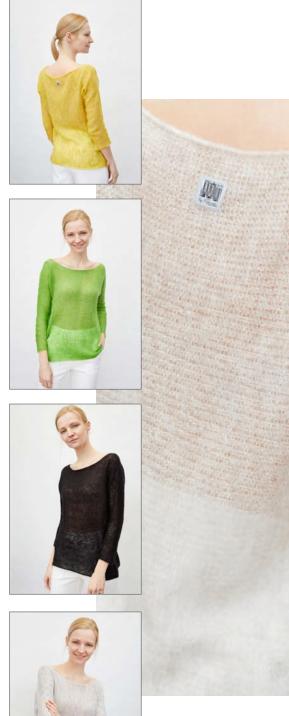

#### Fog blouse with a neckline at the back

Model: W19/06

Available colours: white (01), yellow (02), light grey (03), black (04)

Size: S/M, L/XL

Composition: 20% Wool 20% Cotton 20% Viscose 40% Acrylic

white (01)

yellow (02),

light grey (03)

black (04)

## Light fog blouse with a neckline at the back

Model: SS20/04

Available colours : light blue (01), light pink (02)

Size: S/M, L/XL

Composition: 20% Wool 20% Cotton 20% Viscose 40% Acrylic

light blue (01)

light pink (02)