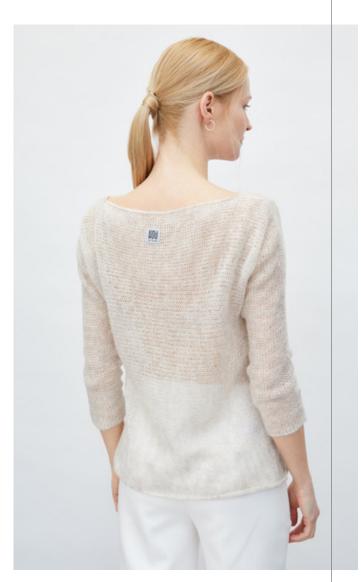

## Light fog blouse with a neckline at the back

Model: SS20/04

Available colours : light blue (01), light pink (02)

Size: S/M, L/XL

Composition: 20% Wool 20% Cotton 20% Viscose 40% Acrylic

light blue (01)

light pink (02)