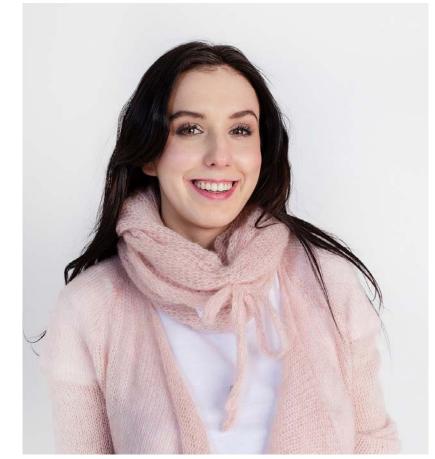

## Light fog etola-shawl

Model: SS20/08

Available colours: light pink(01), yellow(02) light grey (03)

Size : one size

Composition: 20% Wool 20% Cotton 20% Viscose 40% Acrylic

W

light grey (03)

blouse

## Light fog blouse with a neckline at the back

Model: SS20/04

Available colours : light blue (01), light pink (02)

Size: S/M, L/XL

Composition: 20% Wool 20% Cotton 20% Viscose 40% Acrylic

light blue (01)

light pink (02)