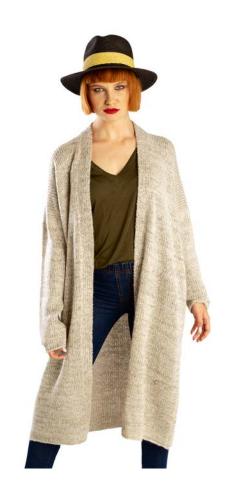

# Idared cardigan

Model: AW20/03

Available colours: light grey (01), dark grey (02), beige (03), navy blue (04), khaki (05)

Size: S/M, L/XL

Composition: 20% Wool 20% Cotton 20% Viscose 40% Acrylic

beige (03)

navy blue (04)

light grey (01) khaki (05)