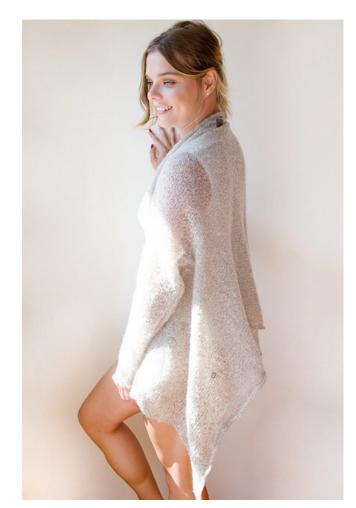

## Fog Poncho

Model: W19/08

Available colours : beige (01) , light grey (02), dark grey (03)

Size: S/M, L/XL

Composition: 20% Wool 20% Cotton 20% Viscose 40% Acrylic

beige (01)

light grey (02)

dark grey (03)