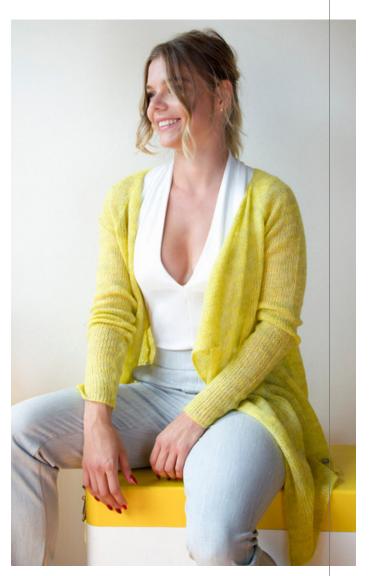

#### Fog long cardigan with belt

Model: W19/09

Available colours : yellow (01), light grey (02), beige (03)

Size: S/M, L/XL

Composition: 20% Wool 20% Cotton 20% Viscose 40% Acrylic

yellow (01)

light grey (02)

beige (03)