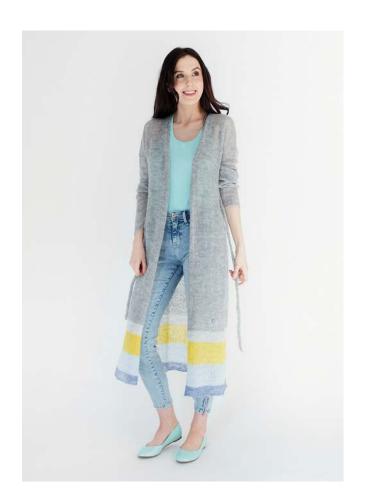

#### Long striped cardigan

Model: W19/05

Available colours: white (01), yellow (02), blue (03), pink (04)

Size: S/M, L/XL

Composition: 20% Wool 20% Cotton 20% Viscose 40% Acrylic

white (01)

yellow (02)

blue (03)

pink (04)