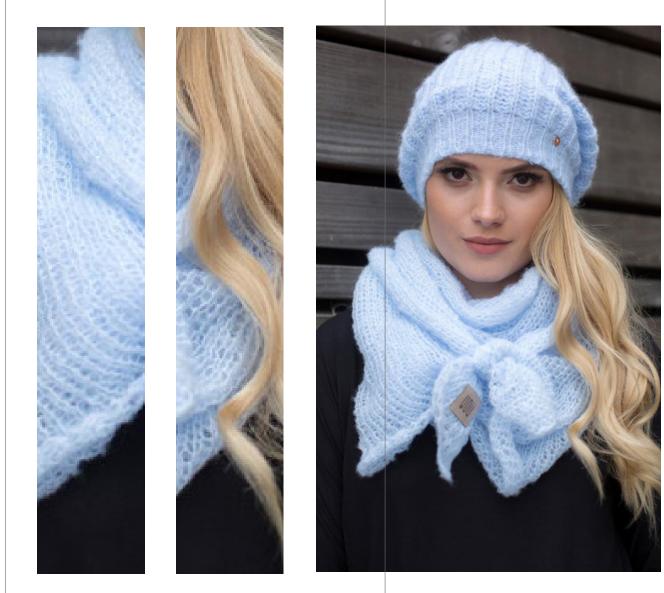

#### Hat with a welt

Model: W19/02

Available colours: yellow(01), light grey (02), light blue (03), fuchsia (04), green (05), navy blue (06), pink (07), grey (08)

Size : onesize

Composition: 20% Wool 20% Cotton 20% Viscose 40% Acrylic

#### FOG shawl

Model: W19/03

Available colours: pink (01), light grey (02), fuchsia (03), green (04), navy blue (05), light blue (06), yellow (07), grey (08)

Size : onesize

Composition: 20% Wool 20% Cotton 20% Viscose 40% Acrylic