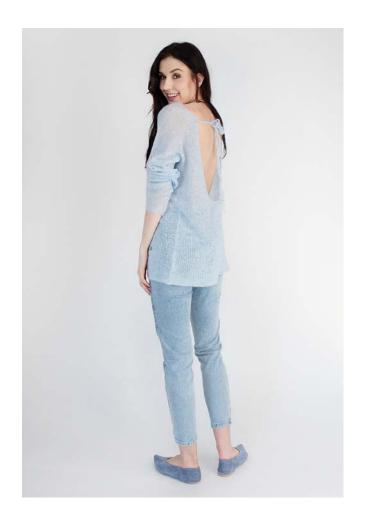

## Light fog blouse with a neckline at the back

Model: SS20/04

Available colours : light blue (01), light pink (02)

Size: S/M, L/XL

Composition: 20% Wool 20% Cotton 20% Viscose 40% Acrylic

light blue (01)

light pink (02)