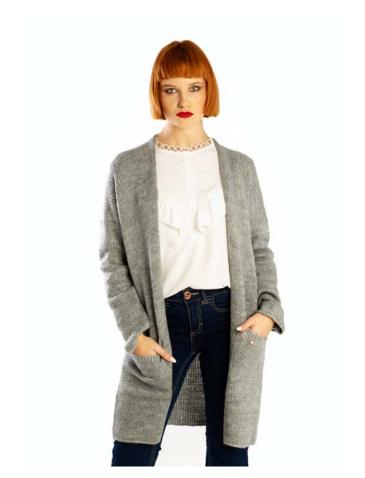

# Idared cardigan

Model: AW20/03

Available colours: light grey (01), dark grey (02), beige (03), navy blue (04), khaki (05)

Size: S/M, L/XL

Composition: 20% Wool 20% Cotton 20% Viscose 40% Acrylic

beige (03)

navy blue (04)

light grey (01) khaki (05)