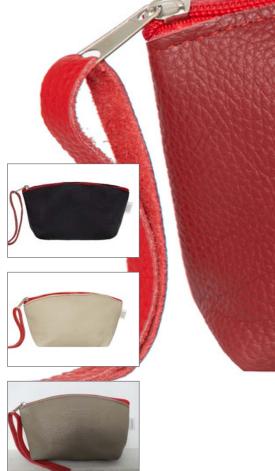

## Cosmetics bag

Model:AW20/02

Available colours: red (01), brown (02), grey (03), black (04)

Size : onesize

Composition: 100% leather

red (01)

brown (02),

grey (03)

black (04)