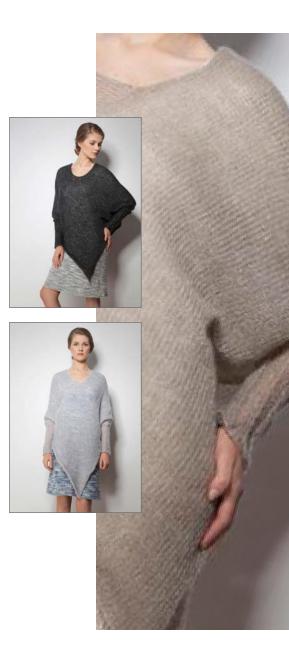

## Fog Poncho

Model: W19/08

Available colours : beige (01) , light grey (02), dark grey (03)

Size: S/M, L/XL

Composition: 20% Wool 20% Cotton 20% Viscose 40% Acrylic

beige (01)

light grey (02)

dark grey (03)