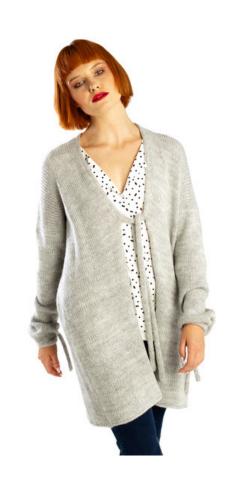

## Gloster cardigan

Model: W19/19

Available colours : light grey (01), navy blue (02)

Size: S/M, L/XL

Composition: 20% Wool 20% Cotton 20% Viscose 40% Acrylic

navy blue (02)