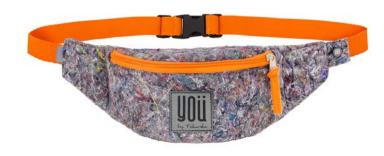

## Ecofelt hip bag

Model: T20/03/01

Size : onesize

Composition: 100% industrial recycled nonwoven fabric Lining 100% cotton

rska