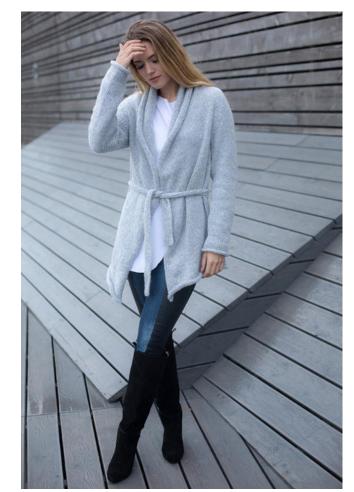

#### Cuddly bolero

Model: W19/18

Available colours : black (01), dark grey (02), grey (03)

Size: S/M, L/XL

Composition: 20% Wool 20% Cotton 20% Viscose 40% Acrylic

black (01)

dark grey (02)

grey (03)