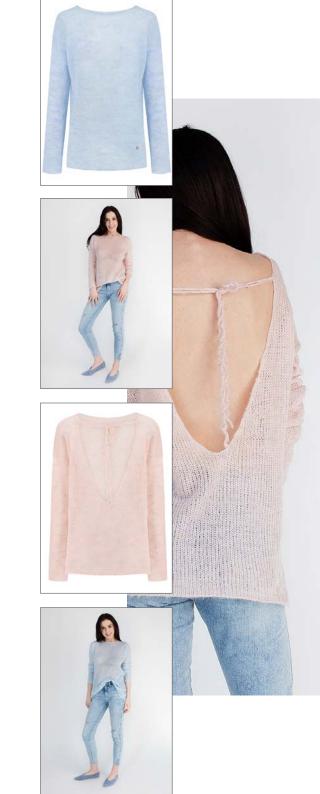

## Light fog blouse with a neckline at the back

Model: SS20/04

Available colours : light blue (01), light pink (02)

Size: S/M, L/XL

Composition: 20% Wool 20% Cotton 20% Viscose 40% Acrylic

light blue (01)

light pink (02)