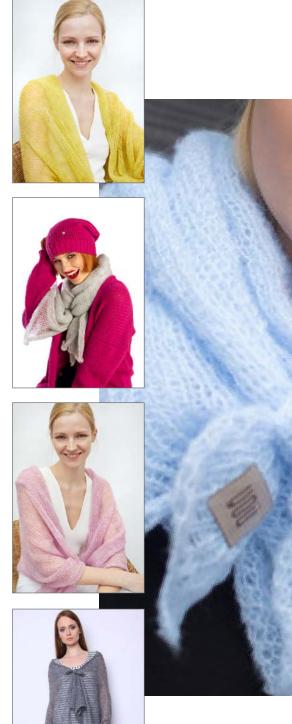

#### FOG shawl

Model: W19/03

Available colours: pink (01), light grey (02), fuchsia (03), green (04), navy blue (05), light blue (06), yellow (07), grey (08)

Size : onesize

Composition: 20% Wool 20% Cotton 20% Viscose 40% Acrylic

## Light fog etola-shawl

Model: SS20/08

Available colours: light pink(01), yellow(02) light grey (03)

Size : one size

Composition: 20% Wool 20% Cotton 20% Viscose 40% Acrylic

W

light grey (03)

blouse

## Fog Poncho

Model: W19/08

Available colours : beige (01) , light grey (02), dark grey (03)

Size: S/M, L/XL

Composition: 20% Wool 20% Cotton 20% Viscose 40% Acrylic

beige (01)

light grey (02)

dark grey (03)