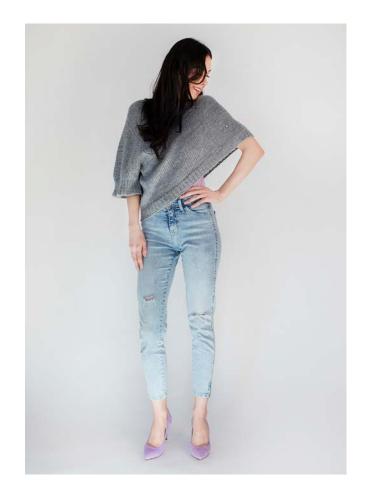

### Melania cardigan mutlicolours

Model: W19/04

Available colours: pink (01), bottle green (02), grey (03), colourful (04), colourful light (05), blue (06)

Size: S/M, L/XL

Composition: 20% Wool 20% Cotton 20% Viscose 40% Acrylic

grey (03),

colourful (04)

pink (01

colourful light (05)

bottle green (02)

blue (06)