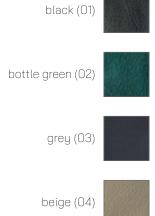

## Goa Bag

Model: T19/05

Available colours : black (01) , bottle green (02) , grey (03) , brown (04)

Size : onesieze

Composition: 100% leather

## Malezja bag

Model: T19/02

Available colours : black (01) , bottle green (02) , grey (03) , beige (04)

Size : onesize

Composition: 100% leather

black (01)

bottle green (02)

grey (03)

beige (04)