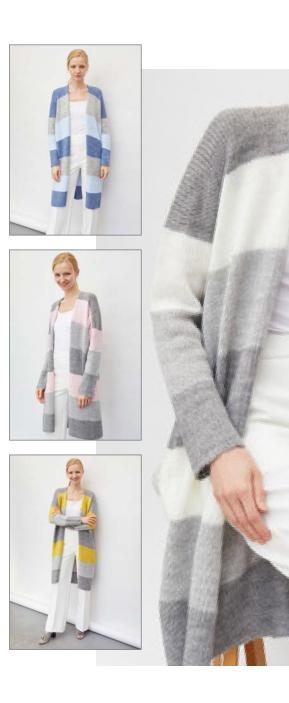

#### Long striped cardigan

Model: W19/05

Available colours: white (01), yellow (02), blue (03), pink (04)

Size: S/M, L/XL

Composition: 20% Wool 20% Cotton 20% Viscose 40% Acrylic

white (01)

yellow (02)

blue (03)