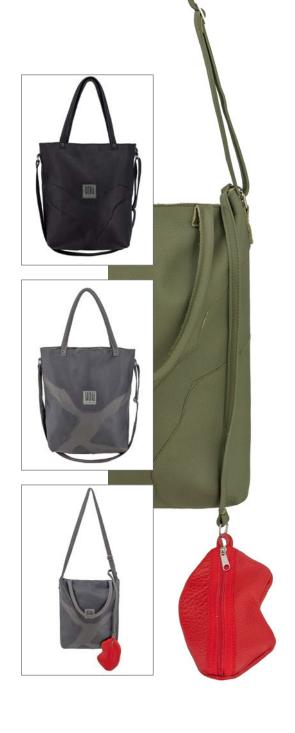

## Shopper bag

Model: T19/01

Available colours : black (01) , bottle green (02) , grey (03) , beige (04)

black (01)

grey (03)

beige (04)

bottle green (02)

Size : onesize

Composition: 100% leather