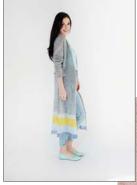

#### Long striped cardigan

Model: W19/05

Available colours: white (01), yellow (02), blue (03), pink (04)

Size: S/M, L/XL

Composition: 20% Wool 20% Cotton 20% Viscose 40% Acrylic

white (01)

yellow (02)

blue (03)

pink (04)