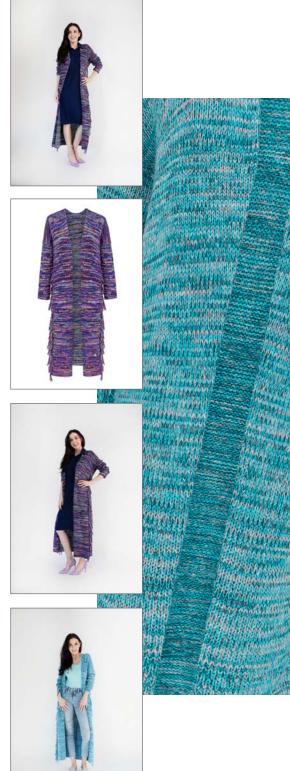

### Melania cardigan mutlicolours

Model: W19/04

Available colours: pink (01), bottle green (02), grey (03), colourful (04), colourful light (05), blue (06)

Size: S/M, L/XL

Composition: 20% Wool 20% Cotton 20% Viscose 40% Acrylic

grey (03),

colourful (04)

pink (01

colourful light (05)

bottle green (02)

blue (06)