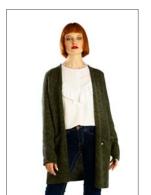

# Idared cardigan

Model: AW20/03

Available colours: light grey (01), dark grey (02), beige (03), navy blue (04), khaki (05)

Size: S/M, L/XL

Composition: 20% Wool 20% Cotton 20% Viscose 40% Acrylic

beige (03)

navy blue (04)

light grey (01) khaki (05)