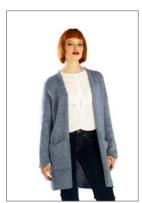

## Gloster cardigan

Model: W19/19

Available colours : light grey (01), navy blue (02)

Size: S/M, L/XL

Composition: 20% Wool 20% Cotton 20% Viscose 40% Acrylic

navy blue (02)