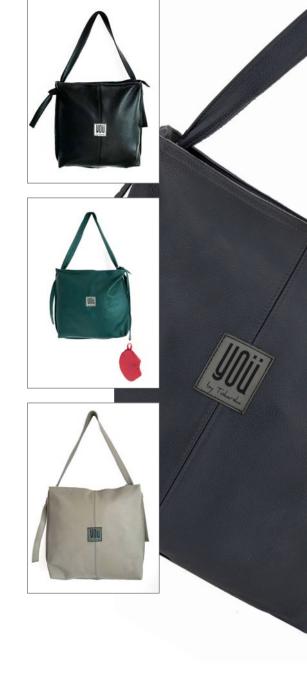

## Shopper bag

Model: T19/01

Available colours : black (01) , bottle green (02) , grey (03) , beige (04)

black (01)

grey (03)

beige (04)

bottle green (02)

Size : onesize

Composition: 100% leather