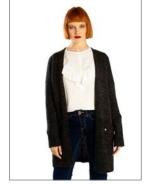

#### Cuddly bolero

Model: W19/18

Available colours : black (01), dark grey (02), grey (03)

Size: S/M, L/XL

Composition: 20% Wool 20% Cotton 20% Viscose 40% Acrylic

black (01)

dark grey (02)

grey (03)

#### Long striped cardigan

Model: W19/05

Available colours: white (01), yellow (02), blue (03), pink (04)

Size: S/M, L/XL

Composition: 20% Wool 20% Cotton 20% Viscose 40% Acrylic

white (01)

yellow (02)

blue (03)

pink (04)