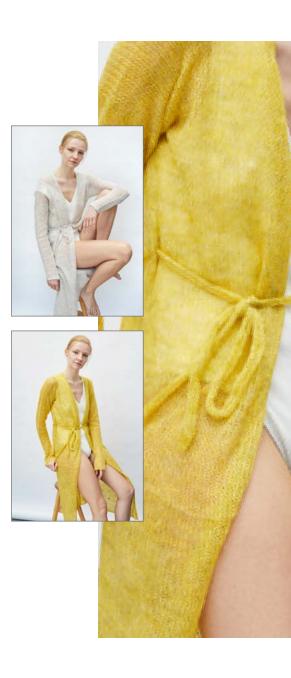

#### Fog long cardigan with belt

Model: W19/09

Available colours : yellow (01), light grey (02), beige (03)

Size: S/M, L/XL

Composition: 20% Wool 20% Cotton 20% Viscose 40% Acrylic

yellow (01)

light grey (02)