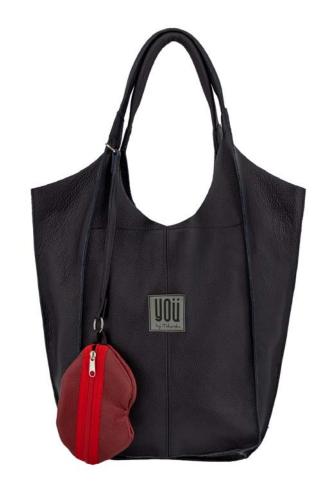

## Shopper bag

Model: T19/01

Available colours : black (01) , bottle green (02) , grey (03) , beige (04)

black (01)

grey (03)

beige (04)

bottle green (02)

Size : onesize

Composition: 100% leather