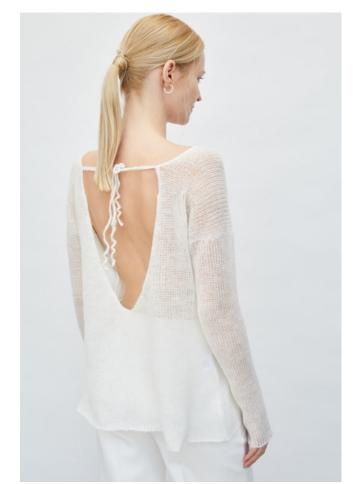

#### Fog blouse with a neckline at the back

Model: W19/06

Available colours: white (01), yellow (02), light grey (03), black (04)

Size: S/M, L/XL

Composition: 20% Wool 20% Cotton 20% Viscose 40% Acrylic

white (01)

yellow (02),

light grey (03)

black (04)