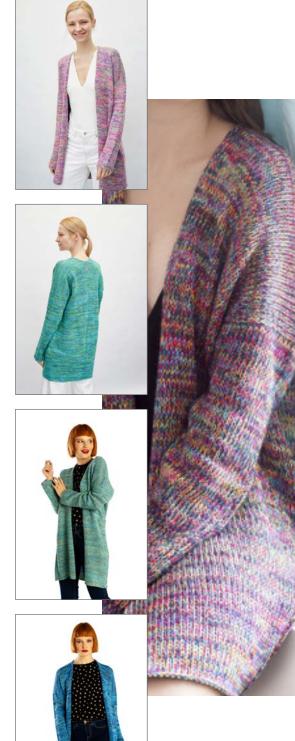

### Melania cardigan mutlicolours

Model: W19/04

Available colours: pink (01), bottle green (02), grey (03), colourful (04), colourful light (05), blue (06)

Size: S/M, L/XL

Composition: 20% Wool 20% Cotton 20% Viscose 40% Acrylic

grey (03),

colourful (04)

pink (01

colourful light (05)

bottle green (02)

blue (06)