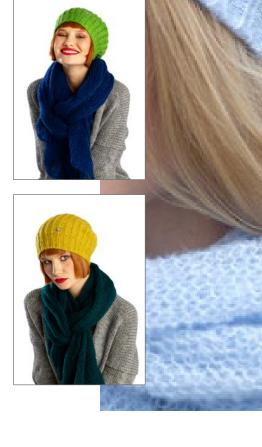

#### Hat with a welt

Model: W19/02

Available colours: yellow(01), light grey (02), light blue (03), fuchsia (04), green (05), navy blue (06), pink (07), grey (08)

Size : onesize

Composition: 20% Wool 20% Cotton 20% Viscose 40% Acrylic

fuchsia (04)