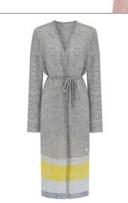

#### Fog long cardigan with belt

Model: W19/09

Available colours : yellow (01), light grey (02), beige (03)

Size: S/M, L/XL

Composition: 20% Wool 20% Cotton 20% Viscose 40% Acrylic

yellow (01)

light grey (02)

beige (03)