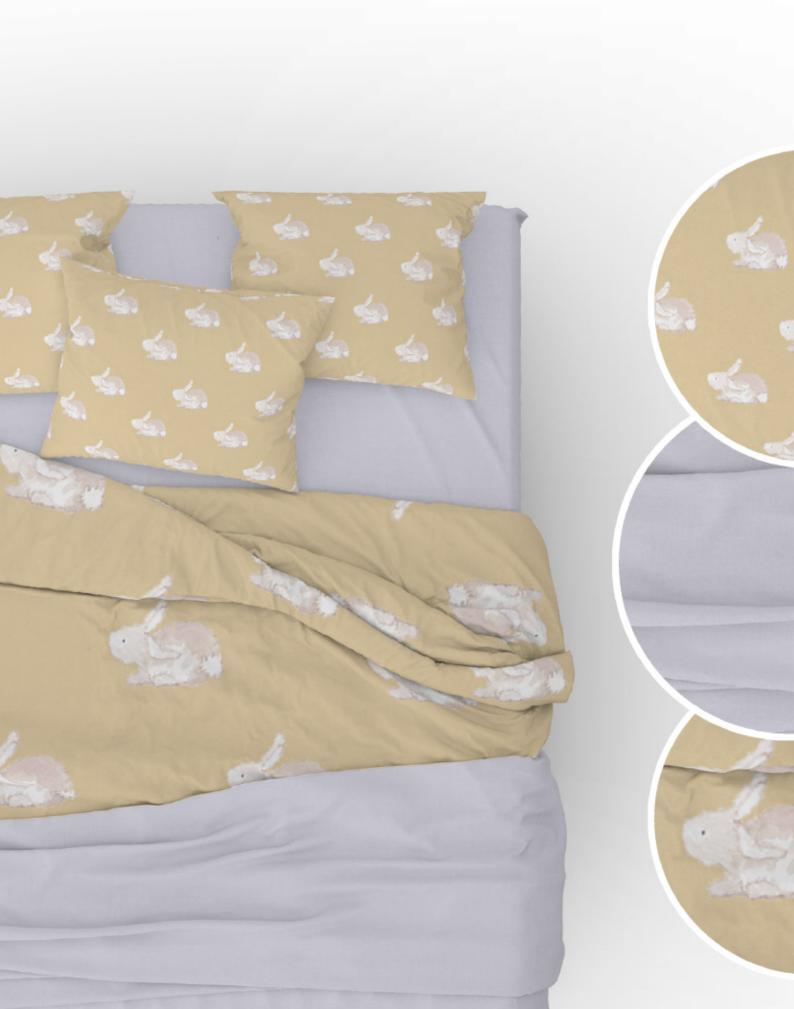

## Our artist

I've always loved drawing and have been fortunate enough to helping create new products for the baby and children's industry. I came to the conclusion that there weren't enough charming little designs out in the market, so I decided to come up with my very own style. A style where I can freely play around and design new characters to my hearts content.

I love soft shades and delicate patterns, with a background of surface pattern design I can create a beautiful pattern. I always work by hand and draw in pencil initially until I am happy with the look of my work. I develop them further by using watercolour paint, carefully choosing a limited colour palette. I love delicate details which I feel make the character more lifelike and playful. Simple texture and layering is my style. After realising that I need to develop my work further to ensure a wider variety of choice for Saafins I have developed my skills so that I can play around with my paintings using Photoshop. This has enabled me to be able to make a pattern that can be used more widely in the children's /baby market and be printed onto fabric.

It's so exciting and rewarding to see my designs grow from paper to finished print with Saafins.

Jo;)

**Saafi**ns