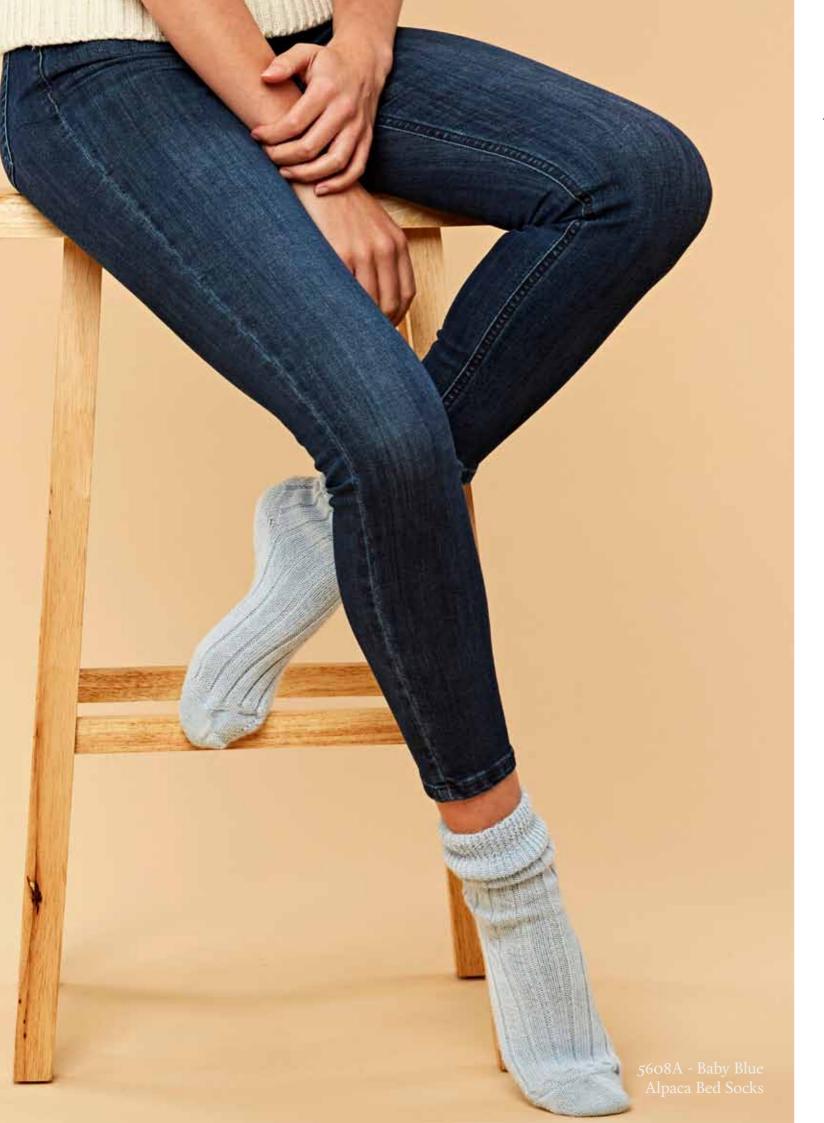

#### **ALPACA BED SOCKS**

5608A | 90% Alpaca 10% Nylon UK Size 4-7 | 8-10 Yarn - Peru Made in Leicestershire, England

Bespoke Colours Available on Request

### About our Alpaca

Alpaca is a soft breathable structured yarn which has similar properties to silk, at Paul James our luxury Alpaca yarn is sourced from Peru. Alpaca yarn is both sustainable and extremely insulating and promises the perfect balance between durability and essential luxury comfort. Our Alpaca socks collection is designed and crafted here in Leicestershire ensuring luxury high end quality, engineered perfectly for daily wear regardless of the season.