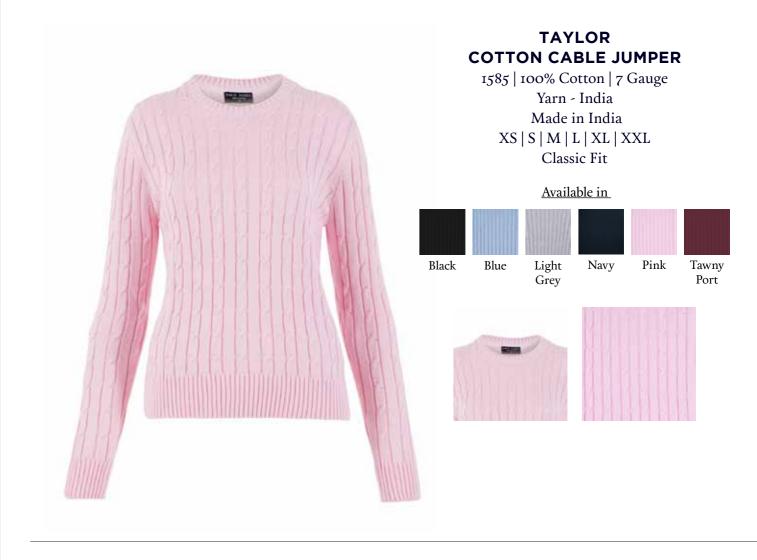

### **V NECK COTTON CABLE JUMPER**

1838 | 100% Cotton | 7 Gauge Yarn - India Made in India XS | S | M | L | XL | XXL Classic Fit

Light Grey Blue

Navy

Pink