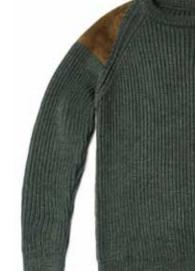

### **HARDY CHUNKY SHOOTING JUMPER WITH SUEDE PATCHES**

4897A | 100% British Wool | 5 gauge Yarn - Great Britain Made in Leicestershire, England  $XS \mid S \mid M \mid L \mid XL \mid XXL \mid XXXL$ 

Grey Tweed

Loden Navy