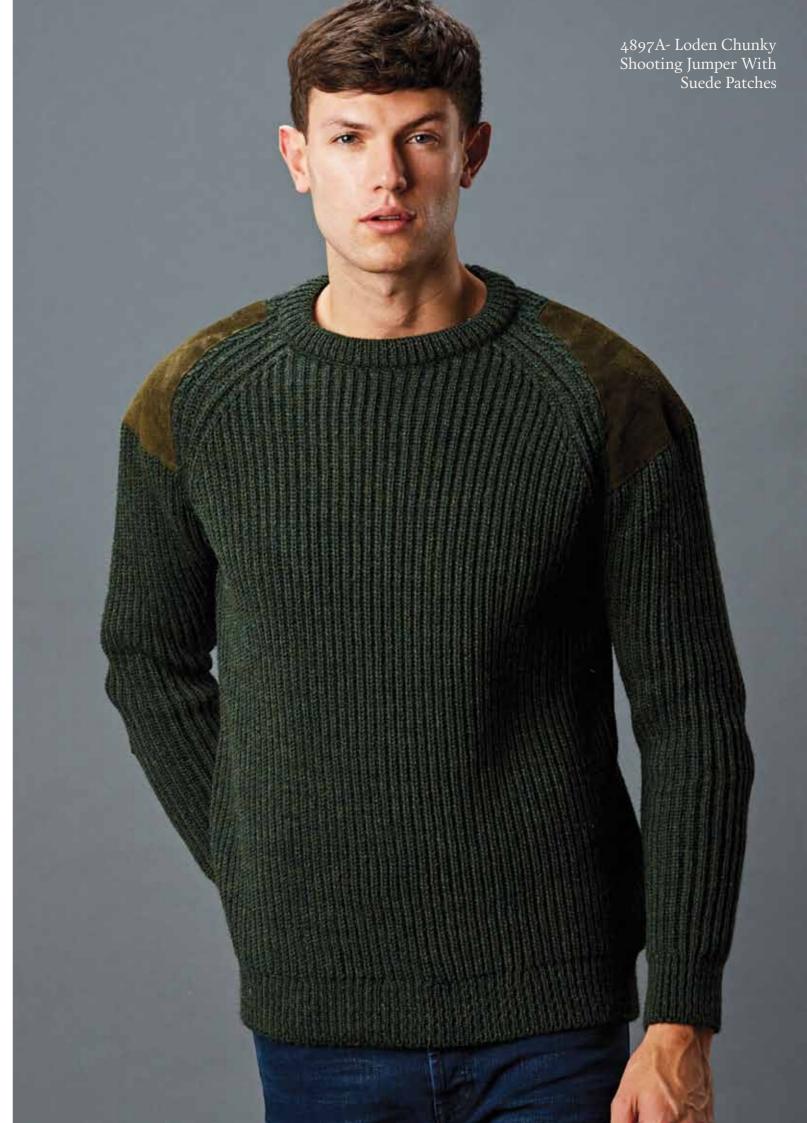

### **HARDY CHUNKY SHOOTING JUMPER WITH SUEDE PATCHES**

4897A | 100% British Wool | 5 gauge Yarn - Great Britain Made in Leicestershire, England  $XS \mid S \mid M \mid L \mid XL \mid XXL \mid XXXL$ 

Grey Tweed

Loden Navy