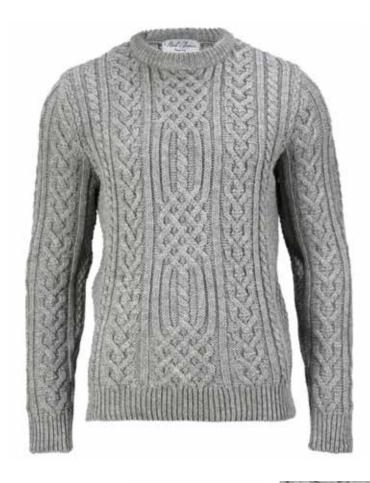

### **ANDERSON** MEN'S MERINO WOOL ARAN JUMPER

4842A | 100% Merino Wool | 5 Gauge Yarn - Peru Made in Leicestershire, England XS | S | M | L | XL | XXL | 3XL

Grey Ecru

The Chunky Merino Breton Jumper