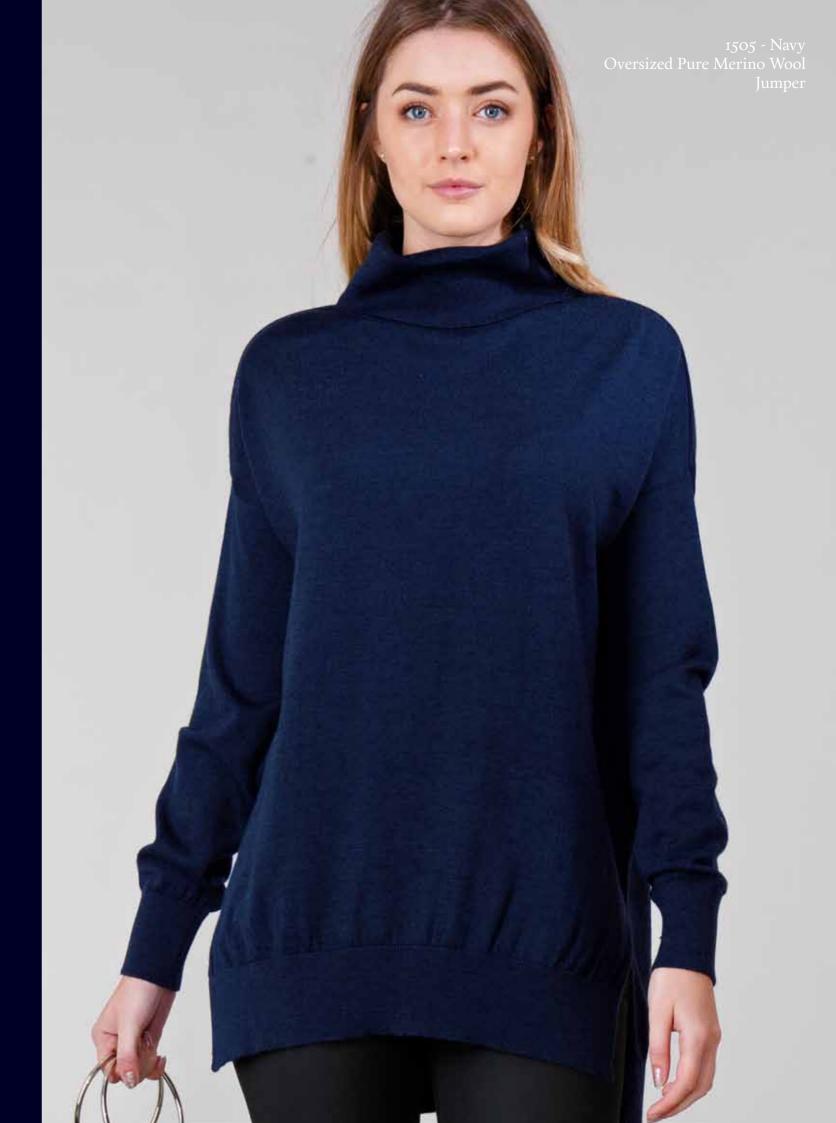

### **HENRIETTA OVERSIZED PURE MERINO WOOL JUMPER**

1505 | 100% Extra-Fine Merino Wool | 12 Gauge Yarn - Italy Made in India S | M | L | XL

Rose Pink

Bespoke Colours Available on Request