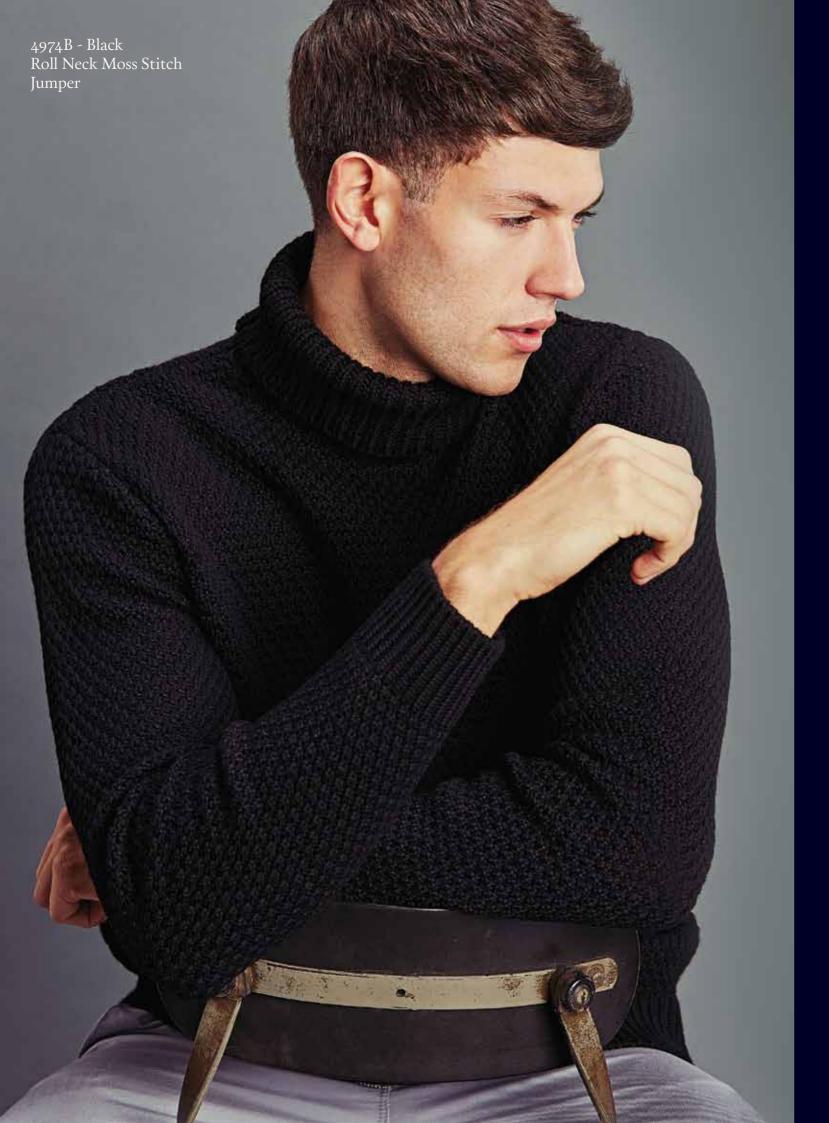

### **CREW NECK MOSS STITCH JUMPER**

4974A | 100% Merino Wool | 5 Gauge Yarn - Peru Made in Leicestershire, England XS | S | M | L | XL | XXL Ribbed cuffs and waistband