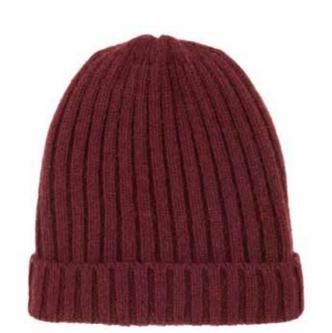

# Unisex Merino Beanie Collection

### **UNISEX MERINO WOOL RIBBED BEANIE**

5097A | 100% Extra-Fine Merino Wool 5 Gauge | Unisex | One Size Yarn - Italy Made in Leicestershire, England

### Available in

Charcoal Black Navy Light Grey Grey ACHblack ACHNvy ACHltgrey ACHchgrey

Bespoke Colours Available on Request Please request with no poppers

Light Grey

Navy

Black