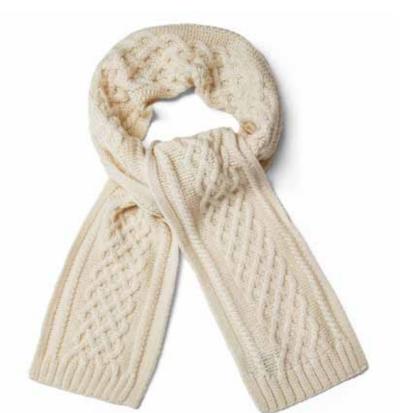

#### **EXTRA-FINE MERINO WOOL RIBBED SCARF**

4988 | Unisex | 100% Extra-Fine Merino Wool | 12 Gauge | One Size Yarn - Italy Made in Leicestershire, England

# Available in Black Burgundy Charcoal Dark Navy Dark Navy

Bespoke Colours Available on Request

### About Our Extra-Fine Merino Wool

At Paul James, our extra-fine Merino wool is imported from one of Italy's largest woollen mills. Spanning back almost 200 years, our merino products evoke a strong sense of value, quality and beauty.

In contrast to man made fibres, merino wool is a responsive fibre that reacts to changes in body temperature. Merino wool allows you to stay warm when the weather is cold, and cool when the weather is hot.