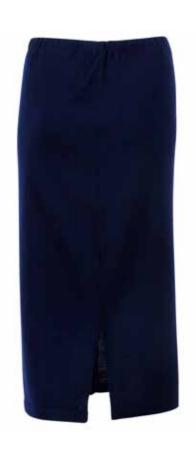

### **HERMONIE** LONG MERINO SKIRT WITH SIDE SLIT

1510 | 100% Extra-Fine Merino Wool | 12 Gauge Yarn - Italy Made in India XS | S | M | L | XL | XXL Back Slit detail

Available in

Black Navy