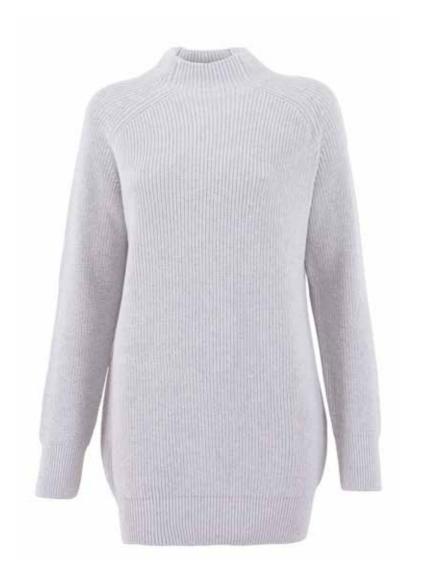

### **HENRIETTA OVERSIZED PURE MERINO WOOL JUMPER**

1505 | 100% Extra-Fine Merino Wool | 12 Gauge Yarn - Italy Made in India S | M | L | XL

Rose Pink

Bespoke Colours Available on Request