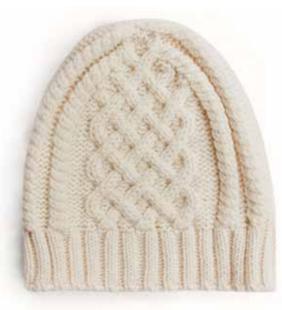

# INTERCHANGEABLE B O B B L E H A T S

MADE IN LEICESTERSHIRE. ENGLAND

Our interchangeable collection of Italian spun extra fine merino wool and cashmere ribbed beanies are made in our factory in Leicestershire, England. The fibres provide an outstanding wear, are breathable and luxuriously soft. Mix and match with our pom poms to create a unique look for your brand.

### Classic Merino Hats

Available with or without poppers

#### **CLASSIC MERINO HATS**

100% Extra-Fine Italian Merino Wool | Made in England | One Size

Available with or without poppers

Bespoke Colours Available on Request

164