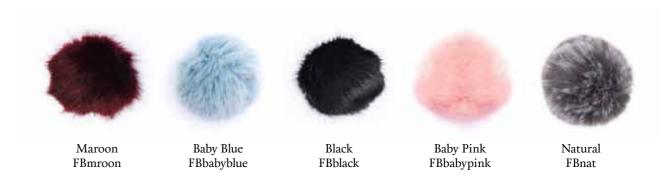

# INTERCHANGEABLE B O B B L E H A T S

MADE IN LEICESTERSHIRE. ENGLAND

Our interchangeable collection of Italian spun extra fine merino wool and cashmere ribbed beanies are made in our factory in Leicestershire, England. The fibres provide an outstanding wear, are breathable and luxuriously soft. Mix and match with our pom poms to create a unique look for your brand.