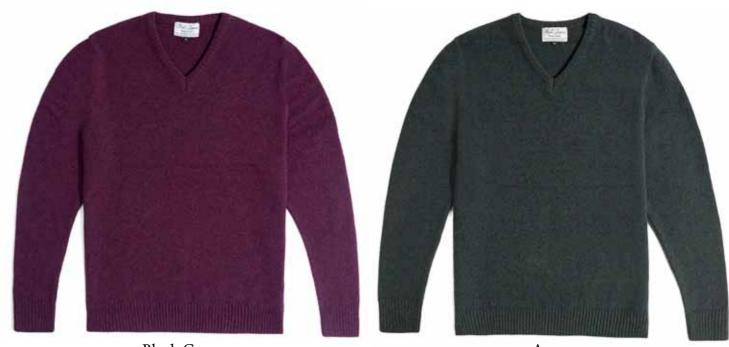

### 100% LAMBSWOOL **V NECK JUMPER**

5751A - V-Neck 100% British Spun Lambswool | 7 Gauge Yarn - Yorkshire, England Made in Leicestershire, England XS | S | M | L | XL | XXL

### Available in

Black Grape Acorn