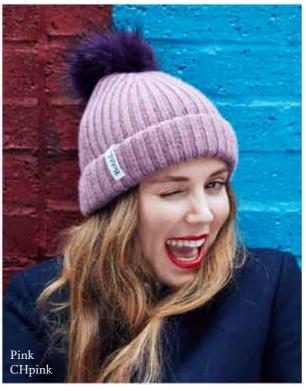

# Unisex Merino Beanie Collection

### **UNISEX MERINO WOOL RIBBED BEANIE**

5097A | 100% Extra-Fine Merino Wool 5 Gauge | Unisex | One Size Yarn - Italy Made in Leicestershire, England

### Available in

Charcoal Black Navy Light Grey Grey ACHblack ACHNvy ACHltgrey ACHchgrey

Bespoke Colours Available on Request Please request with no poppers

Light Grey

Navy

Black