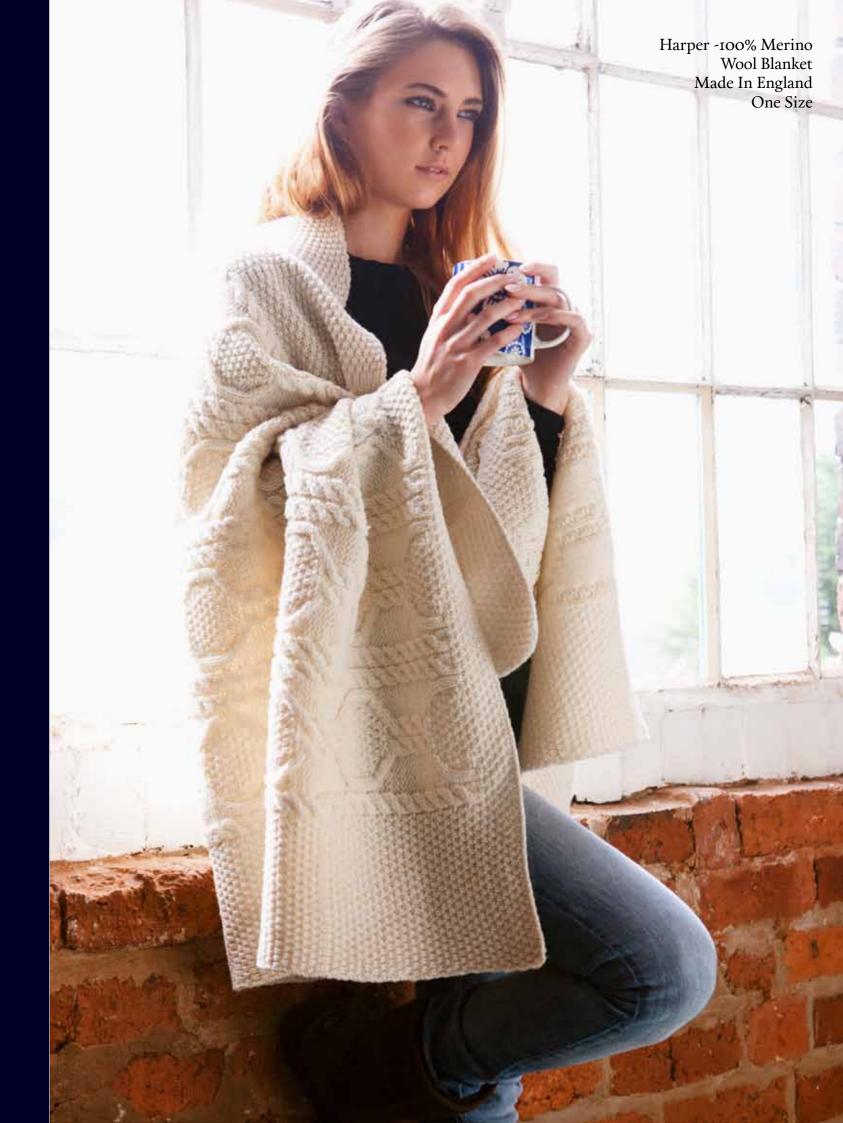

#### Also available in





Black Crimson Green



Grey





Navy Mustard



180



### **CHUNKY TWIST CABLE SCARF**

5473A | 100% Merino Wool | 5 Gauge | One Size Yarn - Peru Made in Leicestershire, England

Both Styles Available in





#### **CHUNKY TRIPLE TWIST CABLE SCARF**

5449A | 100% Merino Wool | 5 Gauge | One Size Yarn - Peru Made in Leicestershire, England

#### Also available in







Black Crimson Green







181

### HOME & BABY

BLANKETS, THROWS & BABY WEAR



At Paul James, we only use pure natural fibres in our production of our knitwear, which results in a luxuriously soft and breathable wear. Our made to measure program allows brands to source items in a variety of knit structures and yarns. Whatever the season, add extra comfort with our cosy and stylish range.





### 100% Cotton Homeware Collection

#### 100% COTTON CABLE BED RUNNER

1677 | 100% Cotton | 7 Gauge | One Size Stock - 252 x 75 cm Made to measure - MOQ 50 pieces Yarn - India Made in India

#### Available in







Made to Measure and Bespoke Colours are Available on Request



Biscuit







**Biscuit** 

184



Ash Grey

### 100% Cotton Chunky Blanket



#### 100% COTTON CHUNKY BLANKET

1703 | 100% Cotton | 5 Gauge | One Size Made to measure - MOQ 50 pieces Yarn - India Made in India

Available in



Charcoal

#### **BRUSHED LAMBSWOOL THROW**

1008 | 100% Lambswool | Unisex | One Size 180 x 140cm (72" x 56") with fringe Yarn - Scotland Made in Great Britain

#### Available in



Charcoal



Made to Measure and Bespoke Colours are Available on Request



# Pure Cotton Baby Blankets