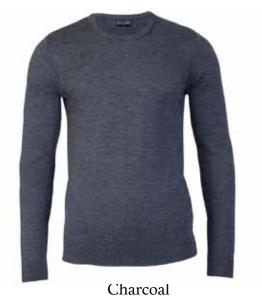

### JOHNSON MENS ARAN JUMPER

4657A | 100% British Wool | 5 Gauge
Yarn - Great Britain
Made in Leicestershire, England
XS | S | M | L | XXL
Ribbed cuffs and waistband

Aran Charcoal Denim