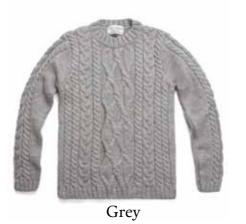

### **ANDERSON** MEN'S MERINO WOOL ARAN JUMPER

4842A | 100% Merino Wool | 5 Gauge Yarn - Peru Made in Leicestershire, England XS | S | M | L | XL | XXL | 3XL

Grey Ecru

The Chunky Merino Breton Jumper