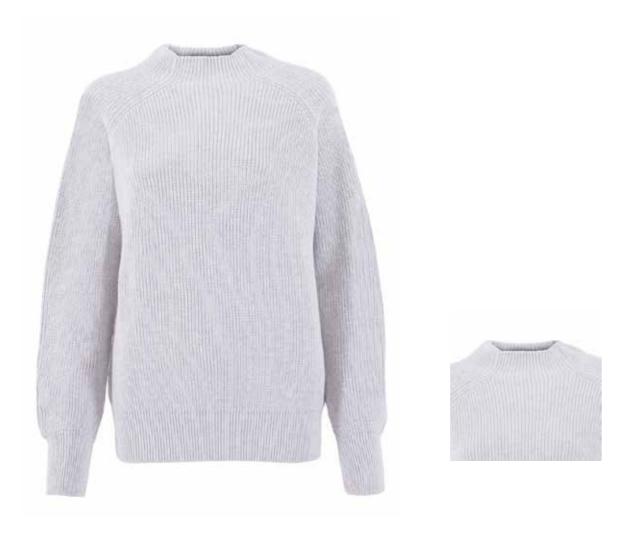

### **HENRIETTA OVERSIZED PURE MERINO WOOL JUMPER**

1505 | 100% Extra-Fine Merino Wool | 12 Gauge Yarn - Italy Made in India S | M | L | XL

Rose Pink

Bespoke Colours Available on Request