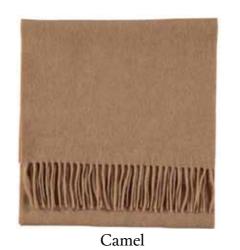

#### **EXTRA-FINE MERINO WOOL RIBBED SCARF**

4988 | Unisex | 100% Extra-Fine Merino Wool | 12 Gauge | One Size Yarn - Italy Made in Leicestershire, England

# Available in Black Burgundy Charcoal Dark Navy Dark Navy

Bespoke Colours Available on Request

### About Our Extra-Fine Merino Wool

At Paul James, our extra-fine Merino wool is imported from one of Italy's largest woollen mills. Spanning back almost 200 years, our merino products evoke a strong sense of value, quality and beauty.