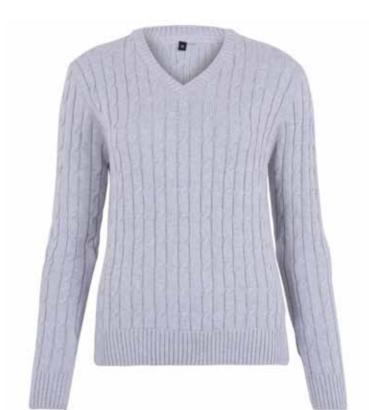

### **V NECK COTTON CABLE JUMPER**

1838 | 100% Cotton | 7 Gauge Yarn - India Made in India XS | S | M | L | XL | XXL Classic Fit

Light Grey Blue

Navy

Pink