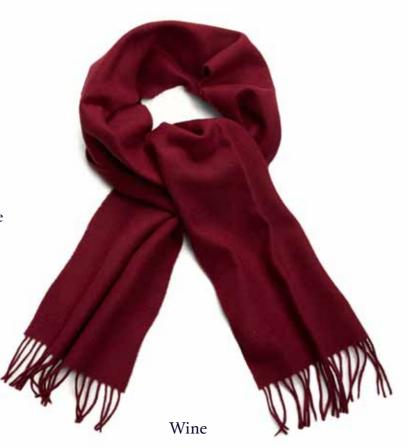

#### **EXTRA-FINE MERINO WOOL RIBBED SCARF**

4988 | Unisex | 100% Extra-Fine Merino Wool | 12 Gauge | One Size Yarn - Italy Made in Leicestershire, England

# Available in Black Burgundy Charcoal Dark Navy Dark Navy

Bespoke Colours Available on Request