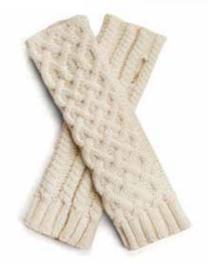

### Honeycomb Arm Warmers

Available in

Black Crimson Ecru

5607A Crimson

5607A Mustard

#### **HONEYCOMB CABLE ACCESSORIES**

Unisex | 100% Chunky Merino Wool | 5 Gauge Yarn - Peru Made in Leicestershire, England

> 5606A | Honeycomb Beanie 5439A | Honeycomb Scarf 5607A | Arm Warmer

#### Available in

Ecru

Navy Mustard

Merino Wool Scarves