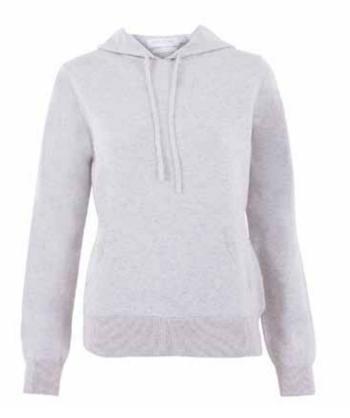

### 100% Cotton Hooded Tops

#### **KNITTED COTTON HOODED ZIP THROUGH TOP**

3025 | 100% Cotton | 12 Gauge Yarn - India Made in India XS | S | M | L | XL | XXL

#### Available in

Bespoke Colours Available on Request