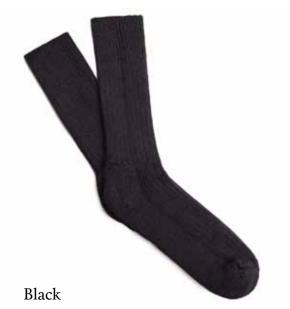

### **UNISEX ALPACA WALKING SOCKS**

1006A | 75% Alpaca 25% Nylon UK Size 4-7 | 8-10 | 11-13 (cream only) Yarn - Peru Made in Leicestershire, England

# Alpaca Everyday Socks

Brown

Navy

Black