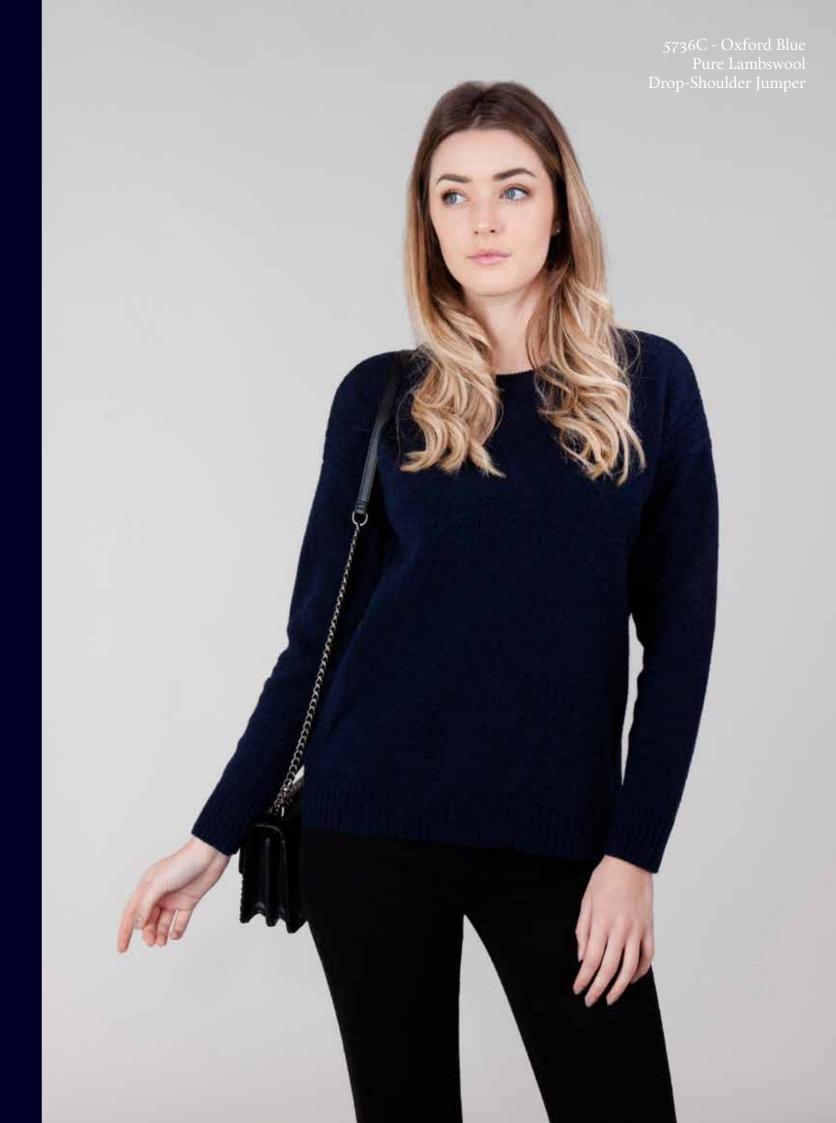

### PURE LAMBSWOOL DROP-SHOULDER JUMPER

5736C | 100% British Spun Lambswool | 7 Gauge Yarn - Yorkshire, England Made in Leicestershire, England XS | S | M | L | XL | XXL Relaxed Fit | Drop Shoulder | Rib detail Ribbed cuffs and waistband