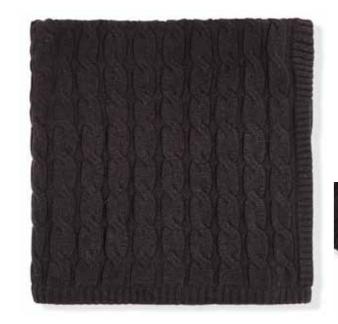

### **CHUNKY TWIST CABLE SCARF**

5473A | 100% Merino Wool | 5 Gauge | One Size Yarn - Peru Made in Leicestershire, England

Both Styles Available in

#### **CHUNKY TRIPLE TWIST CABLE SCARF**

5449A | 100% Merino Wool | 5 Gauge | One Size Yarn - Peru Made in Leicestershire, England