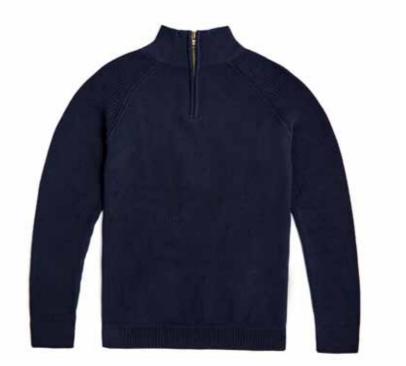

### **EXTRA-FINE MERINO WOOL ZIP NECK JUMPER**

8008A | 100% Italian Spun Extra-Fine Merino Wool | 12 Gauge
Yarn - Italy
Made in India
XS | S | M | L | XXL
Ribbed waistband and cuffs

Bespoke Colours Available on Request