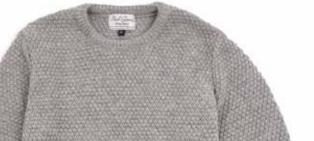

### **CREW NECK MOSS STITCH JUMPER**

4974A | 100% Merino Wool | 5 Gauge Yarn - Peru Made in Leicestershire, England XS | S | M | L | XL | XXL Ribbed cuffs and waistband