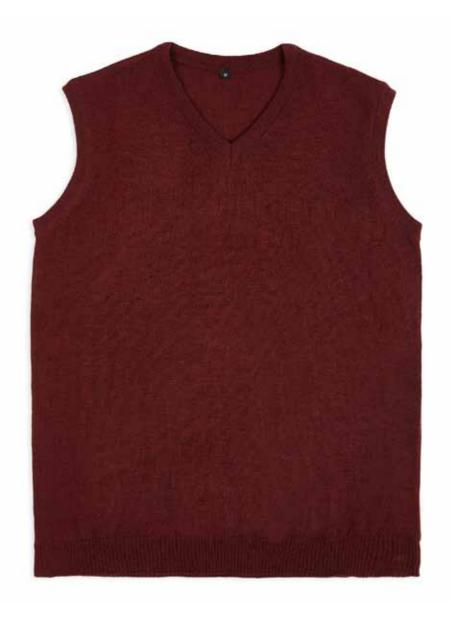

## WESTON EXTRA-FINE MERINO WOOL V NECK SLIPOVER

8005A | 100% Italian Spun Extra-Fine Merino Wool | 12 Gauge
Yarn - Italy
Made in India
XS | S | M | L | XXL
Ribbed waistband

Limited stock only - 6-8 week lead time

Bespoke Colours Available on Request

53

The Ravensdale Cardigan

### RAVENSDALE LIGHTWEIGHT MENS CARDIGAN

8004A | 100% Extra-Fine Merino Wool | 12 Gauge
Yarn - Italy
Made in India
XS | S | M | L | XXL
Ribbed cuffs and waistband

Available in

Dark Olive Navy