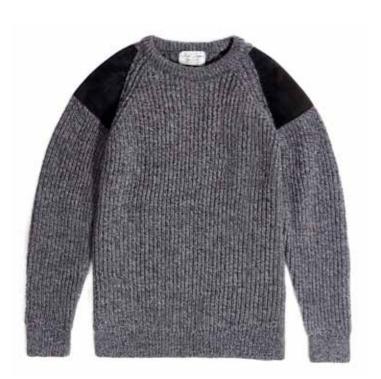

### **HARDY CHUNKY SHOOTING JUMPER WITH SUEDE PATCHES**

4897A | 100% British Wool | 5 gauge Yarn - Great Britain Made in Leicestershire, England  $XS \mid S \mid M \mid L \mid XL \mid XXL \mid XXXL$ 

Grey Tweed

Loden Navy