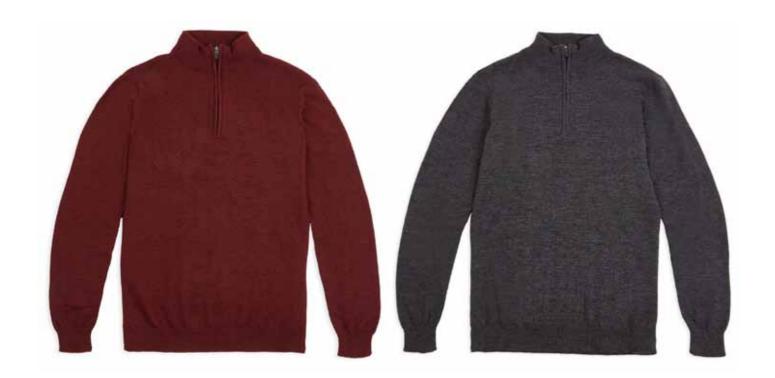

### **EXTRA-FINE MERINO WOOL ZIP NECK JUMPER**

8008A | 100% Italian Spun Extra-Fine Merino Wool | 12 Gauge
Yarn - Italy
Made in India
XS | S | M | L | XXL
Ribbed waistband and cuffs

Bespoke Colours Available on Request