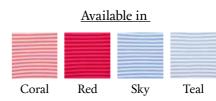

### CREW NECK COTTON LONG SLEEVE STRIPED TOP

3024 | 100% Cotton | 14 Gauge Yarn - India Made in India XS | S | M | L | XL | XXL