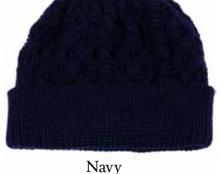

# INTERCHANGEABLE B O B B L E H A T S

MADE IN LEICESTERSHIRE. ENGLAND

Our interchangeable collection of Italian spun extra fine merino wool and cashmere ribbed beanies are made in our factory in Leicestershire, England. The fibres provide an outstanding wear, are breathable and luxuriously soft. Mix and match with our pom poms to create a unique look for your brand.

### Classic Merino Hats

Available with or without poppers

#### **CLASSIC MERINO HATS**

100% Extra-Fine Italian Merino Wool | Made in England | One Size

Available with or without poppers

Bespoke Colours Available on Request

164