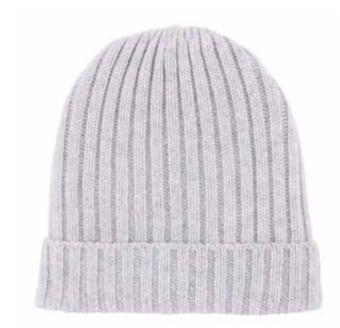

### **UNISEX MERINO WOOL RIBBED BEANIE**

5097A | 100% Extra-Fine Merino Wool 5 Gauge | Unisex | One Size Yarn - Italy Made in Leicestershire, England

### Available in

Charcoal Black Navy Light Grey Grey ACHblack ACHNvy ACHltgrey ACHchgrey

Bespoke Colours Available on Request Please request with no poppers

Light Grey

Navy

Black