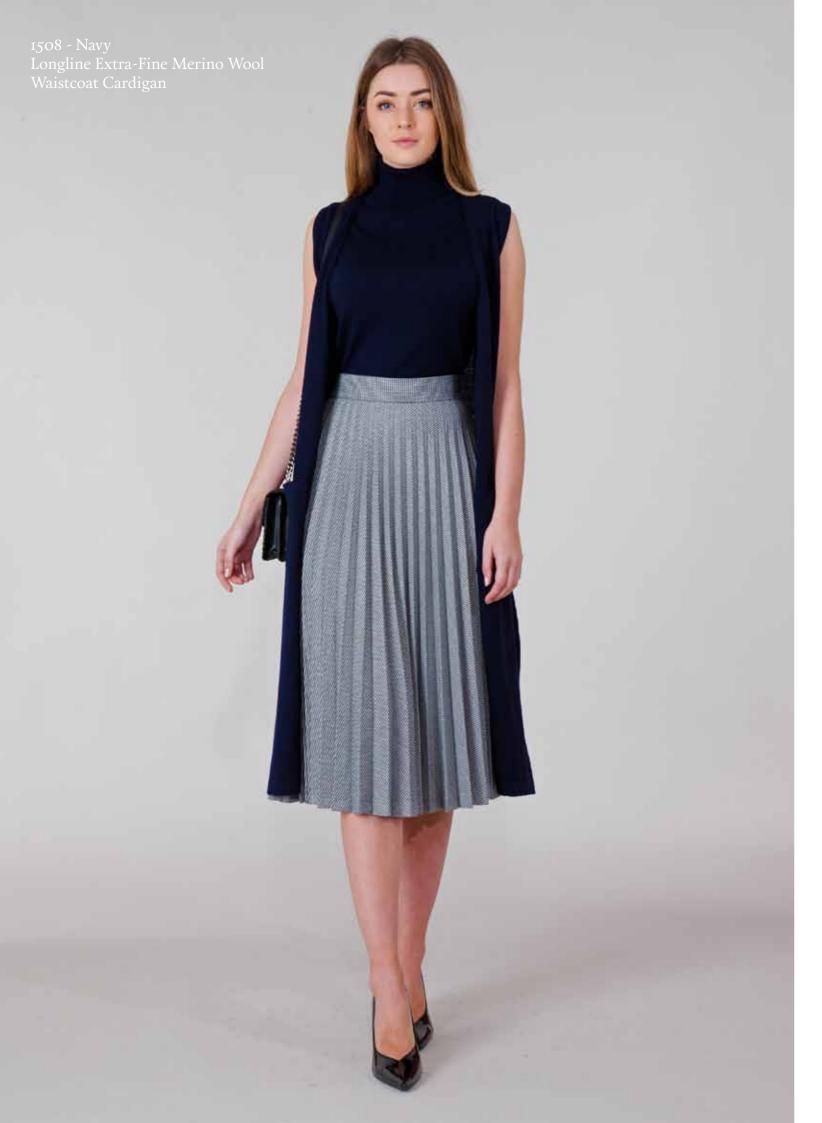

## HETTY LONGLINE EXTRA-FINE MERINO WOOL WAISTCOAT CARDIGAN

1508 | 100% Extra-Fine Merino Wool | 12 Gauge
Yarn - Italy
Made in India
S | M | L
Ribbed cuffs and waistband

Available in