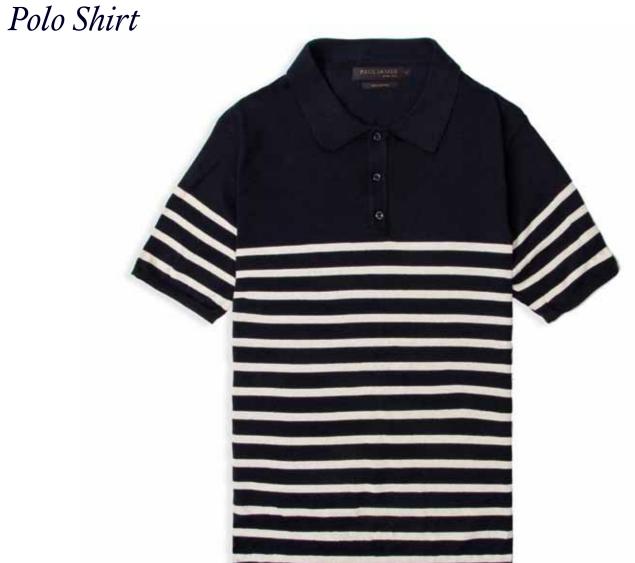

### **EXTRA-FINE MERINO WOOL POLO SHIRT**

8007A | 100% Italian Spun Extra-Fine Merino Wool | 12 Gauge
Yarn - Italy
Made in India
XS | S | M | L | XXL
Ribbed waistband and cuffs

Made to Order - Bespoke Colours Available on Request