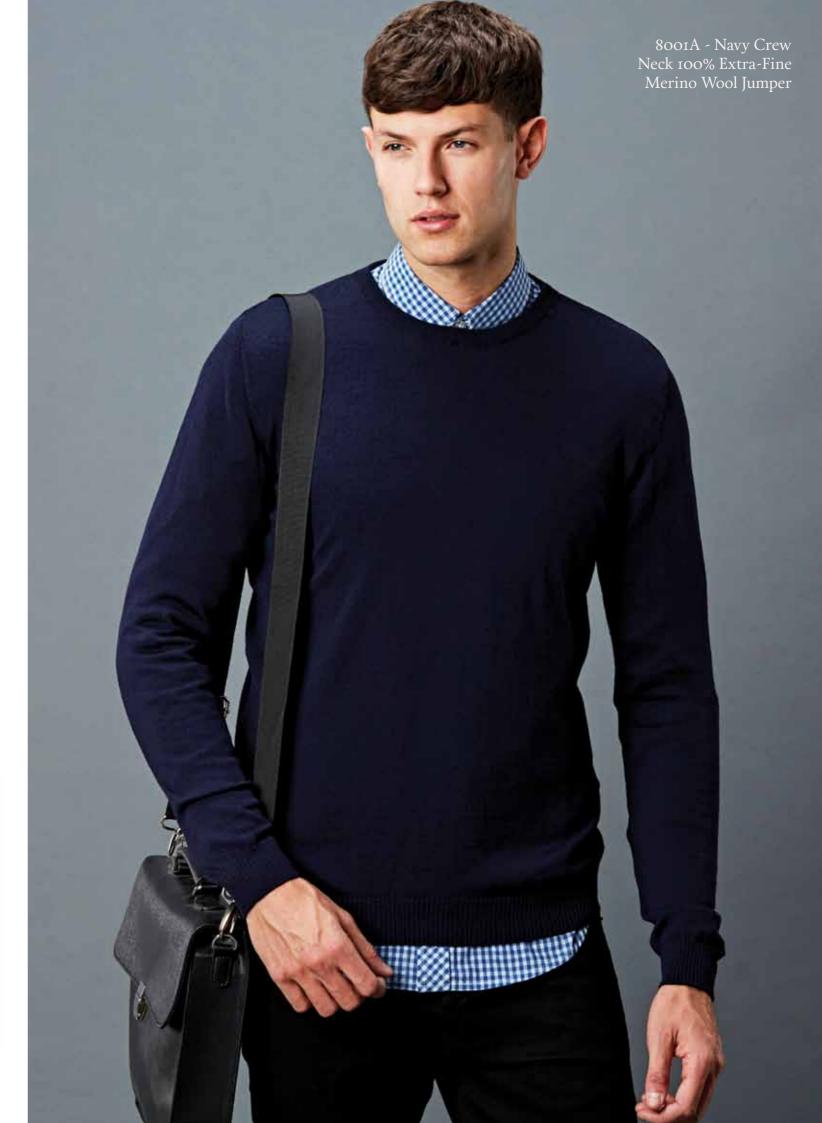

### **CALLINGTON CREW NECK 100% MERINO WOOL JUMPER**

8001A | 100% Italian Spun Extra-Fine Merino Wool | 12 Gauge Yarn- Italy Made in India XS | S | M | L | XL | XXL

### Also available in

Olive Burgundy

Bespoke Colours Available on Request