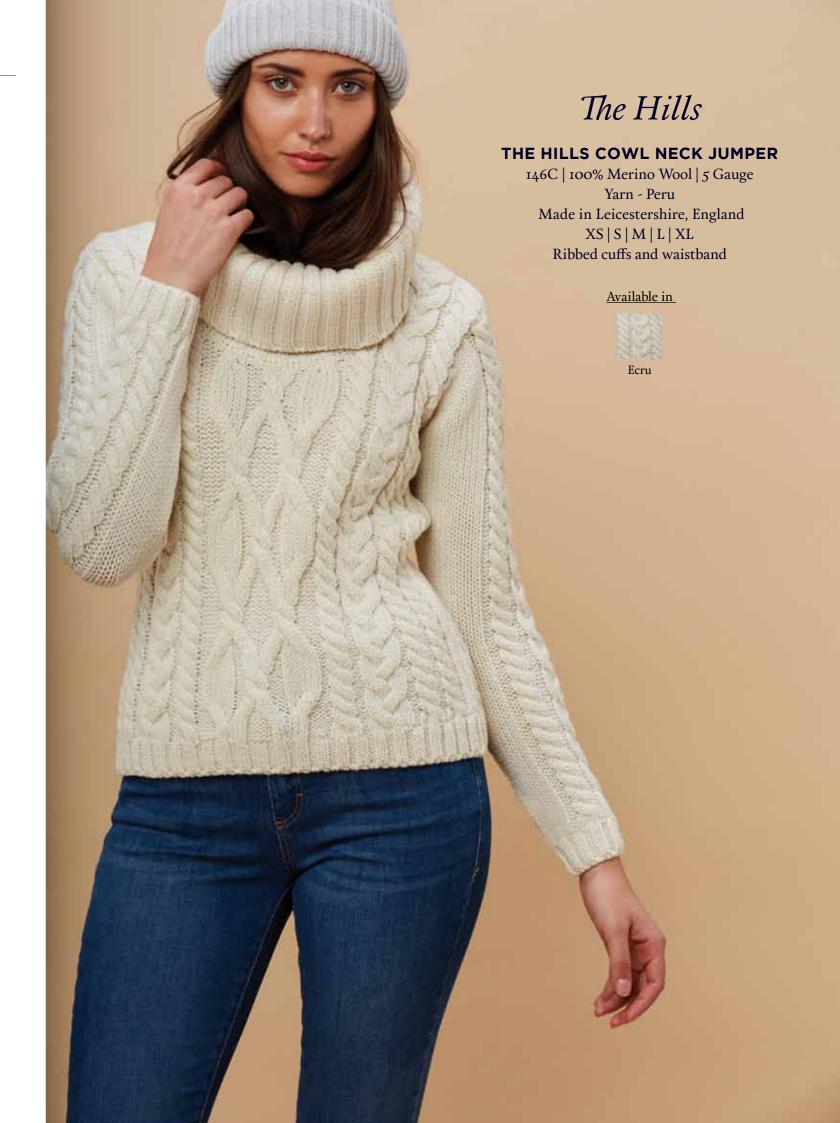

## 100% MERINO WOOL

SPUN IN PERU. MADE IN ENGLAND

Paul James sources its chunky merino wool from one of the most prestigious spinners in South America. With over eighty-two years' of experience and innovation in the processing of merino wool, it marks our supplier as the leading producer and exporter in the world.

## THE MODERN CHUNKY MERINO WOOL CABLE KNIT JUMPER

4861A | 100% Merino Wool | 5 Gauge Yarn - Peru Made in Leicestershire, England XS | S | M | L | XL | XXL Ribbed cuffs and waistband

Available in

Ecru