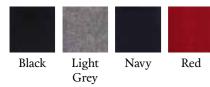

### **HANNAH CREW NECK PURE MERINO JUMPER**

1503 | 100% Extra-Fine Merino Wool | 12 Gauge Yarn - Italy Made in India XS | S | M | L | XL | XXL Ribbed cuffs and waistband

Available in

Black Navy Rose Pink

Bespoke Colours Available on Request

### **HILARY V NECK PURE MERINO JUMPER**

1626 | 100% Extra-Fine Merino Wool | 12 Gauge Yarn - Italy Made in India XS | S | M | L | XL | XXL Ribbed cuffs and waistband

Available in

Navy Pea Green Red

Bespoke Colours Available on Request