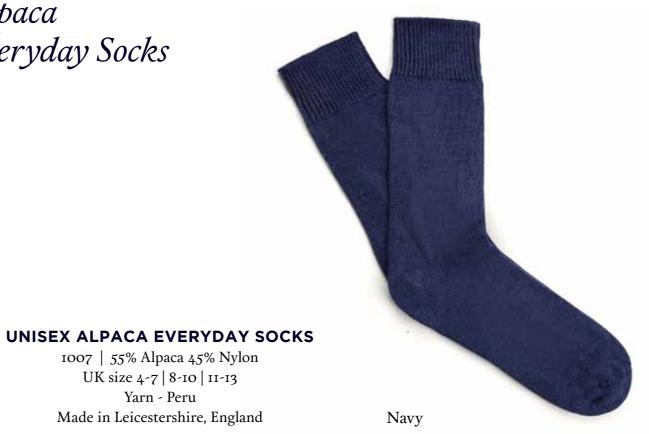

# Alpaca Everyday Socks

Brown

Navy

Black

#### **OUR ALPACA SOCKS COLLECTION**