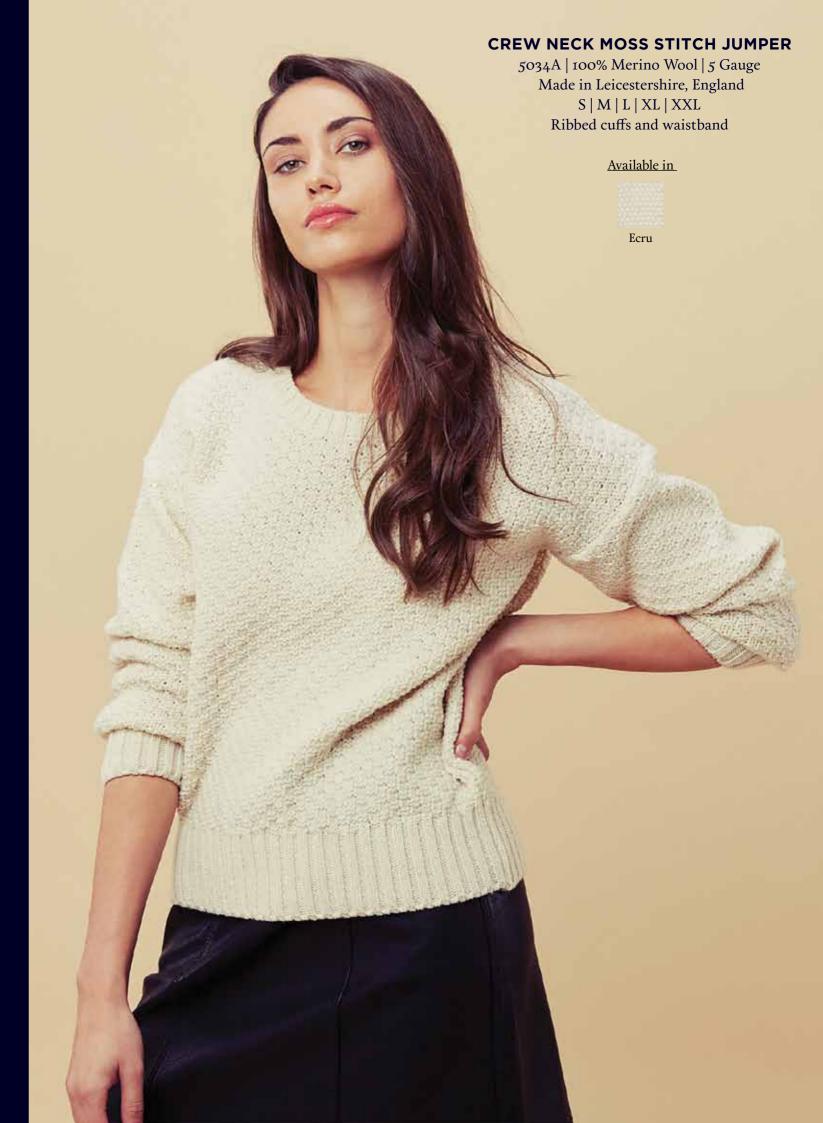

### **CREW NECK MOSS STITCH JUMPER**

4974A | 100% Merino Wool | 5 Gauge Yarn - Peru Made in Leicestershire, England XS | S | M | L | XL | XXL Ribbed cuffs and waistband