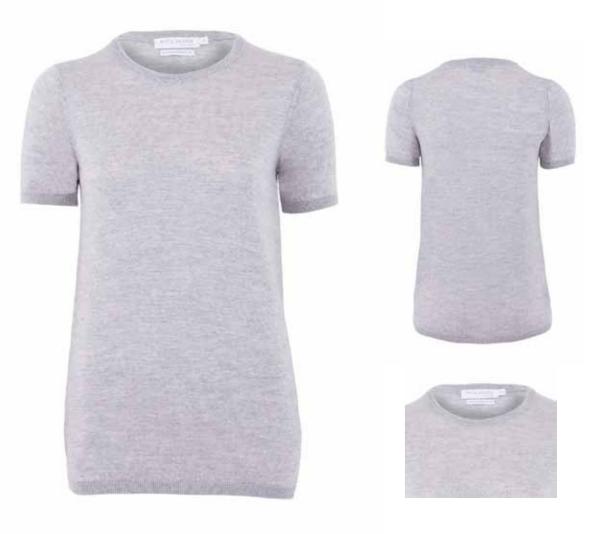

### STAR SUPIMA COTTON

MADE IN LEICESTERSHIRE. ENGLAND

Supima is twice as strong as regular cotton, which makes for extraordinarily resilient products. The longer fiber resists pulling, breaking and tearing resulting in fashion and home products that are incredibly resilient and keep their form for a longer-lasting product.

Not all cottons are equal. SUPIMA and regular cotton are in fact two different and distinct breeds of cotton. The most common type of cotton grown around the world typically has a fiber length of only about 1 inch; whereas SUPIMA cotton's fiber averages around 1.4 inches. Longer fibers contribute to the strength and softness of apparel and home products, ensuring they are more comfortable, retain colour longer and resist pilling. Shorter fibers produce yarns that are rougher and subject to pilling on the surface of the product over time.

#### HEAVYWEIGHT 100% STAR SUPIMA COTTON CREW NECK T-SHIRT

PB200-M | 100% Star Supima Cotton | 180/200 gsm Ribbed Neck | Tubular Hem

Yarn - Spun in Manchester by English Fine Cottons Fabric - Knitted in England Made in Leicestershire, England