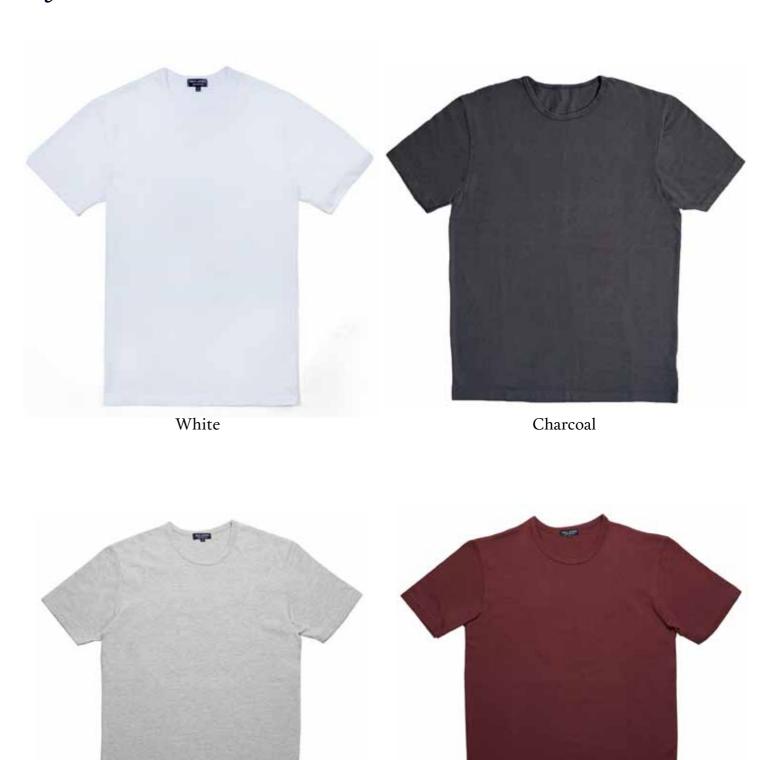

#### 100% ORGANIC COTTON CREW NECK T-SHIRT

PB101-M | 100% Organic Cotton | 175/180 gsm Ribbed Neck | Tubular Hem

> Fabric - Knitted in England Made in Leicestershire, England

British Made 100% Organic Long Staple Cotton T-shirts

#### 100% ORGANIC LONG STAPLE COTTON CREW NECK T-SHIRT

1001A | 100% Long Staple Cotton | 160 gsm | Silicone Washed Self Fabric Neck | Tubular Hem

> Fabric - Knitted in England Made in Leicestershire, England

#### Available in

Bespoke Colours Available on Request

86

### Self Fabric Neck

Grey Marl Burgundy