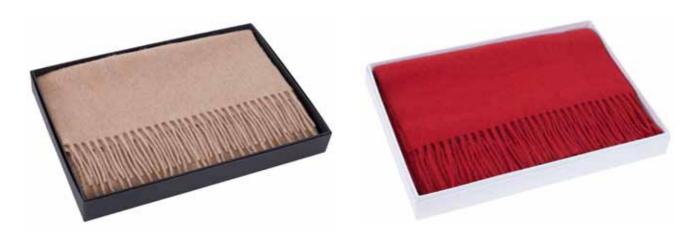

### **UNISEX 100% CASHMERE RIBBED BEANIE AND SCARF SET**

1018 | 100% Cashmere 7 Gauge | Unisex | One Size Yarn - Scotland Made in Great Britain

Camel Charcoal Claret

Available in

Grey

Available in Black or White Gift Box

### UNISEX 100% CASHMERE RIBBED BEANIE AND SCARF SET

1018 | 100% Cashmere 7 Gauge | Unisex | One Size Yarn - Scotland Made in Great Britain

# 100% British Made Cashmere Woven Scarf

100% CASHMERE WOVEN SCARF

1039 | 100% Cashmere | 300 gsm 180 x 30cm Unisex | One Size Made in England

Available in Black or White Gift Box

Wi