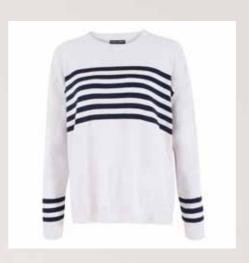

### TARA TRIPLE STRIPE BRETON SWEATER

1672 | 100% Cotton | 12 Gauge Yarn - India Made in India XS | S | M | L | XL | XXL Side Slit Detail

Available in