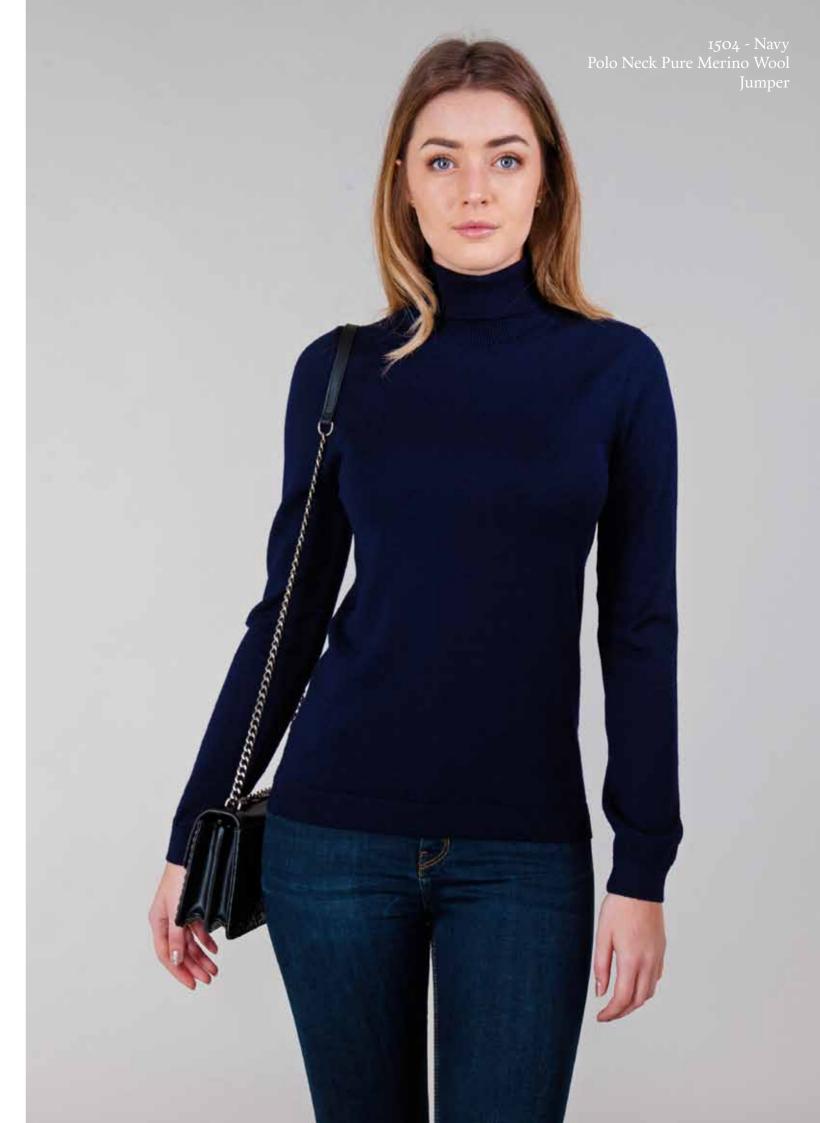

### POLO NECK PURE MERINO JUMPER

1504 | 100% Extra-Fine Merino Wool | 12 Gauge Yarn - Italy Made in India XS | S | M | L | XL | XXL Ribbed cuffs and waistband

Pea Pink Green

Hetty Longline Cardigan