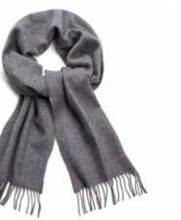

#### **EXTRA-FINE MERINO WOOL RIBBED SCARF**

4988 | Unisex | 100% Extra-Fine Merino Wool | 12 Gauge | One Size Yarn - Italy Made in Leicestershire, England

# Available in Black Burgundy Charcoal Dark Navy Dark Navy

Bespoke Colours Available on Request