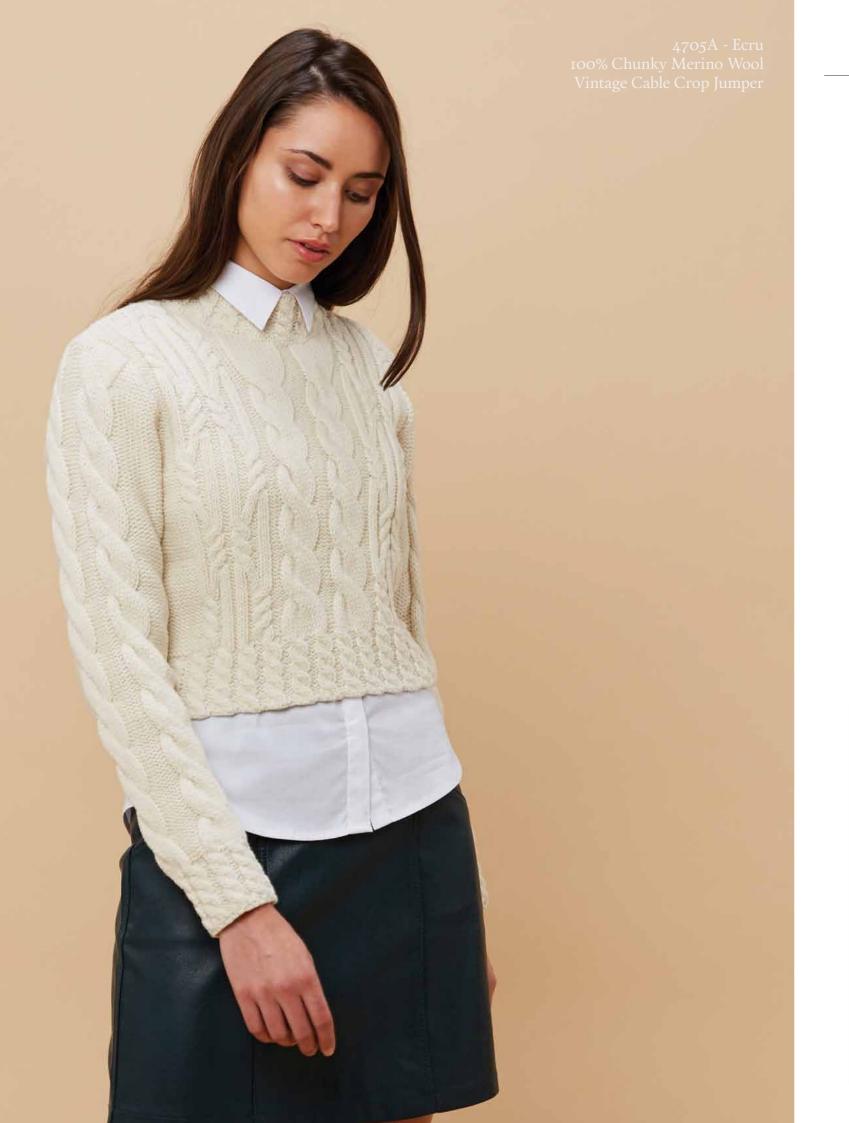

### **VINTAGE CABLE CROP JUMPER**

4705A | 100% Merino Wool | 5 Gauge Yarn - Peru Made in Leicestershire, England S | M | L | XL Ribbed cuffs and waistband

Black

Ecru Mustard