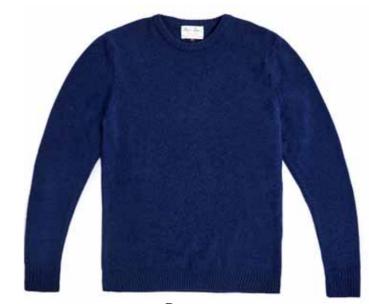

### SUBMARINER ROLL NECK JUMPER

4836A | 100% Merino Wool | 5 Gauge Yarn - Peru Made in Leicestershire, England S | M | L | XL | XXL | 3XL Ribbed cuffs and waistband

### Available in

Black

Ecru Navy

## THE SUBMARINER

MADE IN LEICESTERSHIRE. ENGLAND

Inspired by the handmade jumpers worn by seamen 100 years ago, our 100% merino wool edition of this sweater will allow you to keep warm and comfortable. With its distinctive roll neck design, the Submariner is a timeless wardrobe essential.