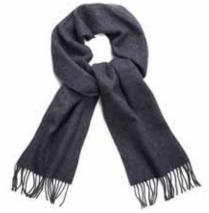

#### **EXTRA-FINE MERINO WOOL RIBBED SCARF**

4988 | Unisex | 100% Extra-Fine Merino Wool | 12 Gauge | One Size Yarn - Italy Made in Leicestershire, England

# Available in Black Burgundy Charcoal Dark Navy Dark Navy

Bespoke Colours Available on Request