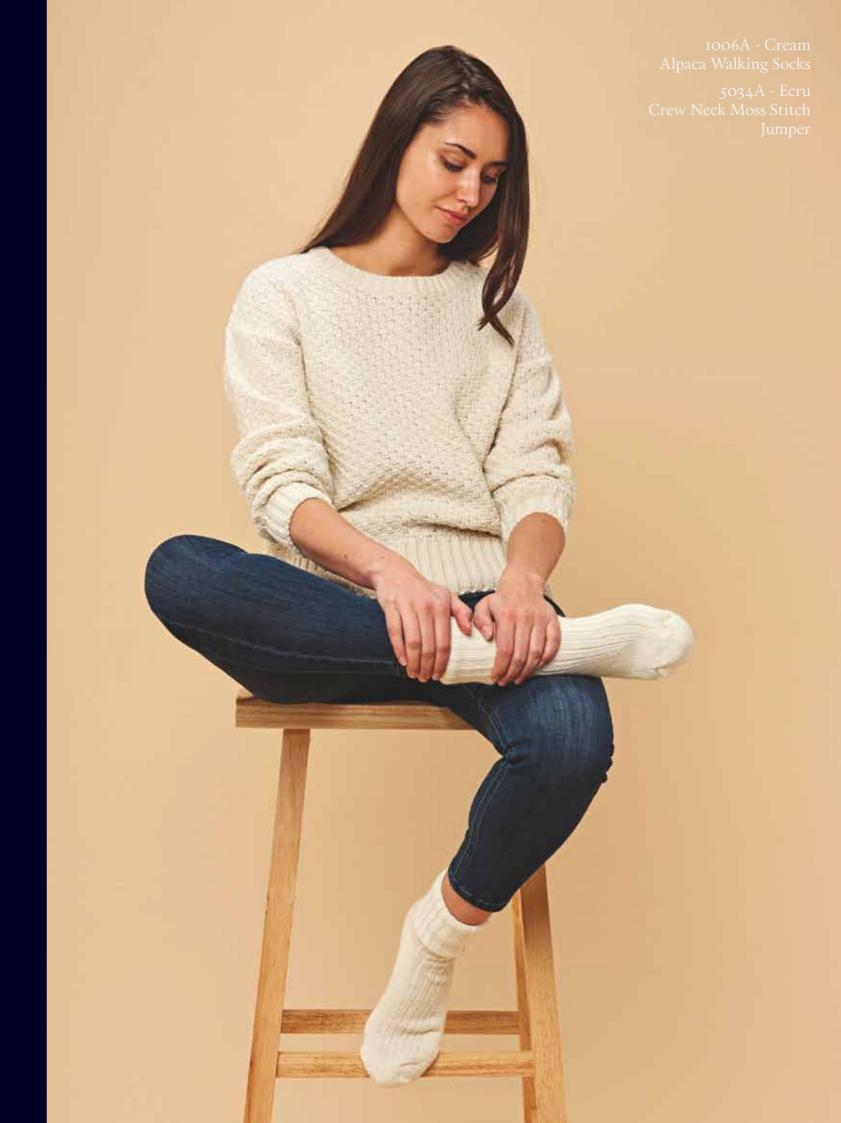

# Alpaca Walking Socks

### **UNISEX ALPACA WALKING SOCKS**

1006A | 75% Alpaca 25% Nylon UK Size 4-7 | 8-10 | 11-13 (cream only) Yarn - Peru Made in Leicestershire, England