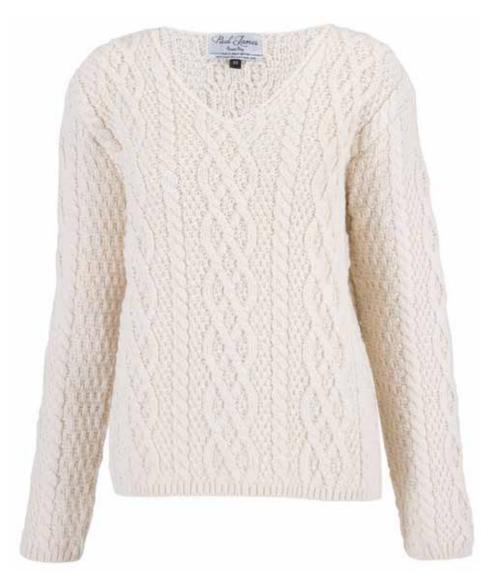

## 100% MERINO WOOL

SPUN IN PERU. MADE IN ENGLAND

Paul James sources its chunky merino wool from one of the most prestigious spinners in South America. With over eighty-two years' of experience and innovation in the processing of merino wool, it marks our supplier as the leading producer and exporter in the world.

The Modern Chunky Merino Wool Cable Knit Jumper

## THE MODERN CHUNKY MERINO WOOL CABLE KNIT JUMPER

4861A | 100% Merino Wool | 5 Gauge Yarn - Peru Made in Leicestershire, England XS | S | M | L | XL | XXL Ribbed cuffs and waistband

Available in

Ecru