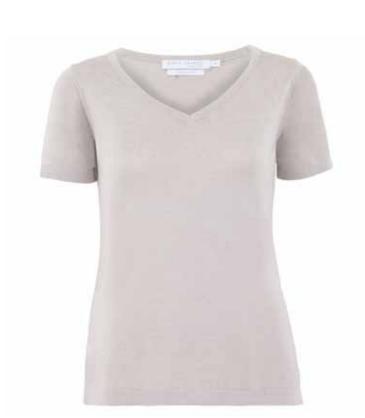

### CREW NECK MERCERISED COTTON LONG SLEEVE TOP

3027 | 100% Cotton | 14 Gauge Yarn - India Made in India XS | S | M | L | XL | XXL

Limited stock service. Available in

Blu

Bespoke Colours Available on Request

### V NECK MERCERISED COTTON LONG SLEEVE TOP

3028 | 100% Cotton | 14 Gauge Yarn - India Made in India XS | S | M | L | XL | XXL

Limited stock service. Available in

Camel Putty

Bespoke Colours Available on Request