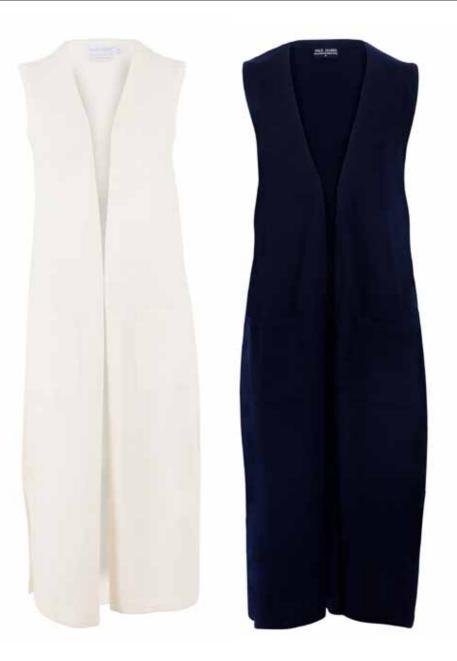

## HETTY LONGLINE EXTRA-FINE MERINO WOOL WAISTCOAT CARDIGAN

1508 | 100% Extra-Fine Merino Wool | 12 Gauge
Yarn - Italy
Made in India
S | M | L
Ribbed cuffs and waistband

Available in