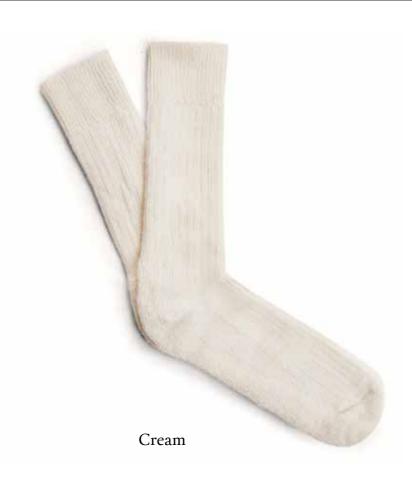

# Alpaca Walking Socks

### **UNISEX ALPACA WALKING SOCKS**

1006A | 75% Alpaca 25% Nylon UK Size 4-7 | 8-10 | 11-13 (cream only) Yarn - Peru Made in Leicestershire, England