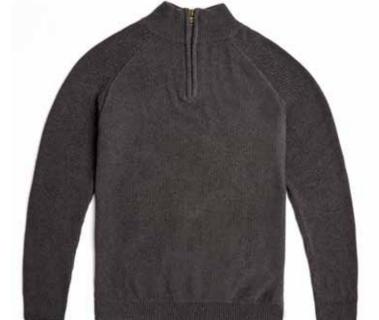

### **WESTON** FINE GAUGE ROLL NECK JUMPER

8006A | 100% Italian Spun Extra-Fine Merino Wool | 12 Gauge Yarn - Italy Made in India XS | S | M | L | XL | XXL Ribbed cuffs and waistband

Black Burgundy Camel Charcoal Dark Navy