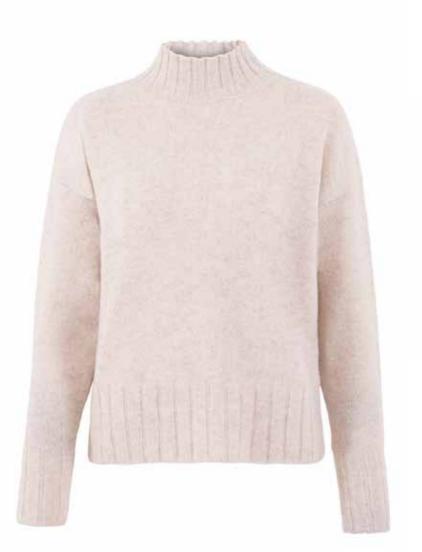

### **HENRIETTA OVERSIZED PURE MERINO WOOL JUMPER**

1505 | 100% Extra-Fine Merino Wool | 12 Gauge Yarn - Italy Made in India S | M | L | XL

Rose Pink

Bespoke Colours Available on Request