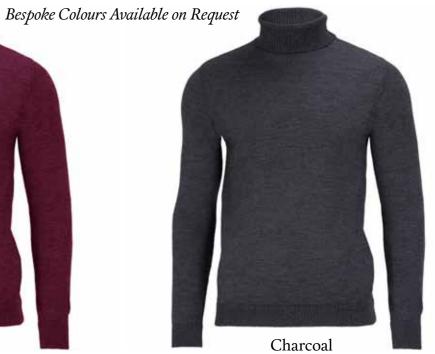

### **WESTON** FINE GAUGE ROLL NECK JUMPER

8006A | 100% Italian Spun Extra-Fine Merino Wool | 12 Gauge Yarn - Italy Made in India XS | S | M | L | XL | XXL Ribbed cuffs and waistband

Black Burgundy Camel Charcoal Dark Navy

### **EXTRA-FINE MERINO WOOL ZIP NECK JUMPER**

8008A | 100% Italian Spun Extra-Fine Merino Wool | 12 Gauge
Yarn - Italy
Made in India
XS | S | M | L | XXL
Ribbed waistband and cuffs

Bespoke Colours Available on Request