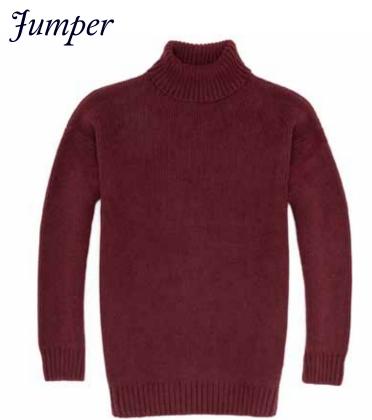

The Modern Chunky Merino Wool Cable Knit Jumper

## THE MODERN CHUNKY MERINO WOOL CABLE KNIT JUMPER

4861A | 100% Merino Wool | 5 Gauge Yarn - Peru Made in Leicestershire, England XS | S | M | L | XL | XXL Ribbed cuffs and waistband

Available in

Ecru