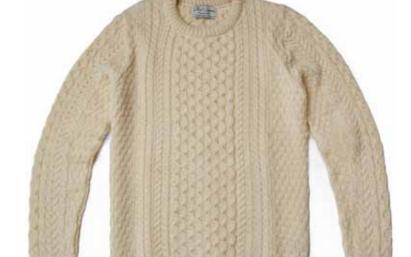

The Modern Chunky Merino Wool Cable Knit Jumper

## THE MODERN CHUNKY MERINO WOOL CABLE KNIT JUMPER

4861A | 100% Merino Wool | 5 Gauge Yarn - Peru Made in Leicestershire, England XS | S | M | L | XL | XXL Ribbed cuffs and waistband

Available in

Ecru