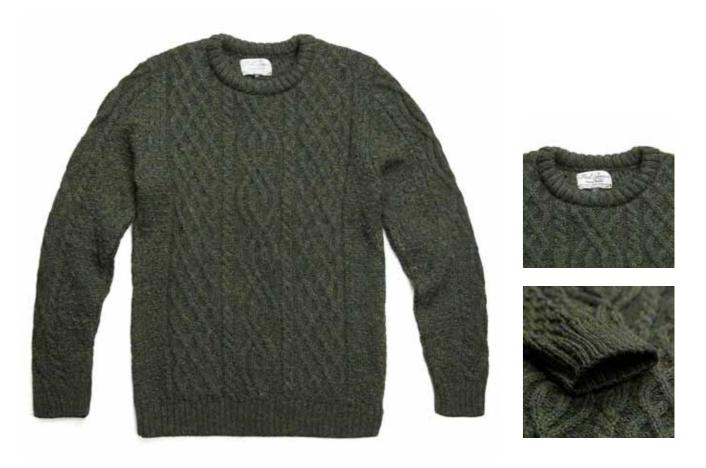

The Modern Chunky Merino Wool Cable Knit Jumper

## THE MODERN CHUNKY MERINO WOOL CABLE KNIT JUMPER

4861A | 100% Merino Wool | 5 Gauge Yarn - Peru Made in Leicestershire, England XS | S | M | L | XL | XXL Ribbed cuffs and waistband

Available in

Ecru