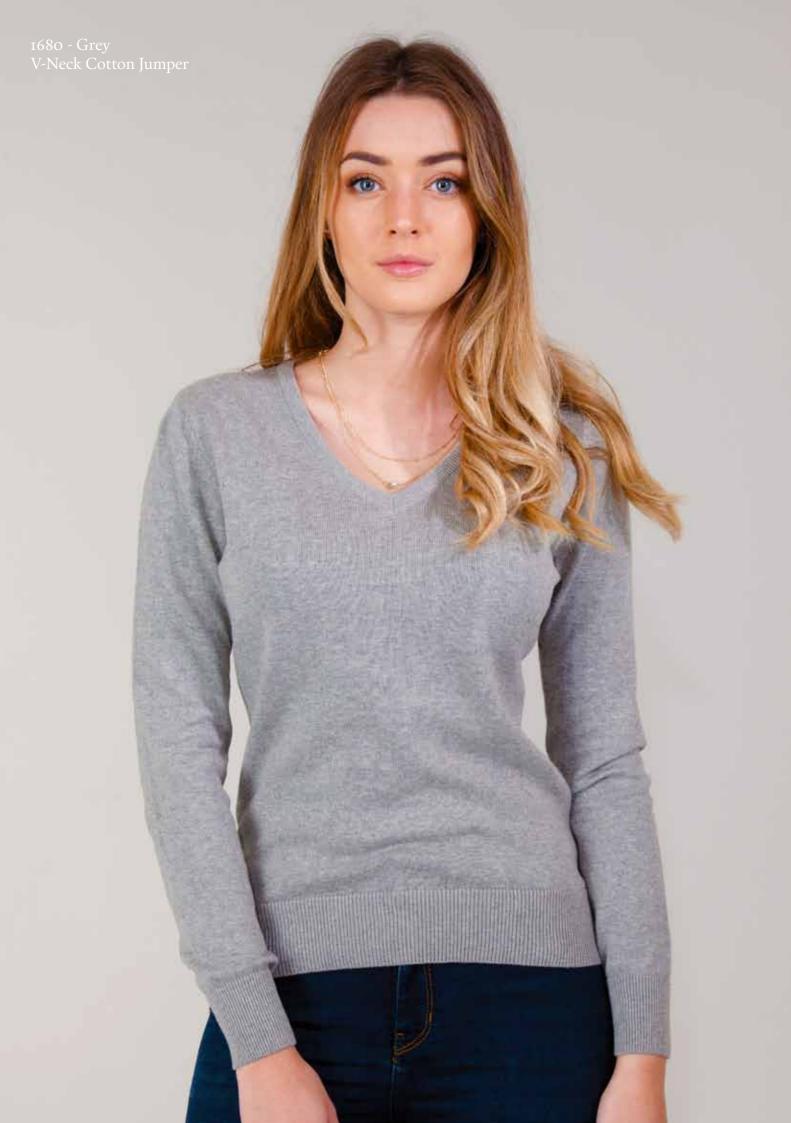

### V-NECK COTTON JUMPER

1680 | 100% Cotton | 10 Gauge Yarn - India Made in India XS | S | M | L | XL | XXL Classic Fit

### Available in

Navy