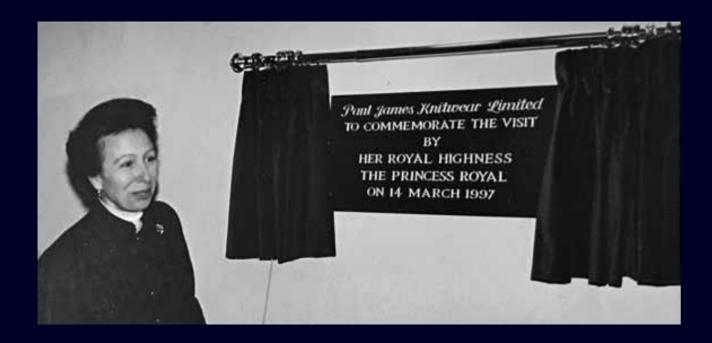

In 1994, HRH Princess Anne presented Paul James Knitwear with an award for Outstanding Export Achievement at a Gala dinner staged in a London hotel. In 1997, HRH Princess Anne visited the Paul James factory in Barwell, Leicestershire. Where she greeted the workforce, and unveiled a plaque tribute mounted on the wall.