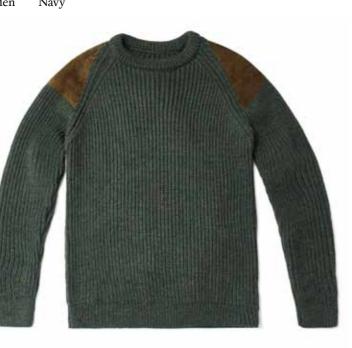

### **HARDY CHUNKY SHOOTING JUMPER WITH SUEDE PATCHES**

4897A | 100% British Wool | 5 gauge Yarn - Great Britain Made in Leicestershire, England  $XS \mid S \mid M \mid L \mid XL \mid XXL \mid XXXL$ 

Grey Tweed

Loden Navy