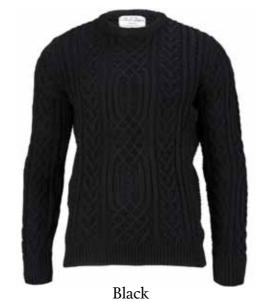

### **HIGGINS CHUNKY MERINO CABLE CARDIGAN**

5204 | 100% Merino Wool | 5 Gauge Yarn - Peru Made in Leicestershire, England XS | S | M | L | XL | XXL Ribbed cuffs and waistband

Limited stock service

Black

### **SHAWL COLLAR CARDIGAN**

5040A | 100% Merino Wool | 5 Gauge Yarn - Peru Made in Leicestershire, England XS | S | M | L | XL | XXL Ribbed cuffs and waistband

Limited stock service

Black

25