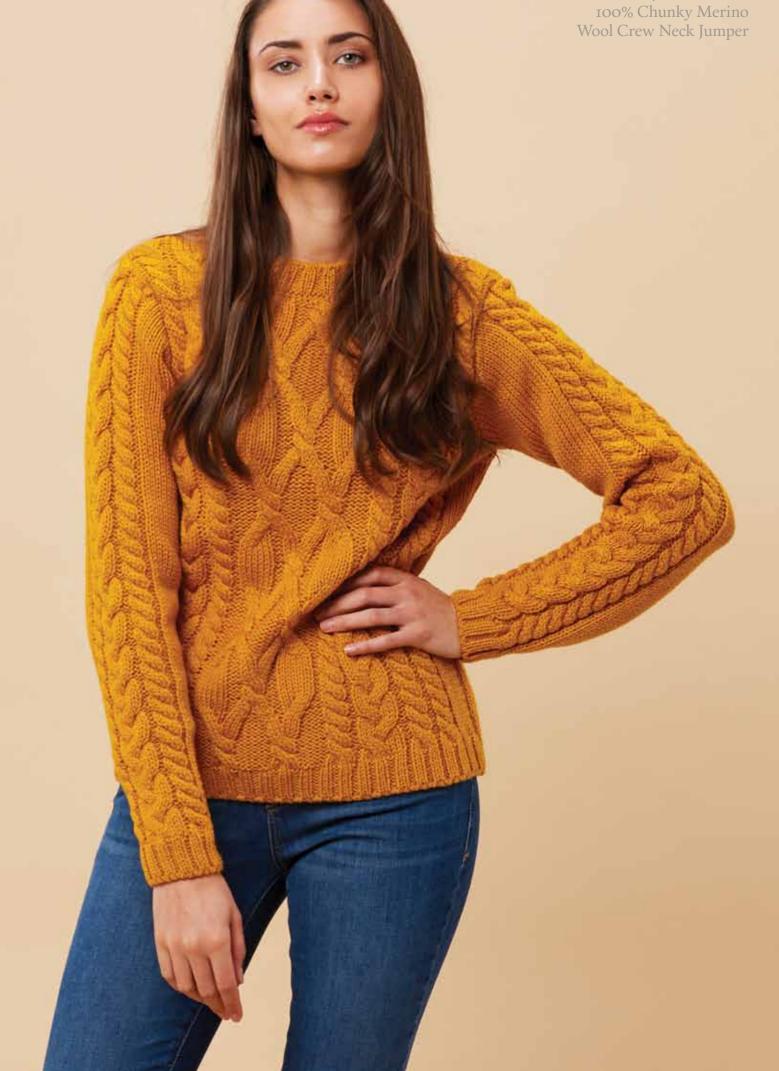

### THE HILLS CREW NECK JUMPER

146R | 100% Merino Wool | 5 Gauge Yarn - Peru Made in Leicestershire, England XS | S | M | L | XL Ribbed cuffs and waistband

### Available in

Grey Mustard

Crimson

146C - Mustard