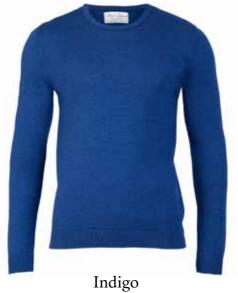

## 100% MERINO WOOL

SPUN IN PERU. MADE IN ENGLAND

Paul James sources its chunky merino wool from one of the most prestigious spinners in South America. With over eighty-two years' of experience and innovation in the processing of merino wool, it marks our supplier as the leading producer and exporter in the world.

### 100% MERINO WOOL

SPUN IN PERU. MADE IN ENGLAND

Paul James sources it's chunky merino wool from one of the most prestigious spinners in South America. With over eighty-two years' of experience and innovation in the processing of merino wool, it marks our supplier as the leading producer and exporter in the world.