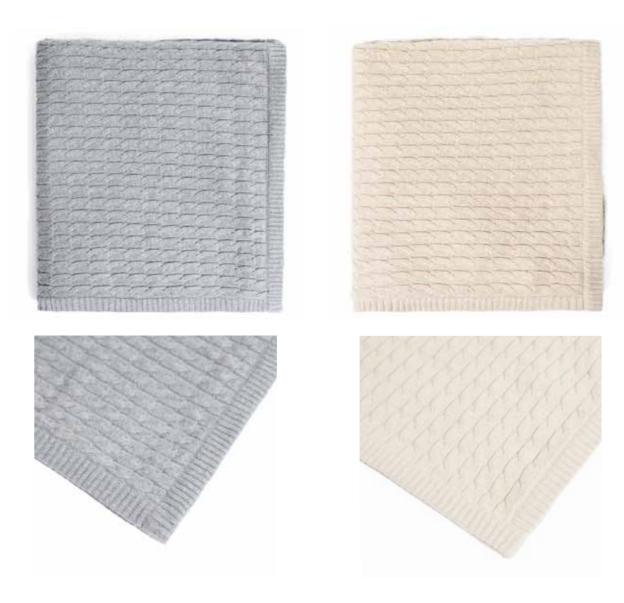

#### 100% COTTON CHUNKY BLANKET

1703 | 100% Cotton | 5 Gauge | One Size Made to measure - MOQ 50 pieces Yarn - India Made in India

Available in

Charcoal