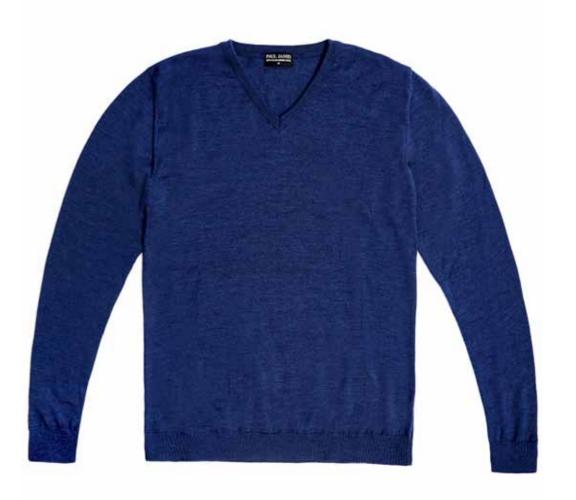

## CHESTER V NECK 100% MERINO WOOL JUMPER

8002A | 100% Italian Spun Extra-Fine Merino Wool | 12 Gauge Yarn - Italy Made in India XS | S | M | L | XXL

Bespoke Colours Available on Request

50