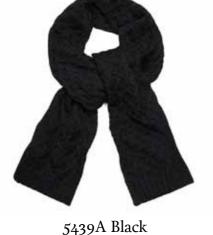

#### **HONEYCOMB CABLE ACCESSORIES**

Unisex | 100% Chunky Merino Wool | 5 Gauge Yarn - Peru Made in Leicestershire, England

> 5606A | Honeycomb Beanie 5439A | Honeycomb Scarf 5607A | Arm Warmer

### Available as

Individual items 2 Piece Set 3 Pieces Set

#### Available in

Ecru

Navy Mustard

Merino Wool Scarves