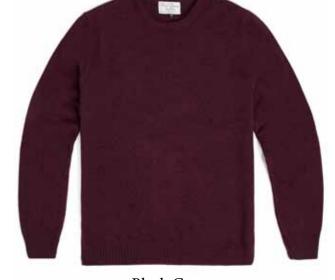

## 100% LAMBSWOOL CREW NECK JUMPER

5750A - Crew Neck 100% British Spun Lambswool | 7 Gauge Yarn - Yorkshire, England Made in Leicestershire, England XS | S | M | L | XXL

Bespoke Colours Available on Request

Black Grape