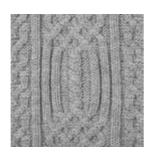

### **ANDERSON** MEN'S MERINO WOOL ARAN JUMPER

4842A | 100% Merino Wool | 5 Gauge Yarn - Peru Made in Leicestershire, England XS | S | M | L | XL | XXL | 3XL

Grey Ecru

The Chunky Merino Breton Jumper