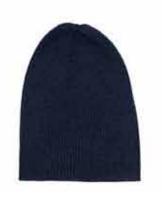

### Beanie Collection

4818P Denim

#### 100% BRITISH WOOL BEANIE

4818A | 4818P - with Pom Pom | 100% British Wool | 5 Gauge Unisex | One Size Yarn - England Made in Leicestershire, England

#### Available in

Bespoke Colours Available on Request

Aran