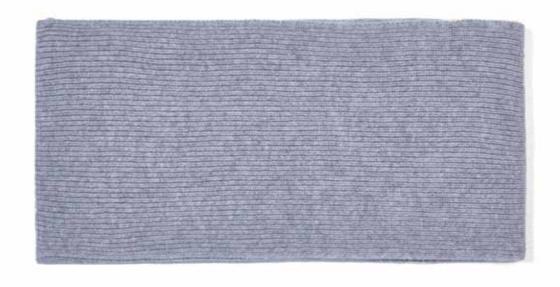

#### **EXTRA-FINE MERINO WOOL RIBBED SCARF**

4988 | Unisex | 100% Extra-Fine Merino Wool | 12 Gauge | One Size Yarn - Italy Made in Leicestershire, England

# Available in Black Burgundy Charcoal Dark Navy Dark Navy

Bespoke Colours Available on Request