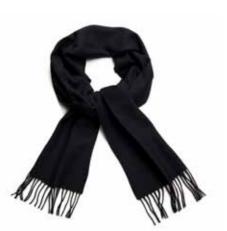

#### **EXTRA-FINE MERINO WOOL RIBBED SCARF**

4988 | Unisex | 100% Extra-Fine Merino Wool | 12 Gauge | One Size Yarn - Italy Made in Leicestershire, England

# Available in Black Burgundy Charcoal Dark Navy Dark Navy

Bespoke Colours Available on Request