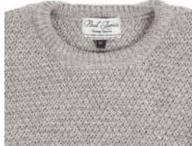

### **CREW NECK MOSS STITCH JUMPER**

4974A | 100% Merino Wool | 5 Gauge Yarn - Peru Made in Leicestershire, England XS | S | M | L | XL | XXL Ribbed cuffs and waistband