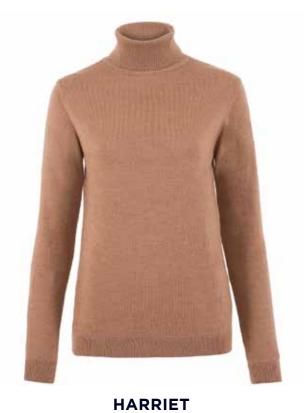

### **HENRIETTA OVERSIZED PURE MERINO WOOL JUMPER**

1505 | 100% Extra-Fine Merino Wool | 12 Gauge Yarn - Italy Made in India S | M | L | XL

Rose Pink

Bespoke Colours Available on Request

### **HANNAH CREW NECK PURE MERINO JUMPER**

1503 | 100% Extra-Fine Merino Wool | 12 Gauge Yarn - Italy Made in India XS | S | M | L | XL | XXL Ribbed cuffs and waistband

Available in

Black Navy Rose Pink