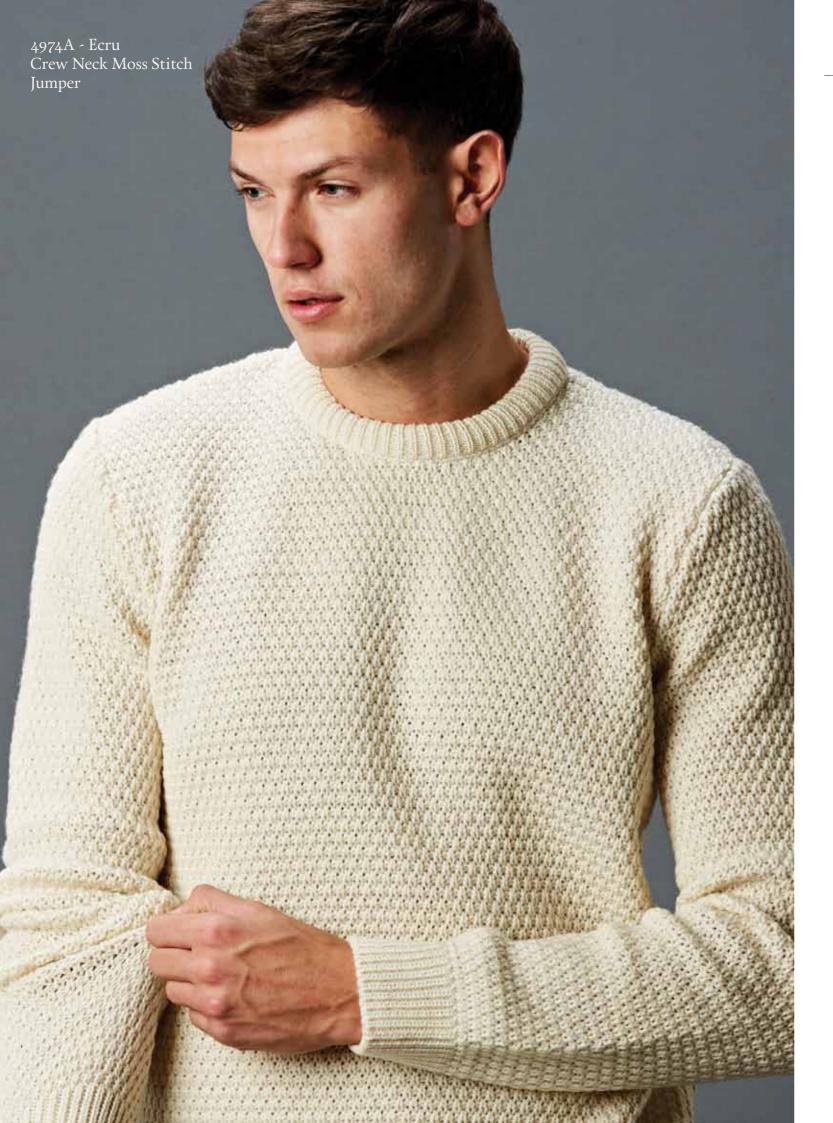

### **CREW NECK MOSS STITCH JUMPER**

4974A | 100% Merino Wool | 5 Gauge Yarn - Peru Made in Leicestershire, England XS | S | M | L | XL | XXL Ribbed cuffs and waistband