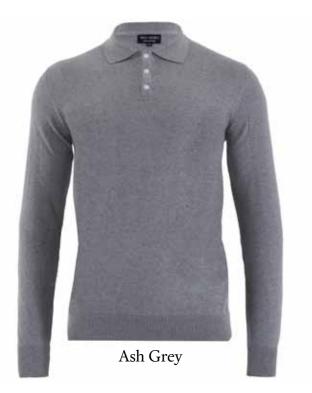

### **EXTRA-FINE MERINO WOOL POLO SHIRT**

8007A | 100% Italian Spun Extra-Fine Merino Wool | 12 Gauge
Yarn - Italy
Made in India
XS | S | M | L | XXL
Ribbed waistband and cuffs

Made to Order - Bespoke Colours Available on Request