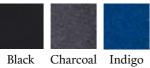

### **WESTON** FINE GAUGE ROLL NECK JUMPER

8006A | 100% Italian Spun Extra-Fine Merino Wool | 12 Gauge Yarn - Italy Made in India XS | S | M | L | XL | XXL Ribbed cuffs and waistband

Black Burgundy Camel Charcoal Dark Navy