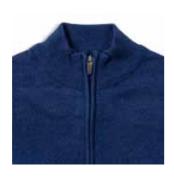

### **WESTON** FINE GAUGE ROLL NECK JUMPER

8006A | 100% Italian Spun Extra-Fine Merino Wool | 12 Gauge Yarn - Italy Made in India XS | S | M | L | XL | XXL Ribbed cuffs and waistband

Black Burgundy Camel Charcoal Dark Navy