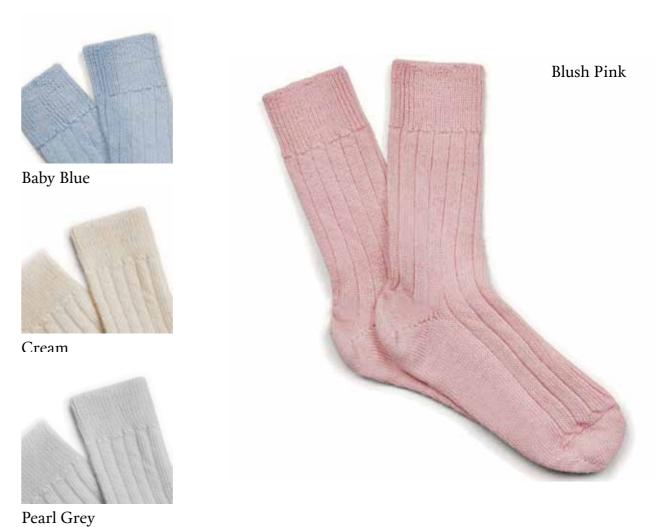

### **UNISEX ALPACA WALKING SOCKS**

1006A | 75% Alpaca 25% Nylon UK Size 4-7 | 8-10 | 11-13 (cream only) Yarn - Peru Made in Leicestershire, England

# Alpaca Everyday Socks

Brown

Navy

Black

#### **OUR ALPACA SOCKS COLLECTION**

### About our Alpaca

Alpaca is a soft breathable structured yarn which has similar properties to silk, at Paul James our luxury Alpaca yarn is sourced from Peru. Alpaca yarn is both sustainable and extremely insulating and promises the perfect balance between durability and essential luxury comfort. Our Alpaca socks collection is designed and crafted here in Leicestershire ensuring luxury high end quality, engineered perfectly for daily wear regardless of the season.