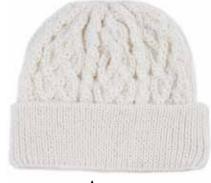

# INTERCHANGEABLE B O B B L E H A T S

MADE IN LEICESTERSHIRE. ENGLAND

Our interchangeable collection of Italian spun extra fine merino wool and cashmere ribbed beanies are made in our factory in Leicestershire, England. The fibres provide an outstanding wear, are breathable and luxuriously soft. Mix and match with our pom poms to create a unique look for your brand.

### Classic Merino Hats

Available with or without poppers

#### **CLASSIC MERINO HATS**

100% Extra-Fine Italian Merino Wool | Made in England | One Size

Available with or without poppers

Bespoke Colours Available on Request

164