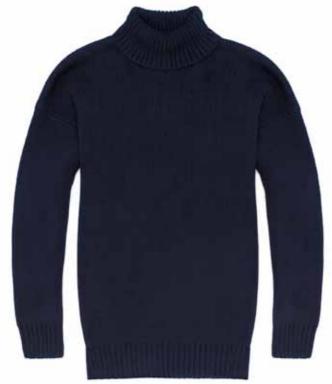

### SUBMARINER ROLL NECK JUMPER

4836A | 100% Merino Wool | 5 Gauge Yarn - Peru Made in Leicestershire, England S | M | L | XL | XXL | 3XL Ribbed cuffs and waistband

### Available in

Black

Ecru Navy

## THE SUBMARINER

MADE IN LEICESTERSHIRE. ENGLAND

Inspired by the handmade jumpers worn by seamen 100 years ago, our 100% merino wool edition of this sweater will allow you to keep warm and comfortable. With its distinctive roll neck design, the Submariner is a timeless wardrobe essential.