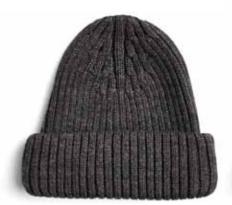

### **UNISEX MERINO WOOL RIBBED BEANIE**

5097A | 100% Extra-Fine Merino Wool 5 Gauge | Unisex | One Size Yarn - Italy Made in Leicestershire, England

### Available in

Charcoal Black Navy Light Grey Grey ACHblack ACHNvy ACHltgrey ACHchgrey

Bespoke Colours Available on Request Please request with no poppers

Light Grey

Navy

Black