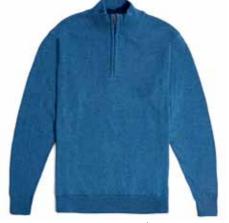

### **EXTRA-FINE MERINO WOOL ZIP NECK JUMPER**

8008A | 100% Italian Spun Extra-Fine Merino Wool | 12 Gauge
Yarn - Italy
Made in India
XS | S | M | L | XXL
Ribbed waistband and cuffs

Bespoke Colours Available on Request