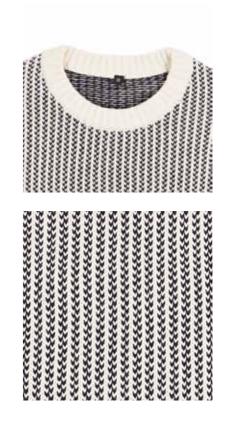

### **CALLINGTON CREW NECK 100% MERINO WOOL JUMPER**

8001A | 100% Italian Spun Extra-Fine Merino Wool | 12 Gauge Yarn- Italy Made in India XS | S | M | L | XL | XXL