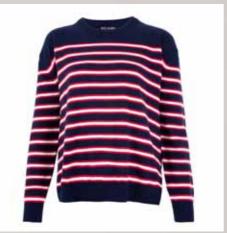

### TARA TRIPLE STRIPE BRETON SWEATER

1672 | 100% Cotton | 12 Gauge Yarn - India Made in India XS | S | M | L | XL | XXL Side Slit Detail

Available in