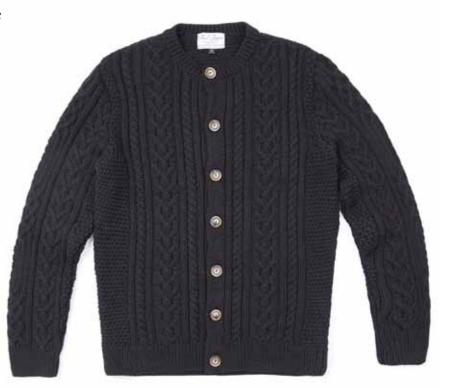

### **HIGGINS CHUNKY MERINO CABLE CARDIGAN**

5204 | 100% Merino Wool | 5 Gauge Yarn - Peru Made in Leicestershire, England XS | S | M | L | XL | XXL Ribbed cuffs and waistband

Limited stock service

Black