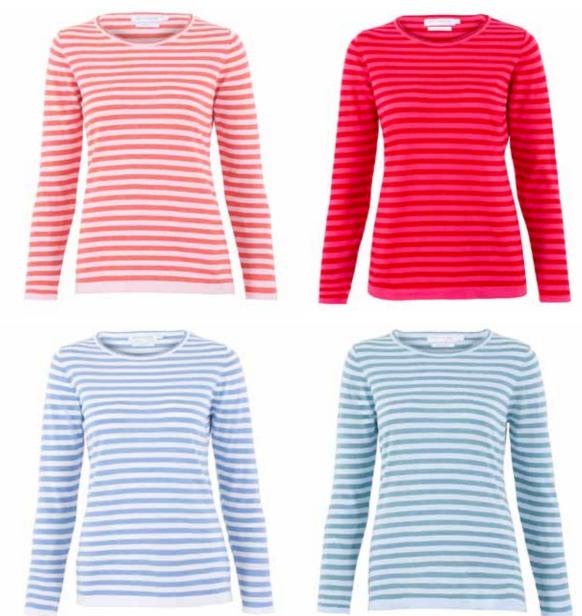

### Lightweight Striped Top

### CREW NECK COTTON LONG SLEEVE STRIPED TOP

3024 | 100% Cotton | 14 Gauge Yarn - India Made in India XS | S | M | L | XL | XXL