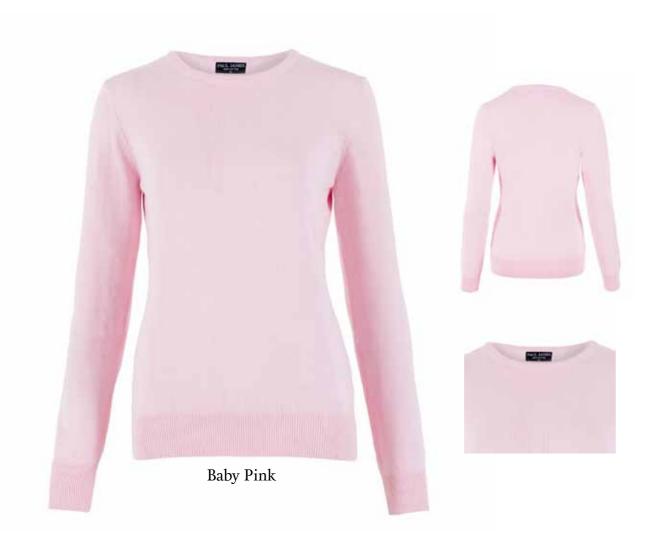

### **HANNAH CREW NECK PURE MERINO JUMPER**

1503 | 100% Extra-Fine Merino Wool | 12 Gauge Yarn - Italy Made in India XS | S | M | L | XL | XXL Ribbed cuffs and waistband

Available in

Black Navy Rose Pink

Bespoke Colours Available on Request