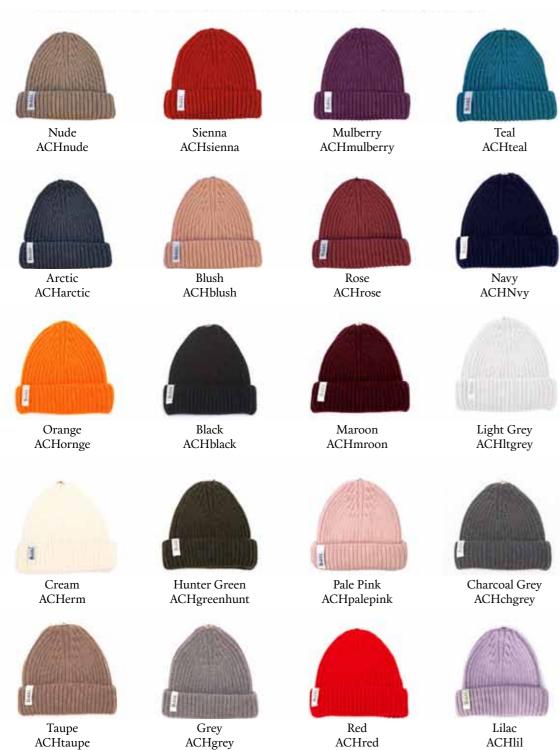

### **UNISEX MERINO WOOL RIBBED BEANIE**

5097A | 100% Extra-Fine Merino Wool 5 Gauge | Unisex | One Size Yarn - Italy Made in Leicestershire, England

### Available in

Charcoal Black Navy Light Grey Grey ACHblack ACHNvy ACHltgrey ACHchgrey

Bespoke Colours Available on Request Please request with no poppers

Light Grey

Navy

Black