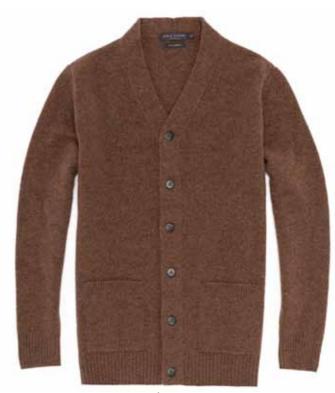

### **HIGGINS CHUNKY MERINO CABLE CARDIGAN**

5204 | 100% Merino Wool | 5 Gauge Yarn - Peru Made in Leicestershire, England XS | S | M | L | XL | XXL Ribbed cuffs and waistband

Limited stock service

Black