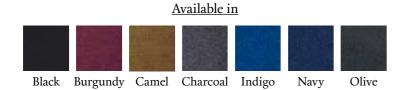

### **WESTON** FINE GAUGE ROLL NECK JUMPER

8006A | 100% Italian Spun Extra-Fine Merino Wool | 12 Gauge Yarn - Italy Made in India XS | S | M | L | XL | XXL Ribbed cuffs and waistband

Black Burgundy Camel Charcoal Dark Navy