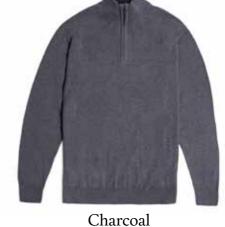

### **WESTON** FINE GAUGE ROLL NECK JUMPER

8006A | 100% Italian Spun Extra-Fine Merino Wool | 12 Gauge Yarn - Italy Made in India XS | S | M | L | XL | XXL Ribbed cuffs and waistband

Black Burgundy Camel Charcoal Dark Navy