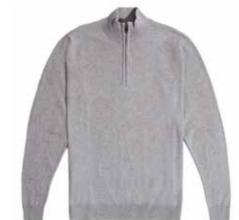

### **EXTRA-FINE MERINO WOOL ZIP NECK JUMPER**

8008A | 100% Italian Spun Extra-Fine Merino Wool | 12 Gauge
Yarn - Italy
Made in India
XS | S | M | L | XXL
Ribbed waistband and cuffs

Bespoke Colours Available on Request