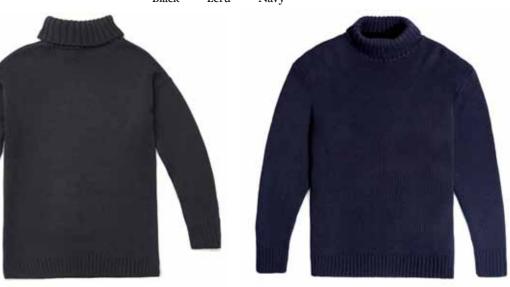

### SUBMARINER ROLL NECK JUMPER

4836A | 100% Merino Wool | 5 Gauge Yarn - Peru Made in Leicestershire, England S | M | L | XL | XXL | 3XL Ribbed cuffs and waistband

### Available in

Black

Ecru Navy

## THE SUBMARINER

MADE IN LEICESTERSHIRE. ENGLAND

Inspired by the handmade jumpers worn by seamen 100 years ago, our 100% merino wool edition of this sweater will allow you to keep warm and comfortable. With its distinctive roll neck design, the Submariner is a timeless wardrobe essential.