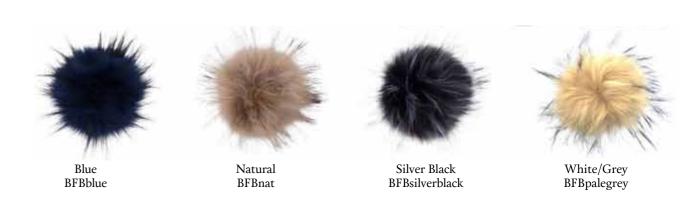

# INTERCHANGEABLE B O B B L E H A T S

MADE IN LEICESTERSHIRE. ENGLAND

Our interchangeable collection of Italian spun extra fine merino wool and cashmere ribbed beanies are made in our factory in Leicestershire, England. The fibres provide an outstanding wear, are breathable and luxuriously soft. Mix and match with our pom poms to create a unique look for your brand.