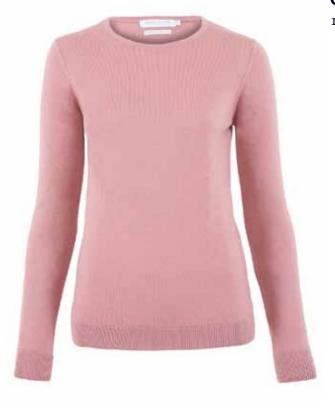

### **HENRIETTA OVERSIZED PURE MERINO WOOL JUMPER**

1505 | 100% Extra-Fine Merino Wool | 12 Gauge Yarn - Italy Made in India S | M | L | XL

Rose Pink

Bespoke Colours Available on Request