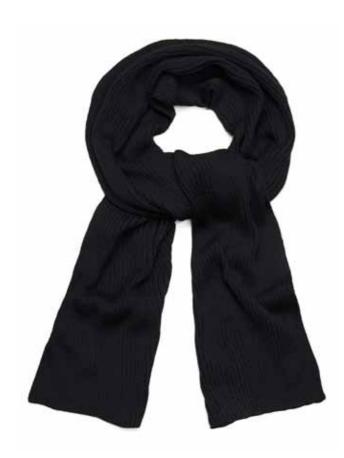

#### **EXTRA-FINE MERINO WOOL RIBBED SCARF**

4988 | Unisex | 100% Extra-Fine Merino Wool | 12 Gauge | One Size Yarn - Italy Made in Leicestershire, England

# Available in Black Burgundy Charcoal Dark Navy Dark Navy

Bespoke Colours Available on Request