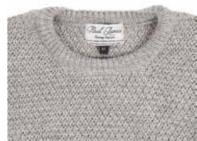

### **CREW NECK MOSS STITCH JUMPER**

4974A | 100% Merino Wool | 5 Gauge Yarn - Peru Made in Leicestershire, England XS | S | M | L | XL | XXL Ribbed cuffs and waistband