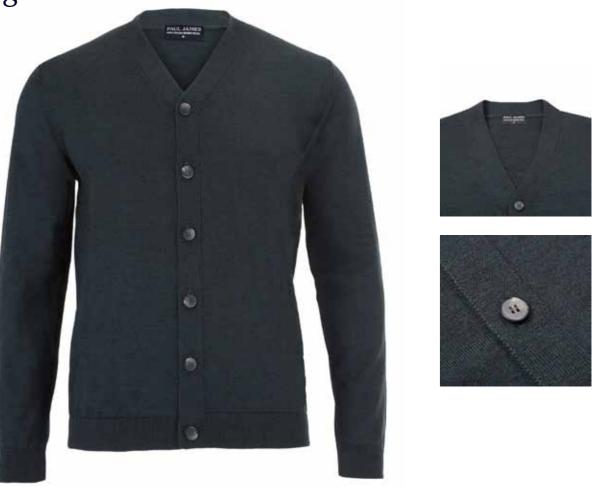

### **HIGGINS CHUNKY MERINO CABLE CARDIGAN**

5204 | 100% Merino Wool | 5 Gauge Yarn - Peru Made in Leicestershire, England XS | S | M | L | XL | XXL Ribbed cuffs and waistband

Limited stock service

Black

### **SHAWL COLLAR CARDIGAN**

5040A | 100% Merino Wool | 5 Gauge Yarn - Peru Made in Leicestershire, England XS | S | M | L | XL | XXL Ribbed cuffs and waistband

Limited stock service

Black

25