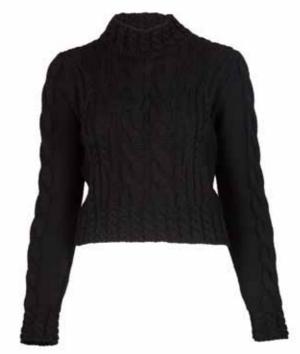

### **VINTAGE CABLE CROP JUMPER**

4705A | 100% Merino Wool | 5 Gauge Yarn - Peru Made in Leicestershire, England S | M | L | XL Ribbed cuffs and waistband

Black

Ecru Mustard