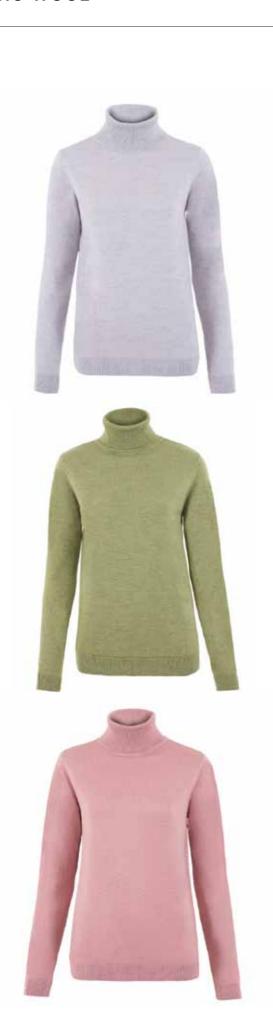

### POLO NECK PURE MERINO JUMPER

1504 | 100% Extra-Fine Merino Wool | 12 Gauge Yarn - Italy Made in India XS | S | M | L | XL | XXL Ribbed cuffs and waistband

Pea Pink Green

Hetty Longline Cardigan

### **HENRIETTA OVERSIZED PURE MERINO WOOL JUMPER**

1505 | 100% Extra-Fine Merino Wool | 12 Gauge Yarn - Italy Made in India S | M | L | XL

Rose Pink

Bespoke Colours Available on Request