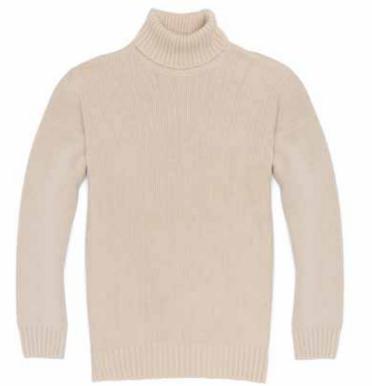

The Modern Chunky Merino Wool Cable Knit Jumper

## THE MODERN CHUNKY MERINO WOOL CABLE KNIT JUMPER

4861A | 100% Merino Wool | 5 Gauge Yarn - Peru Made in Leicestershire, England XS | S | M | L | XL | XXL Ribbed cuffs and waistband

Available in

Ecru