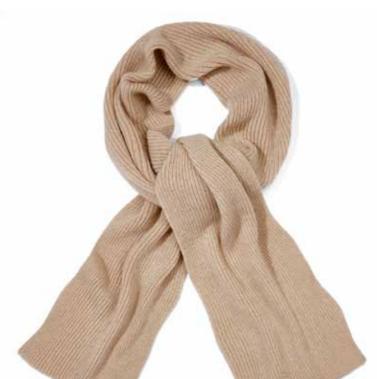

#### **EXTRA-FINE MERINO WOOL RIBBED SCARF**

4988 | Unisex | 100% Extra-Fine Merino Wool | 12 Gauge | One Size Yarn - Italy Made in Leicestershire, England

# Available in Black Burgundy Charcoal Dark Navy Dark Navy

Bespoke Colours Available on Request

### About Our Extra-Fine Merino Wool

At Paul James, our extra-fine Merino wool is imported from one of Italy's largest woollen mills. Spanning back almost 200 years, our merino products evoke a strong sense of value, quality and beauty.

In contrast to man made fibres, merino wool is a responsive fibre that reacts to changes in body temperature. Merino wool allows you to stay warm when the weather is cold, and cool when the weather is hot.