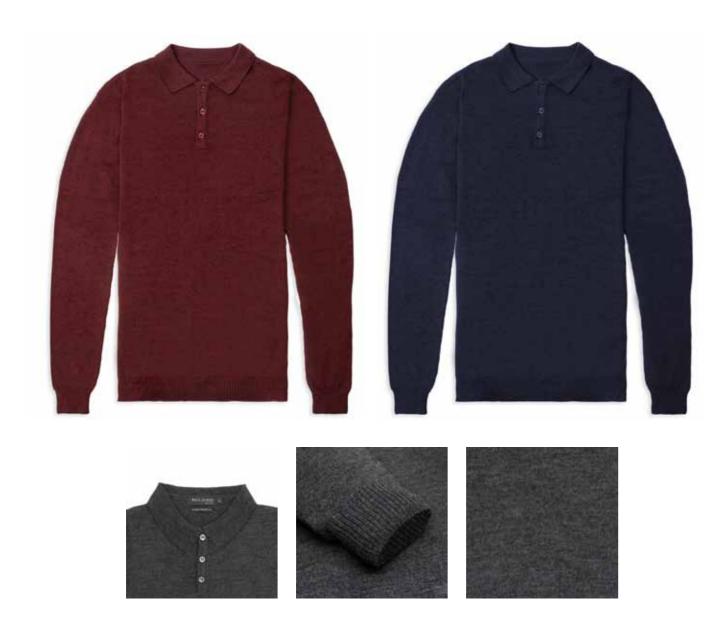

### **EXTRA-FINE MERINO WOOL POLO SHIRT**

8007A | 100% Italian Spun Extra-Fine Merino Wool | 12 Gauge
Yarn - Italy
Made in India
XS | S | M | L | XXL
Ribbed waistband and cuffs

Made to Order - Bespoke Colours Available on Request