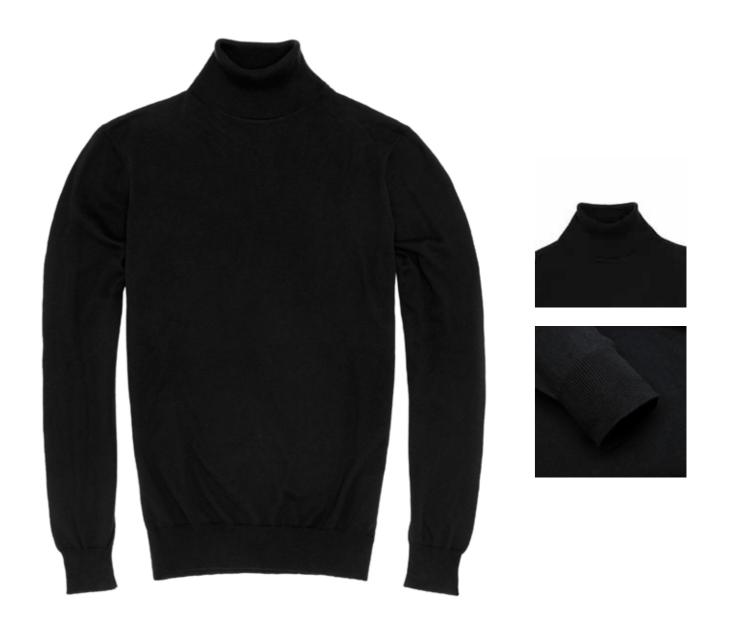

### **MERINO SILK CREW NECK JUMPER**

2264 | 70% Merino Wool Super 140'S, 30% Silk | 14 Gauge Yarn - Italian Spun Made in India S | M | L | XXL Ribbed cuffs and waistband

Made to Order - Bespoke Styles and Colours Available on Request

### **ULTRA-FINE MERINO SILK**

S P U N I N I T A L Y

At Paul James, our ultra-fine merino wool has been produced with an innovative and unique spinning process and identified with a trade mark register. This advanced technology used gives our yarns the key characteristics such as finesse, softness, bulkiness, stability, regularity and a precise reproduction of melange colours that gives to final garments a very refined appearance and an extraordinary wearability.