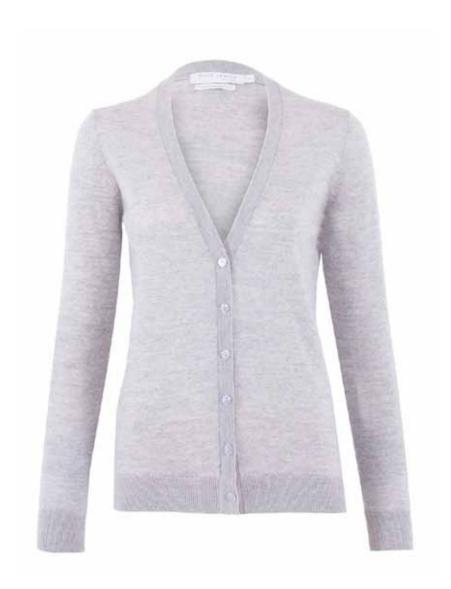

### V NECK MERINO WOOL CARDIGAN

8030 | 100% Extra-Fine Merino Wool | 14 Gauge
Yarn - Italy
Made in India
XS | S | M | L | XXL
Ribbed cuffs and waistband

#### Available in