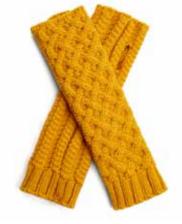

### Honeycomb Arm Warmers

Available in

Black Crimson Ecru

5607A Crimson

5607A Mustard

#### **HONEYCOMB CABLE ACCESSORIES**

Unisex | 100% Chunky Merino Wool | 5 Gauge Yarn - Peru Made in Leicestershire, England

> 5606A | Honeycomb Beanie 5439A | Honeycomb Scarf 5607A | Arm Warmer

#### Available in

Ecru

Navy Mustard

Merino Wool Scarves