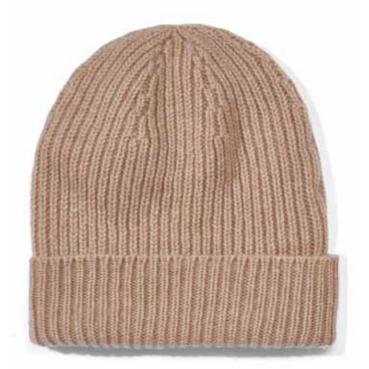

# INTERCHANGEABLE B O B B L E H A T S

MADE IN LEICESTERSHIRE. ENGLAND

Our interchangeable collection of Italian spun extra fine merino wool and cashmere ribbed beanies are made in our factory in Leicestershire, England. The fibres provide an outstanding wear, are breathable and luxuriously soft. Mix and match with our pom poms to create a unique look for your brand.

### Classic Merino Hats

Available with or without poppers

#### **CLASSIC MERINO HATS**

100% Extra-Fine Italian Merino Wool | Made in England | One Size

Available with or without poppers

Bespoke Colours Available on Request

164