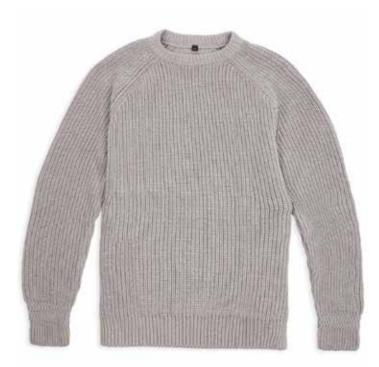

### **ANDERSON** MEN'S MERINO WOOL ARAN JUMPER

4842A | 100% Merino Wool | 5 Gauge Yarn - Peru Made in Leicestershire, England XS | S | M | L | XL | XXL | 3XL

Grey Ecru

The Chunky Merino Breton Jumper