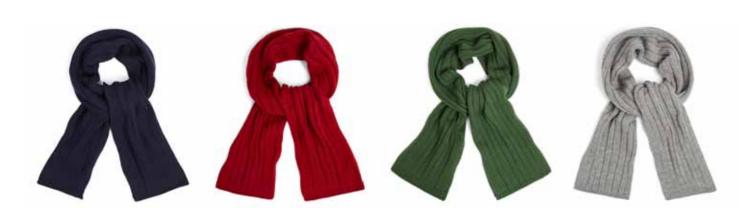

#### **EXTRA-FINE MERINO WOOL RIBBED SCARF**

4988 | Unisex | 100% Extra-Fine Merino Wool | 12 Gauge | One Size Yarn - Italy Made in Leicestershire, England

# Available in Black Burgundy Charcoal Dark Navy Dark Navy

Bespoke Colours Available on Request

### About Our Extra-Fine Merino Wool

At Paul James, our extra-fine Merino wool is imported from one of Italy's largest woollen mills. Spanning back almost 200 years, our merino products evoke a strong sense of value, quality and beauty.

In contrast to man made fibres, merino wool is a responsive fibre that reacts to changes in body temperature. Merino wool allows you to stay warm when the weather is cold, and cool when the weather is hot.