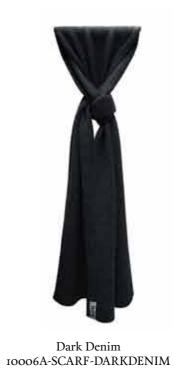

### Merino Silk Scarves

MERINO SILK SCARVES
70% Ultra-Fine Merino Wool 30% Silk
Made in England | One Size

Merino Silk Hats

Charcoal Grey 10005-BEANIE-CHGREY

Dark Denim 10005-BEANIE-DARKDENIM