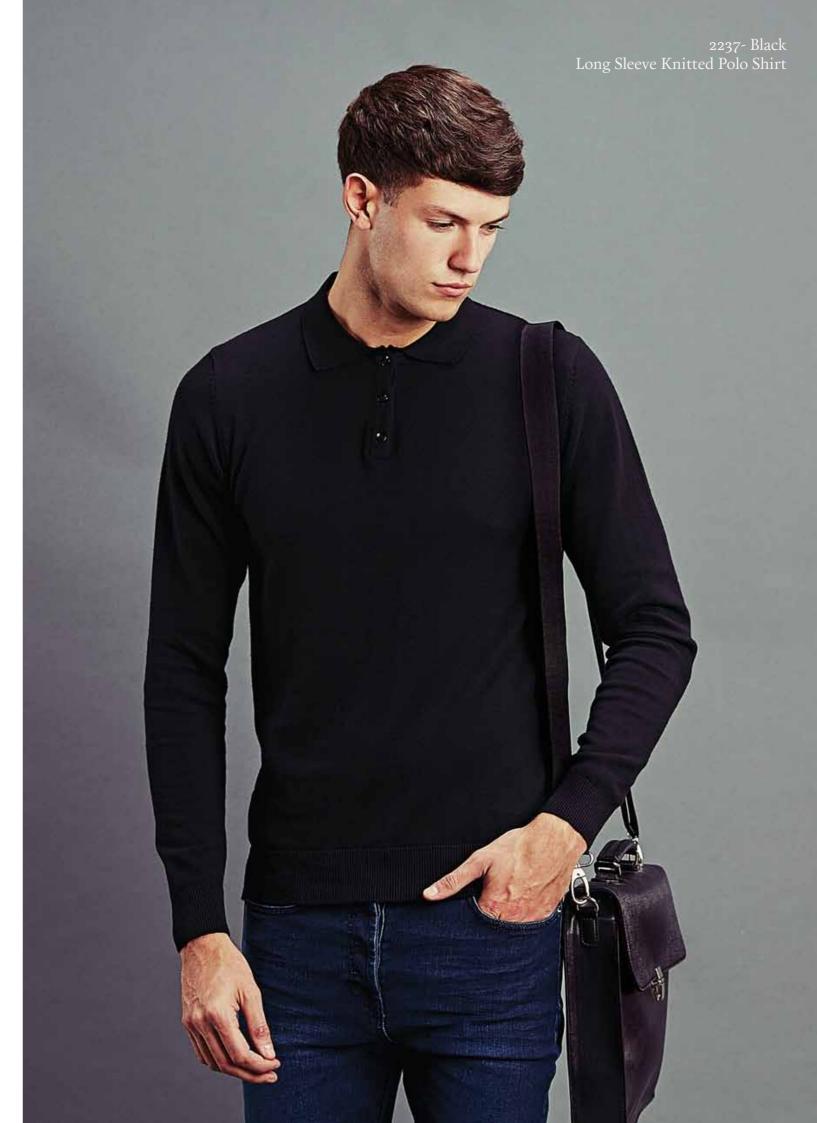

### LONG SLEEVE KNITTED POLO SHIRT

2237 | 100% Cotton | 12 Gauge Yarn - India Made in India XS | S | M | L | XL | XXL Ribbed cuffs and waistband

### Available in

Ash

Grey

Navy

100% COTTON COLLECTION 100% COTTON COLLECTION