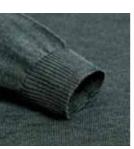

### **WESTON** FINE GAUGE ROLL NECK JUMPER

8006A | 100% Italian Spun Extra-Fine Merino Wool | 12 Gauge Yarn - Italy Made in India XS | S | M | L | XL | XXL Ribbed cuffs and waistband

Black Burgundy Camel Charcoal Dark Navy