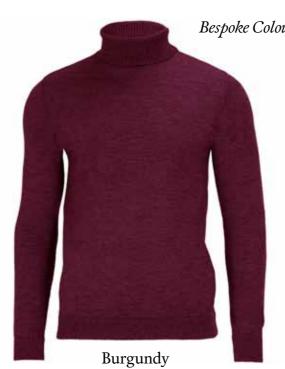

### **WESTON** FINE GAUGE ROLL NECK JUMPER

8006A | 100% Italian Spun Extra-Fine Merino Wool | 12 Gauge Yarn - Italy Made in India XS | S | M | L | XL | XXL Ribbed cuffs and waistband

Black Burgundy Camel Charcoal Dark Navy