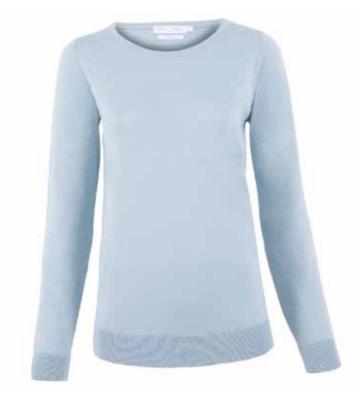

#### 14 GAUGE EXTRA-FINE MERINO WOOL

# Lightweight Merino Short Sleeve Top

### **ZEGNA BARUFFA 14 GAUGE**

2/48 EXTRA-FINE MERINO WOOL

Zegna Baruffa's extra-fine merino yarn is made entirely in Italy. It embodies all the values of the best industrial knitwear tradition, it tells the stories of men and women who have believed in an idea and who have worked to make it a reality and to bring it recognition around the world. The unique nature of this yarn has its origins in the marriage between artisan skill and technical innovation. An original formula that is the brainchild of Zegna Baruffa Lane Borgosesia.

#### **CREW NECK MERINO WOOL SHORT SLEEVE TOP**

8031 | 100% Extra-Fine Merino Wool | 14 Gauge Yarn - Italy Made in India XS | S | M | L | XL | XXL Ribbed cuffs and waistband

Available in