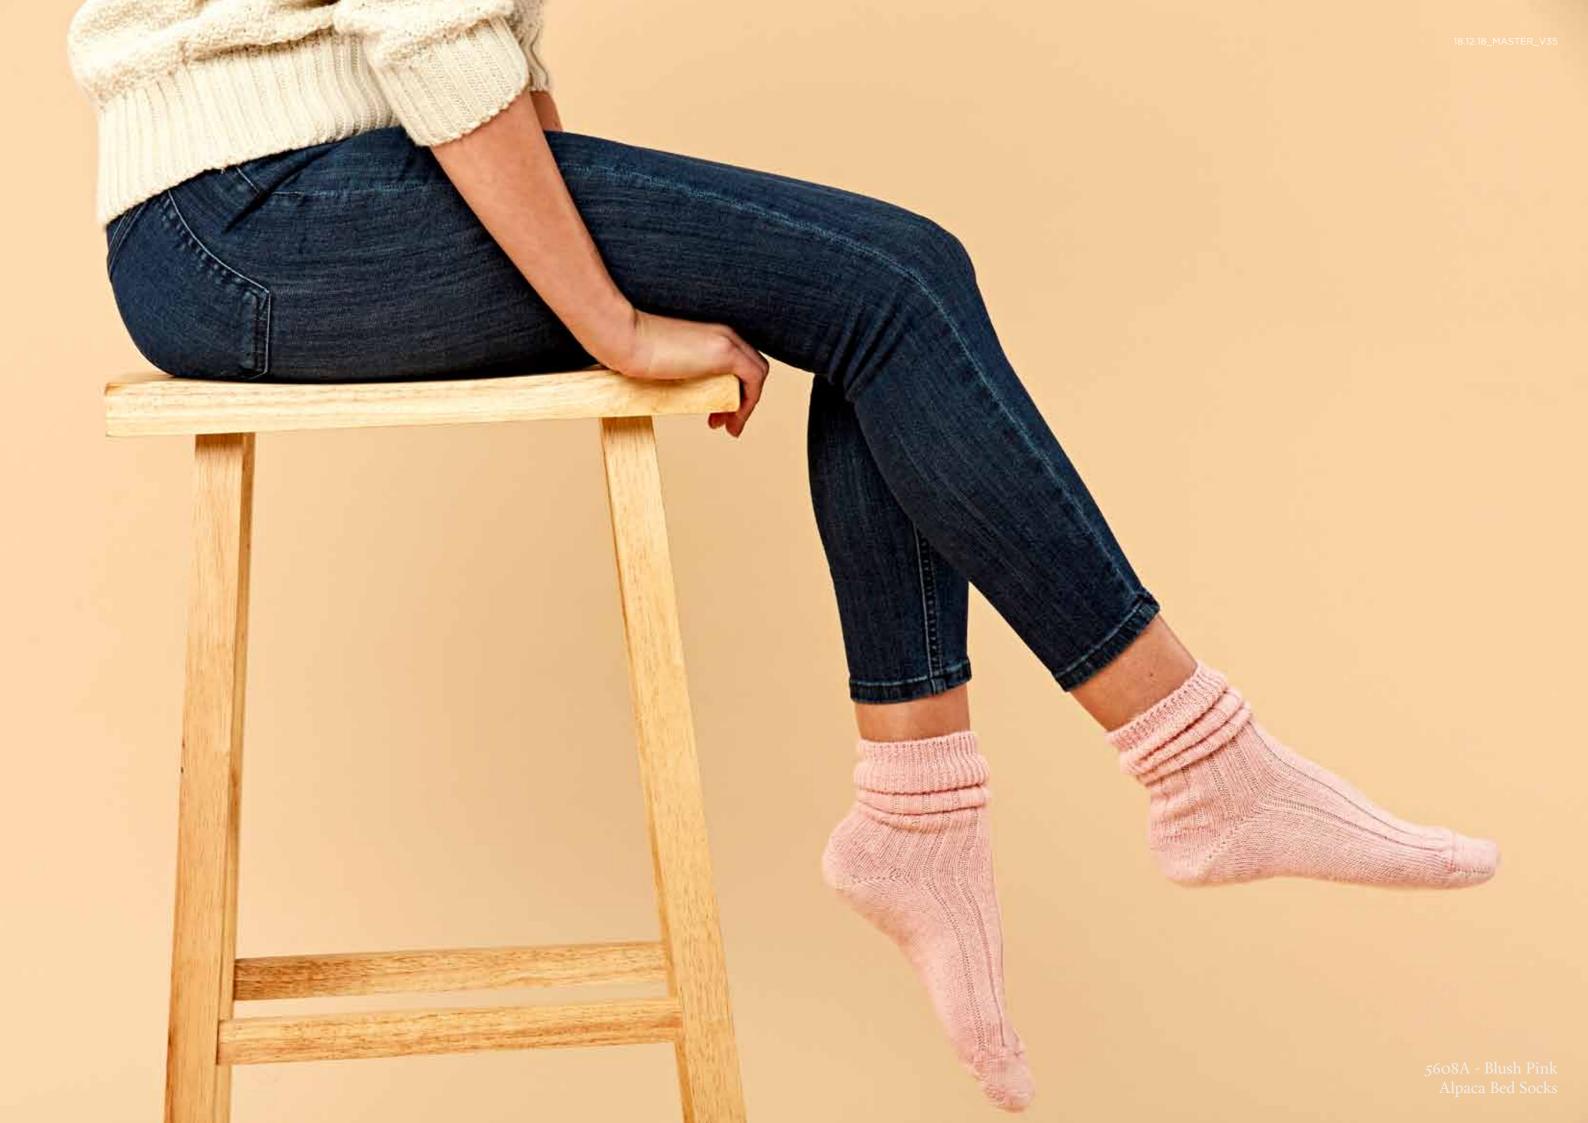

#### **ALPACA BED SOCKS**

5608A | 90% Alpaca 10% Nylon UK Size 4-7 | 8-10 Yarn - Peru Made in Leicestershire, England

Bespoke Colours Available on Request

### About our Alpaca

Alpaca is a soft breathable structured yarn which has similar properties to silk, at Paul James our luxury Alpaca yarn is sourced from Peru. Alpaca yarn is both sustainable and extremely insulating and promises the perfect balance between durability and essential luxury comfort. Our Alpaca socks collection is designed and crafted here in Leicestershire ensuring luxury high end quality, engineered perfectly for daily wear regardless of the season.