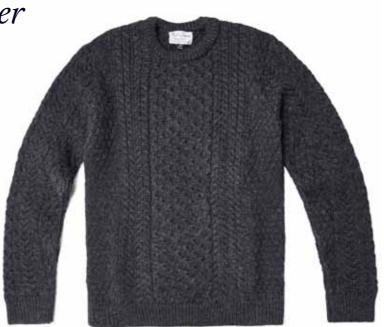

### **100% BRITISH WOOL**

Due to a stratified system of sheep farming unique to Britain, there are thousands of wool producers within the UK, producing nearly 20 million kg of fleece wool per year. Our British wool is knitted into our shooting and Aran jumpers to provide you with an undeniably strong, durable and enviably warm garment that will become a guaranteed wardrobe staple for years to come.

## 100% BRITISH WOOL

MADE IN LEICESTERSHIRE, ENGLAND

Due to the stratified system of sheep farming unique to Britain, there are thousands of wool producers within the UK, producing nearly 20 million kg of fleece wool a year. Our British wool is knitted into our shooting and Aran jumpers to provide you with an undeniably strong and enviably warm garment that will become a guaranteed wardrobe staple for years to come.

### JOHNSON MENS ARAN JUMPER

4657A | 100% British Wool | 5 Gauge
Yarn - Great Britain
Made in Leicestershire, England
XS | S | M | L | XXL
Ribbed cuffs and waistband

Aran Charcoal Denim