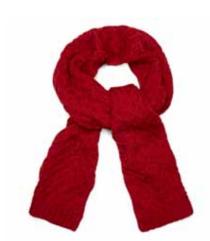

#### **HONEYCOMB CABLE ACCESSORIES**

Unisex | 100% Chunky Merino Wool | 5 Gauge Yarn - Peru Made in Leicestershire, England

> 5606A | Honeycomb Beanie 5439A | Honeycomb Scarf 5607A | Arm Warmer

### Available as

Individual items 2 Piece Set 3 Pieces Set

#### Available in

Ecru

Navy Mustard

Merino Wool Scarves