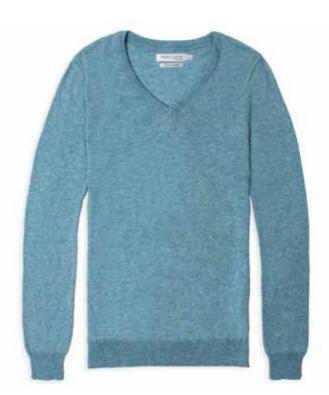

### **HILARY V NECK PURE MERINO JUMPER**

1626 | 100% Extra-Fine Merino Wool | 12 Gauge Yarn - Italy Made in India XS | S | M | L | XL | XXL Ribbed cuffs and waistband

Available in

Navy Pea Green Red

Bespoke Colours Available on Request