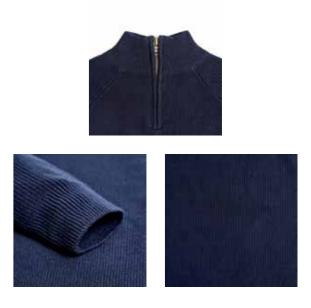

### **EXTRA-FINE MERINO WOOL ZIP NECK JUMPER**

8008A | 100% Italian Spun Extra-Fine Merino Wool | 12 Gauge
Yarn - Italy
Made in India
XS | S | M | L | XXL
Ribbed waistband and cuffs

Bespoke Colours Available on Request