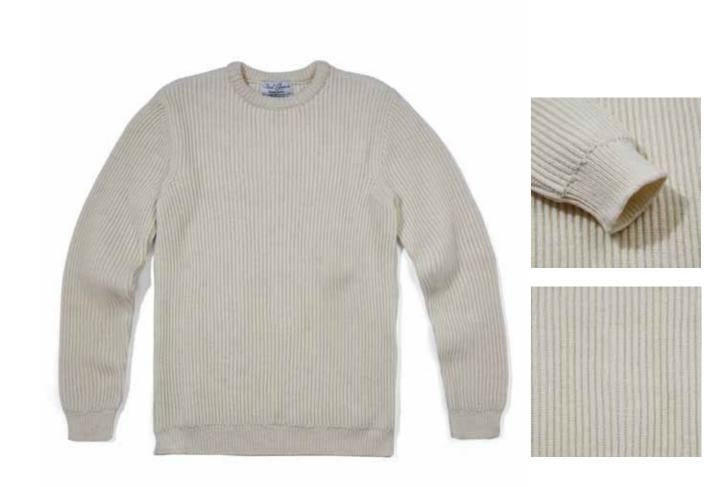

The Modern Chunky Merino Wool Cable Knit Jumper

## THE MODERN CHUNKY MERINO WOOL CABLE KNIT JUMPER

4861A | 100% Merino Wool | 5 Gauge Yarn - Peru Made in Leicestershire, England XS | S | M | L | XL | XXL Ribbed cuffs and waistband

Available in

Ecru