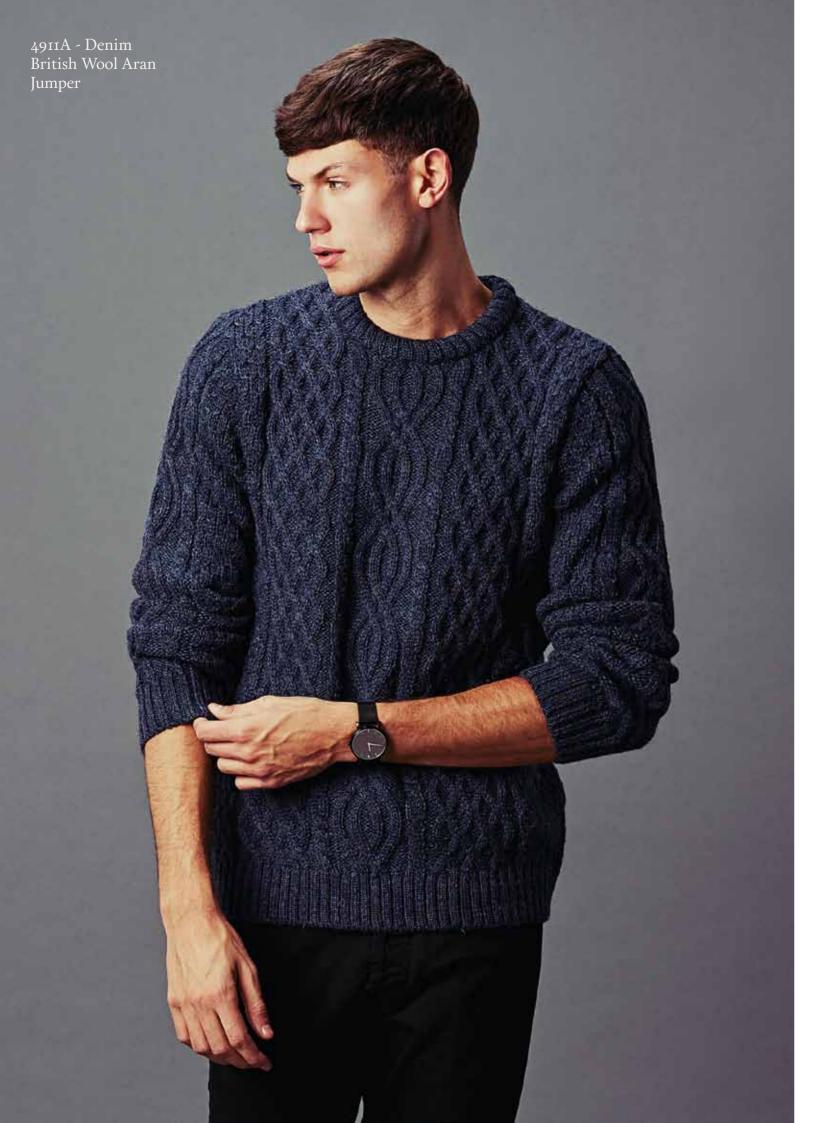

### **JARVIS MENS ARAN JUMPER**

4911A | 100% British Wool | 5 Gauge Yarn - Great Britain Made in Leicestershire, England XS | S | M | L | XL | XXL | 3XL Ribbed cuffs and waistband

Anthracite Aran Denim Green Nepp