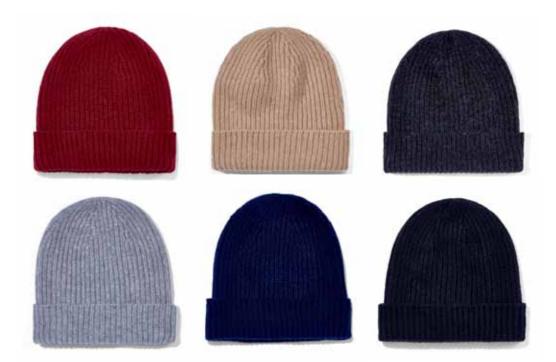

# INTERCHANGEABLE B O B B L E H A T S

MADE IN LEICESTERSHIRE. ENGLAND

Our interchangeable collection of Italian spun extra fine merino wool and cashmere ribbed beanies are made in our factory in Leicestershire, England. The fibres provide an outstanding wear, are breathable and luxuriously soft. Mix and match with our pom poms to create a unique look for your brand.

### Classic Merino Hats

Available with or without poppers

#### **CLASSIC MERINO HATS**

100% Extra-Fine Italian Merino Wool | Made in England | One Size

Available with or without poppers

Bespoke Colours Available on Request

164

### **UNISEX MERINO WOOL RIBBED BEANIE**

5097A | 100% Extra-Fine Merino Wool 5 Gauge | Unisex | One Size Yarn - Italy Made in Leicestershire, England

### Available in

Charcoal Black Navy Light Grey Grey ACHblack ACHNvy ACHltgrey ACHchgrey

Bespoke Colours Available on Request Please request with no poppers

Light Grey

Navy

Black