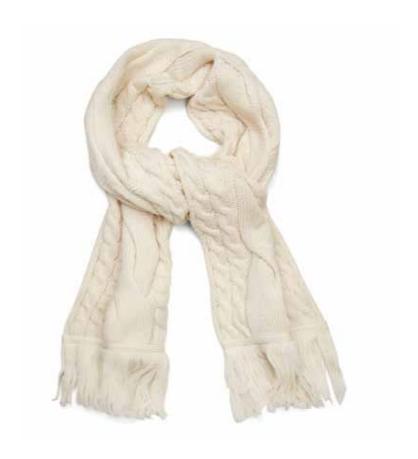

### Lambswool Accessories

### **BRUSHED LAMBSWOOL SCARF**

1010 | 100% Lambswool | Unisex | One Size Yarn - Scotland Made in Great Britain

Black

Foxglove

176

Malt Beige

### **BRUSHED LAMBSWOOL BLANKET SCARF**

1009 | 100% Lambswool | Unisex | One Size 180 x 70cm Yarn - Scotland Made in Great Britain

Available in

Charcoal

Bespoke Colours Available on Request