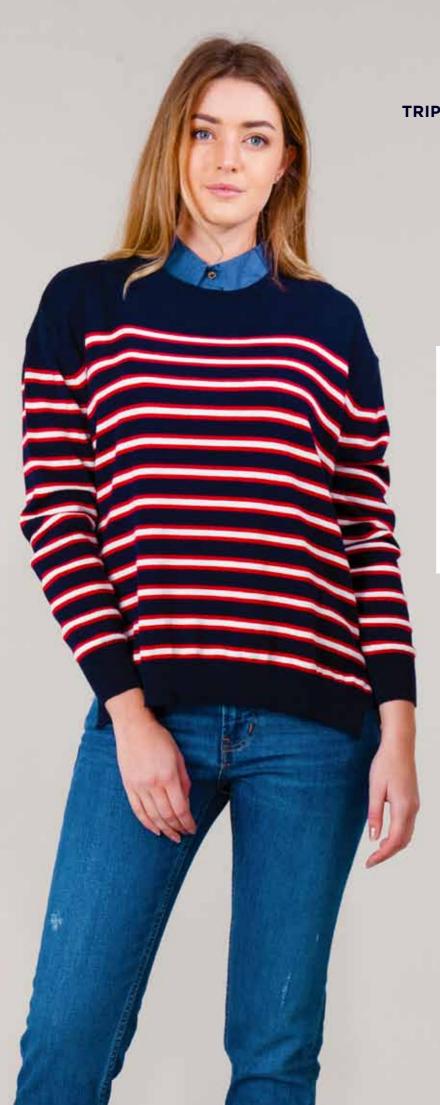

### TARA TRIPLE STRIPE BRETON SWEATER

1672 | 100% Cotton | 12 Gauge Yarn - India Made in India XS | S | M | L | XL | XXL Side Slit Detail

Available in