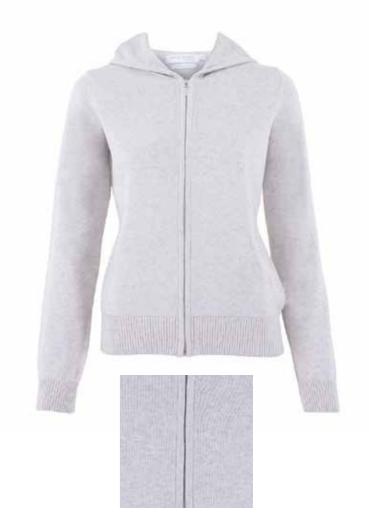

### 100% Cotton Hooded Tops

#### **KNITTED COTTON HOODED ZIP THROUGH TOP**

3025 | 100% Cotton | 12 Gauge Yarn - India Made in India XS | S | M | L | XL | XXL

#### Available in

Bespoke Colours Available on Request