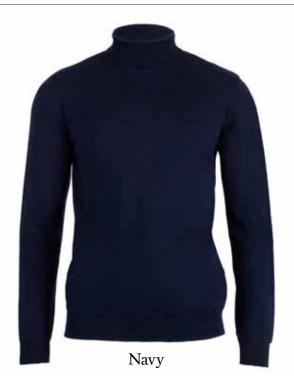

### **WESTON** FINE GAUGE ROLL NECK JUMPER

8006A | 100% Italian Spun Extra-Fine Merino Wool | 12 Gauge Yarn - Italy Made in India XS | S | M | L | XL | XXL Ribbed cuffs and waistband

Black Burgundy Camel Charcoal Dark Navy