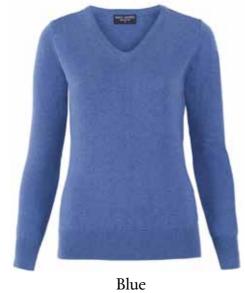

### **V NECK JUMPERS**

2234 | 100% Cotton | 12 Gauge Yarn - India Made in India XS | S | M | L | XL | XXL Ribbed cuffs and waistband

Grey

Port

Blue

Summer colours available in

Blue Ginger

2235 | 100% Cotton | 12 Gauge Yarn - India Made in India XS | S | M | L | XL | XXL Ribbed cuffs and waistband

Available in

Grey

Black Charcoal Navy Moroccan Tawny

Summer colours available in

Ash Grey

74

75

100% COTTON COLLECTION 100% COTTON COLLECTION