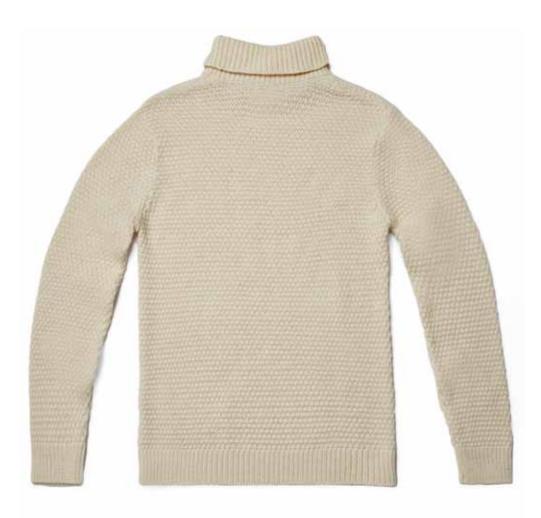

Linen Oxford Pearl Poppy Blue Grey Melange

Relaxed Fit Roll Neck Jumper Made to order 6-8 weeks

Made to order 6-8 weeks

### PURE LAMBSWOOL DROP-SHOULDER ROLL NECK JUMPER

6127A | 100% British Spun Lambswool | 7 Gauge
Yarn - Yorkshire, England
Made in Leicestershire, England
XS | S | M | L | XXL
Ribbed cuffs and waistband