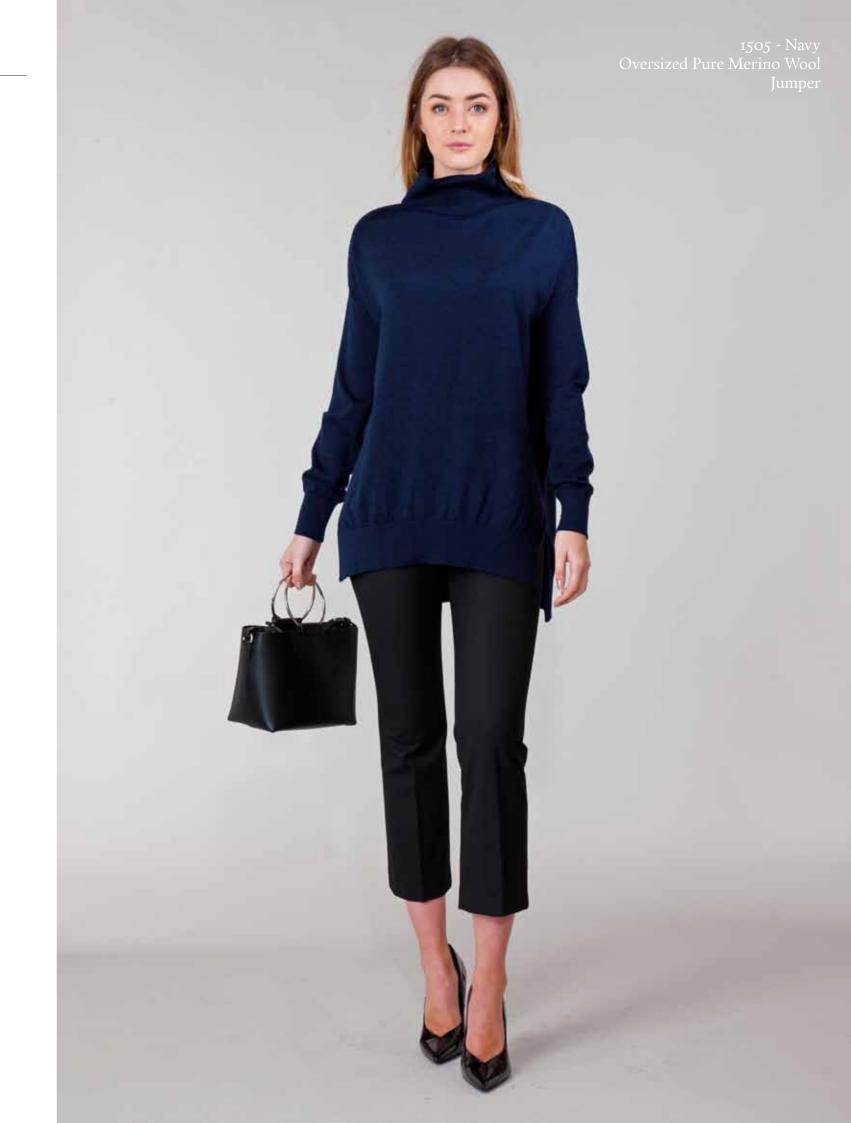

### **HENRIETTA OVERSIZED PURE MERINO WOOL JUMPER**

1505 | 100% Extra-Fine Merino Wool | 12 Gauge Yarn - Italy Made in India S | M | L | XL

Rose Pink

Bespoke Colours Available on Request