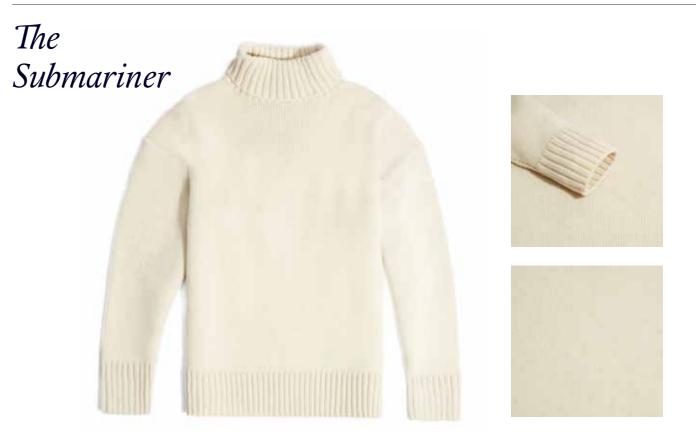

### SUBMARINER ROLL NECK JUMPER

4836A | 100% Merino Wool | 5 Gauge Yarn - Peru Made in Leicestershire, England S | M | L | XL | XXL | 3XL Ribbed cuffs and waistband

### Available in

Black

Ecru Navy

## THE SUBMARINER

MADE IN LEICESTERSHIRE. ENGLAND

Inspired by the handmade jumpers worn by seamen 100 years ago, our 100% merino wool edition of this sweater will allow you to keep warm and comfortable. With its distinctive roll neck design, the Submariner is a timeless wardrobe essential.