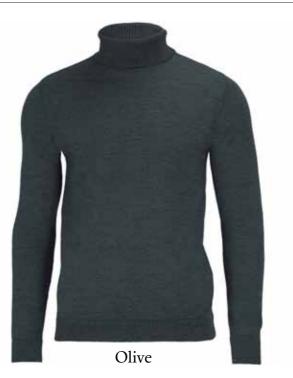

### **WESTON** FINE GAUGE ROLL NECK JUMPER

8006A | 100% Italian Spun Extra-Fine Merino Wool | 12 Gauge Yarn - Italy Made in India XS | S | M | L | XL | XXL Ribbed cuffs and waistband

Black Burgundy Camel Charcoal Dark Navy