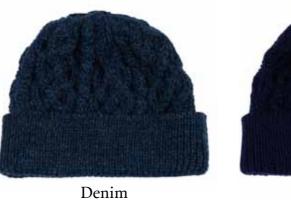

### Beanie Collection

4818P Denim

#### 100% BRITISH WOOL BEANIE

4818A | 4818P - with Pom Pom | 100% British Wool | 5 Gauge Unisex | One Size Yarn - England Made in Leicestershire, England

#### Available in

Bespoke Colours Available on Request

Aran