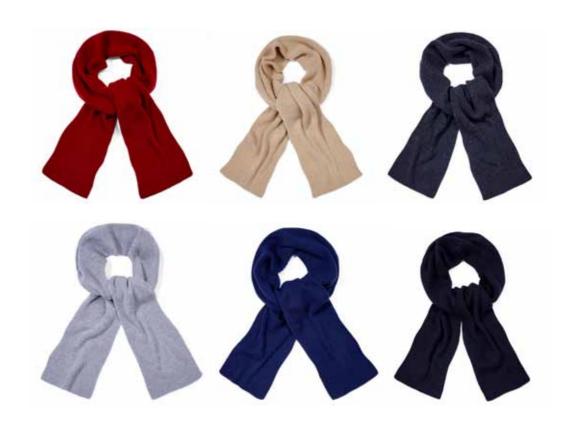

#### **EXTRA-FINE MERINO WOOL RIBBED SCARF**

4988 | Unisex | 100% Extra-Fine Merino Wool | 12 Gauge | One Size Yarn - Italy Made in Leicestershire, England

# Available in Black Burgundy Charcoal Dark Navy Dark Navy

Bespoke Colours Available on Request

### About Our Extra-Fine Merino Wool

At Paul James, our extra-fine Merino wool is imported from one of Italy's largest woollen mills. Spanning back almost 200 years, our merino products evoke a strong sense of value, quality and beauty.

In contrast to man made fibres, merino wool is a responsive fibre that reacts to changes in body temperature. Merino wool allows you to stay warm when the weather is cold, and cool when the weather is hot.