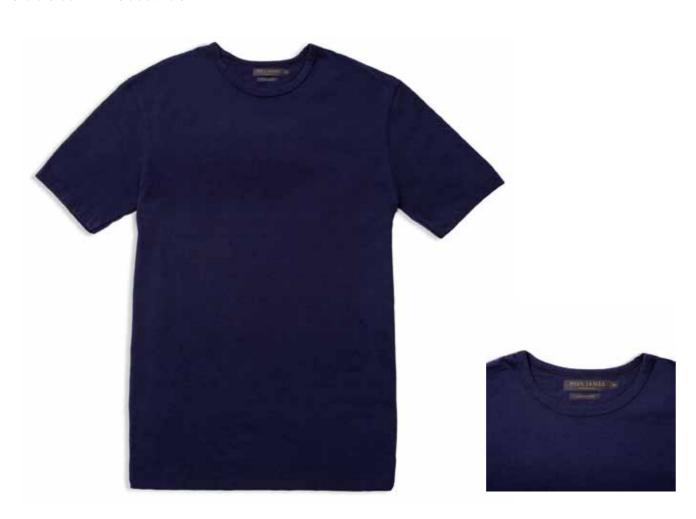

#### HEAVYWEIGHT 100% STAR SUPIMA COTTON CREW NECK T-SHIRT

PB200-M | 100% Star Supima Cotton | 180/200 gsm Ribbed Neck | Tubular Hem

Yarn - Spun in Manchester by English Fine Cottons Fabric - Knitted in England Made in Leicestershire, England

#### Available in

Navy

Bespoke Colours Available on Request