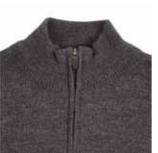

### **WESTON** FINE GAUGE ROLL NECK JUMPER

8006A | 100% Italian Spun Extra-Fine Merino Wool | 12 Gauge Yarn - Italy Made in India XS | S | M | L | XL | XXL Ribbed cuffs and waistband

Black Burgundy Camel Charcoal Dark Navy