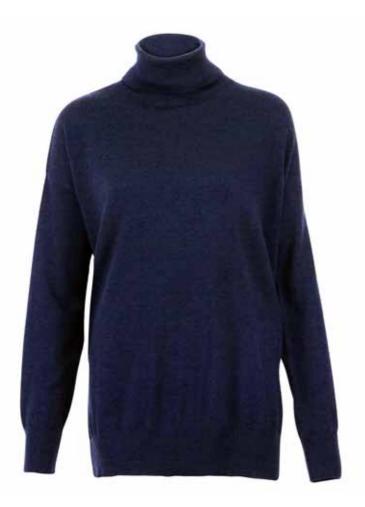

### **HENRIETTA OVERSIZED PURE MERINO WOOL JUMPER**

1505 | 100% Extra-Fine Merino Wool | 12 Gauge Yarn - Italy Made in India S | M | L | XL

Rose Pink

Bespoke Colours Available on Request