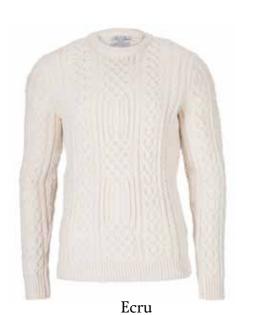

### **ANDERSON** MEN'S MERINO WOOL ARAN JUMPER

4842A | 100% Merino Wool | 5 Gauge Yarn - Peru Made in Leicestershire, England XS | S | M | L | XL | XXL | 3XL

Grey Ecru

The Chunky Merino Breton Jumper