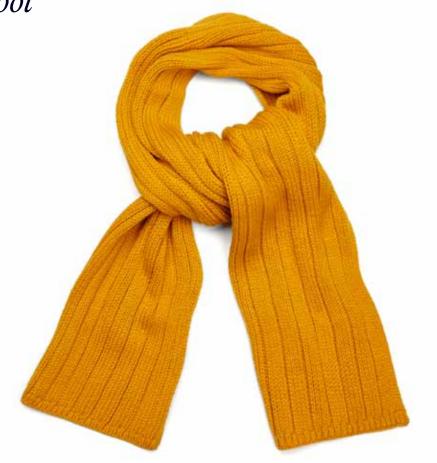

#### MERINO WOOL WIDE RIBBED SCARF

4978B | 100% Chunky Merino Wool | 5 Gauge One size Yarn - Peru Made in Leicestershire, England

#### Also available in

Black Crimson Green

Grey

Navy Mustard

180