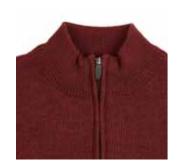

### **EXTRA-FINE MERINO WOOL ZIP NECK JUMPER**

8008A | 100% Italian Spun Extra-Fine Merino Wool | 12 Gauge
Yarn - Italy
Made in India
XS | S | M | L | XXL
Ribbed waistband and cuffs

Bespoke Colours Available on Request