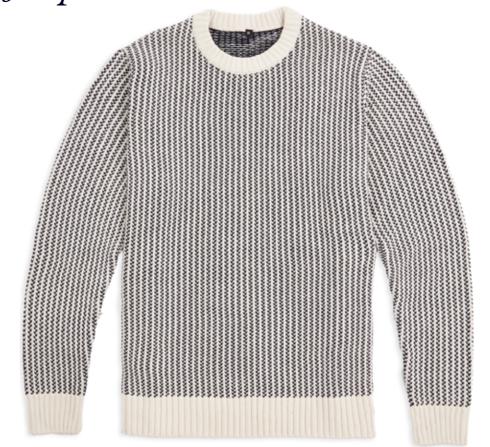

### **CALLINGTON CREW NECK 100% MERINO WOOL JUMPER**

8001A | 100% Italian Spun Extra-Fine Merino Wool | 12 Gauge Yarn- Italy Made in India XS | S | M | L | XL | XXL