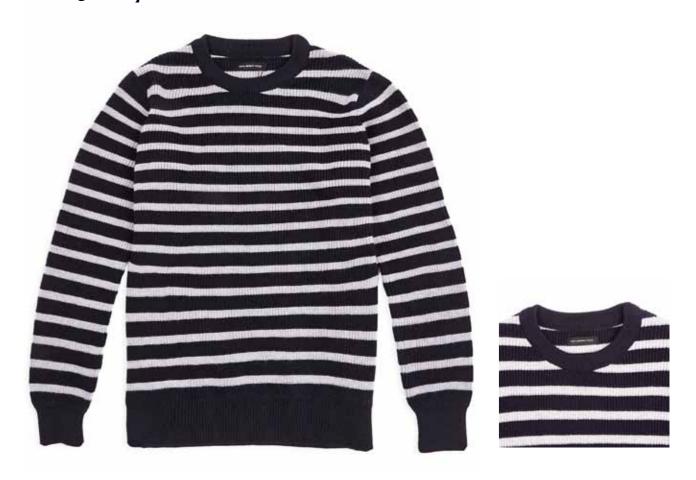

### CREW NECK COTTON LONG SLEEVE STRIPED TOP

3024 | 100% Cotton | 14 Gauge Yarn - India Made in India XS | S | M | L | XL | XXL