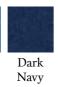

### **WESTON** FINE GAUGE ROLL NECK JUMPER

8006A | 100% Italian Spun Extra-Fine Merino Wool | 12 Gauge Yarn - Italy Made in India XS | S | M | L | XL | XXL Ribbed cuffs and waistband

Black Burgundy Camel Charcoal Dark Navy