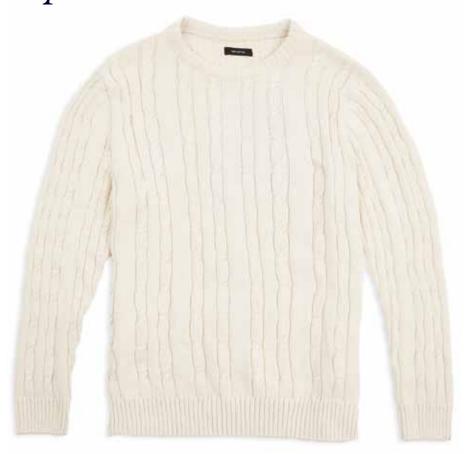

The Modern Chunky Merino Wool Cable Knit Jumper

## THE MODERN CHUNKY MERINO WOOL CABLE KNIT JUMPER

4861A | 100% Merino Wool | 5 Gauge Yarn - Peru Made in Leicestershire, England XS | S | M | L | XL | XXL Ribbed cuffs and waistband

Available in

Ecru