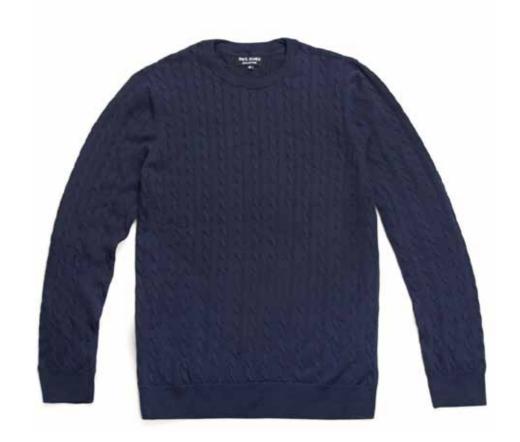

The Modern Chunky Merino Wool Cable Knit Jumper

## THE MODERN CHUNKY MERINO WOOL CABLE KNIT JUMPER

4861A | 100% Merino Wool | 5 Gauge Yarn - Peru Made in Leicestershire, England XS | S | M | L | XL | XXL Ribbed cuffs and waistband

Available in

Ecru