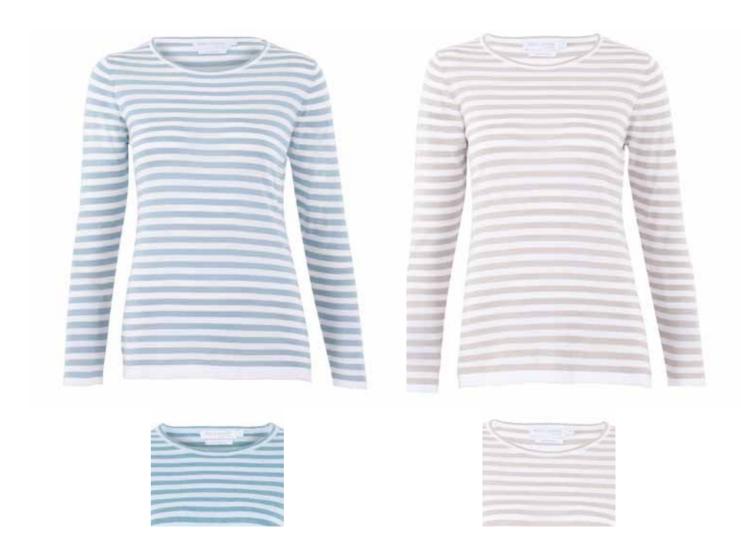

### CREW NECK COTTON LONG SLEEVE STRIPED TOP

3024 | 100% Cotton | 14 Gauge Yarn - India Made in India XS | S | M | L | XL | XXL

### BRETON ROLL NECK COTTON LONG SLEEVE JUMPER

3029 | 100% Cotton | 14 Gauge Yarn - India Made in India XS | S | M | L | XL | XXL