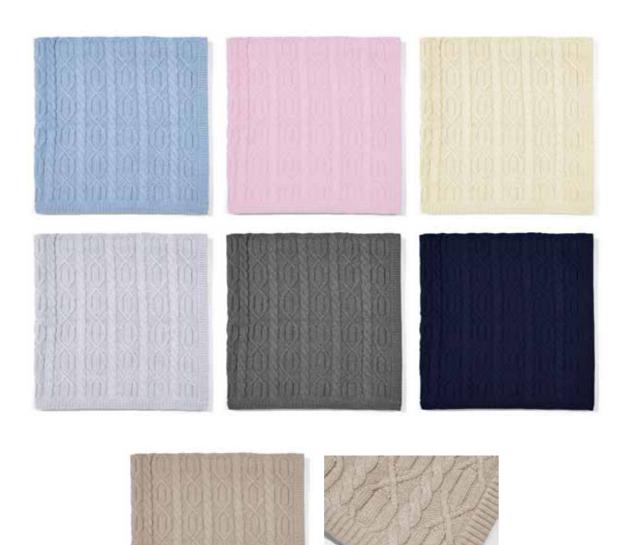

### **PURE COTTON CHUNKY ARAN BABY BLANKET**

1494 | 100% Cotton | 7 Gauge | Unisex | One Size Stock - 80 x 100 cm Yarn - India Made in India

#### Available in

186

#### **PURE COTTON FINE GAUGE BABY BLANKET**

1492 | 100% Cotton | 10 Gauge | Unisex | One Size Stock - 80 x 100 cm Yarn - India Made in India

#### Available in