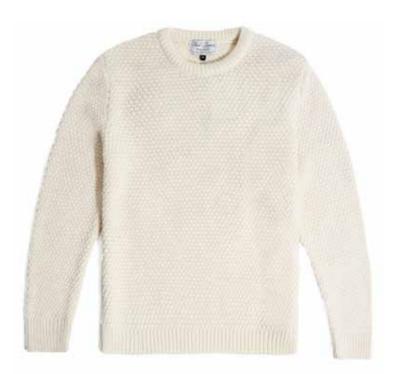

### **CREW NECK MOSS STITCH JUMPER**

4974A | 100% Merino Wool | 5 Gauge Yarn - Peru Made in Leicestershire, England XS | S | M | L | XL | XXL Ribbed cuffs and waistband