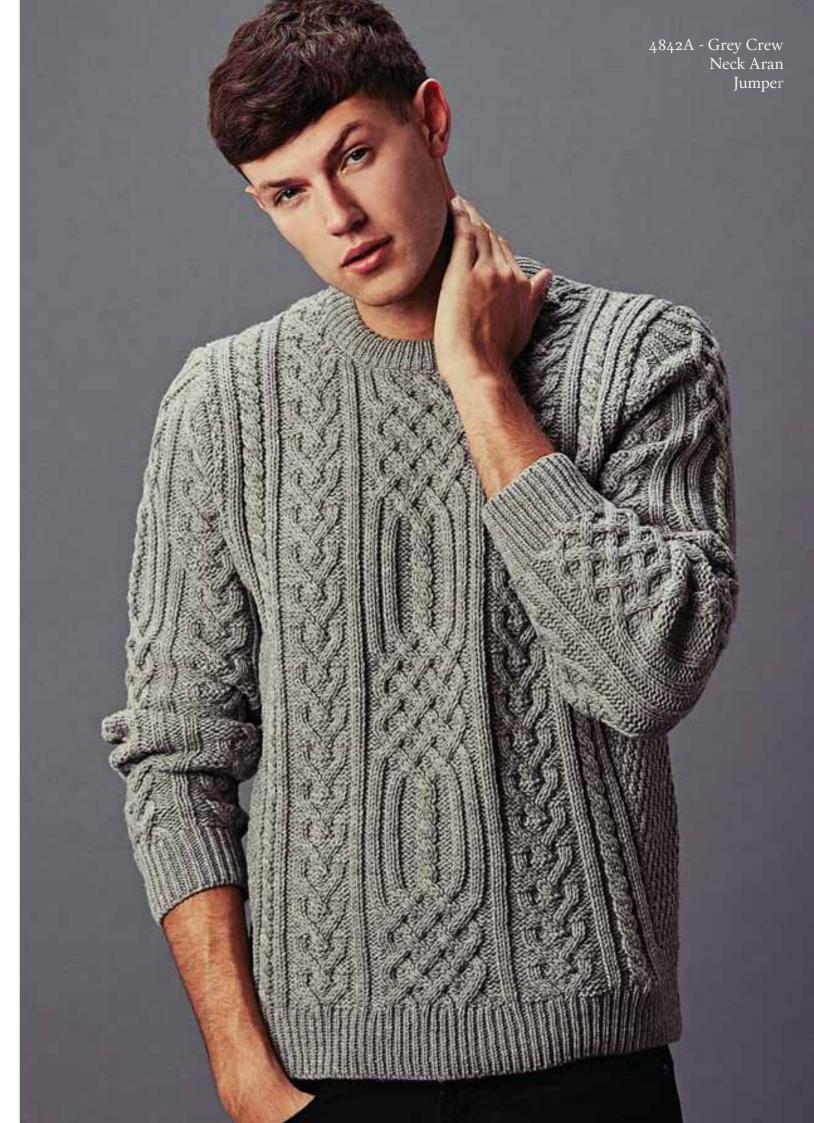

### **ANDERSON** MEN'S MERINO WOOL ARAN JUMPER

4842A | 100% Merino Wool | 5 Gauge Yarn - Peru Made in Leicestershire, England XS | S | M | L | XL | XXL | 3XL

Grey Ecru

The Chunky Merino Breton Jumper