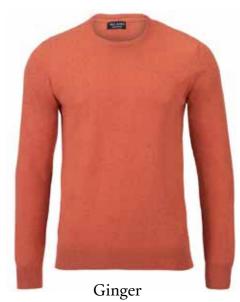

### **V NECK JUMPERS**

2234 | 100% Cotton | 12 Gauge Yarn - India Made in India XS | S | M | L | XL | XXL Ribbed cuffs and waistband

Grey

Port

Blue

Summer colours available in

Blue Ginger

2235 | 100% Cotton | 12 Gauge Yarn - India Made in India XS | S | M | L | XL | XXL Ribbed cuffs and waistband