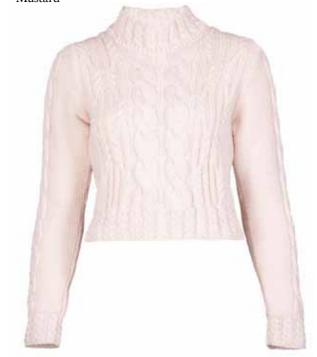

### THE HILLS CREW NECK JUMPER

146R | 100% Merino Wool | 5 Gauge Yarn - Peru Made in Leicestershire, England XS | S | M | L | XL Ribbed cuffs and waistband

### Available in

Grey Mustard

Crimson

146C - Mustard