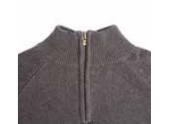

### **EXTRA-FINE MERINO WOOL ZIP NECK JUMPER**

8008A | 100% Italian Spun Extra-Fine Merino Wool | 12 Gauge
Yarn - Italy
Made in India
XS | S | M | L | XXL
Ribbed waistband and cuffs

Bespoke Colours Available on Request