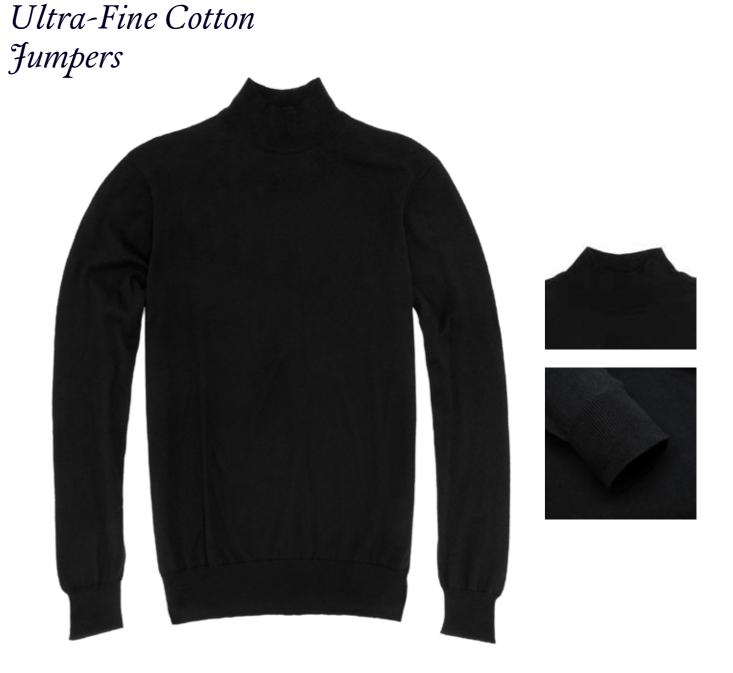

### **ULTRA-FINE COTTON**

SPUN IN INDIA. MADE IN INDIA

Our ultra-fine pure cotton knitwear is made on the lastest 14 gauge Shima Seiki flatbed knitting machines. The handle is supersoft and the drape results in a comfortable wear which is perfect for spring summer or layering under a chunky knit during the winter.

### **TURTLE NECK COTTON JUMPER**

2189 | 100% Ultra-Fine Cotton | 14 Gauge Yarn - India Made in India XS | S | M | L | XL | XXL Ribbed cuffs and waistband