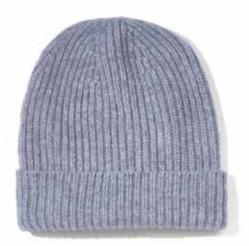

### **UNISEX MERINO WOOL RIBBED BEANIE**

5097A | 100% Extra-Fine Merino Wool 5 Gauge | Unisex | One Size Yarn - Italy Made in Leicestershire, England

### Available in

Charcoal Black Navy Light Grey Grey ACHblack ACHNvy ACHltgrey ACHchgrey

Bespoke Colours Available on Request Please request with no poppers

Light Grey

Navy

Black