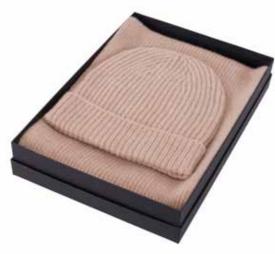

### **UNISEX 100% CASHMERE RIBBED BEANIE AND SCARF SET**

1018 | 100% Cashmere 7 Gauge | Unisex | One Size Yarn - Scotland Made in Great Britain

Camel Charcoal Claret

Available in

Grey

Available in Black or White Gift Box

### UNISEX 100% CASHMERE RIBBED BEANIE AND SCARF SET

1018 | 100% Cashmere 7 Gauge | Unisex | One Size Yarn - Scotland Made in Great Britain