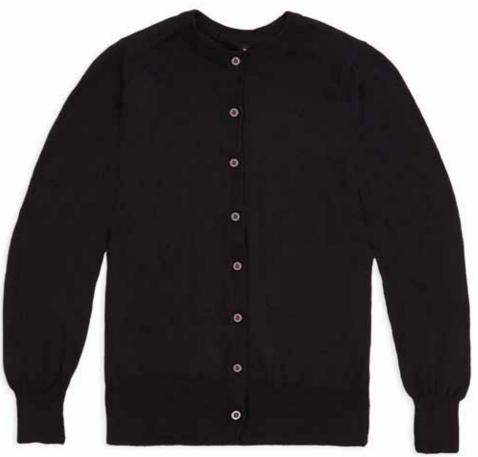

### 100% LAMBSWOOL **V NECK SIX BUTTON CARDIGAN WITH POCKET**

5885A | 100% British Spun Lambswool | 7 Gauge Yarn - Yorkshire, England Made in Leicestershire, England XS | S | M | L | XL | XXL

### Available in

Tobacco

Bespoke Colours Available on Request

Tobacco

Vole