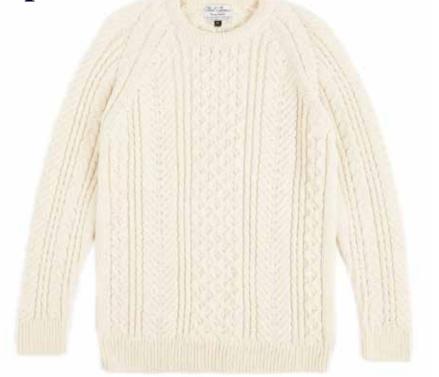

### **ANDERSON** MEN'S MERINO WOOL ARAN JUMPER

4842A | 100% Merino Wool | 5 Gauge Yarn - Peru Made in Leicestershire, England XS | S | M | L | XL | XXL | 3XL

Grey Ecru

The Chunky Merino Breton Jumper