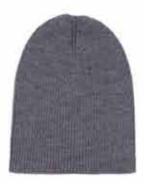

### Beanie Collection

4818P Denim

#### 100% BRITISH WOOL BEANIE

4818A | 4818P - with Pom Pom | 100% British Wool | 5 Gauge Unisex | One Size Yarn - England Made in Leicestershire, England

#### Available in

Bespoke Colours Available on Request

Aran