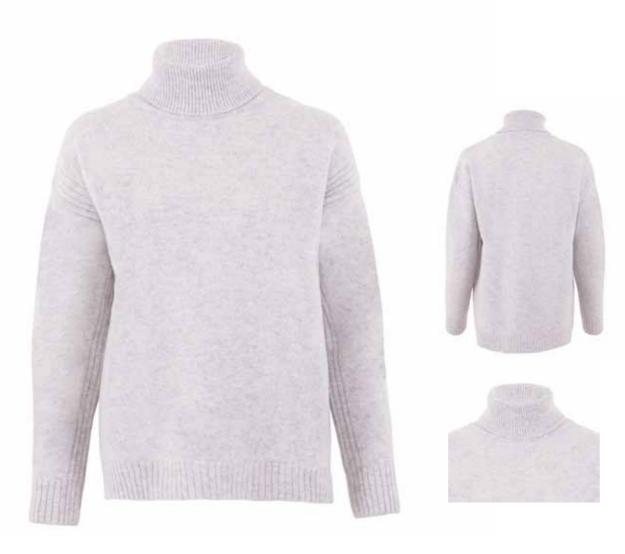

### SUBMARINER ROLL NECK JUMPER

4836A | 100% Merino Wool | 5 Gauge Yarn - Peru Made in Leicestershire, England S | M | L | XL | XXL | 3XL Ribbed cuffs and waistband

### Available in

Black

Ecru Navy

## THE SUBMARINER

MADE IN LEICESTERSHIRE. ENGLAND

Inspired by the handmade jumpers worn by seamen 100 years ago, our 100% merino wool edition of this sweater will allow you to keep warm and comfortable. With its distinctive roll neck design, the Submariner is a timeless wardrobe essential.