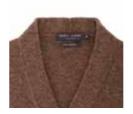

### 100% LAMBSWOOL **V NECK SIX BUTTON CARDIGAN WITH POCKET**

5885A | 100% British Spun Lambswool | 7 Gauge Yarn - Yorkshire, England Made in Leicestershire, England XS | S | M | L | XL | XXL

### Available in

Tobacco

Bespoke Colours Available on Request

Tobacco

Vole