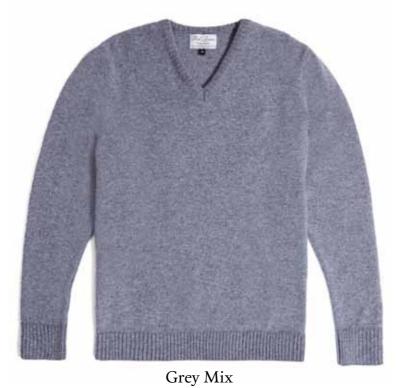

### **WESTON** FINE GAUGE ROLL NECK JUMPER

8006A | 100% Italian Spun Extra-Fine Merino Wool | 12 Gauge Yarn - Italy Made in India XS | S | M | L | XL | XXL Ribbed cuffs and waistband

Black Burgundy Camel Charcoal Dark Navy