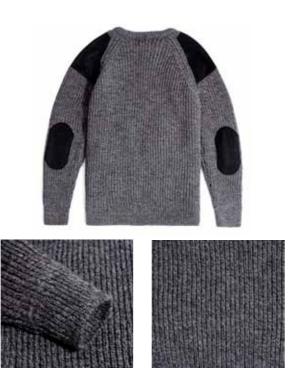

### **HARDY CHUNKY SHOOTING JUMPER WITH SUEDE PATCHES**

4897A | 100% British Wool | 5 gauge Yarn - Great Britain Made in Leicestershire, England  $XS \mid S \mid M \mid L \mid XL \mid XXL \mid XXXL$ 

Grey Tweed