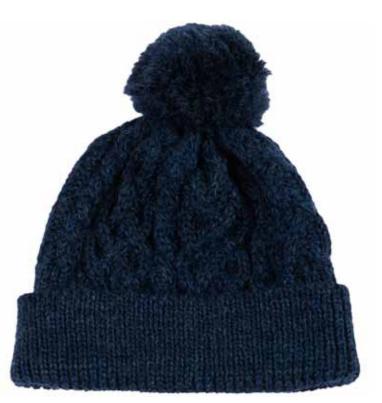

### **UNISEX MERINO WOOL RIBBED BEANIE**

5097A | 100% Extra-Fine Merino Wool 5 Gauge | Unisex | One Size Yarn - Italy Made in Leicestershire, England

### Available in

Charcoal Black Navy Light Grey Grey ACHblack ACHNvy ACHltgrey ACHchgrey

Bespoke Colours Available on Request Please request with no poppers

Light Grey

Navy

Black