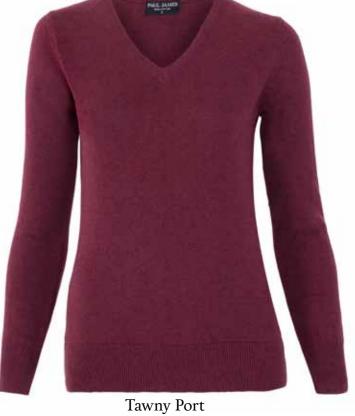

### **V NECK JUMPERS**

2234 | 100% Cotton | 12 Gauge Yarn - India Made in India XS | S | M | L | XL | XXL Ribbed cuffs and waistband

Grey

Port

Blue

Summer colours available in

Blue Ginger

2235 | 100% Cotton | 12 Gauge Yarn - India Made in India XS | S | M | L | XL | XXL Ribbed cuffs and waistband

Available in

Grey

Black Charcoal Navy Moroccan Tawny

Summer colours available in

Ash Grey

74

75

100% COTTON COLLECTION 100% COTTON COLLECTION

Tawny Port