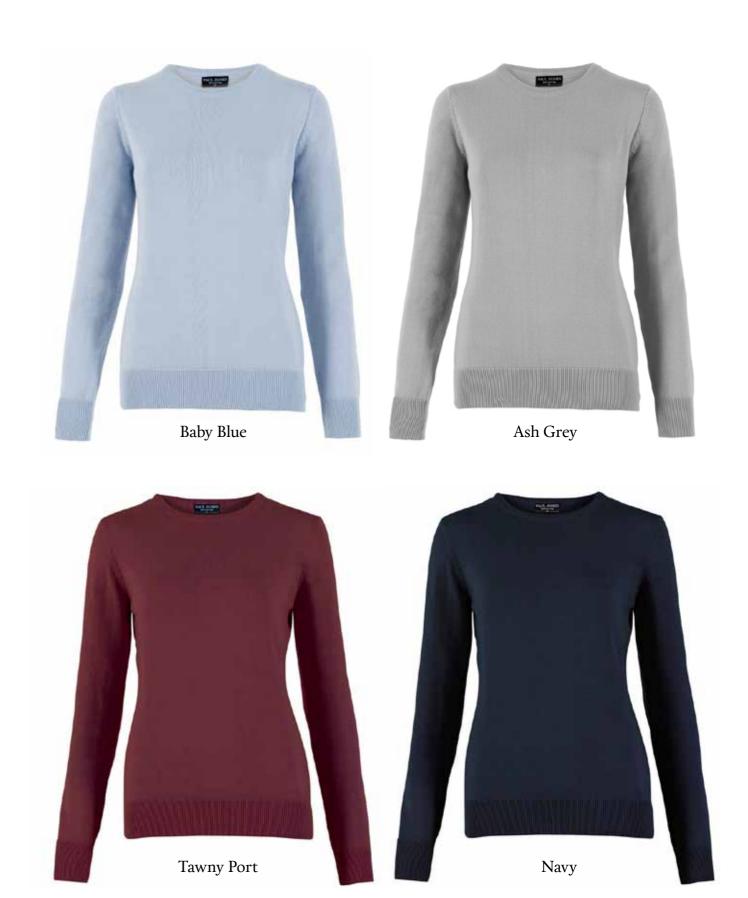

### **HANNAH CREW NECK PURE MERINO JUMPER**

1503 | 100% Extra-Fine Merino Wool | 12 Gauge Yarn - Italy Made in India XS | S | M | L | XL | XXL Ribbed cuffs and waistband

Available in

Black Navy Rose Pink

Bespoke Colours Available on Request