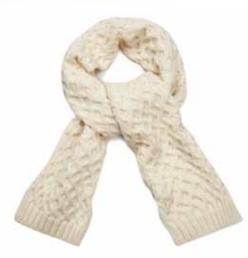

#### MERINO WOOL WIDE RIBBED SCARF

4978B | 100% Chunky Merino Wool | 5 Gauge One size Yarn - Peru Made in Leicestershire, England

#### Also available in

Black Crimson Green

Grey

Navy Mustard

180