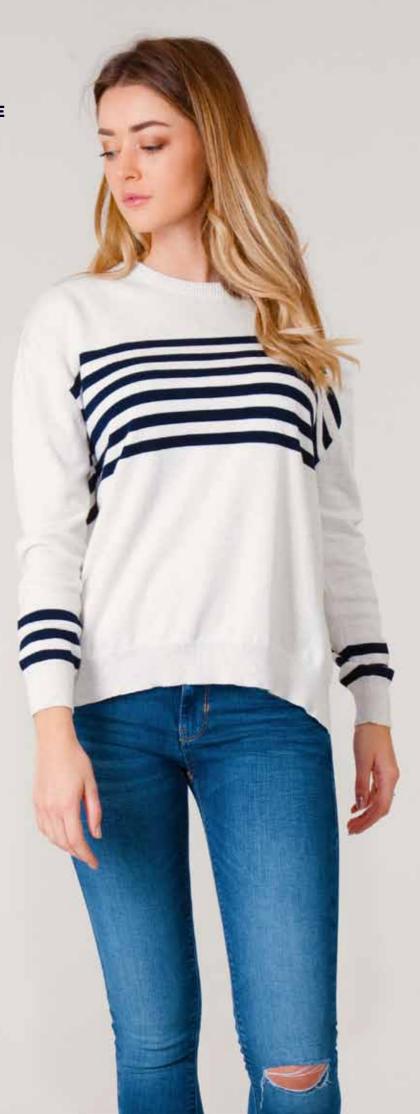

### TARA TRIPLE STRIPE BRETON SWEATER

1672 | 100% Cotton | 12 Gauge Yarn - India Made in India XS | S | M | L | XL | XXL Side Slit Detail

Available in