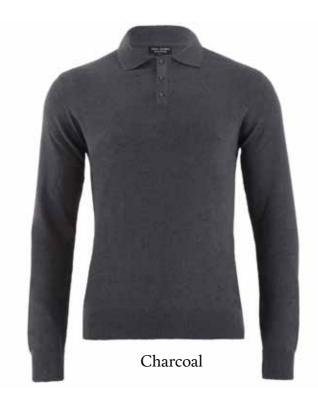

### LONG SLEEVE KNITTED POLO SHIRT

2237 | 100% Cotton | 12 Gauge Yarn - India Made in India XS | S | M | L | XL | XXL Ribbed cuffs and waistband

### Available in

Ash

Grey

Navy

100% COTTON COLLECTION 100% COTTON COLLECTION