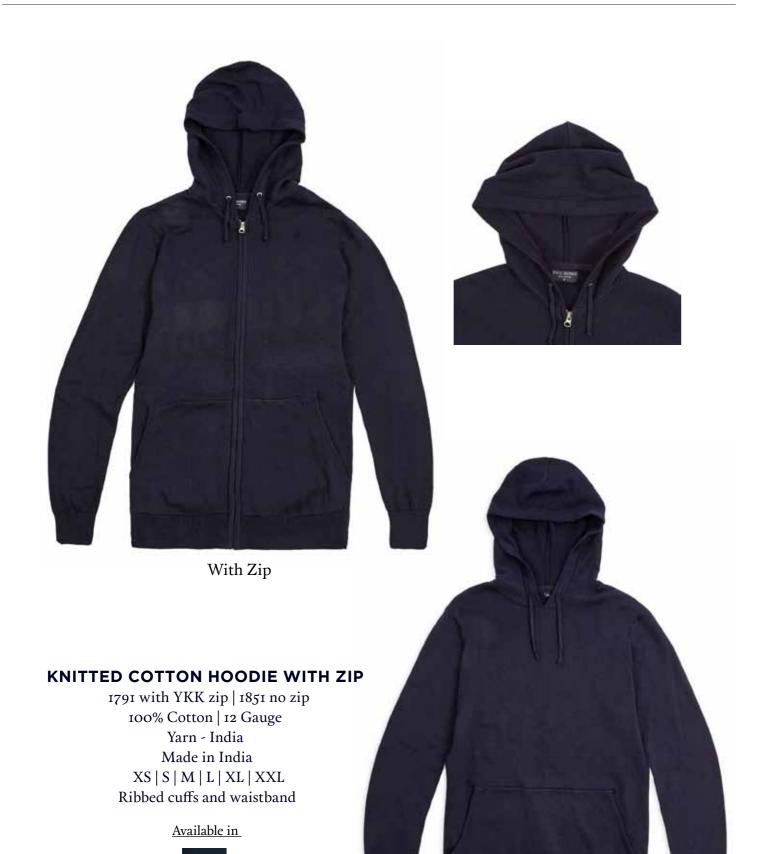

#### **KNITTED COTTON HOODED ZIP THROUGH TOP**

3025 | 100% Cotton | 12 Gauge Yarn - India Made in India XS | S | M | L | XL | XXL

#### Available in

Bespoke Colours Available on Request

#### KNITTED COTTON HOODED TOP

3026 | 100% Cotton | 12 Gauge Yarn - India Made in India XS | S | M | L | XL | XXL

#### Available in

Navy

Bespoke Colours Available on Request