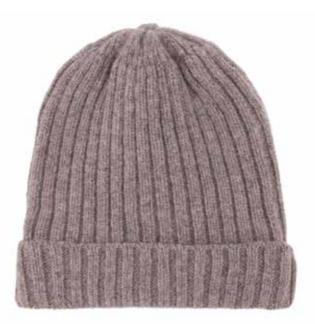

### **UNISEX MERINO WOOL RIBBED BEANIE**

5097A | 100% Extra-Fine Merino Wool 5 Gauge | Unisex | One Size Yarn - Italy Made in Leicestershire, England

### Available in

Charcoal Black Navy Light Grey Grey ACHblack ACHNvy ACHltgrey ACHchgrey

Bespoke Colours Available on Request Please request with no poppers

Light Grey

Navy

Black