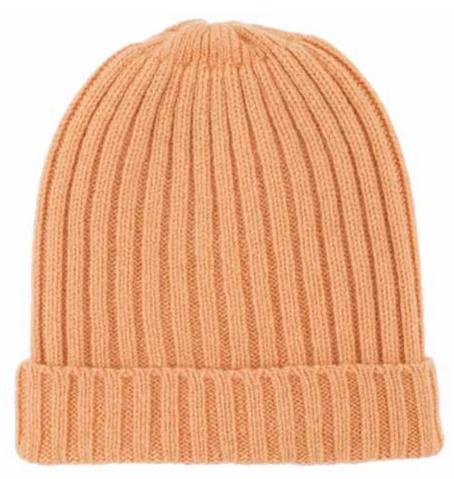

### **UNISEX MERINO WOOL RIBBED BEANIE**

5097A | 100% Extra-Fine Merino Wool 5 Gauge | Unisex | One Size Yarn - Italy Made in Leicestershire, England

### Available in

Charcoal Black Navy Light Grey Grey ACHblack ACHNvy ACHltgrey ACHchgrey

Bespoke Colours Available on Request Please request with no poppers

Light Grey

Navy

Black