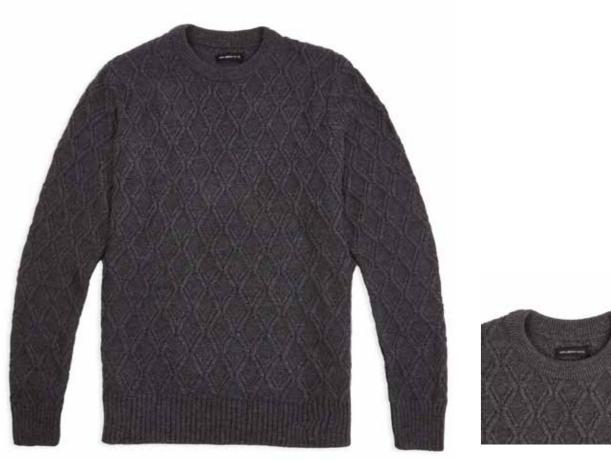

### **CREW NECK COTTON CABLE JUMPER**

1342 | 100% Cotton | 10 Gauge Yarn - India Made in India XS | S | M | L | XL | XXL Ribbed cuffs and waistband

Available in

Grey

Black Charcoal Navy

Breton Sweater