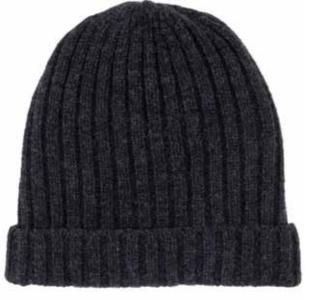

# Unisex Merino Beanie Collection

### **UNISEX MERINO WOOL RIBBED BEANIE**

5097A | 100% Extra-Fine Merino Wool 5 Gauge | Unisex | One Size Yarn - Italy Made in Leicestershire, England

### Available in

Charcoal Black Navy Light Grey Grey ACHblack ACHNvy ACHltgrey ACHchgrey

Bespoke Colours Available on Request Please request with no poppers

Light Grey

Navy

Black