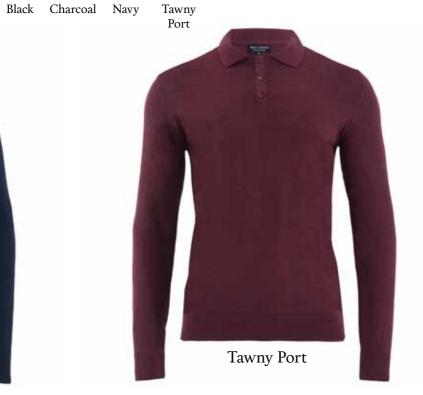

### LONG SLEEVE KNITTED POLO SHIRT

2237 | 100% Cotton | 12 Gauge Yarn - India Made in India XS | S | M | L | XL | XXL Ribbed cuffs and waistband

### Available in

Ash

Grey

Navy

100% COTTON COLLECTION 100% COTTON COLLECTION