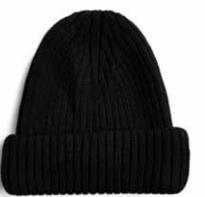

### **UNISEX MERINO WOOL RIBBED BEANIE**

5097A | 100% Extra-Fine Merino Wool 5 Gauge | Unisex | One Size Yarn - Italy Made in Leicestershire, England

### Available in

Charcoal Black Navy Light Grey Grey ACHblack ACHNvy ACHltgrey ACHchgrey

Bespoke Colours Available on Request Please request with no poppers

Light Grey

Navy

Black