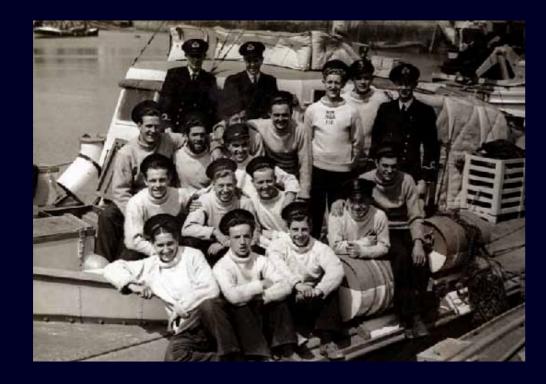

## THE SUBMARINER

MADE IN LEICESTERSHIRE. ENGLAND

Inspired by the handmade jumpers worn by seamen 100 years ago, our 100% merino wool edition of this sweater will allow you to keep warm and comfortable. With its distinctive roll neck design, the Submariner is a timeless wardrobe essential.