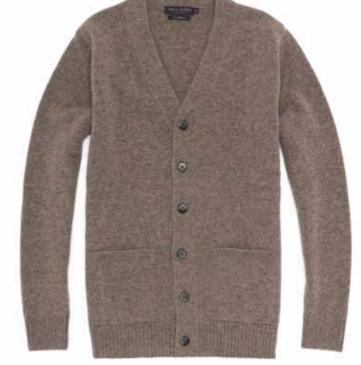

### 100% LAMBSWOOL **V NECK SIX BUTTON CARDIGAN WITH POCKET**

5885A | 100% British Spun Lambswool | 7 Gauge Yarn - Yorkshire, England Made in Leicestershire, England XS | S | M | L | XL | XXL

### Available in

Tobacco

Bespoke Colours Available on Request

Tobacco

Vole