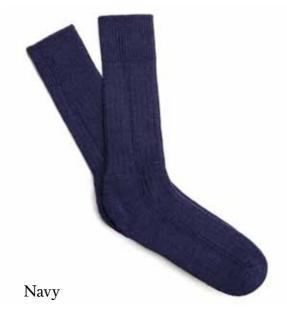

### **UNISEX ALPACA WALKING SOCKS**

1006A | 75% Alpaca 25% Nylon UK Size 4-7 | 8-10 | 11-13 (cream only) Yarn - Peru Made in Leicestershire, England

# Alpaca Everyday Socks

Brown

Navy

Black