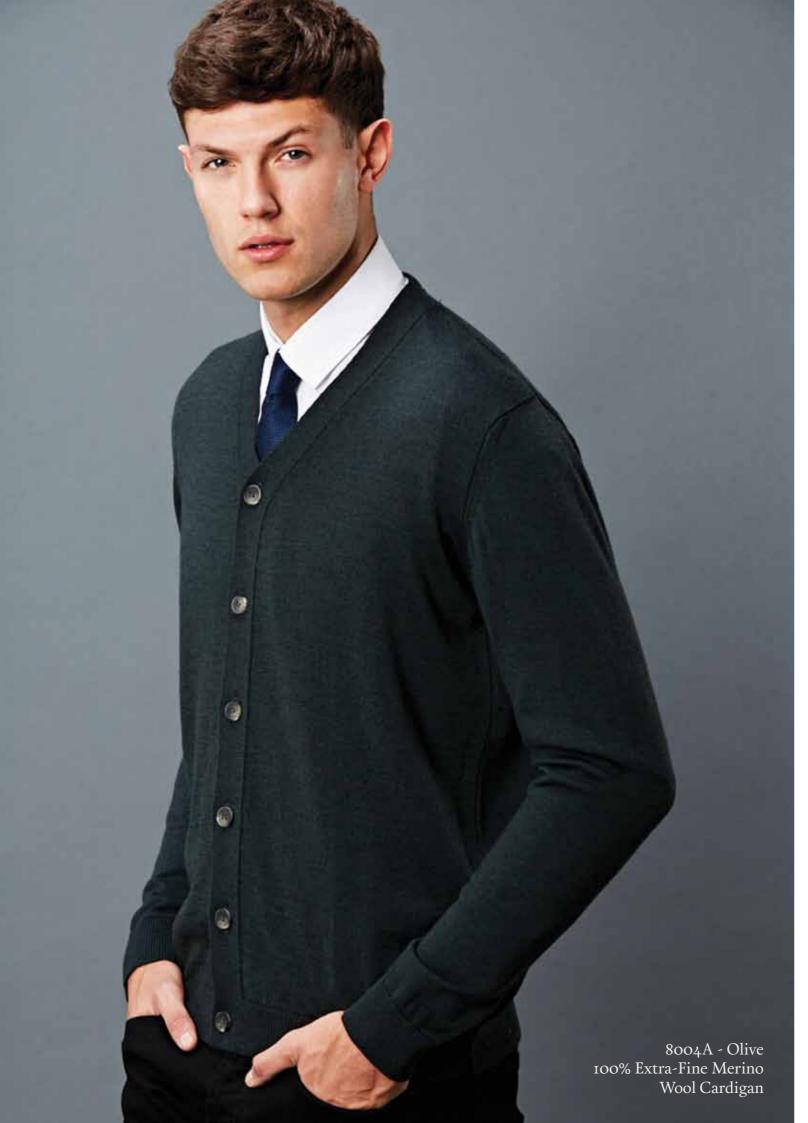

### RAVENSDALE LIGHTWEIGHT MENS CARDIGAN

8004A | 100% Extra-Fine Merino Wool | 12 Gauge
Yarn - Italy
Made in India
XS | S | M | L | XXL
Ribbed cuffs and waistband

Available in

Dark Olive Navy