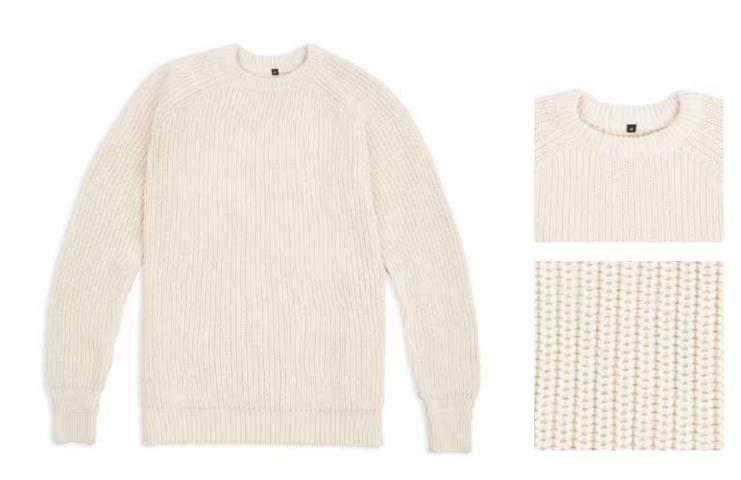

### **100% COTTON**

The use of cotton in clothing dates back to prehistoric times. Knitted cotton is light, soft, absorbent and breathable. Making cotton the ideal natural fibre yarn for warmer climates.