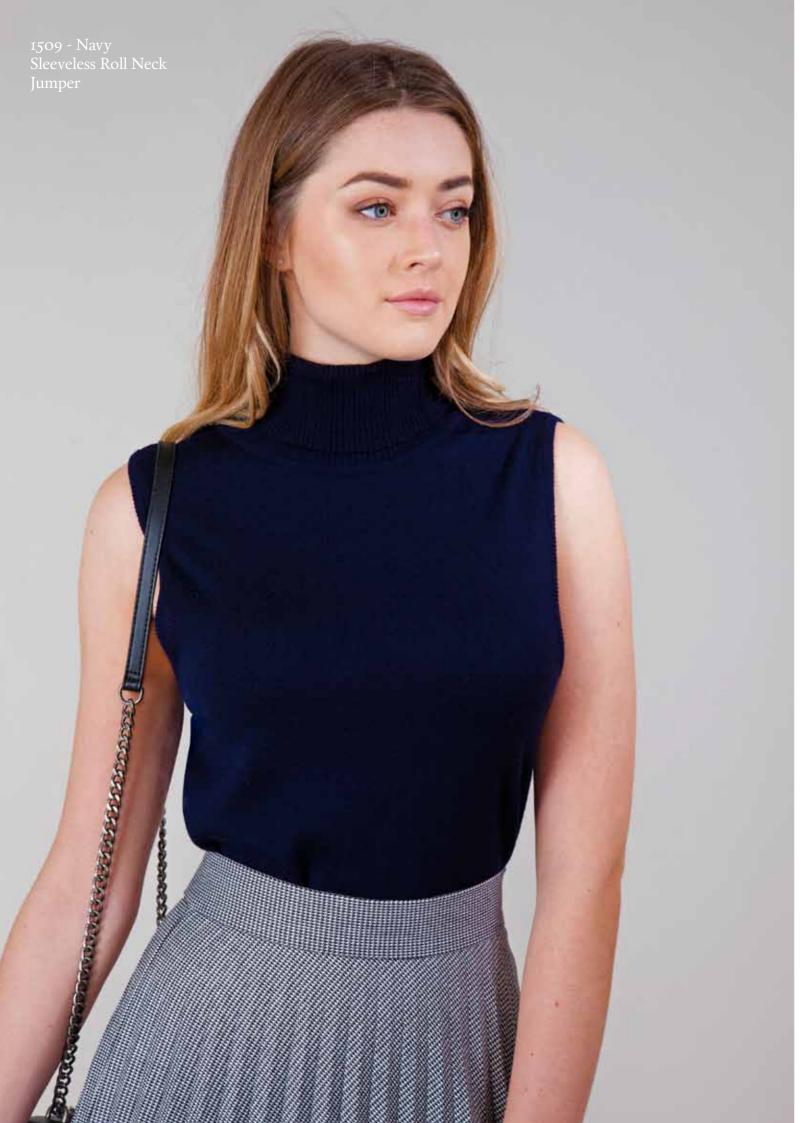

#### **HELENA SLEEVELESS ROLL NECK JUMPER**

1509 | 100% Extra-Fine Merino Wool | 12 Gauge Yarn - Italy Made in India XS | S | M | L | XL | XXL Ribbed cuffs and waistband

#### Available in

Bespoke Colours Available on Request

The Helena style is knitted with a luxurious extra-fine merino wool. Pair with the Hermonie merino skirt for a sophisticated look or wear yours solo or layered over shirts with a coat for added style.