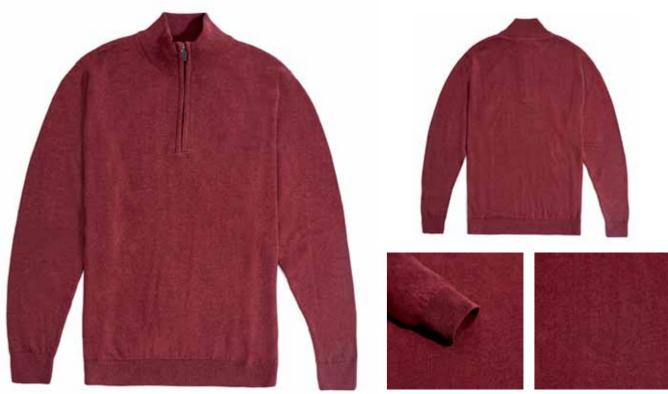

### **HEAVYWEIGHT QUARTER ZIP COTTON JUMPER**

1576 | 100% Cotton | 7 Gauge

Yarn - India

Made in India

XS | S | M | L | XXL | XXL

Ribbed cuffs and waistband. YKK zip.

### Available in

Black Charcoal Navy

71