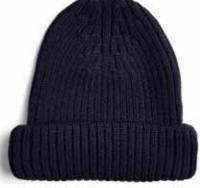

### **UNISEX MERINO WOOL RIBBED BEANIE**

5097A | 100% Extra-Fine Merino Wool 5 Gauge | Unisex | One Size Yarn - Italy Made in Leicestershire, England

### Available in

Charcoal Black Navy Light Grey Grey ACHblack ACHNvy ACHltgrey ACHchgrey

Bespoke Colours Available on Request Please request with no poppers

Light Grey

Navy

Black