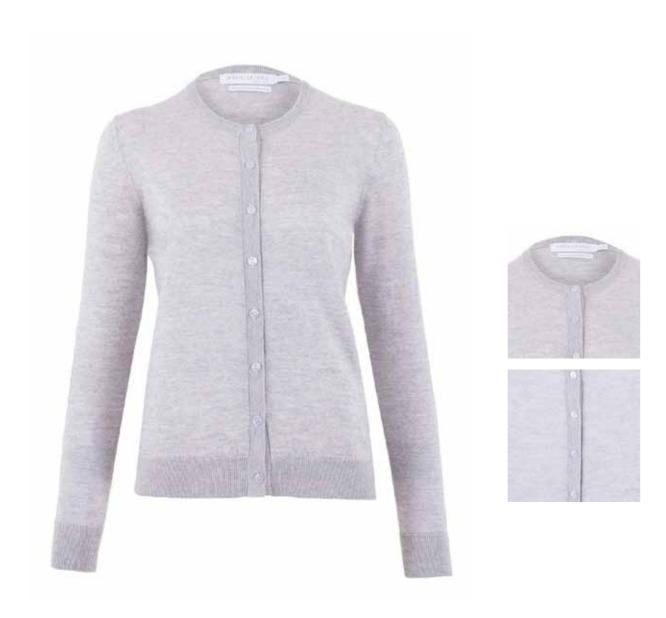

### CREW NECK MERINO WOOL CARDIGAN

8029 | 100% Extra-Fine Merino Wool | 14 Gauge
Yarn - Italy
Made in India
XS | S | M | L | XXL
Ribbed cuffs and waistband

#### Available in

Bespoke Colours Available on Request