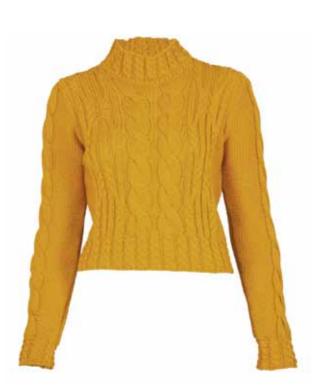

### **VINTAGE CABLE CROP JUMPER**

4705A | 100% Merino Wool | 5 Gauge Yarn - Peru Made in Leicestershire, England S | M | L | XL Ribbed cuffs and waistband

Black

Ecru Mustard