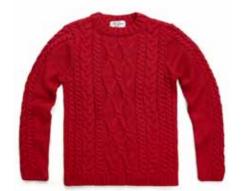

### **ANDERSON** MEN'S MERINO WOOL ARAN JUMPER

4842A | 100% Merino Wool | 5 Gauge Yarn - Peru Made in Leicestershire, England XS | S | M | L | XL | XXL | 3XL

Grey Ecru

The Chunky Merino Breton Jumper