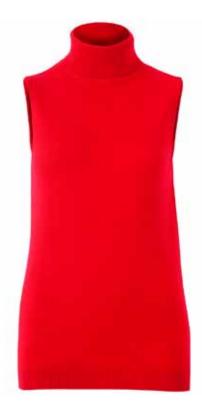

#### **HELENA SLEEVELESS ROLL NECK JUMPER**

1509 | 100% Extra-Fine Merino Wool | 12 Gauge Yarn - Italy Made in India XS | S | M | L | XL | XXL Ribbed cuffs and waistband

#### Available in

Bespoke Colours Available on Request

The Helena style is knitted with a luxurious extra-fine merino wool. Pair with the Hermonie merino skirt for a sophisticated look or wear yours solo or layered over shirts with a coat for added style.