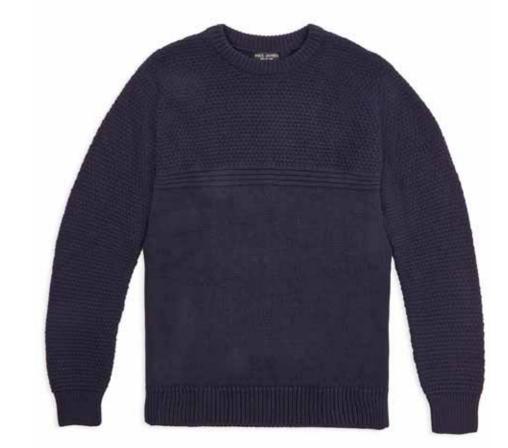

## MID-WEIGHT COTTON SUMMER MOSS STITCH JUMPER

1847 | 100% Cotton | 7 Gauge
Yarn - India
Made in India
XS | S | M | L | XXL | XXL
Ribbed cuffs and waistband

Available in

Navy

Bespoke Colours Available on Request