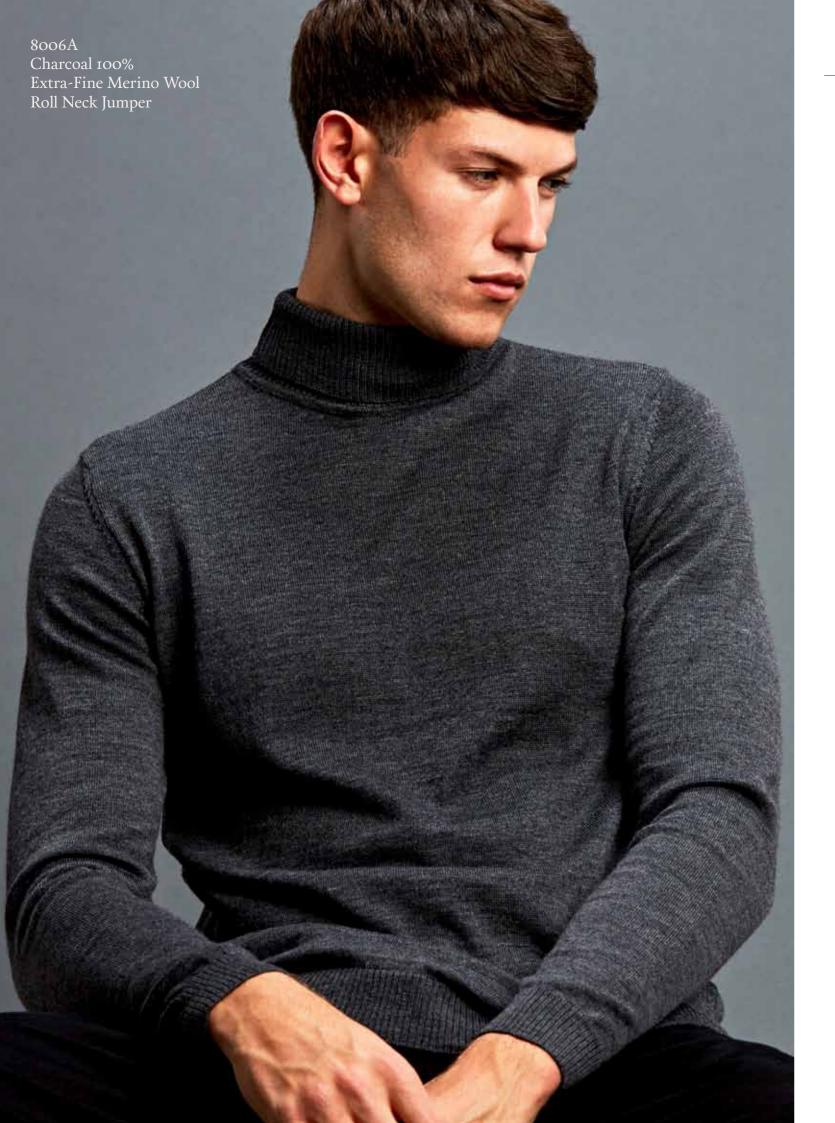

### **WESTON** FINE GAUGE ROLL NECK JUMPER

8006A | 100% Italian Spun Extra-Fine Merino Wool | 12 Gauge Yarn - Italy Made in India XS | S | M | L | XL | XXL Ribbed cuffs and waistband

Black Burgundy Camel Charcoal Dark Navy