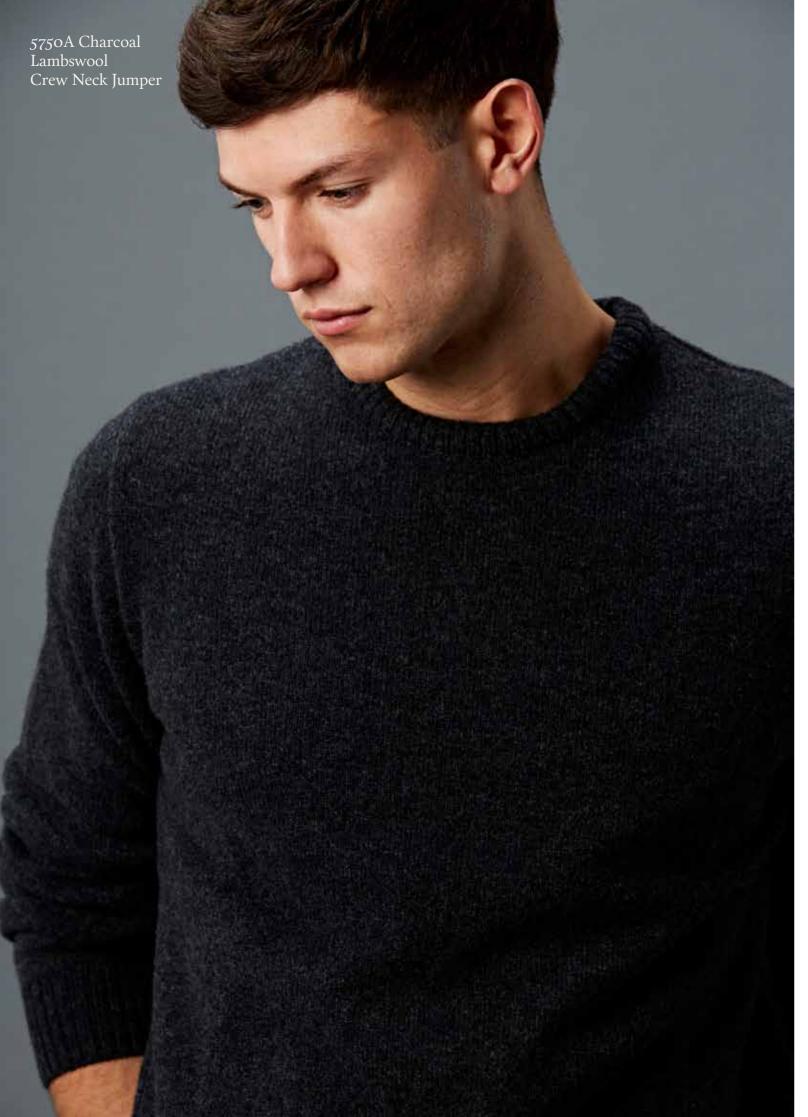

## 100% LAMBSWOOL CREW NECK JUMPER

5750A - Crew Neck 100% British Spun Lambswool | 7 Gauge Yarn - Yorkshire, England Made in Leicestershire, England XS | S | M | L | XXL

Bespoke Colours Available on Request

Black Grape