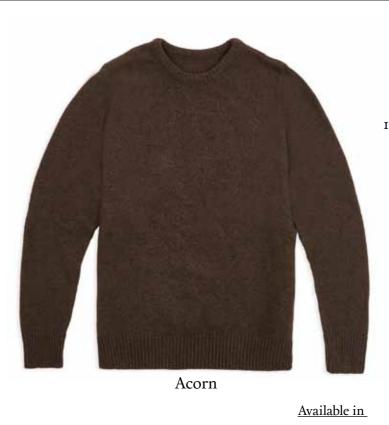

### 100% LAMBSWOOL **V NECK JUMPER**

5751A - V-Neck 100% British Spun Lambswool | 7 Gauge Yarn - Yorkshire, England Made in Leicestershire, England XS | S | M | L | XL | XXL

### Available in

Black Grape Acorn