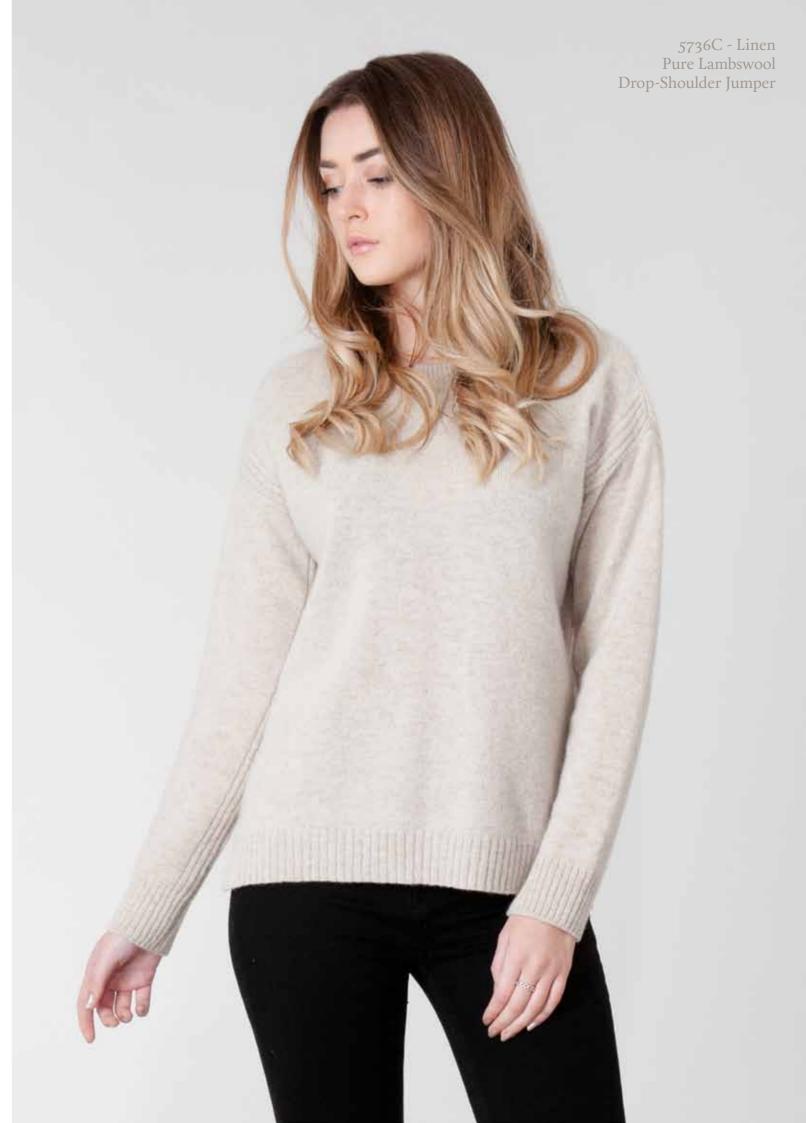

### PURE LAMBSWOOL DROP-SHOULDER JUMPER

5736C | 100% British Spun Lambswool | 7 Gauge Yarn - Yorkshire, England Made in Leicestershire, England XS | S | M | L | XL | XXL Relaxed Fit | Drop Shoulder | Rib detail Ribbed cuffs and waistband

Linen Oxford Pearl Poppy Blue Grey Melange

Relaxed Fit Roll Neck Jumper Made to order 6-8 weeks

Made to order 6-8 weeks