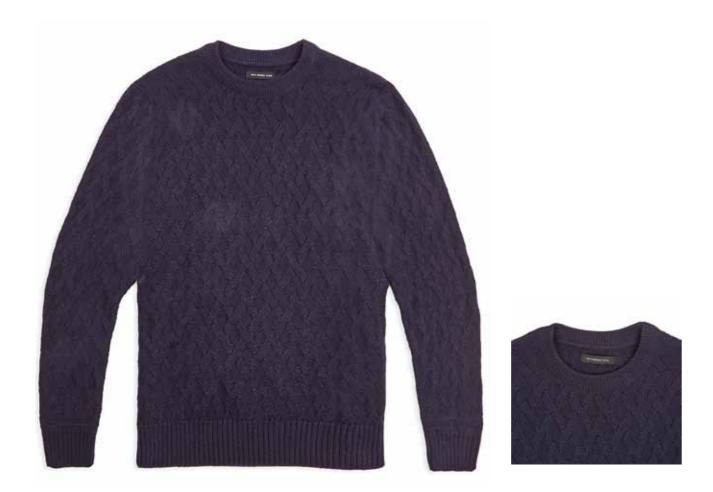

## Textured Extra-Fine Merino Wool Jumper

## TEXTURED EXTRA-FINE MERINO WOOL JUMPER

1862 | 100% Italian Spun Extra-Fine Merino Wool | 7 Gauge
Yarn - Italy
Made in India
XS | S | M | L | XXL
Ribbed cuffs and waistband

Available in

Bespoke Colours Available on Request