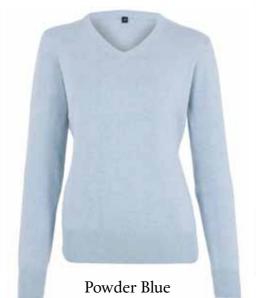

### 100% LAMBSWOOL

SPUN IN YORKSHIRE. MADE IN ENGLAND

Our British spun lambswool is supplied by the firm Z. Hinchliffe & Sons, a recognized high-quality brand with an important heritage that began in 1766. The union between Z Hinchliffe and Paul James guarantees maximum comfort and quality, leaving you with the reassurance that your money is being invested into a worthy garment.

### 100% BRITISH LAMBSWOOL COLLECTION

### PURE LAMBSWOOL DROP-SHOULDER JUMPER

5736C | 100% British Spun Lambswool | 7 Gauge Yarn - Yorkshire, England Made in Leicestershire, England XS | S | M | L | XL | XXL Relaxed Fit | Drop Shoulder | Rib detail Ribbed cuffs and waistband

Linen Oxford Pearl Poppy Blue Grey Melange

Relaxed Fit Roll Neck Jumper Made to order 6-8 weeks

Made to order 6-8 weeks