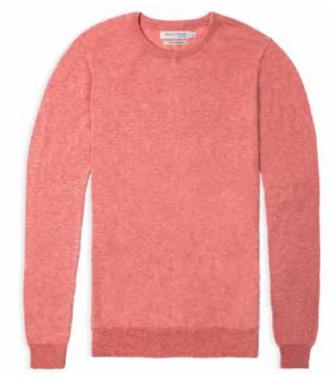

### **100% COTTON**

The use of cotton in clothing dates back to prehistoric times. Knitted cotton is light, soft, absorbent and breathable. Making cotton the ideal natural fibre yarn for warmer climates.