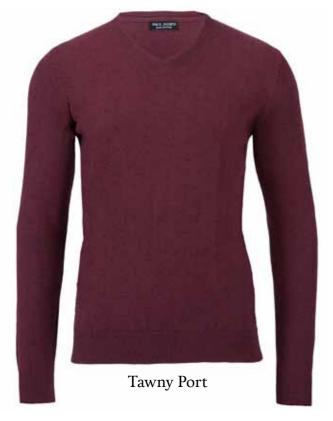

## HEAVYWEIGHT COTTON SUBMARINER ROLL NECK JUMPER

2195 | 100% Cotton | 5 Gauge Yarn - India Made in India XS | S | M | L | XL | XXL Ribbed cuffs and waistband

### Available in

70

Tawny Port