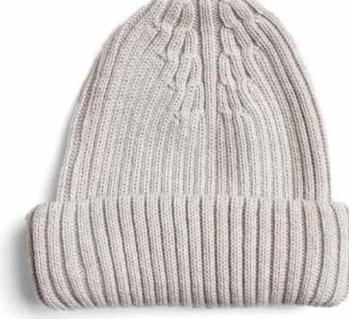

# INTERCHANGEABLE B O B B L E H A T S

MADE IN LEICESTERSHIRE. ENGLAND

Our interchangeable collection of Italian spun extra fine merino wool and cashmere ribbed beanies are made in our factory in Leicestershire, England. The fibres provide an outstanding wear, are breathable and luxuriously soft. Mix and match with our pom poms to create a unique look for your brand.

### Classic Merino Hats

Available with or without poppers

#### **CLASSIC MERINO HATS**

100% Extra-Fine Italian Merino Wool | Made in England | One Size

Available with or without poppers

Bespoke Colours Available on Request

164