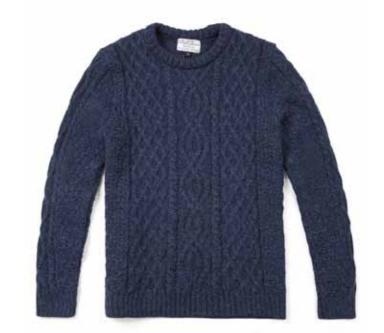

The Modern Chunky Merino Wool Cable Knit Jumper

## THE MODERN CHUNKY MERINO WOOL CABLE KNIT JUMPER

4861A | 100% Merino Wool | 5 Gauge Yarn - Peru Made in Leicestershire, England XS | S | M | L | XL | XXL Ribbed cuffs and waistband

Available in

Ecru