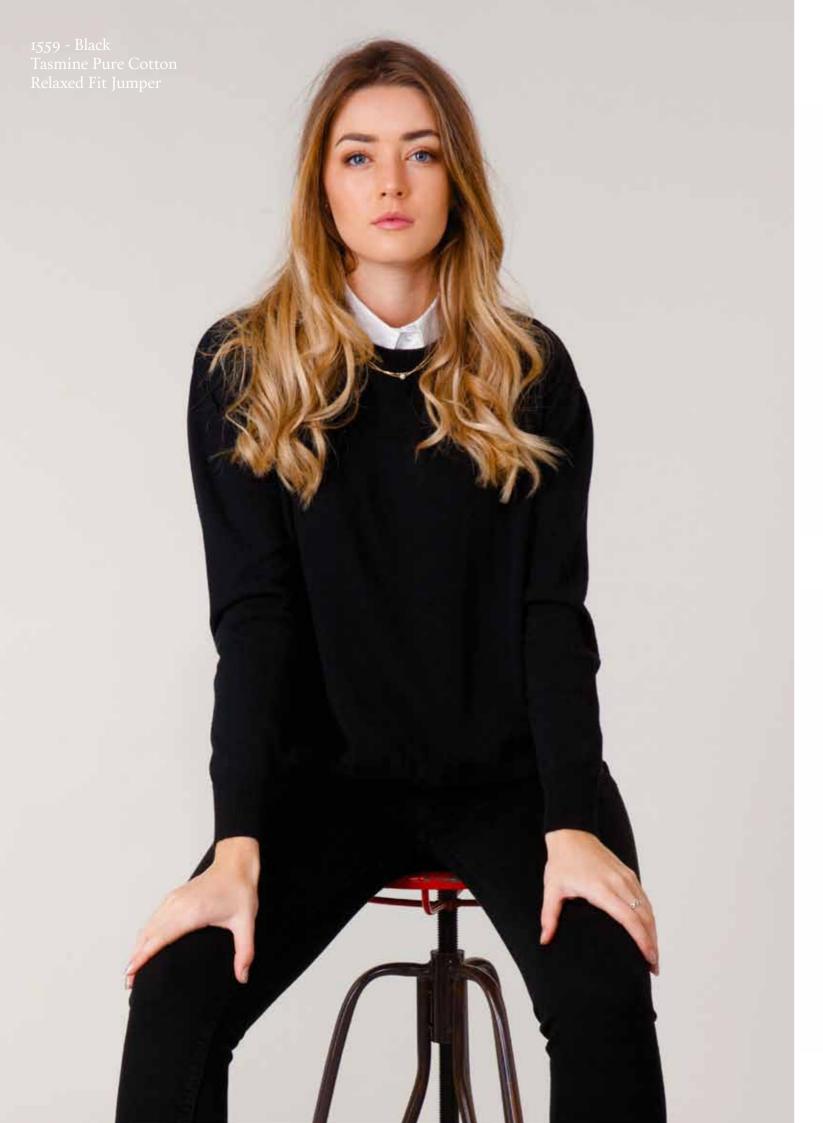

## TASMINE PURE COTTON RELAXED FIT JUMPER

1559 | 100% Cotton | 12 Gauge Yarn - India Made in India XS | S | M | L | XL | XXL Side Slit Detail

Black L

Light Navy Grey