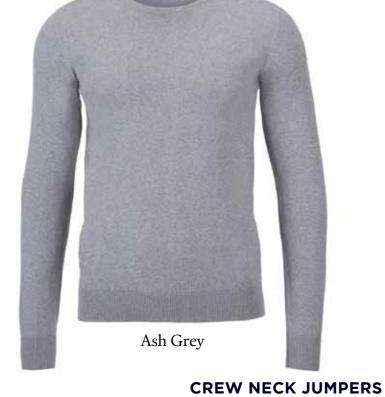

### **ROLL NECK COTTON JUMPER**

2212 | 100% Ultra-Fine Cotton | 14 Gauge Yarn - India Made in India XS | S | M | L | XXL Ribbed cuffs and waistband

Available in

Ash F Grey