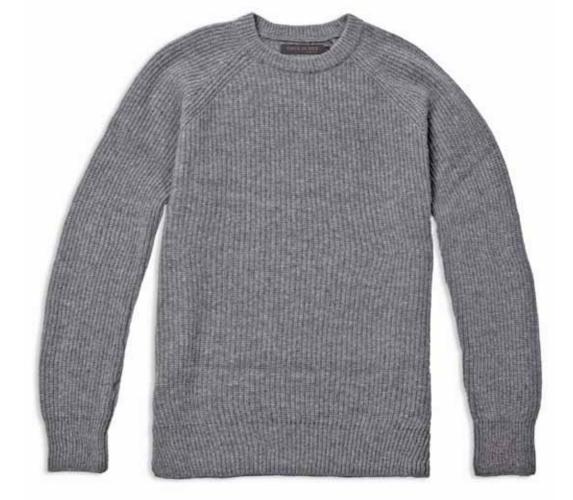

#### 100% LAMBSWOOL

Cool hand wash only
Wash inside out with similar colours
Minimum agitation
Do not twist or wring
Reshape whilst damp
Dry Flat