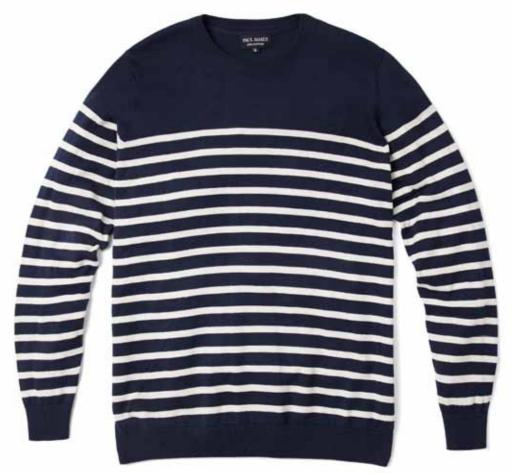

### CREW NECK COTTON LONG SLEEVE STRIPED TOP

3024 | 100% Cotton | 14 Gauge Yarn - India Made in India XS | S | M | L | XL | XXL