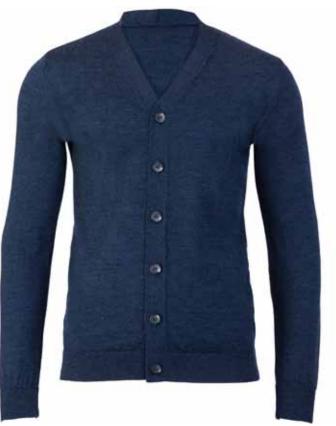

### 100% LAMBSWOOL **V NECK SIX BUTTON CARDIGAN WITH POCKET**

5885A | 100% British Spun Lambswool | 7 Gauge Yarn - Yorkshire, England Made in Leicestershire, England XS | S | M | L | XL | XXL

### Available in

Tobacco

Bespoke Colours Available on Request

Tobacco

Vole