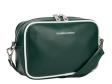

# MOUVEMENT LUCIE BARREL CROSS BODY -CLAUDIA CANOV

84527 Green-White Colours: Black-White, Green-White, Navy-White

Black-White

Green-White

ROCKLIT BUM BAG

84509 Green-White Colours: Black-White, Green-White, Navy-White