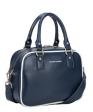

# MOUVEMENT LUCIE BARREL CROSS BODY -CLAUDIA CANOV

84527 Green-White Colours: Black-White, Green-White, Navy-White

Black-White

Green-White

ROCKLIT BUM BAG

84509 Green-White Colours: Black-White, Green-White, Navy-White