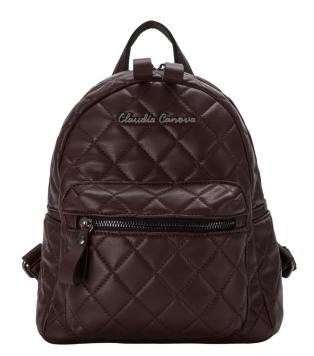

## QUINTA

ANII XS QUILTED BACKPACK

84529 Burgundy Colours: Black, Burgundy, Gold

Black

Burgundy