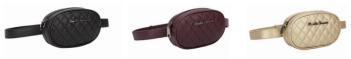

## QUINTA

EMI QUILTED BELT BAG

84531 Gold Colours: Black, Burgundy, Gold

Black

Burgundy

Gold