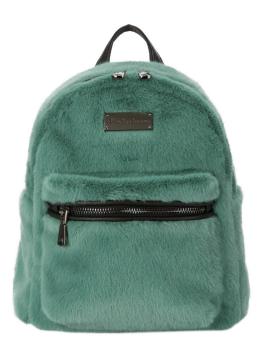

### **TEDDIE** ANII XS BACKPACK

82256 Light Green Colours: Black, Light-Green, Soft-Pink

Black

Light-Green

Soft-Pink