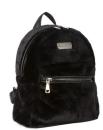

### **TEDDIE** ANII XS BACKPACK

82256 Light Green Colours: Black, Light-Green, Soft-Pink

Black

Light-Green

Soft-Pink