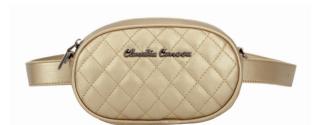

## QUINTA

EMI QUILTED BELT BAG

84531 Gold Colours: Black, Burgundy, Gold

Black

Burgundy

Gold