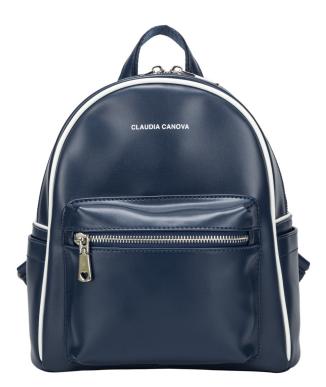

### **TEDDIE** ANII XS BACKPACK

82256 Light Green Colours: Black, Light-Green, Soft-Pink

Black

Light-Green

Soft-Pink