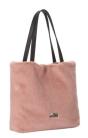

### **TEDDIE** ANII XS BACKPACK

82256 Light Green Colours: Black, Light-Green, Soft-Pink

Black

Light-Green

Soft-Pink