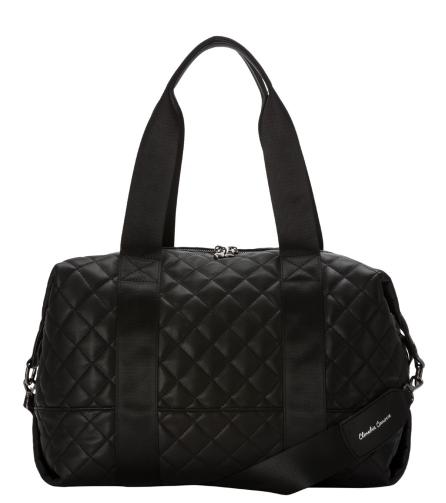

## QUINTA

DELA QUILTED HOLDALL

84530 Black Colours: Black, Burgundy, Gold

Black

Burgundy