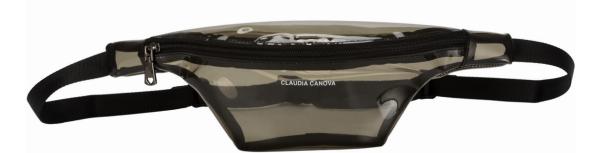

### **ZOA** ROCKLIT BUM BAG

84537 Grey Colours: Grey, Leopard, Pink

Grey

Leopard

Pink