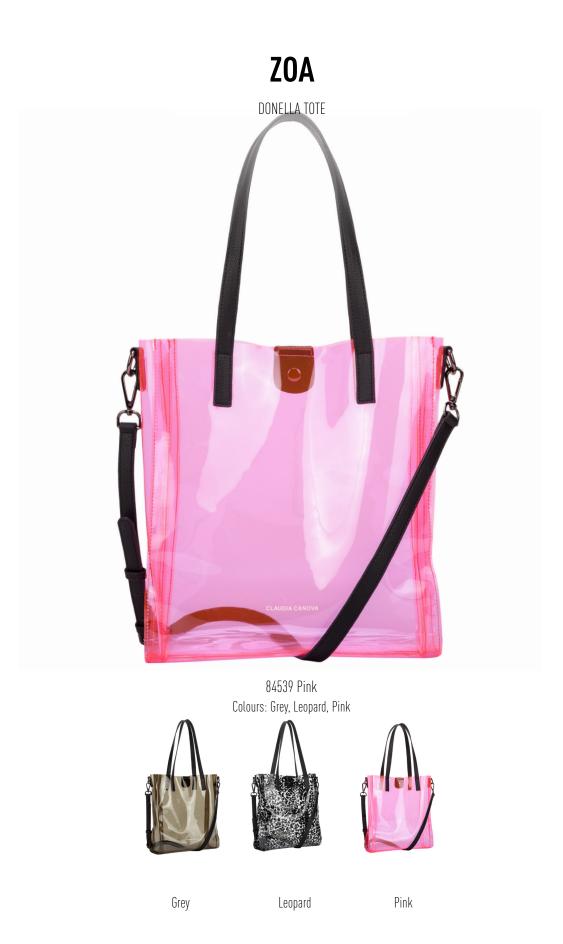

### ZOA

ANII XS BACKPACK

CROSS BODY BAG

84536 Leopard Colours: Grey, Leopard, Pink

84538 Grey Colours: Grey, Leopard, Pink

Grey

Leopard

Pink

Grey

Leopard

Pink