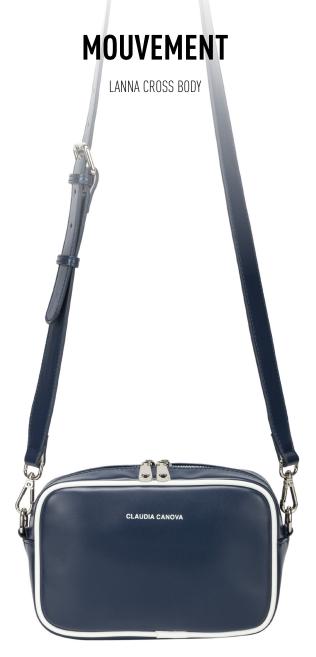

# MOUVEMENT LUCIE BARREL CROSS BODY -CLAUDIA CANOV

84527 Green-White Colours: Black-White, Green-White, Navy-White

Black-White

Green-White

ROCKLIT BUM BAG

84509 Green-White Colours: Black-White, Green-White, Navy-White