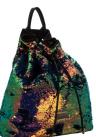

### ZOA

ANII XS BACKPACK

CROSS BODY BAG

84536 Leopard Colours: Grey, Leopard, Pink

84538 Grey Colours: Grey, Leopard, Pink

Grey

Leopard

Pink

Grey

Leopard

Pink