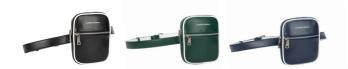

# MOUVEMENT LUCIE BARREL CROSS BODY -CLAUDIA CANOV

84527 Green-White Colours: Black-White, Green-White, Navy-White

Black-White

Green-White

ROCKLIT BUM BAG

84509 Green-White Colours: Black-White, Green-White, Navy-White