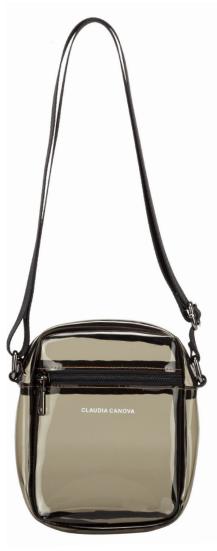

### ZOA

ANII XS BACKPACK

CROSS BODY BAG

84536 Leopard Colours: Grey, Leopard, Pink

84538 Grey Colours: Grey, Leopard, Pink

Grey

Leopard

Pink