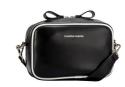

# MOUVEMENT LUCIE BARREL CROSS BODY -CLAUDIA CANOV

84527 Green-White Colours: Black-White, Green-White, Navy-White

Black-White

Green-White

ROCKLIT BUM BAG

84509 Green-White Colours: Black-White, Green-White, Navy-White