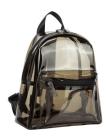

ANII XS BACKPACK

84533 Pink-Blue Colours: Gold, Pewter, Pink-Blue

Gold

Pewter

Pink-Blue

ANII XS BACKPACK

84505 Navy-White Colours: Black-White, Green-White, Navy-White

Black-White

### ZOA

ANII XS BACKPACK

CROSS BODY BAG

84536 Leopard Colours: Grey, Leopard, Pink

84538 Grey Colours: Grey, Leopard, Pink

Grey

Leopard

Pink