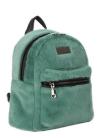

### **TEDDIE** ANII XS BACKPACK

82256 Light Green Colours: Black, Light-Green, Soft-Pink

Black

Light-Green

Soft-Pink