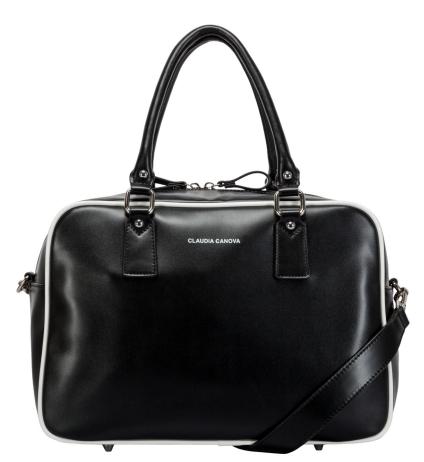

## QUINTA

DELA QUILTED HOLDALL

84530 Black Colours: Black, Burgundy, Gold

Black

Burgundy