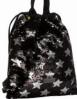

Pink-Blue

Pink Zebra

ROCKLIT BUM BAG

84544 Silver Star Colours: Gold, Pewter, Pink-Blue, Pink Zebra, Silver Star

Gold

Pewter

Pink-Blue

Pink Zebra