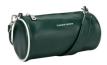

# MOUVEMENT LUCIE BARREL CROSS BODY -CLAUDIA CANOV

84527 Green-White Colours: Black-White, Green-White, Navy-White

Black-White

Green-White

ROCKLIT BUM BAG

84509 Green-White Colours: Black-White, Green-White, Navy-White