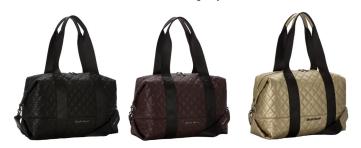

## QUINTA

DELA QUILTED HOLDALL

84530 Black Colours: Black, Burgundy, Gold

Black

Burgundy