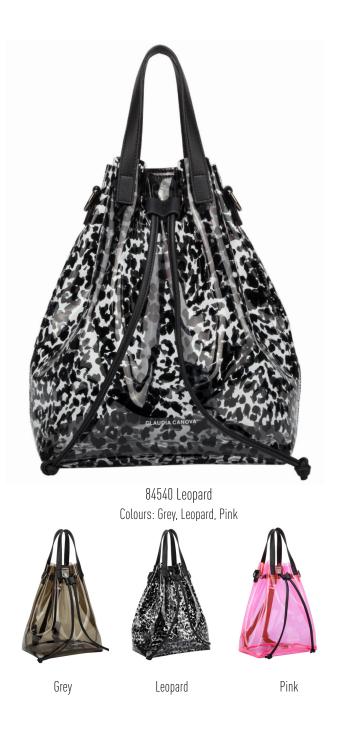

### ZOA

ANII XS BACKPACK

CROSS BODY BAG

84536 Leopard Colours: Grey, Leopard, Pink

84538 Grey Colours: Grey, Leopard, Pink

Grey

Leopard

Pink

Grey

Leopard

Pink