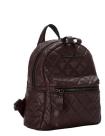

## QUINTA

ANII XS QUILTED BACKPACK

84529 Burgundy Colours: Black, Burgundy, Gold

Black

Burgundy