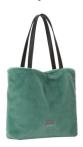

### **TEDDIE** ANII XS BACKPACK

82256 Light Green Colours: Black, Light-Green, Soft-Pink

Black

Light-Green

Soft-Pink