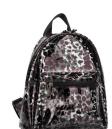

### ZOA

ANII XS BACKPACK

CROSS BODY BAG

84536 Leopard Colours: Grey, Leopard, Pink

84538 Grey Colours: Grey, Leopard, Pink

Grey

Leopard

Pink

Grey

Leopard

Pink