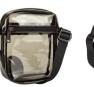

### ZOA

ANII XS BACKPACK

CROSS BODY BAG

84536 Leopard Colours: Grey, Leopard, Pink

84538 Grey Colours: Grey, Leopard, Pink

Grey

Leopard

Pink