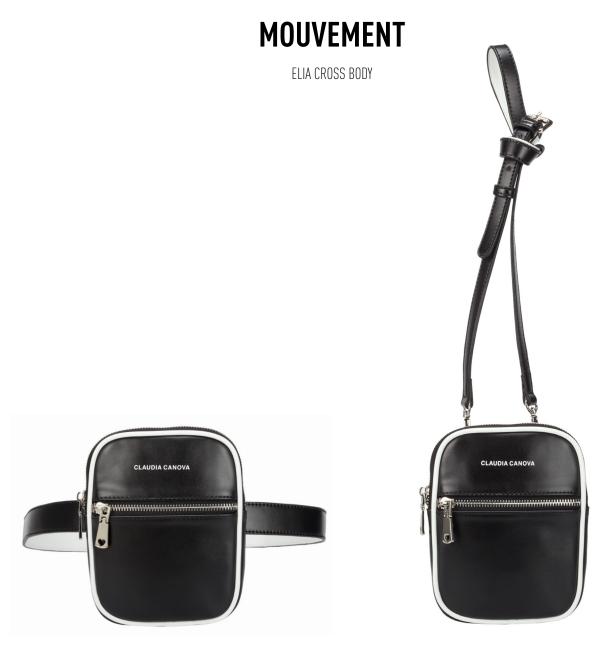

# MOUVEMENT LUCIE BARREL CROSS BODY -CLAUDIA CANOV

84527 Green-White Colours: Black-White, Green-White, Navy-White

Black-White

Green-White

ROCKLIT BUM BAG

84509 Green-White Colours: Black-White, Green-White, Navy-White