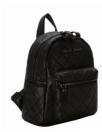

## QUINTA

ANII XS QUILTED BACKPACK

84529 Burgundy Colours: Black, Burgundy, Gold

Black

Burgundy