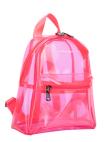

### ZOA

ANII XS BACKPACK

CROSS BODY BAG

84536 Leopard Colours: Grey, Leopard, Pink

84538 Grey Colours: Grey, Leopard, Pink

Grey

Leopard

Pink

Grey

Leopard

Pink