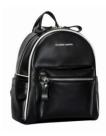

### **TEDDIE** ANII XS BACKPACK

82256 Light Green Colours: Black, Light-Green, Soft-Pink

Black

Light-Green

Soft-Pink