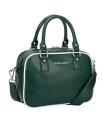

# MOUVEMENT LUCIE BARREL CROSS BODY -CLAUDIA CANOV

84527 Green-White Colours: Black-White, Green-White, Navy-White

Black-White

Green-White

ROCKLIT BUM BAG

84509 Green-White Colours: Black-White, Green-White, Navy-White