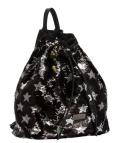

Pink-Blue

Pink Zebra

ROCKLIT BUM BAG

84544 Silver Star Colours: Gold, Pewter, Pink-Blue, Pink Zebra, Silver Star

Gold

Pewter

Pink-Blue

Pink Zebra