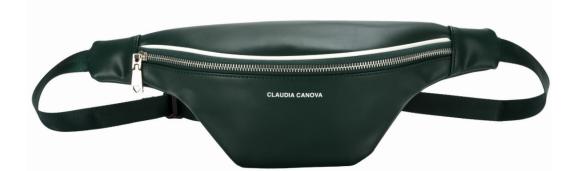

# TEDDIE

SYNTHIA BUM BAG

84541 Black Colours: Black, Light-Green, Soft-Pink

Black

Light-Green

Soft-Pink

82259 Soft Pink Colours: Black, Light-Green, Soft-Pink

Black