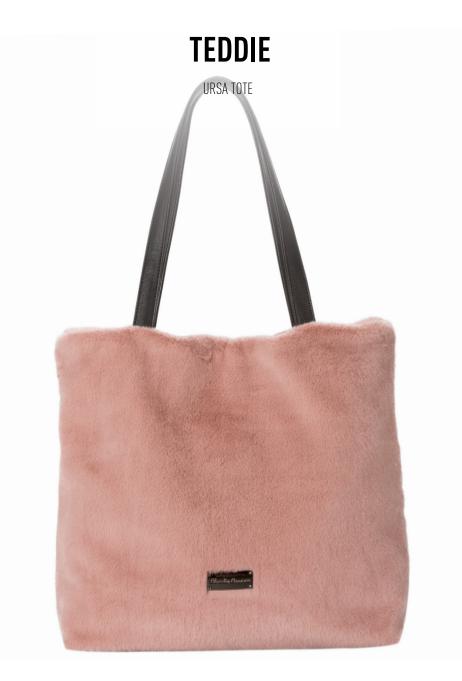

### **TEDDIE** ANII XS BACKPACK

82256 Light Green Colours: Black, Light-Green, Soft-Pink

Black

Light-Green

Soft-Pink