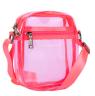

### **ZOA** ROCKLIT BUM BAG

84537 Grey Colours: Grey, Leopard, Pink

Grey

Leopard

Pink