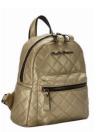

## QUINTA

ANII XS QUILTED BACKPACK

84529 Burgundy Colours: Black, Burgundy, Gold

Black

Burgundy