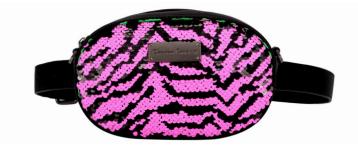

Gold

Pewter

Pink-Blue

Pink Zebra

EMI BELT BAG

84532 Pink Zebra Colours: Gold, Pewter, Pink-Blue, Pink Zebra, Silver Star

Gold

Pewter