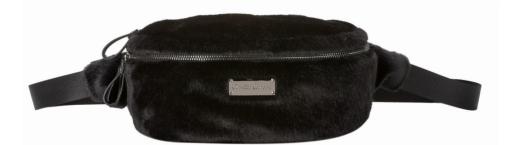

# TEDDIE

SYNTHIA BUM BAG

84541 Black Colours: Black, Light-Green, Soft-Pink

Black

Light-Green

Soft-Pink

82259 Soft Pink Colours: Black, Light-Green, Soft-Pink

Black