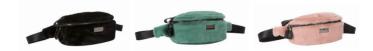

# TEDDIE

SYNTHIA BUM BAG

84541 Black Colours: Black, Light-Green, Soft-Pink

Black

Light-Green

Soft-Pink

82259 Soft Pink Colours: Black, Light-Green, Soft-Pink

Black