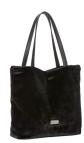

### **TEDDIE** ANII XS BACKPACK

82256 Light Green Colours: Black, Light-Green, Soft-Pink

Black

Light-Green

Soft-Pink