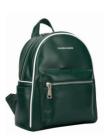

### **TEDDIE** ANII XS BACKPACK

82256 Light Green Colours: Black, Light-Green, Soft-Pink

Black

Light-Green

Soft-Pink