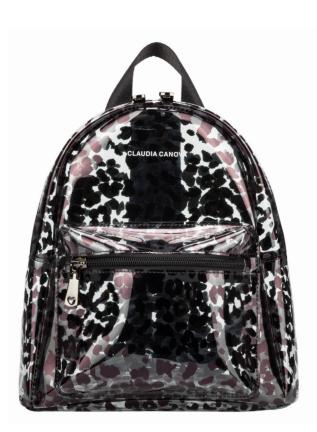

### ZOA

ANII XS BACKPACK

CROSS BODY BAG

84536 Leopard Colours: Grey, Leopard, Pink

84538 Grey Colours: Grey, Leopard, Pink

Grey

Leopard

Pink