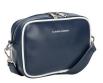

# MOUVEMENT LUCIE BARREL CROSS BODY -CLAUDIA CANOV

84527 Green-White Colours: Black-White, Green-White, Navy-White

Black-White

Green-White

ROCKLIT BUM BAG

84509 Green-White Colours: Black-White, Green-White, Navy-White