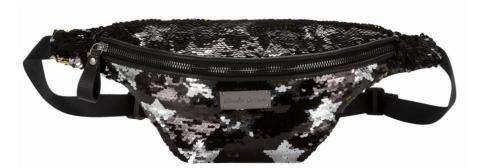

Pink-Blue

Pink Zebra

ROCKLIT BUM BAG

84544 Silver Star Colours: Gold, Pewter, Pink-Blue, Pink Zebra, Silver Star

Gold

Pewter

Pink-Blue

Pink Zebra