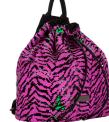

ANII XS BACKPACK

84533 Pink-Blue Colours: Gold, Pewter, Pink-Blue

Gold

Pewter

Pink-Blue

ANII XS BACKPACK

84505 Navy-White Colours: Black-White, Green-White, Navy-White

Black-White