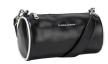

# MOUVEMENT LUCIE BARREL CROSS BODY -CLAUDIA CANOV

84527 Green-White Colours: Black-White, Green-White, Navy-White

Black-White

Green-White

ROCKLIT BUM BAG

84509 Green-White Colours: Black-White, Green-White, Navy-White