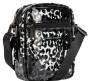

### ZOA

ANII XS BACKPACK

CROSS BODY BAG

84536 Leopard Colours: Grey, Leopard, Pink

84538 Grey Colours: Grey, Leopard, Pink

Grey

Leopard

Pink

Grey

Leopard

Pink