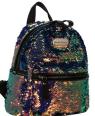

### ZOA

ANII XS BACKPACK

CROSS BODY BAG

84536 Leopard Colours: Grey, Leopard, Pink

84538 Grey Colours: Grey, Leopard, Pink

Grey

Leopard

Pink

Grey

Leopard

Pink