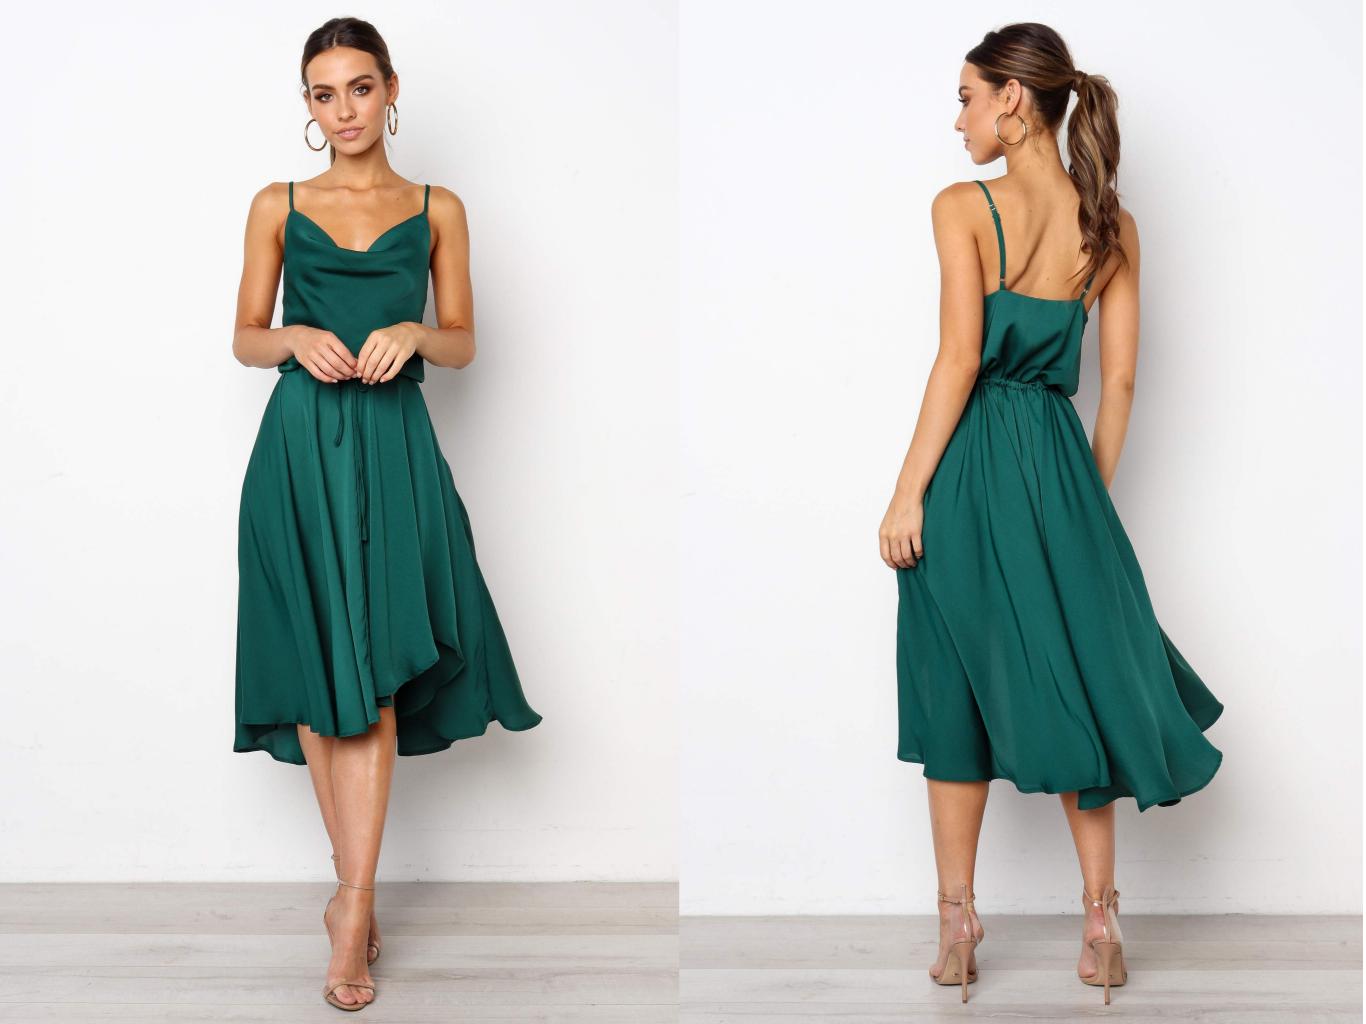

### Plain Satin Dip Hem Cowl Neck Cami Dress

**Sizes:** UK8 - UK10 - UK12 - UK14 - UK16

- COWL NECKLINE
- ADJUSTABLE SHOULDER STRAPS
- DRAWSTRING WAIST
- LOW BACK
- HANDKERCHIEF HEM
- PARTIALLY LINED
- MODEL IS 170CM AND WEARS A SIZE 8
- SIZE 8 LENGTH 115CM, WAIST 50CM, BUST 40CM