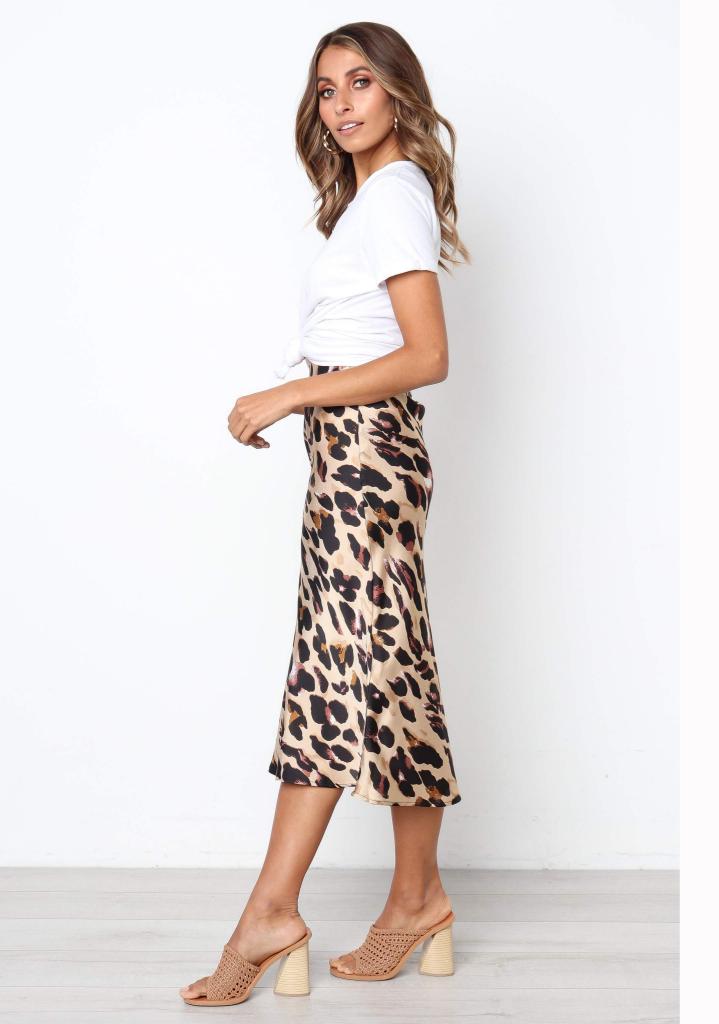

## UTSS19032\_Brown

Leopard Print Satin Midi Skirt

RRP: £42

**Sizes:** UK8 - UK10 - UK12 - UK14 - UK16

- ELASTICISED WAIST
- LEOPARD PRINT
- MIDI SKIRT
- LIGHTWEIGHT
- SATIN LOOK FABRIC
- UNLINED
- MATERIAL POLYESTER
- MODEL IS 170CM AND WEARS A SIZE UK 8
- SIZE UK 8 LENGTH 81CM, WAIST 34CM