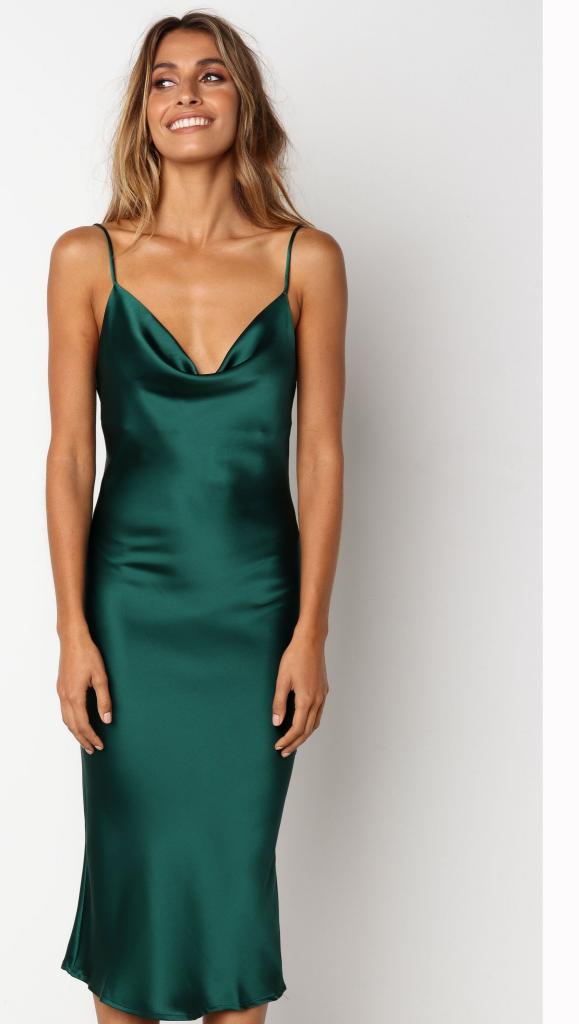

## UTSS19012\_Green Plain Satin Slip Midi Dress

**Sizes:** UK8 - UK10 - UK12 - UK14 - UK16

- ADJUSTABLE THIN SHOULDER STRAPS
- COWL NECKLINE
- SLIGHTLY CURVED BACK HEM
- LIGHTWEIGHT
- SILKY SATIN FEEL FABRIC
- BACK LEG SPLIT
- UNLINED
- MATERIAL POLYESTER
- LENGTH OF SIZE WORN 112CM
- MODEL IS 170CM TALL AND WEARS A SIZE 8