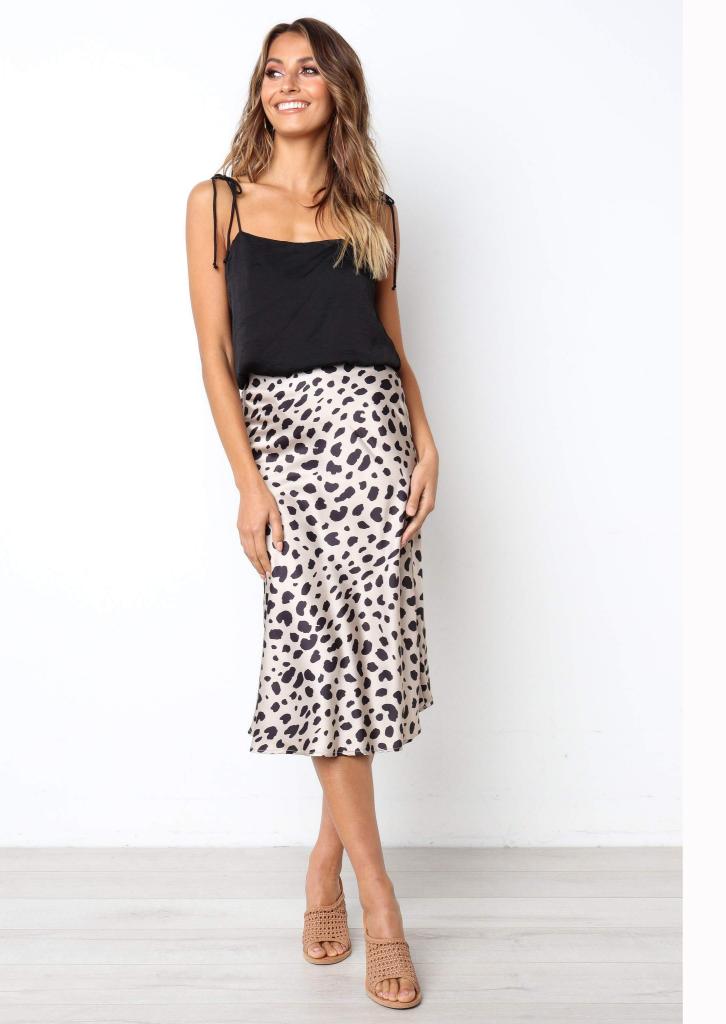

### UTSS19032\_Cream

Leopard Print Satin Midi Skirt

**Sizes:** UK8 - UK10 - UK12 - UK14 - UK16

- ELASTICISED WAIST
- LEOPARD PRINT
- MIDI SKIRT
- LIGHTWEIGHT
- SATIN LOOK FABRIC
- UNLINED
- MATERIAL POLYESTER
- MODEL IS 170CM AND WEARS A SIZE UK 8
- SIZE UK 8 LENGTH 81CM, WAIST 34CM