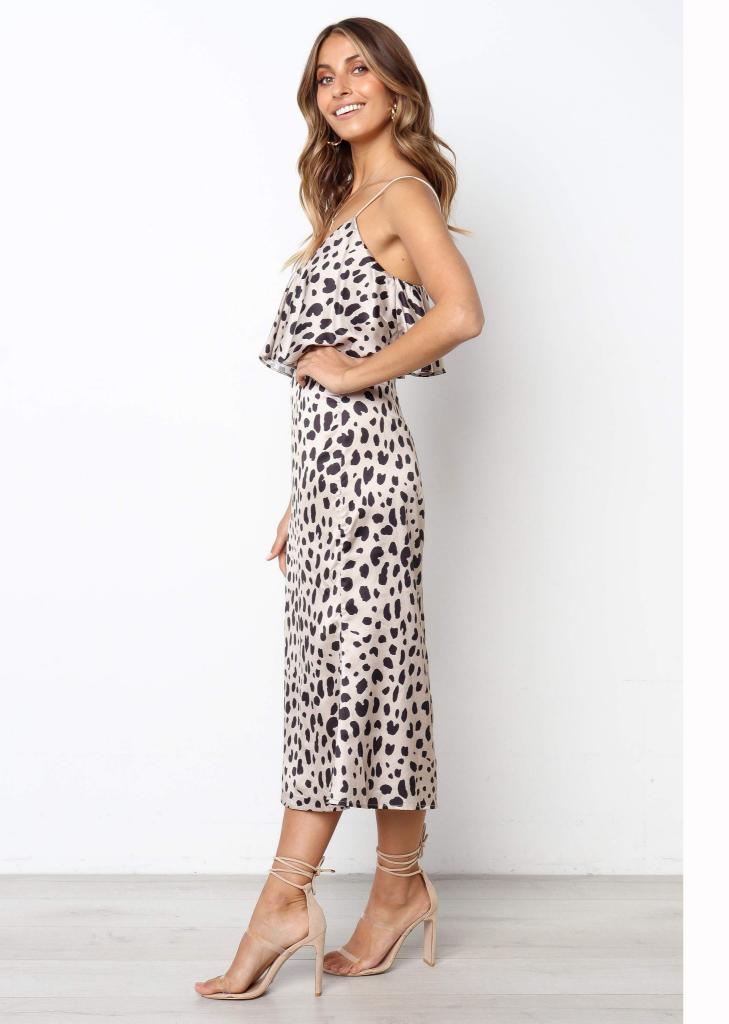

### Animal Print Layered Satin Midi Dress

**Sizes:** UK8 - UK10 - UK12 - UK14 - UK16

- MIDI DRESS
- V NECKLINE
- ANIMAL PRINT
- SATIN SHEEN FINISH
- FRONT TOP OVERLAY
- ELASTICISED THIN SHOULDER STRAPS
- INVISIBLE BACK ZIP
- LINED
- MODEL IS 170CM AND WEARS A SIZE 8
- SIZE 8 LENGTH 108CM, WAIST 35CM, BUST 39CM