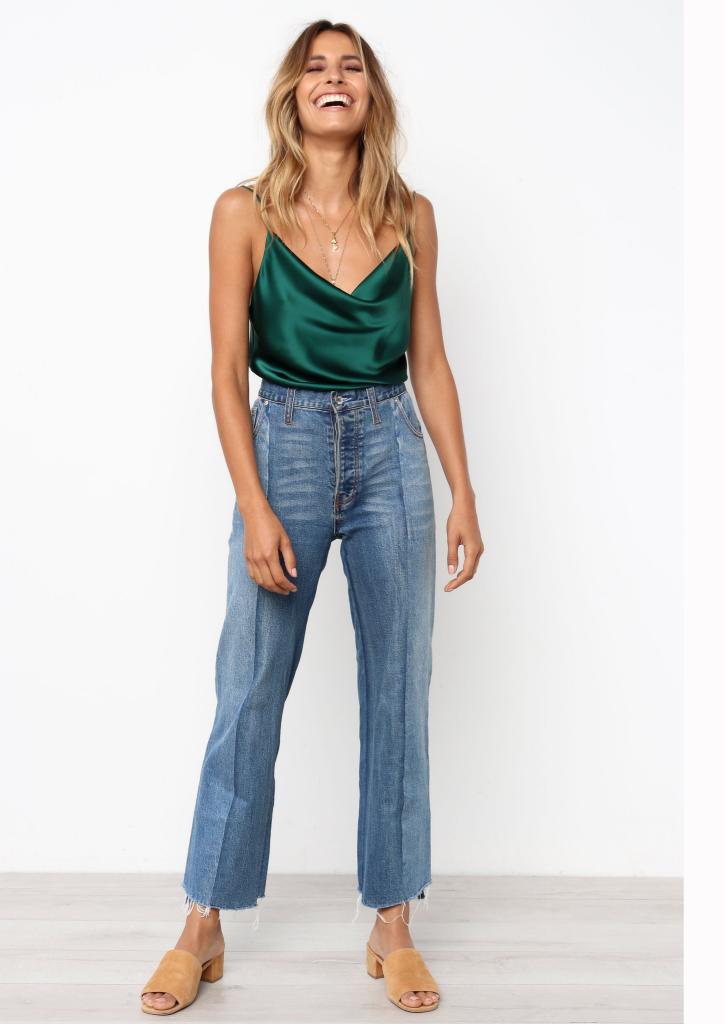

# UTSS19041\_Green Plain Satin Cowl Neck Cami Top

**Sizes:** UK8 - UK10 - UK12 - UK14 - UK16

- ADJUSTABLE THIN SHOULDER STRAPS
- COWL NECKLINE
- SLIGHTLY CURVED BACK HEM
- LIGHTWEIGHT
- SILKY SATIN FEEL FABRIC
- UNLINED
- MATERIAL POLYESTER
- LENGTH OF SIZE WORN 43CM
- MODEL IS 170CM TALL AND WEARS A SIZE 8