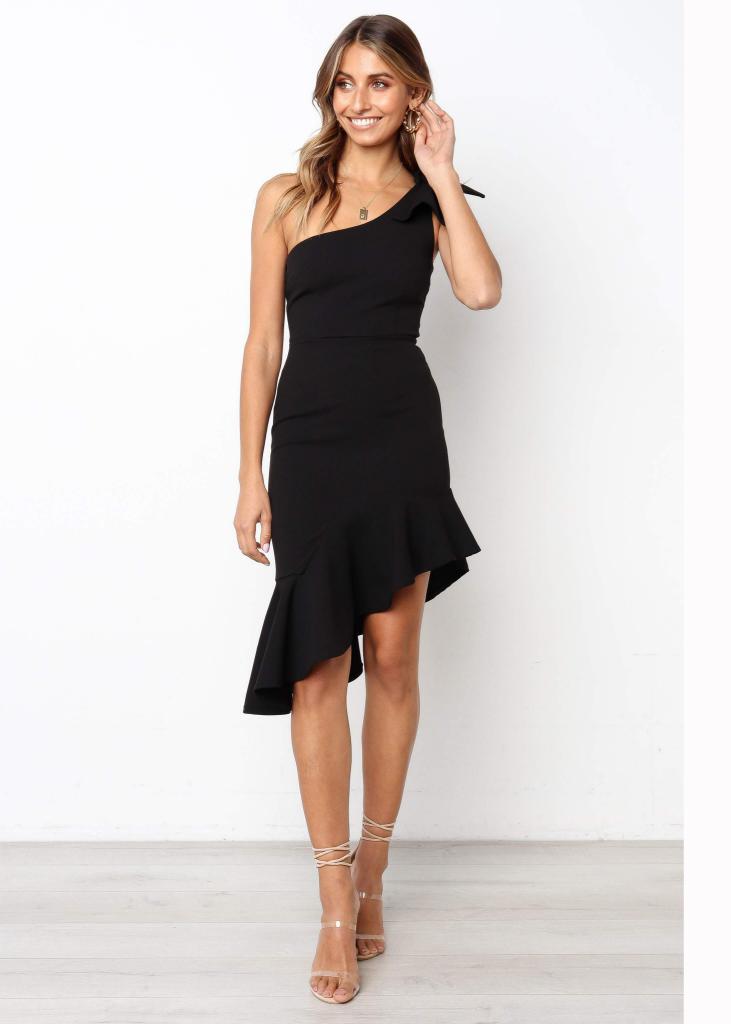

### One Shoulder Frill Hem Dress

**Sizes:** UK8 - UK10 - UK12 - UK14 - UK16

- ONE SHOULDER DRESS
- ASYMMETRICAL FRILL HEMLINE
- BODYCON STYLE
- BACK INVISIBLE ZIP
- TIE SHOULDER DETAIL
- PARTIALLY LINED
- MODEL IS 170CM AND WEARS A SIZE 8
- SIZE 8 LENGTH 79CM, WAIST 31CM, BUST 38CM