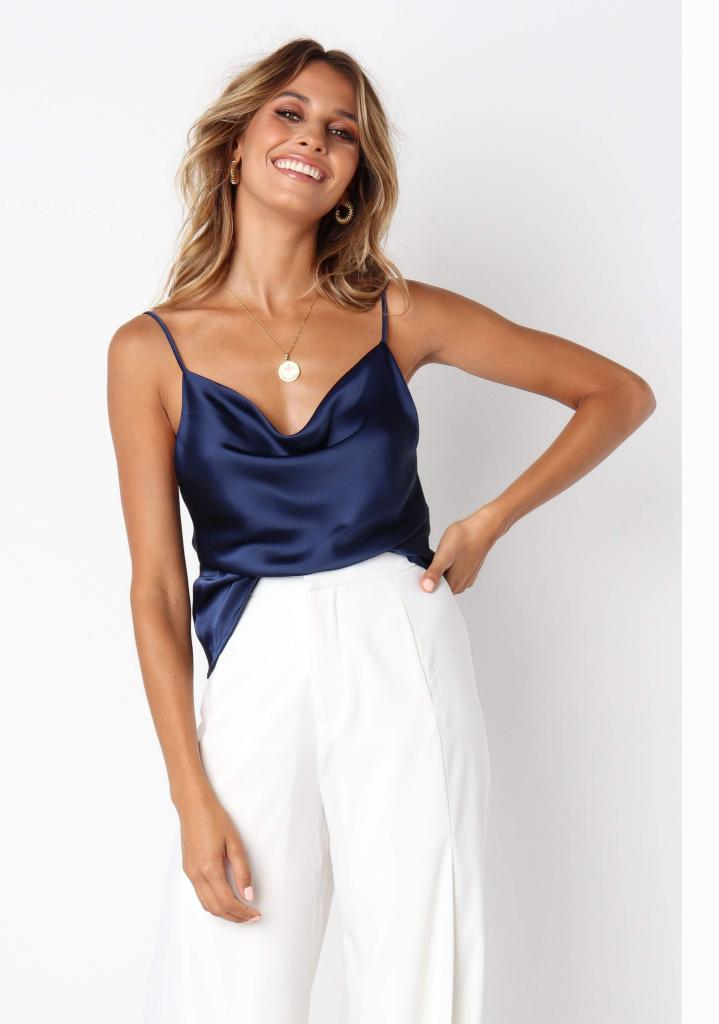

# UTSS19041\_Navy Plain Satin Cowl Neck Cami Top

**Sizes:** UK8 - UK10 - UK12 - UK14 - UK16

- ADJUSTABLE THIN SHOULDER STRAPS
- COWL NECKLINE
- SLIGHTLY CURVED BACK HEM
- LIGHTWEIGHT
- SILKY SATIN FEEL FABRIC
- UNLINED
- MATERIAL POLYESTER
- LENGTH OF SIZE WORN 43CM
- MODEL IS 170CM TALL AND WEARS A SIZE 8