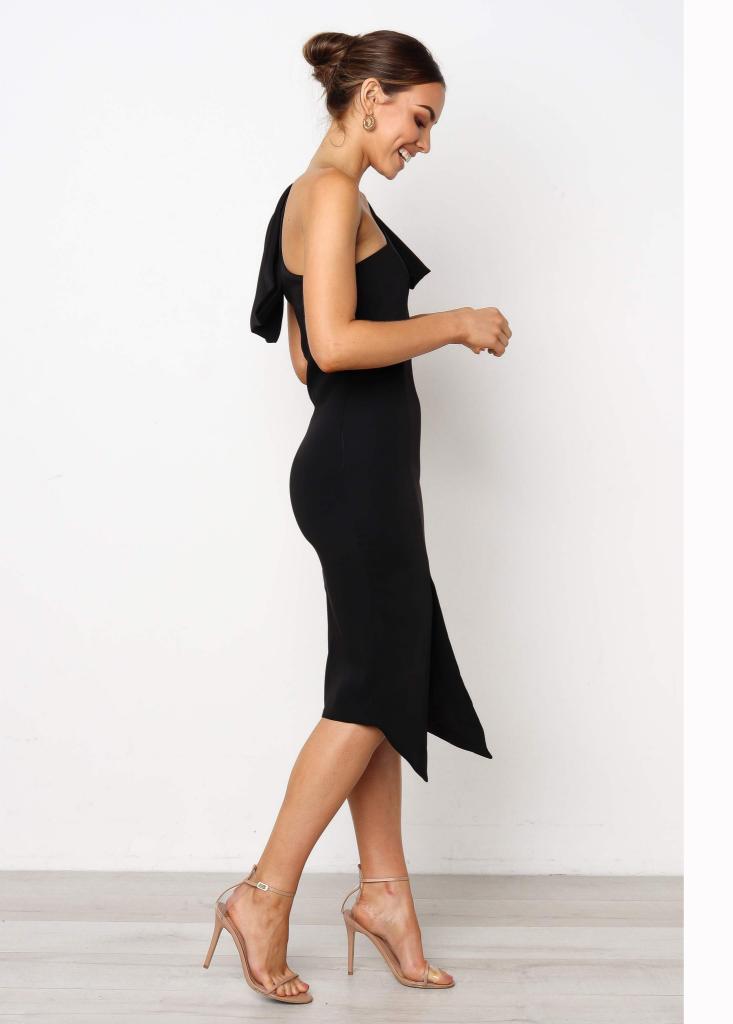

#### One Shoulder Tie Detail Midi Dress

**Sizes:** UK8 - UK10 - UK12 - UK14 - UK16

- MIDI DRESS
- ASYMMETRICAL HEM
- FRONT LEG SPLIT
- INVISIBLE SIDE ZIP
- ONE SHOULDER WITH BOW FEATURE
- LINED
- MODEL IS 170CM AND WEARS A SIZE 8
- SIZE 8 LENGTH 143CM, WAIST 31CM, BUST 46CM