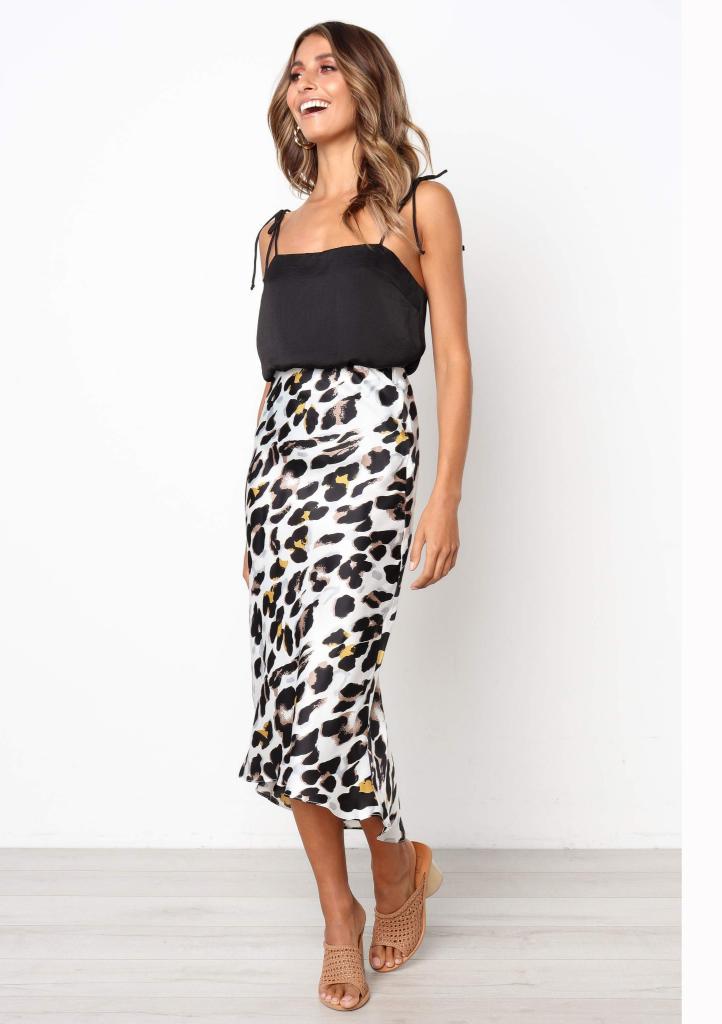

### UTSS19032\_Cream

Leopard Print Satin Midi Skirt

**Sizes:** UK8 - UK10 - UK12 - UK14 - UK16

- ELASTICISED WAIST
- LEOPARD PRINT
- MIDI SKIRT
- LIGHTWEIGHT
- SATIN LOOK FABRIC
- UNLINED
- MATERIAL POLYESTER
- MODEL IS 170CM AND WEARS A SIZE UK 8
- SIZE UK 8 LENGTH 81CM, WAIST 34CM