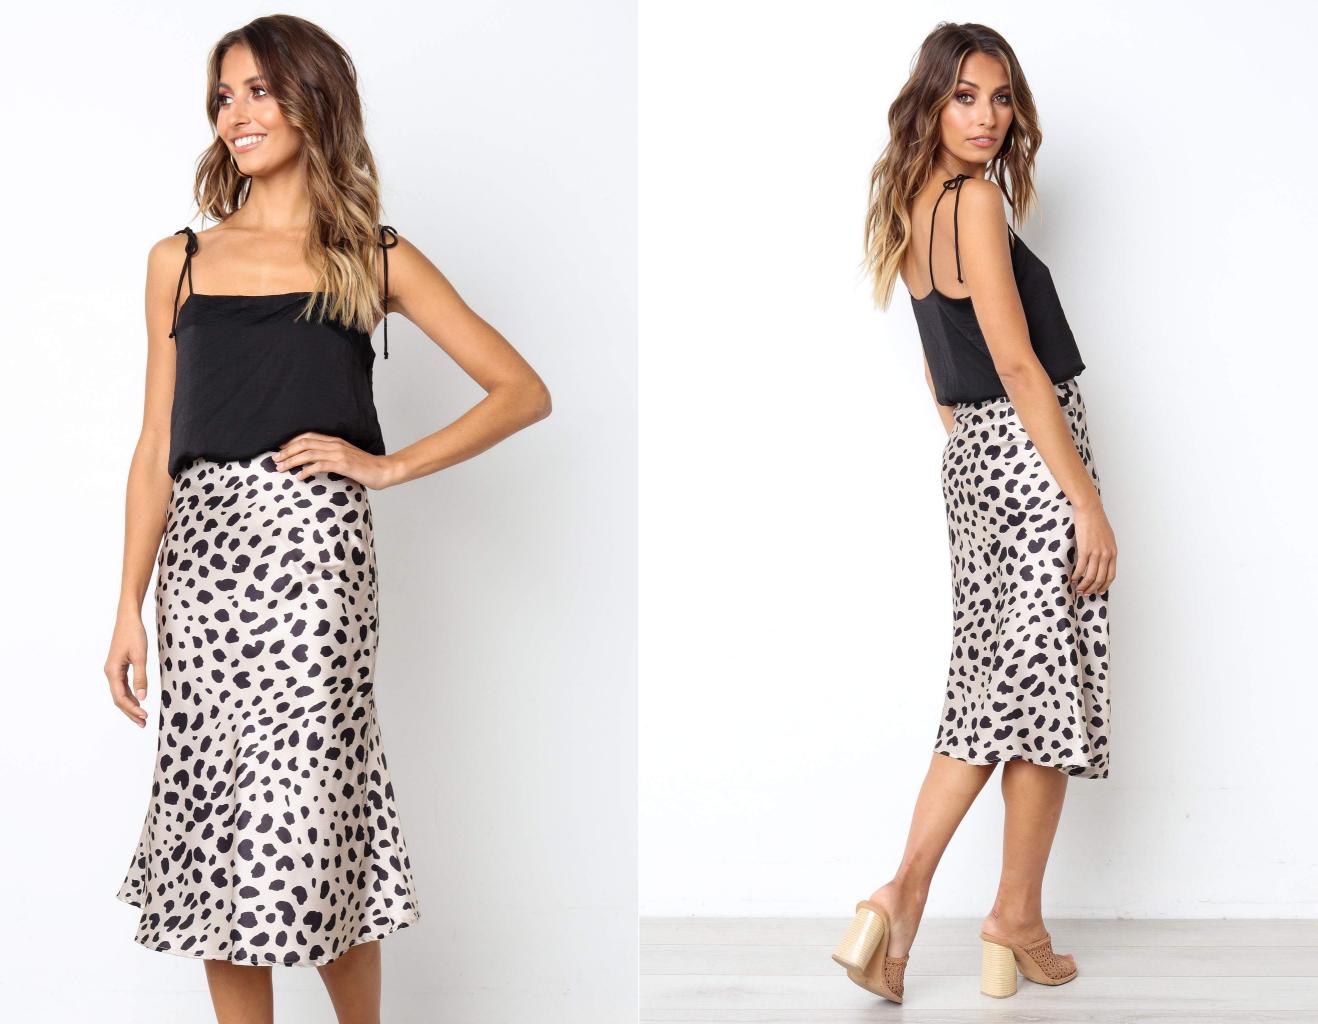

### UTSS19032\_Cream

Leopard Print Satin Midi Skirt

**Sizes:** UK8 - UK10 - UK12 - UK14 - UK16

- ELASTICISED WAIST
- LEOPARD PRINT
- MIDI SKIRT
- LIGHTWEIGHT
- SATIN LOOK FABRIC
- UNLINED
- MATERIAL POLYESTER
- MODEL IS 170CM AND WEARS A SIZE UK 8
- SIZE UK 8 LENGTH 81CM, WAIST 34CM