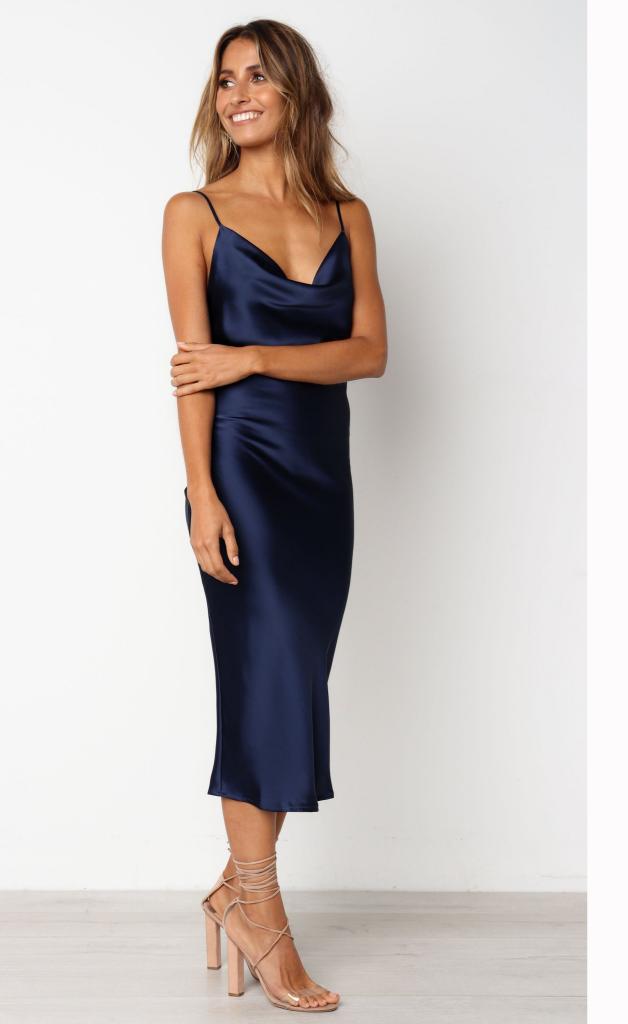

### UTSS19012\_Navy

### Plain Satin Slip Midi Dress

**Sizes:** UK8 - UK10 - UK12 - UK14 - UK16

- ADJUSTABLE THIN SHOULDER STRAPS
- COWL NECKLINE
- SLIGHTLY CURVED BACK HEM
- LIGHTWEIGHT
- SILKY SATIN FEEL FABRIC
- BACK LEG SPLIT
- UNLINED
- MATERIAL POLYESTER
- LENGTH OF SIZE WORN 112CM
- MODEL IS 170CM TALL AND WEARS A SIZE 8