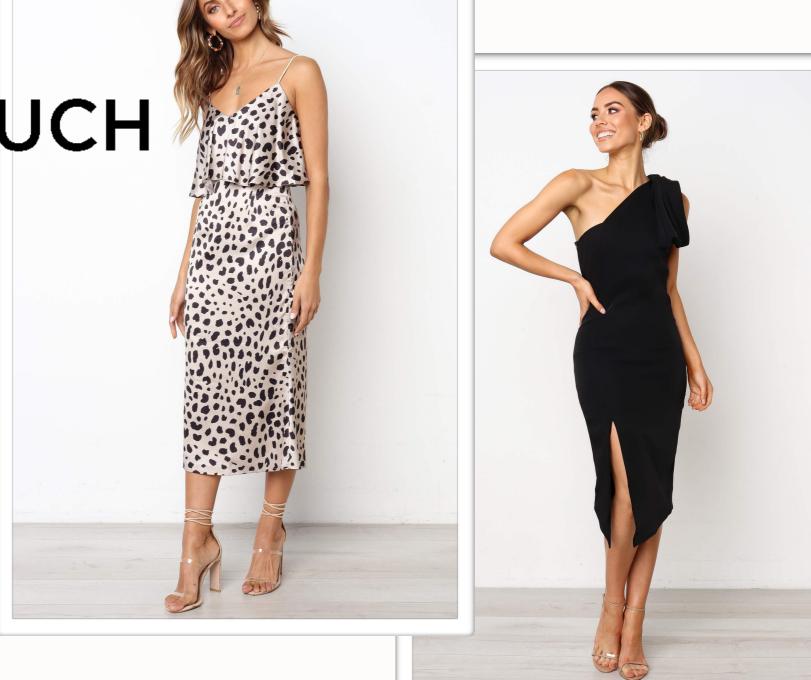

### Animal Print Layered Satin Midi Dress

**Sizes:** UK8 - UK10 - UK12 - UK14 - UK16

- MIDI DRESS
- V NECKLINE
- ANIMAL PRINT
- SATIN SHEEN FINISH
- FRONT TOP OVERLAY
- ELASTICISED THIN SHOULDER STRAPS
- INVISIBLE BACK ZIP
- LINED
- MODEL IS 170CM AND WEARS A SIZE 8
- SIZE 8 LENGTH 108CM, WAIST 35CM, BUST 39CM

### One Shoulder Frill Hem Dress

**Sizes:** UK8 - UK10 - UK12 - UK14 - UK16

- ONE SHOULDER DRESS
- ASYMMETRICAL FRILL HEMLINE
- BODYCON STYLE
- BACK INVISIBLE ZIP
- TIE SHOULDER DETAIL
- PARTIALLY LINED
- MODEL IS 170CM AND WEARS A SIZE 8
- SIZE 8 LENGTH 79CM, WAIST 31CM, BUST 38CM