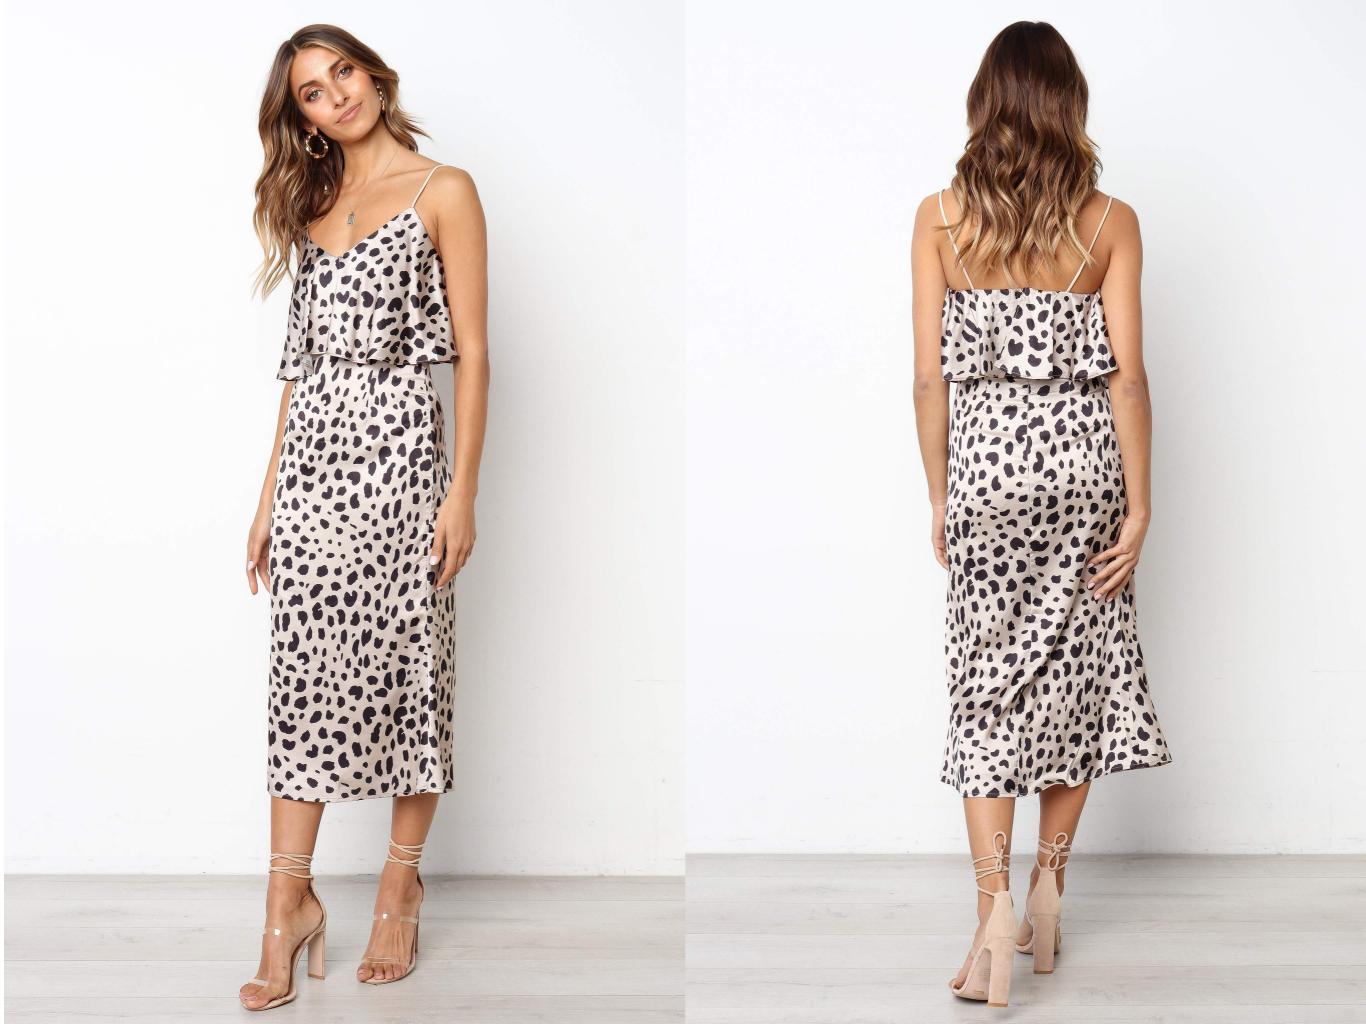

### Animal Print Layered Satin Midi Dress

**Sizes:** UK8 - UK10 - UK12 - UK14 - UK16

- MIDI DRESS
- V NECKLINE
- ANIMAL PRINT
- SATIN SHEEN FINISH
- FRONT TOP OVERLAY
- ELASTICISED THIN SHOULDER STRAPS
- INVISIBLE BACK ZIP
- LINED
- MODEL IS 170CM AND WEARS A SIZE 8
- SIZE 8 LENGTH 108CM, WAIST 35CM, BUST 39CM