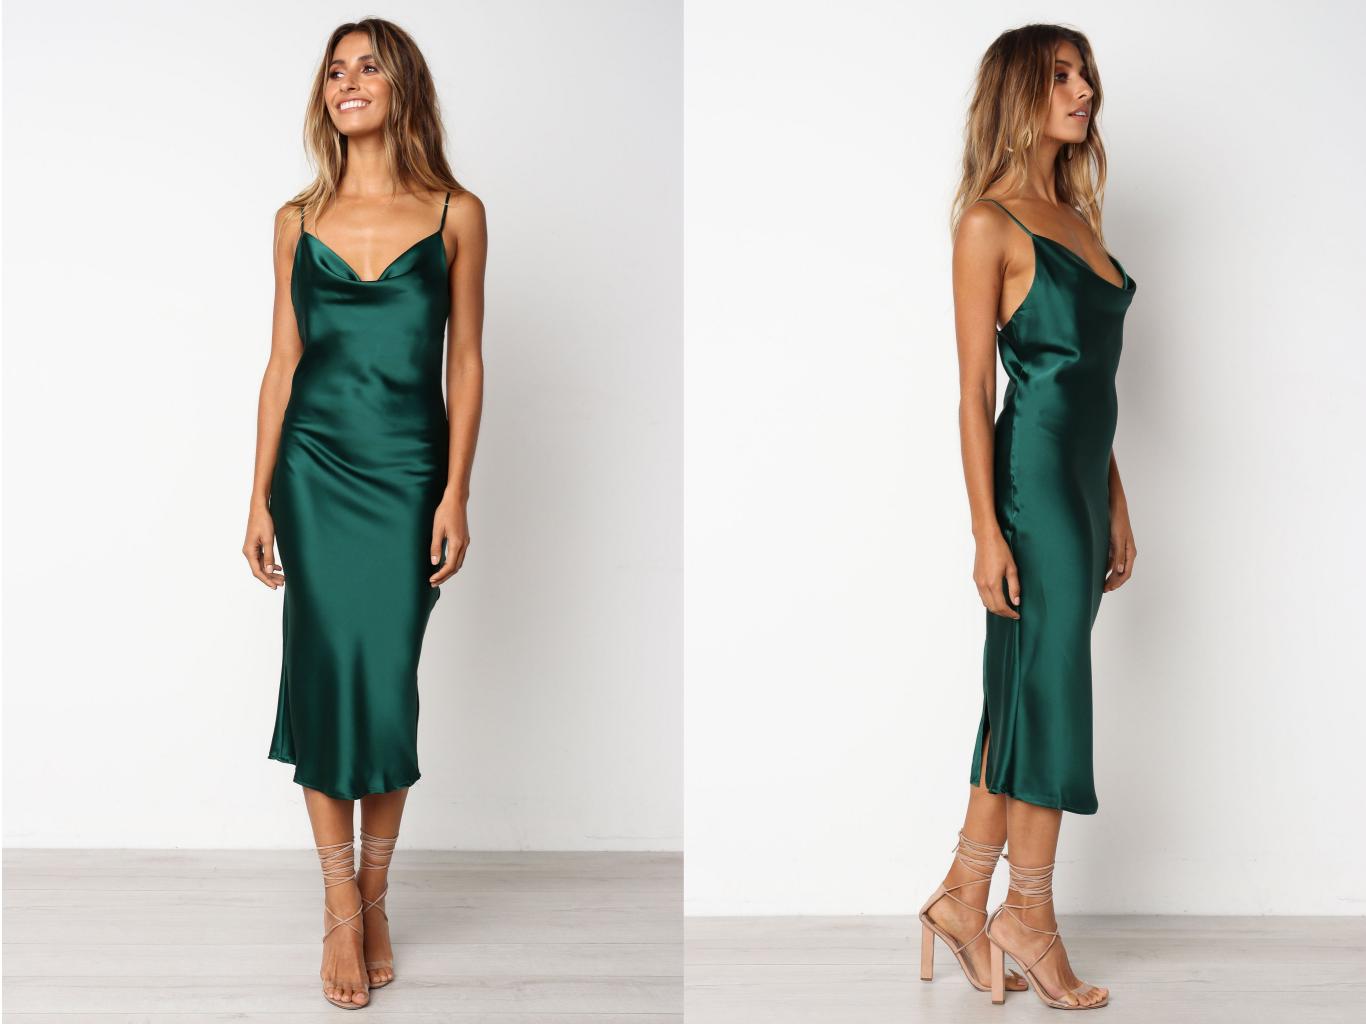

## UTSS19012\_Green Plain Satin Slip Midi Dress

**Sizes:** UK8 - UK10 - UK12 - UK14 - UK16

- ADJUSTABLE THIN SHOULDER STRAPS
- COWL NECKLINE
- SLIGHTLY CURVED BACK HEM
- LIGHTWEIGHT
- SILKY SATIN FEEL FABRIC
- BACK LEG SPLIT
- UNLINED
- MATERIAL POLYESTER
- LENGTH OF SIZE WORN 112CM
- MODEL IS 170CM TALL AND WEARS A SIZE 8