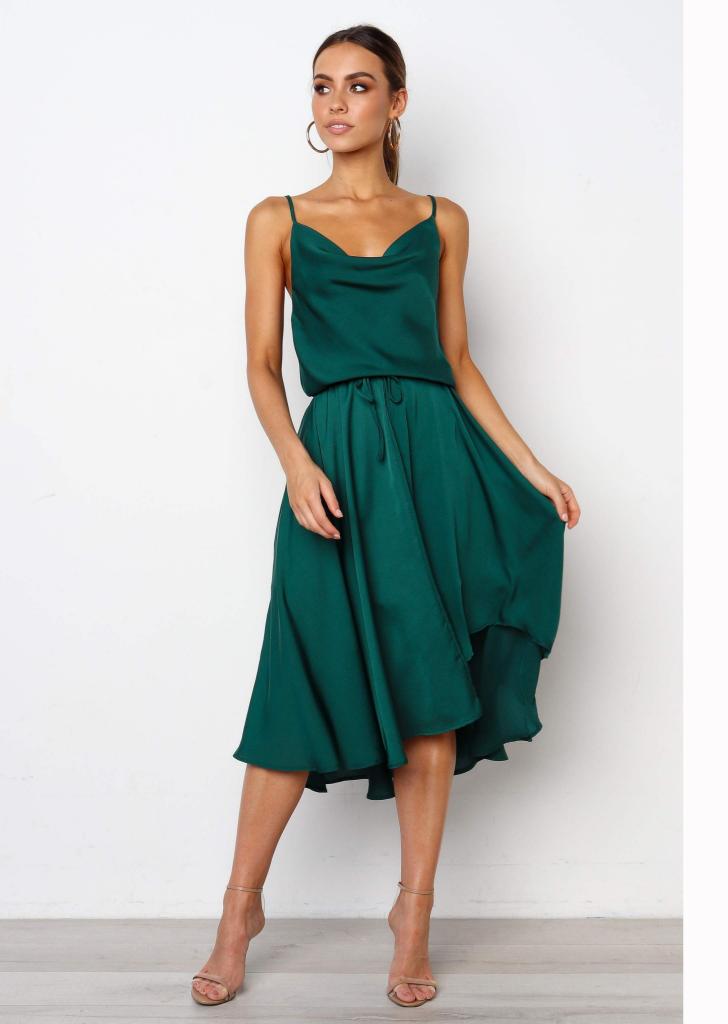

## UTSS19012\_Green Plain Satin Slip Midi Dress

**Sizes:** UK8 - UK10 - UK12 - UK14 - UK16

- ADJUSTABLE THIN SHOULDER STRAPS
- COWL NECKLINE
- SLIGHTLY CURVED BACK HEM
- LIGHTWEIGHT
- SILKY SATIN FEEL FABRIC
- BACK LEG SPLIT
- UNLINED
- MATERIAL POLYESTER
- LENGTH OF SIZE WORN 112CM
- MODEL IS 170CM TALL AND WEARS A SIZE 8