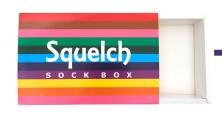

#### Colouring Package £5

This product includes one colouring sock, six washable fabric pens (purple, red, pink, green, yellow and orange). It arrives in a small squelch bag.

THE Giftbox €1

This is the Squelch sock box.