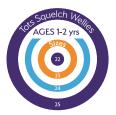

#### Our recommended retail prices:

- £16 per welly boot
- **£3.50** per sock
- £10 Colouring Package

**Tots Squelch Socks** 

**ONE SIZE** 

AGES 1-2 YRS