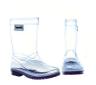

## **Equals**

### **Squelchwellies.com**

info@squelchwellies.com

Amanda Wooldridge Director squelchamanda@outlook.com (+44) 74445 50801

Becky Wood

Squelchbex@outlook.com

Social Media Manager (+44) 77785 96592

Adrian Wooldridge Logistics Manager squelchadrian@outlook.com

















### Squelch Welly £8.00







Size 22

=











Sizes **23-25** 

#### Squelch Sock Range £2







Dogs



Fox



Horse



Cow



Sheep



Colouring Sock

# Minimum order across both ranges

- 54 pairs of wellies
- 100 pairs of socks

#### Our recommended retail prices:

- £16 per welly boot
- **£3.50** per sock
- £10 Colouring Package

**Tots Squelch Socks** 

**ONE SIZE** 

AGES 1-2 YRS







#### Colouring Package £5

This product includes one colouring sock, six washable fabric pens (purple, red, pink, green, yellow and orange). It arrives in a small squelch bag.



THE Giftbox €1

This is the Squelch sock box.