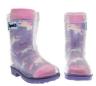

## **Equals**

### **Squelchwellies.com**

info@squelchwellies.com

Amanda Wooldridge Director squelchamanda@outlook.com (+44) 74445 50801

Becky Wood

Squelchbex@outlook.com

Social Media Manager (+44) 77785 96592

Adrian Wooldridge Logistics Manager squelchadrian@outlook.com

















### Squelch Welly £8.00







Size 22

=











Sizes **23-25** 

#### Squelch Sock Range £2







Dogs



Fox



Horse



Cow



Sheep



Colouring Sock

# Minimum order across both ranges

- 54 pairs of wellies
- 100 pairs of socks

#### Our recommended retail prices:

- £16 per welly boot
- **£3.50** per sock
- £10 Colouring Package

**Tots Squelch Socks** 

**ONE SIZE** 

AGES 1-2 YRS







#### Colouring Package £5

This product includes one colouring sock, six washable fabric pens (purple, red, pink, green, yellow and orange). It arrives in a small squelch bag.



THE Giftbox €1

This is the Squelch sock box.