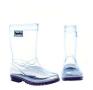

## **Equals**

### **Squelchwellies.com**

info@squelchwellies.com

Amanda Wooldridge Director squelchamanda@outlook.com (+44) 74445 50801

Becky Wood

Squelchbex@outlook.com

Social Media Manager (+44) 77785 96592

Adrian Wooldridge Logistics Manager squelchadrian@outlook.com

















### Squelch Welly £8.00







Size 22

=











Sizes **23-25** 

#### Squelch Sock Range £2







Dogs



Fox



Horse



Cow



Sheep



Colouring Sock

# Minimum order across both ranges

- 54 pairs of wellies
- 100 pairs of socks

#### Our recommended retail prices:

- £16 per welly boot
- **£3.50** per sock
- £10 Colouring Package

**Tots Squelch Socks** 

**ONE SIZE** 

AGES 1-2 YRS







#### Colouring Package £5

This product includes one colouring sock, six washable fabric pens (purple, red, pink, green, yellow and orange). It arrives in a small squelch bag.



THE Giftbox €1

This is the Squelch sock box.