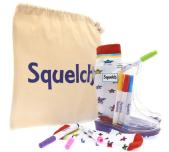

#### Colouring Package £5

This product includes one colouring sock, six washable fabric pens (purple, red, pink, green, yellow and orange). It arrives in a small squelch bag.

THE Giftbox €1

This is the Squelch sock box.