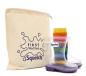

#### Colouring Package £5

This product includes one colouring sock, six washable fabric pens (purple, red, pink, green, yellow and orange). It arrives in a small squelch bag.

THE Giftbox €1

This is the Squelch sock box.