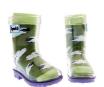

## **Equals**

### **Squelchwellies.com**

info@squelchwellies.com

Amanda Wooldridge Director squelchamanda@outlook.com (+44) 74445 50801

Becky Wood

Squelchbex@outlook.com

Social Media Manager (+44) 77785 96592

Adrian Wooldridge Logistics Manager squelchadrian@outlook.com

















### Squelch Welly £8.00







Size 22

=











Sizes **23-25** 

#### Squelch Sock Range £2







Dogs



Fox



Horse



Cow



Sheep



Colouring Sock

# Minimum order across both ranges

- 54 pairs of wellies
- 100 pairs of socks

#### Our recommended retail prices:

- £16 per welly boot
- **£3.50** per sock
- £10 Colouring Package

**Tots Squelch Socks** 

**ONE SIZE** 

AGES 1-2 YRS







#### Colouring Package £5

This product includes one colouring sock, six washable fabric pens (purple, red, pink, green, yellow and orange). It arrives in a small squelch bag.



THE Giftbox €1

This is the Squelch sock box.