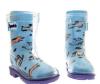

## **Equals**

### **Squelchwellies.com**

info@squelchwellies.com

Amanda Wooldridge Director squelchamanda@outlook.com (+44) 74445 50801

Becky Wood

Squelchbex@outlook.com

Social Media Manager (+44) 77785 96592

Adrian Wooldridge Logistics Manager squelchadrian@outlook.com

















### Squelch Welly £8.00







Size 22

=











Sizes **23-25** 

#### Squelch Sock Range £2







Dogs



Fox



Horse



Cow



Sheep



Colouring Sock

# Minimum order across both ranges

- 54 pairs of wellies
- 100 pairs of socks

#### Our recommended retail prices:

- £16 per welly boot
- **£3.50** per sock
- £10 Colouring Package

**Tots Squelch Socks** 

**ONE SIZE** 

AGES 1-2 YRS







#### Colouring Package £5

This product includes one colouring sock, six washable fabric pens (purple, red, pink, green, yellow and orange). It arrives in a small squelch bag.



THE Giftbox €1

This is the Squelch sock box.