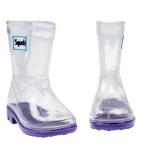

## **Equals**

### **Squelchwellies.com**

info@squelchwellies.com

Amanda Wooldridge Director squelchamanda@outlook.com (+44) 74445 50801

Becky Wood

Squelchbex@outlook.com

Social Media Manager (+44) 77785 96592

Adrian Wooldridge Logistics Manager squelchadrian@outlook.com

















### Squelch Welly £8.00







Size 22

=











Sizes **23-25** 

#### Squelch Sock Range £2







Dogs



Fox



Horse



Cow



Sheep



Colouring Sock

# Minimum order across both ranges

- 54 pairs of wellies
- 100 pairs of socks

#### Our recommended retail prices:

- £16 per welly boot
- **£3.50** per sock
- £10 Colouring Package

**Tots Squelch Socks** 

**ONE SIZE** 

AGES 1-2 YRS







#### Colouring Package £5

This product includes one colouring sock, six washable fabric pens (p