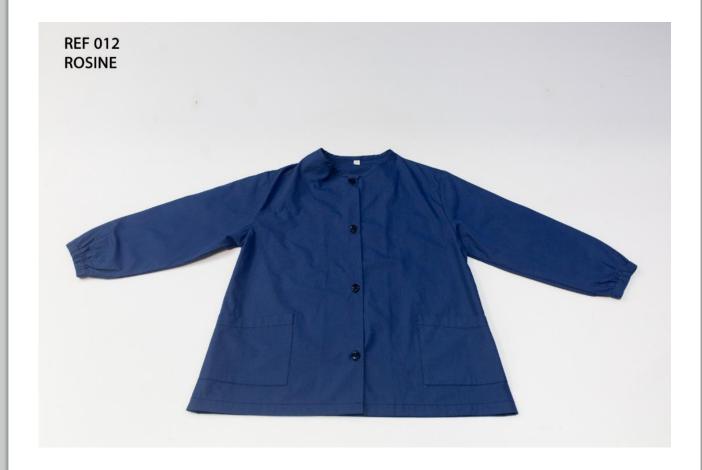

### Rosine Blouse Rosine

#### Girl's marine flared blouse

Reference 012 - Rosine

• With its long sleeves, a round neckline outlined by a thin biais, it is just the perfect blouse for back-to-school days!

#### **Details**

- Button fastening.
- Front patch pockets
- Long sleeves with elastic cuff

#### **Fabric**

100% cotton

- 2 to 12 years ; 92 to 152
- Model layed out: 6 years; 116