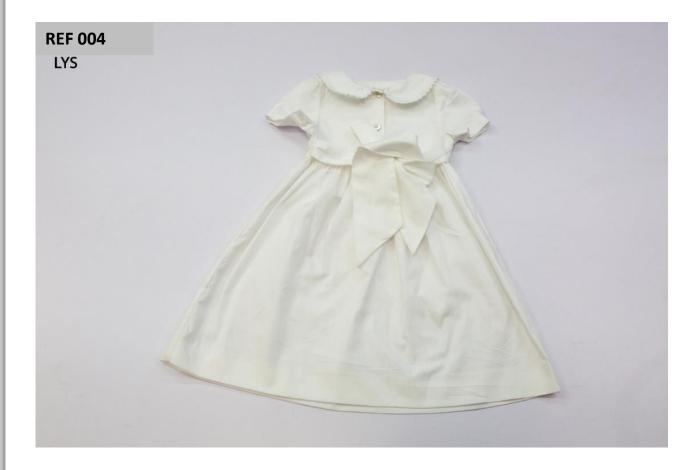

### Lys Dress Lys For babies

#### Formal wear dress with round collar with braid

Reference 004 - Lys

 A formal wear dress revisited by our ateliers with the front fastening, the bust seam and a belt for a bow on the front or on the side, you pick!

#### **Details**

- Round collar with braid
- Short sleeves
- Front button fastening. Pearly buttons
- Gathers from the bust seam
- Belt
- Invisible heam

#### **Fabric**

• 100% cotton

- 1 -24M
- Model layed out: 18M