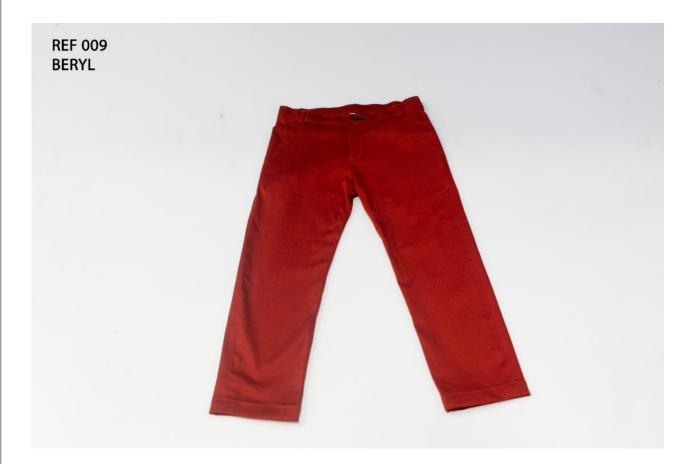

### Beryl Trousers Beryl

#### **Boy's chino trousers**

Reference 009 - Beryl

 Do we need to say more about the classic and practical chino. This one is in rust coloured.

#### **Details**

- Waistband with belt loops, button and zip
- Front slant pockets
- Back piped pockets

#### **Fabric**

100% cotton

- 2 -12 years ; 92 to 152
- Model layed out: 6 years; 116