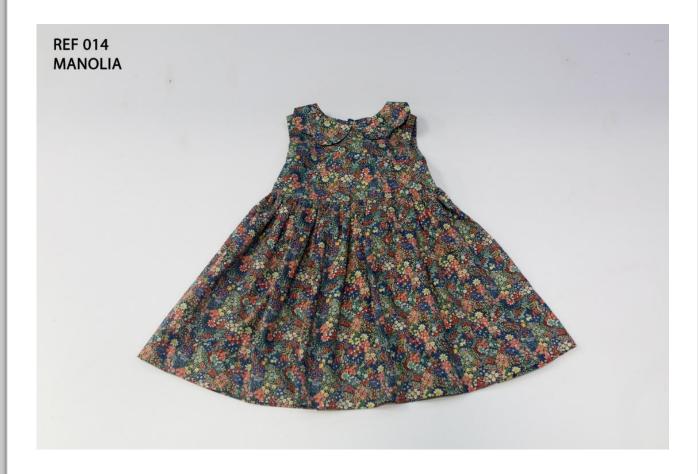

### Manolia Dress Manolia

#### Flowery sleeveless dress and its large scalopped collar petal dress

Reference 014 - Manolia

 With its darker tones, an original and practical floral dress for Summer. For spring time, it can be complimented with a long-sleeve T-shirt/fine polo neck jumper

#### **Details**

- Large scalopped collar petal
- Refined flowery print marine
- Sleeveless
- Gathers from the waist seam

#### **Fabric**

Dress: 100% cotton

#### Size

• 2 to 12 years ; 92 to 152

• Model layed out: 6 years; 116