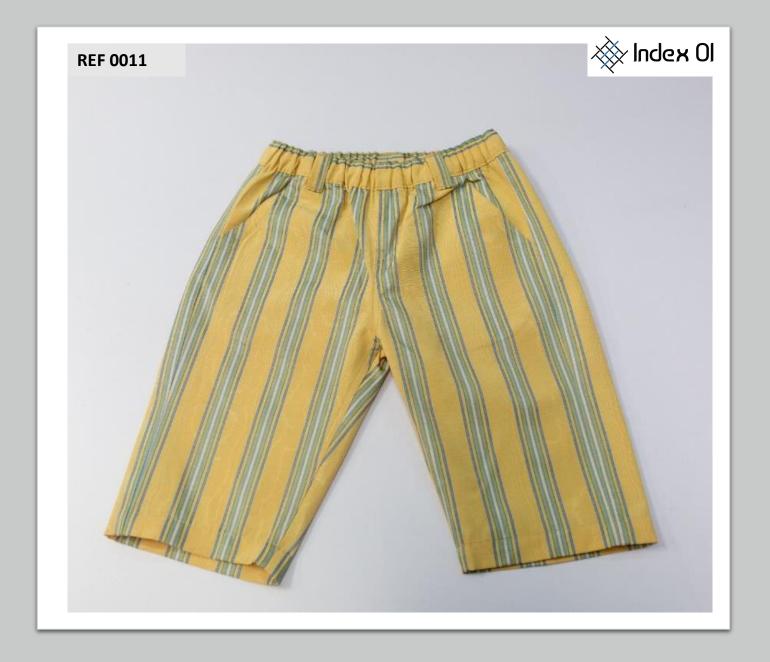

## Citrine Bermuda shorts Citrine

#### **Boy's stripe elastic waist Bermuda shorts**

Reference 011 - Citrine

 An easy to put on bermuda shorts for all summer. Made even more practical with the front pockets

#### **Details**

- Elastic waist
- Front slant pockets

#### **Fabric**

• 100% cotton

- 2 -12 years ; 92 to 152
- Model layed out: 8 years; 128