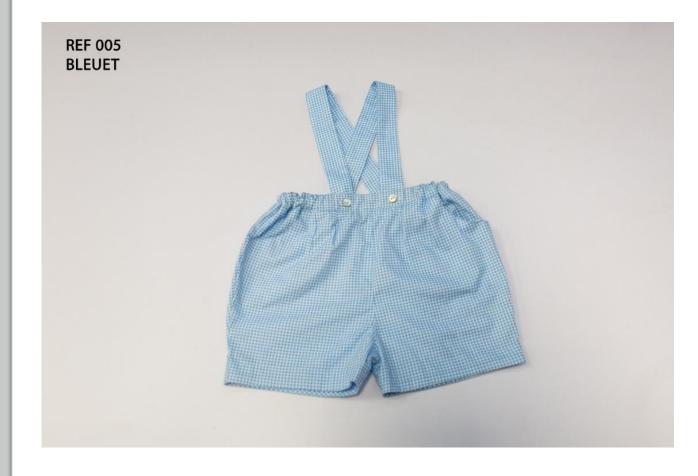

### Bleuet Bloomer Bleuet For babies

#### **Baby's cyan gingham bloomer with straps**

Reference - 005 Bleuet

 Welcome summer in baby's wardrobe with this cyan gingham bloomer. Add a white polo body for a chic and graphic look

#### **Details**

- Elastic waist on the side and back, flat at front.
- Pockets on front
- Straps fixed with pearly buttons

#### **Fabric**

100% cotton

- 1 -24M
- Model layed out: 12M