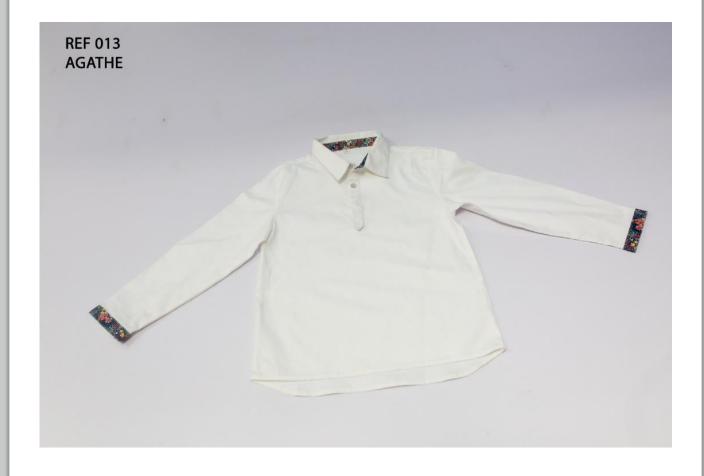

### Agathe Tunic Agathe

#### **Mixed Tunic**

Reference 013 - Agathe

 A classic and elegant tunic with its shirt collar and button fastening. The dark-coloured flowery touches fit both girls and boys.

#### **Details**

- · Contrasting collarstand and cuffs
- Long sleeves with constrating cuffs in flowery fabric
- Button placket
- Back yoke

#### **Fabric**

100% cotton

- 2 -12 years ; 92 to 152
- Model layed out: 8 years; 128