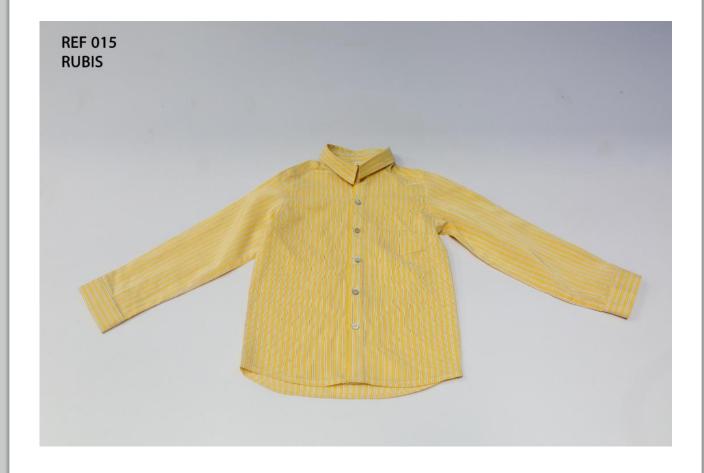

### Rubis Rubis Shirt

#### Boy's striped shirt

Reference 015 – Rubis

• A wardrobe classic. Wear alone or over a t-shirt when the temperatures are cooler

#### **Details**

- Button down collar
- Long sleeves
- Breast patch pocket
- Back yoke
- Front button fastening, button cuffs.

#### **Fabric**

• 100% cotton

- 2 -12 years ; 92 to 152
- Model layed out: 8 years; 128