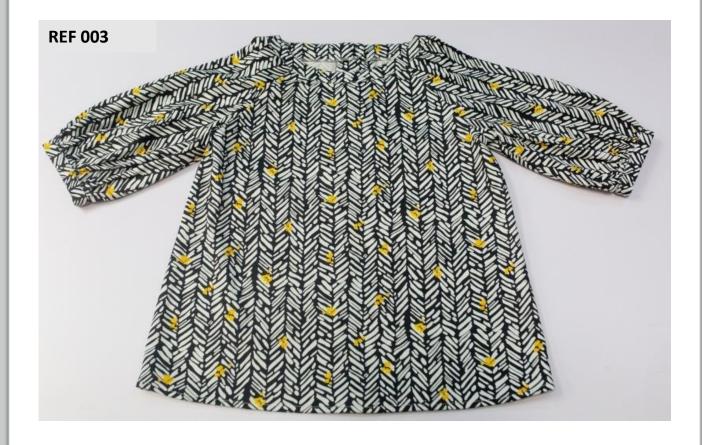

### Tournesol Blouse Tournesol

#### Flowing blouse with 3/4 length raglan sleeves

Reference 003 - Tournesol

 With a refined print of basketwork and rays of sunlight the blouse Tournesol is a happy garment which is also easy to put on and wear thanks to the flared shaped and the <sup>3</sup>/<sub>4</sub> length raglan sleeves

#### **Details**

- Raglan sleeves ¾ length
- Close to boat neckline outlined by a border
- Opening in the back with 3 pearly buttons

#### **Fabric**

100% cotton

- 2 to 12 years ; 92 to 152
- Model layed out: 11-12 years; 146-152