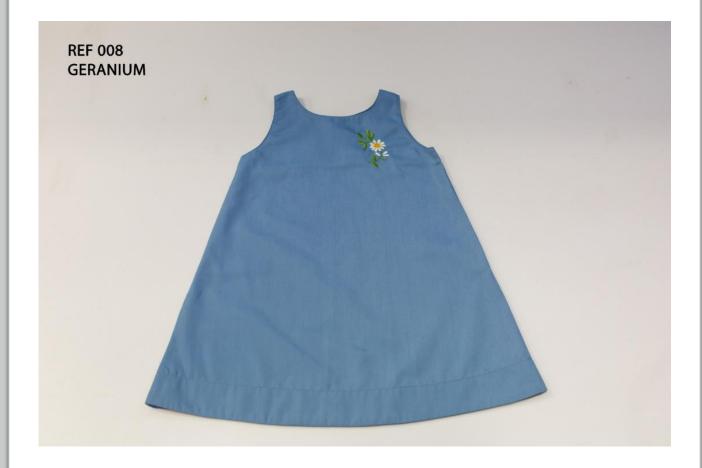

### Géranium Dress Geranium

#### Blue denim tunic dress chasuble with a hand embroidered daisy

Reference 008 - Géranium

 The classic tunic dress revisited in a denim colour in cotton fabric. It is nicely decorated with a hand embroidered daisy.

#### **Details**

- Hand embroidered daisy
- Sleeveless
- Round neckline
- Invisible zip at back
- Topstich visible at the bottom of the dress

#### **Fabric**

• 100% cotton

- 2 to 12 years; 92 to 152
- Model layed out: 8 years; 128