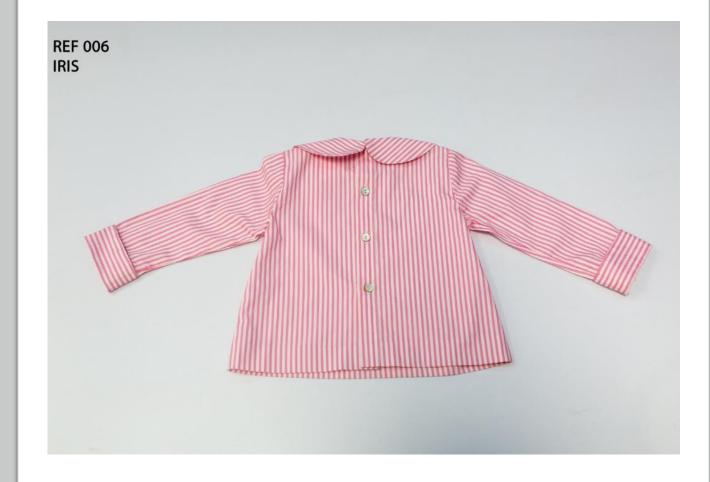

# Iris Blouse Iris For babies

#### Pink and white striped blouse with long sleeves

Reference 006 - Iris

An almost classic blouse with its large round collar

#### **Details**

- Large round collar
- Button fastening.
- Long sleeves and Button cuffs

#### **Fabric**

100% coton

- 1 -24M
- Model layed out: 18M