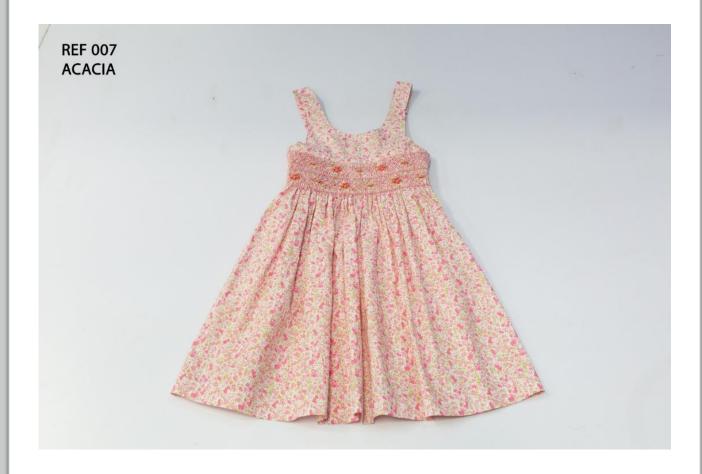

### Acacia Dress Acacia

#### Girl's smocked liberty floral pink dress

Reference 007 - Acacia

• This cute sleeveless cotton dress will brighten up a little girl's wardrobe with its delicious floral print

#### **Details**

- Roses bunch hand made smock
- Sleeveless
- Front and back low cut neckline
- Button fastening in the back with 7 pearly buttons
- Invisible hem

#### **Fabric**

Dress: 100% cotton

- 2 to 12 years ; 92 to 152
- Model layed out: 6 years; 116