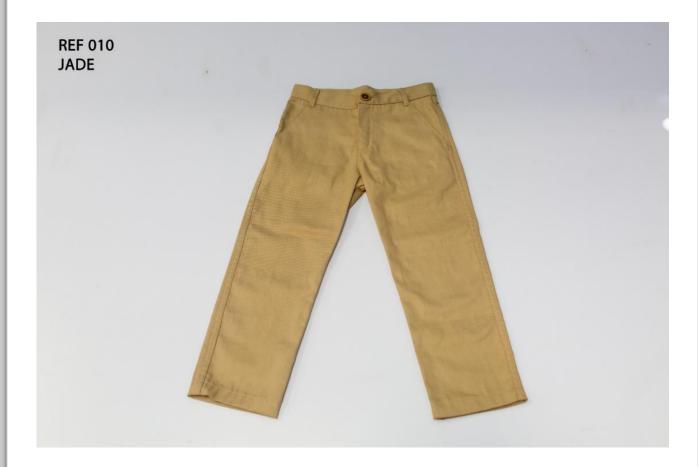

### Jade Trousers Jade

#### **Boy's chino trousers**

Reference 010 - Jade

 Do we need to say more about the classic and practical chino.

#### **Details**

- Waistband with belt loops, button and zip.
- Front slant pockets
- Back piped pockets.
- Topstitch on the sides

#### **Fabric**

• 100% cotton

- 2 -12 years ; 92 to 152
- Model layed out: 6 years; 116