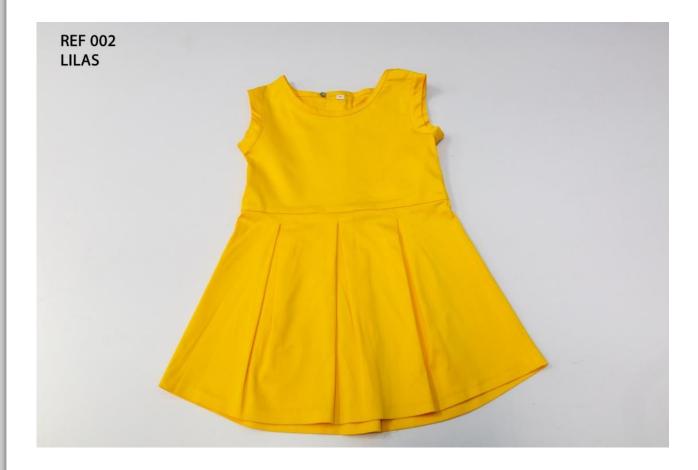

### Lilas Dress Lilas

#### Sleeveless dress with waisted seam and pleated skirt

Reference 002 - Lilas

 Delight and reinvent everyday life with a little waisted seam dress and large box pleats skirt for a graceful, flowing and comfy wear

#### **Details**

- Round neckline outlined by a a thin bias
- Mini sleeves
- Skirt with box pleats from the waist seam
- Invisible zip in the back

#### **Fabric**

• 100% cotton

- 2 à 12 years ; 92 to 152
- Model layed out: 7-8 years ; 122-128