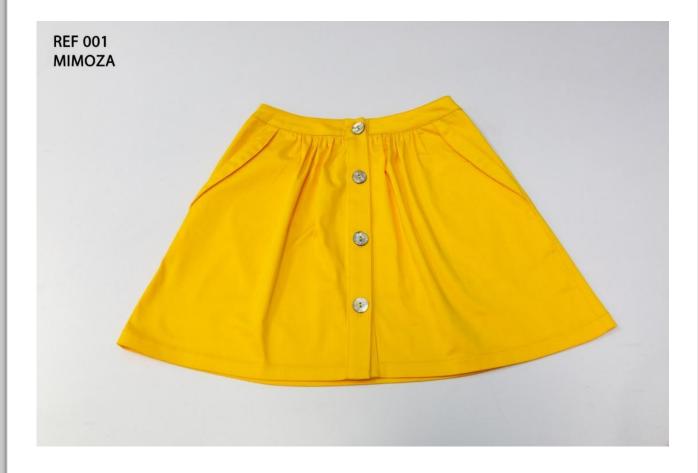

### Mimoza Skirt Mimoza

#### Front button fastening skirt

Reference 001 - Mimoza

 A sunny skirt, practical with its front pockets, slightly shiny with the cotton satin and textured with its topstitch details. For every summer day in the city, in the country or by the sea

#### **Details**

- Front pockets with folded flaps
- · Front button fastening
- · Front and back gather for a nice flowing
- Belt

#### **Fabric**

• 100% cotton

- 2 to 12 years ; 92 to 152
- Model layed out : 11-12 years; 146-152