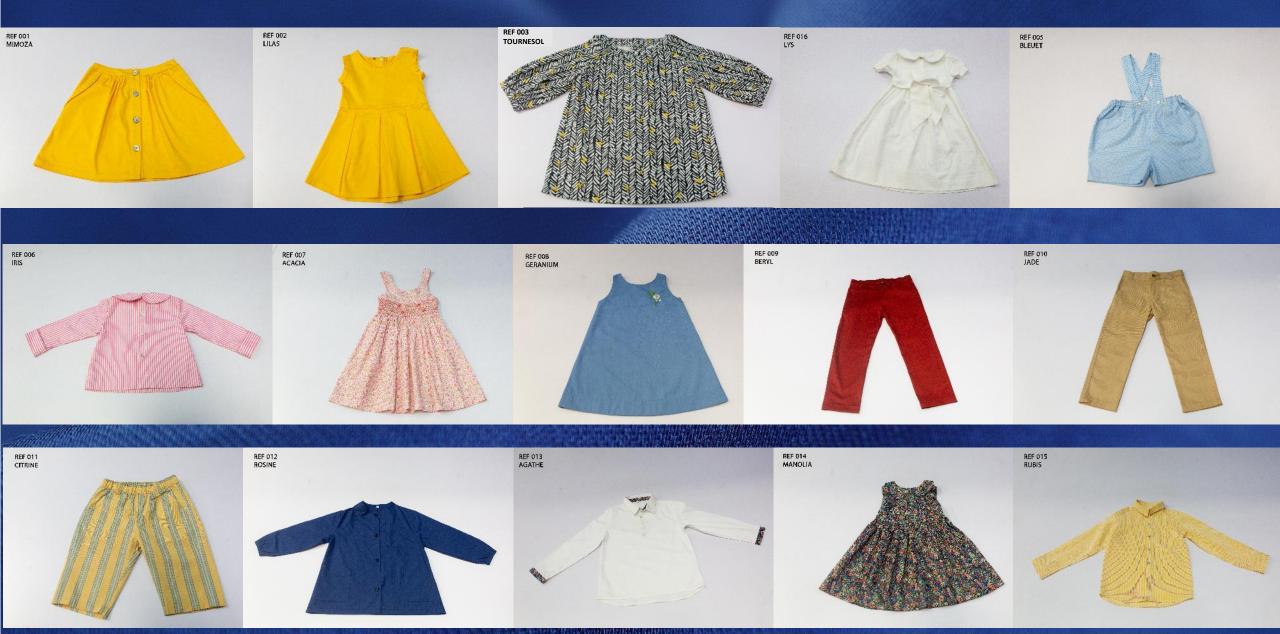

### Mimoza Skirt Mimoza

#### Front button fastening skirt

Reference 001 - Mimoza

 A sunny skirt, practical with its front pockets, slightly shiny with the cotton satin and textured with its topstitch details. For every summer day in the city, in the country or by the sea

#### **Details**

- Front pockets with folded flaps
- · Front button fastening
- · Front and back gather for a nice flowing
- Belt

#### **Fabric**

• 100% cotton

- 2 to 12 years ; 92 to 152
- Model layed out : 11-12 years; 146-152

### Lilas Dress Lilas

#### Sleeveless dress with waisted seam and pleated skirt

Reference 002 - Lilas

 Delight and reinvent everyday life with a little waisted seam dress and large box pleats skirt for a graceful, flowing and comfy wear

#### **Details**

- Round neckline outlined by a a thin bias
- Mini sleeves
- Skirt with box pleats from the waist seam
- Invisible zip in the back

#### **Fabric**

• 100% cotton

- 2 à 12 years ; 92 to 152
- Model layed out: 7-8 years ; 122-128

### Tournesol Blouse Tournesol

#### Flowing blouse with 3/4 length raglan sleeves

Reference 003 - Tournesol

 With a refined print of basketwork and rays of sunlight the blouse Tournesol is a happy garment which is also easy to put on and wear thanks to the flared shaped and the <sup>3</sup>/<sub>4</sub> length raglan sleeves

#### **Details**

- Raglan sleeves ¾ length
- Close to boat neckline outlined by a border
- Opening in the back with 3 pearly buttons

#### **Fabric**

100% cotton

- 2 to 12 years ; 92 to 152
- Model layed out: 11-12 years; 146-152

### Lys Dress Lys For babies

#### Formal wear dress with round collar with braid

Reference 004 - Lys

 A formal wear dress revisited by our ateliers with the front fastening, the bust seam and a belt for a bow on the front or on the side, you pick!

#### **Details**

- Round collar with braid
- Short sleeves
- Front button fastening. Pearly buttons
- Gathers from the bust seam
- Belt
- Invisible heam

#### **Fabric**

• 100% cotton

- 1 -24M
- Model layed out: 18M

### Bleuet Bloomer Bleuet For babies

#### **Baby's cyan gingham bloomer with straps**

Reference - 005 Bleuet

 Welcome summer in baby's wardrobe with this cyan gingham bloomer. Add a white polo body for a chic and graphic look

#### **Details**

- Elastic waist on the side and back, flat at front.
- Pockets on front
- Straps fixed with pearly buttons

#### **Fabric**

100% cotton

- 1 -24M
- Model layed out: 12M

# Iris Blouse Iris For babies

#### Pink and white striped blouse with long sleeves

Reference 006 - Iris

An almost classic blouse with its large round collar

#### **Details**

- Large round collar
- Button fastening.
- Long sleeves and Button cuffs

#### **Fabric**

100% coton

- 1 -24M
- Model layed out: 18M

### Acacia Dress Acacia

#### Girl's smocked liberty floral pink dress

Reference 007 - Acacia

• This cute sleeveless cotton dress will brighten up a little girl's wardrobe with its delicious floral print

#### **Details**

- Roses bunch hand made smock
- Sleeveless
- Front and back low cut neckline
- Button fastening in the back with 7 pearly buttons
- Invisible hem

#### **Fabric**

Dress: 100% cotton

- 2 to 12 years ; 92 to 152
- Model layed out: 6 years; 116

### Géranium Dress Geranium

#### Blue denim tunic dress chasuble with a hand embroidered daisy

Reference 008 - Géranium

 The classic tunic dress revisited in a denim colour in cotton fabric. It is nicely decorated with a hand embroidered daisy.

#### **Details**

- Hand embroidered daisy
- Sleeveless
- Round neckline
- Invisible zip at back
- Topstich visible at the bottom of the dress

#### **Fabric**

• 100% cotton

- 2 to 12 years; 92 to 152
- Model layed out: 8 years; 128

### Beryl Trousers Beryl

#### **Boy's chino trousers**

Reference 009 - Beryl

 Do we need to say more about the classic and practical chino. This one is in rust coloured.

#### **Details**

- Waistband with belt loops, button and zip
- Front slant pockets
- Back piped pockets

#### **Fabric**

100% cotton

- 2 -12 years ; 92 to 152
- Model layed out: 6 years; 116

### Jade Trousers Jade

#### **Boy's chino trousers**

Reference 010 - Jade

 Do we need to say more about the classic and practical chino.

#### **Details**

- Waistband with belt loops, button and zip.
- Front slant pockets
- Back piped pockets.
- Topstitch on the sides

#### **Fabric**

• 100% cotton

- 2 -12 years ; 92 to 152
- Model layed out: 6 years; 116

## Citrine Bermuda shorts Citrine

#### **Boy's stripe elastic waist Bermuda shorts**

Reference 011 - Citrine

 An easy to put on bermuda shorts for all summer. Made even more practical with the front pockets

#### **Details**

- Elastic waist
- Front slant pockets

#### **Fabric**

• 100% cotton

- 2 -12 years ; 92 to 152
- Model layed out: 8 years; 128

### Rosine Blouse Rosine

#### Girl's marine flared blouse

Reference 012 - Rosine

• With its long sleeves, a round neckline outlined by a thin biais, it is just the perfect blouse for back-to-school days!

#### **Details**

- Button fastening.
- Front patch pockets
- Long sleeves with elastic cuff

#### **Fabric**

100% cotton

- 2 to 12 years ; 92 to 152
- Model layed out: 6 years; 116

### Agathe Tunic Agathe

#### **Mixed Tunic**

Reference 013 - Agathe

 A classic and elegant tunic with its shirt collar and button fastening. The dark-coloured flowery touches fit both girls and boys.

#### **Details**

- · Contrasting collarstand and cuffs
- Long sleeves with constrating cuffs in flowery fabric
- Button placket
- Back yoke

#### **Fabric**

100% cotton

- 2 -12 years ; 92 to 152
- Model layed out: 8 years; 128

### Manolia Dress Manolia

#### Flowery sleeveless dress and its large scalopped collar petal dress

Reference 014 - Manolia

 With its darker tones, an original and practical floral dress for Summer. For spring time, it can be complimented with a long-sleeve T-shirt/fine polo neck jumper

#### **Details**

- Large scalopped collar petal
- Refined flowery print marine
- Sleeveless
- Gathers from the waist seam

#### **Fabric**

Dress: 100% cotton

#### Size

• 2 to 12 years ; 92 to 152

• Model layed out: 6 years; 116

### Rubis Rubis Shirt

#### Boy's striped shirt

Reference 015 – Rubis

• A wardrobe classic. Wear alone or over a t-shirt when the temperatures are cooler

#### **Details**

- Button down collar
- Long sleeves
- Breast patch pocket
- Back yoke
- Front button fastening, button cuffs.