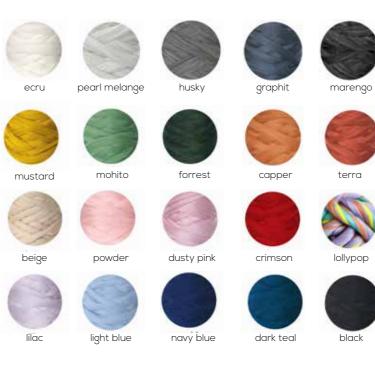

taureg

moss

wolf

fir

marrakech

wallnut

cloud

dark

wine

light blue

tuareg

black

off white

white

marengo

husky

light grey

Alpaca flamenco dress oatmeal

Alpine alpaca cardigan offwhite

Short cardigan Iollypop