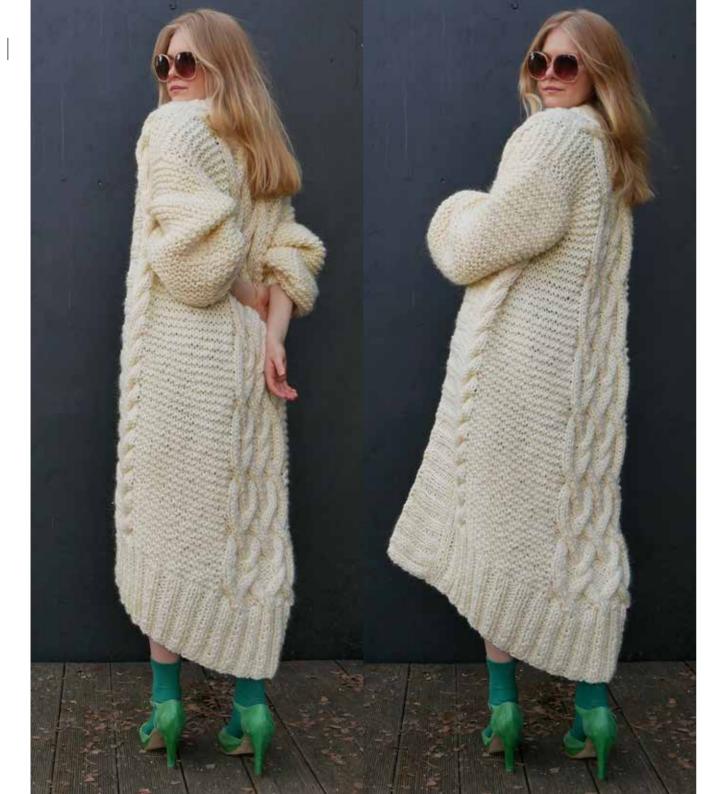

an giverny





spirit of the cyrcus

irises

**Merino melange men's** sweater autumn rhythm



giverny

starry night





madame matisse



champs - elysees



women friends



autumn rhythm











cinnamon





orchid



rouge



coral







leaf





taureg



moss

wolf



fir



marrakech





wallnut





cloud



dark





#### PANAPUFA





**Alpaca short cardigan** mist

# terrazzo alpaca









beige



9 PANAPUFA



## alpaca



Alpaca rasberry cardigan taureg



beige



off white

dusty pink





Alpaca flamenco light blue

grey marble

emerald



wine





light blue



tuareg





black





# alpine alpaca







red

pink

marine

dusty pink





royal blue

Alpine alpaca knit coat dusty pink







oatmeal



off white



white



marengo



husky



light grey





Alpaca flamenco dress oatmeal

Alpine alpaca cardigan offwhite





Short cardigan Iollypop



# chunky wool





Paris sweater crimson



Autumn stripe cardigan





### extreme chunky wool



Chunky hoodie vest sky

Chunky wool short cardi dusty pink













Every hat and scarf can be crafted independently, as an extra product for any collection. Find more on www.panapufa.com

← Beanie terra

New York merino scarf dark

 $\longrightarrow$ 





Follow us

fb /panapufa ig @panapufa www.panapufa.com