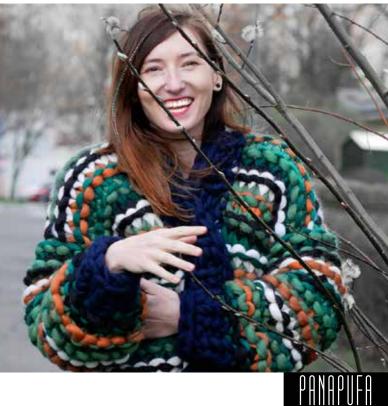

n friends



autumn rhythm











cinnamon





orchid



rouge



coral







leaf





taureg



moss

wolf



fir



marrakech





wallnut





cloud



dark





#### PANAPUFA





**Alpaca short cardigan** mist

# terrazzo alpaca









beige



9 PANAPUFA



## alpaca



Alpaca rasberry cardigan taureg



beige



off white

dusty pink





Alpaca flamenco light blue

grey marble

emerald



wine





light blue



tuareg





black





# alpine alpaca







red

pink

marine

dusty pink





royal blue

Alpine alpaca knit coat dusty pink







oatmeal



off white



white



marengo



husky



light grey





Alpaca flamenco dress oatmeal

Alpine alpaca cardigan offwhite





Short cardigan Iollypop



# chunky wool





Paris sweater crimson



Autumn stripe cardigan





### extreme chunky wool



Chunky hoodie vest sky

Chunky wool short cardi dusty pink













Every hat and scarf can be crafted independently, as an extra product for any collection. Find more on www.panapufa.com

← Beanie terra

New York merino scarf dark

 $\longrightarrow$ 





Follow us

fb /panapufa ig @panapufa www.panapufa.com