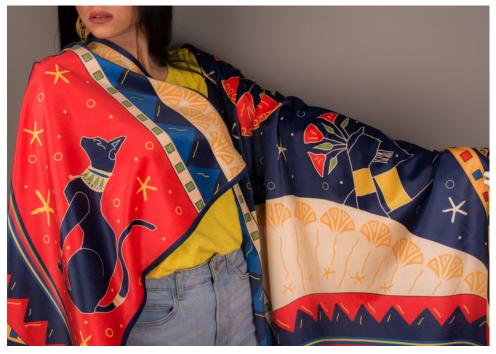

#### Plastic Free / Recyclable Packaging

We use plastic free and recyclable materials in our packaging to reduce waste and environmental harm.

BASTET VELVET SHAWL

Bastet Velvet Shawl

Bastet Velvet Shawl

Bastet Velvet Shawl