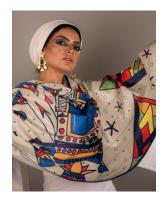

# ABOUT

Our designs are mainly based on the idea of merging art into fashion.

"Kalasiris" Collection is our first ready to wear wearable art line. Collection illustrations were originally hand drawn by Nada Mohsen, then printed on high quality velvet fabric with vivid color palette.

The collection is inspired by the greatest Ancient Egyptian art. However, we chose to make our designs to be lively vibrant with a modern edge, starting from color palette to fabric selection and costume execution.

GREY SCARAB VELVET SHAWL

Grey Scarab Velvet Shawl

Grey Scarab Velvet Shawl

BLUE SCARAB VELVET SHAWL

Blue Scarab Velvet Shawl

Blue Scarab Velvet Shawl

GOLDEN FLY VELVET SHAWL

Golden Fly Velvet Shawl