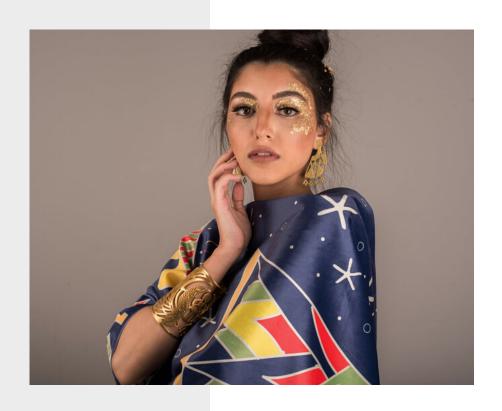

# ABOUT

Our designs are mainly based on the idea of merging art into fashion.

"Kalasiris" Collection is our first ready to wear wearable art line. Collection illustrations were originally hand drawn by Nada Mohsen, then printed on high quality velvet fabric with vivid color palette.

The collection is inspired by the greatest Ancient Egyptian art. However, we chose to make our designs to be lively vibrant with a modern edge, starting from color palette to fabric selection and costume execution.

GREY SCARAB VELVET SHAWL

Grey Scarab Velvet Shawl

Grey Scarab Velvet Shawl

BLUE SCARAB VELVET SHAWL

Blue Scarab Velvet Shawl

Blue Scarab Velvet Shawl

GOLDEN FLY VELVET SHAWL

Golden Fly Velvet Shawl