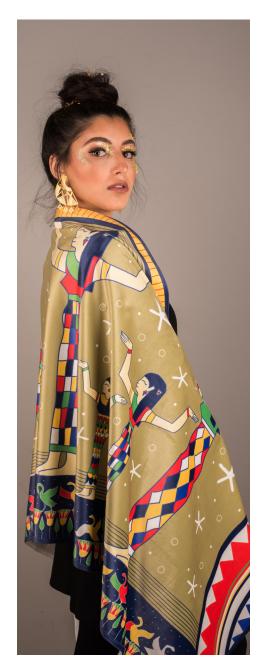

# ABOUT

Our designs are mainly based on the idea of merging art into fashion.

"Kalasiris" Collection is our first ready to wear wearable art line. Collection illustrations were originally hand drawn by Nada Mohsen, then printed on high quality velvet fabric with vivid color palette.

The collection is inspired by the greatest Ancient Egyptian art. However, we chose to make our designs to be lively vibrant with a modern edge, starting from color palette to fabric selection and costume execution.

Golden Fly Velvet Shawl

HATHOR GODDESSES VELVET SHAWL

Hathor Goddesses Velvet Shawl

Hathor Goddesses Velvet Shawl

Hathor Goddesses Velvet Shawl