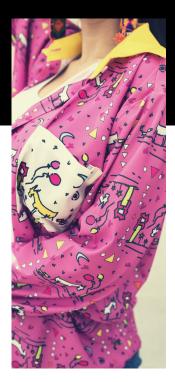

# ABOUT

Our designs are mainly based on the idea of merging art into fashion.

"Kalasiris" Collection is our first ready to wear wearable art line. Collection illustrations were originally hand drawn by Nada Mohsen, then printed on high quality velvet fabric with vivid color palette.

The collection is inspired by the greatest Ancient Egyptian art. However, we chose to make our designs to be lively vibrant with a modern edge, starting from color palette to fabric selection and costume execution.

## **NADA MOHSEN ARTS**