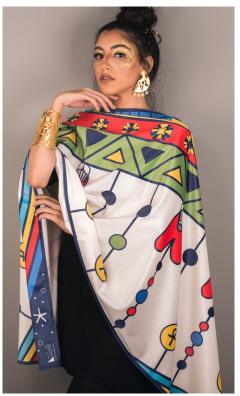

# ABOUT

Our designs are mainly based on the idea of merging art into fashion.

"Kalasiris" Collection is our first ready to wear wearable art line. Collection illustrations were originally hand drawn by Nada Mohsen, then printed on high quality velvet fabric with vivid color palette.

The collection is inspired by the greatest Ancient Egyptian art. However, we chose to make our designs to be lively vibrant with a modern edge, starting from color palette to fabric selection and costume execution.

GREY SCARAB VELVET SHAWL

Grey Scarab Velvet Shawl

Grey Scarab Velvet Shawl

BLUE SCARAB VELVET SHAWL

Blue Scarab Velvet Shawl

Blue Scarab Velvet Shawl

GOLDEN FLY VELVET SHAWL

Golden Fly Velvet Shawl