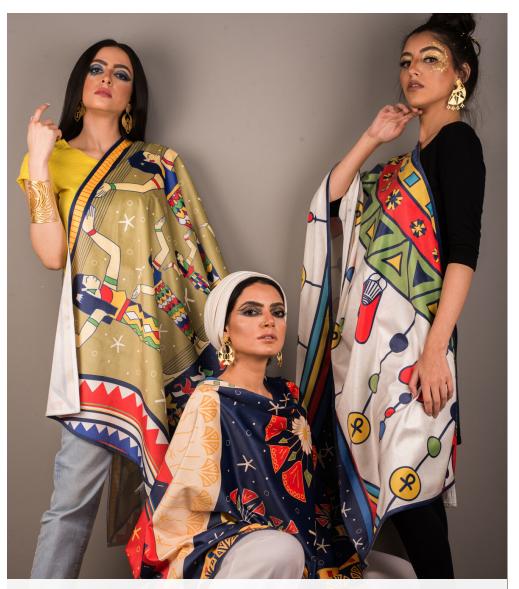

# ABOUT

Our designs are mainly based on the idea of merging art into fashion.

"Kalasiris" Collection is our first ready to wear wearable art line. Collection illustrations were originally hand drawn by Nada Mohsen, then printed on high quality velvet fabric with vivid color palette.

The collection is inspired by the greatest Ancient Egyptian art. However, we chose to make our designs to be lively vibrant with a modern edge, starting from color palette to fabric selection and costume execution.

## **NADA MOHSEN ARTS**