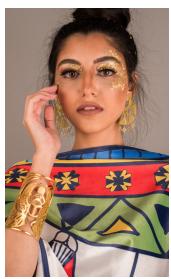

# ABOUT

Our designs are mainly based on the idea of merging art into fashion.

"Kalasiris" Collection is our first ready to wear wearable art line. Collection illustrations were originally hand drawn by Nada Mohsen, then printed on high quality velvet fabric with vivid color palette.

The collection is inspired by the greatest Ancient Egyptian art. However, we chose to make our designs to be lively vibrant with a modern edge, starting from color palette to fabric selection and costume execution.

GREY SCARAB VELVET SHAWL

Grey Scarab Velvet Shawl

Grey Scarab Velvet Shawl

BLUE SCARAB VELVET SHAWL

Blue Scarab Velvet Shawl

Blue Scarab Velvet Shawl

GOLDEN FLY VELVET SHAWL

Golden Fly Velvet Shawl