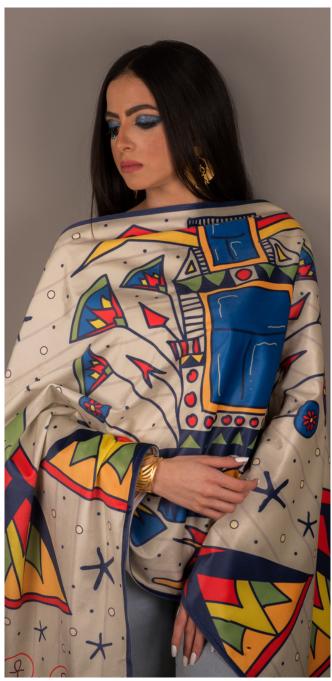

# ABOUT

Our designs are mainly based on the idea of merging art into fashion.

"Kalasiris" Collection is our first ready to wear wearable art line. Collection illustrations were originally hand drawn by Nada Mohsen, then printed on high quality velvet fabric with vivid color palette.

The collection is inspired by the greatest Ancient Egyptian art. However, we chose to make our designs to be lively vibrant with a modern edge, starting from color palette to fabric selection and costume execution.

GREY SCARAB VELVET SHAWL

Grey Scarab Velvet Shawl

Grey Scarab Velvet Shawl

BLUE SCARAB VELVET SHAWL

Blue Scarab Velvet Shawl

Blue Scarab Velvet Shawl

GOLDEN FLY VELVET SHAWL

Golden Fly Velvet Shawl