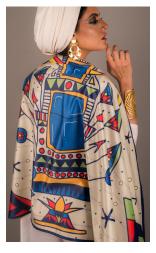

# ABOUT

Our designs are mainly based on the idea of merging art into fashion.

"Kalasiris" Collection is our first ready to wear wearable art line. Collection illustrations were originally hand drawn by Nada Mohsen, then printed on high quality velvet fabric with vivid color palette.

The collection is inspired by the greatest Ancient Egyptian art. However, we chose to make our designs to be lively vibrant with a modern edge, starting from color palette to fabric selection and costume execution.

GREY SCARAB VELVET SHAWL

Grey Scarab Velvet Shawl

Grey Scarab Velvet Shawl

BLUE SCARAB VELVET SHAWL

Blue Scarab Velvet Shawl

Blue Scarab Velvet Shawl

GOLDEN FLY VELVET SHAWL

Golden Fly Velvet Shawl