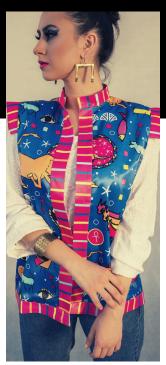

# ABOUT

Our designs are mainly based on the idea of merging art into fashion.

"Kalasiris" Collection is our first ready to wear wearable art line. Collection illustrations were originally hand drawn by Nada Mohsen, then printed on high quality velvet fabric with vivid color palette.

The collection is inspired by the greatest Ancient Egyptian art. However, we chose to make our designs to be lively vibrant with a modern edge, starting from color palette to fabric selection and costume execution.

## **NADA MOHSEN ARTS**