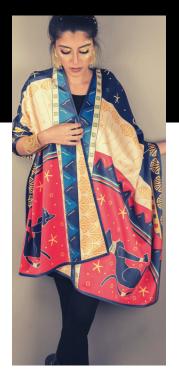

# ABOUT

Our designs are mainly based on the idea of merging art into fashion.

"Kalasiris" Collection is our first ready to wear wearable art line. Collection illustrations were originally hand drawn by Nada Mohsen, then printed on high quality velvet fabric with vivid color palette.

The collection is inspired by the greatest Ancient Egyptian art. However, we chose to make our designs to be lively vibrant with a modern edge, starting from color palette to fabric selection and costume execution.

#### Plastic Free / Recyclable Packaging

We use plastic free and recyclable materials in our packaging to reduce waste and environmental harm.

BASTET VELVET SHAWL

Bastet Velvet Shawl

Bastet Velvet Shawl

Bastet Velvet Shawl