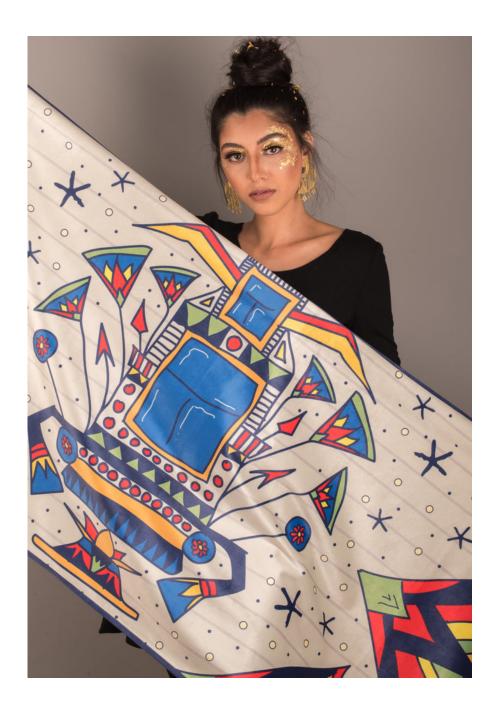

# ABOUT

Our designs are mainly based on the idea of merging art into fashion.

"Kalasiris" Collection is our first ready to wear wearable art line. Collection illustrations were originally hand drawn by Nada Mohsen, then printed on high quality velvet fabric with vivid color palette.

The collection is inspired by the greatest Ancient Egyptian art. However, we chose to make our designs to be lively vibrant with a modern edge, starting from color palette to fabric selection and costume execution.

GREY SCARAB VELVET SHAWL

Grey Scarab Velvet Shawl

Grey Scarab Velvet Shawl

BLUE SCARAB VELVET SHAWL

Blue Scarab Velvet Shawl

Blue Scarab Velvet Shawl

GOLDEN FLY VELVET SHAWL

Golden Fly Velvet Shawl