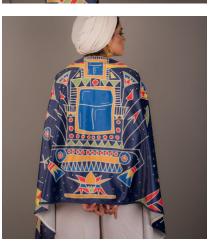

# ABOUT

Our designs are mainly based on the idea of merging art into fashion.

"Kalasiris" Collection is our first ready to wear wearable art line. Collection illustrations were originally hand drawn by Nada Mohsen, then printed on high quality velvet fabric with vivid color palette.

The collection is inspired by the greatest Ancient Egyptian art. However, we chose to make our designs to be lively vibrant with a modern edge, starting from color palette to fabric selection and costume execution.

GREY SCARAB VELVET SHAWL

Grey Scarab Velvet Shawl

Grey Scarab Velvet Shawl

BLUE SCARAB VELVET SHAWL

Blue Scarab Velvet Shawl

Blue Scarab Velvet Shawl

GOLDEN FLY VELVET SHAWL

Golden Fly Velvet Shawl