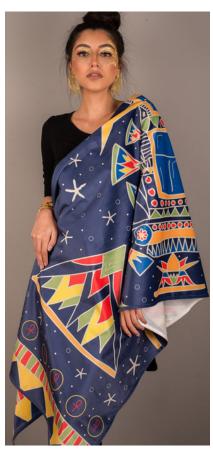

# ABOUT

Our designs are mainly based on the idea of merging art into fashion.

"Kalasiris" Collection is our first ready to wear wearable art line. Collection illustrations were originally hand drawn by Nada Mohsen, then printed on high quality velvet fabric with vivid color palette.

The collection is inspired by the greatest Ancient Egyptian art. However, we chose to make our designs to be lively vibrant with a modern edge, starting from color palette to fabric selection and costume execution.

GREY SCARAB VELVET SHAWL

Grey Scarab Velvet Shawl

Grey Scarab Velvet Shawl

BLUE SCARAB VELVET SHAWL

Blue Scarab Velvet Shawl

Blue Scarab Velvet Shawl

GOLDEN FLY VELVET SHAWL

Golden Fly Velvet Shawl