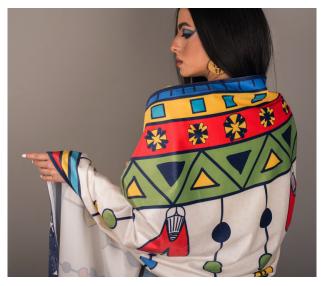

# ABOUT

Our designs are mainly based on the idea of merging art into fashion.

"Kalasiris" Collection is our first ready to wear wearable art line. Collection illustrations were originally hand drawn by Nada Mohsen, then printed on high quality velvet fabric with vivid color palette.

The collection is inspired by the greatest Ancient Egyptian art. However, we chose to make our designs to be lively vibrant with a modern edge, starting from color palette to fabric selection and costume execution.

GREY SCARAB VELVET SHAWL

Grey Scarab Velvet Shawl

Grey Scarab Velvet Shawl

BLUE SCARAB VELVET SHAWL

Blue Scarab Velvet Shawl

Blue Scarab Velvet Shawl

GOLDEN FLY VELVET SHAWL

Golden Fly Velvet Shawl