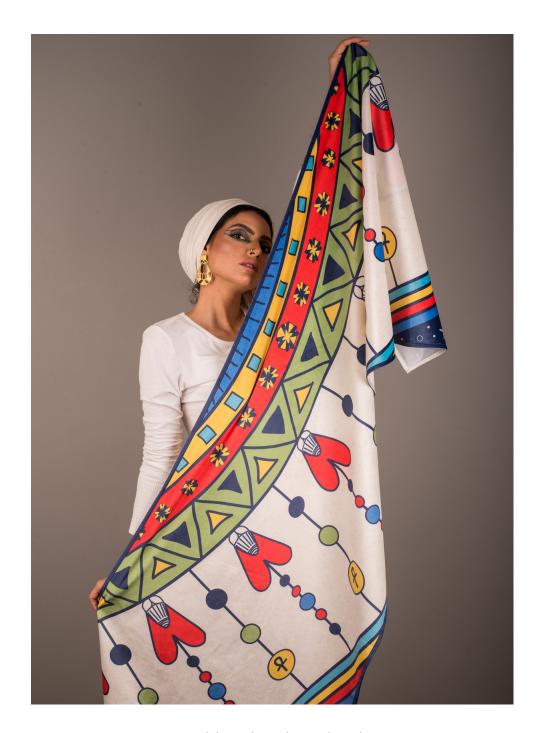

# ABOUT

Our designs are mainly based on the idea of merging art into fashion.

"Kalasiris" Collection is our first ready to wear wearable art line. Collection illustrations were originally hand drawn by Nada Mohsen, then printed on high quality velvet fabric with vivid color palette.

The collection is inspired by the greatest Ancient Egyptian art. However, we chose to make our designs to be lively vibrant with a modern edge, starting from color palette to fabric selection and costume execution.

GREY SCARAB VELVET SHAWL

Grey Scarab Velvet Shawl

Grey Scarab Velvet Shawl

BLUE SCARAB VELVET SHAWL

Blue Scarab Velvet Shawl

Blue Scarab Velvet Shawl

GOLDEN FLY VELVET SHAWL

Golden Fly Velvet Shawl