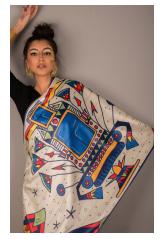

# ABOUT

Our designs are mainly based on the idea of merging art into fashion.

"Kalasiris" Collection is our first ready to wear wearable art line. Collection illustrations were originally hand drawn by Nada Mohsen, then printed on high quality velvet fabric with vivid color palette.

The collection is inspired by the greatest Ancient Egyptian art. However, we chose to make our designs to be lively vibrant with a modern edge, starting from color palette to fabric selection and costume execution.

GREY SCARAB VELVET SHAWL

Grey Scarab Velvet Shawl

Grey Scarab Velvet Shawl

BLUE SCARAB VELVET SHAWL

Blue Scarab Velvet Shawl

Blue Scarab Velvet Shawl

GOLDEN FLY VELVET SHAWL

Golden Fly Velvet Shawl