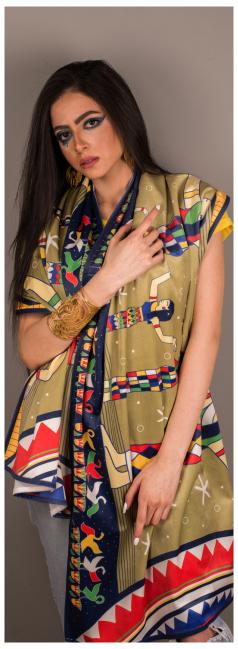

# ABOUT

Our designs are mainly based on the idea of merging art into fashion.

"Kalasiris" Collection is our first ready to wear wearable art line. Collection illustrations were originally hand drawn by Nada Mohsen, then printed on high quality velvet fabric with vivid color palette.

The collection is inspired by the greatest Ancient Egyptian art. However, we chose to make our designs to be lively vibrant with a modern edge, starting from color palette to fabric selection and costume execution.

Golden Fly Velvet Shawl

HATHOR GODDESSES VELVET SHAWL

Hathor Goddesses Velvet Shawl

Hathor Goddesses Velvet Shawl

Hathor Goddesses Velvet Shawl