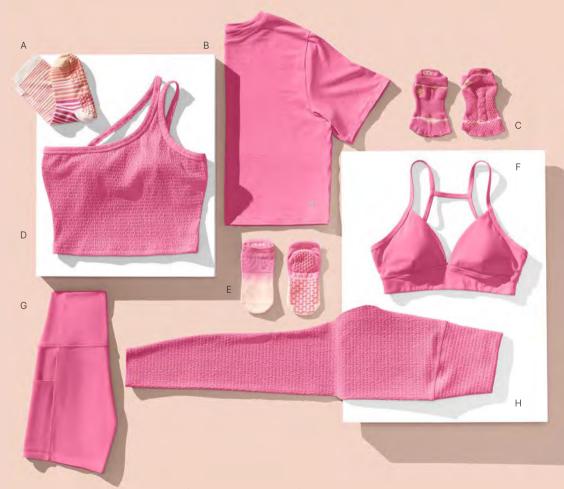

### Hot or what?

Provocative. Bold. Statement-making. Does anything scream summer like this on-trend hot pink? Don't worry – we already know the answer.

A Jess, Hot Pink Stripe | B Crop Tee, Hot Pink | C Elle Half Toe, Hot Pink Stripe Tie Dye

D Seersucker One Shoulder Bra, Hot Pink Texture | E Savvy, Tangerine Ombre | F Adjustable Studio Bra, Hot Pink

G Stash & Dash Biker Short 6", Hot Pink | H Seersucker High Waisted 7/8 Tight, Hot Pink Texture