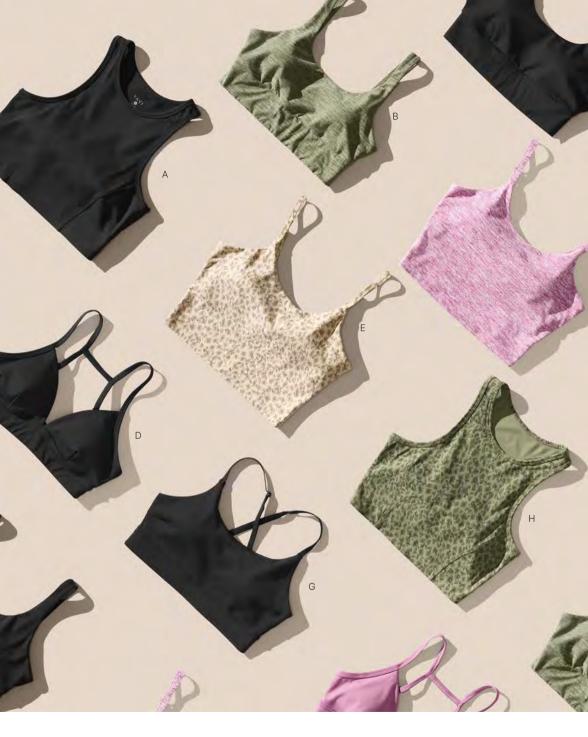

### Planet-friendly

Made from 89% Recycled Polyester content, this fabric is as light on the planet as it is on your body.

We support you.

A Active Long Line Bra, Ebony | B TaviCloud Empower Bra, Olive Space Dye | C Empower Bra, Ebony

D Adjustable Studio Bra, Ebony | E Cami Bra, Latte Leopard | F Adjustable Studio Bra, Berry | G Tavi Bra, Ebony

H Active Long Line Bra, Olive Leopard | I TaviCloud Cami Bra, Berry Space Dye