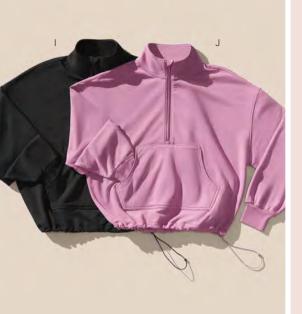

I Cozy Half Zip, Ebony  $\mid$  J Cozy Half Zip, Berry  $\mid$  K Cami Bra, Latte Leopard L High Waisted 7/8 Tight, Latte Leopard  $\mid$  M Classic Cropped Cardigan, Light Olive N Alignment Bodysuit, Ebony