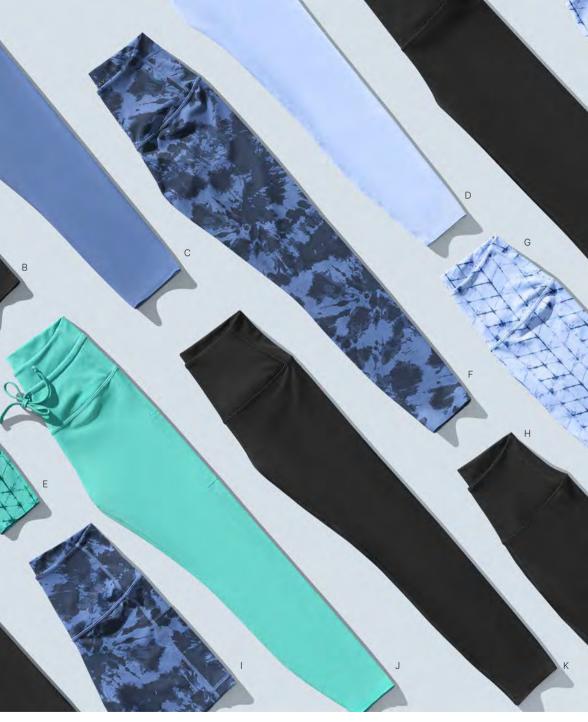

- A Active Long Line Bra, Deepwater Tie Dye
- B Stash & Dash Biker Short 6", Deepwater Tie Dye
- C Cami Bra, Wave Chevron
- D Empower Bra, Deepwater
- E High Waisted Crop Tight, Deepwater

A Adjustable Studio Bra, Berry | B 7/8 Tie Waist Pocket Tight, Berry | C Cozy Sweatshirt, Ebony
 D Fitted High Waisted Jogger, Ebony | E Cozy Sweatshirt, Light Olive
 F Fitted High Waisted Jogger, Light Olive | G Brushed Tec Knit Sweatshirt, Berry Space Dye
 H Brushed Tec Knit Fitted High Waisted Jogger, Berry Space Dye