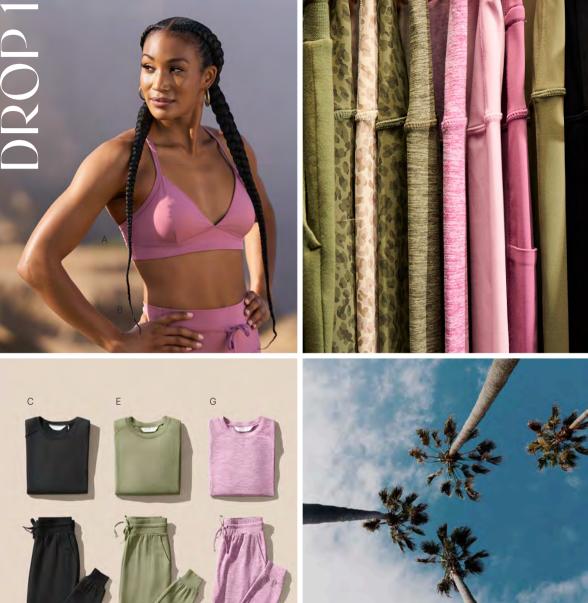

# Spring fever

Spring is on the horizon, and so are soft transitional colors such as olive and beige, along with a vibrant new leopard print. This delivery also sees the launch of TAVI Cloud – the ultimate blend of light buttery softness and performance.

I Cozy Half Zip, Ebony  $\mid$  J Cozy Half Zip, Berry  $\mid$  K Cami Bra, Latte Leopard L High Waisted 7/8 Tight, Latte Leopard  $\mid$  M Classic Cropped Cardigan, Light Olive N Alignment Bodysuit, Ebony