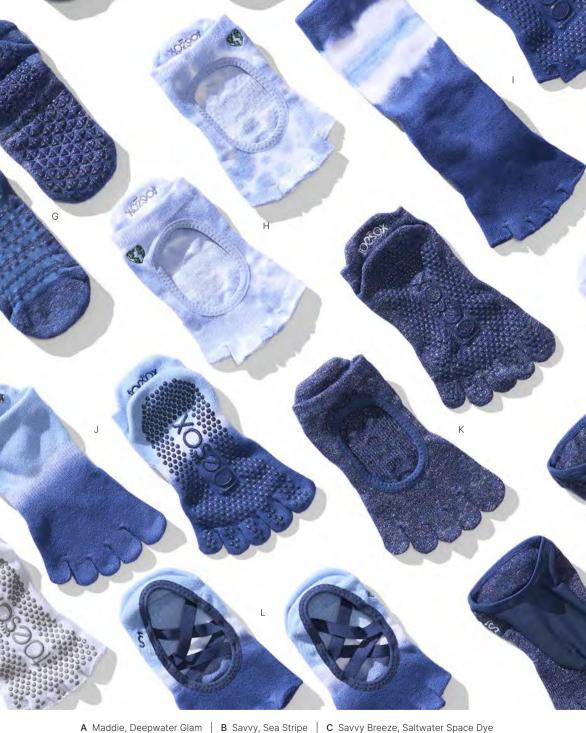

# Tie dye for

Dip. Dye. Repeat. Experience a full range of tie dye techniques – from chevron and multi colors, to ombre and an engineered stripe tie dye – across our apparel and socks.

A case of the blues.

A Maddie, Deepwater Glam | B Savvy, Sea Stripe | C Savvy Breeze, Saltwater Space Dye

D Emma Breeze, Saltwater Space Dye | E Emma, Deepwater Tie Dye | F Low Rise Half Toe, Saltwater Stripe Tie Dye

G Savvy Breeze, Deepwater | H Bellarina Half Toe, Wave Tie Dye | I Crew Half Toe, Deepwater Ombre Stripe

J Low Rise Full Toe, Deepwater Ombre Stripe | K Bellarina Full Toe, Deepwater Shine