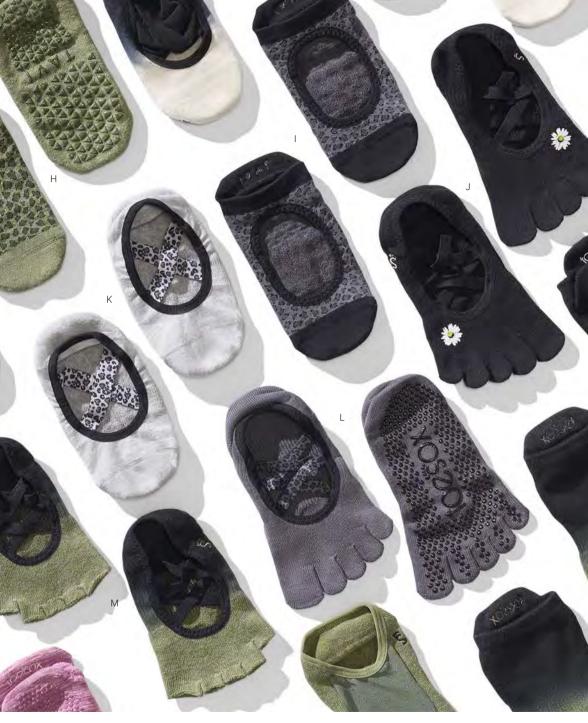

### Wild & free

Every closet needs a little animal inspiration. Lucky for you, our Leopard print can be found across our apparel and socks, giving you the option to dip your toe (pun intended) into this print or go wild, head-to-toe.

Cami Bra, Latte Leopard High Waisted 7/8 Tight, Latte Leopard

Adjustable Studio Bra, Ebony Tie Back Tank, Light Olive High Waisted 7/8 Tight, Olive Leopard Maddie Grip, Olive Glam

Its a spring thing.

A Savvy, Berry Ombre | B Savvy, Blush Twinkle | C Maddie, Berry Glam | D Savvy, Wild Love

E Savvy, Berry Twinkle | F Elle Tec Full Toe, Berry Space Dye | G Low Rise Tec Full Toe, Berry Space Dye

H Savvy, Olive Leopard | I Emma, Charcoal Leopard | J Elle Full Toe, Blooming Love

K Chloe, Wild Love | L Elle Full Toe, Charcoal Leopard | M Elle Half Toe, Olive Ombre