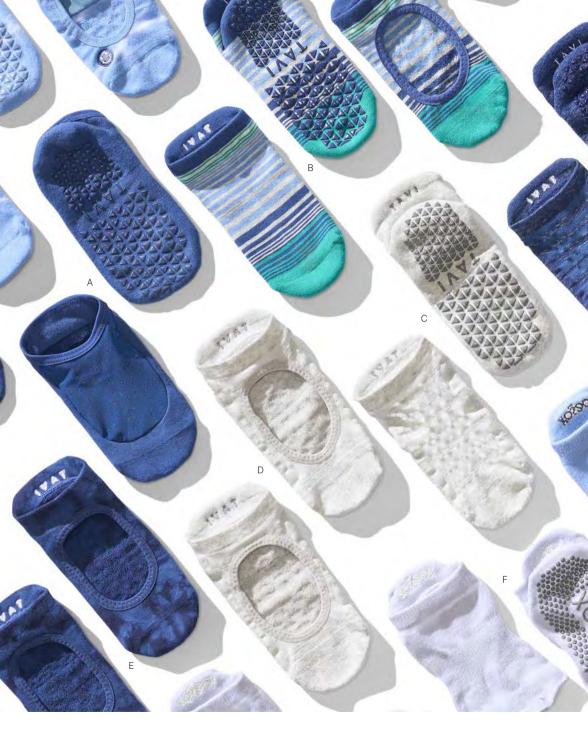

# Tie dye for

Dip. Dye. Repeat. Experience a full range of tie dye techniques – from chevron and multi colors, to ombre and an engineered stripe tie dye – across our apparel and socks.

A case of the blues.