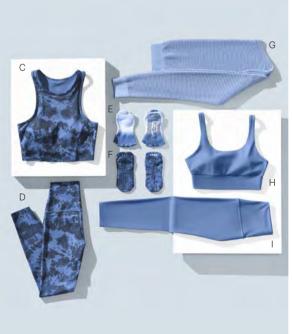

- A Active Long Line Bra, Deepwater Tie Dye
- B Stash & Dash Biker Short 6", Deepwater Tie Dye
- C Cami Bra, Wave Chevron
- D Empower Bra, Deepwater
- E High Waisted Crop Tight, Deepwater

A Adjustable Studio Bra, Berry | B 7/8 Tie Waist Pocket Tight, Berry | C Cozy Sweatshirt, Ebony
 D Fitted High Waisted Jogger, Ebony | E Cozy Sweatshirt, Light Olive
 F Fitted High Waisted Jogger, Light Olive | G Brushed Tec Knit Sweatshirt, Berry Space Dye
 H Brushed Tec Knit Fitted High Waisted Jogger, Berry Space Dye