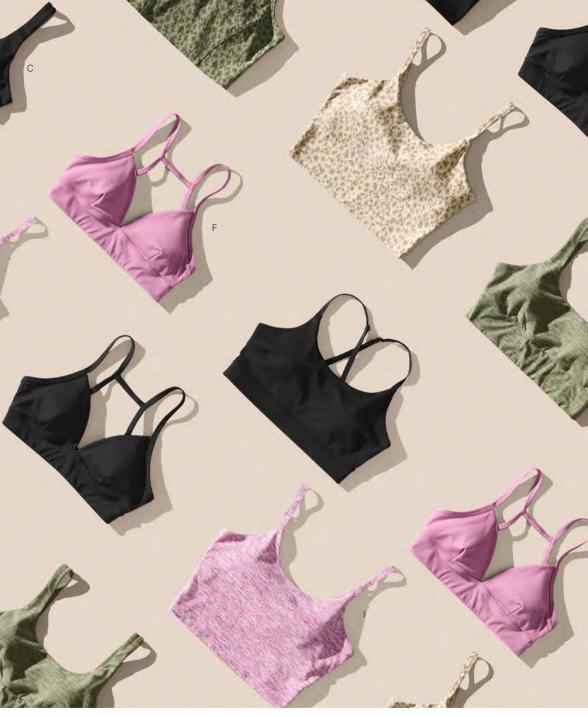

### Planet-friendly

Made from 89% Recycled Polyester content, this fabric is as light on the planet as it is on your body.

We support you.

A Active Long Line Bra, Ebony | B TaviCloud Empower Bra, Olive Space Dye | C Empower Bra, Ebony

D Adjustable Studio Bra, Ebony | E Cami Bra, Latte Leopard | F Adjustable Studio Bra, Berry | G Tavi Bra, Ebony

H Active Long Line Bra, Olive Leopard | I TaviCloud Cami Bra, Berry Space Dye