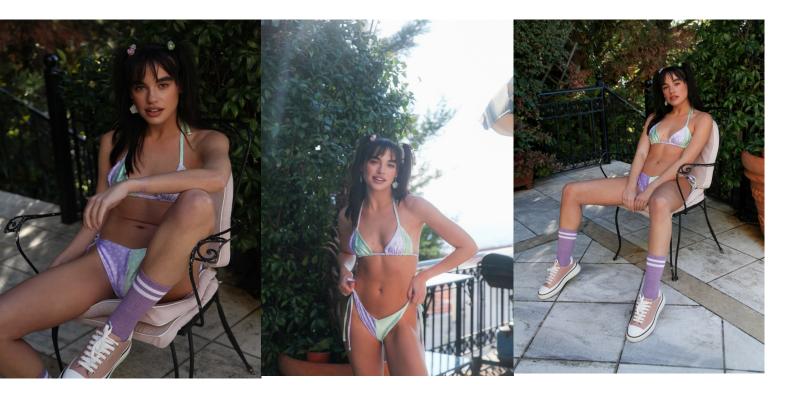

### 4. SANDY TZATZOU - She is a game-changer Sizes xs - s - m - l

She is a game-changer in this amazing and playful double-colored bikini in lilac and pale green colors with the tiny white daisies in the print. The top has delicate straps that smoothly embraces the neck and ties in the back, while the bottoms feature a stylish triangle shape with a high cut and ties at the sides. Wear it and be beautiful, wild, and let them catch you if they can!