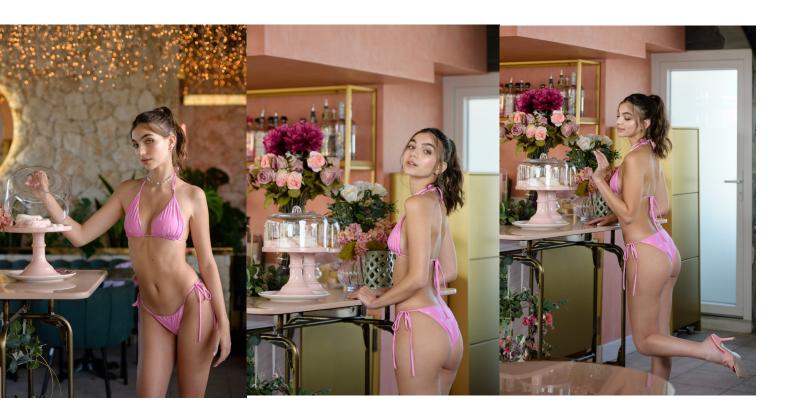

#### 2. SANDY TZATZOU -Naomie bikini (2 COLOURS PINK & ORANGE)

 $Sizes \quad xs - s - m - l$  Pour some sugar on me and call me candy! This lovely bikini in pink with the Sandy Tzatzou logo in its print, is a piece of eye candy! The stunning top ties softly at the back of the neck. The bikini bottoms feature thin straps and a breathtaking high cut leg with ties at both sides.