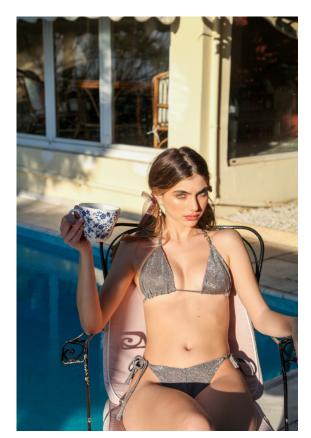

## 5. SANDY TZATZOU – Ruby bikini (COLOUR GREY) Sizes xs - s - m - l

Meet me where the sun meets the sky!

I will be wearing this shiny, stunning bikini in the color of a rotten apple.

The sexy top ties at the back of the neck and has a very discreet gold detail with our ST logo. The triangle bottoms have a daring cut and ties at the sides.

Styling tip: You can also style the top under a shirt or a jacket and make an outstanding and sensual outfit!