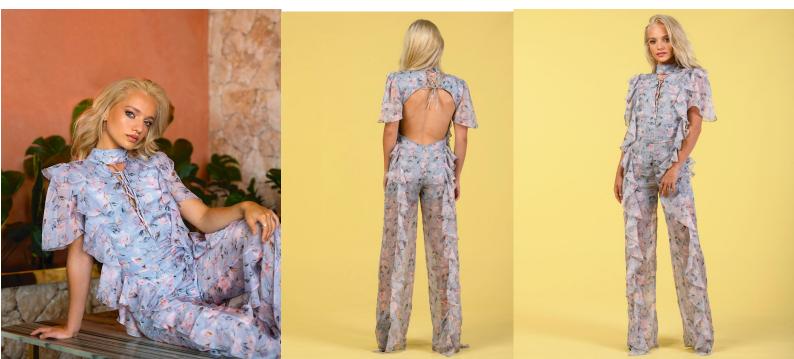

#### 2. SANDY TZATZOU - Rosie Jumpsuit / Sizes xs - s - m - l

Celestial blues, an explosion of roses, generous airy textures and distinct forms are unveiled in Rosie jumpsuit. A wonderful ruffled jumpsuit with a playful spirit & a breathtaking open back that's set to make it your new wardrobe favourite.