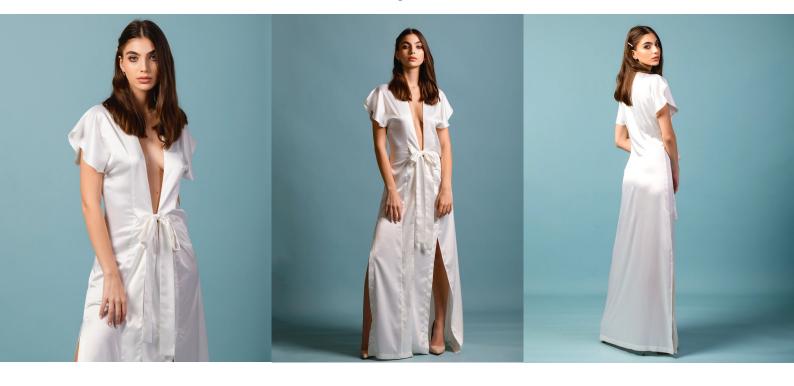

#### 5. SANDY TZATZOU – Ethereal Artemis Dress /

Sizes xs-s-m-lColors : white & black

We've dreamily created this heavenly piece – crafted in a whimsical, lightweight white silk that can be paired with either bare feet or a platform, is a statement piece that feels at home.

A low cut neckline and front slit is balanced by flowing short sleeves, to give an overall femininity . You can also tie it back & give a different look ..