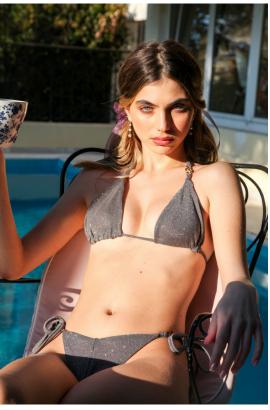

## 5. SANDY TZATZOU – Ruby bikini (COLOUR GREY) Sizes xs - s - m - l

Meet me where the sun meets the sky!

I will be wearing this shiny, stunning bikini in the color of a rotten apple.

The sexy top ties at the back of the neck and has a very discreet gold detail with our ST logo. The triangle bottoms have a daring cut and ties at the sides.

Styling tip: You can also style the top under a shirt or a jacket and make an outstanding and sensual outfit!