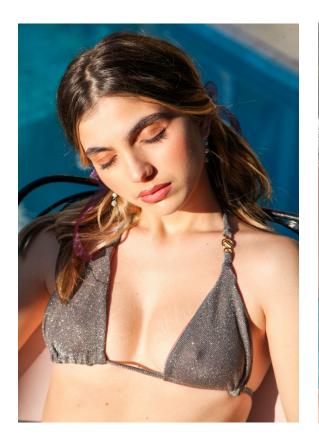

## 5. SANDY TZATZOU – Ruby bikini (COLOUR GREY) Sizes xs - s - m - l

Meet me where the sun meets the sky!

I will be wearing this shiny, stunning bikini in the color of a rotten apple.

The sexy top ties at the back of the neck and has a very discreet gold detail with our ST logo. The triangle bottoms have a daring cut and ties at the sides.

Styling tip: You can also style the top under a shirt or a jacket and make an outstanding and sensual outfit!