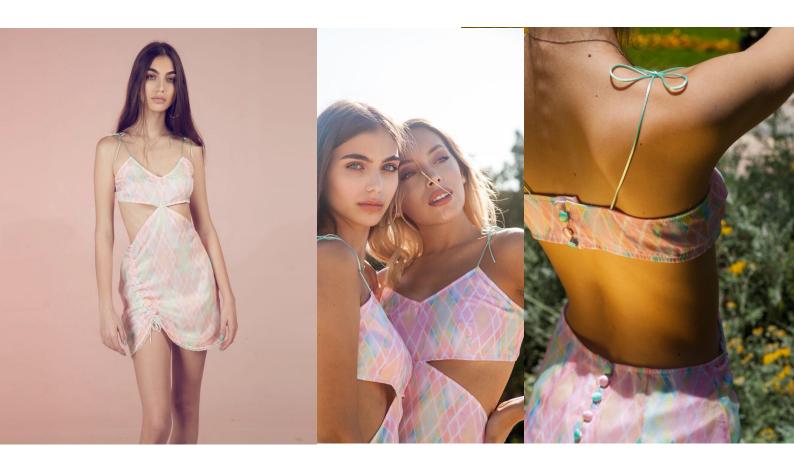

#### 10. SANDY TZATZOU - Valliere dress

Sizes xs-s-m-1

EYE CANDY . Valliere dress is the dress you cant resist! A silky colorful dress with a dreamy pink and green buttons, a stunning back, playful green tie shoulders ,playful skirt . Ultra feminine design ,ultra soft feeing and beyond your dreams colours.