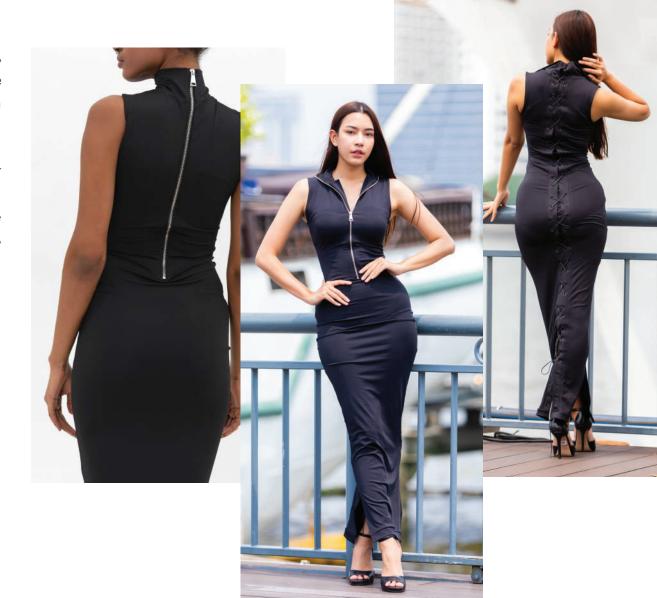

Main fabric: SCUBA %92 Polyester - %8 Lycra

Turtleneck long dress with half zip, slit at the bottom and eyelets on the back.

Turtleneck design. Front and back reversible. Long cut with slits at the bottom. Lace details from neck to bottom. Half zip at the back. Slim fit cut.