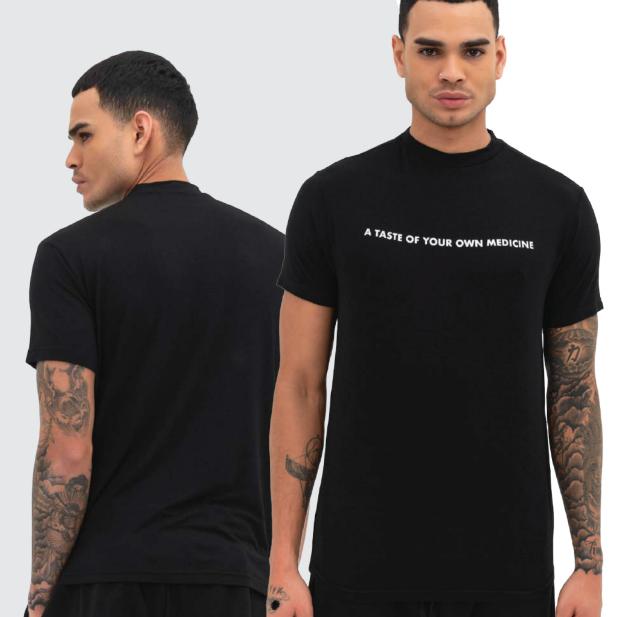

## A TASTE OF YOUR OWN MEDICINE

Black t-shirt with screen printed slogan.

Soft touch with natural fibers. Regular cut.

Main Fabric: Ring viskon single jersey

%94 Viskose %6 Elastane