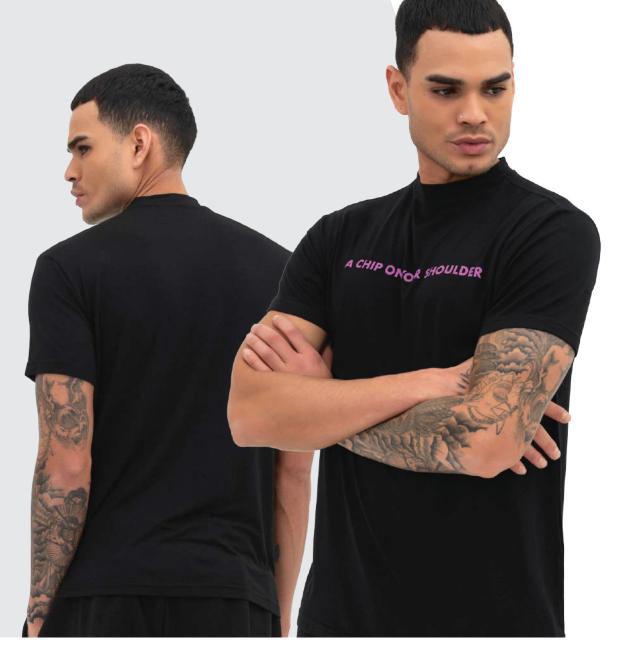

## A CHIP ON YOUR SHOULDER

Black t-shirt with screen printed slogan.

Soft touch with natural fibers. Regular cut.

Main Fabric: Ring viskon single jersey

%94 Viskose %6 Elastane

Size: S, M, L, XL

Soft touch with natural fibers. Regular cut.