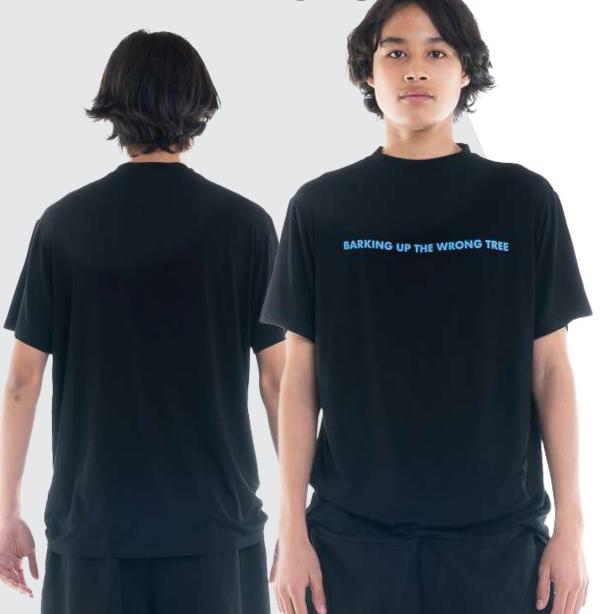

#### BARKING UP THE WRONG TREE

Black t-shirt with screen printed slogan.

Soft touch with natural fibers. Regular cut.

Main Fabric: Ring viskon single jersey %94 Viskose %6 Elastane

Size: XS, S, M, L