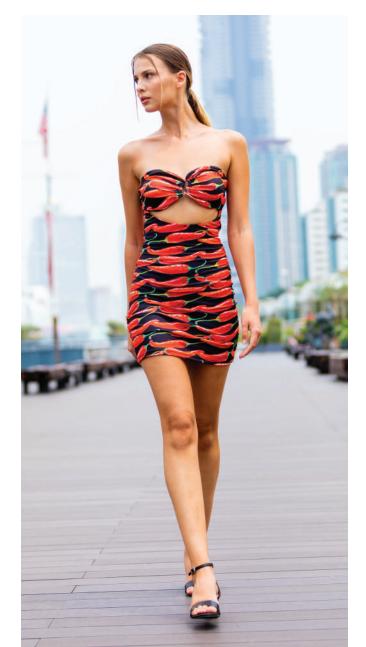

Main fabric: SCUBA %92 Polyester - %8 Lycra

TIA TALE DRESS

Dress with stretchy fabric and allover chilli pattern.

Brand signature red chili pattern. Strapless look. Detachable straps. Buckle on the bust. Tight fit, highlighting body curves. Zipper on the side. Special elastane fabric for comfort.