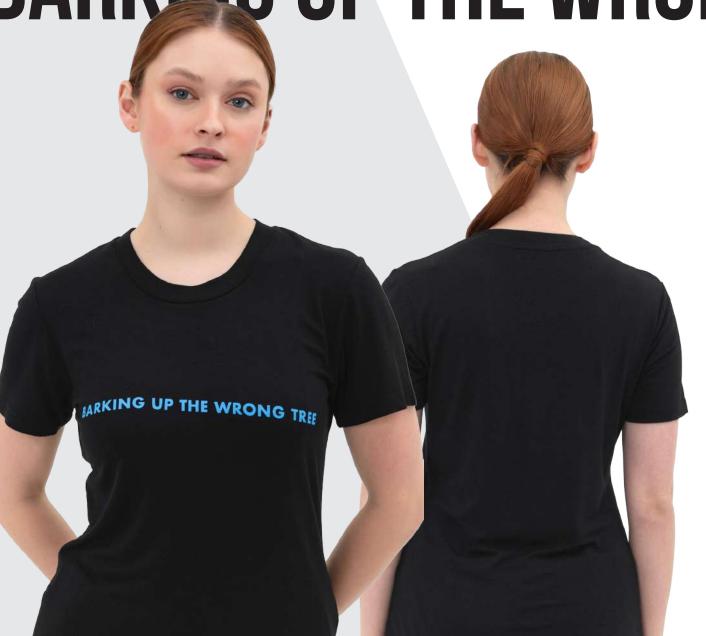

#### BARKING UP THE WRONG TREE

Black t-shirt with screen printed slogan.

Soft touch with natural fibers. Regular cut.

Main Fabric: Ring viskon single jersey %94 Viskose %6 Elastane

Size: XS, S, M, L