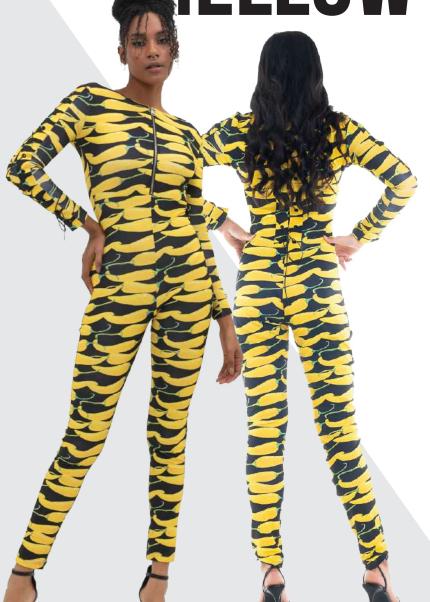

# IARLATAN

Jumpsuit with stretchy fabric and allover pattern.

Brand signature chili pattern, yellow on black. Stretchy fabric that highlighting curves. Zipper at the front. Special fabric with elastane for comfort.