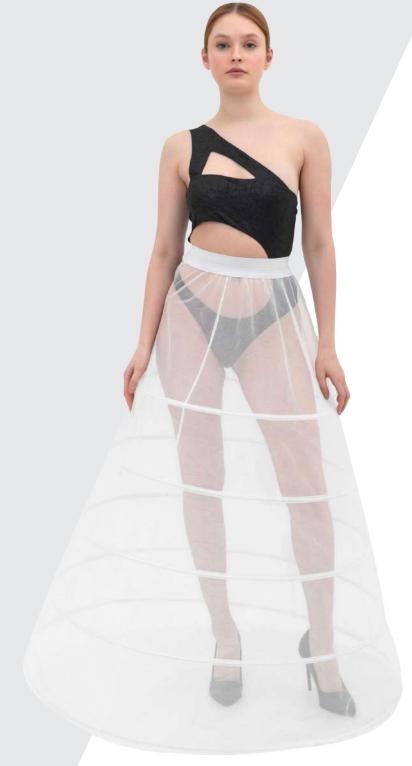

dered tulle dress, with lining and with gloves in 3 colors.

Tulle fabric with matching colored lining inside. Stone embroidered on body. Feather details at the back. Matching gloves with feather details. Straight fit

Main fabric:

%100 Polyester

Main fabric: Sandy %96 Polyester %4 Lycra



with gloves in 3 colors.

Tulle fabric with matching colored lining inside. Stone embroidered on body. Feather details at the back. Matching gloves with feather details. Straight fit

Main fabric: %100 Polyester Main fabric: Sandy %96 Polyester %4 Lycra







Tulle fabric with matching colored lining inside. Stone embroidered on body. Feather details at the back. Matching gloves with feather details. Straight fit

Main fabric: %100 Polyester Main fabric: Sandy %96 Polyester %4 Lycra



# IARLATAN

















Jumpsuit with stretchy fabric and allover pattern.

Brand signature chili pattern, yellow on black. Stretchy fabric that highlighting curves. Zipper at the front. Special fabric with elastane for comfort.

Main fabric: SCUBA %92 Polyester - %8 Lycra







TIA TALE DRESS

Dress with stretchy fabric and allover chilli pattern.

Brand signature red chili pattern. Strapless look. Detachable straps. Buckle on the bust. Tight fit, highlighting body curves. Zipper on the side. Special elastane fabric for comfort.

Main fabric: SCUBA %92 Polyester - %8 Lycra





Turtleneck long dress with half zip, slit at the bottom and eyelets on the back.

Turtleneck design. Front and back reversible. Long cut with slits at the bottom. Lace details from neck to bottom. Half zip at the back. Slim