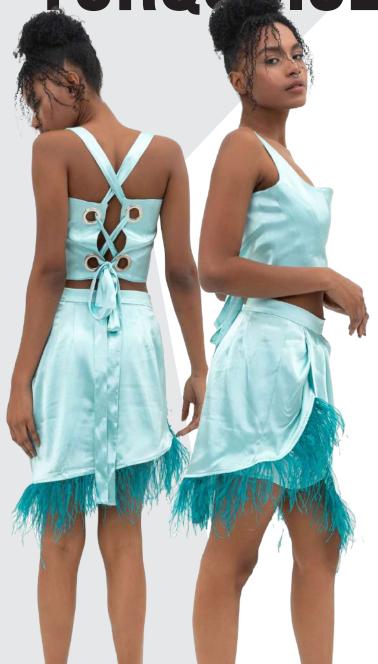

Main fabric: Lycra, Satin

%97 Polyester - %3 Lycra

TURQUISE CODE TOP-SKIRT SET

Short dress with bust top and feather detailed skirt.

Short length. Special glossy satin fabric with elastane for comfort. Feather details on skirt. Big eyelet details on the back. Bust top.