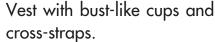

MIRROR WEST

Satin poplin fabric with elastane for elegant look and comfort. Cross-straps at the back. Bust cups on front. Adjustable size with buttons. Shirr and metal details.

Main fabric: Lycra, Satin, Poplin