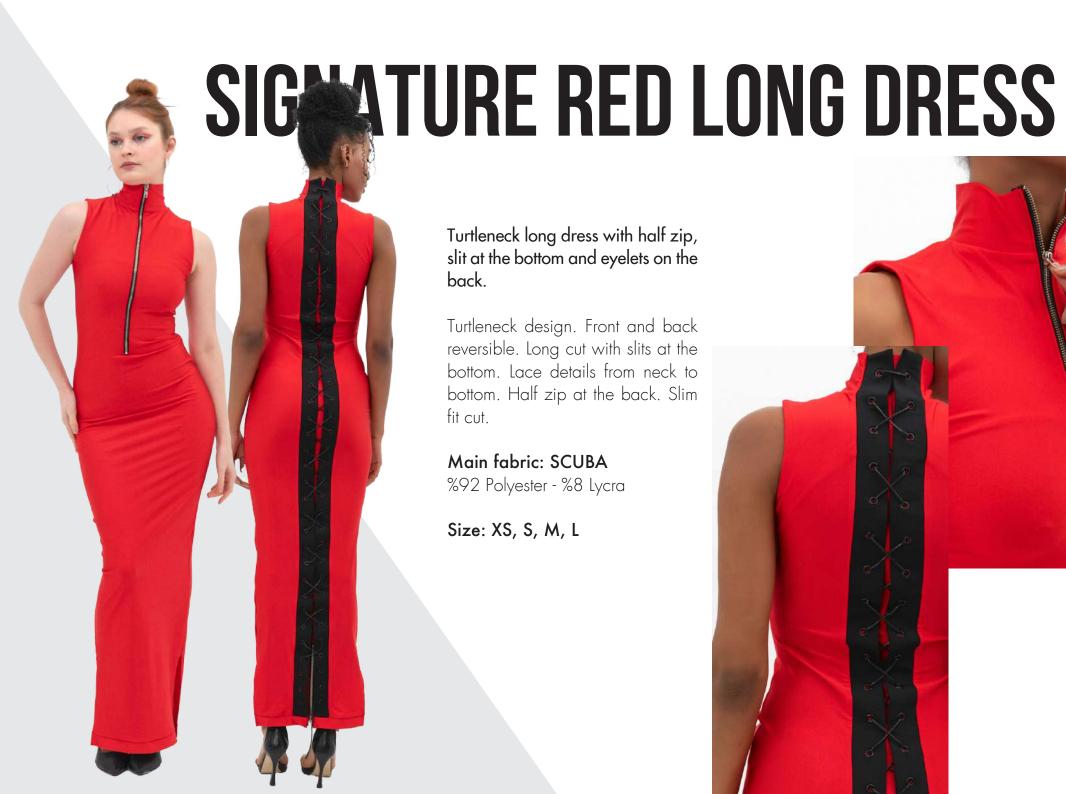

Main fabric: Scuba %92 Polyester - %8 Lycra

Turtleneck long dress with half zip, slit at the bottom and eyelets on the back.

Turtleneck design. Front and back reversible. Long cut with slits at the bottom. Lace details from neck to bottom. Half zip at the back. Slim fit cut

Main fabric: Scuba %92 Polyester - %8 Lycra

Turtleneck design. Front and back reversible. Long cut with slits at the bottom. Lace details from neck to bottom. Half zip at the back. Slim fit cut

Main fabric: Scuba %92 Polyester - %8 Lycra