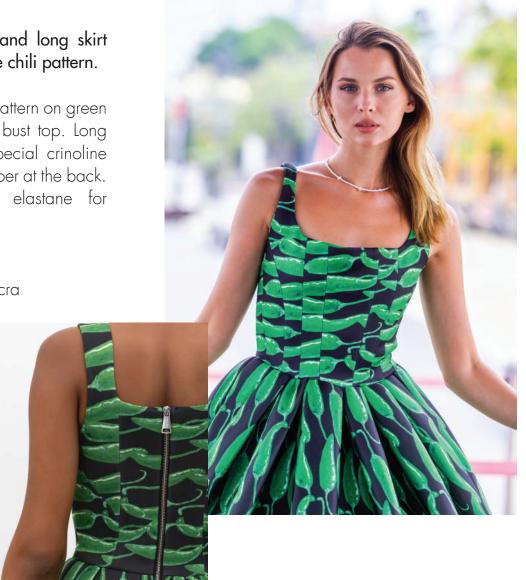

Main fabric: SCUBA %92 Polyester - %8 Lycra

TIA TALE DRESS

Dress with stretchy fabric and allover chilli pattern.

Brand signature red chili pattern. Strapless look. Detachable straps. Buckle on the bust. Tight fit, highlighting body curves. Zipper on the side. Special elastane fabric for comfort.