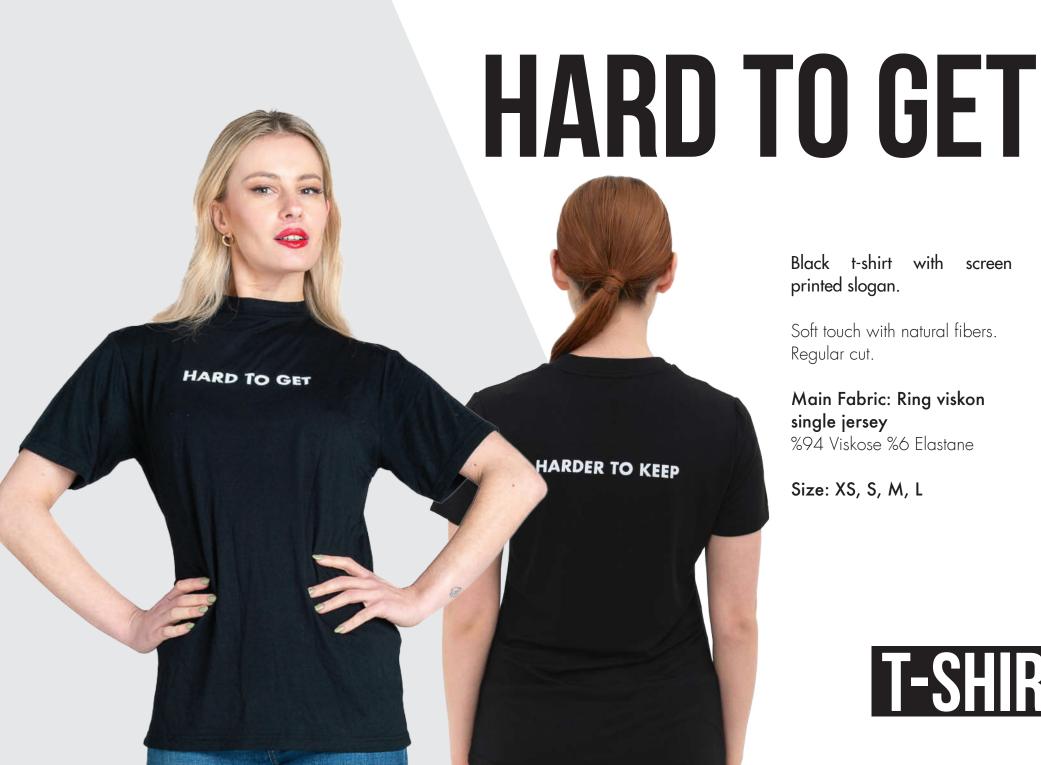

**Lining : Twill** %100 Polyester

Black t-shirt with screen printed slogan.

Soft touch with natural fibers. Regular cut.

Main Fabric: Ring viskon single jersey %94 Viskose %6 Elastane

Size: XS, S, M, L