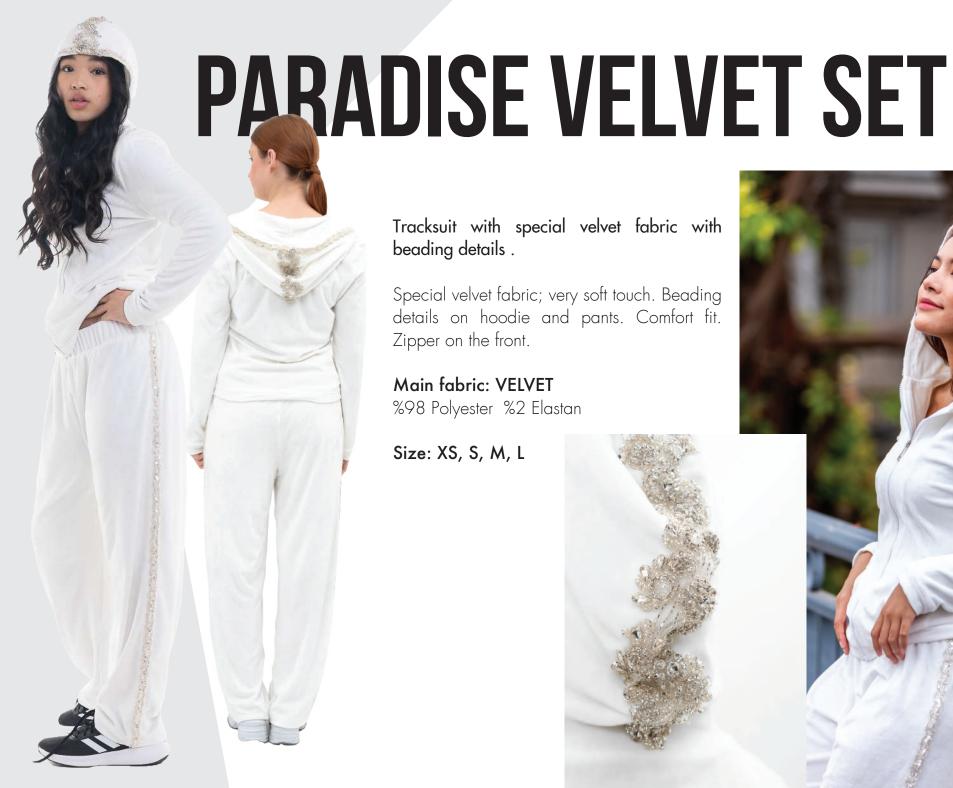

Main fabric: Three Thread %100 Cotton

Tracksuit with special velvet fabric with beading details.

Special velvet fabric; very soft touch. Beading details on hoodie and pants. Comfort fit. Zipper on the front.

Main fabric: VELVET %98 Polyester %2 Elastan