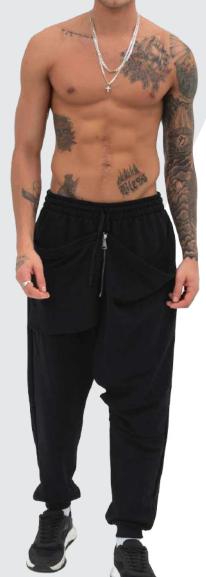

## STREET SMARTS PANTS

Premium sweatpants with fake pocket design on front.

Premium heavy %100 fabric. Special fake pocket design on front, with zipper in the middle. Comfort fit, elastic waist and ankle.