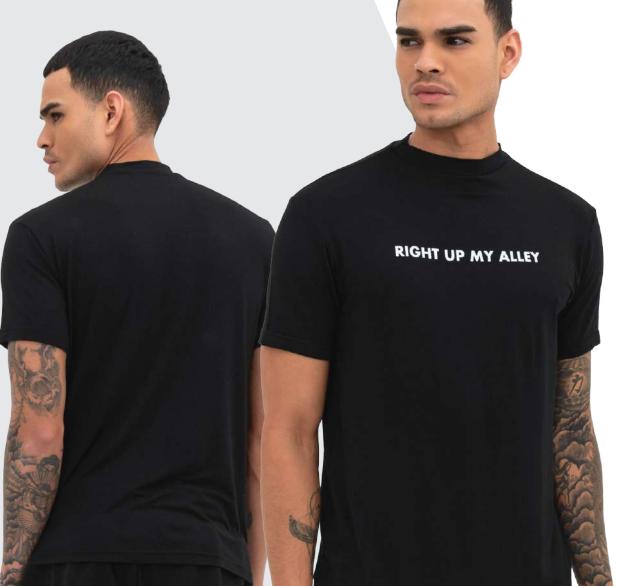

## RIGHT UP MY ALLEY

Black t-shirt with screen printed slogan.

Soft touch with natural fibers. Regular cut.

Main Fabric: Ring viskon single jersey %94 Viskose %6 Elastane

Size: XS, S, M, L