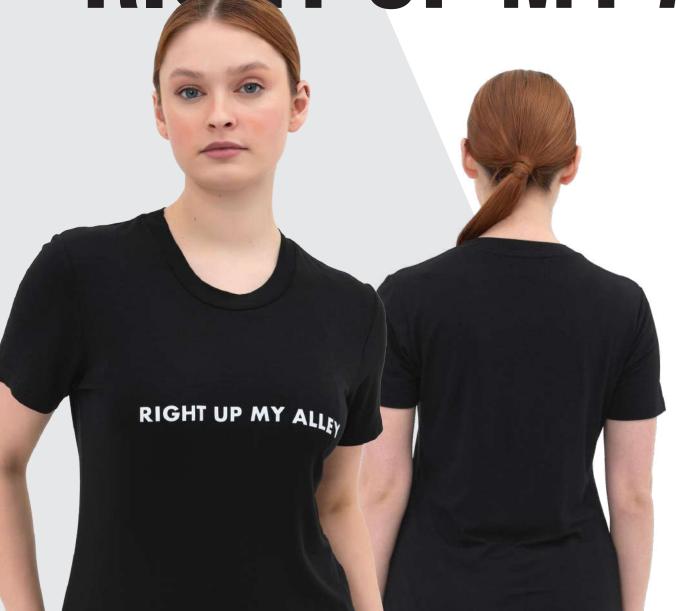

## RIGHT UP MY ALLEY

Black t-shirt with screen printed slogan.

Soft touch with natural fibers. Regular cut.

Main Fabric: Ring viskon single jersey %94 Viskose %6 Elastane

Size: XS, S, M, L