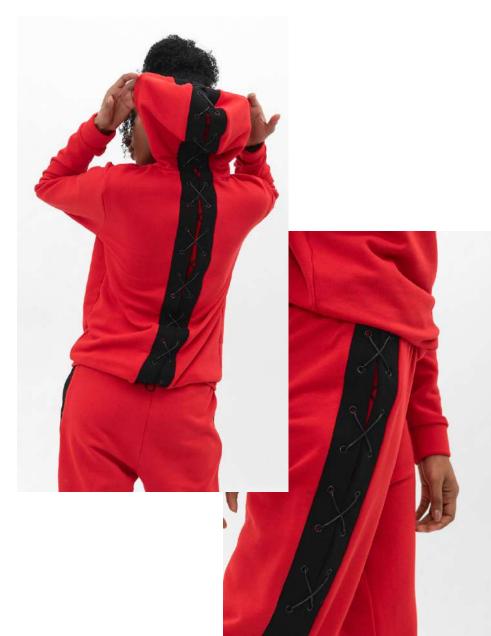

Main fabric: Three Thread

%100 Cotton

PARADISE LACE SET

Tracksuit with eyelet and lace details.

%100 cotton fabric for all day comfort. Comfortable and eye-catching design. Screen printed logo at the front. Eyelet details on side of the pants and back of the hoodie.