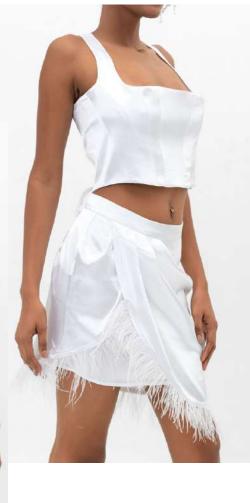

Short length. Special glossy satin fabric with elastane for comfort. Feather details on skirt. Big eyelet details on the back. Bust top.

Main fabric: Lycra, Satin %97 Polyester - %3 Lycra

Short length. Special glossy satin fabric with elastane for comfort. Feather details on skirt. Big eyelet details on the back. Bust top.

Main fabric: Lycra, Satin %97 Polyester - %3 Lycra

GREEN CODE TOP-SKIRT SET

Short dress with bust top and feather detailed skirt.

Short length. Special glossy satin fabric with elastane for comfort. Feather details on skirt. Big eyelet details on the back. Bust top.