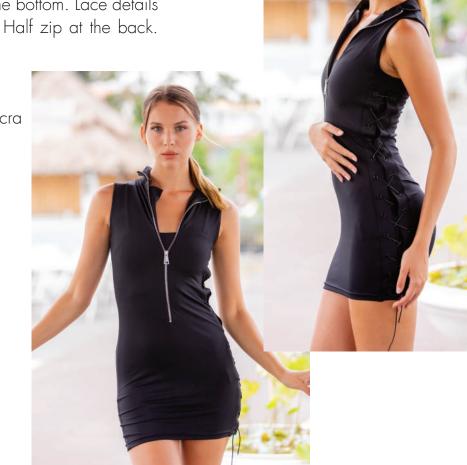

Main fabric: Scuba %92 Polyester - %8 Lycra

Turtleneck long dress with half zip, slit at the bottom and eyelets on the back.

Turtleneck design. Front and back reversible. Long cut with slits at the bottom. Lace details from neck to bottom. Half zip at the back. Slim fit cut

Main fabric: Scuba %92 Polyester - %8 Lycra

Turtleneck design. Front and back reversible. Long cut with slits at the bottom. Lace details from neck to bottom. Half zip at the back. Slim fit cut

Main fabric: Scuba %92 Polyester - %8 Lycra