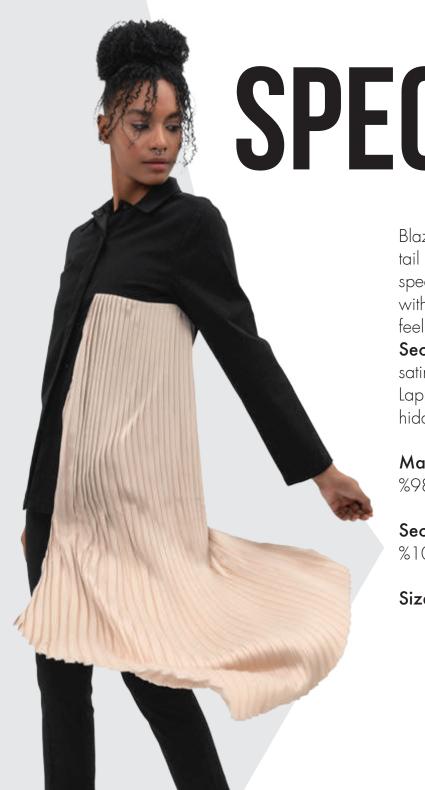

## COLLEGION 23 WOMEN

SPECIFIC JACKET

Blazer jacket with pleated tail detail. Main fabric: special gabardine fabric with elastane, for premium feel and comfort.

Secondary fabric: Beige satin fabric with pleating. Lapped zipper on front with hidden snappers.

Main fabric: Gabardine %98 Cotton - %2 Lycra

Secondary fabric: Satin %100 Polyester