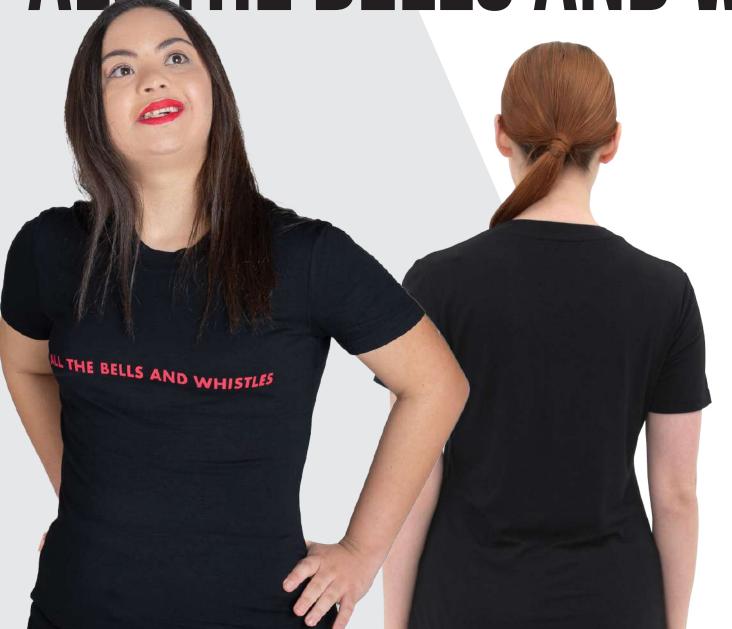

#### ALL THE BELLS AND WHISTLES

Black t-shirt with screen printed slogan.

Soft touch with natural fibers. Regular cut.

Main Fabric: Ring viskon single jersey %94 Viskose %6 Elastane

Black t-shirt with screen printed slogan.