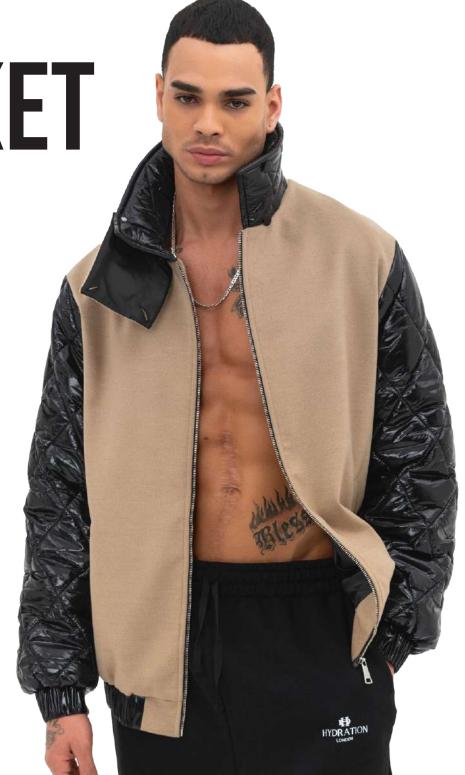

Main fabric: Three Thread %100 Cotton

**EXPLOSION JACKET** 

Jacket with puffer arms and print on the back.

Fabric-block design.
Special Hydration chili
print on the back. Elastic
ribs both cuffs and waist.
High neck "bomber fit".
Dettachable front neck
closer. Zipper on the front

Main fabric: 73% Polyester, 24% Viscose, 3% Elastane

Sleeves: 100% Polyester Lining: 100% Polyester Padding: 100% Polyester

Soft touch with natural fibers. Regular cut.

Main Fabric: Ring viskon single jersey