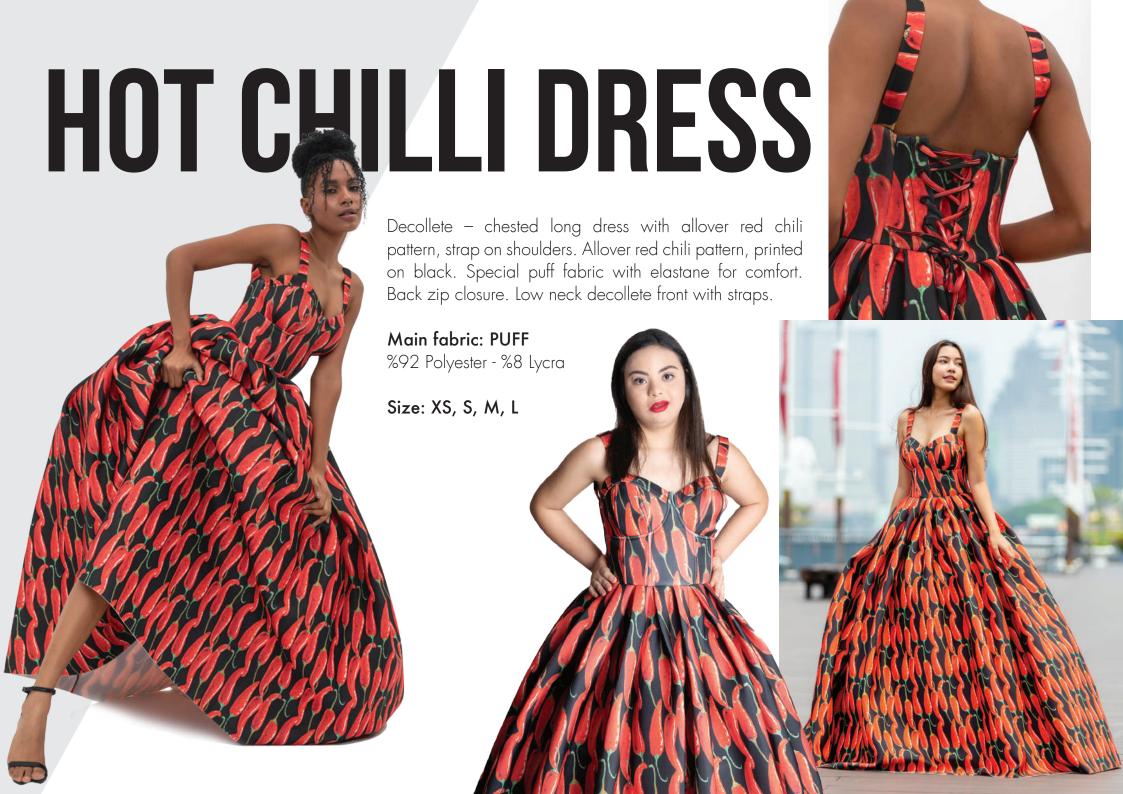

Main fabric: SCUBA %92 Polyester - %8 Lycra

TIA TALE DRESS

Dress with stretchy fabric and allover chilli pattern.

Brand signature red chili pattern. Strapless look. Detachable straps. Buckle on the bust. Tight fit, highlighting body curves. Zipper on the side. Special elastane fabric for comfort.