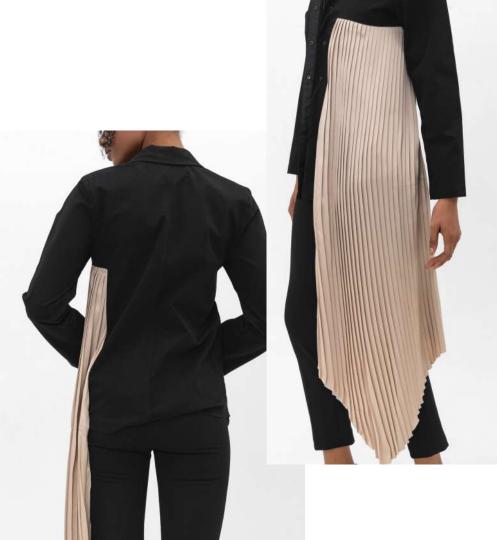

## COLLEGION 23 WOMEN

SPECIFIC JACKET

Blazer jacket with pleated tail detail. Main fabric: special gabardine fabric with elastane, for premium feel and comfort.

Secondary fabric: Beige satin fabric with pleating. Lapped zipper on front with hidden snappers.

Main fabric: Gabardine %98 Cotton - %2 Lycra

Secondary fabric: Satin %100 Polyester