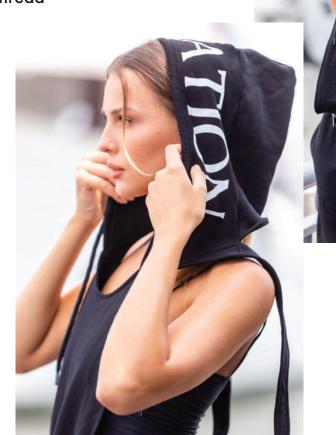

Main fabric: Three Thread %100 Cotton

**EXPLOSION JACKET** 

Jacket with puffer arms and print on the back.

Fabric-block design.
Special Hydration chili
print on the back. Elastic
ribs both cuffs and waist.
High neck "bomber fit".
Dettachable front neck
closer. Zipper on the front