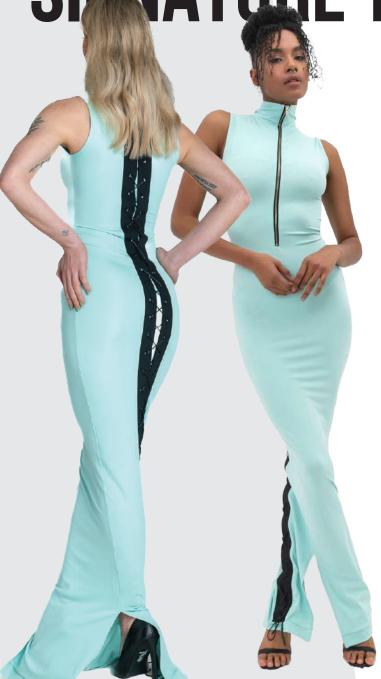

Main fabric: Scuba %92 Polyester - %8 Lycra

Turtleneck long dress with half zip, slit at the bottom and eyelets on the back.

Turtleneck design. Front and back reversible. Long cut with slits at the bottom. Lace details from neck to bottom. Half zip at the back. Slim fit cut

Main fabric: Scuba %92 Polyester - %8 Lycra

Turtleneck design. Front and back reversible. Long cut with slits at the bottom. Lace details from neck to bottom. Half zip at the back. Slim fit cut

Main fabric: Scuba %92 Polyester - %8 Lycra