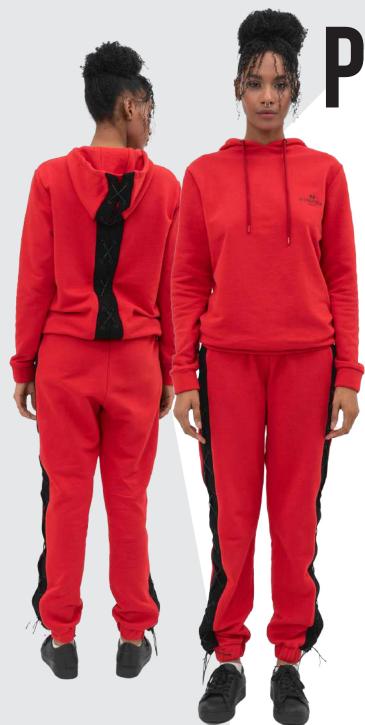

Main fabric: Three Thread

%100 Cotton

PARADISE LACE SET

Tracksuit with eyelet and lace details.

%100 cotton fabric for all day comfort. Comfortable and eye-catching design. Screen printed logo at the front. Eyelet details on side of the pants and back of the hoodie.