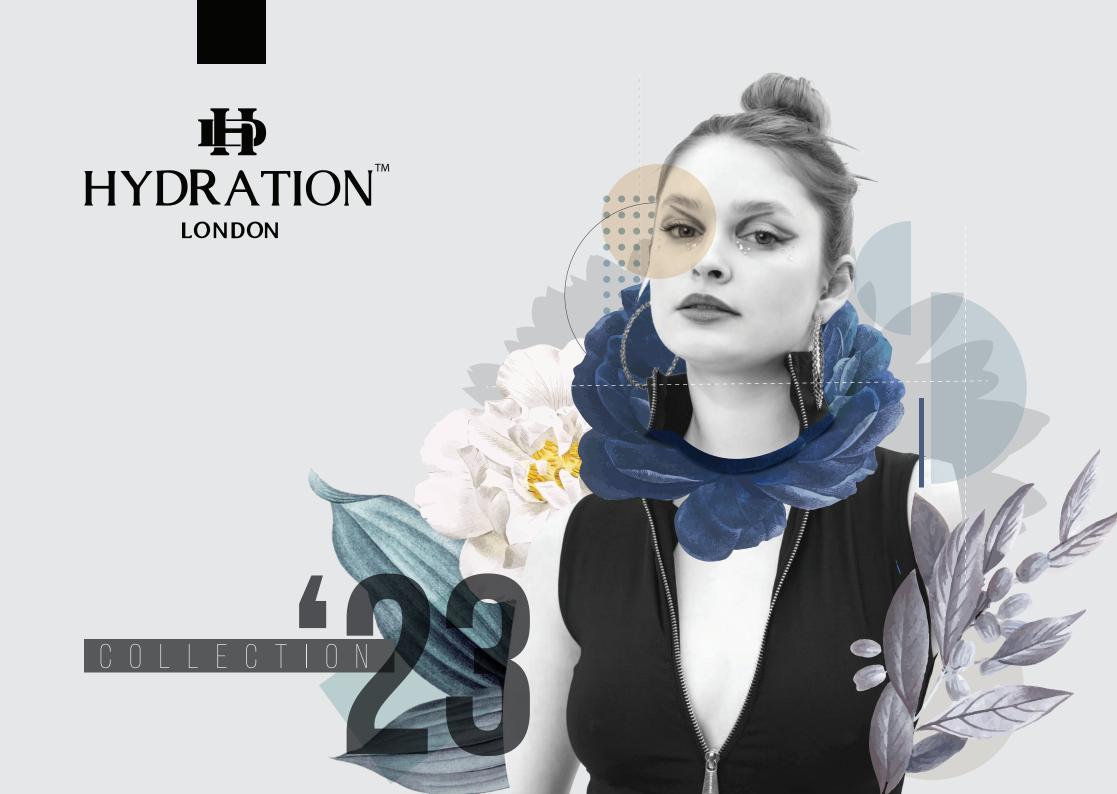

A bliss of pureness

## COLLEGION 23 WOMEN

SPECIFIC JACKET

Blazer jacket with pleated tail detail. Main fabric: special gabardine fabric with elastane, for premium feel and comfort.

Secondary fabric: Beige satin fabric with pleating. Lapped zipper on front with hidden snappers.