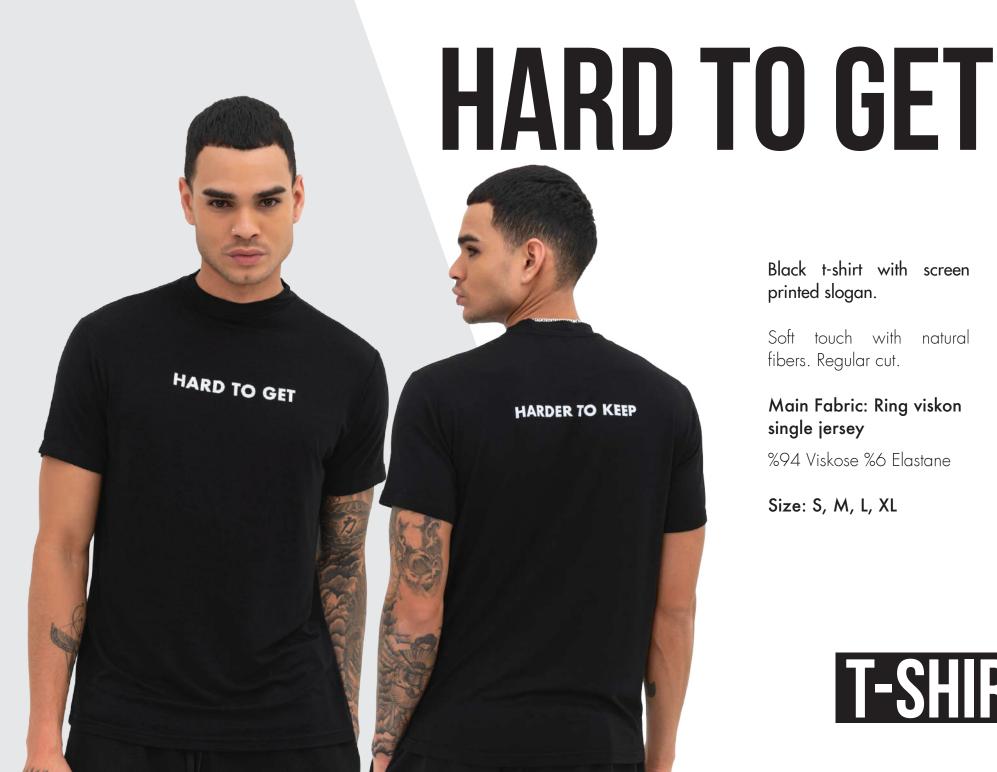

Main fabric: 73% Polyester, 24% Viscose, 3% Elastane

Sleeves: 100% Polyester Lining: 100% Polyester Padding: 100% Polyester

Soft touch with natural fibers. Regular cut.

Main Fabric: Ring viskon single jersey

%94 Viskose %6 Elastane

Size: S, M, L, XL

Soft touch with natural fibers. Regular cut.

Main Fabric: Ring viskon single jersey

%94 Viskose %6 Elastane

Size: S, M, L, XL

Soft touch with natural fibers. Regular cut.

Main Fabric: Ring viskon single jersey

%94 Viskose %6 Elastane

Soft touch with natural fibers. Regular cut.

Main Fabric: Ring viskon single jersey

%94 Viskose %6 Elastane

Size: S, M, L, XL