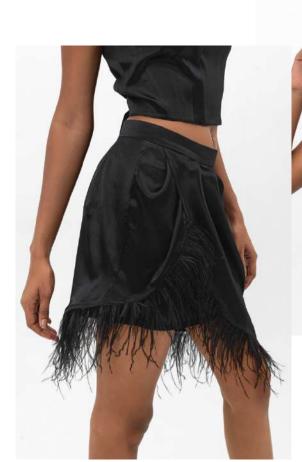

Short length. Special glossy satin fabric with elastane for comfort. Feather details on skirt. Big eyelet details on the back. Bust top.

Main fabric: Lycra, Satin %97 Polyester - %3 Lycra

Short length. Special glossy satin fabric with elastane for comfort. Feather details on skirt. Big eyelet details on the back. Bust top.

Main fabric: Lycra, Satin %97 Polyester - %3 Lycra

GREEN CODE TOP-SKIRT SET

Short dress with bust top and feather detailed skirt.

Short length. Special glossy satin fabric with elastane for comfort. Feather details on skirt. Big eyelet details on the back. Bust top.