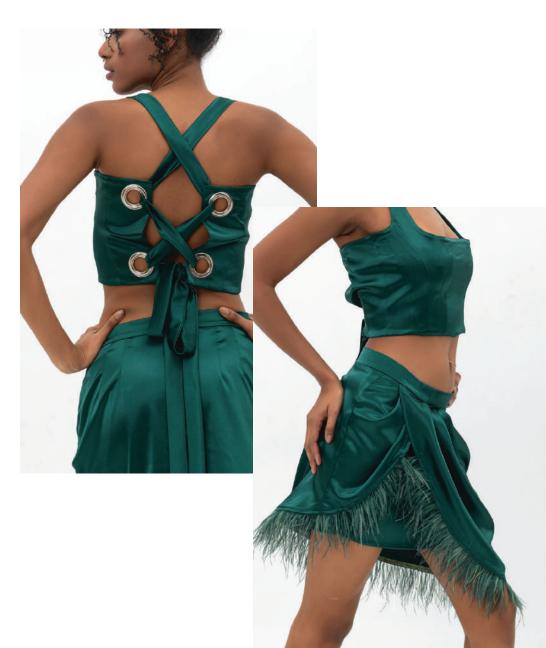

Short length. Special glossy satin fabric with elastane for comfort. Feather details on skirt. Big eyelet details on the back. Bust top.

Main fabric: Lycra, Satin %97 Polyester - %3 Lycra

Short length. Special glossy satin fabric with elastane for comfort. Feather details on skirt. Big eyelet details on the back. Bust top.

Main fabric: Lycra, Satin %97 Polyester - %3 Lycra

GREEN CODE TOP-SKIRT SET

Short dress with bust top and feather detailed skirt.

Short length. Special glossy satin fabric with elastane for comfort. Feather details on skirt. Big eyelet details on the back. Bust top.