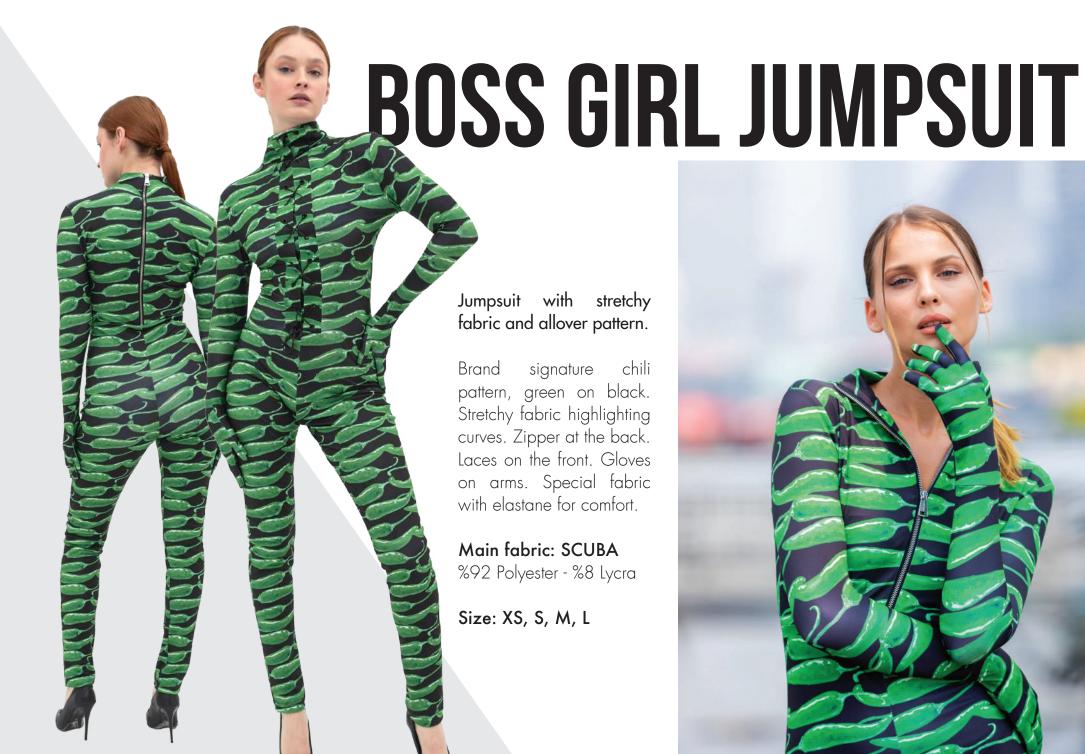

# IARLATAN

Jumpsuit with stretchy fabric and allover pattern.

Brand signature chili pattern, yellow on black. Stretchy fabric that highlighting curves. Zipper at the front. Special fabric with elastane for comfort.