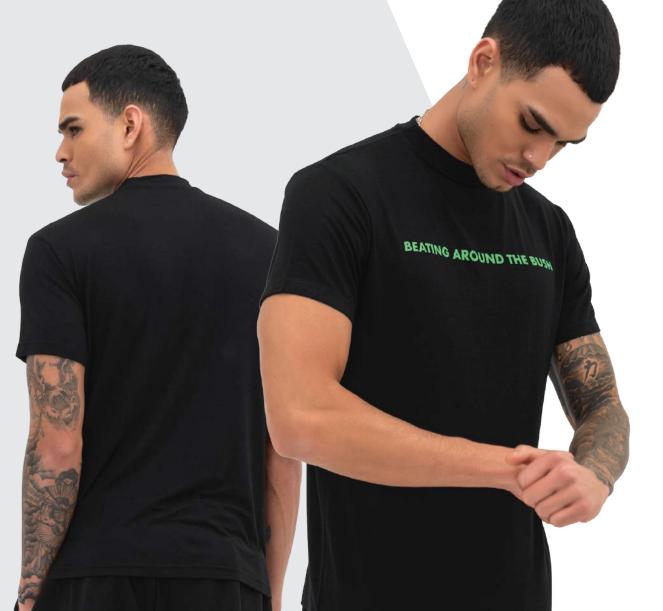

#### BEATING AROUND THE BUSH

Black t-shirt with screen printed slogan.

Soft touch with natural fibers. Regular cut.

Main Fabric: Ring viskon single jersey %94 Viskose %6 Elastane

Size: XS, S, M, L