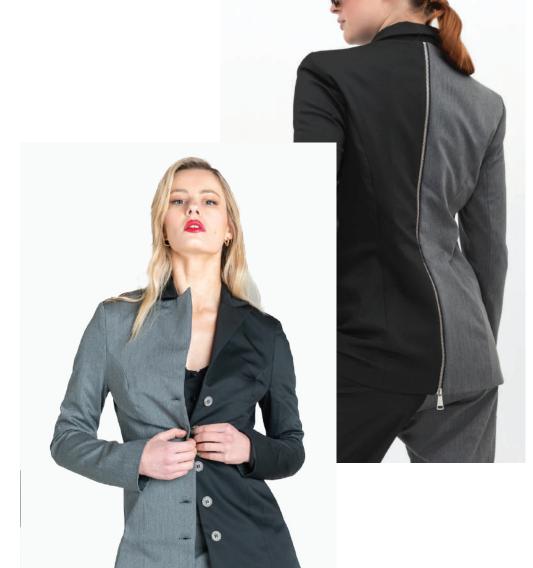

%97 Cotton %3 Elastane

Color block suit with a dysfunctional zipper at the back.

Grey & black color block design. Elegant gabardine fabric. Lining inside. Zipper at the back.

Main & Secondary fabric: Gabardine %71 Polyester - %24 Viscose - %5 Elastane

Main fabric: Gabardine %98 Cotton - %2 Lycra

Secondary fabric: Satin %100 Polyester