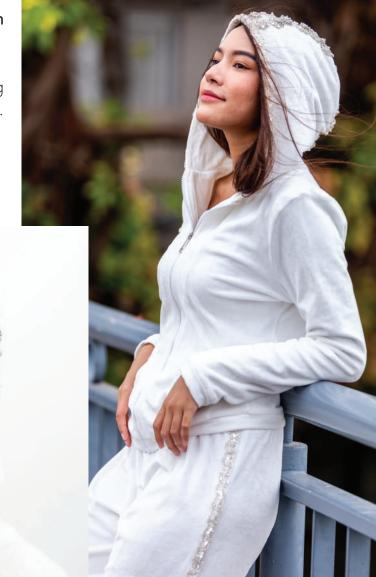

Main fabric: Three Thread %100 Cotton

Tracksuit with special velvet fabric with beading details.

Special velvet fabric; very soft touch. Beading details on hoodie and pants. Comfort fit. Zipper on the front.

Main fabric: VELVET %98 Polyester %2 Elastan