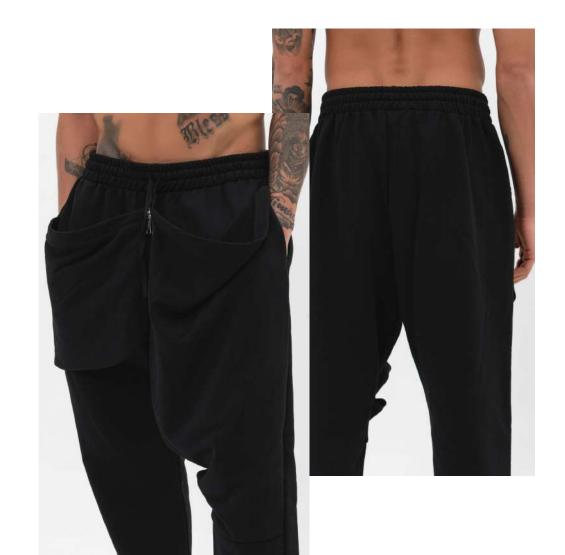

## STREET SMARTS PANTS

Premium sweatpants with fake pocket design on front.

Premium heavy %100 fabric. Special fake pocket design on front, with zipper in the middle. Comfort fit, elastic waist and ankle.