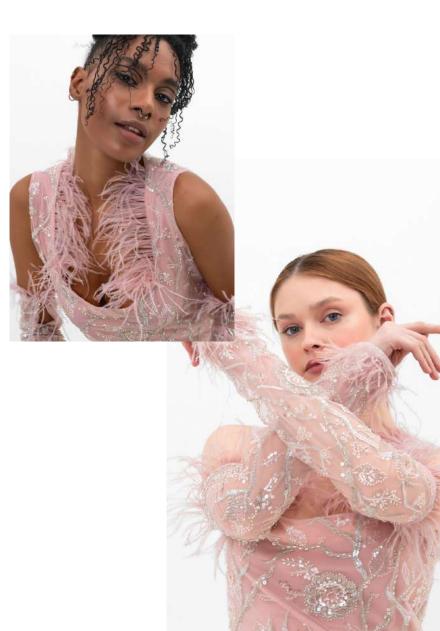

Main Fabric: Ring viskon single jersey %94 Viskose %6 Elastane

Size: XS, S, M, L

Stone embroidered tulle dress, with lining and with gloves in 3 colors.

Tulle fabric with matching colored lining inside. Stone embroidered on body. Feather details at the back. Matching gloves with feather details. Straight fit

Main fabric:

%100 Polyester

Main fabric: Sandy %96 Polyester %4 Lycra

with gloves in 3 colors.

Tulle fabric with matching colored lining inside. Stone embroidered on body. Feather details at the back. Matching gloves with feather details. Straight fit

Main fabric: %100 Polyester Main fabric: Sandy %96 Polyester %4 Lycra

Tulle fabric with matching colored lining inside. Stone embroidered on body. Feather details at the back. Matching gloves with feather details. Straight fit