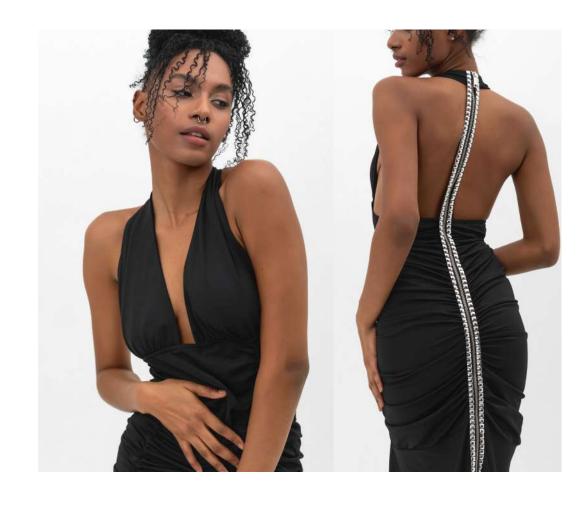

Main fabric: Scuba %92 Polyester - %8 Lycra

Turtleneck long dress with half zip, slit at the bottom and eyelets on the back.

Turtleneck design. Front and back reversible. Long cut with slits at the bottom. Lace details from neck to bottom. Half zip at the back. Slim fit cut

Main fabric: Scuba %92 Polyester - %8 Lycra

Turtleneck design. Front and back reversible. Long cut with slits at the bottom. Lace details from neck to bottom. Half zip at the back. Slim fit cut

Main fabric: Scuba %92 Polyester - %8 Lycra