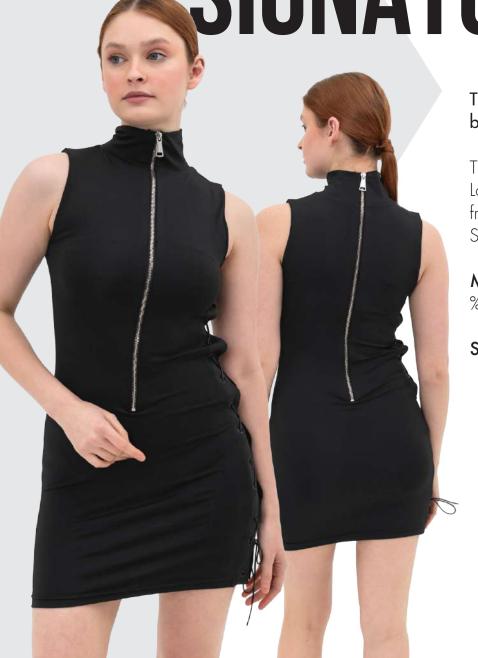

Main fabric: SCUBA %92 Polyester - %8 Lycra

Turtleneck long dress with half zip, slit at the bottom and eyelets on the back.

Turtleneck design. Front and back reversible. Long cut with slits at the bottom. Lace details from neck to bottom. Half zip at the back. Slim fit cut.

Main fabric: SCUBA %92 Polyester - %8 Lycra