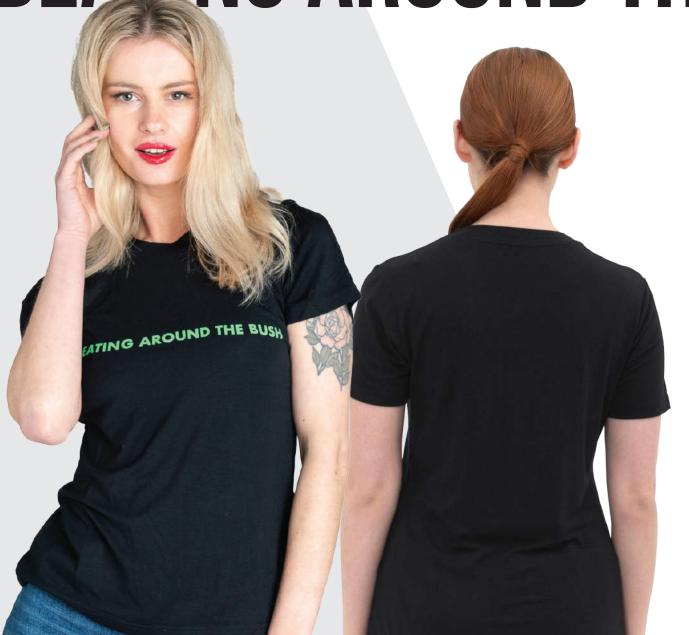

#### BEATING AROUND THE BUSH

Black t-shirt with screen printed slogan.

Soft touch with natural fibers. Regular cut.

Main Fabric: Ring viskon single jersey %94 Viskose %6 Elastane

Size: XS, S, M, L