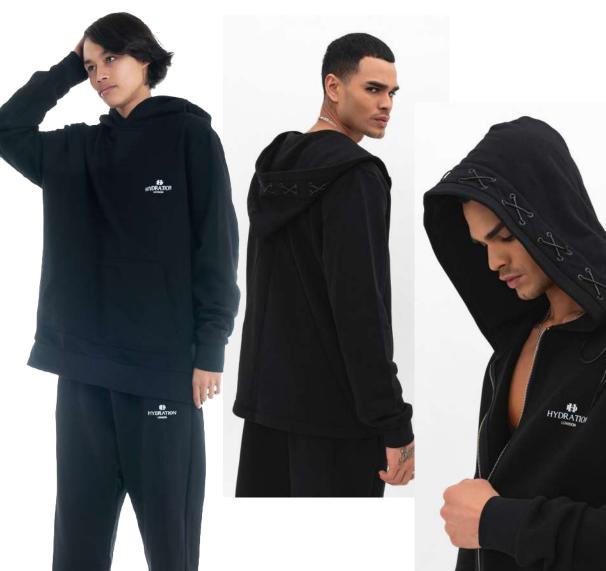

## COLLECTION 23 MEN

PRINCE SJSL HOODIE

Premium heavy %100 cotton fabric, Front zip closure. Screen printed logo on chest. Lace details on hoodie.

Main fabric: Three
Thread
%100 Cotton

Sweatpants with front pocket details.