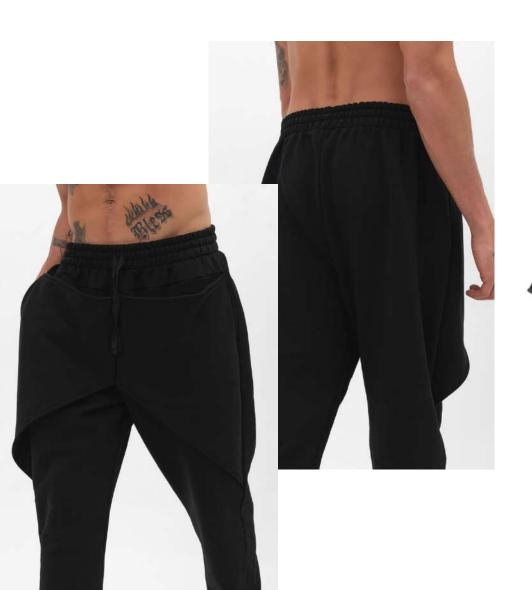

## STREET SMARTS PANTS

Premium sweatpants with fake pocket design on front.

Premium heavy %100 fabric. Special fake pocket design on front, with zipper in the middle. Comfort fit, elastic waist and ankle.