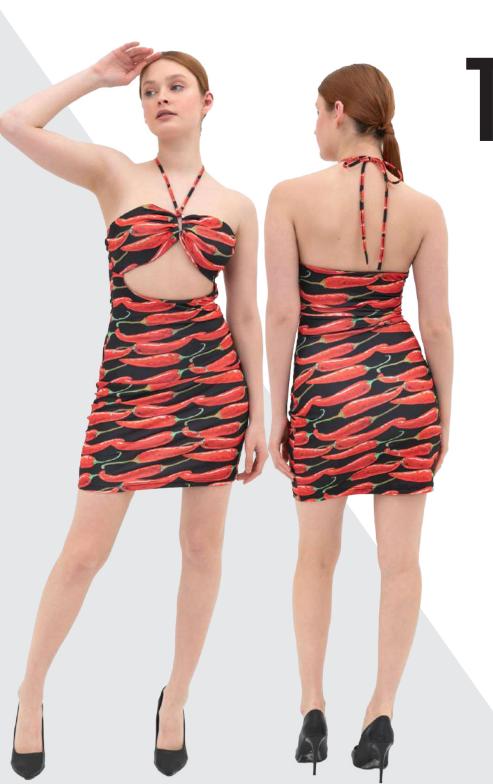

Main fabric: SCUBA %92 Polyester - %8 Lycra

TIA TALE DRESS

Dress with stretchy fabric and allover chilli pattern.

Brand signature red chili pattern. Strapless look. Detachable straps. Buckle on the bust. Tight fit, highlighting body curves. Zipper on the side. Special elastane fabric for comfort.