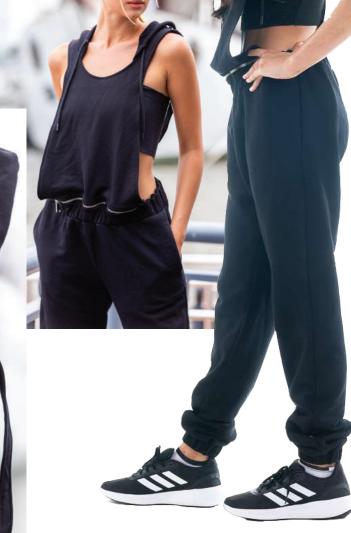

Main fabric: Three Thread %100 Cotton

**EXPLOSION JACKET** 

Jacket with puffer arms and print on the back.

Fabric-block design.
Special Hydration chili
print on the back. Elastic
ribs both cuffs and waist.
High neck "bomber fit".
Dettachable front neck
closer. Zipper on the front