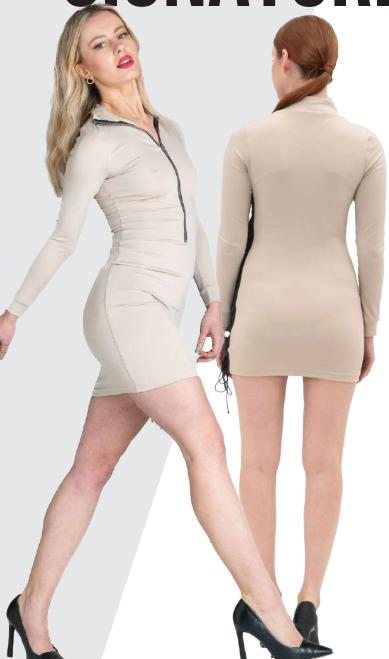

#### SIGNATURE NUDE SHORT DRESS

Short dress with tight fit and eyelet details on side.

Short length. High neck. Zipper on the front. Eyelet details on side. Special fabric with elastane for comfort.

Main fabric: SCUBA %92 Polyester - %8 Lycra