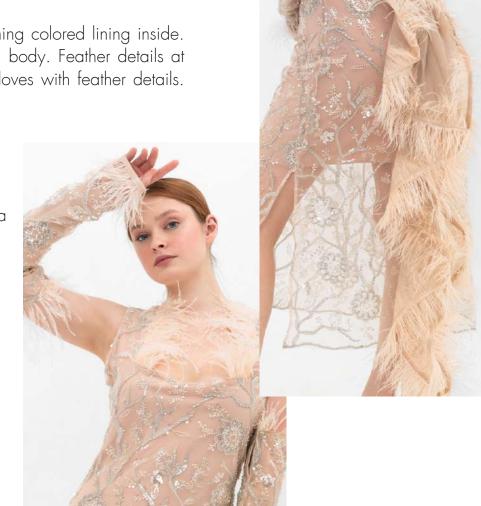

Main Fabric: Ring viskon single jersey %94 Viskose %6 Elastane

Size: XS, S, M, L

Stone embroidered tulle dress, with lining and with gloves in 3 colors.

Tulle fabric with matching colored lining inside. Stone embroidered on body. Feather details at the back. Matching gloves with feather details. Straight fit

Main fabric:

%100 Polyester

Main fabric: Sandy %96 Polyester %4 Lycra

with gloves in 3 colors.

Tulle fabric with matching colored lining inside. Stone embroidered on body. Feather details at the back. Matching gloves with feather details. Straight fit

Main fabric: %100 Polyester Main fabric: Sandy %96 Polyester %4 Lycra

Tulle fabric with matching colored lining inside. Stone embroidered on body. Feather details at the back. Matching gloves with feather details. Straight fit