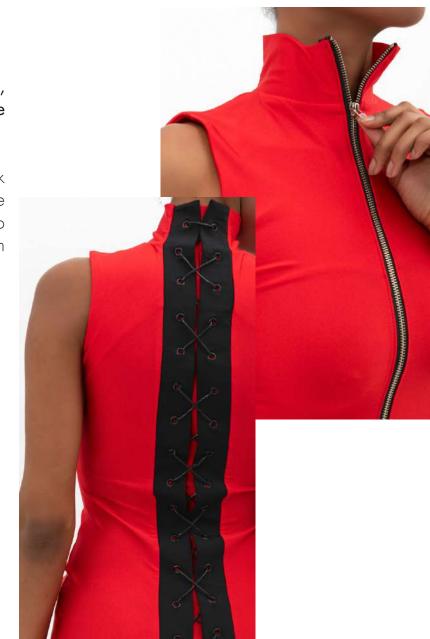

Main fabric: Scuba %92 Polyester - %8 Lycra

Turtleneck long dress with half zip, slit at the bottom and eyelets on the back.

Turtleneck design. Front and back reversible. Long cut with slits at the bottom. Lace details from neck to bottom. Half zip at the back. Slim fit cut

Main fabric: Scuba %92 Polyester - %8 Lycra

Turtleneck design. Front and back reversible. Long cut with slits at the bottom. Lace details from neck to bottom. Half zip at the back. Slim fit cut

Main fabric: Scuba %92 Polyester - %8 Lycra