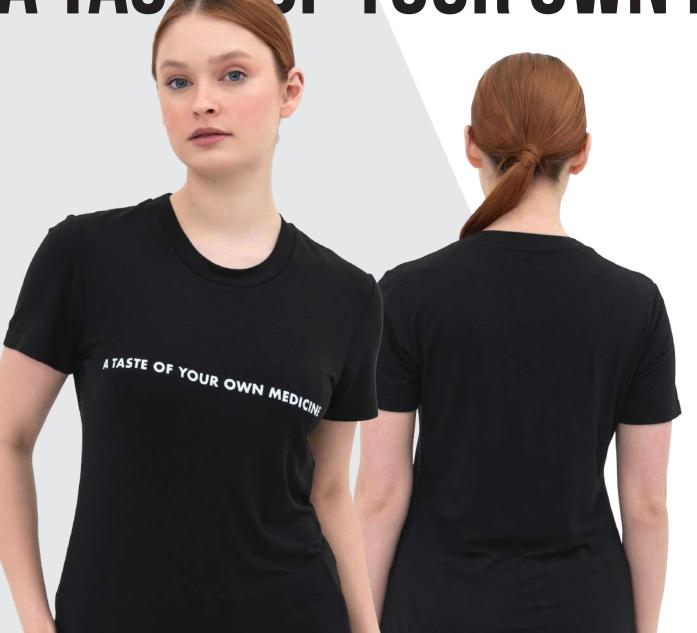

## A TASTE OF YOUR OWN MEDICINE

Black t-shirt with screen printed slogan.

Soft touch with natural fibers. Regular cut.

Main Fabric: Ring viskon single jersey

%94 Viskose %6 Elastane