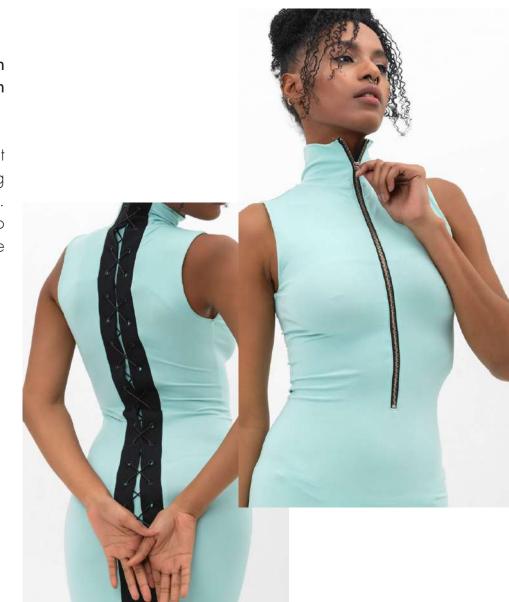

Main fabric: Scuba %92 Polyester - %8 Lycra

Turtleneck long dress with half zip, slit at the bottom and eyelets on the back.

Turtleneck design. Front and back reversible. Long cut with slits at the bottom. Lace details from neck to bottom. Half zip at the back. Slim fit cut

Main fabric: Scuba %92 Polyester - %8 Lycra

Turtleneck design. Front and back reversible. Long cut with slits at the bottom. Lace details from neck to bottom. Half zip at the back. Slim fit cut

Main fabric: Scuba %92 Polyester - %8 Lycra