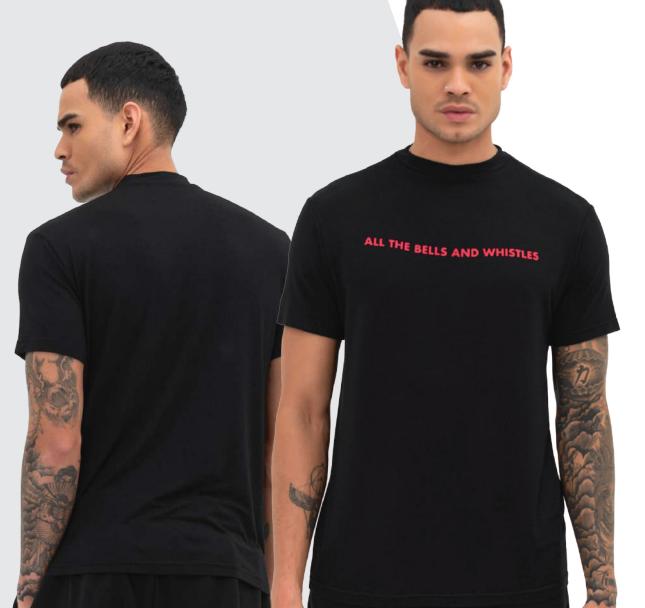

#### ALL THE BELLS AND WHISTLES

Black t-shirt with screen printed slogan.

Soft touch with natural fibers. Regular cut.

Main Fabric: Ring viskon single jersey %94 Viskose %6 Elastane

Black t-shirt with screen printed slogan.