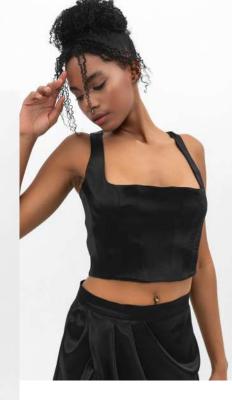

Main fabric: Lycra, Satin %97 Polyester - %3 Lycra

GREEN CODE TOP-SKIRT SET

Short dress with bust top and feather detailed skirt.

Short length. Special glossy satin fabric with elastane for comfort. Feather details on skirt. Big eyelet details on the back. Bust top.

Main fabric: Lycra, Satin

%97 Polyester - %3 Lycra

TURQUISE CODE TOP-SKIRT SET

Short dress with bust top and feather detailed skirt.

Short length. Special glossy satin fabric with elastane for comfort. Feather details on skirt. Big eyelet details on the back. Bust top.