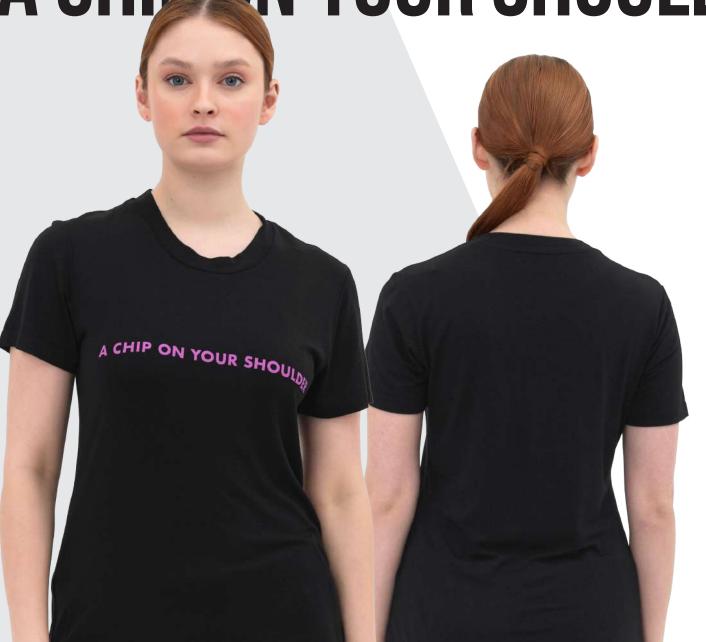

## A CHIP ON YOUR SHOULDER

Black t-shirt with screen printed slogan.

Soft touch with natural fibers. Regular cut.

Main Fabric: Ring viskon single jersey

%94 Viskose %6 Elastane

Size: S, M, L, XL

Soft touch with natural fibers. Regular cut.