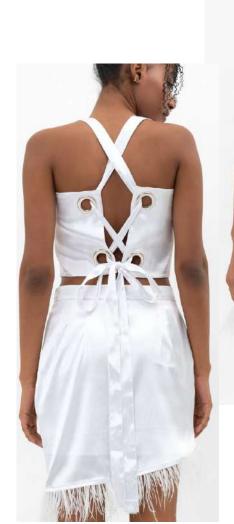

Short length. Special glossy satin fabric with elastane for comfort. Feather details on skirt. Big eyelet details on the back. Bust top.

Main fabric: Lycra, Satin %97 Polyester - %3 Lycra

Short length. Special glossy satin fabric with elastane for comfort. Feather details on skirt. Big eyelet details on the back. Bust top.

Main fabric: Lycra, Satin %97 Polyester - %3 Lycra

GREEN CODE TOP-SKIRT SET

Short dress with bust top and feather detailed skirt.

Short length. Special glossy satin fabric with elastane for comfort. Feather details on skirt. Big eyelet details on the back. Bust top.