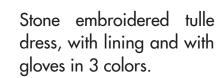

Main Fabric: Ring viskon single jersey %94 Viskose %6 Elastane

Size: XS, S, M, L

Stone embroidered tulle dress, with lining and with gloves in 3 colors.

Tulle fabric with matching colored lining inside. Stone embroidered on body. Feather details at the back. Matching gloves with feather details. Straight fit

Main fabric:

%100 Polyester

Main fabric: Sandy %96 Polyester %4 Lycra

with gloves in 3 colors.

Tulle fabric with matching colored lining inside. Stone embroidered on body. Feather details at the back. Matching gloves with feather details. Straight fit

Main fabric: %100 Polyester Main fabric: Sandy %96 Polyester %4 Lycra

Tulle fabric with matching colored lining inside. Stone embroidered on body. Feather details at the back. Matching gloves with feather details. Straight fit