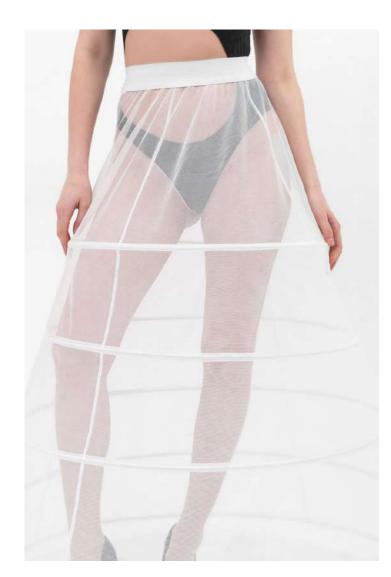

oidered tulle dress, with lining and with gloves in 3 colors.

Tulle fabric with matching colored lining inside. Stone embroidered on body. Feather details at the back. Matching gloves with feather details. Straight fit

Main fabric:

%100 Polyester

Main fabric: Sandy %96 Polyester %4 Lycra



with gloves in 3 colors.

Tulle fabric with matching colored lining inside. Stone embroidered on body. Feather details at the back. Matching gloves with feather details. Straight fit

Main fabric: %100 Polyester Main fabric: Sandy %96 Polyester %4 Lycra







Tulle fabric with matching colored lining inside. Stone embroidered on body. Feather details at the back. Matching gloves with feather details. Straight fit

Main fabric: %100 Polyester Main fabric: Sandy %96 Polyester %4 Lycra



# IARLATAN

















Jumpsuit with stretchy fabric and allover pattern.

Brand signature chili pattern, yellow on black. Stretchy fabric that highlighting curves. Zipper at the front. Special fabric with elastane for comfort.

Main fabric: SCUBA %92 Polyester - %8 Lycra







TIA TALE DRESS

Dress with stretchy fabric and allover chilli pattern.

Brand signature red chili pattern. Strapless look. Detachable straps. Buckle on the bust. Tight fit, highlighting body curves. Zipper on the side. Special elastane fabric for comfort.

Main fabric: SCUBA %92 Polyester - %8 Lycra





Turtleneck long dress with half zip, slit at the bottom and eyelets on the back.

Turtleneck design. Front and back reversible. Long cut with slits at the bottom. Lace details from neck to bottom. Half zip at the back. Sl