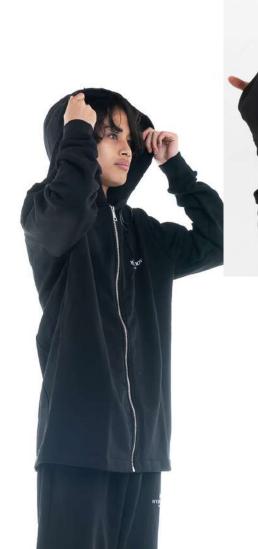

## COLLECTION 23 MEN

PRINCE SJSL HOODIE

Premium heavy %100 cotton fabric, Front zip closure. Screen printed logo on chest. Lace details on hoodie.

Main fabric: Three
Thread
%100 Cotton

Sweatpants with front pocket details.