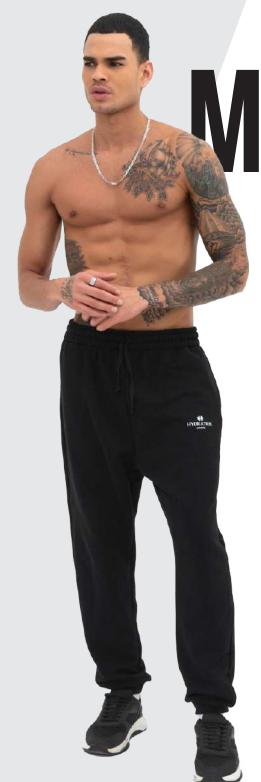

## COLLECTION 23 MEN

PRINCE SJSL HOODIE

Premium heavy %100 cotton fabric, Front zip closure. Screen printed logo on chest. Lace details on hoodie.

Main fabric: Three
Thread
%100 Cotton

Sweatpants with front pocket details.