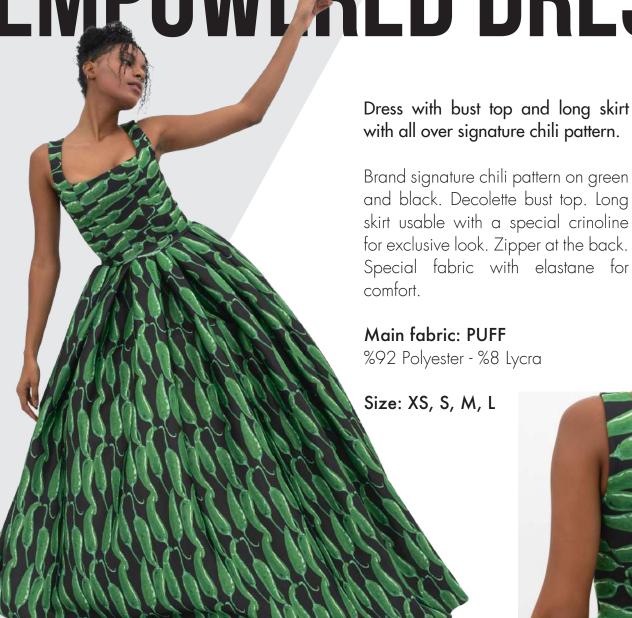

# IARLATAN

Jumpsuit with stretchy fabric and allover pattern.

Brand signature chili pattern, yellow on black. Stretchy fabric that highlighting curves. Zipper at the front. Special fabric with elastane for comfort.