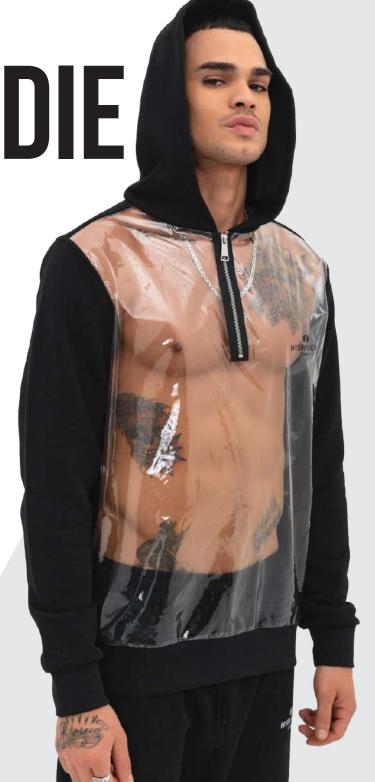

Premium heavy %100 cotton fabric. Comfort fit. Elastic waist and wrist. Special pocket design on front.

Main fabric: Three Thread %100 Cotton

DAY & NIGHT HOODIE

Transparent front panel hoodie with half zip design.

Premium heavy %100 cotton fabric on back. PVC fabric on front with "see-trough" design. Front half zip closure. Ribbed waist and cuff

Main fabric: Three Thread %100 Cotton

Secondary fabric: PVC %100 Polyester