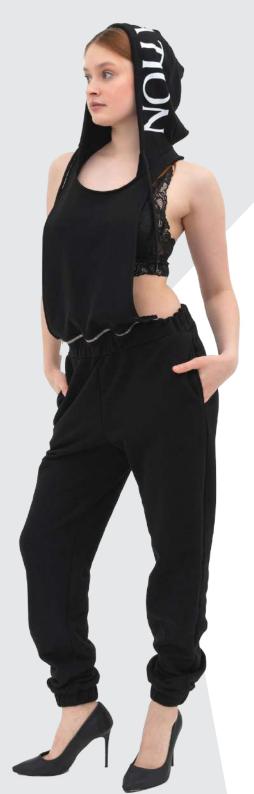

Main fabric: Lycra, Satin

%97 Polyester - %3 Lycra

**FUSION OVERALL** 

Overall with comfortable and eye-catching design.

%100 cotton fabric. Print and eyelet details on the hoodie. Open back on the top. Zipper on belly.