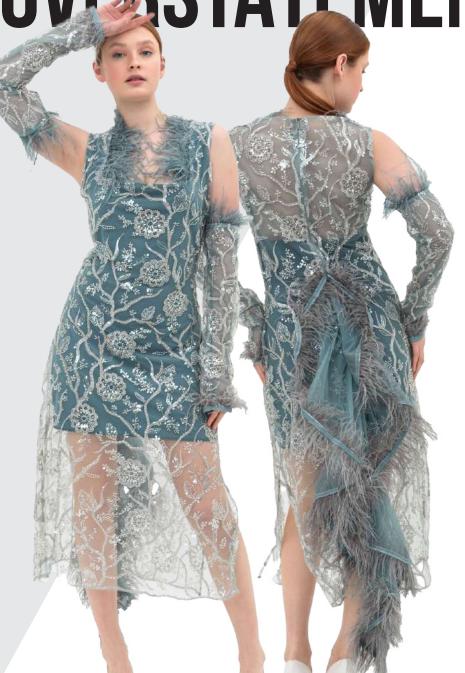

Main Fabric: Ring viskon single jersey %94 Viskose %6 Elastane

Size: XS, S, M, L

Stone embroidered tulle dress, with lining and with gloves in 3 colors.

Tulle fabric with matching colored lining inside. Stone embroidered on body. Feather details at the back. Matching gloves with feather details. Straight fit

Main fabric:

%100 Polyester

Main fabric: Sandy %96 Polyester %4 Lycra

with gloves in 3 colors.

Tulle fabric with matching colored lining inside. Stone embroidered on body. Feather details at the back. Matching gloves with feather details. Straight fit

Main fabric: %100 Polyester Main fabric: Sandy %96 Polyester %4 Lycra

Tulle fabric with matching colored lining inside. Stone embroidered on body. Feather details at the back. Matching gloves with feather details. Straight fit