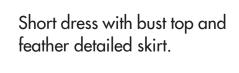

Short length. Special glossy satin fabric with elastane for comfort. Feather details on skirt. Big eyelet details on the back. Bust top.

Main fabric: Lycra, Satin %97 Polyester - %3 Lycra

Short length. Special glossy satin fabric with elastane for comfort. Feather details on skirt. Big eyelet details on the back. Bust top.

Main fabric: Lycra, Satin %97 Polyester - %3 Lycra

GREEN CODE TOP-SKIRT SET

Short dress with bust top and feather detailed skirt.

Short length. Special glossy satin fabric with elastane for comfort. Feather details on skirt. Big eyelet details on the back. Bust top.