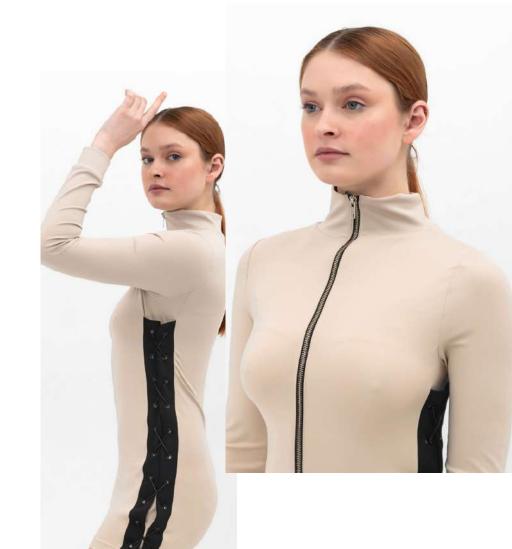

Main fabric: Scuba %92 Polyester - %8 Lycra

Turtleneck long dress with half zip, slit at the bottom and eyelets on the back.

Turtleneck design. Front and back reversible. Long cut with slits at the bottom. Lace details from neck to bottom. Half zip at the back. Slim fit cut

Main fabric: Scuba %92 Polyester - %8 Lycra

Turtleneck design. Front and back reversible. Long cut with slits at the bottom. Lace details from neck to bottom. Half zip at the back. Slim fit cut

Main fabric: Scuba %92 Polyester - %8 Lycra

Main fabric: SCUBA %92 Polyester - %8 Lycra

Turtleneck long dress with half zip, slit at the bottom and eyelets on the back.

Turtleneck design. Front and back reversible. Long cut with slits at the bottom. Lace details from neck to bottom. Half zip at the back. Slim fit cut.