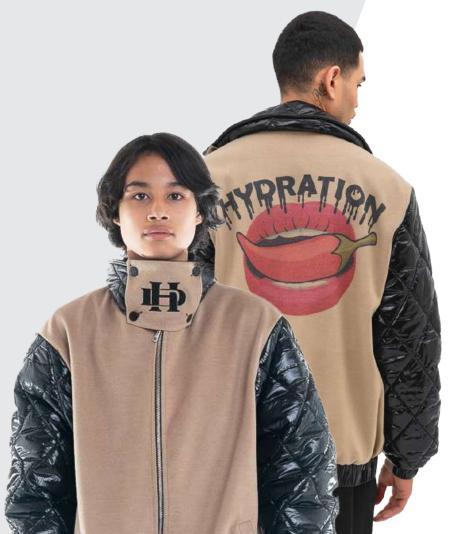

Main fabric: Three Thread %100 Cotton

**EXPLOSION JACKET** 

Jacket with puffer arms and print on the back.

Fabric-block design.
Special Hydration chili
print on the back. Elastic
ribs both cuffs and waist.
High neck "bomber fit".
Dettachable front neck
closer. Zipper on the front

Main fabric: 73% Polyester, 24% Viscose, 3% Elastane

Sleeves: 100% Polyester Lining: 100% Polyester Padding: 100% Polyester

Soft touch with natural fibers. Regular cut.

Main Fabric: Ring viskon single jersey