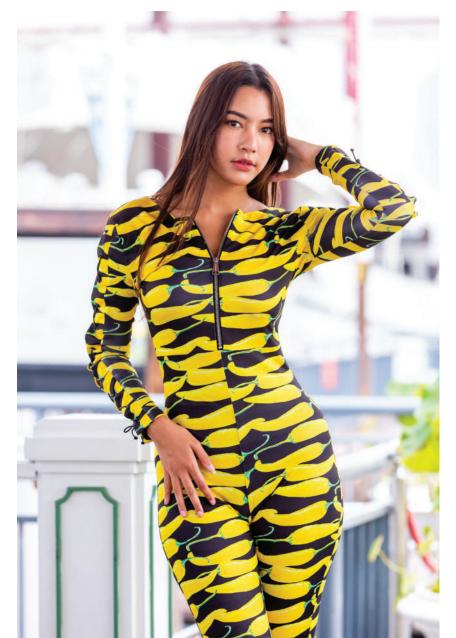

# IARLATAN

Jumpsuit with stretchy fabric and allover pattern.

Brand signature chili pattern, yellow on black. Stretchy fabric that highlighting curves. Zipper at the front. Special fabric with elastane for comfort.