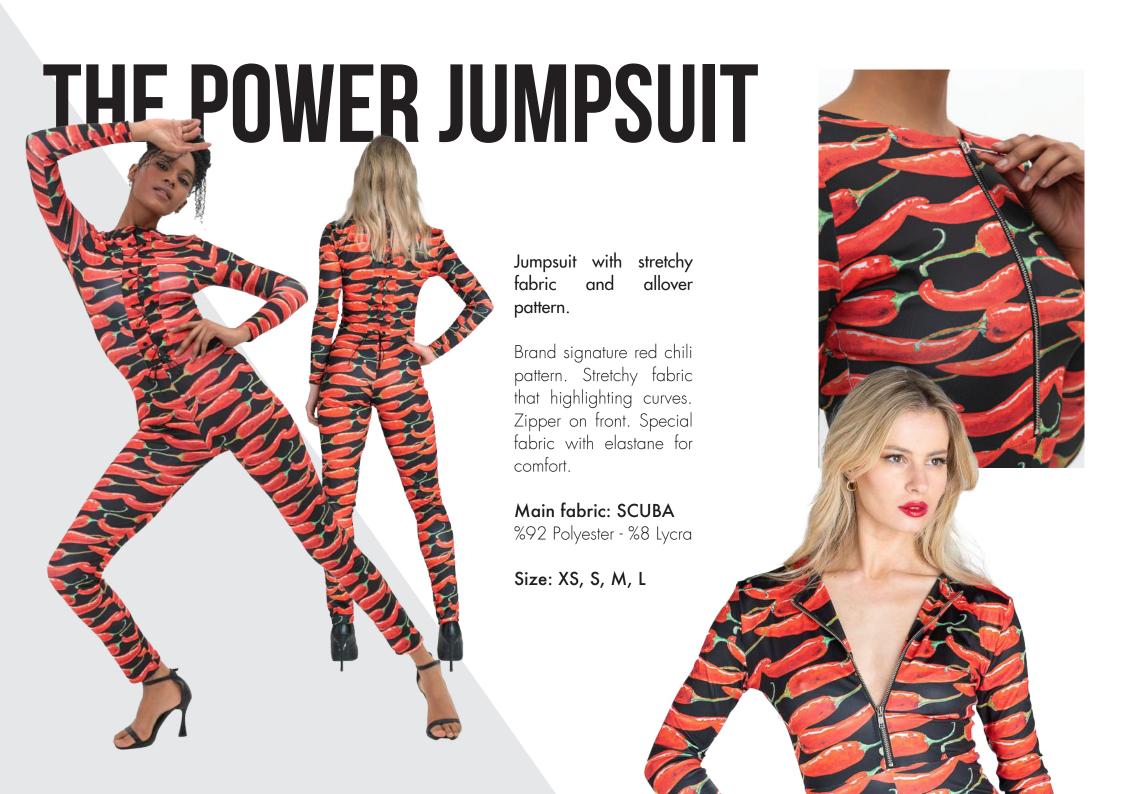

# IARLATAN

Jumpsuit with stretchy fabric and allover pattern.

Brand signature chili pattern, yellow on black. Stretchy fabric that highlighting curves. Zipper at the front. Special fabric with elastane for comfort.

Main fabric: SCUBA %92 Polyester - %8 Lycra

TIA TALE DRESS

Dress with stretchy fabric and allover chilli pattern.

Brand signature red chili pattern. Strapless look. Detachable straps. Buckle on the bust. Tight fit, highlighting body curves. Zipper on the side. Special elastane fabric for comfort.