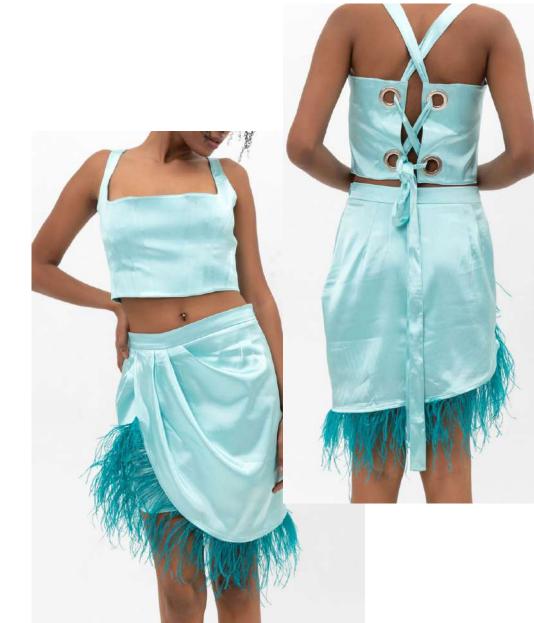

Main fabric: Lycra, Satin

%97 Polyester - %3 Lycra

TURQUISE CODE TOP-SKIRT SET

Short dress with bust top and feather detailed skirt.

Short length. Special glossy satin fabric with elastane for comfort. Feather details on skirt. Big eyelet details on the back. Bust top.