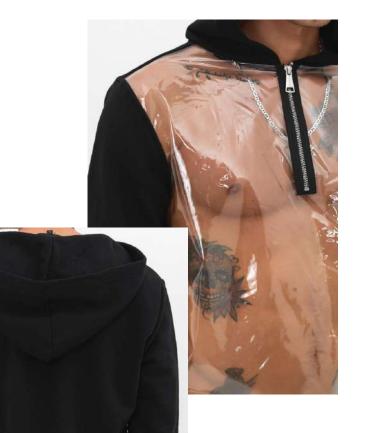

Premium heavy %100 cotton fabric. Comfort fit. Elastic waist and wrist. Special pocket design on front.

Main fabric: Three Thread %100 Cotton

DAY & NIGHT HOODIE

Transparent front panel hoodie with half zip design.

Premium heavy %100 cotton fabric on back. PVC fabric on front with "see-trough" design. Front half zip closure. Ribbed waist and cuff

Main fabric: Three Thread %100 Cotton

Secondary fabric: PVC %100 Polyester