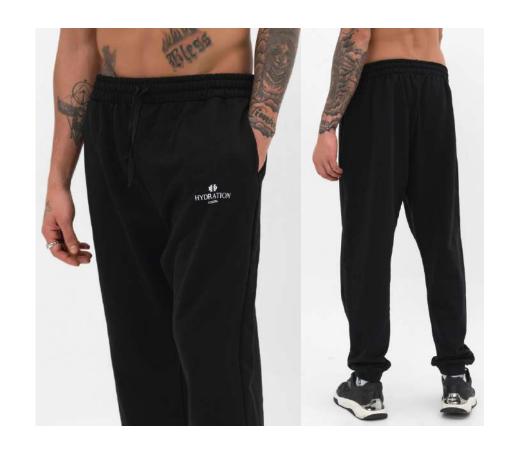

MOON WALK PANTS

Premium sweatpants with printed logo.

Premium heavy %100 cotton fabric. Comfort fit, ribbed waist and ankle. Screen printed logo on the front.

Main fabric: Three Thread %100 Cotton

Black hoodie with a zipper detail on the back.