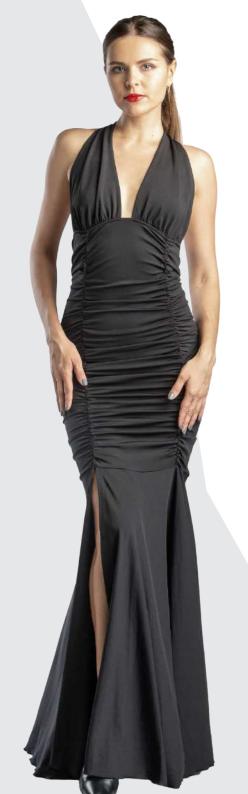

### ZIPPER DRESS

Deep neckline, beading detailed long and slim fit dress

Special puff fabric with elastane for comfort. Back zip closure. Shiny beading from neck to bottom at the back of dress. Slim cut on top, "fish tail" cut on bottom