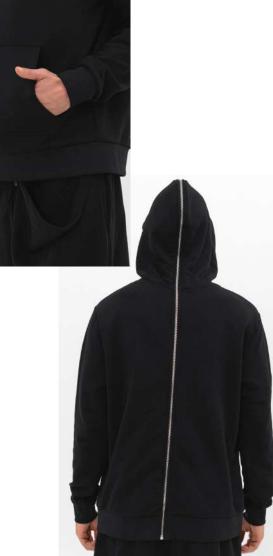

MOON WALK PANTS

Premium sweatpants with printed logo.

Premium heavy %100 cotton fabric. Comfort fit, ribbed waist and ankle. Screen printed logo on the front.

Main fabric: Three Thread %100 Cotton

Black hoodie with a zipper detail on the back.

Premium heavy %100 cotton fabric. Backside with usable zipper from hoodie to bottom. Kangaroo pocket on front. Ribbed waist and cuff. Printed logo on chest.

Main fabric: Three Thread %100 Cotton