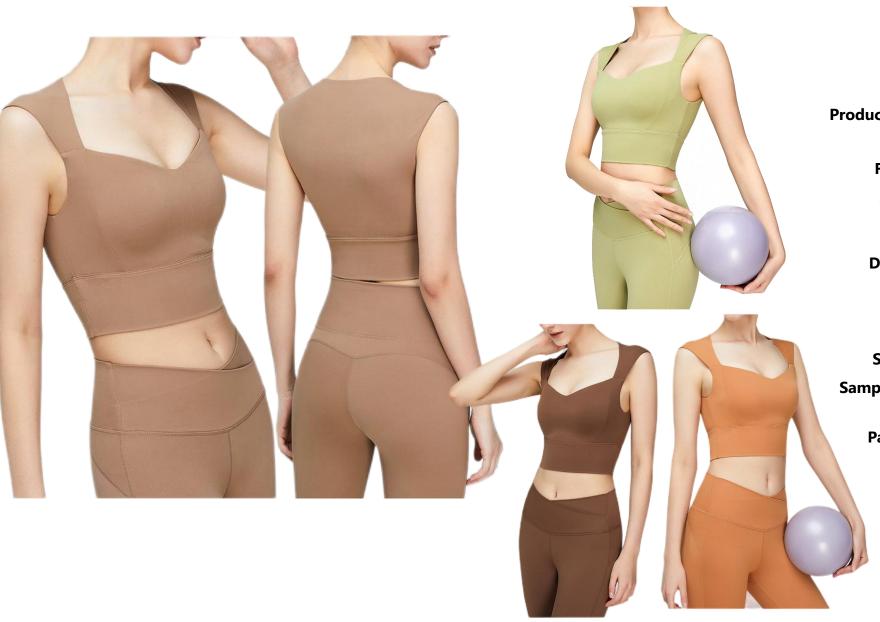

Sample lead 7-10days

Time:

**Product Name:** U Back Bra Stylish Shorts Set

**Fabric: 75**%Nylon+25% Spandex

**Color:** 4 Colors As Picture Shows

Size: S-XL

**Design:** OEM/ODM Accepted Customizd

**Logo:** Available

Sample

Sample lead 7-10days

Time:

**Product Name:** Cross back tank top

**Fabric: 75**%Nylon+25% Spandex

Color: 4 Colors As Picture Shows

Size: S-XL

**Design:** OEM/ODM Accepted Customizd