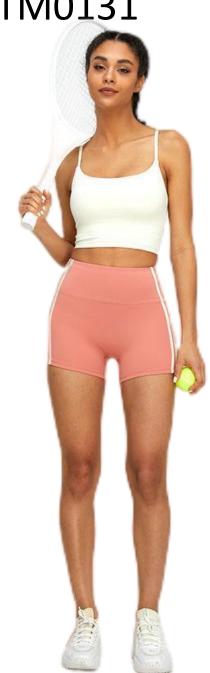

**Logo:** Available

Sample

7-10days Sample lead

Time:

**Product Name:** Butt lifting shorts

**Fabric:** 75%Nylon+25% Spandex

**Color:** 4 Colors As Picture Shows

Size: S-XL

**Design:** OEM/ODM Accepted Customizd

**Logo:** Available

Sample

Sample lead 7-10days

Time: