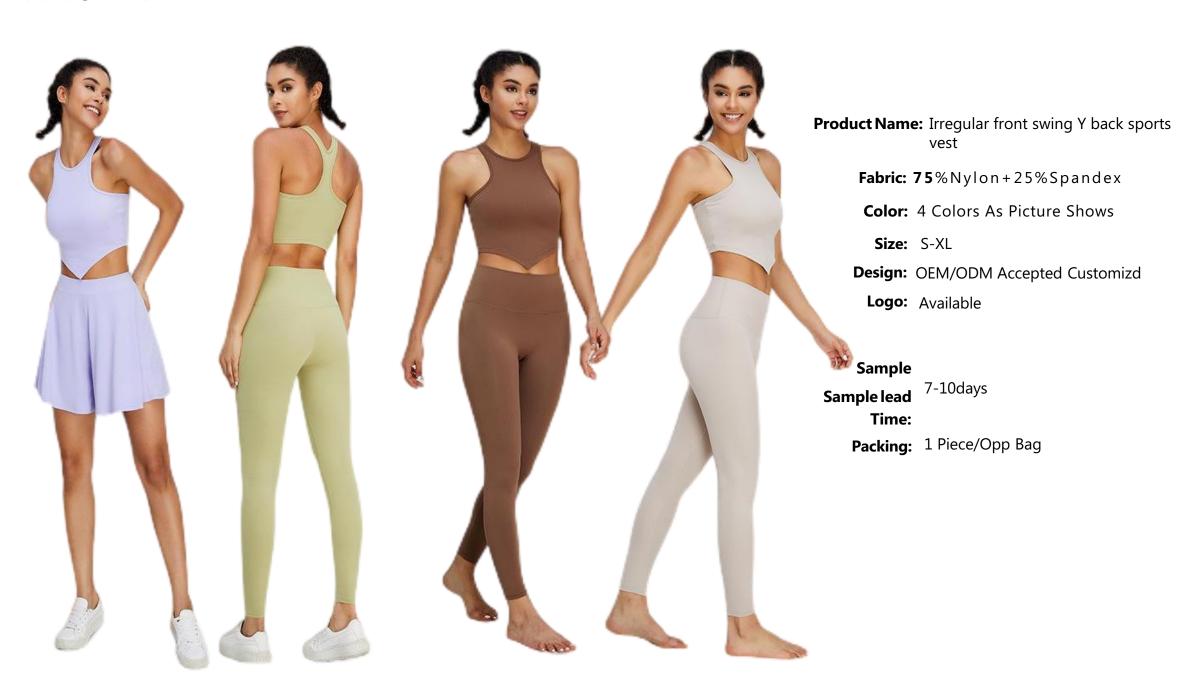

# 2023 New Arrival

**Product Name:** Backless Strappy Criss Cross Back

Yoga Bra

**Fabric:** 75%Nylon+25%Spandex

Color: 4 Colors As Picture Shows

Size: S-XL

**Design:** OEM/ODM Accepted Customizd

**Logo:** Available