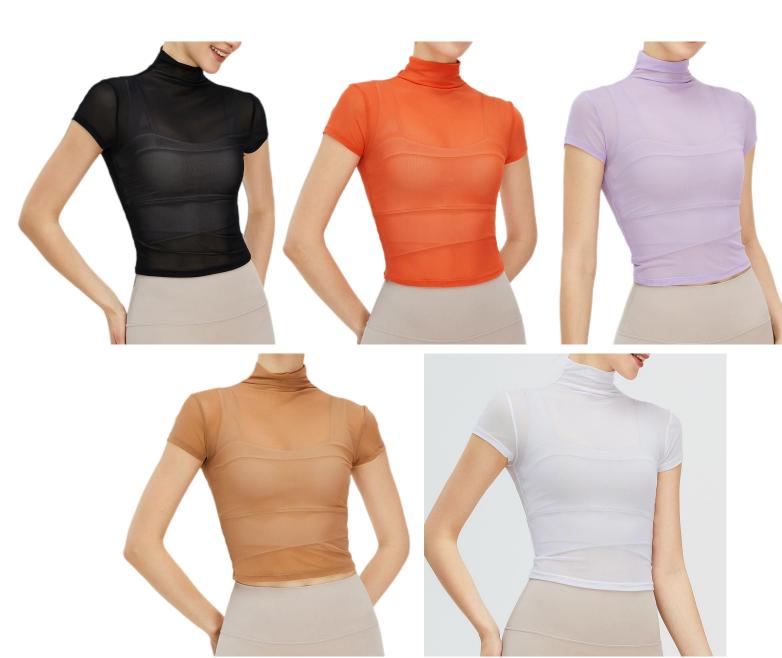

Sample lead 7-10days

Time:

**Product Name:** Mock Neck Skinny Short Sleeve Mesh

Shirt

**Fabric:** 85%Nylon+15%Spandex

**Color:** 5 Colors As Picture Shows

Size: S-XL

**Design:** OEM/ODM Accepted Customizd