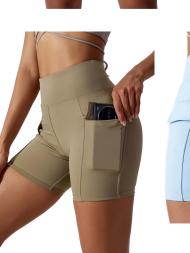

**Logo:** Available

Sample

7-10days Sample lead

Time:

**Product Name:** Butt lifting shorts

**Fabric:** 75%Nylon+25% Spandex

**Color:** 4 Colors As Picture Shows

Size: S-XL

**Design:** OEM/ODM Accepted Customizd

**Logo:** Available

Sample

Sample lead 7-10days

Time: