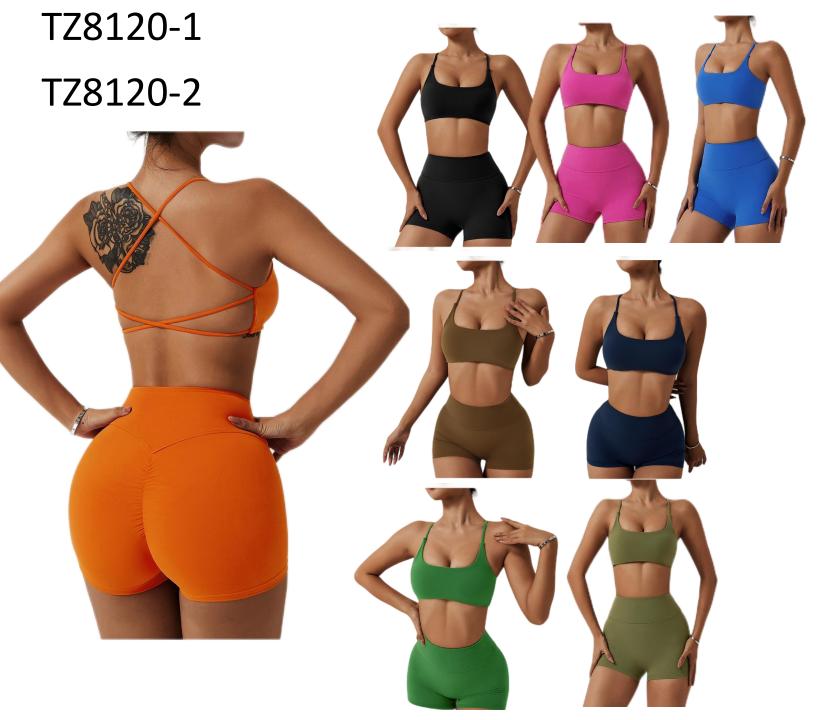

**Logo:** Available

Sample

7-10days Sample lead

Time:

**Product Name:** Butt lifting shorts

**Fabric:** 75%Nylon+25% Spandex

**Color:** 4 Colors As Picture Shows

Size: S-XL

**Design:** OEM/ODM Accepted Customizd

**Logo:** Available

Sample

Sample lead 7-10days

Time: