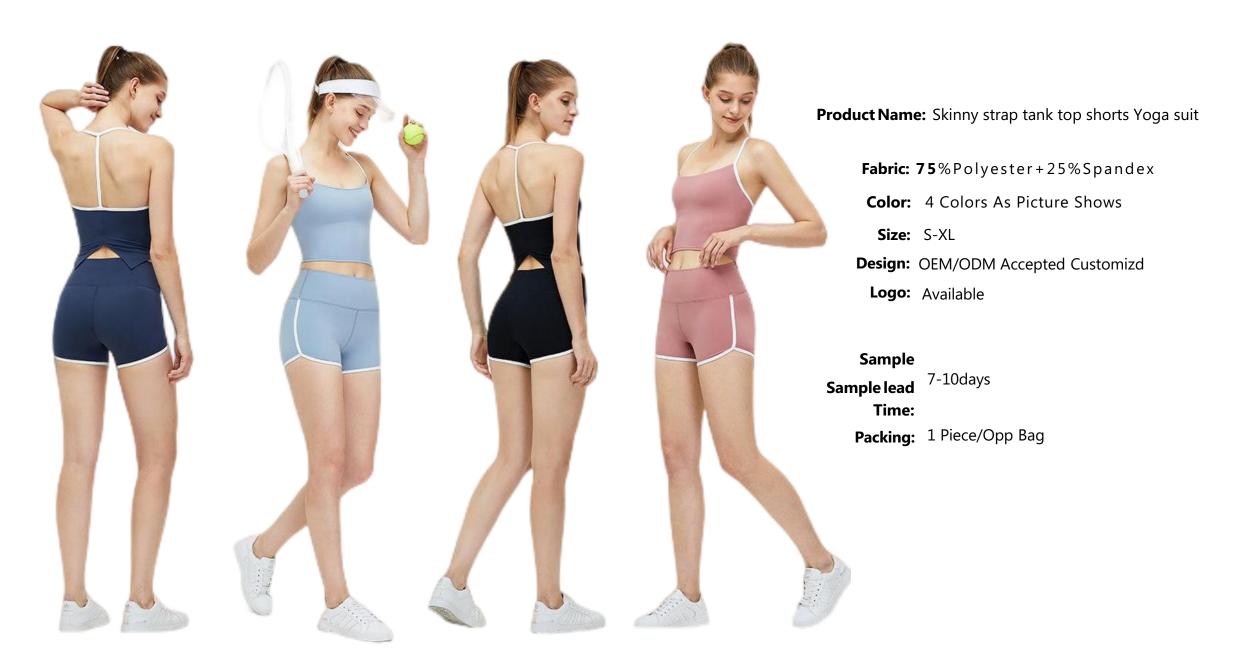

**Design:** OEM/ODM Accepted Customizd

**Logo:** Available

Sample

Sample lead 7-10days

Time:

**Product Name:** Seamless backless lace-up yoga tank

top

**Fabric:** 90% Polyester+10%Spandex

Color: 4 Colors As Picture Shows

Size: S-L

**Design:** OEM/ODM Accepted Customizd

**Logo:** Available

Sample

Sample lead 7-10days

Time: