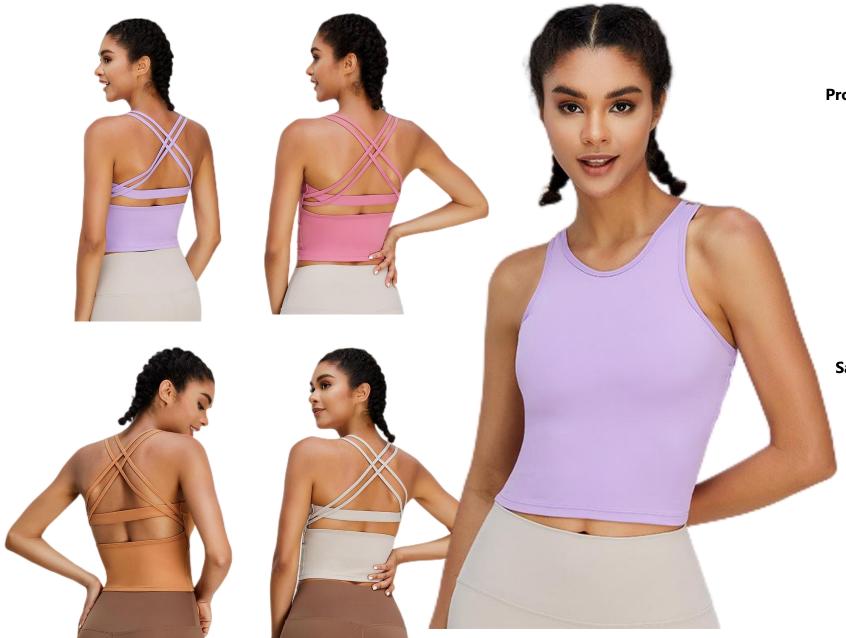

Sample

Sample lead 7-10days

Time:

**Product Name:** Cross back tank top

**Fabric: 75**%Nylon+25% Spandex

Color: 4 Colors As Picture Shows

Size: S-XL

**Design:** OEM/ODM Accepted Customizd

**Logo:** Available

Sample

Sample lead 7-10days

Time:

**Product Name:** Diagonal strap sports vest

**Fabric: 75**% Nylon+25% Spandex

Color: 4 Colors As Picture Shows

Size: S-XL