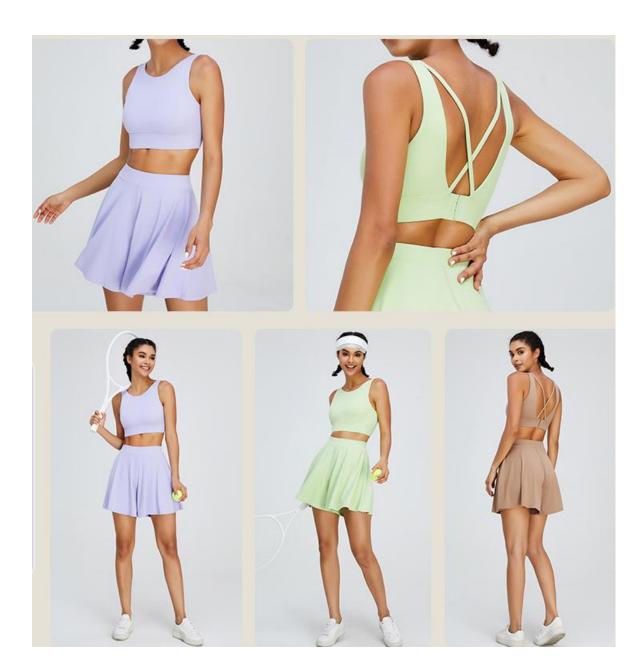

#### TM0125Y

**Product Name:** Cross back pantyskirt sports suit

**Fabric: 75**% Nylon+25% Spandex

Color: 4 Colors As Picture Shows

Size: S-XL

**Design:** OEM/ODM Accepted Customizd

**Logo:** Available

Sample