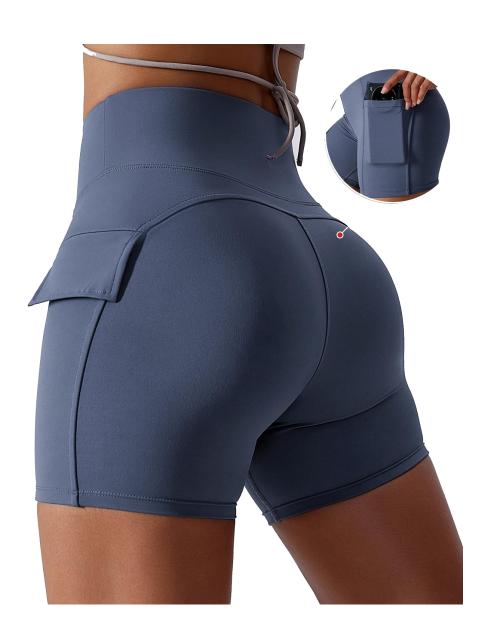

**Logo:** Available

Sample

7-10days Sample lead

Time:

**Product Name:** Butt lifting shorts

**Fabric:** 75%Nylon+25% Spandex

**Color:** 4 Colors As Picture Shows

Size: S-XL

**Design:** OEM/ODM Accepted Customizd

**Logo:** Available

Sample

Sample lead 7-10days

Time: