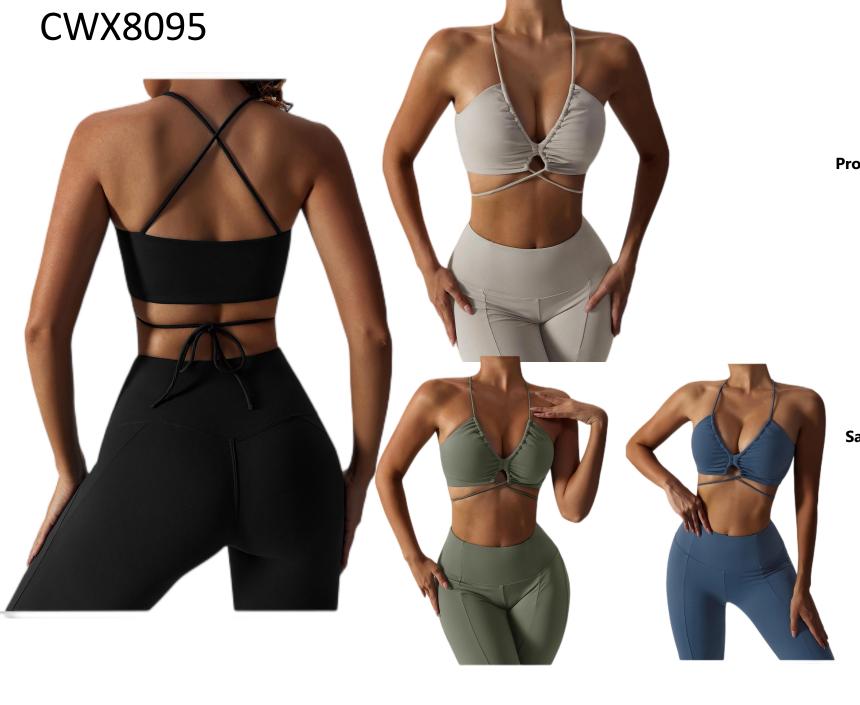

# 2023 New Arrival

**Product Name:** Backless Strappy Criss Cross Back

Yoga Bra

**Fabric:** 75%Nylon+25%Spandex

Color: 4 Colors As Picture Shows

Size: S-XL

**Design:** OEM/ODM Accepted Customizd

**Logo:** Available

Sample

Sample lead 7-10days

Time:

**Product Name:** Cross back sports bra

**Fabric:** 75%Nylon+25%Spandex

Color: 4 Colors As Picture Shows

Size: S-XL

**Design:** OEM/ODM Accepted Customizd