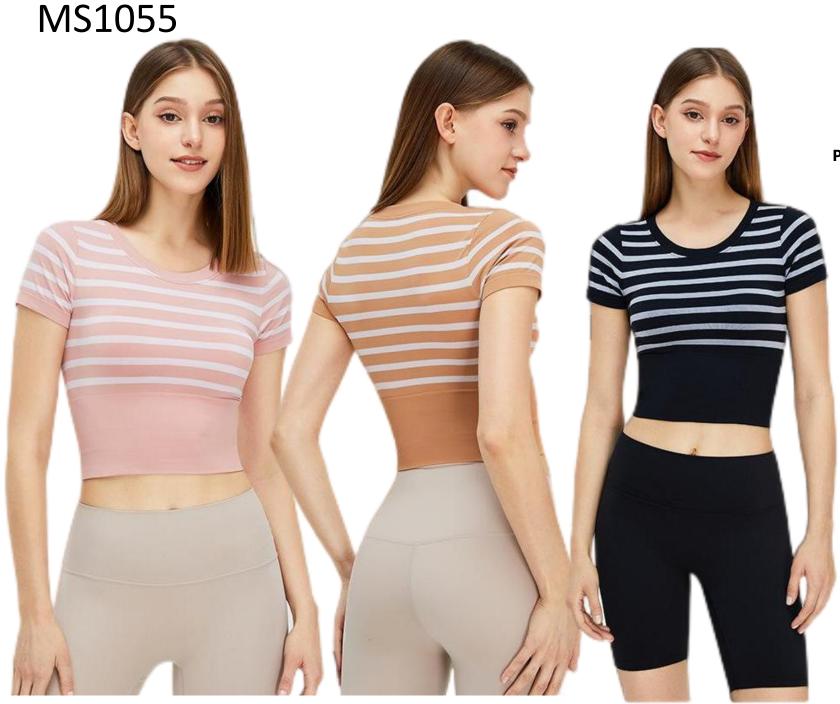

Sample lead 7-10days

Time:

**Product Name:** Seamless contrast color striped short

sleeve top

**Fabric:** 90%Nylon+10%Spandex

**Color:** 3 Colors As Picture Shows

Size: S-XL

**Design:** OEM/ODM Accepted Customizd

**Logo:** Available

Sample

Sample lead 7-10days

Time: