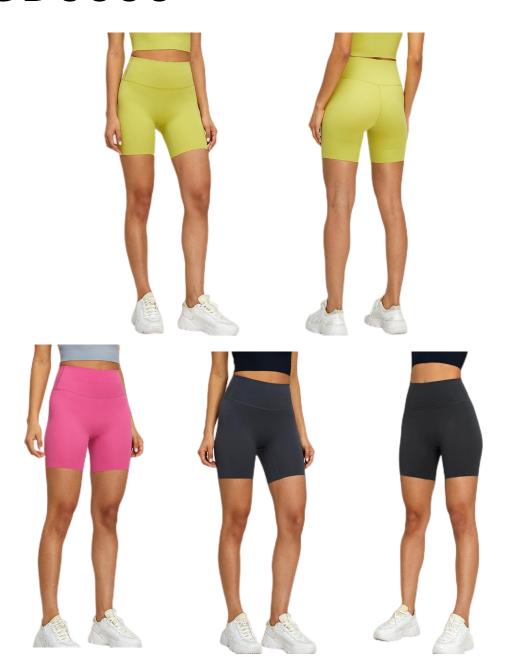

# GD0006

**Product Name:** Lycra Peach butt tight shorts

**Fabric:** 75%Nylon+25% Lycra

**Color:** 4 Colors As Picture Shows

Size: S-XL

**Design:** OEM/ODM Accepted Customizd

**Logo:** Available

Sample

Sample lead 7-10days

Time:

**Product Name:** U Back Bra Stylish Shorts Set

**Fabric: 75**%Nylon+25% Spandex

**Color:** 4 Colors As Picture Shows

Size: S-XL

**Design:** OEM/ODM Accepted Customizd

**Logo:** Available