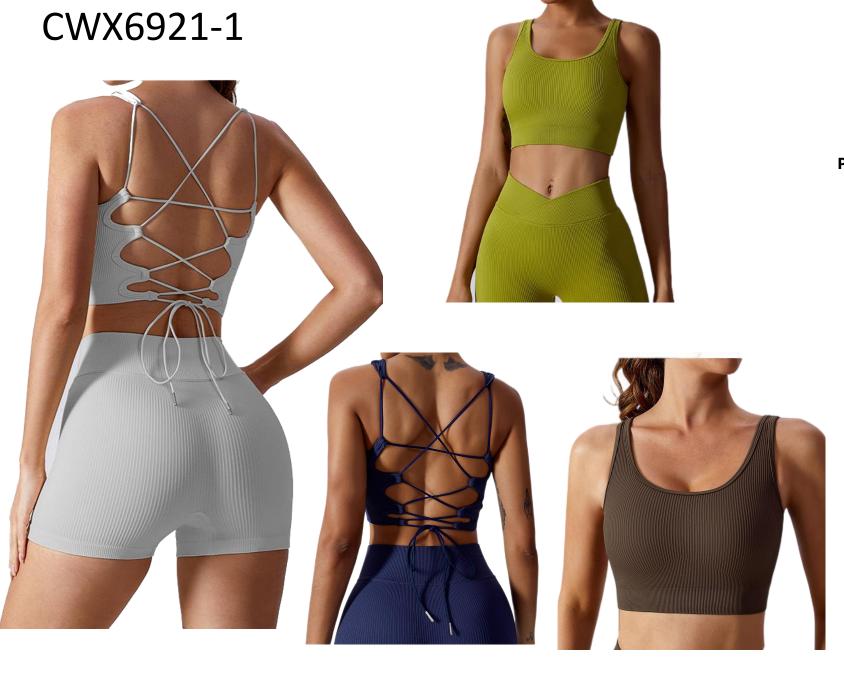

# 2023 New Arrival

**Product Name:** Backless Strappy Criss Cross Back

Yoga Bra

**Fabric:** 75%Nylon+25%Spandex

Color: 4 Colors As Picture Shows

Size: S-XL

**Design:** OEM/ODM Accepted Customizd

**Logo:** Available

Sample

Sample lead 7-10days

Time:

**Product Name:** Cross back sports bra

**Fabric:** 75%Nylon+25%Spandex

Color: 4 Colors As Picture Shows

Size: S-XL

**Design:** OEM/ODM Accepted Customizd