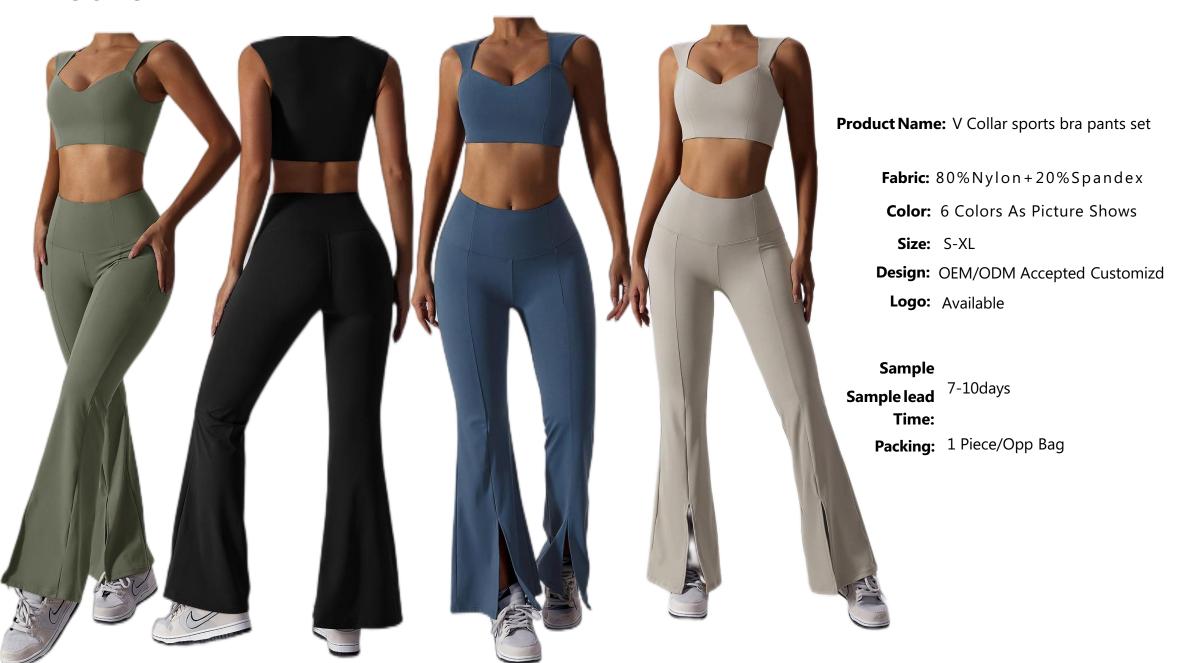

# 2023 New Arrival

**Product Name:** Backless Strappy Criss Cross Back

Yoga Bra

**Fabric:** 75%Nylon+25%Spandex

Color: 4 Colors As Picture Shows

Size: S-XL

**Design:** OEM/ODM Accepted Customizd

**Logo:** Available

Sample

Sample lead 7-10days

Time:

**Product Name:** Cross back sports bra

**Fabric:** 75%Nylon+25%Spandex

Color: 4 Colors As Picture Shows

Size: S-XL

**Design:** OEM/ODM Accepted Customizd