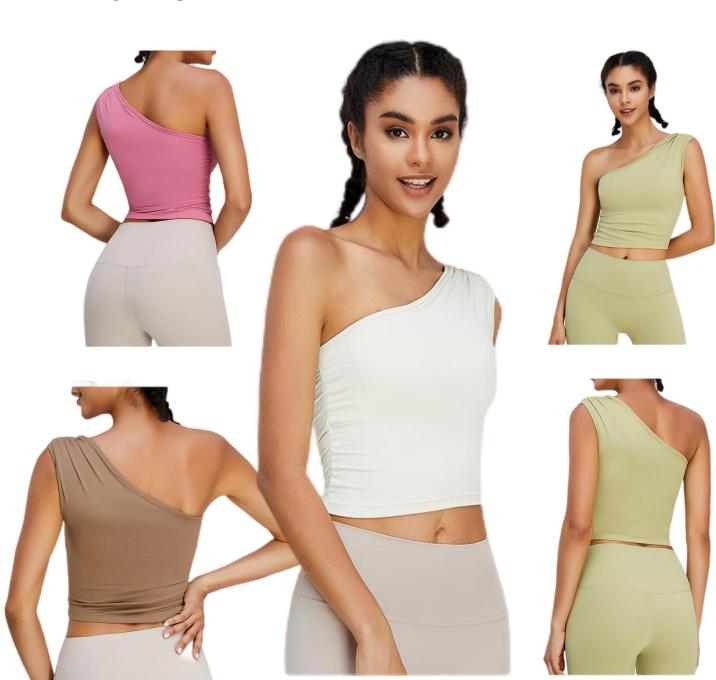

**Logo:** Available

Sample

Sample lead 7-10days

Time:

**Product Name:** Diagonal strap sports vest

**Fabric: 75**% Nylon+25% Spandex

Color: 4 Colors As Picture Shows

Size: S-XL

**Design:** OEM/ODM Accepted Customizd

**Logo:** Available

Sample

Sample lead 7-10days

Time: