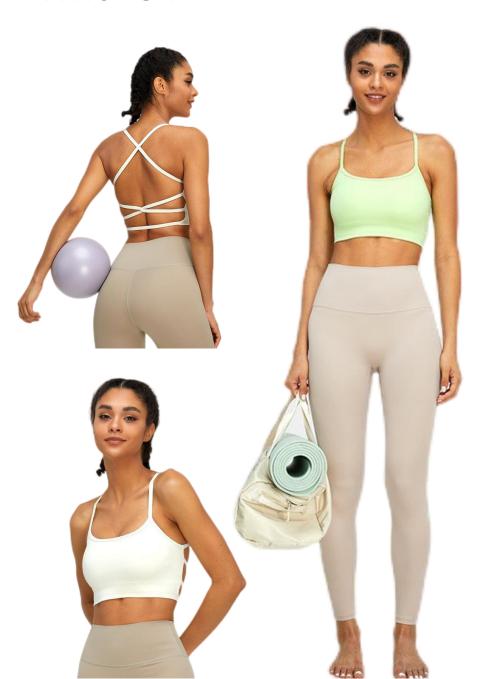

# 2023 New Arrival

**Product Name:** Backless Strappy Criss Cross Back

Yoga Bra

**Fabric:** 75%Nylon+25%Spandex

Color: 4 Colors As Picture Shows

Size: S-XL

**Design:** OEM/ODM Accepted Customizd

**Logo:** Available

Sample

Sample lead 7-10days

Time:

**Product Name:** Cross back sports bra

**Fabric:** 75%Nylon+25%Spandex

Color: 4 Colors As Picture Shows

Size: S-XL

**Design:** OEM/ODM Accepted Customizd