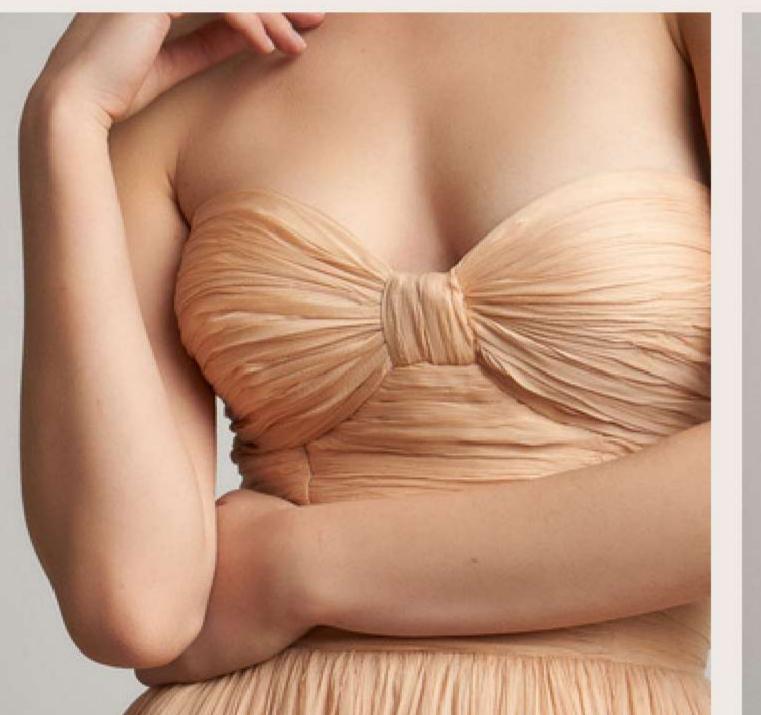

MONARH DRESS WITH OVERSIZED BOW
available in RED, BLACK, WHITE, BLUE, GREEN, NUDE, PINK

TULLE DRESS WITH RUFFLES
available in RED, BLACK, WHITE, BLUE, GREEN, NUDE, PINK

ASYMMETRICAL DRESS WITH RUFFLES

available in RED, BLACK, WHITE, BLUE, GREEN, NUDE