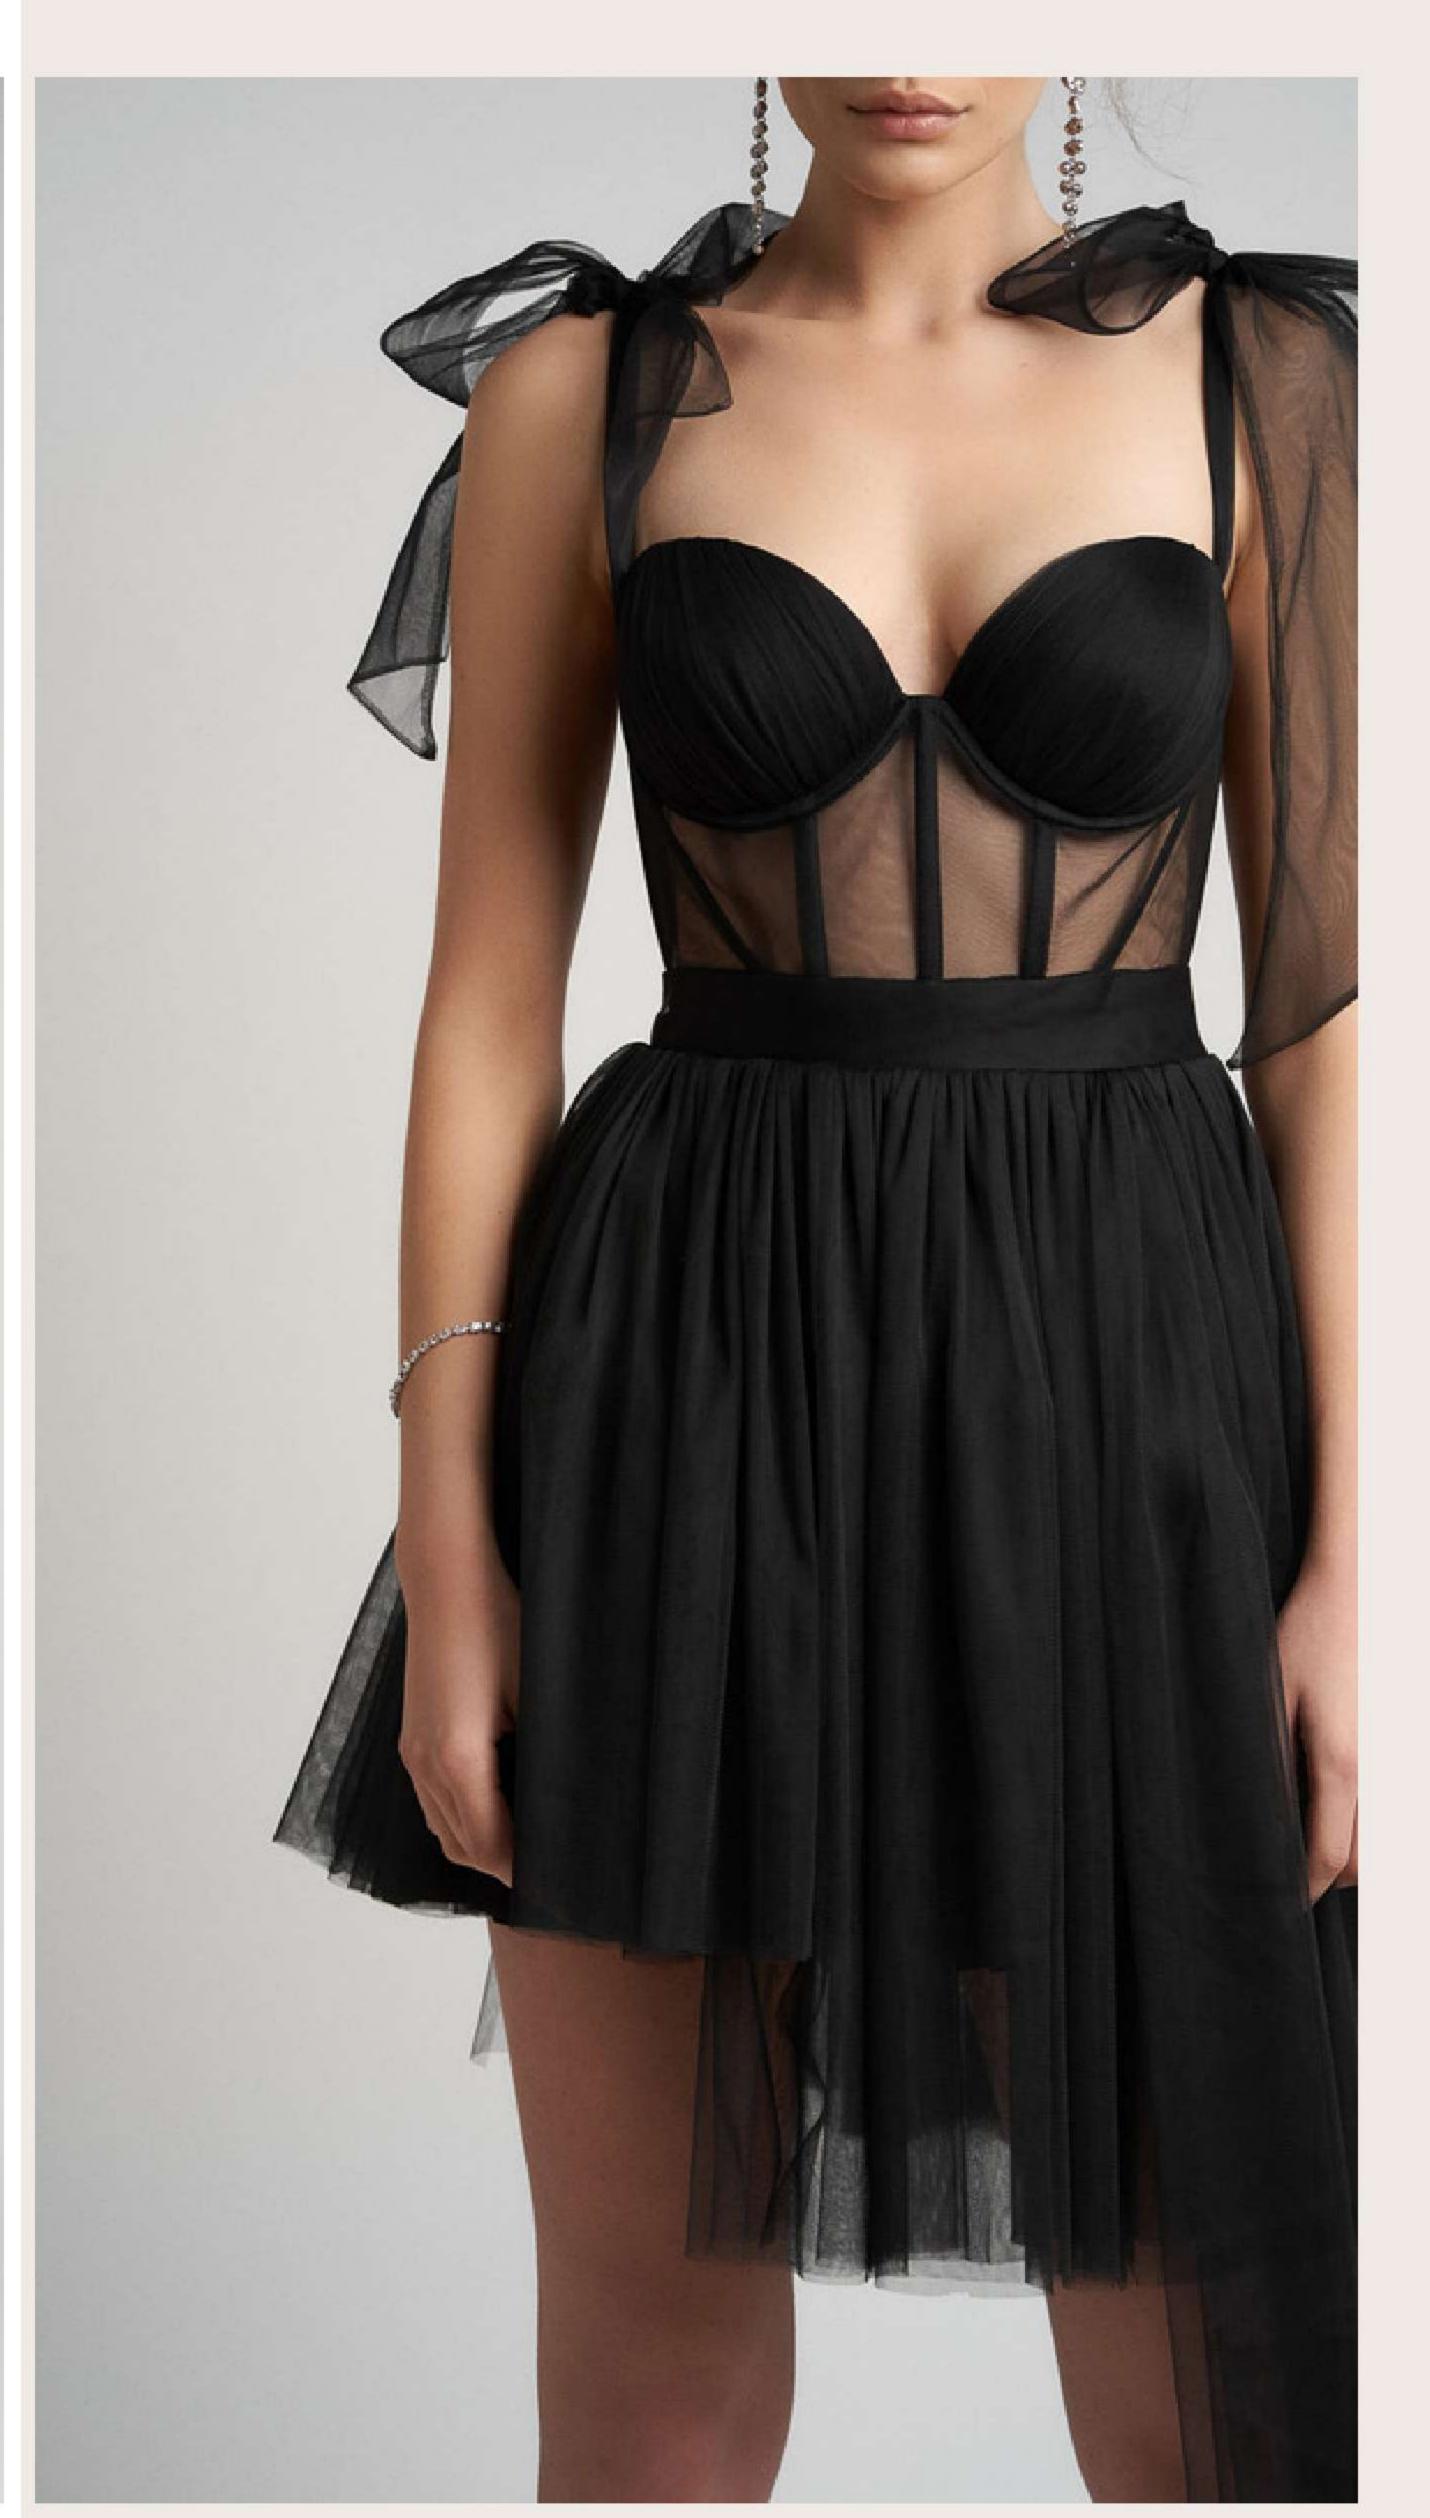

SILK DRESS WITH DEEP NECKLACE
available in RED, BLACK, WHITE, BLUE, GREEN, NUDE

TULLE DRESS WITH BODYSUIT AND STRAPS
available in RED, BLACK, WHITE, BLUE, GREEN, NUDE, PINK

ASYMMETRICAL TULLE DRESS

available in RED, BLACK, WHITE, BLUE, GREEN, NUDE