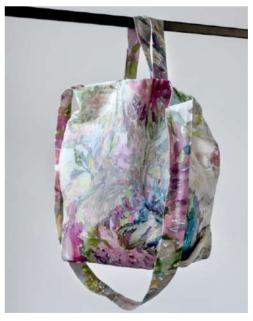

#### BAGS

Vietine by AGNE KISONAITE size 35x26x15 cm

Gerve by AGNE KISONAITE size 35x26x15 cm

Ledai by AGNE KISONAITE size 35x26x15 cm

Poza by AGNE KISONAITE size 135x26x15 cm

Ritualas by AGNE KISONAITE size 35x26x15 cm

Poza by AGNE KISONAITE size 35x26x15 cm