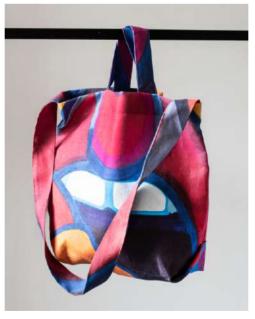

#### BAGS

Vietine by AGNE KISONAITE size 35x26x15 cm

Gerve by AGNE KISONAITE size 35x26x15 cm

Ledai by AGNE KISONAITE size 35x26x15 cm

Poza by AGNE KISONAITE size 135x26x15 cm

Ritualas by AGNE KISONAITE size 35x26x15 cm

Poza by AGNE KISONAITE size 35x26x15 cm