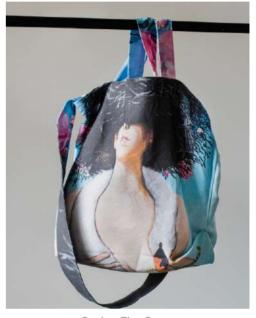

#### BAGS

Vietine by AGNE KISONAITE size 35x26x15 cm

Gerve by AGNE KISONAITE size 35x26x15 cm

Ledai by AGNE KISONAITE size 35x26x15 cm

Poza by AGNE KISONAITE size 135x26x15 cm

Ritualas by AGNE KISONAITE size 35x26x15 cm

Poza by AGNE KISONAITE size 35x26x15 cm