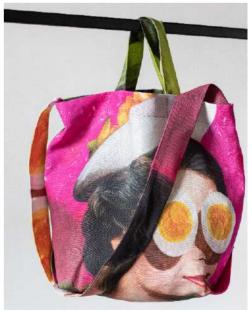

#### BAGS

Phone Cream Licking by ALGIS KRISCIUNAS size 35x26x15 cm

King's Heart by ALGIS KRISCIUNAS size 35x26x15 cm

Šaltibarščių Portretas by ALGIS KRISCIUNAS size 35x26x15 cm