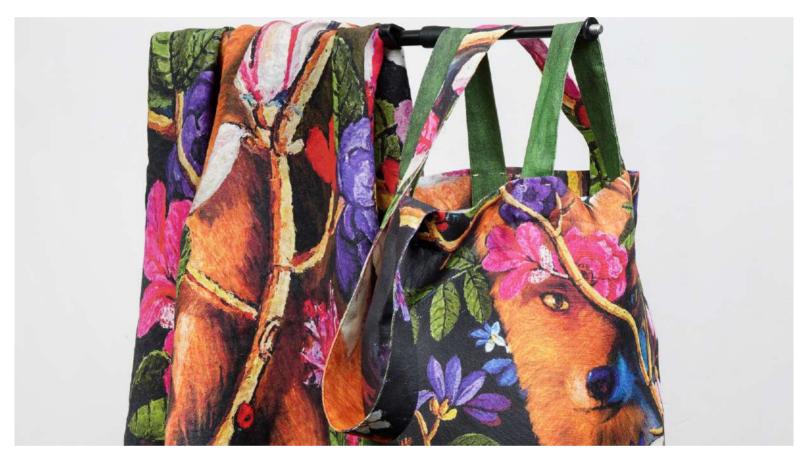

#### BAGS

Vietine by AGNE KISONAITE size 35x26x15 cm

Gerve by AGNE KISONAITE size 35x26x15 cm

Ledai by AGNE KISONAITE size 35x26x15 cm

Poza by AGNE KISONAITE size 135x26x15 cm

Ritualas by AGNE KISONAITE size 35x26x15 cm

Poza by AGNE KISONAITE size 35x26x15 cm