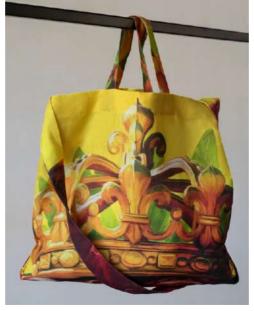

#### BAGS

Vietine by AGNE KISONAITE size 35x26x15 cm

Gerve by AGNE KISONAITE size 35x26x15 cm

Ledai by AGNE KISONAITE size 35x26x15 cm

Poza by AGNE KISONAITE size 135x26x15 cm

Ritualas by AGNE KISONAITE size 35x26x15 cm

Poza by AGNE KISONAITE size 35x26x15 cm