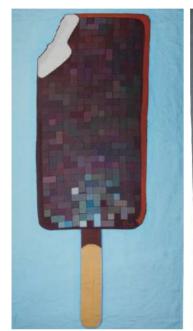

#### **BEACH TOWEL**

Phone Cream by ALGIRDAS KRISCIUNAS size 180 x 100 cm

Melting Heart by ALGIRDAS KRISCIUNAS size 180 x 100 cm

Walking into the Spring by ALGIRDAS KRISCIUNAS size 180 x 100 cm

Star Cycling by ALGIRDAS KRISCIUNAS size 180 x 100 cm

Phone Cream by ALGIRDAS KRISCIUNAS size 180 x 100 cm

Melting Heart by ALGIRDAS KRISCIUNAS size 180 x 100 cm

Walking into the Spring by ALGIRDAS KRISCIUNAS size 180 x 100 cm

Star Cycling by ALGIRDAS KRISCIUNAS size 180 x 100 cm