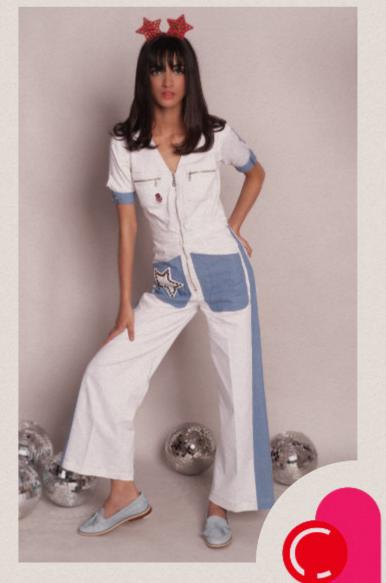

# ARIANA

Maxi dress with U-shape ruched detail with cord, Ruched satin straps on the side and handmade heart studded with metal rings Poplin

Soft denim colour block short sleeves jumpsuits with front pockets with zips, lower front and back pockets with star studded with metal rings

Soft White & Blue Denim

Rs 15,900