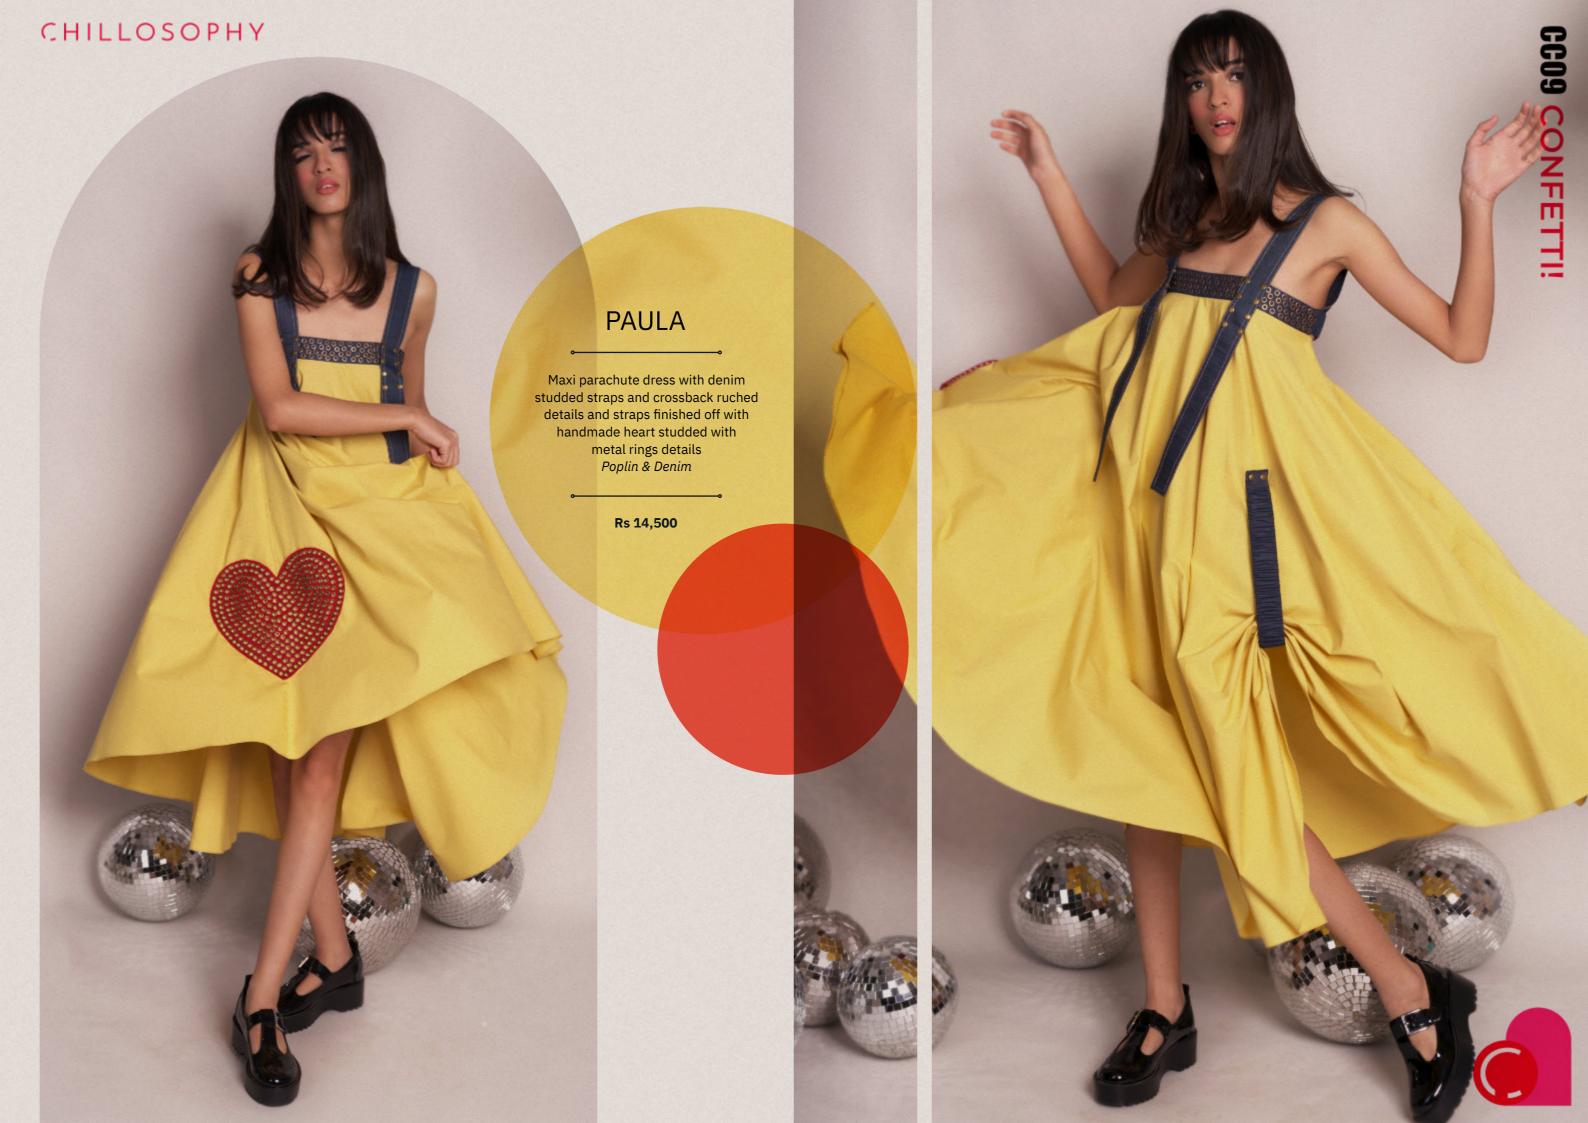

# ARIANA

Maxi dress with U-shape ruched detail with cord, Ruched satin straps on the side and handmade heart studded with metal rings Poplin





















Soft denim colour block short sleeves jumpsuits with front pockets with zips, lower front and back pockets with star studded with metal rings

Soft White & Blue Denim

Rs 15,900





















## TITANCO

Relaxed fit mini dress with oversized ruffle along the neckline, oversized sleeves with polka dot denim lining and confetti details on the side pocket

Poplin

Rs 15,800



















Colour block midi dress with long sleeves in denim and pleated skirts, front metal zip opening with colourful stitching on front pleats

\*Denim / Poplin\*

Rs 15,500











Short anti-fit dress with exaggerated flared sleeves in polka dots denim, front zip closing with a large heart detail with stud rings details and colourful stitches along the front pleats

Polka Dot Denim

Rs 16,900









## MIHOCO

Relaxed fit midi shirt dress with rounded hem and longer back, oversized pleated shoulder sleeves and colourful cross weave at the back, completed with oversized pockets