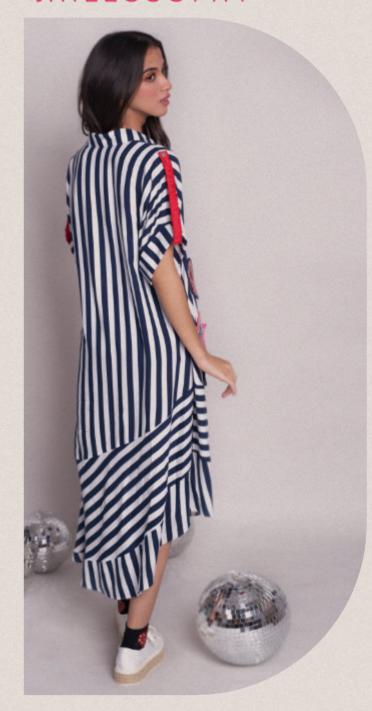

## CARICO

Long striped overcoat dress in large black and white stripes with pop-up collar, ruched red straps at the back, loose flowy large hem and full sleeves with cuff detail, completed with side pockets with confetti detailings