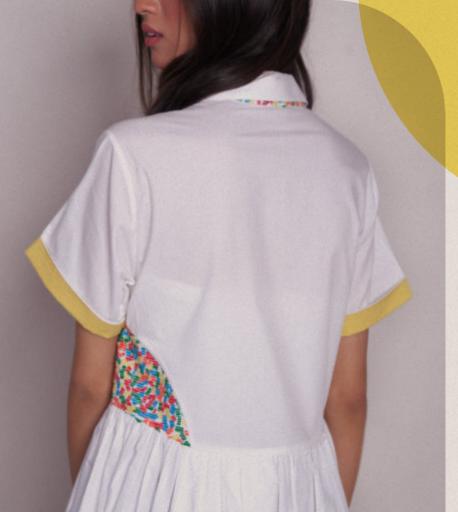

# SHAKIRA

Relaxed fit mid length dress with ruched details along the waist, short sleeves with contrast colour lining, confetti details on the side waist and collar *Poplin* 

Rs 13,500