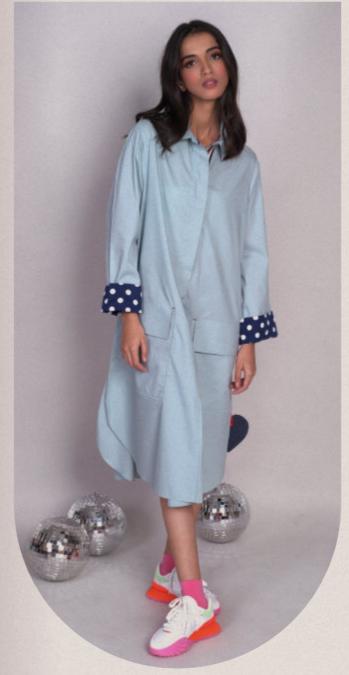

## ALICIA

Relaxed fit mid length shirtdress with long sleeves with polka dot folded cuff
Details, large front pockets with stitch details, ruched straps detail on the side with handmade heart detail

Poplin