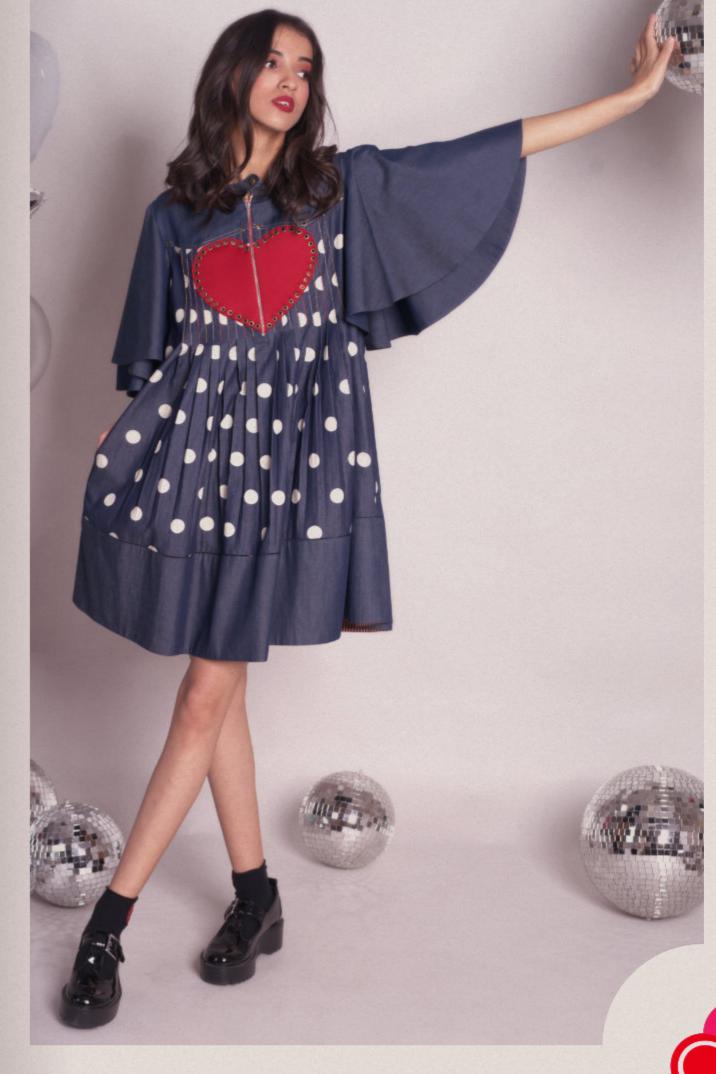

\*Denim / Poplin\*

Rs 15,500

Short anti-fit dress with exaggerated flared sleeves in polka dots denim, front zip closing with a large heart detail with stud rings details and colourful stitches along the front pleats

Polka Dot Denim

Rs 16,900