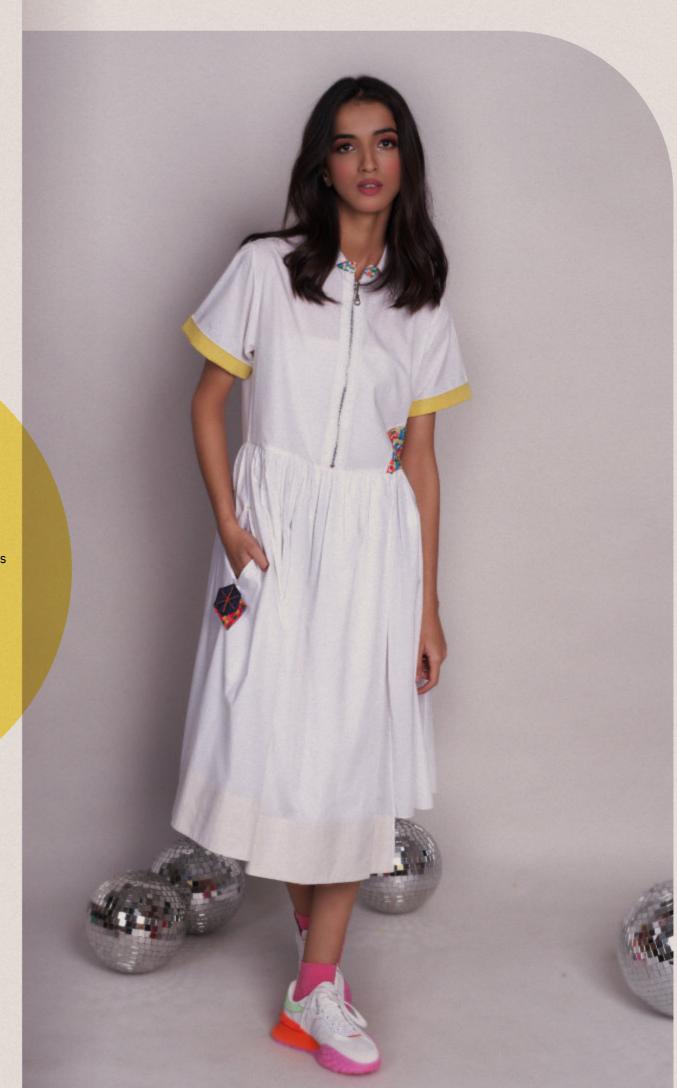

# SHAKIRA

Relaxed fit mid length dress with ruched details along the waist, short sleeves with contrast colour lining, confetti details on the side waist and collar *Poplin* 

Rs 13,500