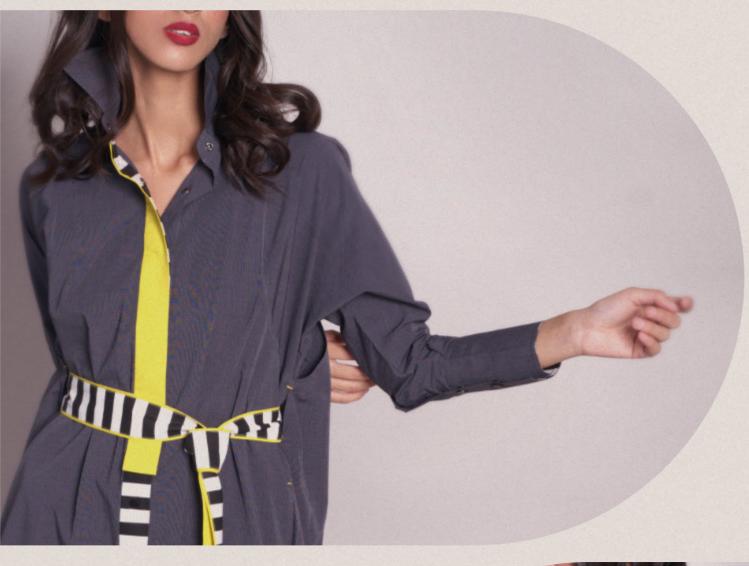

#### **JENNIFER**

Long shirtdress with full front opening with black matt buttons, front tie on the waist in contrast colour and striped Chambray

Rs 16,900