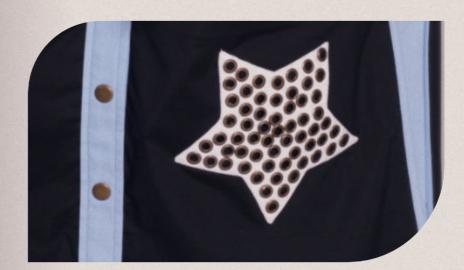

## CELINE

Colour block relaxed fit dress with rounded hem line, large front lower pockets and contrast chest pockets with handmade star detail with metal rings.

Poplin

Rs 11,500