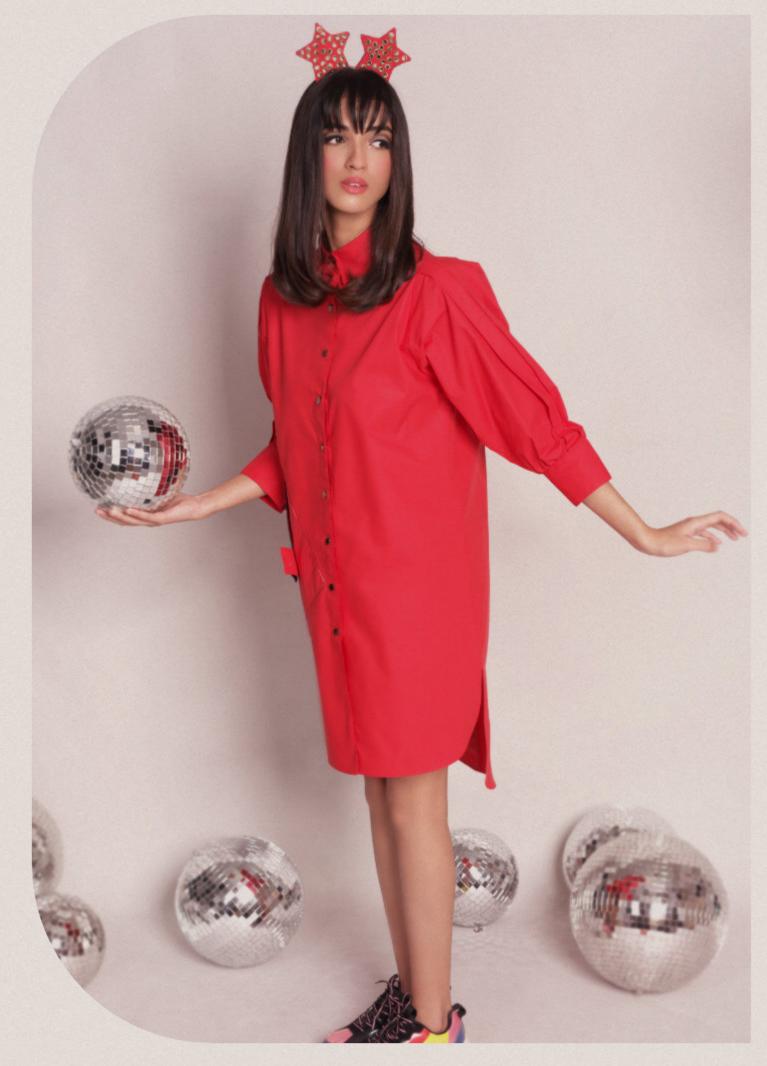

# ARIANA

Maxi dress with U-shape ruched detail with cord, Ruched satin straps on the side and handmade heart studded with metal rings Poplin





















Soft denim colour block short sleeves jumpsuits with front pockets with zips, lower front and back pockets with star studded with metal rings

Soft White & Blue Denim

Rs 15,900





















## TITANCO

Relaxed fit mini dress with oversized ruffle along the neckline, oversized sleeves with polka dot denim lining and confetti details on the side pocket

Poplin

Rs 15,800



















Colour block midi dress with long sleeves in denim and pleated skirts, front metal zip opening with colourful stitching on front pleats

\*Denim / Poplin\*

Rs 15,500











Short anti-fit dress with exaggerated flared sleeves in polka dots denim, front zip closing with a large heart detail with stud rings details and colourful stitches along the front pleats

Polka Dot Denim

Rs