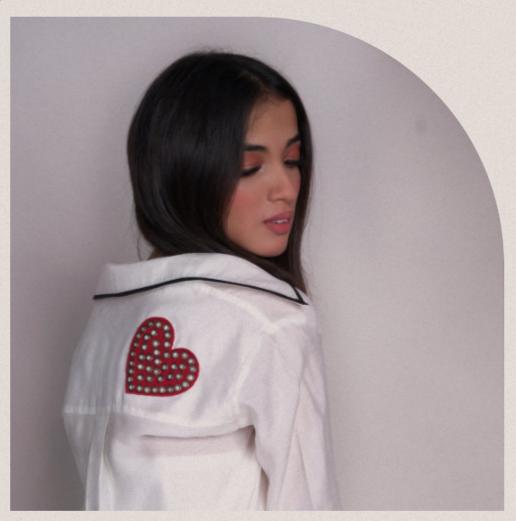

## ALICIA

Relaxed fit mid length shirtdress with long sleeves with polka dot folded cuff
Details, large front pockets with stitch details, ruched straps detail on the side with handmade heart detail

Poplin