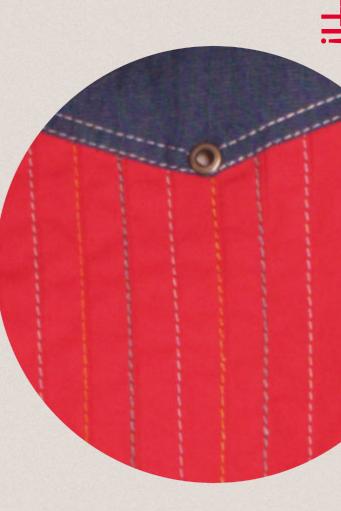

## TITANCO

Relaxed fit mini dress with oversized ruffle along the neckline, oversized sleeves with polka dot denim lining and confetti details on the side pocket

Poplin

Rs 15,800

Colour block midi dress with long sleeves in denim and pleated skirts, front metal zip opening with colourful stitching on front pleats

\*Denim / Poplin\*

Rs 15,500

Short anti-fit dress with exaggerated flared sleeves in polka dots denim, front zip closing with a large heart detail with stud rings details and colourful stitches along the front pleats