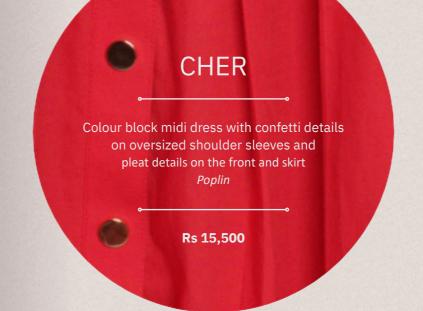

## TITANCO

Relaxed fit mini dress with oversized ruffle along the neckline, oversized sleeves with polka dot denim lining and confetti details on the side pocket

Poplin

Rs 15,800

Colour block midi dress with long sleeves in denim and pleated skirts, front metal zip opening with colourful stitching on front pleats

\*Denim / Poplin\*

Rs 15,500

Short anti-fit dress with exaggerated flared sleeves in polka dots denim, front zip closing with a large heart detail with stud rings details and colourful stitches along the front pleats