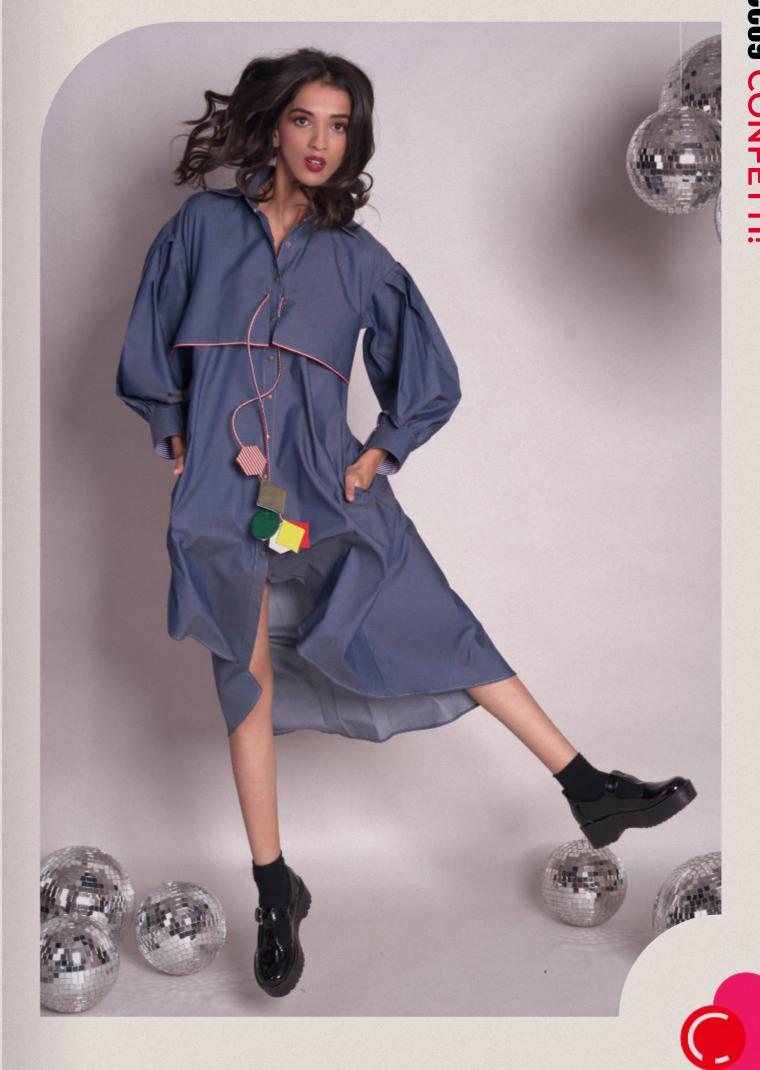

## MIHOCO

Relaxed fit midi shirt dress with rounded hem and longer back, oversized pleated shoulder sleeves and colourful cross weave at the back, completed with oversized pockets and confetti details Poplin

Rs 16,900