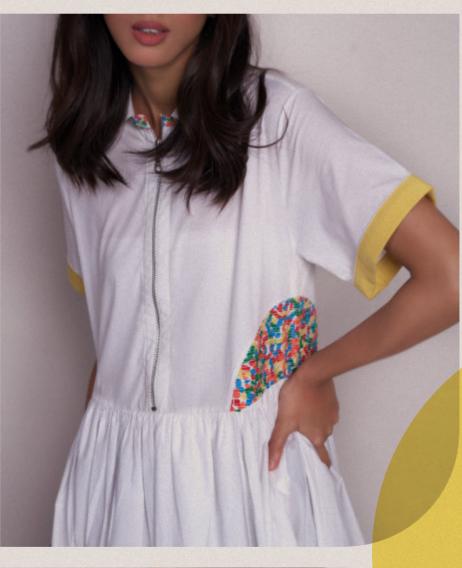

# SHAKIRA

Relaxed fit mid length dress with ruched details along the waist, short sleeves with contrast colour lining, confetti details on the side waist and collar *Poplin* 

Rs 13,500