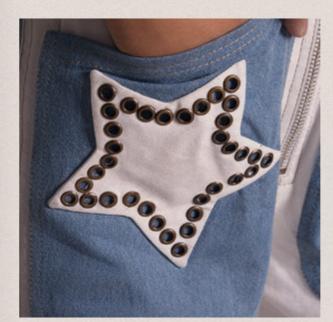

# ARIANA

Maxi dress with U-shape ruched detail with cord, Ruched satin straps on the side and handmade heart studded with metal rings Poplin

Soft denim colour block short sleeves jumpsuits with front pockets with zips, lower front and back pockets with star studded with metal rings

Soft White & Blue Denim

Rs 15,900