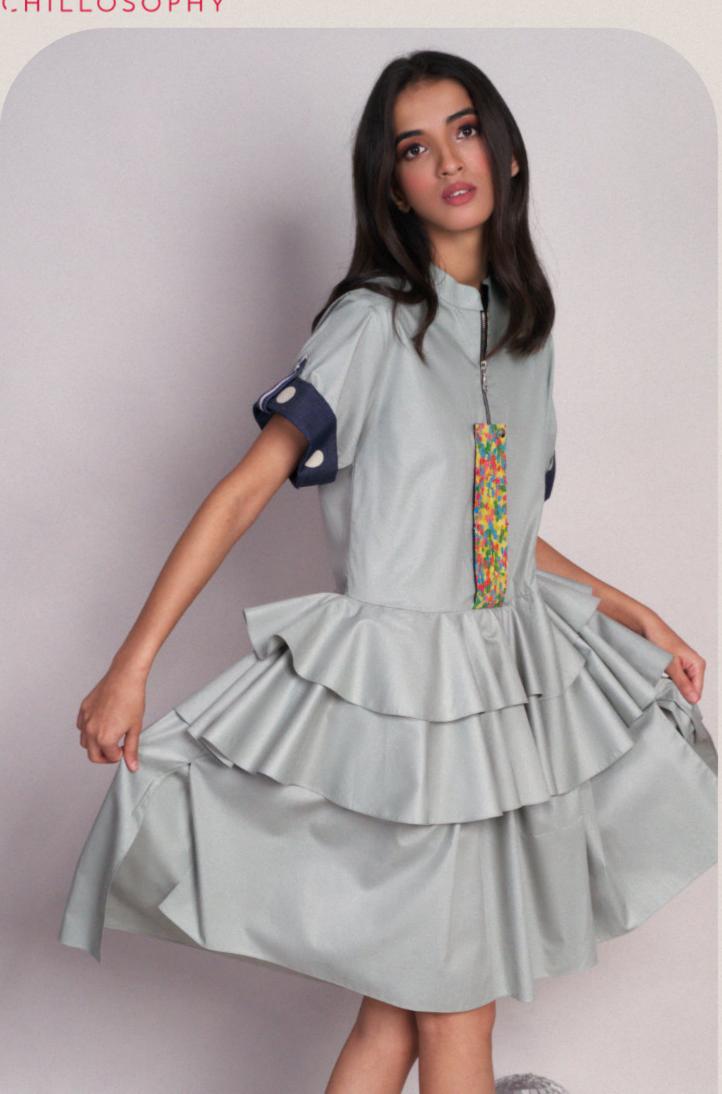

## DUA

Three tier peplum mid length dress with longer back, round collar with front zip opening, front flap in confetti details and short sleeves folded with polka dot lining *Poplin* 