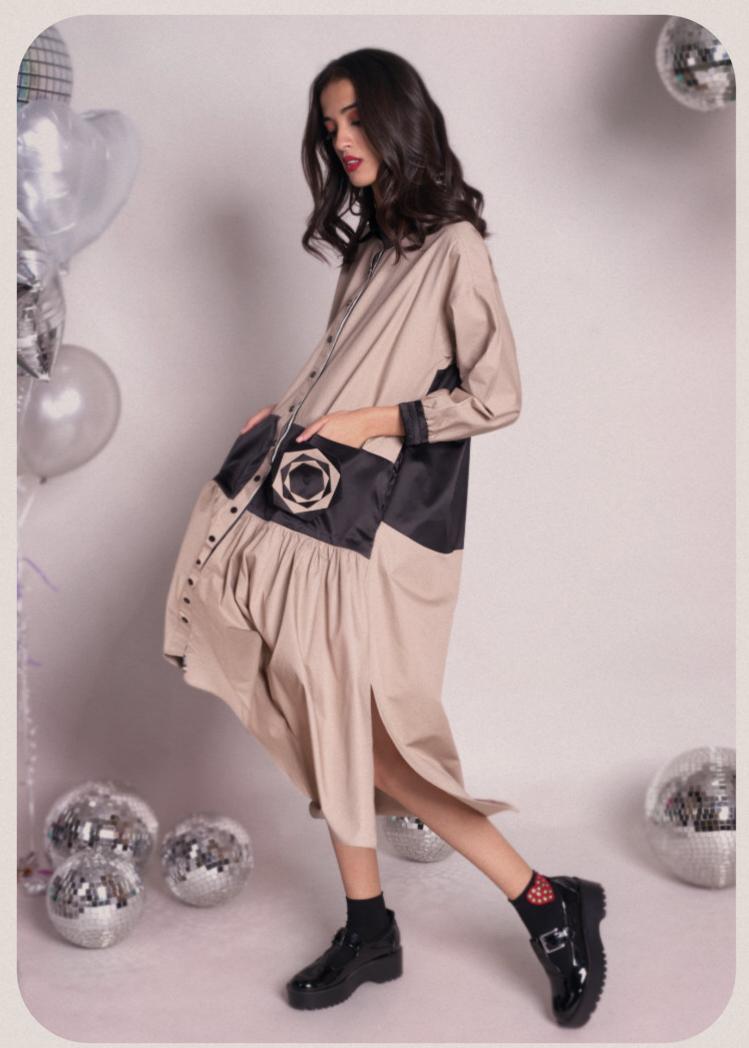

## MIHOCO

Relaxed fit midi shirt dress with rounded hem and longer back, oversized pleated shoulder sleeves and colourful cross weave at the back, completed with oversized pockets and confetti details Poplin

Rs 16,900