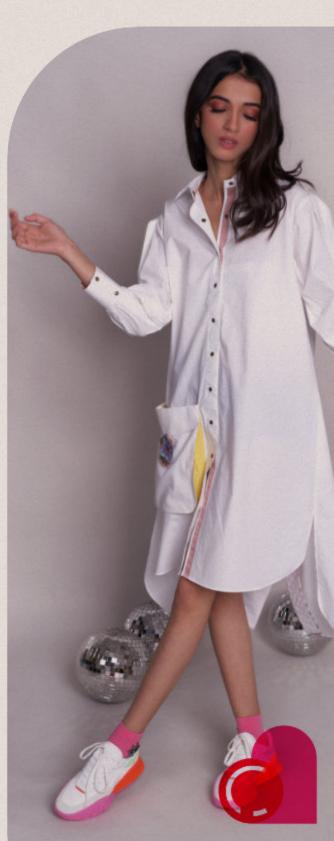

## MIHOCO

Relaxed fit midi shirt dress with rounded hem and longer back, oversized pleated shoulder sleeves and colourful cross weave at the back, completed with oversized pockets and confetti details Poplin