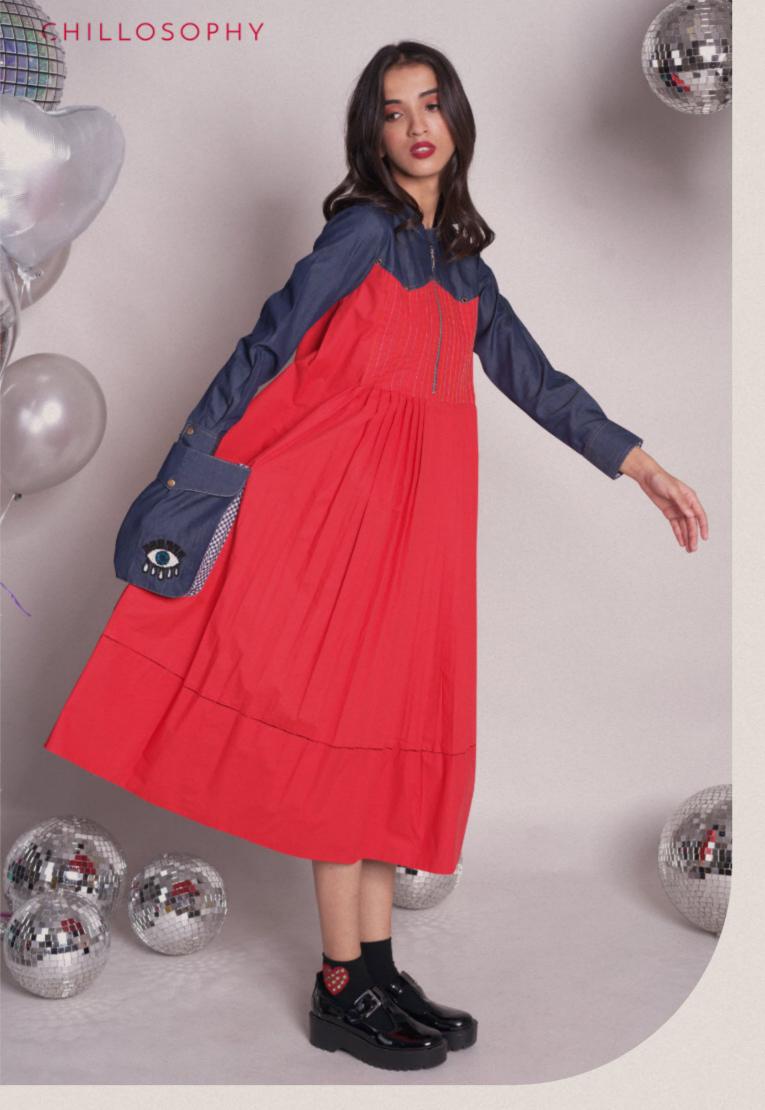

\*Denim / Poplin\*

Rs 15,500

Short anti-fit dress with exaggerated flared sleeves in polka dots denim, front zip closing with a large heart detail with stud rings details and colourful stitches along the front pleats

Polka Dot Denim

Rs 16,900