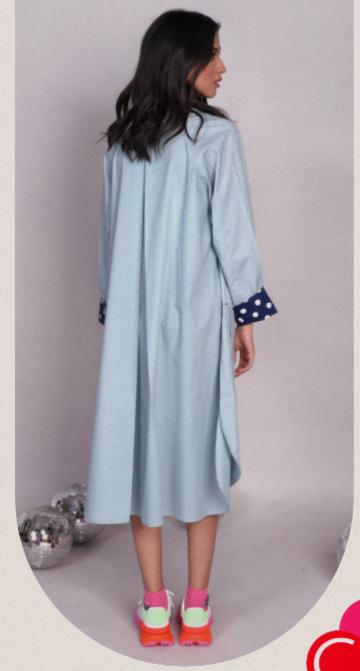

## ALICIA

Relaxed fit mid length shirtdress with long sleeves with polka dot folded cuff
Details, large front pockets with stitch details, ruched straps detail on the side with handmade heart detail

Poplin