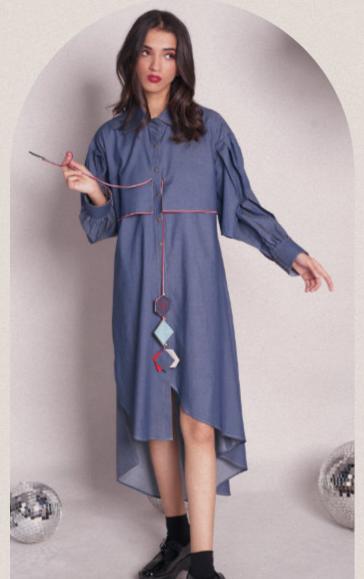

## MIHOCO

Relaxed fit midi shirt dress with rounded hem and longer back, oversized pleated shoulder sleeves and colourful cross weave at the back, completed with oversized pockets and confetti details Poplin