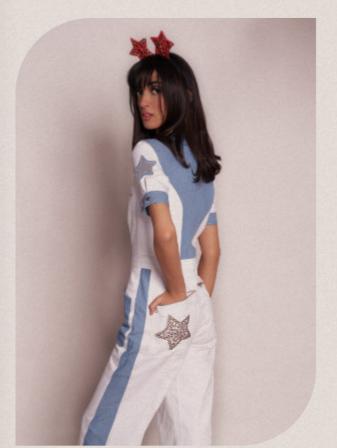

# ARIANA

Maxi dress with U-shape ruched detail with cord, Ruched satin straps on the side and handmade heart studded with metal rings Poplin

Soft denim colour block short sleeves jumpsuits with front pockets with zips, lower front and back pockets with star studded with metal rings

Soft White & Blue Denim

Rs 15,900