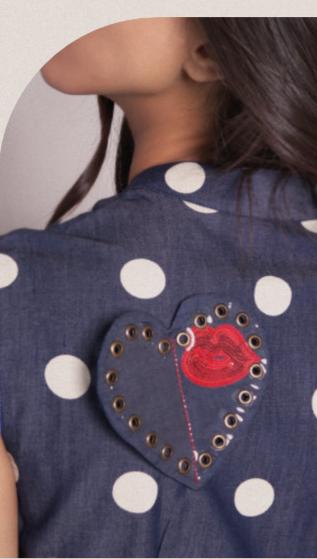

\*Denim / Poplin\*

Rs 15,500

Short anti-fit dress with exaggerated flared sleeves in polka dots denim, front zip closing with a large heart detail with stud rings details and colourful stitches along the front pleats

Polka Dot Denim

Rs 16,900