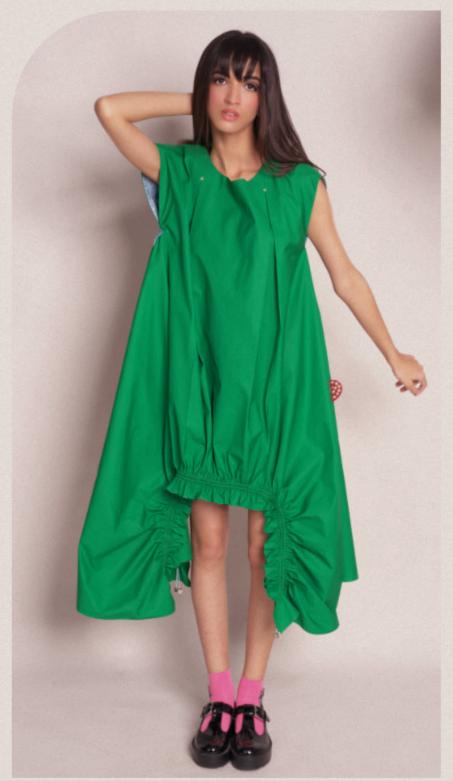

# ARIANA

Maxi dress with U-shape ruched detail with cord, Ruched satin straps on the side and handmade heart studded with metal rings Poplin





















Soft denim colour block short sleeves jumpsuits with front pockets with zips, lower front and back pockets with star studded with metal rings

Soft White & Blue Denim

Rs 15,900





















## TITANCO

Relaxed fit mini dress with oversized ruffle along the neckline, oversized sleeves with polka dot denim lining and confetti details on the side pocket

Poplin

Rs 15,800



















Colour block midi dress with long sleeves in denim and pleated skirts, front metal zip opening with colourful stitching on front pleats

\*Denim / Poplin\*

Rs 15,500











Short anti-fit dress with exaggerated flared sleeves in