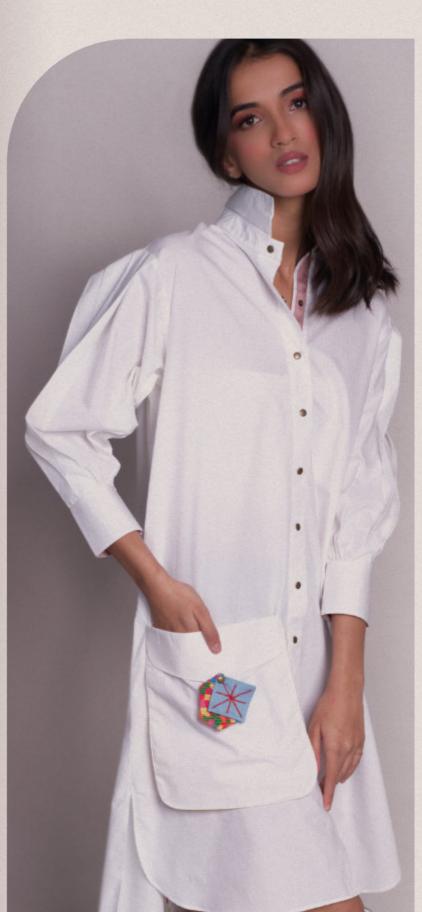

## MIHOCO

Relaxed fit midi shirt dress with rounded hem and longer back, oversized pleated shoulder sleeves and colourful cross weave at the back, completed with oversized pockets and confetti details Poplin