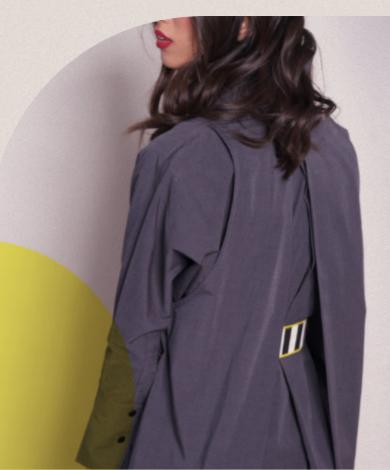

#### **JENNIFER**

Long shirtdress with full front opening with black matt buttons, front tie on the waist in contrast colour and striped Chambray

Rs 16,900