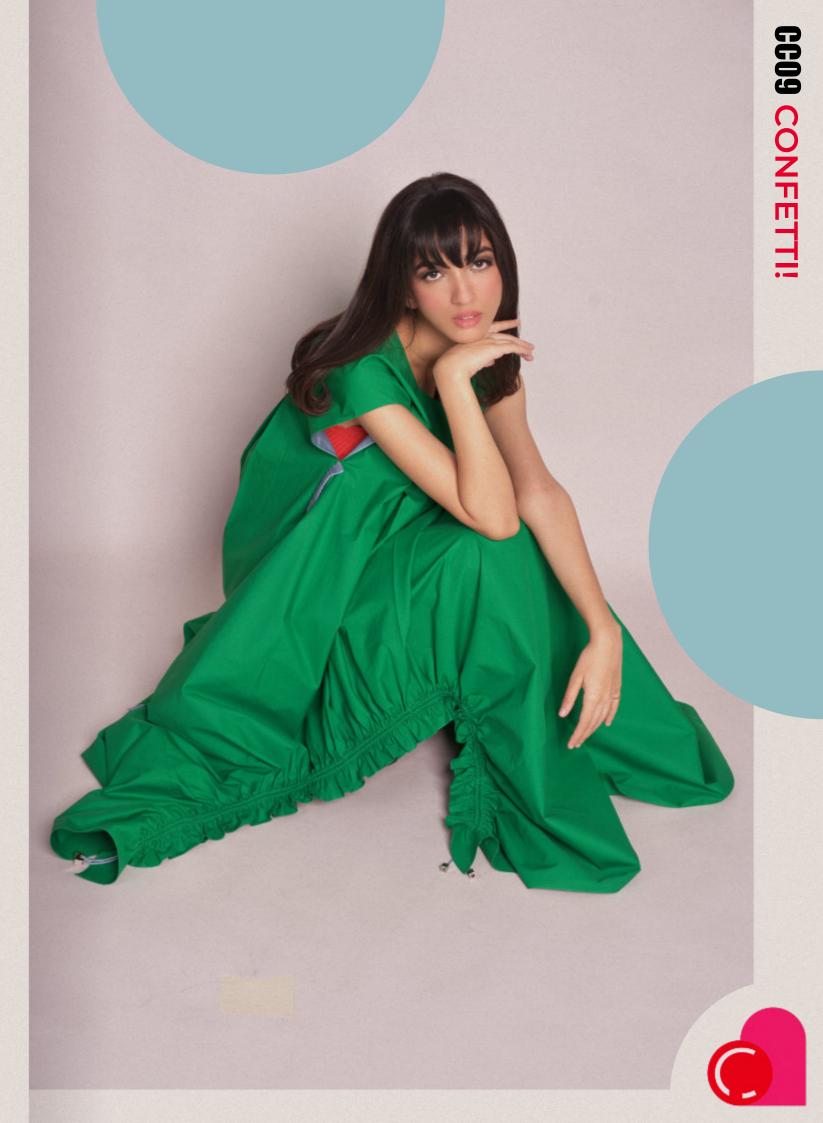

## DUA

Three tier peplum mid length dress with longer back, round collar with front zip opening, front flap in confetti details and short sleeves folded with polka dot lining *Poplin* 