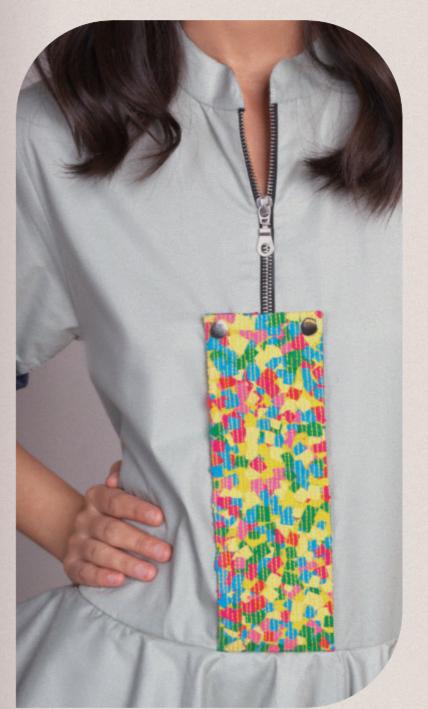

## DUA

Three tier peplum mid length dress with longer back, round collar with front zip opening, front flap in confetti details and short sleeves folded with polka dot lining *Poplin* 