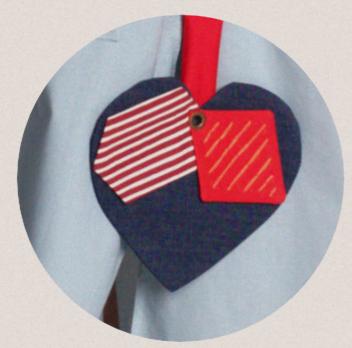

## ALICIA

Relaxed fit mid length shirtdress with long sleeves with polka dot folded cuff
Details, large front pockets with stitch details, ruched straps detail on the side with handmade heart detail

Poplin