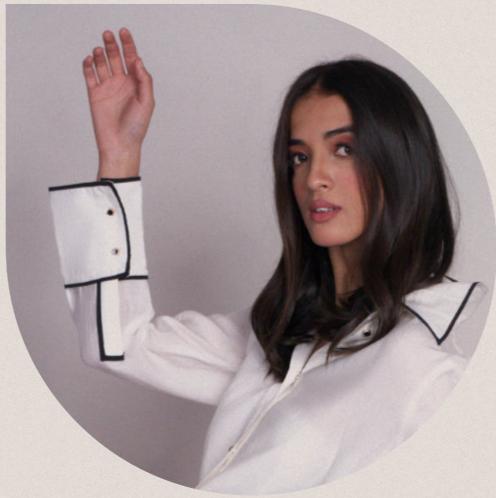

## ALICIA

Relaxed fit mid length shirtdress with long sleeves with polka dot folded cuff
Details, large front pockets with stitch details, ruched straps detail on the side with handmade heart detail

Poplin