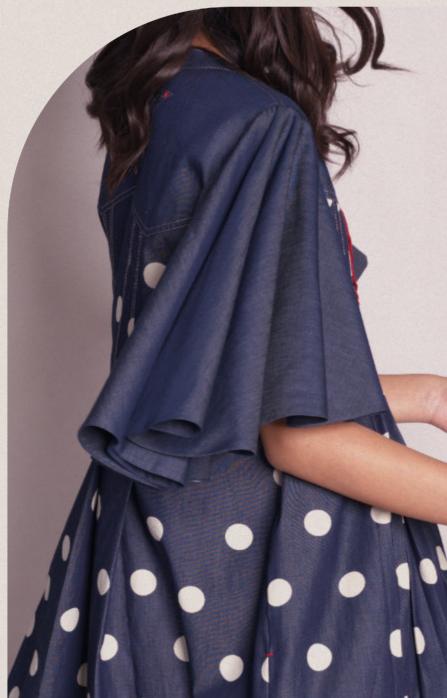

\*Denim / Poplin\*

Rs 15,500

Short anti-fit dress with exaggerated flared sleeves in polka dots denim, front zip closing with a large heart detail with stud rings details and colourful stitches along the front pleats

Polka Dot Denim

Rs 16,900