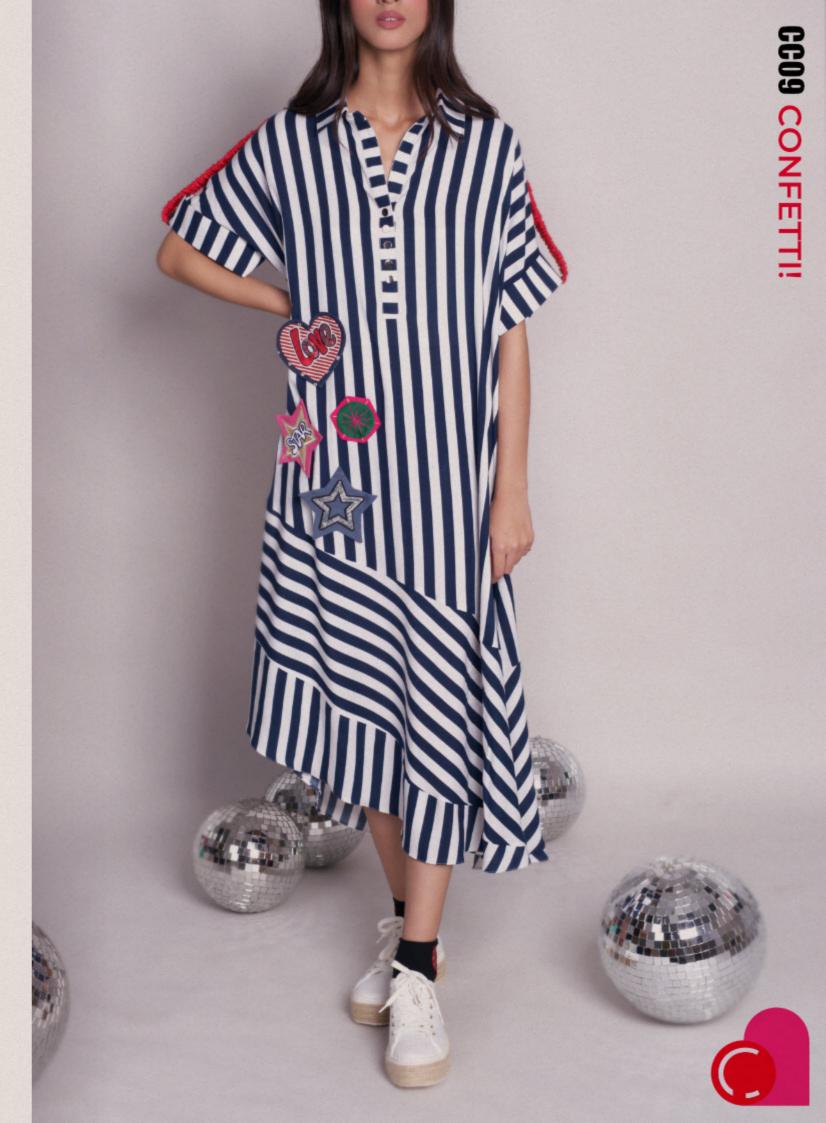

## CARICO

Long striped overcoat dress in large black and white stripes with pop-up collar, ruched red straps at the back, loose flowy large hem and full sleeves with cuff detail, completed with side pockets with confetti detailings