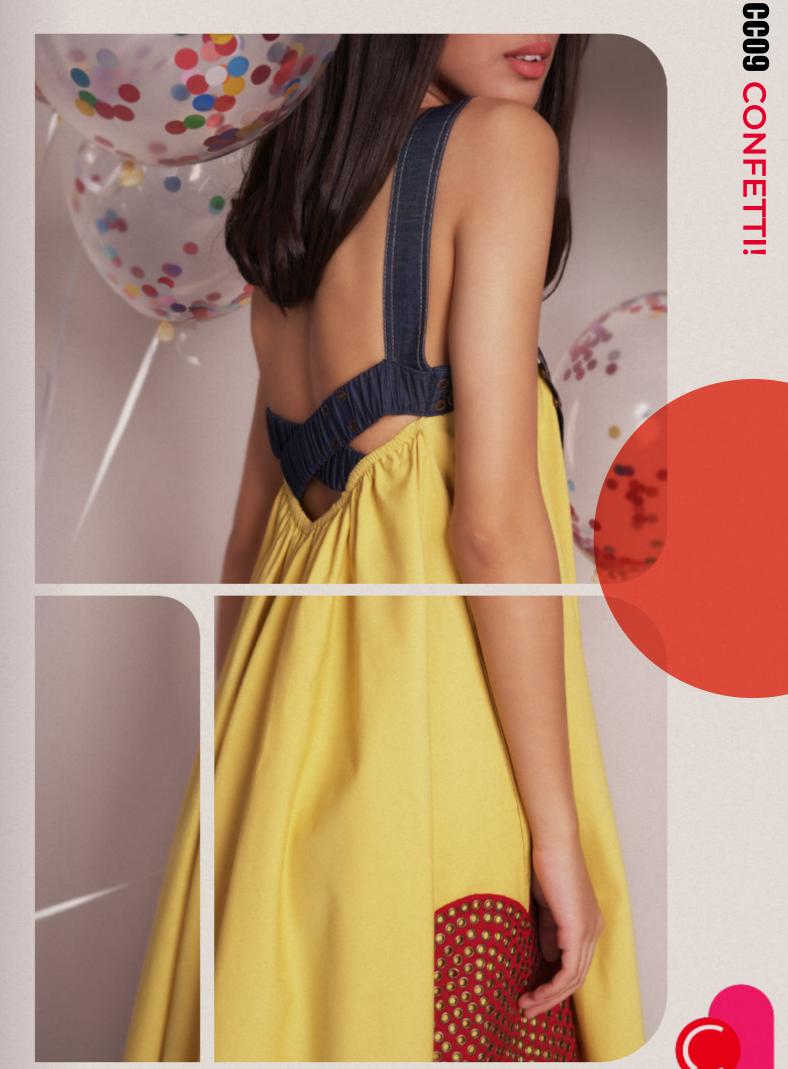

# ARIANA

Maxi dress with U-shape ruched detail with cord, Ruched satin straps on the side and handmade heart studded with metal rings Poplin

Soft denim colour block short sleeves jumpsuits with front pockets with zips, lower front and back pockets with star studded with metal rings

Soft White & Blue Denim

Rs 15,900