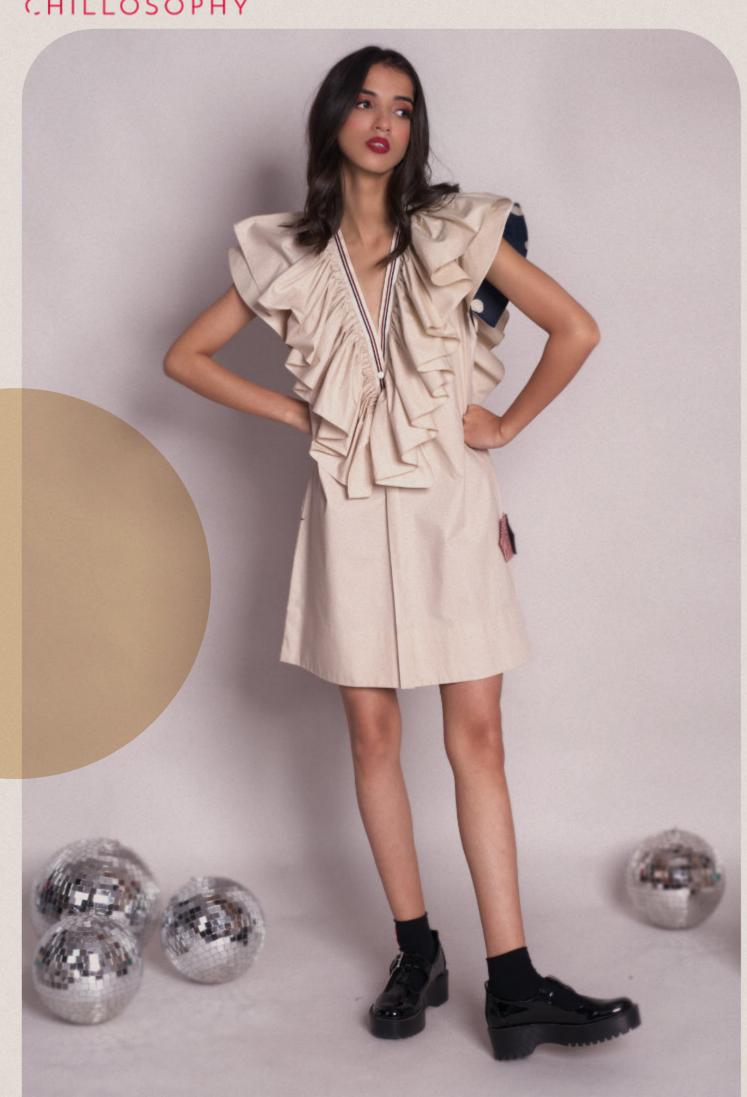

## TITANCO

Relaxed fit mini dress with oversized ruffle along the neckline, oversized sleeves with polka dot denim lining and confetti details on the side pocket

Poplin

Rs 15,800

Colour block midi dress with long sleeves in denim and pleated skirts, front metal zip opening with colourful stitching on front pleats