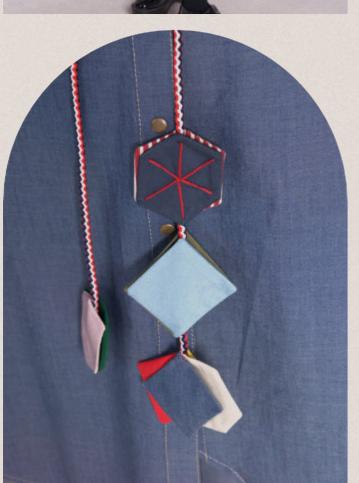

## MIHOCO

Relaxed fit midi shirt dress with rounded hem and longer back, oversized pleated shoulder sleeves and colourful cross weave at the back, completed with oversized pockets and confetti details Poplin