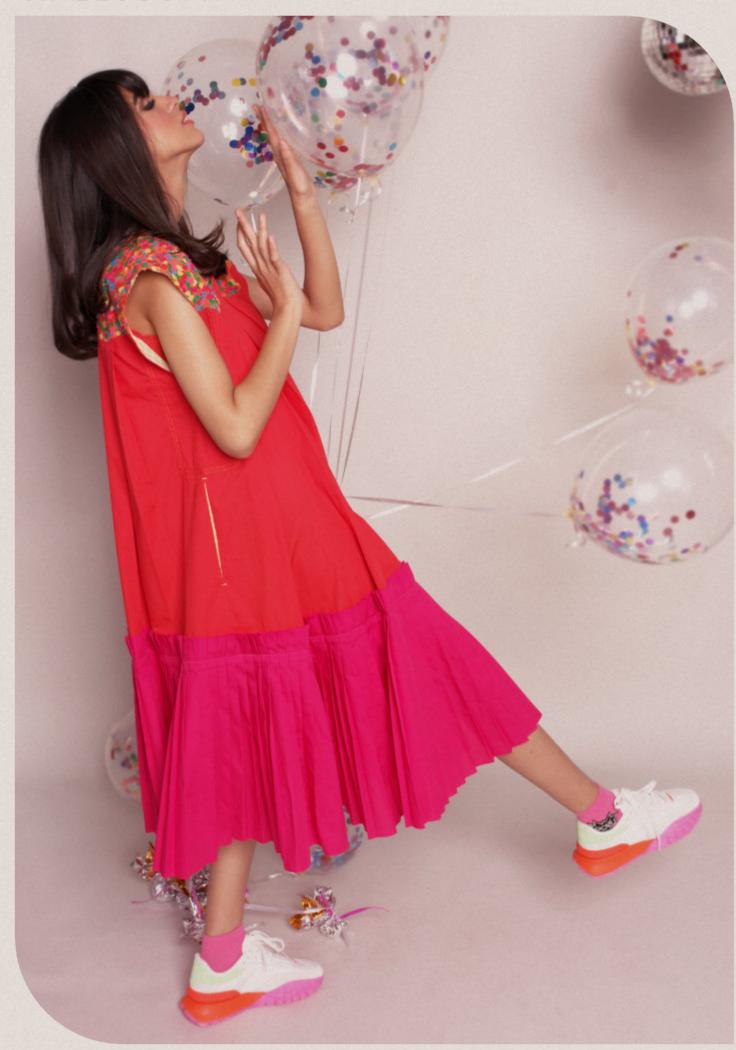

# ARIANA

Maxi dress with U-shape ruched detail with cord, Ruched satin straps on the side and handmade heart studded with metal rings Poplin





















Soft denim colour block short sleeves jumpsuits with front pockets with zips, lower front and back pockets with star studded with metal rings

Soft White & Blue Denim

Rs 15,900





















## TITANCO

Relaxed fit mini dress with oversized ruffle along the neckline, oversized sleeves with polka dot denim lining and confetti details on the side pocket

Poplin

Rs 15,800



















Colour block midi dress with long sleeves in denim and pleated skirts, front metal zip opening with colourful stitching on front pleats

\*Denim / Poplin\*

Rs 15,500











Short anti-fit dress with exaggerated flared