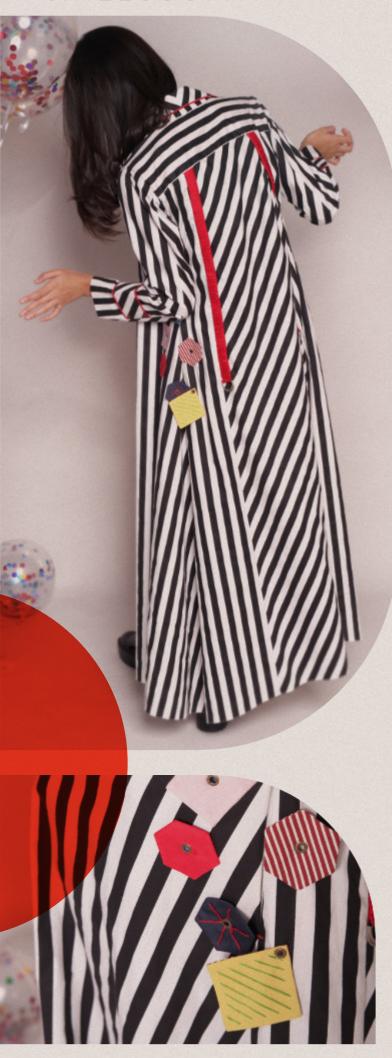

## CARICO

Long striped overcoat dress in large black and white stripes with pop-up collar, ruched red straps at the back, loose flowy large hem and full sleeves with cuff detail, completed with side pockets with confetti detailings

Poplin

Rs 12,700