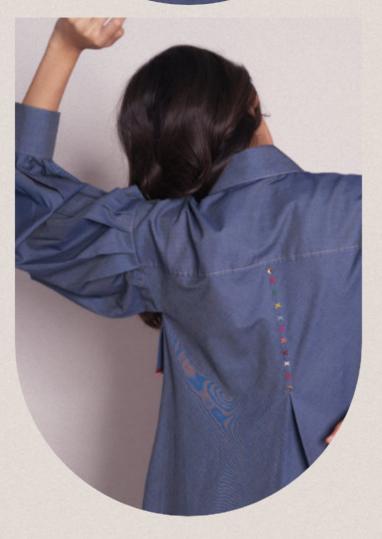

## MIHOCO

Relaxed fit midi shirt dress with rounded hem and longer back, oversized pleated shoulder sleeves and colourful cross weave at the back, completed with oversized pockets and confetti details Poplin

Rs 16,900