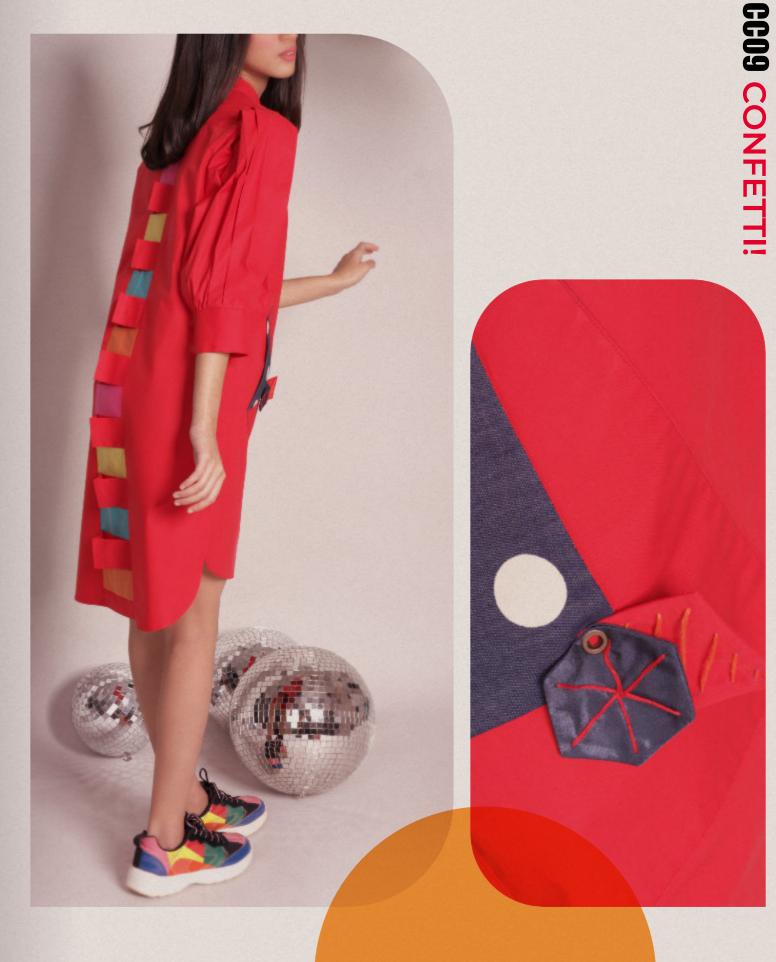

## MIHOCO

Relaxed fit midi shirt dress with rounded hem and longer back, oversized pleated shoulder sleeves and colourful cross weave at the back, completed with oversized pockets and confetti details Poplin

Rs 16,900