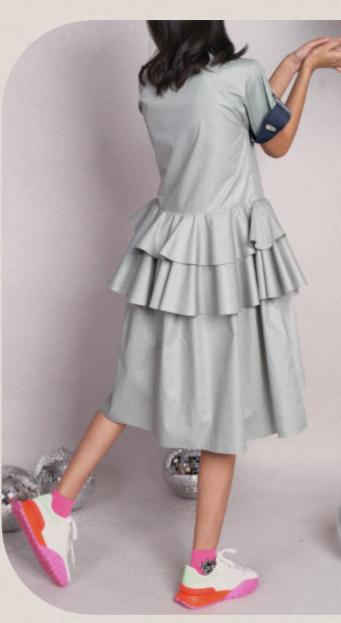

## DUA

Three tier peplum mid length dress with longer back, round collar with front zip opening, front flap in confetti details and short sleeves folded with polka dot lining *Poplin* 