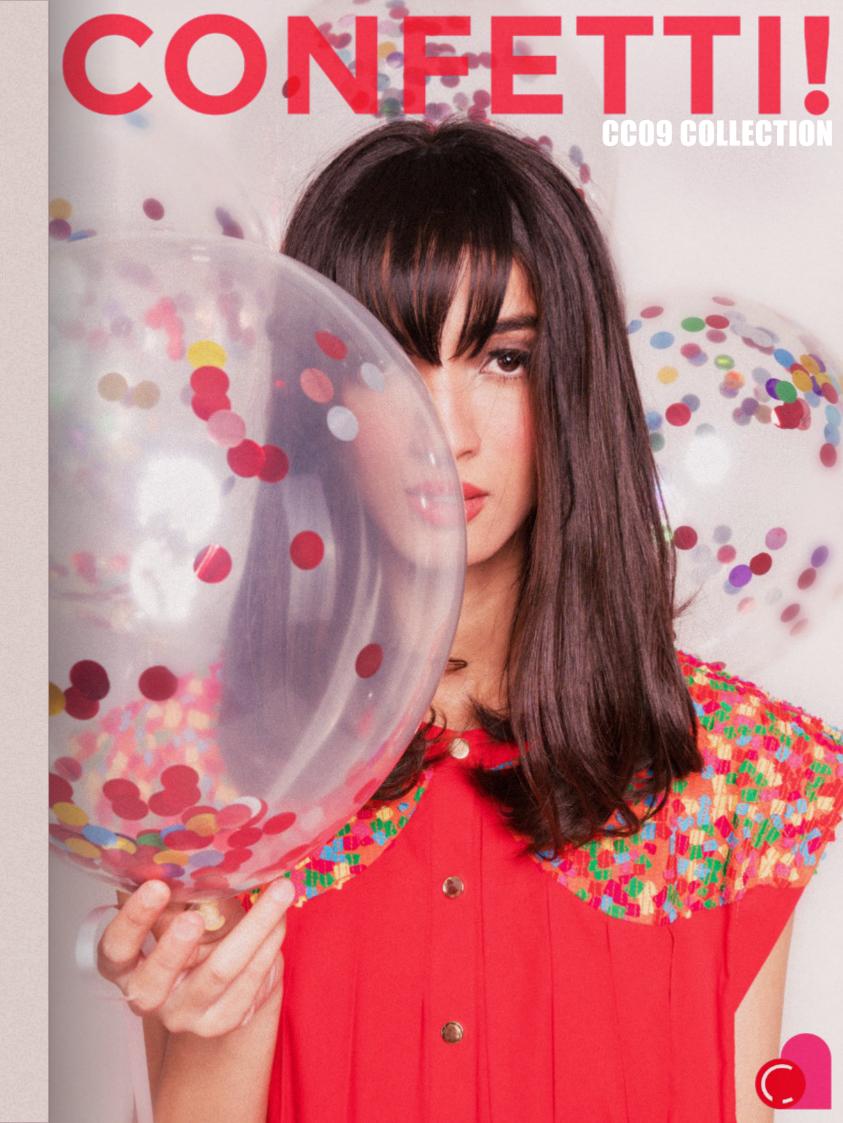

# ARIANA

Maxi dress with U-shape ruched detail with cord, Ruched satin straps on the side and handmade heart studded with metal rings Poplin





















Soft denim colour block short sleeves jumpsuits with front pockets with zips, lower front and back pockets with star studded with metal rings

Soft White & Blue Denim

Rs 15,900





















## TITANCO

Relaxed fit mini dress with oversized ruffle along the neckline, oversized sleeves with polka dot denim lining and confetti details on the side pocket

Poplin

Rs 15,800



















Colour block midi dress with long sleeves in denim and pleated skirts, front metal zip opening with colourful stitching on front pleats

\*Denim / Poplin\*

Rs 15,500











Short anti-fit dress with exaggerated fla