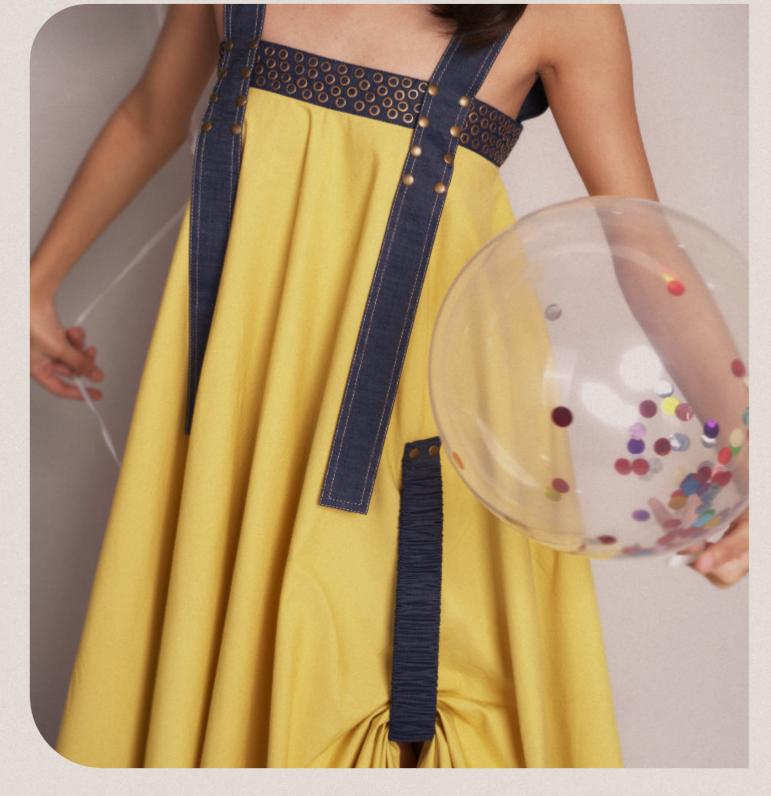

# ARIANA

Maxi dress with U-shape ruched detail with cord, Ruched satin straps on the side and handmade heart studded with metal rings Poplin





















Soft denim colour block short sleeves jumpsuits with front pockets with zips, lower front and back pockets with star studded with metal rings

Soft White & Blue Denim

Rs 15,900





















## TITANCO

Relaxed fit mini dress with oversized ruffle along the neckline, oversized sleeves with polka dot denim lining and confetti details on the side pocket

Poplin

Rs 15,800



















Colour block midi dress with long sleeves in denim and pleated skirts, front metal zip opening with colourful stitching on front pleats

\*Denim / Poplin\*

Rs 15,500











Short anti-fit dress with exaggerated flared sleeves in polka dots denim, front zip closing with a large heart detail with stud rings details and colourful stitches along the front pleats

Polka Dot Denim

Rs 16,900









## MIHOCO

Relaxed fit midi shirt dress with rounded hem and longer back, oversized pleated shoulder sleeves and colourful cross weave at the back, completed with oversized pockets and