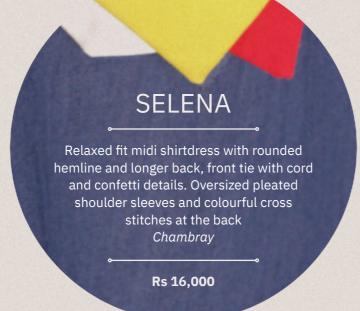

## MIHOCO

Relaxed fit midi shirt dress with rounded hem and longer back, oversized pleated shoulder sleeves and colourful cross weave at the back, completed with oversized pockets and confetti details Poplin