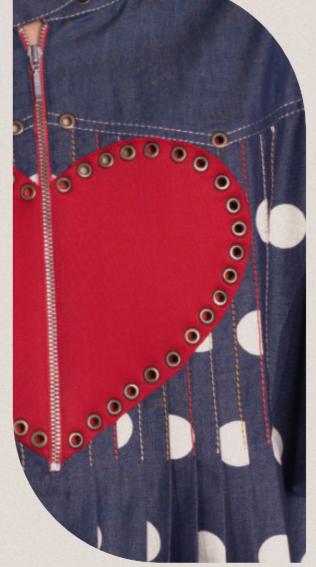

\*Denim / Poplin\*

Rs 15,500

Short anti-fit dress with exaggerated flared sleeves in polka dots denim, front zip closing with a large heart detail with stud rings details and colourful stitches along the front pleats

Polka Dot Denim

Rs 16,900