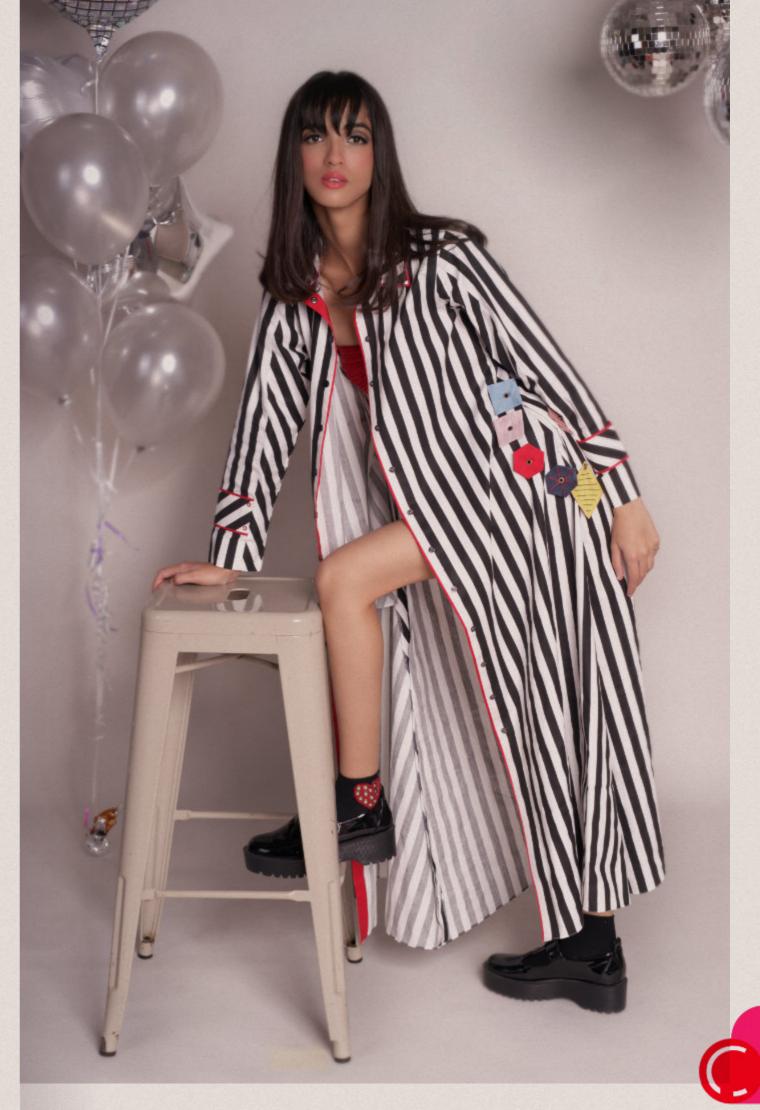

## CARICO

Long striped overcoat dress in large black and white stripes with pop-up collar, ruched red straps at the back, loose flowy large hem and full sleeves with cuff detail, completed with side pockets with confetti detailings

Poplin

Rs 12,700