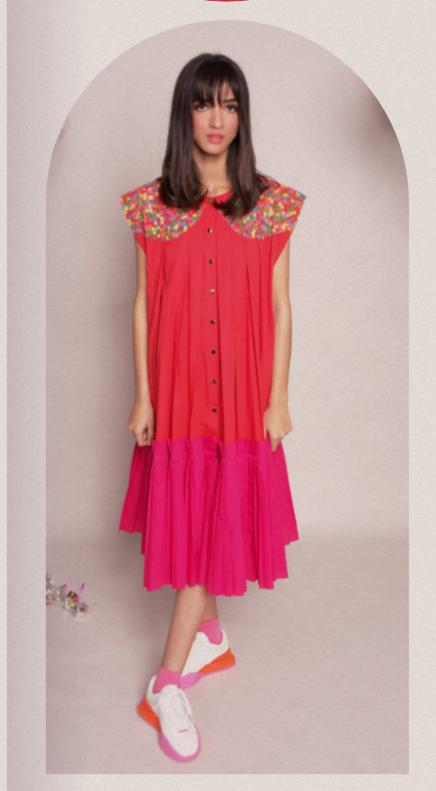

## TITANCO

Relaxed fit mini dress with oversized ruffle along the neckline, oversized sleeves with polka dot denim lining and confetti details on the side pocket

Poplin

Rs 15,800

Colour block midi dress with long sleeves in denim and pleated skirts, front metal zip opening with colourful stitching on front pleats

\*Denim / Poplin\*

Rs 15,500

Short anti-fit dress with exaggerated flared sleeves in polka dots denim, front zip closing with a large heart detail with stud rings details and colourful stitches along the front pleats