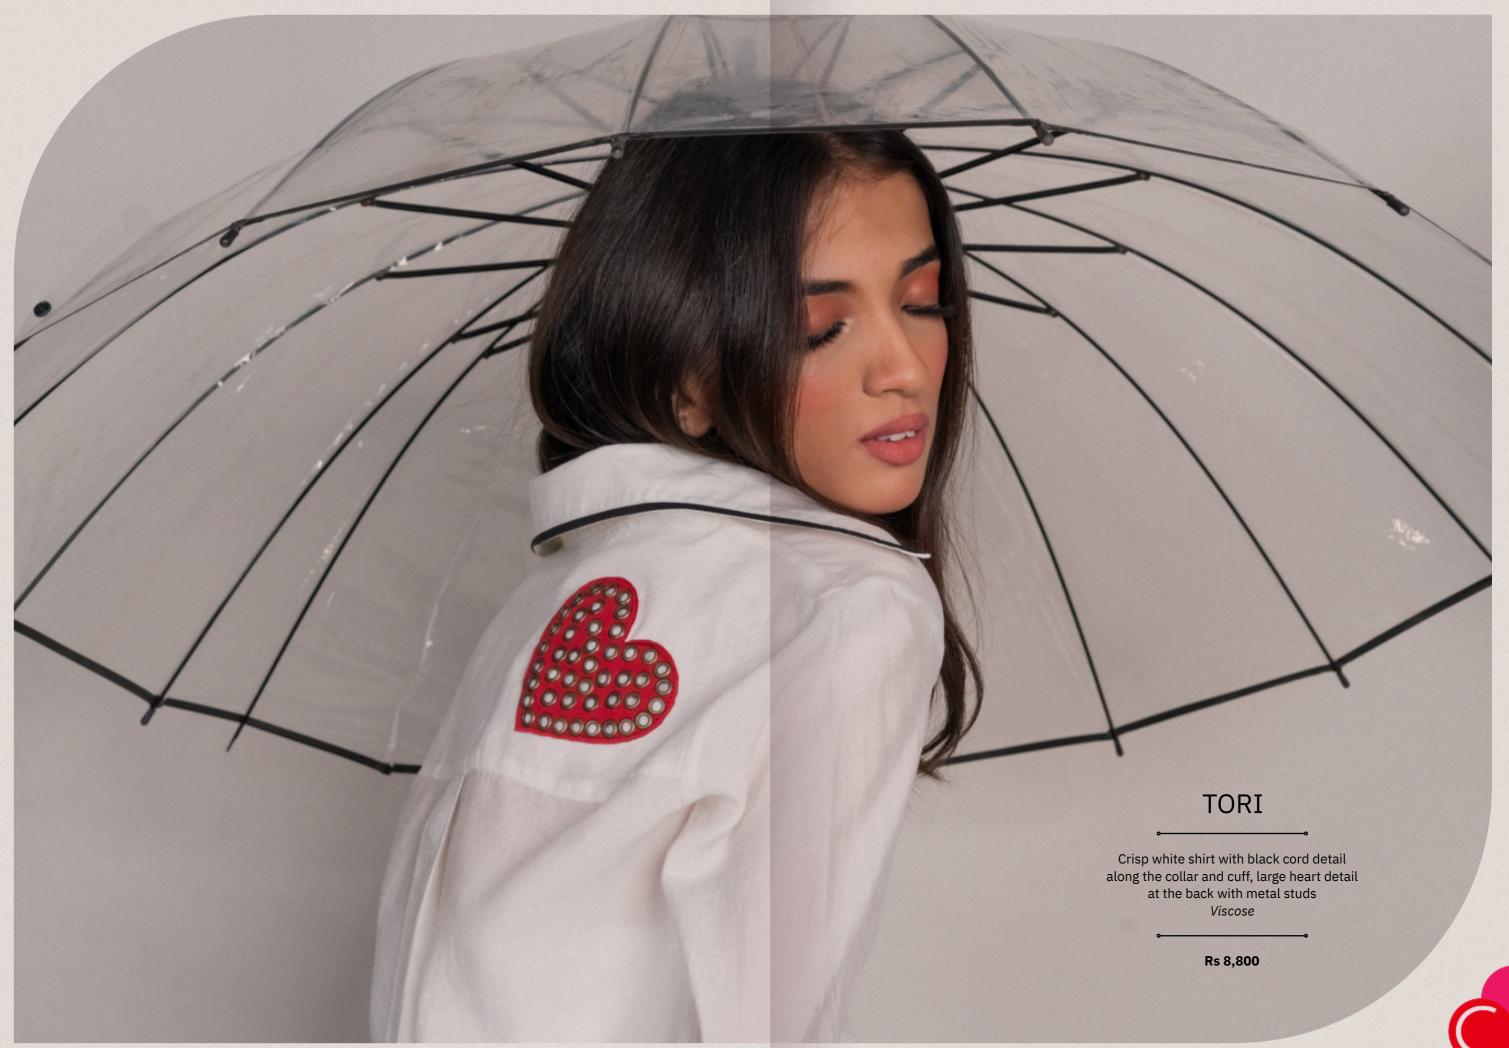

#### **JENNIFER**

Long shirtdress with full front opening with black matt buttons, front tie on the waist in contrast colour and striped Chambray

Rs 16,900