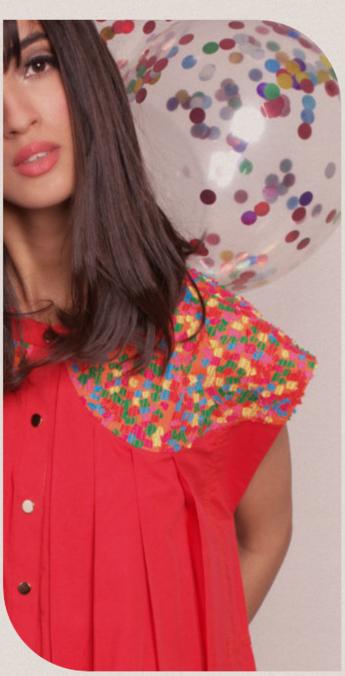

## TITANCO

Relaxed fit mini dress with oversized ruffle along the neckline, oversized sleeves with polka dot denim lining and confetti details on the side pocket

Poplin

Rs 15,800

Colour block midi dress with long sleeves in denim and pleated skirts, front metal zip opening with colourful stitching on front pleats

\*Denim / Poplin\*

Rs 15,500

Short anti-fit dress with exaggerated flared sleeves in polka dots denim, front zip closing with a large heart detail with stud rings details and colourful stitches along the front pleats