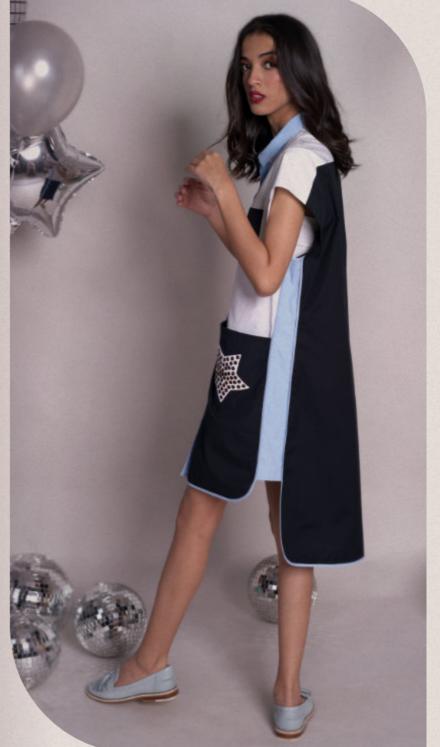

## CELINE

Colour block relaxed fit dress with rounded hem line, large front lower pockets and contrast chest pockets with handmade star detail with metal rings.

Poplin

Rs 11,500