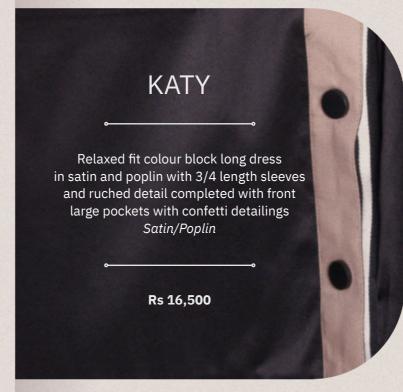

## MIHOCO

Relaxed fit midi shirt dress with rounded hem and longer back, oversized pleated shoulder sleeves and colourful cross weave at the back, completed with oversized pockets and confetti details Poplin

Rs 16,900