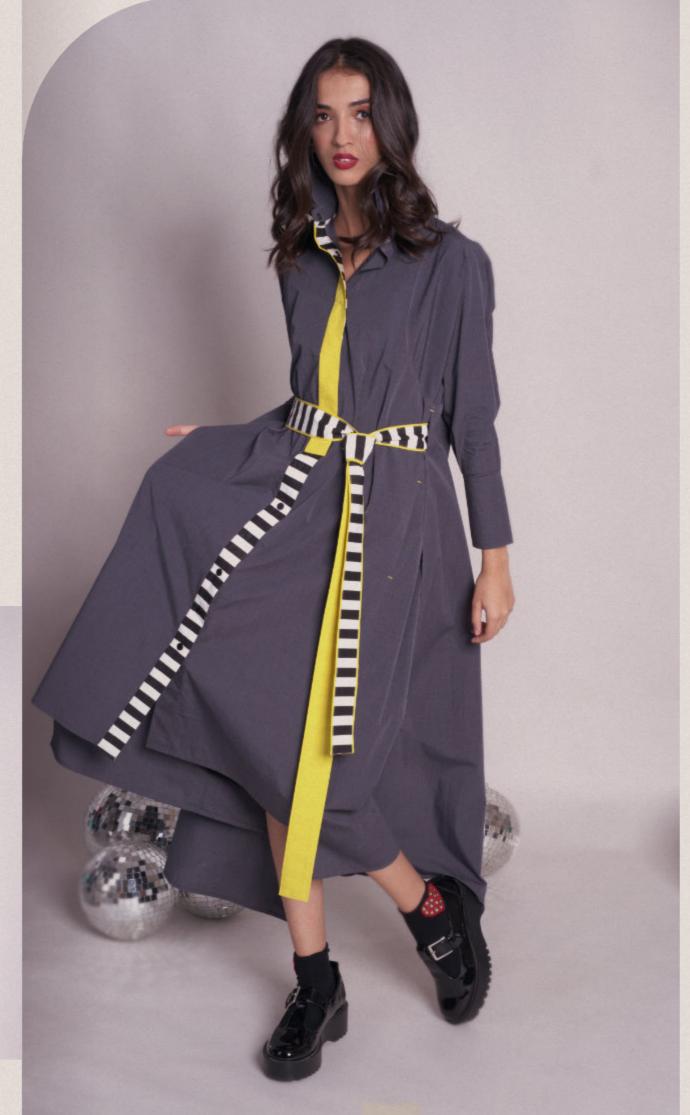

#### **JENNIFER**

Long shirtdress with full front opening with black matt buttons, front tie on the waist in contrast colour and striped Chambray

Rs 16,900