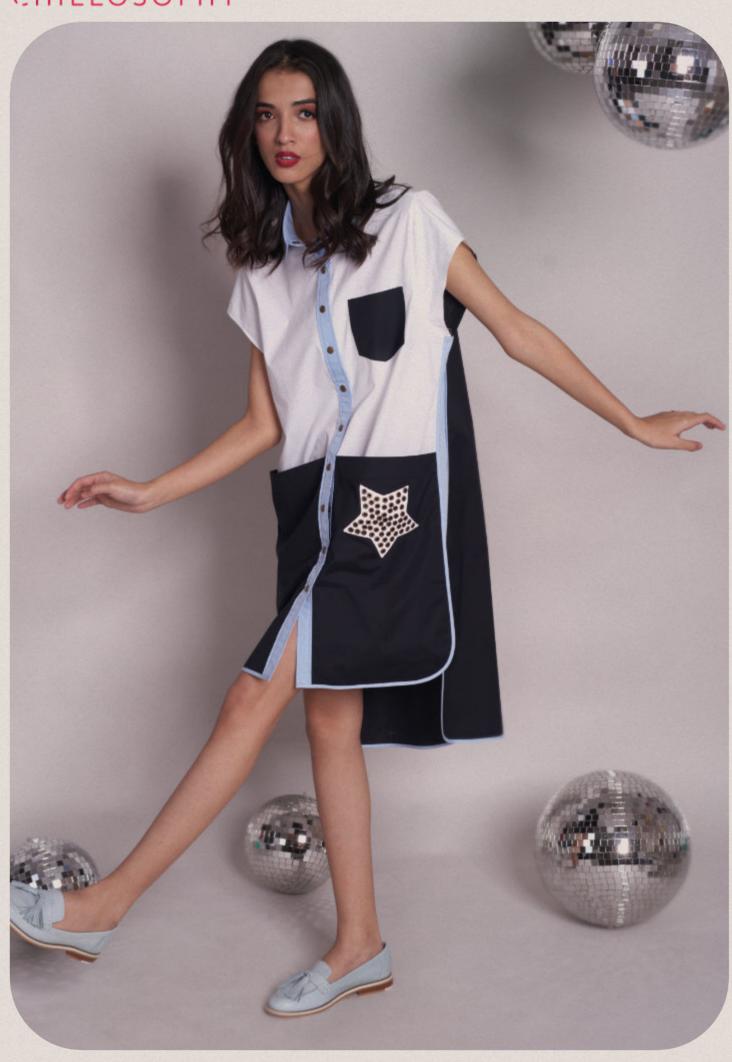

## CELINE

Colour block relaxed fit dress with rounded hem line, large front lower pockets and contrast chest pockets with handmade star detail with metal rings.

Poplin

Rs 11,500