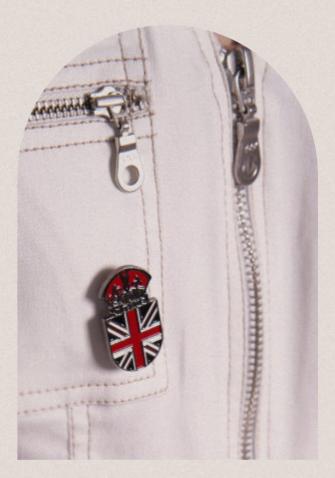

# ARIANA

Maxi dress with U-shape ruched detail with cord, Ruched satin straps on the side and handmade heart studded with metal rings Poplin

Soft denim colour block short sleeves jumpsuits with front pockets with zips, lower front and back pockets with star studded with metal rings