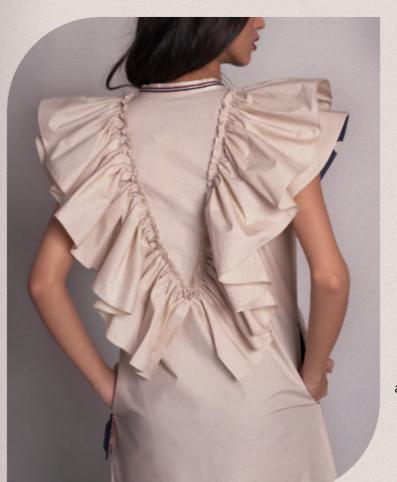

## TITANCO

Relaxed fit mini dress with oversized ruffle along the neckline, oversized sleeves with polka dot denim lining and confetti details on the side pocket

Poplin

Rs 15,800

Colour block midi dress with long sleeves in denim and pleated skirts, front metal zip opening with colourful stitching on front pleats