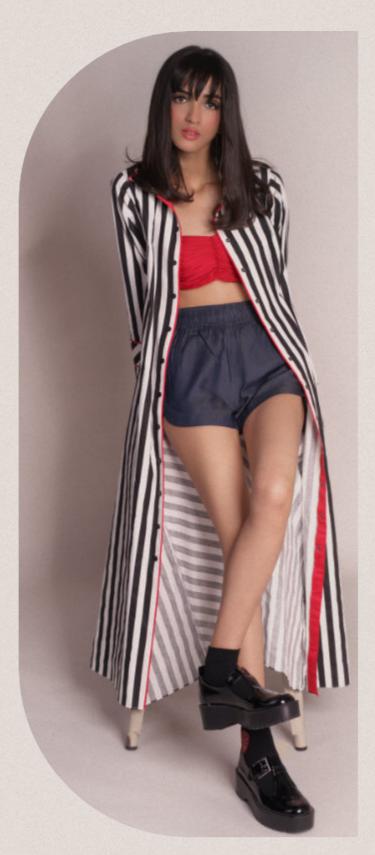

## CARICO

Long striped overcoat dress in large black and white stripes with pop-up collar, ruched red straps at the back, loose flowy large hem and full sleeves with cuff detail, completed with side pockets with confetti detailings

Poplin

Rs 12,700