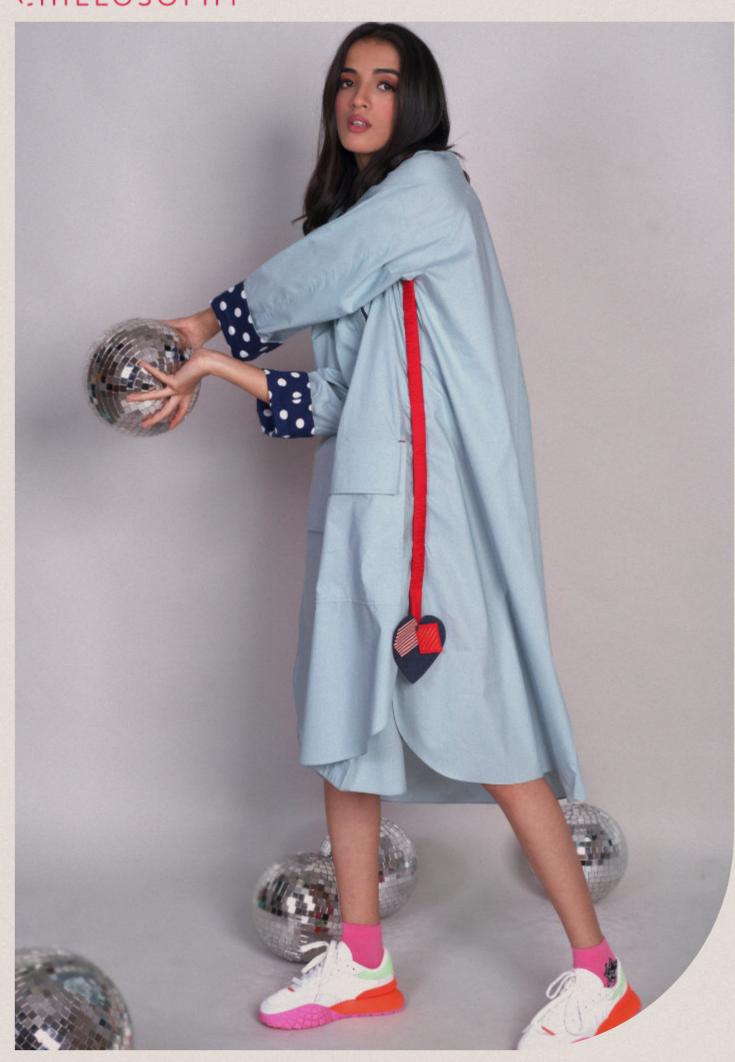

## ALICIA

Relaxed fit mid length shirtdress with long sleeves with polka dot folded cuff
Details, large front pockets with stitch details, ruched straps detail on the side with handmade heart detail

Poplin