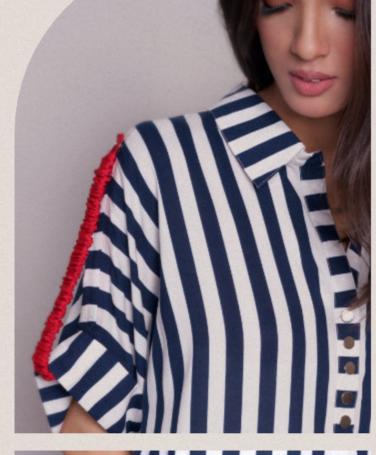

## CARICO

Long striped overcoat dress in large black and white stripes with pop-up collar, ruched red straps at the back, loose flowy large hem and full sleeves with cuff detail, completed with side pockets with confetti detailings