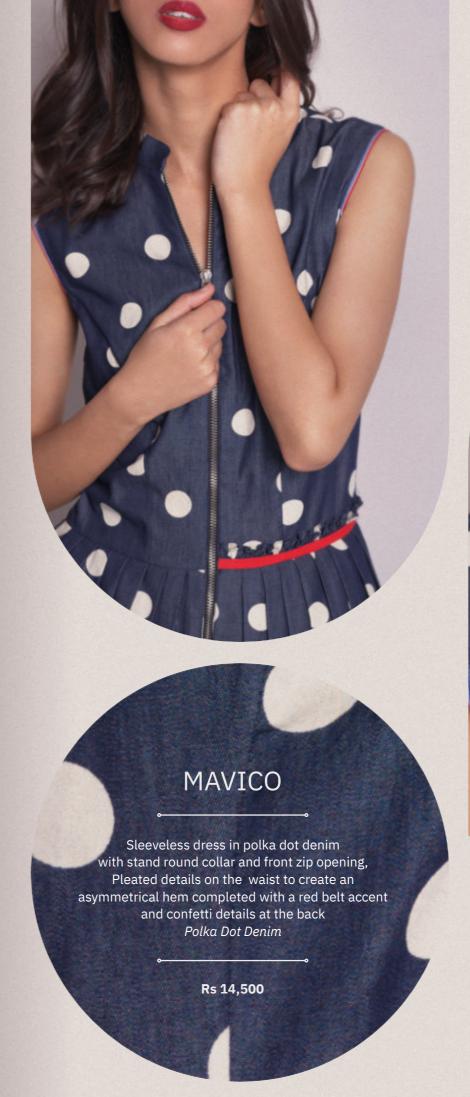

## TITANCO

Relaxed fit mini dress with oversized ruffle along the neckline, oversized sleeves with polka dot denim lining and confetti details on the side pocket

Poplin

Rs 15,800

Colour block midi dress with long sleeves in denim and pleated skirts, front metal zip opening with colourful stitching on front pleats

\*Denim / Poplin\*

Rs 15,500

Short anti-fit dress with exaggerated flared sleeves in polka dots denim, front zip closing with a large heart detail with stud rings details and colourful stitches along the front pleats

Polka Dot Denim

Rs 16,900