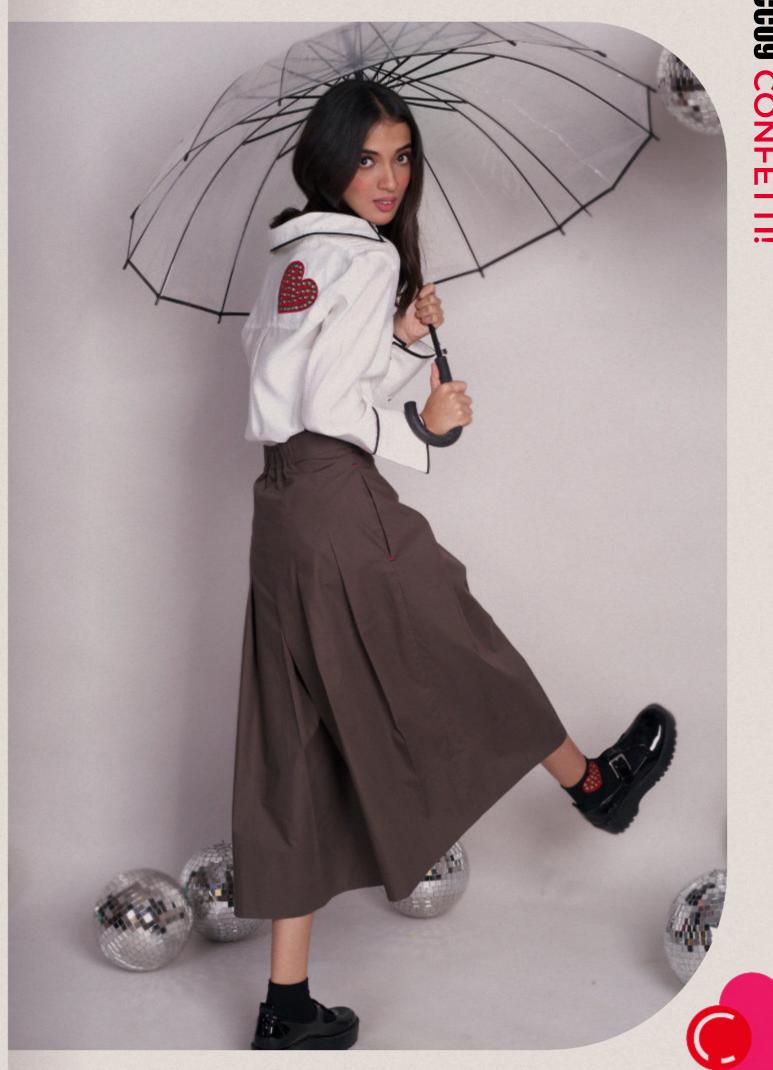

## ALICIA

Relaxed fit mid length shirtdress with long sleeves with polka dot folded cuff
Details, large front pockets with stitch details, ruched straps detail on the side with handmade heart detail

Poplin

## **JACKSON**

Culotte pants with front flap details along the waist with elastic detail at the back, box pleats all around with large side pockets

Poplin

Rs 9,900