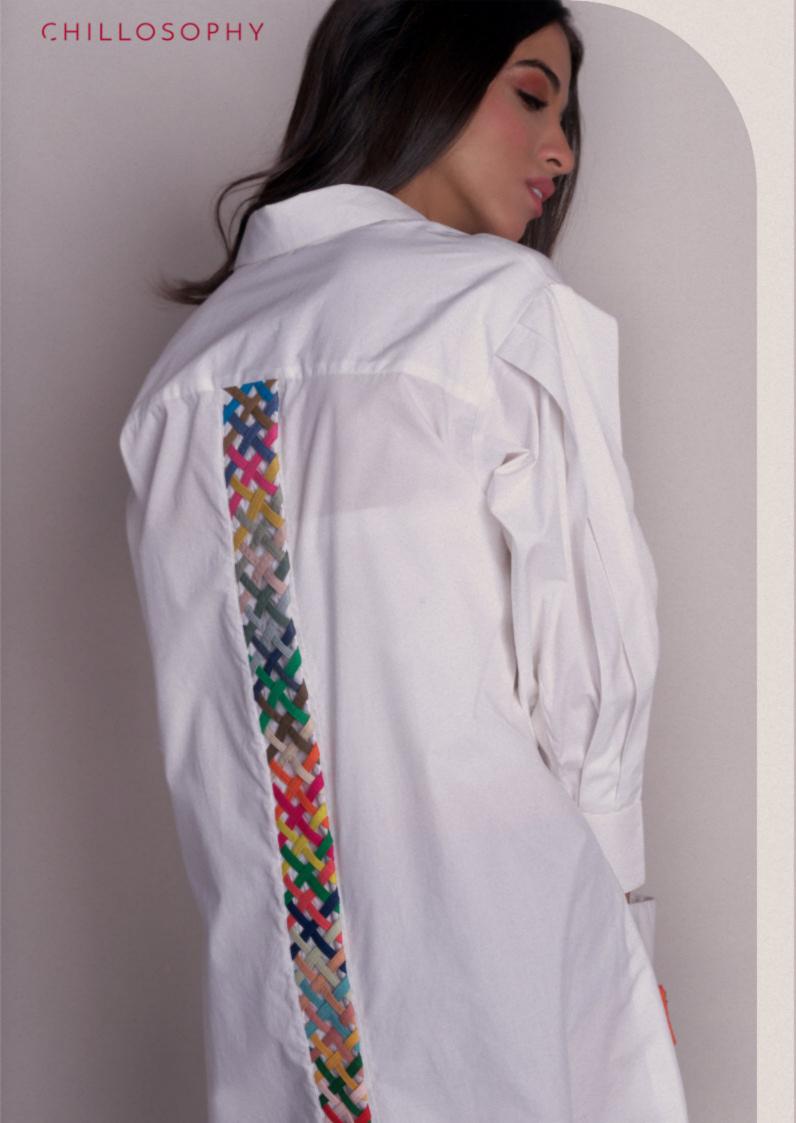

## MIHOCO

Relaxed fit midi shirt dress with rounded hem and longer back, oversized pleated shoulder sleeves and colourful cross weave at the back, completed with oversized pockets and confetti details Poplin