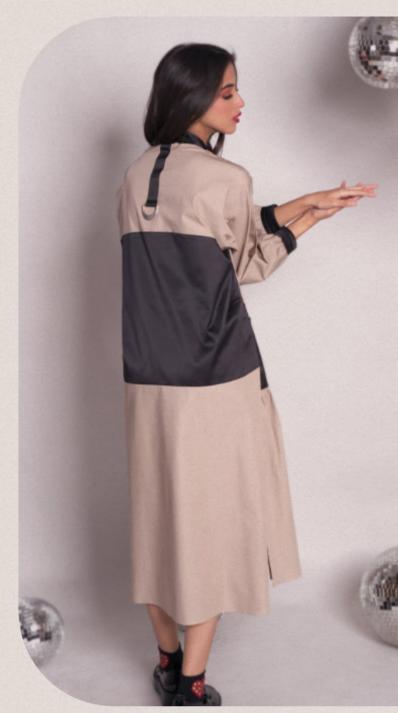

## MIHOCO

Relaxed fit midi shirt dress with rounded hem and longer back, oversized pleated shoulder sleeves and colourful cross weave at the back, completed with oversized pockets and confetti details Poplin

Rs 16,900