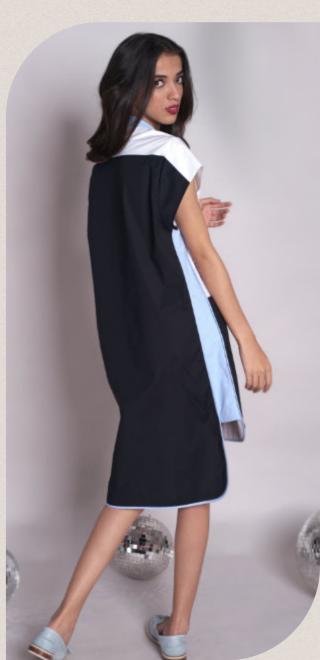

## CELINE

Colour block relaxed fit dress with rounded hem line, large front lower pockets and contrast chest pockets with handmade star detail with metal rings.

Poplin

Rs 11,500