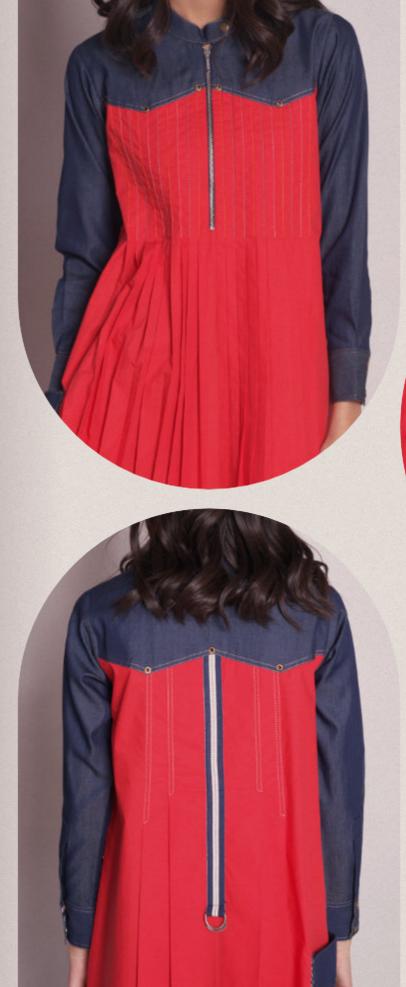

## TITANCO

Relaxed fit mini dress with oversized ruffle along the neckline, oversized sleeves with polka dot denim lining and confetti details on the side pocket

Poplin

Rs 15,800

Colour block midi dress with long sleeves in denim and pleated skirts, front metal zip opening with colourful stitching on front pleats

\*Denim / Poplin\*

Rs 15,500

Short anti-fit dress with exaggerated flared sleeves in polka dots denim, front zip closing with a large heart detail with stud rings details and colourful stitches along the front pleats