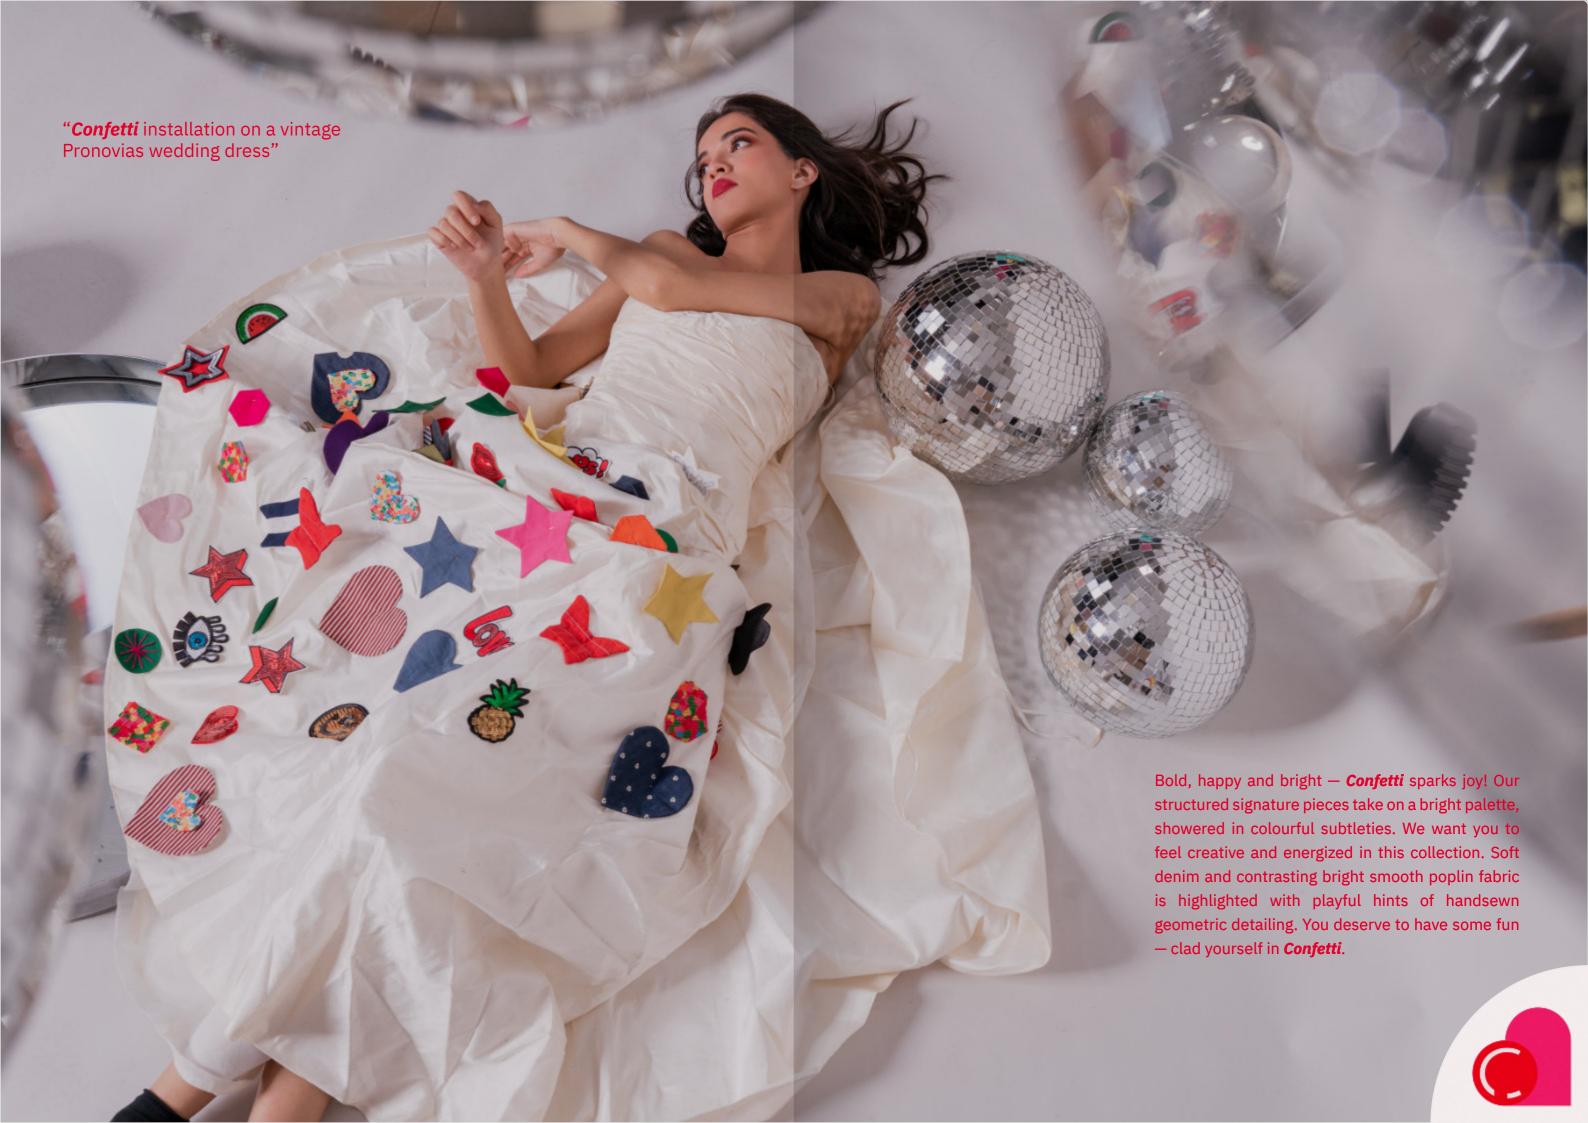

# ARIANA

Maxi dress with U-shape ruched detail with cord, Ruched satin straps on the side and handmade heart studded with metal rings Poplin





















Soft denim colour block short sleeves jumpsuits with front pockets with zips, lower front and back pockets with star studded with metal rings

Soft White & Blue Denim

Rs 15,900





















## TITANCO

Relaxed fit mini dress with oversized ruffle along the neckline, oversized sleeves with polka dot denim lining and confetti details on the side pocket

Poplin

Rs 15,800



















Colour block midi dress with long sleeves in denim and pleated skirts, front metal zip opening with colourful stitching on front pleats

\*Denim / Poplin\*

Rs 15,500











Short anti-fit dress with exaggerated flare