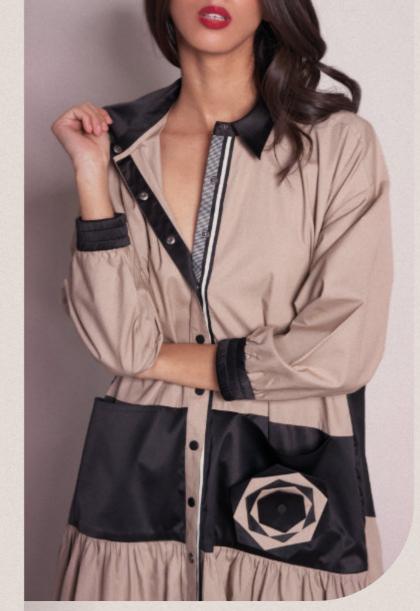

## MIHOCO

Relaxed fit midi shirt dress with rounded hem and longer back, oversized pleated shoulder sleeves and colourful cross weave at the back, completed with oversized pockets and confetti details Poplin

Rs 16,900