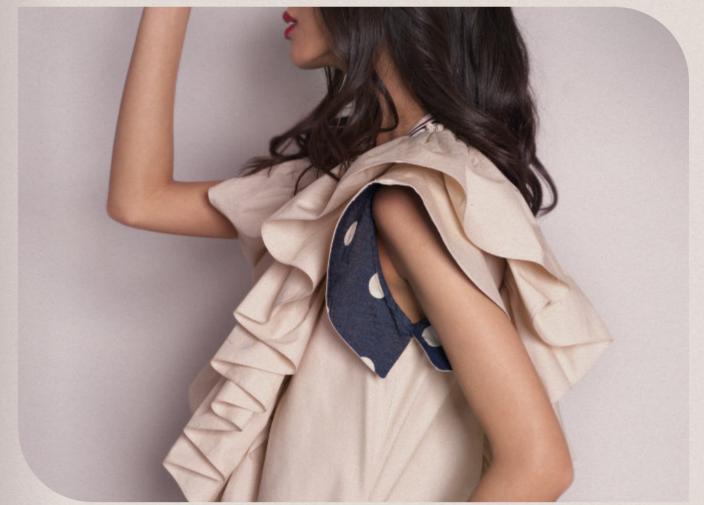

## TITANCO

Relaxed fit mini dress with oversized ruffle along the neckline, oversized sleeves with polka dot denim lining and confetti details on the side pocket

Poplin

Rs 15,800

Colour block midi dress with long sleeves in denim and pleated skirts, front metal zip opening with colourful stitching on front pleats