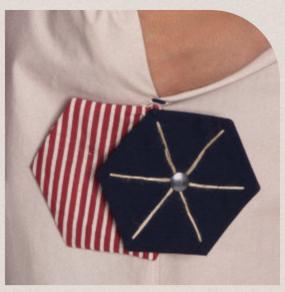

## CELINE

Colour block relaxed fit dress with rounded hem line, large front lower pockets and contrast chest pockets with handmade star detail with metal rings.

Poplin

Rs 11,500