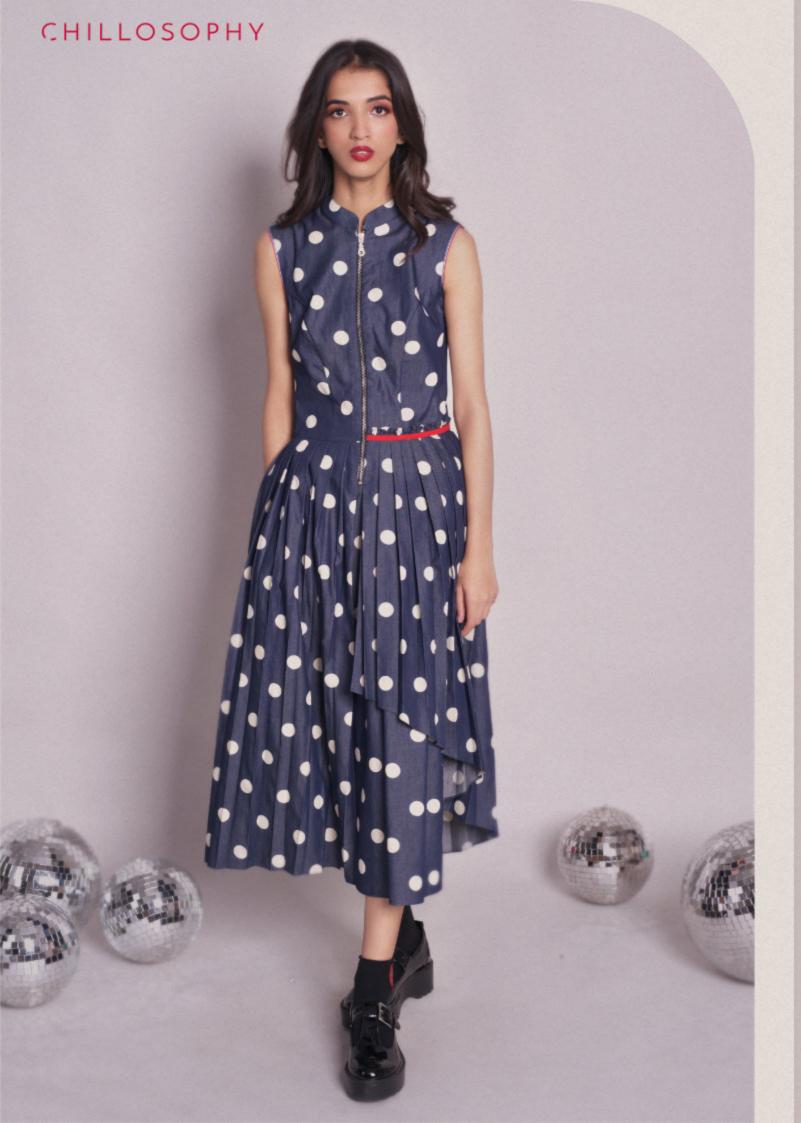

## TITANCO

Relaxed fit mini dress with oversized ruffle along the neckline, oversized sleeves with polka dot denim lining and confetti details on the side pocket

Poplin

Rs 15,800

Colour block midi dress with long sleeves in denim and pleated skirts, front metal zip opening with colourful stitching on front pleats

\*Denim / Poplin\*

Rs 15,500

Short anti-fit dress with exaggerated flared sleeves in polka dots denim, front zip closing with a large heart detail with stud rings details and colourful stitches along the front pleats

Polka Dot Denim

Rs 16,900