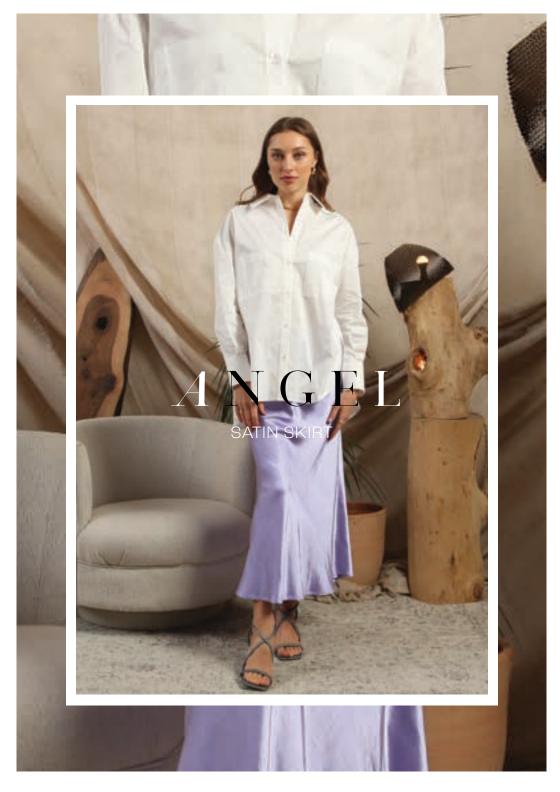

## SATIN COLLECTION

If you only have one skint in your wandhobe, make it this. A true classic, our beautiful satin skint is cut on the bias in a midi length and chafted in premium heavier weight satin which falls fluidly over the body to cheate a flattening silhouette to enhance all shapes. The elasticated waistband ensures comfort and style so is perfect for all occasions.

## ANGEL SATIN SKIRT

Knitted Top - Models Own / ANGEL - Red Satin Skint WS: £28.75 RRP: £69