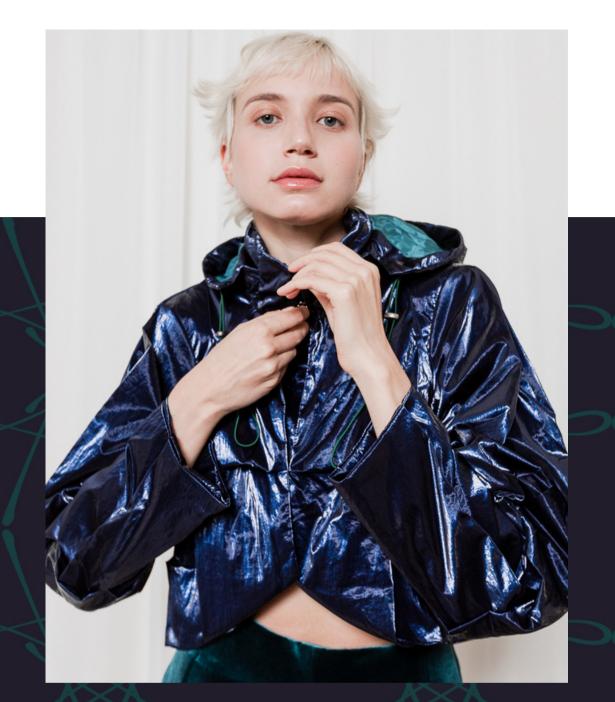

Double Knit Jersey + Tulle

TUBE TOP ORIGAMI TROUSERS Velvet

LOOK3

DOUBLE ZIP CROPPED ORIGAMI JACKET WITH CONCEALABLE HOODIE Foil Coated Taffeta

Velvet

3/4 SLEEVE SWEATER

ASYMMETRIC ORIGAMI TOP

Poplin + Tulle