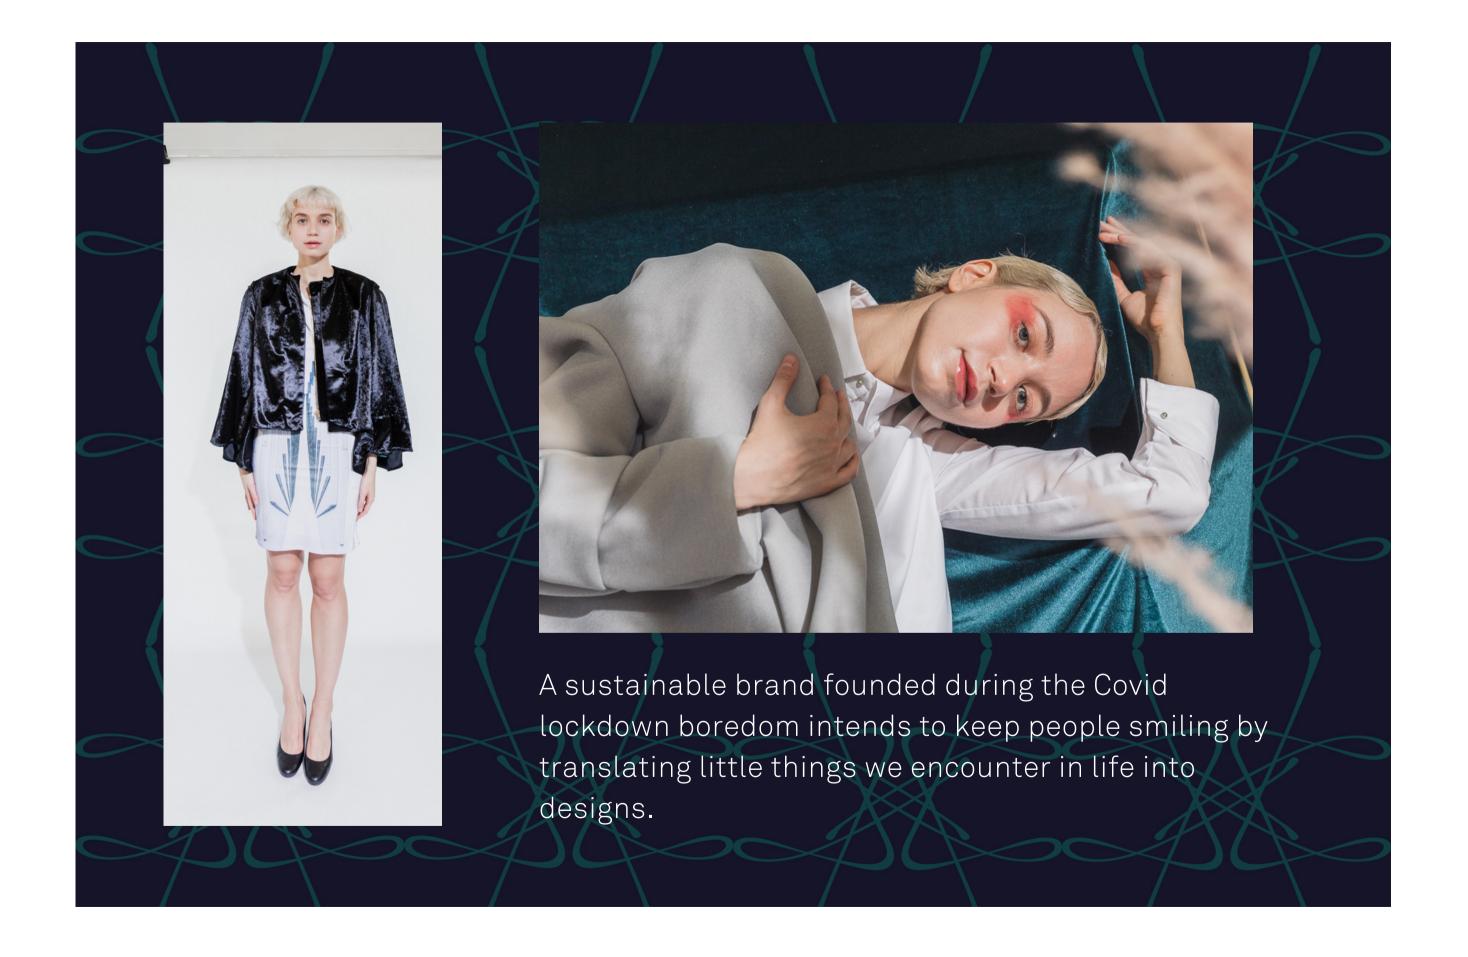

## TINA AILEEN

### DESIGN METHOD

Many of our pieces are designed with large pieces of fabric. When customers return the items, we can use these large pieces of materials to create other designs. We recycle and use the vintage zips and buttons we could source.

We minimise carbon emissions as much as possible and support carbon offset projects. We have an upcycle sister label, Tunalien, where we upcycle the returned items from customers.

COLLABORATION
WITH
STOCKISTS