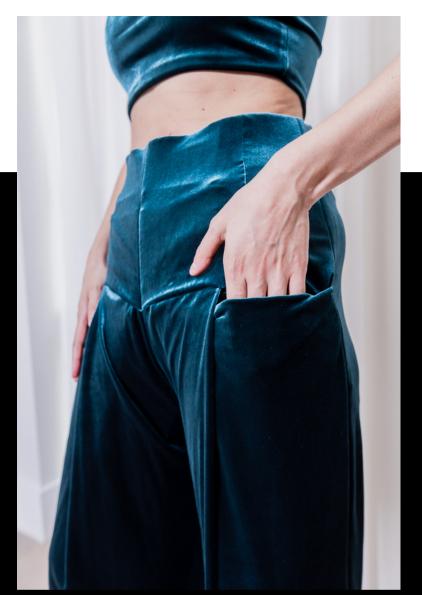

Double Knit Jersey + Tulle

TUBE TOP ORIGAMI TROUSERS Velvet

LOOK3

DOUBLE ZIP CROPPED ORIGAMI JACKET WITH CONCEALABLE HOODIE Foil Coated Taffeta

Velvet

3/4 SLEEVE SWEATER

ASYMMETRIC ORIGAMI TOP

Poplin + Tulle