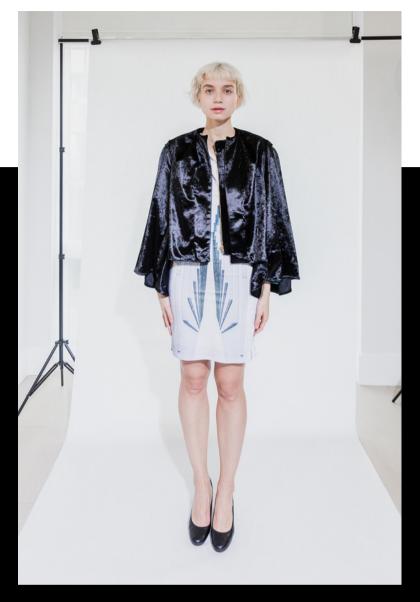

Double Knit Jersey + Tulle

TUBE TOP ORIGAMI TROUSERS Velvet

LOOK3

DOUBLE ZIP CROPPED ORIGAMI JACKET WITH CONCEALABLE HOODIE Foil Coated Taffeta

Velvet

3/4 SLEEVE SWEATER

ASYMMETRIC ORIGAMI TOP

Poplin + Tulle